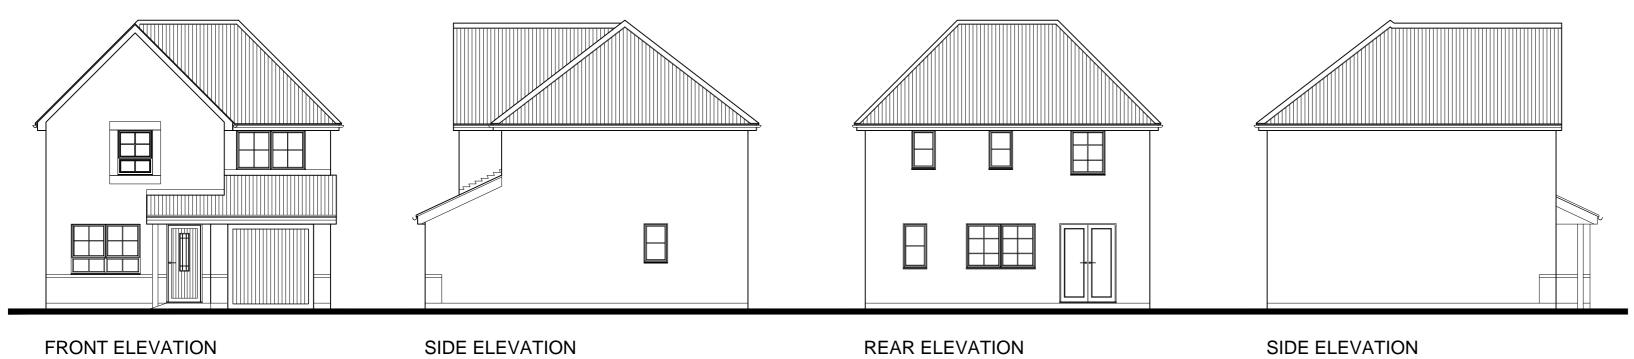

## DENBY (AS)







FIRST FLOOR PLAN

SIDE ELEVATION







SIDE ELEVATION

## BDW-STD-HT-2057

ARCHITECTURE | PLANNING | LANDSCAPE



Do not scale off this drawing - Only figured dimensions to be taken from this drawing. Drawings based on Ordnance Survey and/or existing record drawings - Design and Drawing content subject to Site Survey, Structural Survey, Site Investigations, Planning and Statutory Requirements and Approvals. Authorised reproduction from Ordnance Survey Map with permission of the Controller of Her Majesty's Stationery Office. Crown Copyright reserved.

CLIENT: BARRATT & DAVID WILSON HOMES SCALE @ A2: 1:100

DATE: JAN 2019

14 MARINER COURT / CALDER PARK / WAKEFIELD / WF4 3FL 01924 383322 / www.jrpassoc.co.uk / info@jrpassoc.co.uk jrpassociates is a trading style of John R Paley Associates Limited