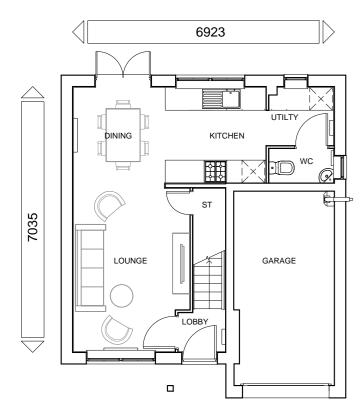

## DENBY (AS)







FIRST FLOOR PLAN

SIDE ELEVATION







SIDE ELEVATION

## BDW-STD-HT-2057

ARCHITECTURE | PLANNING | LANDSCAPE



Do not scale off this drawing - Only figured dimensions to be taken from this drawing. Drawings based on Ordnance Survey and/or existing record drawings - Design and Drawing content subject to Site Survey, Structural Survey, Site Investigations, Planning and Statutory Requirements and Approvals. Authorised reproduction from Ordnance Survey Map with permission of the Controller of Her Majesty's Stationery Office. Crown Copyright reserved.

CLIENT: BARRATT & DAVID WILSON HOMES SCALE @ A2: 1:100

DATE: JAN 2019

14 MARINER COURT / CALDER PARK / WAKEFIELD / WF4 3FL 01924 383322 / www.jrpassoc.co.uk / info@jrpassoc.co.uk jrpassociates is a trading style of John R Paley Associat