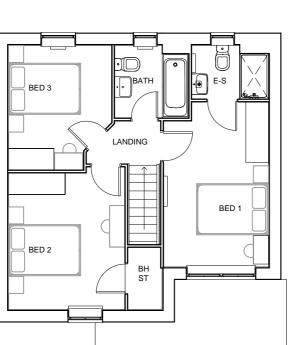

## DENBY (AS)







FIRST FLOOR PLAN

SIDE ELEVATION







SIDE ELEVATION

## BDW-STD-HT-2057

ARCHITECTURE | PLANNING | LANDSCAPE



Do not scale off this drawing - Only figured dimensions to be taken from this drawing. Drawings based on Ordnance Survey and/or existing record drawings - Design and Drawing content subject to Site Survey, Structural Survey, Site Investigations, Planning and Statutory Requirements and Approvals. Authorised reproduction from Ordnance Survey Map with permission of the Controller of Her Majesty's Stationery Office. Crown Copyright reserved.

CLIENT: BARRATT & DAVID WILSON HOMES SCALE @ A2: 1:100

DATE: JAN 2019

14 MARINER COURT / CALDER PARK / WAKEFIELD / WF4 3FL 01924 383322 / www.jrpassoc.co.uk / info@jrpassoc.co.uk jrpassociates is a trading style of John R Paley Associates Limited