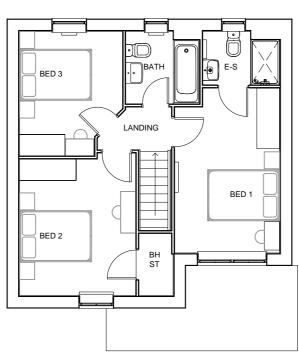

## DENBY (AS)







FIRST FLOOR PLAN

SIDE ELEVATION







SIDE ELEVATION

## BDW-STD-HT-2057

ARCHITECTURE | PLANNING | LANDSCAPE



Do not scale off this drawing - Only figured dimensions to be taken from this drawing. Drawings based on Ordnance Survey and/or existing record drawings - Design and Drawing content subject to Site Survey, Structural Survey, Site Investigations, Planning and Statutory Requirements and Approvals. Authorised reproduction from Ordnance Survey Map with permission of the Controller of Her Majesty's Stationery Office. Crown Copyright reserved.

CLIENT: BARRATT & DAVID WILSON HOMES SCALE @ A2: 1:100

DATE: JAN 2019

14 MARINER COURT / CALDER PARK / WAKEFIELD / WF4 3FL 01924 383322 / www.jrpassoc.co.uk / info@jrpassoc.co.uk jrpassociates is a trading style of John R Paley Associates