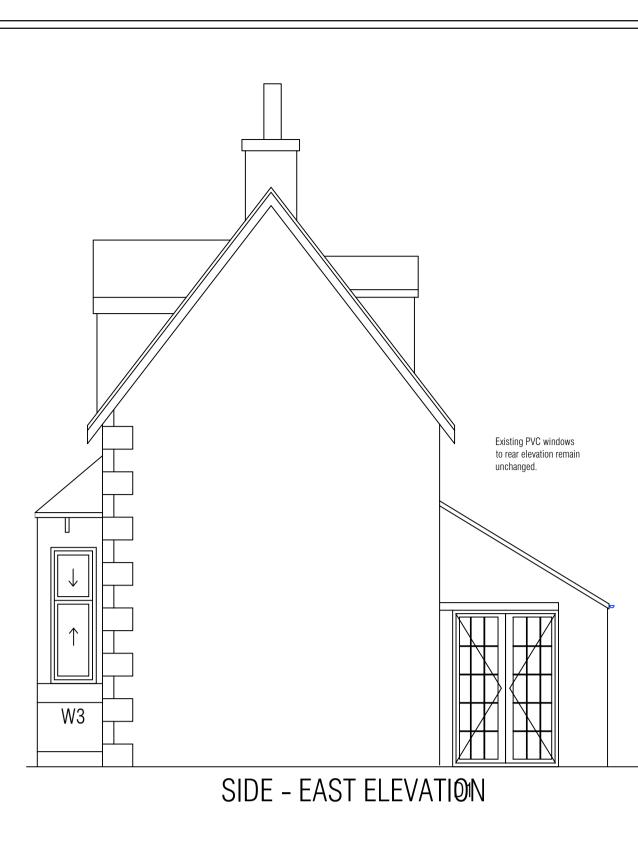

W3 Sliding sash window Material - UPVC window size: 600 x 1800 Transome drop - 700 mm from top handle colour - gold hinges - easy clean slide hung colour - white woodgrain Glass - Low E clear Spacer - white W/E Cill - 150 mm with upstand No horns No trickle vent to head

Existing PVC windows to rear elevation remain unchanged. W3 SIDE – EAST ELEVATION D1

D1 Fully glazed French door (opening in) Material - UPVC Door size: 1400 x 2000 Outer frame - 130 mm colour - white woodgrain Glass - Low E clear Spacer - white W/E internal 15 pane Georgian bars