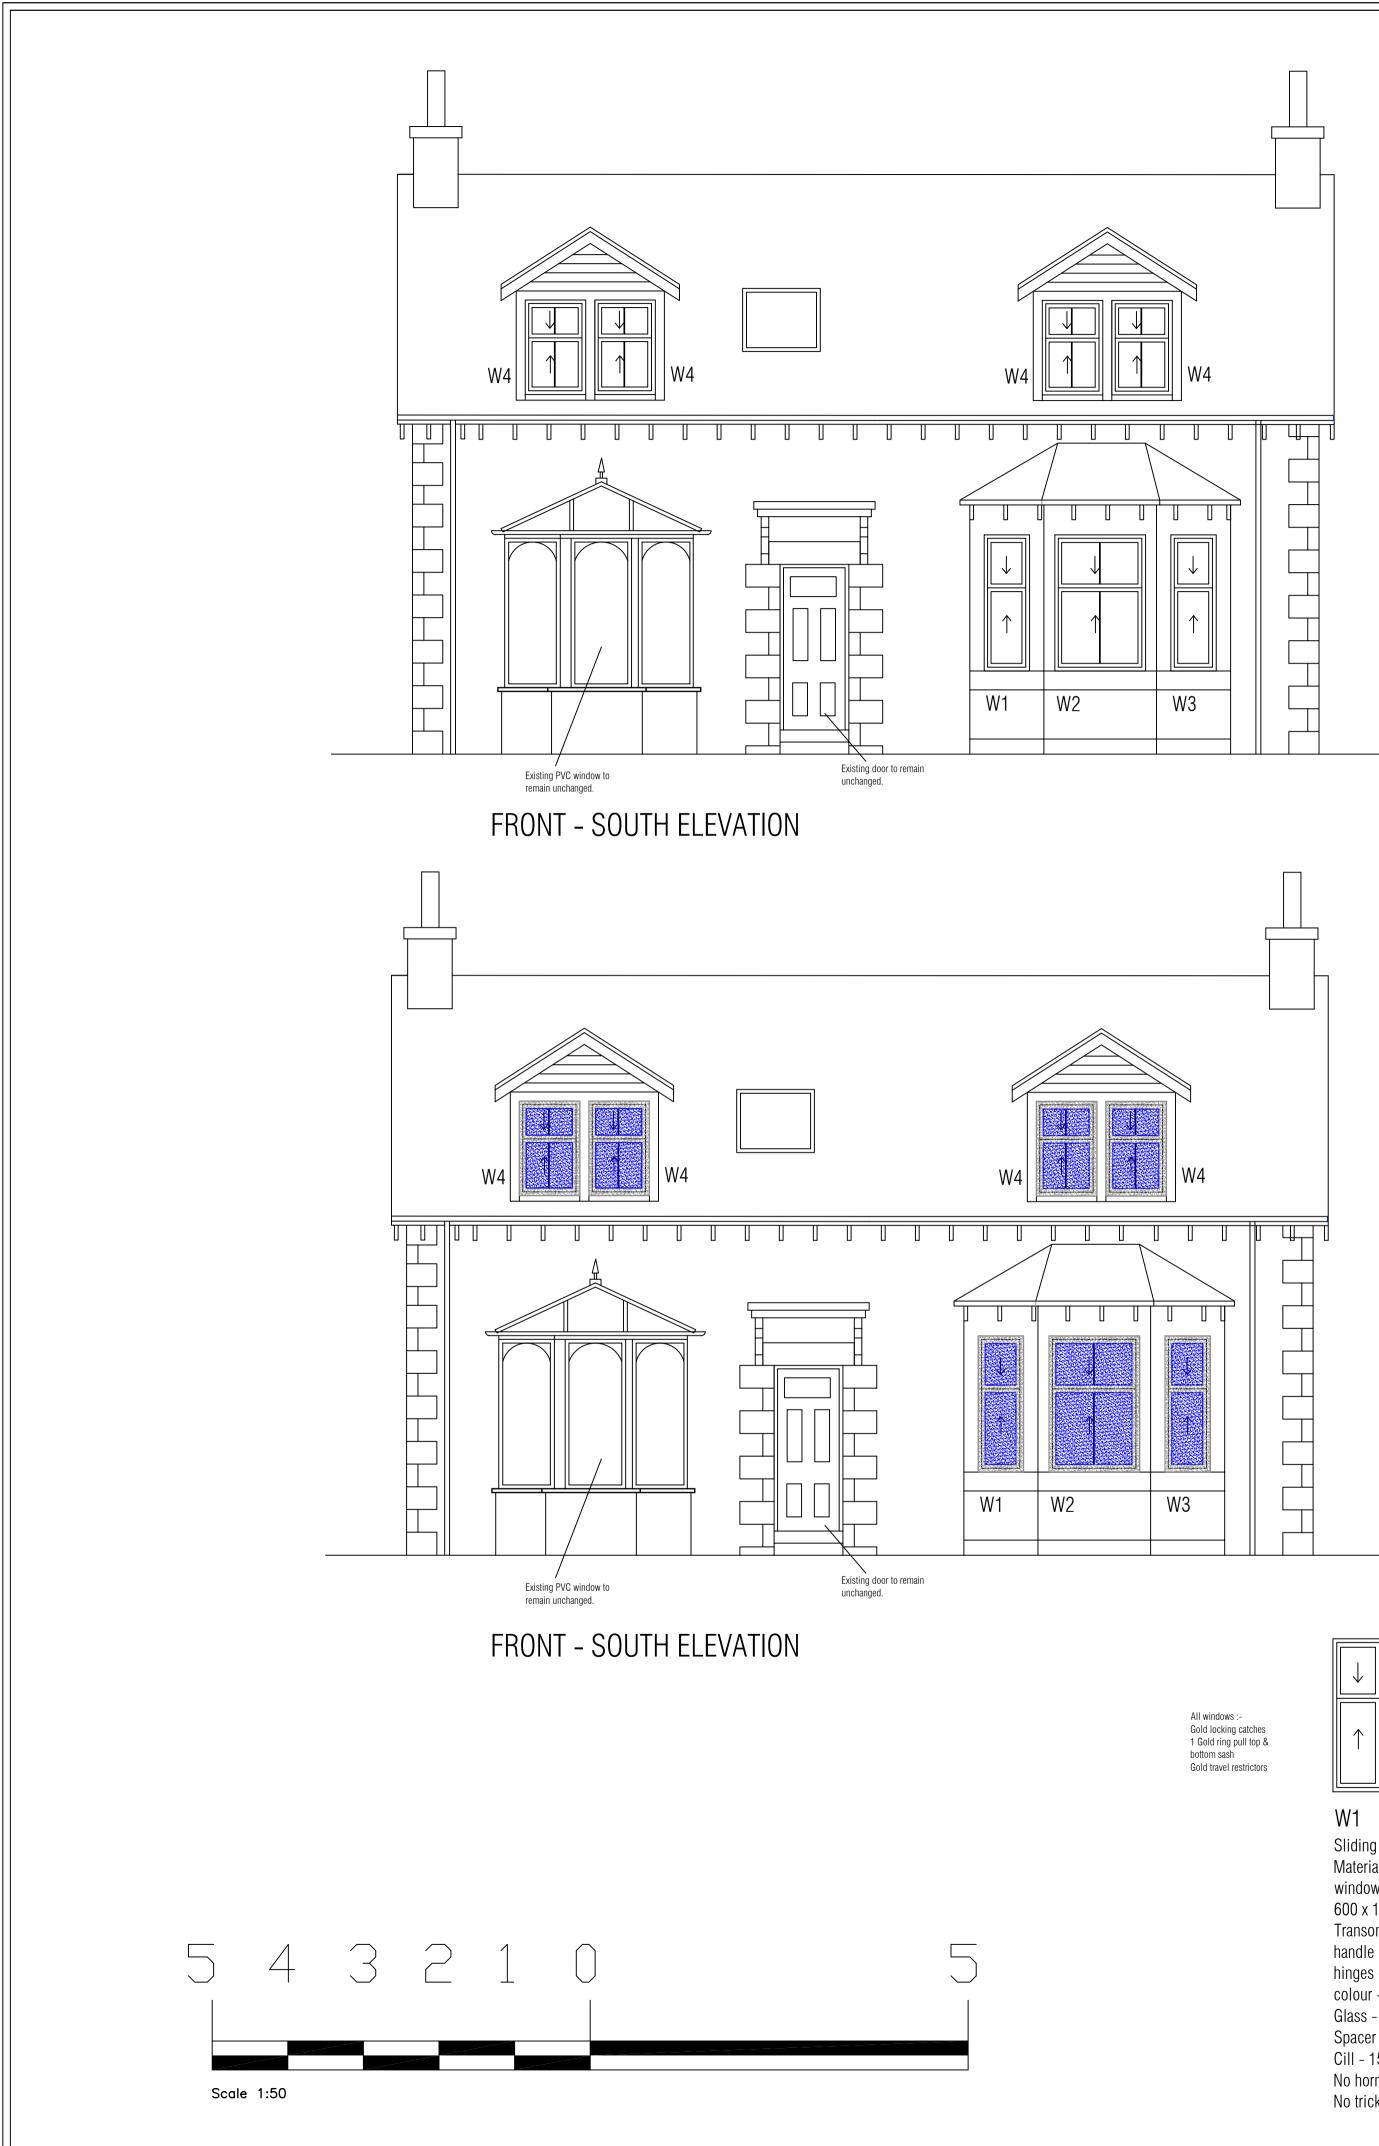

W2 Sliding sash window Material - UPVC window size: 1200 x 1800 Transome drop - 700 mm from top handle colour - gold hinges - easy clean slide hung colour - white woodgrain Glass - Low E clear Spacer - white W/E Cill - 150 mm with upstand Astragals - clip on surface Georgian No horns No trickle vent to head