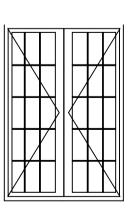

Existing PVC windows to rear elevation remain unchanged. W3 SIDE – EAST ELEVATION D1

D1 Fully glazed French door (opening in) Material - UPVC Door size: 1400 x 2000 Outer frame - 130 mm colour - white woodgrain Glass - Low E clear Spacer - white W/E internal 15 pane Georgian bars