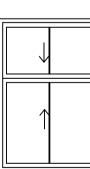

Sliding sash window Material - UPVC window size: 600 x 1800 Transome drop - 700 mm from top handle colour - gold hinges - easy clean slide hung colour - white woodgrain Glass - Low E clear Spacer - white W/E Cill - 150 mm with upstand No horns No trickle vent to head

W3 Sliding sash window Material - UPVC window size: 600 x 1800 Transome drop - 700 mm from top handle colour - gold hinges - easy clean slide hung colour - white woodgrain Glass - Low E clear Spacer - white W/E Cill - 150 mm with upstand No horns No trickle vent to head