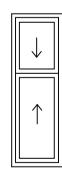

## W4

Sliding sash window Material - UPVC window size: 800 x 1250 Transome drop - 500 mm from top handle colour - gold hinges - easy clean slide hung colour - white woodgrain Glass - Low E clear Spacer - white W/E . Cill - 150 mm with upstand Astragals - clip on surface Georgian No horns No trickle vent to head