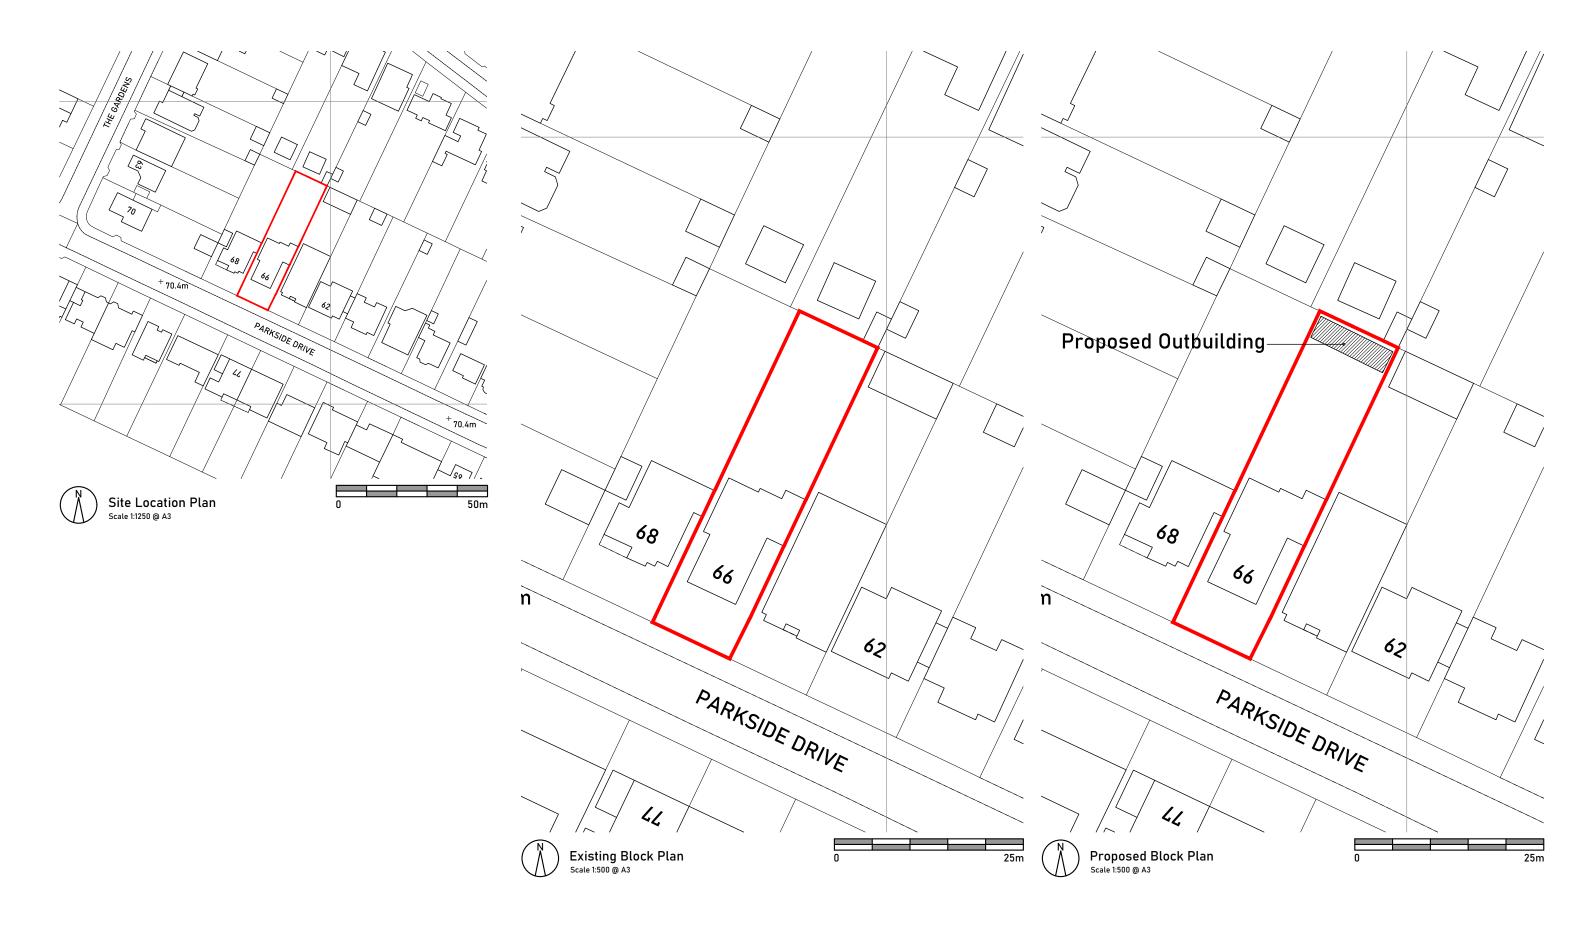

| PLANNING                                                                                         | Rev. Description Date Signed Checked | A3 Scale Date Drawn by Checked by Various 14.01.21 AL ME | Quickbu<br>Sawbrid                     |
|--------------------------------------------------------------------------------------------------|--------------------------------------|----------------------------------------------------------|----------------------------------------|
| General Notes: THIS DRAWING HAS BEEN PREPARED BY MICHAEL EALES ARCHITECTS AND THE DATA CONTAINED |                                      | Site Location and Block Plan                             | CM21 9HY<br>T - 07764 45<br>E -info@me |
| HEREIN MAY BE USED OR REPRODUCED ONLY WITH MICHAEL EALES ARCHITECTS' APPROVAL.                   |                                      | 66 Parkside Drive, Watford, WD17 3AX                     | Project no. Drawing r 20/066 001       |