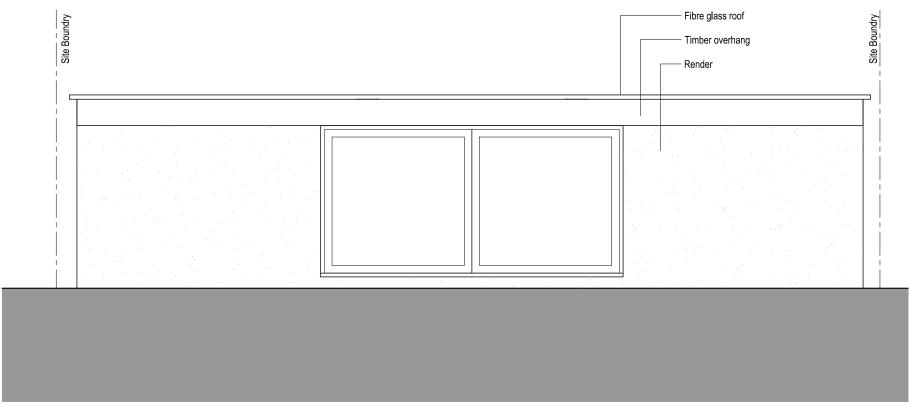

Outbuilding Front Elevation Scale 1:50 @ A3

Site Bounday

Outbuilding Side Elevation Scale 1:50 @ A3

0 2.5m

| PLANNING                                                               | Re | v. Description | Date | Signed Checked | A3 Scale Date Drawn by Checked by Various 14.01.21 AL ME | <b>N</b> 4 -  |
|------------------------------------------------------------------------|----|----------------|------|----------------|----------------------------------------------------------|---------------|
| oral Notes:  S DRAWING HAS BEEN PREPARED BY MICHAEL                    |    |                |      |                | Orawing Title Site Location and Block Plan               |               |
| S ARCHITECTS AND THE DATA CONTAINED EIN MAY BE USED OR REPRODUCED ONLY |    |                |      |                | Project                                                  | ARCHITECTS    |
| /ITH MICHAEL EALES ARCHITECTS' APPROVAL.                               |    |                |      |                | 66 Parkside Drive, Watford, WD17 3AX                     | Project no. D |