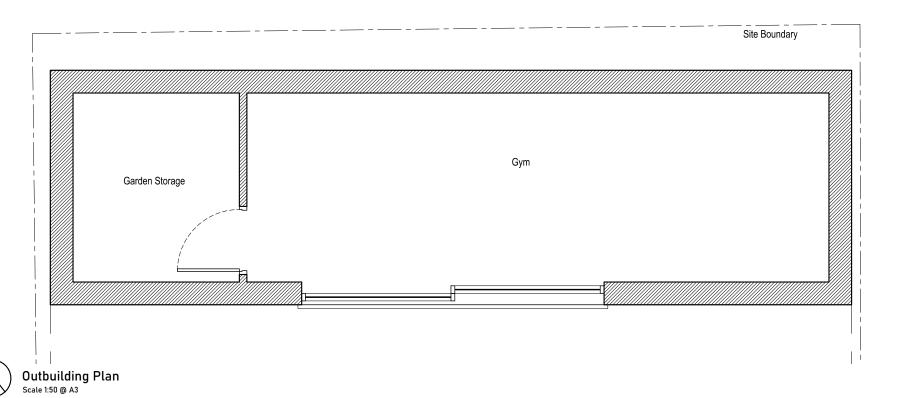

Outbuilding Front Elevation Scale 1:50 @ A3

Site Bounday

Outbuilding Side Elevation Scale 1:50 @ A3

0 2.5m

| PLANNING                                                               | Re | v. Description | Date | Signed Checked | A3 Scale Date Drawn by Checked by Various 14.01.21 AL ME | <b>N</b> 4 -  |
|------------------------------------------------------------------------|----|----------------|------|----------------|----------------------------------------------------------|---------------|
| oral Notes:  S DRAWING HAS BEEN PREPARED BY MICHAEL                    |    |                |      |                | Orawing Title Site Location and Block Plan               |               |
| S ARCHITECTS AND THE DATA CONTAINED EIN MAY BE USED OR REPRODUCED ONLY |    |                |      |                | Project                                                  | ARCHITECTS    |
| /ITH MICHAEL EALES ARCHITECTS' APPROVAL.                               |    |                |      |                | 66 Parkside Drive, Watford, WD17 3AX                     | Project no. D |