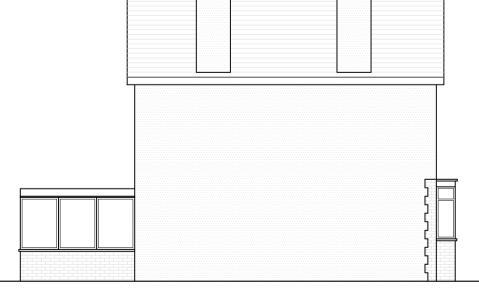

## SIDE ELEVATION - EXISTING SCALE 1:100

| ALE 1:50 | )<br>1  | 2 | 3 | 4 | 5 [m]  |
|----------|---------|---|---|---|--------|
| ALE 1:10 | )0<br>2 | 4 | 6 | 8 | 10 [m] |
|          |         |   |   |   |        |