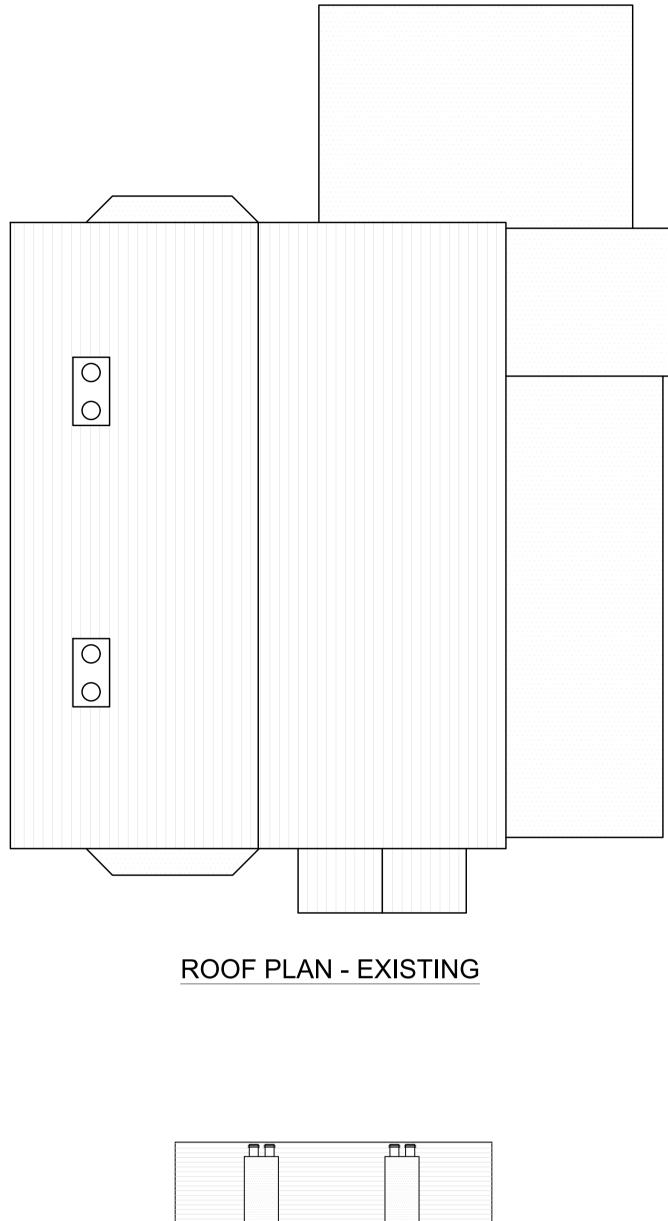

## SIDE ELEVATION - EXISTING SCALE 1:100

| ALE 1:50 | )<br>1  | 2 | 3 | 4 | 5 [m]  |
|----------|---------|---|---|---|--------|
| ALE 1:10 | )0<br>2 | 4 | 6 | 8 | 10 [m] |
|          |         |   |   |   |        |