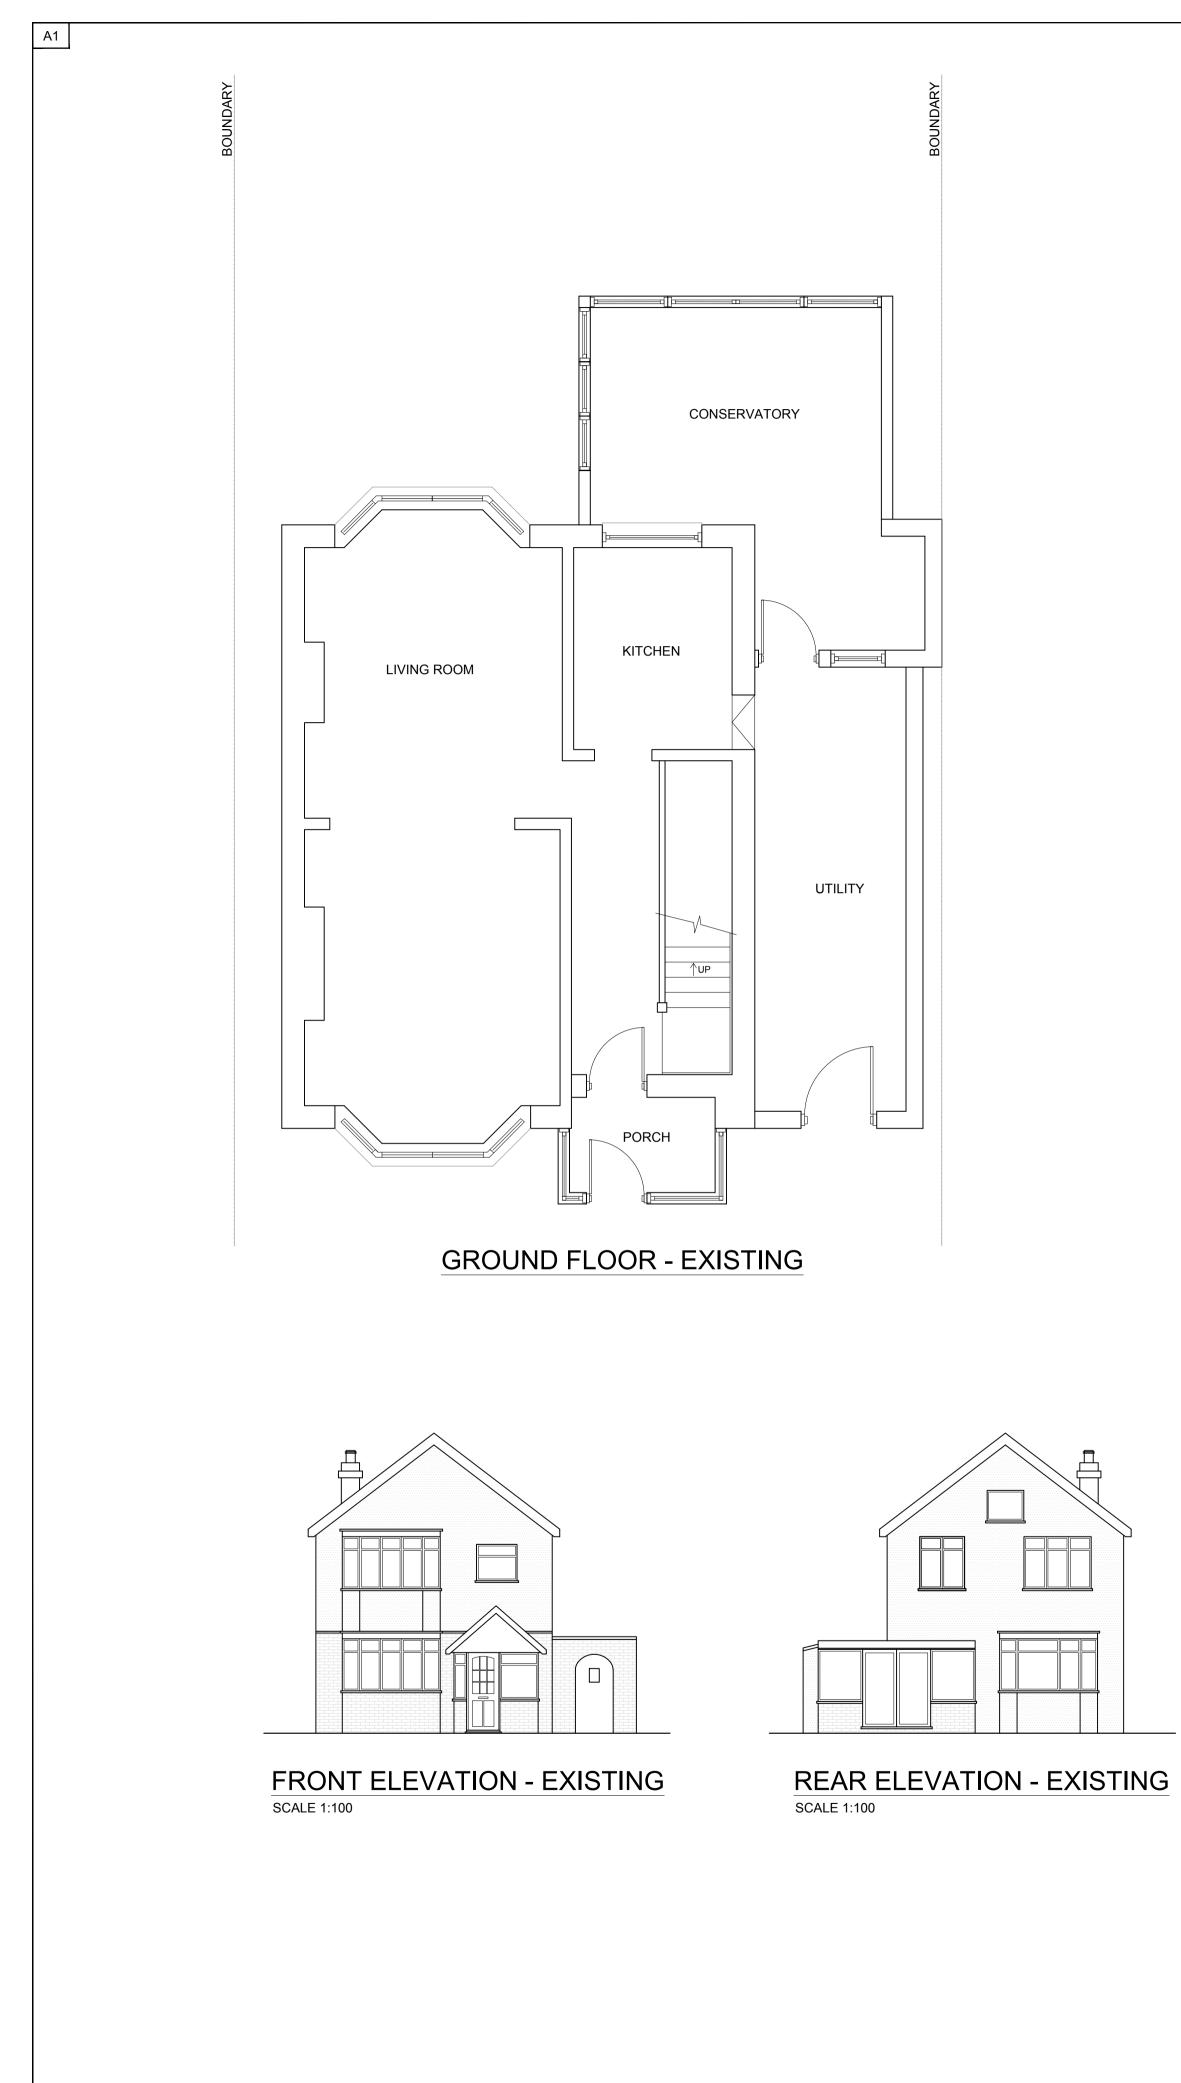

## SIDE ELEVATION - EXISTING SCALE 1:100

| ALE 1:50 | )<br>1  | 2 | 3 | 4 | 5 [m]  |
|----------|---------|---|---|---|--------|
| ALE 1:10 | )0<br>2 | 4 | 6 | 8 | 10 [m] |
|          |         |   |   |   |        |