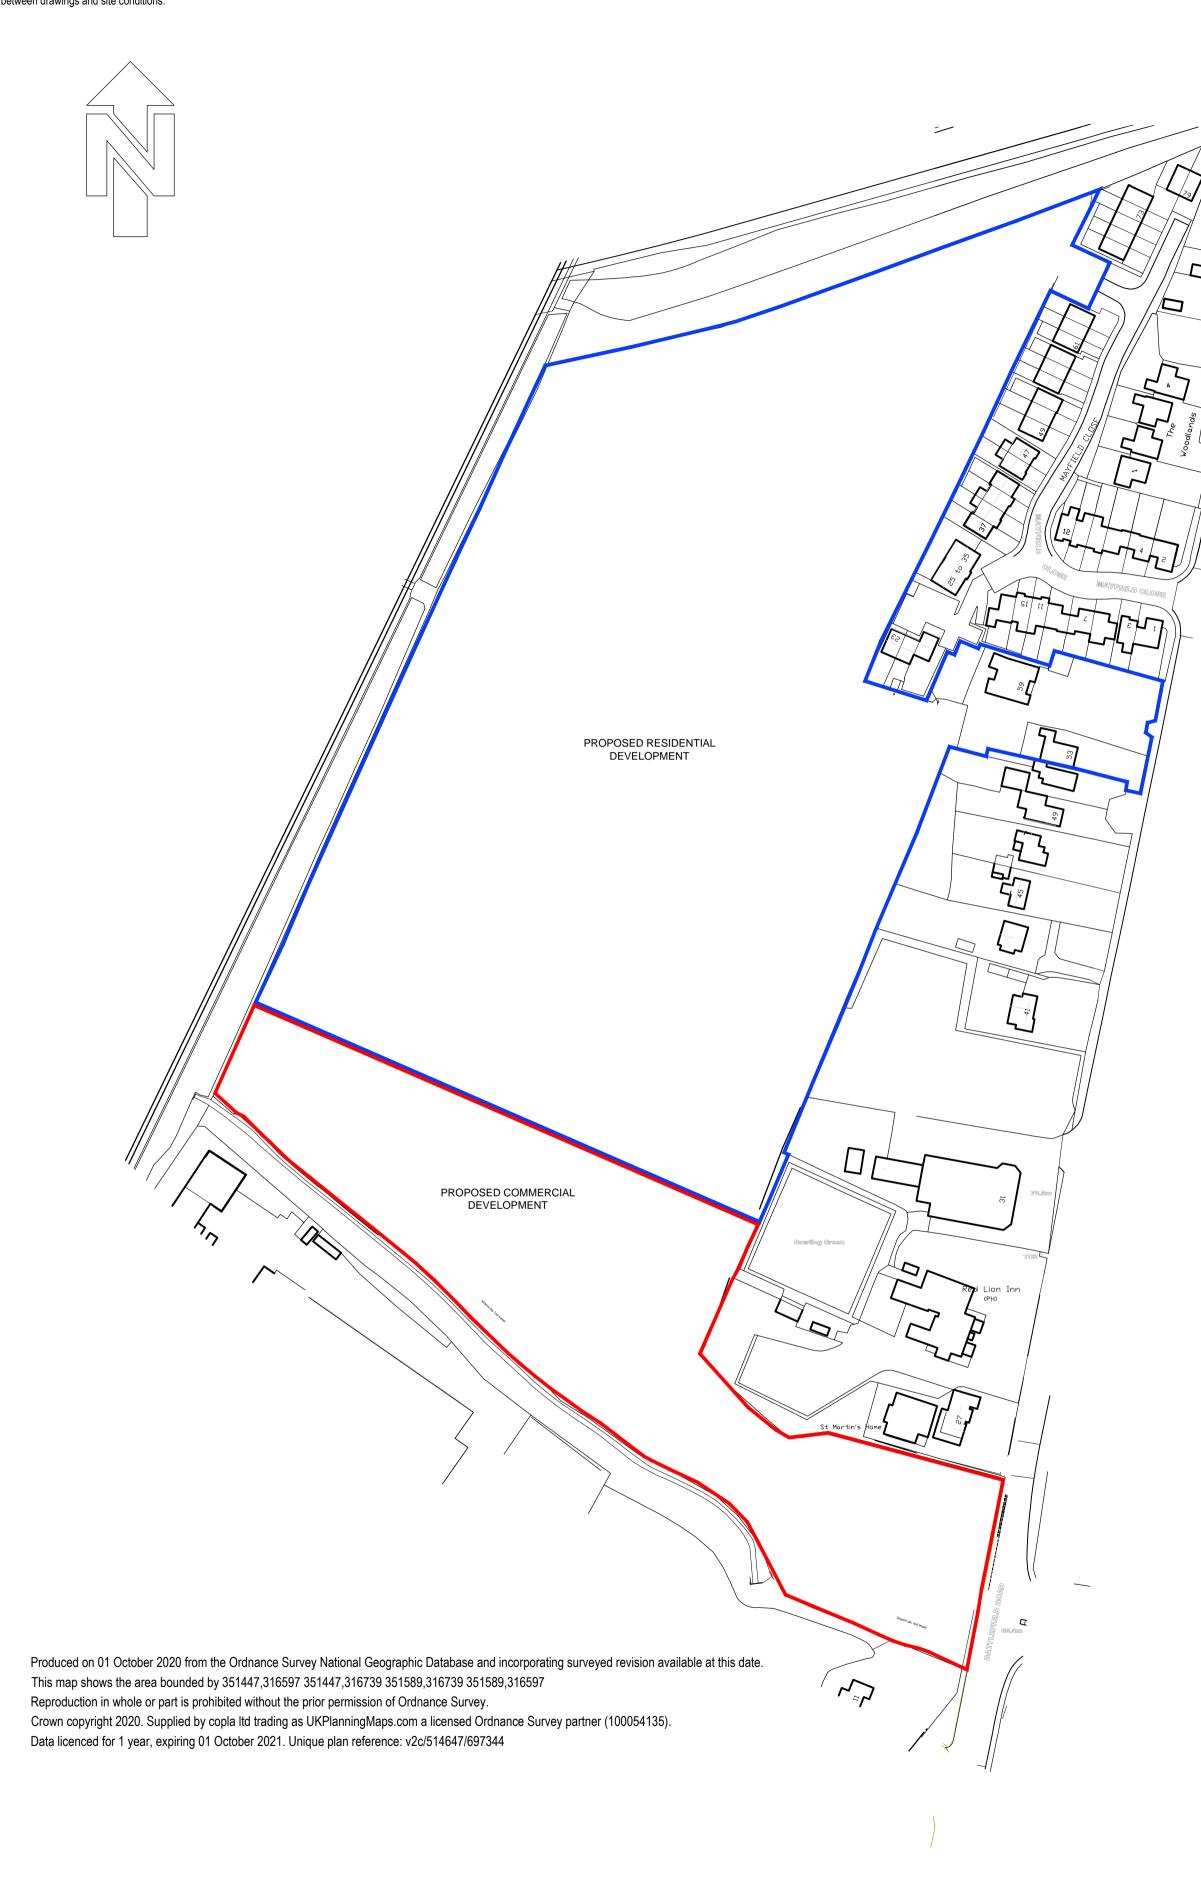

PLANNING

PROJECT:

Proposed Commercial Development: Land off Battlefield Road Shrewsbury

CLIENT:
Jessup Brothers

TITLE:

TITLE: Location Plan

SUTTON AND WILKINSON

## CHARTERED ARCHITECTS

Victoria House, 13 New Penkridge Road, Cannock, Staffs, WS11 1HW

Telephone: 01543 466441 Facsimile: 01543 462469 e-mail: office@suttonwilkinson.co.uk

|    |    |     | SCALE          | DRAWN | DATE     | SIZE |
|----|----|-----|----------------|-------|----------|------|
|    |    |     | 1:1250         | SC    | Oct. 20  | A2   |
| 10 | 00 | 200 | DRAWING NUMBER |       | REVISION |      |
|    |    |     | 2458 - 35      |       |          | Α    |