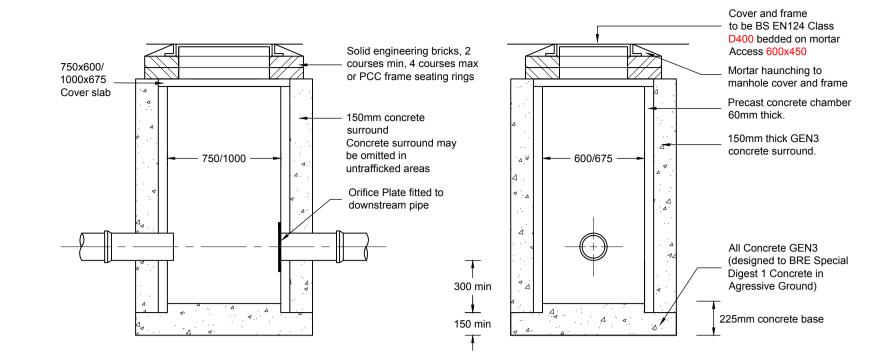

**INSPECTION CHAMBER CONCRETE - IN CARRIAGEWAY** 

CONCRETE CATCHPIT INSPECTION CHAMBER WITH ORIFICE PLATE

manufacturers instructions for required loading conditions. **uPVC INSPECTION CHAMBER** 

TYPICAL INSTALLATION for B125 LOADING