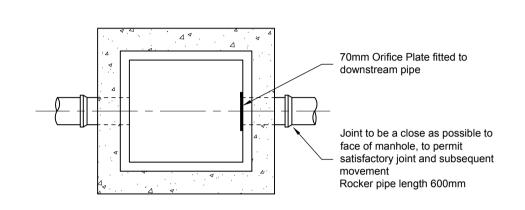

**INSPECTION CHAMBER CONCRETE - IN CARRIAGEWAY** 

CONCRETE CATCHPIT INSPECTION CHAMBER WITH ORIFICE PLATE

manufacturers instructions for required loading conditions. **uPVC INSPECTION CHAMBER** 

TYPICAL INSTALLATION for B125 LOADING