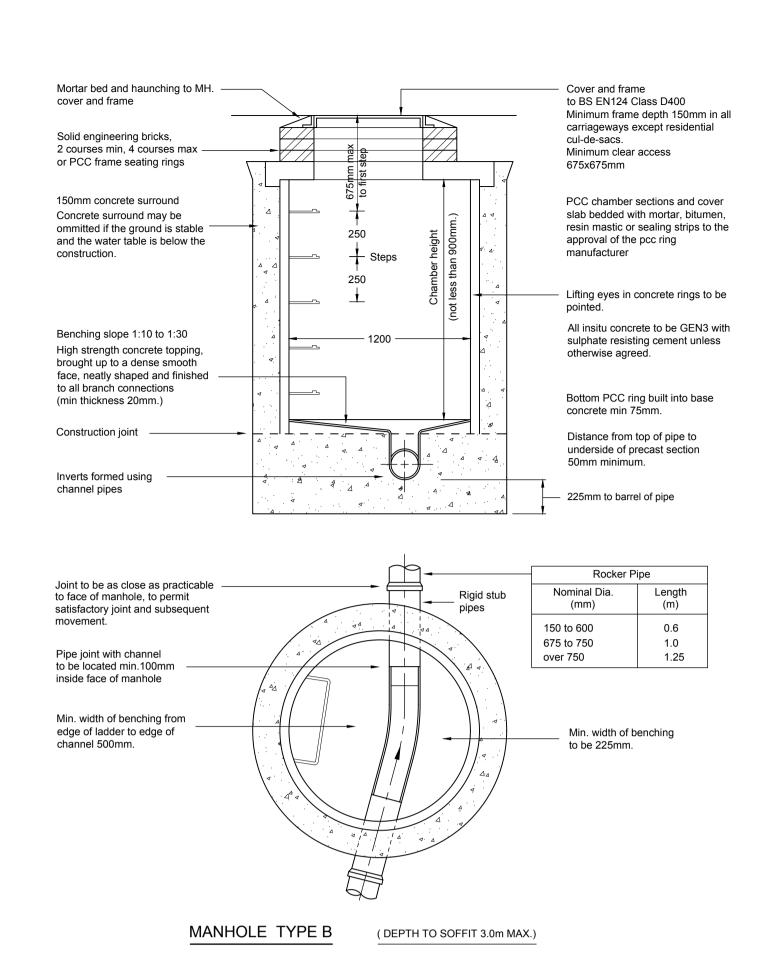

**INSPECTION CHAMBER CONCRETE - IN CARRIAGEWAY** 





CONCRETE CATCHPIT INSPECTION CHAMBER WITH ORIFICE PLATE







manufacturers instructions for required loading conditions. **uPVC INSPECTION CHAMBER** 

TYPICAL INSTALLATION for B125 LOADING

| Nominal Size<br>of Pipe<br>(mm)      | Nominal<br>maximum<br>Particle Size<br>(mm) | Maximum<br>CF value                                                         | Materials specified in British<br>Standards                                                            |  |  |
|--------------------------------------|---------------------------------------------|-----------------------------------------------------------------------------|--------------------------------------------------------------------------------------------------------|--