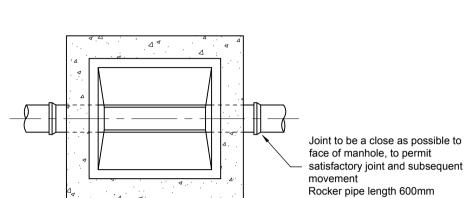

**INSPECTION CHAMBER CONCRETE - IN CARRIAGEWAY** 





CONCRETE CATCHPIT INSPECTION CHAMBER WITH ORIFICE PLATE







manufacturers instructions for required loading conditions. **uPVC INSPECTION CHAMBER** 

TYPICAL INSTALLATION for B125 LOADING

| Nominal Size<br>of Pipe<br>(mm)      | Nominal<br>maximum<br>Particle Size<br>(mm) | Maximum<br>CF value                                                         | Materials specified in British<br>Standards                                                            |  |  |
|--------------------------------------|---------------------------------------------|-----------------------------------------------------------------------------|--------------------------------------------------------------------------------------------------------|--|--|