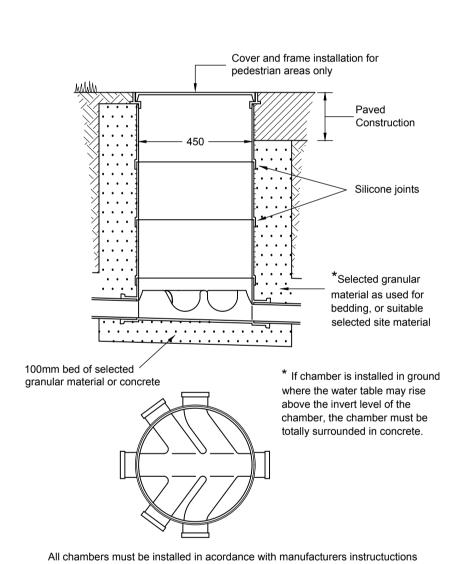

**INSPECTION CHAMBER CONCRETE - IN CARRIAGEWAY** 

CONCRETE CATCHPIT INSPECTION CHAMBER WITH ORIFICE PLATE

manufacturers instructions for required loading conditions. **uPVC INSPECTION CHAMBER** 

TYPICAL INSTALLATION for B125 LOADING