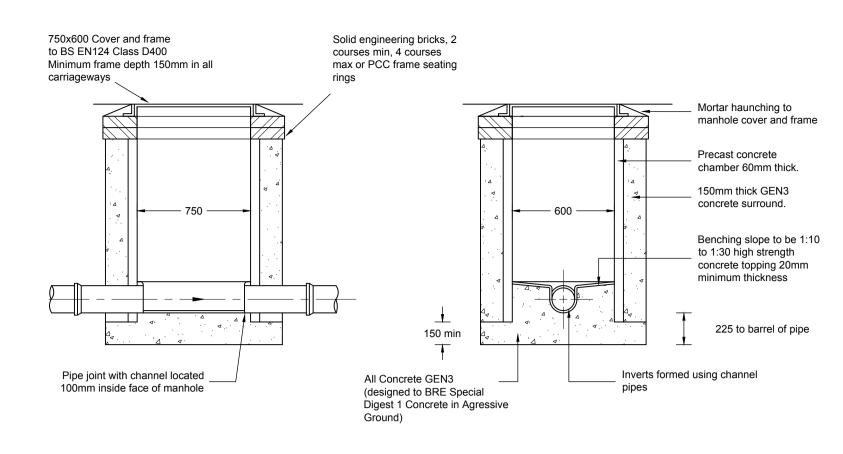

**INSPECTION CHAMBER CONCRETE - IN CARRIAGEWAY** 





CONCRETE CATCHPIT INSPECTION CHAMBER WITH ORIFICE PLATE







manufacturers instructions for required loading conditions. **uPVC INSPECTION CHAMBER** 

TYPICAL INSTALLATION for B125 LOADING

| Nominal Size<br>of Pipe<br>(mm)      | Nominal<br>maximum<br>Particle Size<br>(mm) | Maximum<br>CF value                                                         | Materials specified in British<br>Standards                                                            |  |  |
|--------------------------------------|---------------------------------------------|-----------------------------------------------------------------------------|--------------------------------------------------------------------------------------------------------|--|-