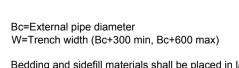

BEDDING AND SIDEFILL MATERIALS FOR FLEXIBLE PIPES

Bedding and sidefill materials shall be placed in layers not exceeding 100mm. Hand tamp the material fully at the sides of the pipe while tamping lightly over the crown. Continue hand tamping until a finished layer of 300mm has been placed over the pipe.

Subsequent backfilling shall be deposited in layers not exceeding 225mm and fully compacted.

Refer to table for specification for granular material.

Selected fill should be readily compactible, and should not contain stones larger than 40mm, lumps of clay over 75mm, timber, frozen material, vegetable matter or foreign matter.