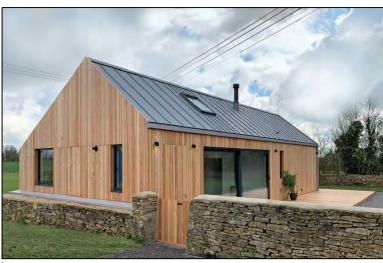

Image A
Zinc Roof Cladding With Upstand Profile

Image B Timber Cladding

Image courtesy of lighting-direct,co.uk. 3/9/19
Image C
Floor Mounted Lighting Post
Please refer to Dwg BBA778.B.02B Site Plan

BUCKMASTERBATCUP Architects Ltd.

F - 01792 644646

www.bbarch.co.uk

**BBA 778.P.09A** info@bbarch.co.uk

Zinc Roof with Upstand
-Profiles in Dark Grey (see Image A) \_Windows in Grey Powder Coated Aluminium -Timber cladding (see Image B) Rooflights in Grey Powder\_ Coated Aluminium Rooflights in Grey Powder Coated Aluminium Windows in Grey Powder Windows/Doors in Grey Powder Coated Aluminium Coated Aluminium Windows in Grey Powder -Timber Cladding (see Image B) Coated Aluminium FRONT