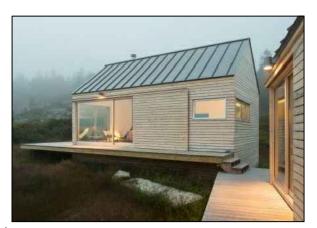

Image A
Zinc Roof Cladding With Upstand Profile

Image B Timber Cladding

Image courtesy of lighting-direct,co.uk. 3/9/19
Image C
Floor Mounted Lighting Post
Please refer to Dwg BBA778.B.02B Site Plan

BUCKMASTERBATCUP Architects Ltd.

F - 01792 644646

www.bbarch.co.uk

**BBA 778.P.09A** info@bbarch.co.uk

Zinc Roof with Upstand
-Profiles in Dark Grey (see Image A) \_Windows in Grey Powder Coated Aluminium -Timber cladding (see Image B) Rooflights in Grey Powder\_ Coated Aluminium Rooflights in Grey Powder Coated Aluminium Windows in Grey Powder Windows/Doors in Grey Powder Coated Aluminium Coated Aluminium Windows in Grey Powder -Timber Cladding (see Image B) Coated Aluminium FRONT