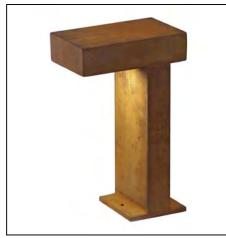

Image A
Zinc Roof Cladding With Upstand Profile

Image B Timber Cladding

Image courtesy of lighting-direct,co.uk. 3/9/19
Image C
Floor Mounted Lighting Post
Please refer to Dwg BBA778.B.02B Site Plan

BUCKMASTERBATCUP Architects Ltd.