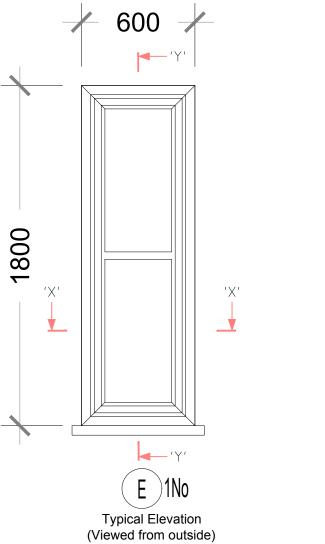

Typical Elevation (Viewed from outside) Scale 1:20

Reinforcement shown is for indicative illustrational purposes only. Please refer to Liniar's current fabrication manual for reinforcement guidelines

| Revision notes: |       |                                                                                                                                                                                                                                                                                                    |  |  |
|-----------------|-------|----------------------------------------------------------------------------------------------------------------------------------------------------------------------------------------------------------------------------------------------------------------------------------------------------|--|--|
| Rev:            | Date: | Notes:                                                                                                                                                                                                                                                                                             |  |  |
| 001             |       | The Contractor must carry out His/Her own measured survey prior to works commencing on site to verify site dimensions and to report any discrepancies to the Designer. Contractor to refer to Building Control Notes. Contractor is responsible for final on site design using on site dimensions. |  |  |
|                 |       | Contractor responsible for on site drainage layout/runs - to be agreed by Building Control prior to Construction starting on site.All Details to be approved by Building Control prior to construction starting on site.                                                                           |  |  |