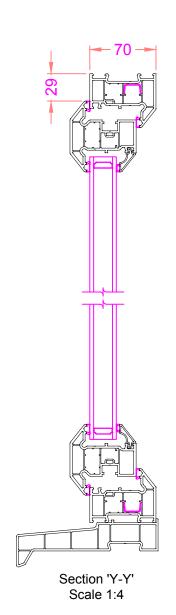

Typical Elevation (Viewed from outside) Scale 1:20

Reinforcement shown is for indicative illustrational purposes only. Please refer to Liniar's current fabrication manual for reinforcement guidelines

| Revision notes: |       |                                                                                                                                                                                                                                                                                                    |  |  |
|-----------------|-------|----------------------------------------------------------------------------------------------------------------------------------------------------------------------------------------------------------------------------------------------------------------------------------------------------|--|--|
| Rev:            | Date: | Notes:                                                                                                                                                                                                                                                                                             |  |  |
| 001             |       | The Contractor must carry out His/Her own measured survey prior to works commencing on site to verify site dimensions and to report any discrepancies to the Designer. Contractor to refer to Building Control Notes. Contractor is responsible for final on site design using on site dimensions. |  |  |
|                 |       | Contractor responsible for on site drainage layout/runs - to be agreed by Building Control prior to Construction starting on site.All Details to be approved by Building Control prior to construction starting on site.                                                                           |  |  |