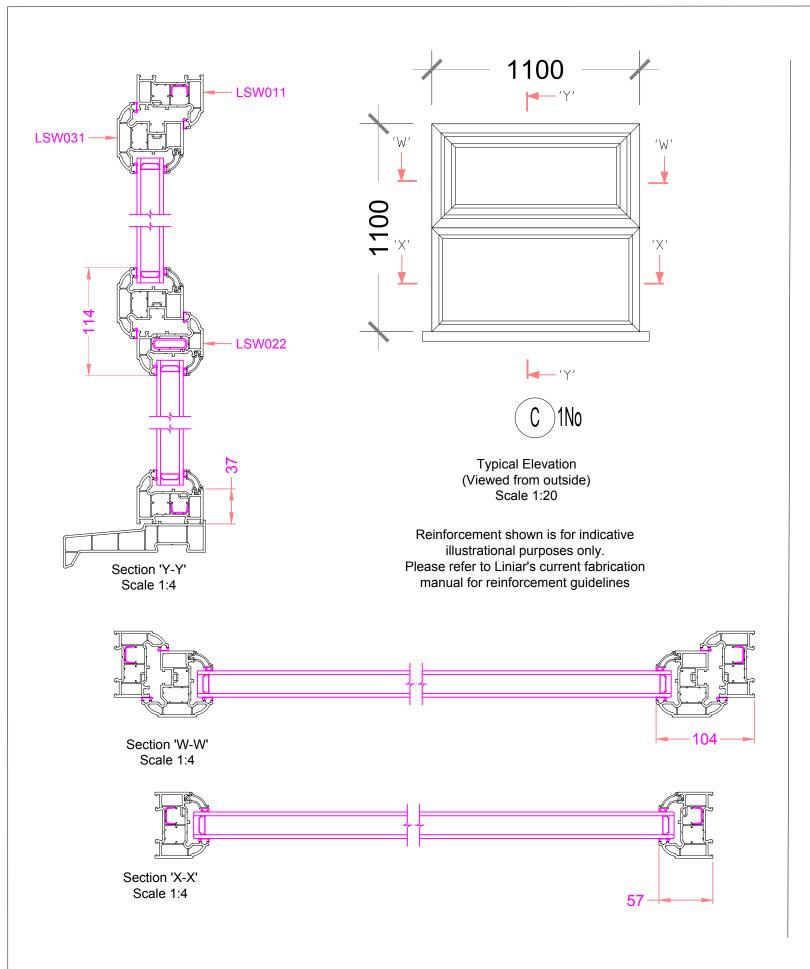

Typical Elevation (Viewed from outside) Scale 1:20

Reinforcement shown is for indicative illustrational purposes only. Please refer to Liniar's current fabrication manual for reinforcement guidelines

| Revision notes: |       |                                                                                                                                                                                                                                                                                                    |  |  |
|-----------------|-------|----------------------------------------------------------------------------------------------------------------------------------------------------------------------------------------------------------------------------------------------------------------------------------------------------|--|--|
| Rev:            | Date: | Notes:                                                                                                                                                                                                                                                                                             |  |  |
| 001             |       | The Contractor must carry out His/Her own measured survey prior to works commencing on site to verify site dimensions and to report any discrepancies to the Designer. Contractor to refer to Building Control Notes. Contractor is responsible for final on site design using on site dimensions. |  |  |
|                 |       | Contractor responsible for on site drainage layout/runs - to be agreed by Building Control prior to Construction starting on site.All Details to be approved by Building Control prior to construction starting on site.                                                                           |  |  |