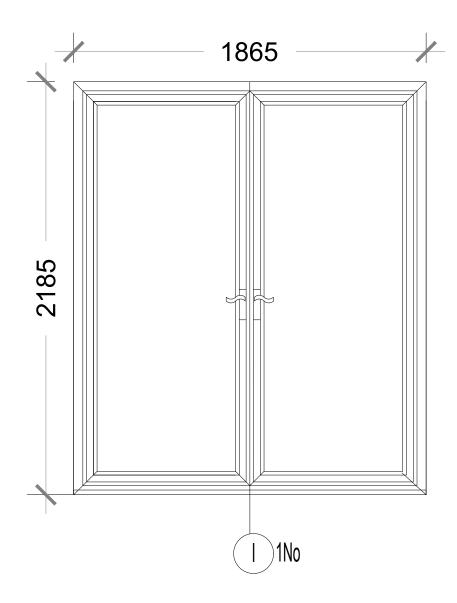

| Rev: | Date: | Notes:                                                                                                                                                                                                                                                                                             |
|------|-------|----------------------------------------------------------------------------------------------------------------------------------------------------------------------------------------------------------------------------------------------------------------------------------------------------|
| 001  |       | The Contractor must carry out His/Her own measured survey prior to works commencing on site to verify site dimensions and to report any discrepancies to the De