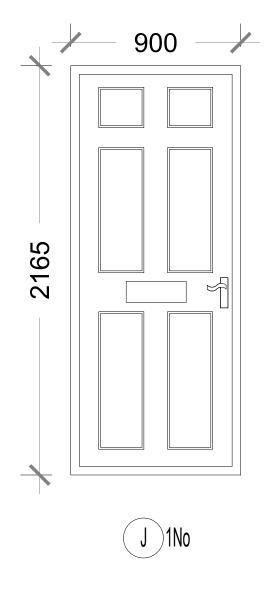

| Rev: | Date: | Notes:                                                                                                                                                                                                                                                                                             |
|------|-------|----------------------------------------------------------------------------------------------------------------------------------------------------------------------------------------------------------------------------------------------------------------------------------------------------|
| 001  |       | The Contractor must carry out His/Her own measured survey prior to works commencing on site to verify site dimensions and to report any discrepancies to the Desi