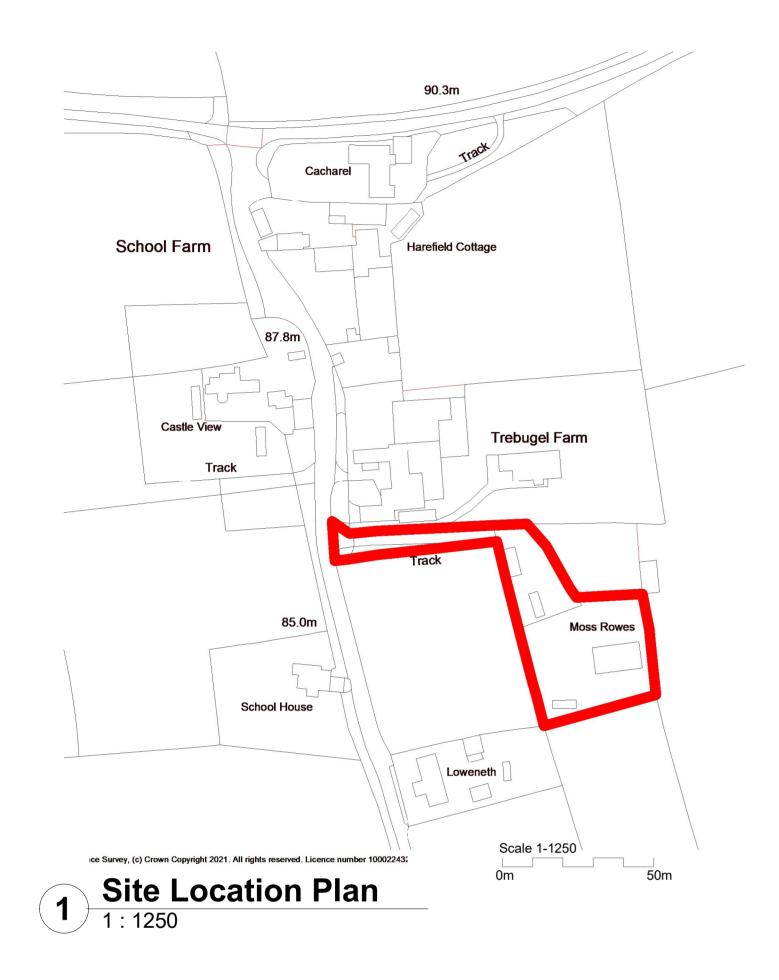

Problect Garage, Moss Rowes, Nancekuke

ПТ

Location and Site Plans

CLIENT

Mr P Gribble

DRAWN BY MW DATE 01/07/21

SCALE (@ A1) PROJECT NUMBER Project Number

DRAWING NUMBER REV