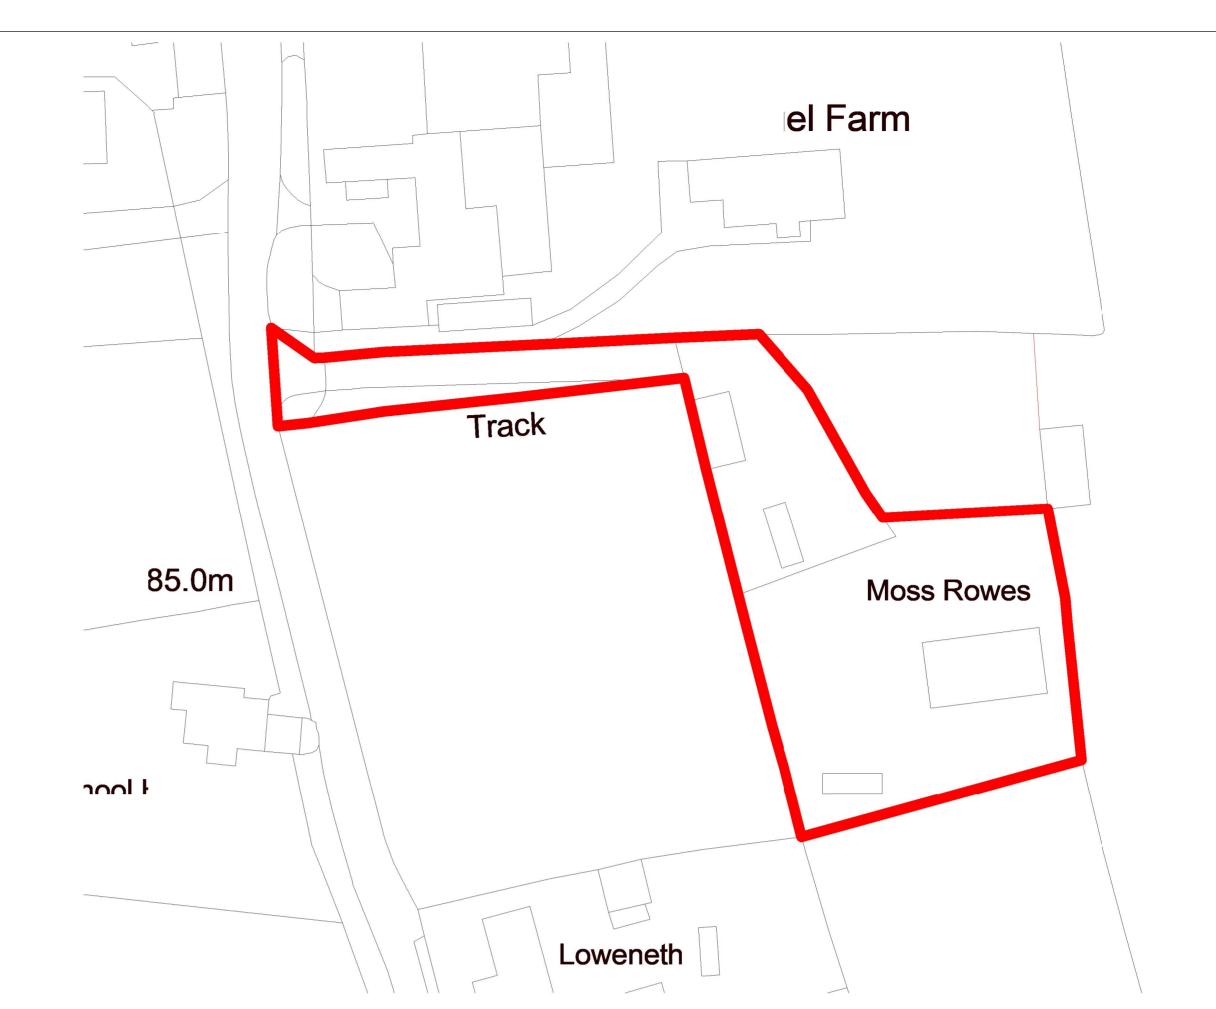

2 Exsting Block Plan
1: 500
Plan

I Farm

Moss Rowes

Proposed Double Garage

Loweneth

3 Proposed Block Plan
1:500

DO NOT SCALE FROM THIS DRAWING FOR CONSTRUCTION PURPOSES

THIS DRAWING IS COPYRIGHT OF MATTHEW WILLS RIBA CHARTERED ARCHITECT AND MAY NOT BE REPRODUCED WITHOUT LICENCE