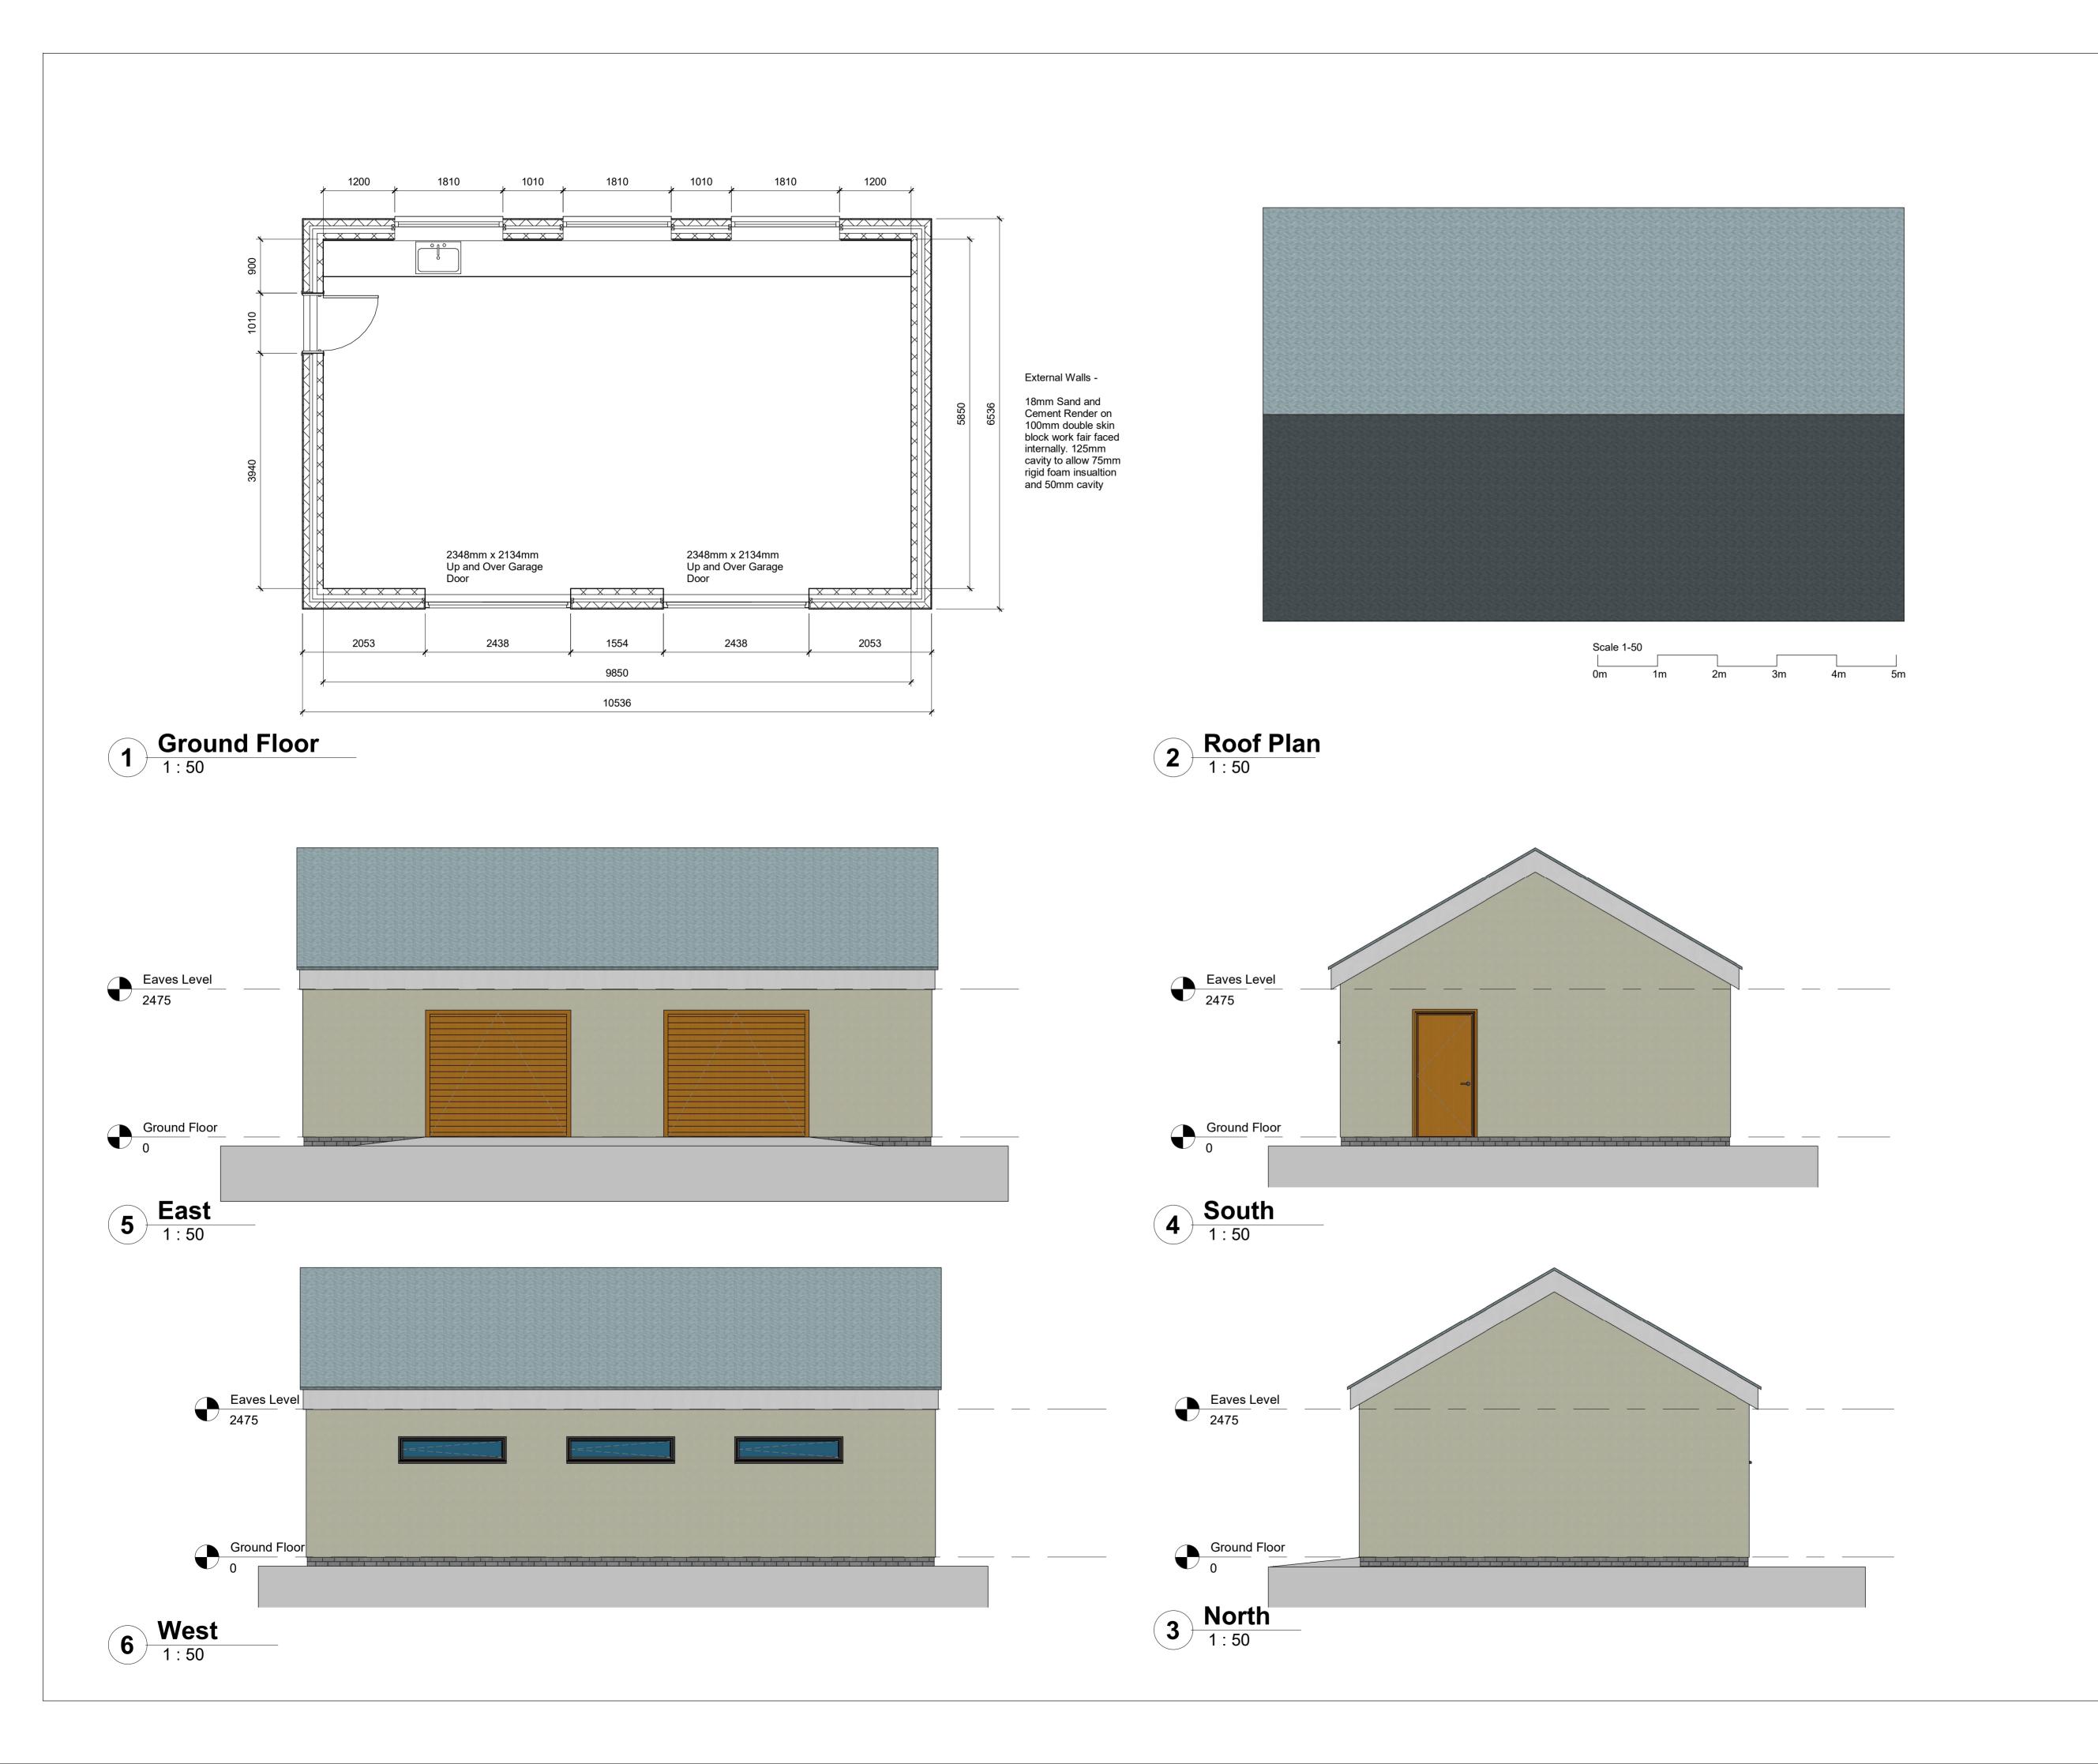

Production of Double Garage, Moss Rowes, Nancekuke

ПТ

**Proposed Drawings** 

CLIEN

Mr P Gribble

DRAWN BY CHECKED BY DATE 01/23/07

SCALE (@ A1) PROJECT NUMBER Project Number

DRAWING NUMBER REV