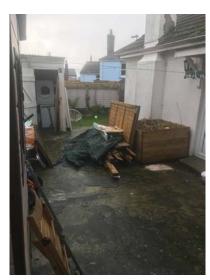

## Teasel Cottage – Photos – Sheet 2

Entrance forecourt

Entrance forecourt showing shed

West elevation

View towards Old Schoolhouse Barn

East Elevation (proposed bedroom 2 window location)

Applicant: Justine East