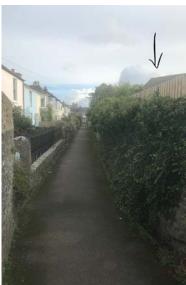

## Teasel Cottage – Photos – Sheet 2

Entrance forecourt

Entrance forecourt showing shed

West elevation

View towards Old Schoolhouse Barn

East Elevation (proposed bedroom 2 window location)

Applicant: Justine East