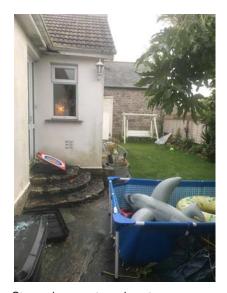

## Teasel Cottage – Photos – Sheet 2

Entrance forecourt

Entrance forecourt showing shed

West elevation

View towards Old Schoolhouse Barn

East Elevation (proposed bedroom 2 window location)

Applicant: Justine East