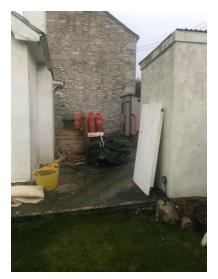

## Teasel Cottage – Photos – Sheet 2

Entrance forecourt

Entrance forecourt showing shed

West elevation

View towards Old Schoolhouse Barn

East Elevation (proposed bedroom 2 window location)

Applicant: Justine East