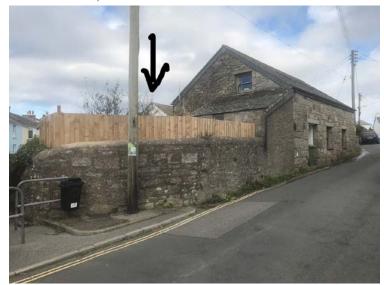

## Teasel Cottage – Photos – Sheet 2

Entrance forecourt

Entrance forecourt showing shed

West elevation

View towards Old Schoolhouse Barn

East Elevation (proposed bedroom 2 window location)

Applicant: Justine East