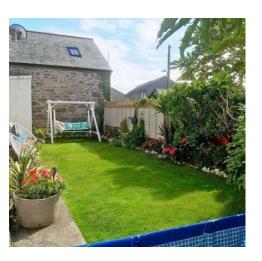

Bird's Eye View

Teasel Cottage

Entrance gate from Lawfroda Terrace

Gate towards main entrance

Stepped access to main entrance

Garden view/ west elevation

View towards Old Schoolhouse Barn

Applicant: Justine East January 2020