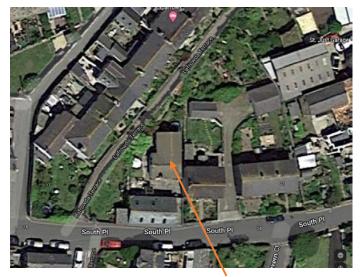

Bird's Eye View

Teasel Cottage

Entrance gate from Lawfroda Terrace

Gate towards main entrance

Stepped access to main entrance

Garden view/ west elevation

View towards Old Schoolhouse Barn

Applicant: Justine East January 2020