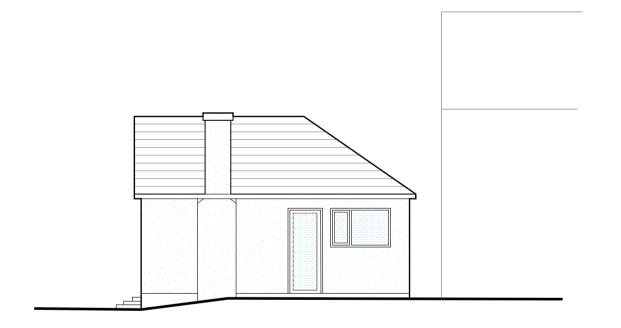

Existing Site Plan showing Roof Plan 1:200

Existing Ground Floor Plan 1:100

Existing North Elevation 1:100

Existing East Elevation 1:100

Existing West Elevation 1:100

Existing South Elevation 1:100

| 0 <sub>m</sub> 1m 2m | <u>4</u> m | 10m |
|----------------------|------------|-----|
| 1:200                |            |     |