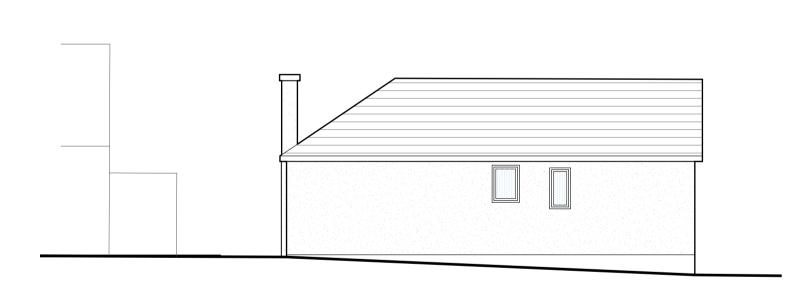

Existing Site Plan showing Roof Plan 1:200

Existing Ground Floor Plan 1:100

Existing North Elevation 1:100

Existing East Elevation 1:100

Existing West Elevation 1:100

Existing South Elevation 1:100

| 0 <sub>m</sub> 1m 2m | <u>4</u> m | 10m |
|----------------------|------------|-----|
| 1:200                |            |     |