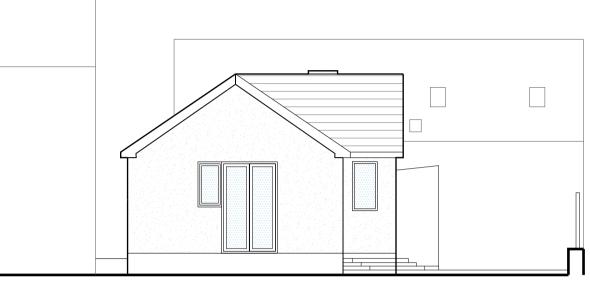

Existing Site Plan showing Roof Plan 1:200

Existing Ground Floor Plan 1:100

Existing North Elevation 1:100

Existing East Elevation 1:100

Existing West Elevation 1:100

Existing South Elevation 1:100

| 0 <sub>m</sub> 1m 2m | <u>4</u> m | 10m |
|----------------------|------------|-----|
| 1:200                |            |     |