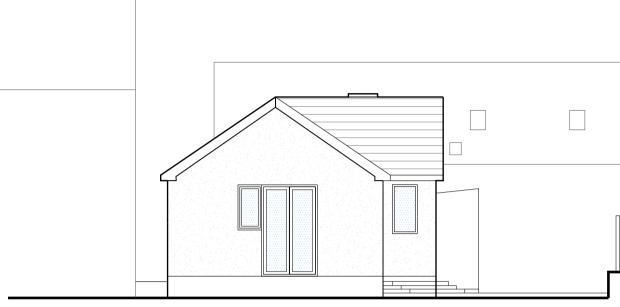

Existing Site Plan showing Roof Plan 1:200

Existing Ground Floor Plan 1:100

Existing North Elevation 1:100

Existing East Elevation 1:100

Existing West Elevation 1:100

Existing South Elevation 1:100

| 0 <sub>m</sub> 1m 2m | <u>4</u> m | 10m |
|----------------------|------------|-----|
| 1:200                |            |     |