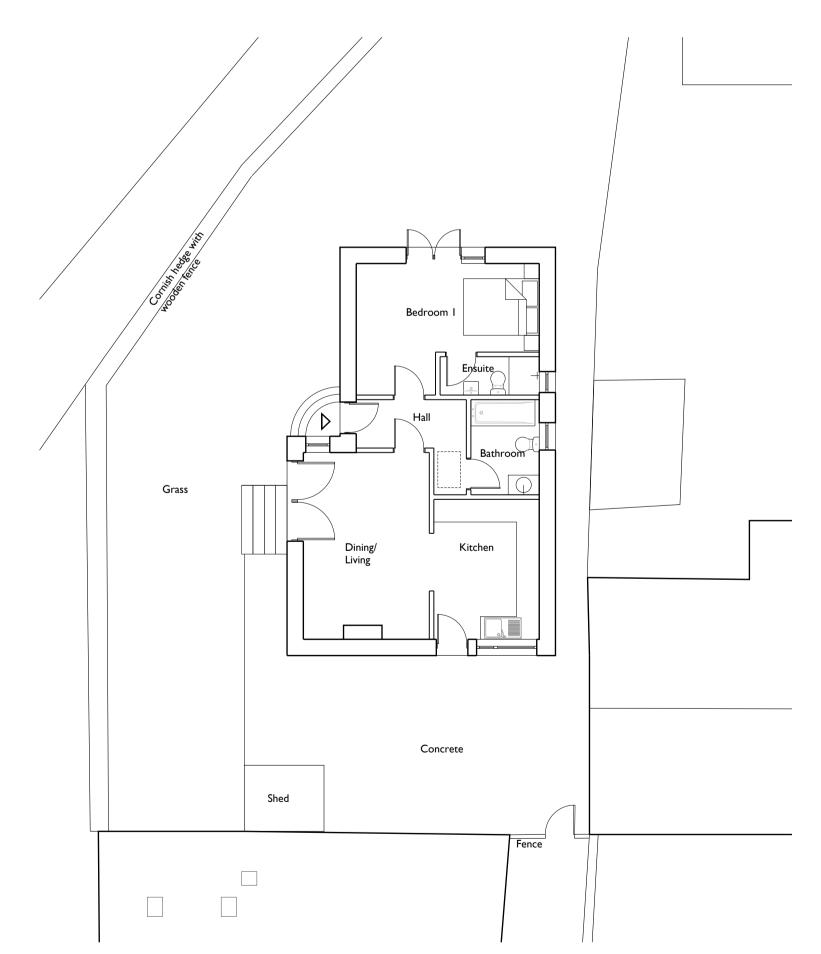

Existing Site Plan showing Roof Plan 1:200

Existing Ground Floor Plan 1:100

Existing North Elevation 1:100

Existing East Elevation 1:100

Existing West Elevation 1:100

Existing South Elevation 1:100

| 0 <sub>m</sub> 1m 2m | <u>4</u> m | 10m |
|----------------------|------------|-----|
| 1:200                |            |     |