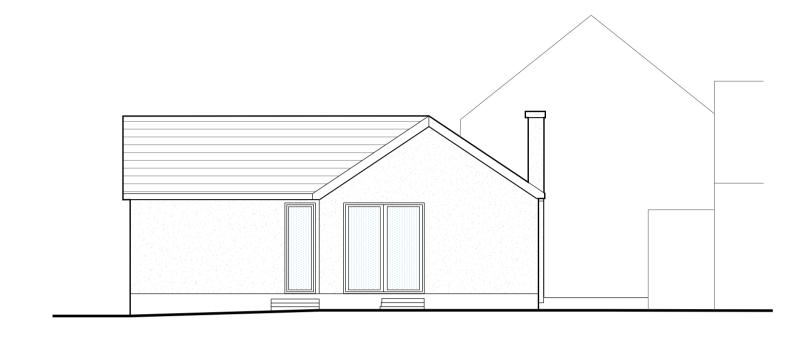

Existing Site Plan showing Roof Plan 1:200

Existing Ground Floor Plan 1:100

Existing North Elevation 1:100

Existing East Elevation 1:100

Existing West Elevation 1:100

Existing South Elevation 1:100

| 0 <sub>m</sub> 1m 2m | <u>4</u> m | 10m |
|----------------------|------------|-----|
| 1:200                |            |     |