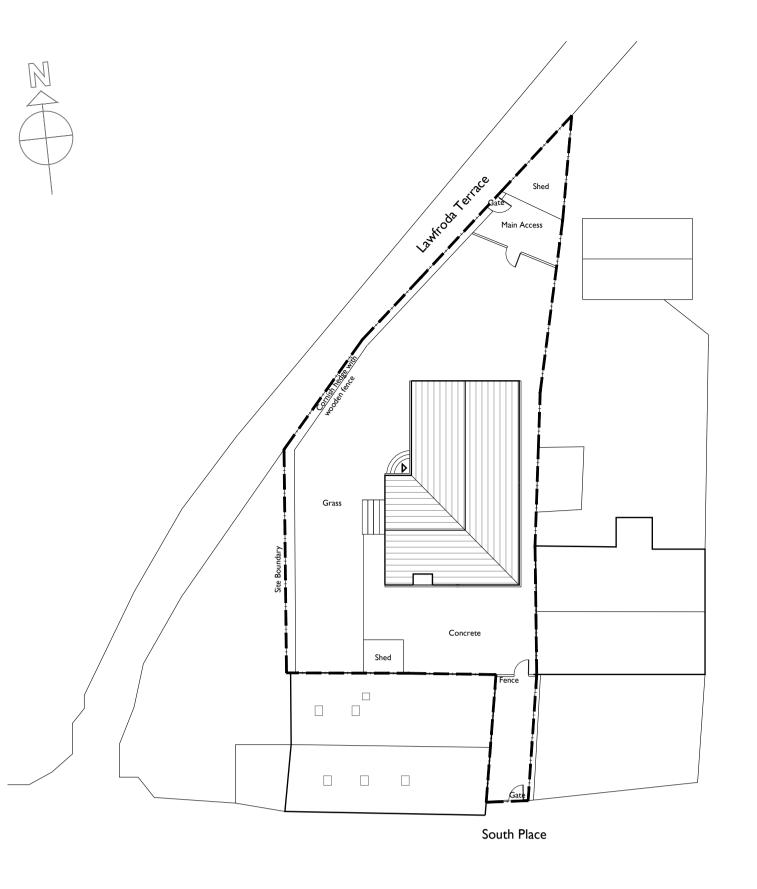

Existing Site Plan showing Roof Plan 1:200

Existing Ground Floor Plan 1:100

Existing North Elevation 1:100

Existing East Elevation 1:100

Existing West Elevation 1:100

Existing South Elevation 1:100

| 0 <sub>m</sub> 1m 2m | <u>4</u> m | 10m |
|----------------------|------------|-----|
| 1:200                |            |     |