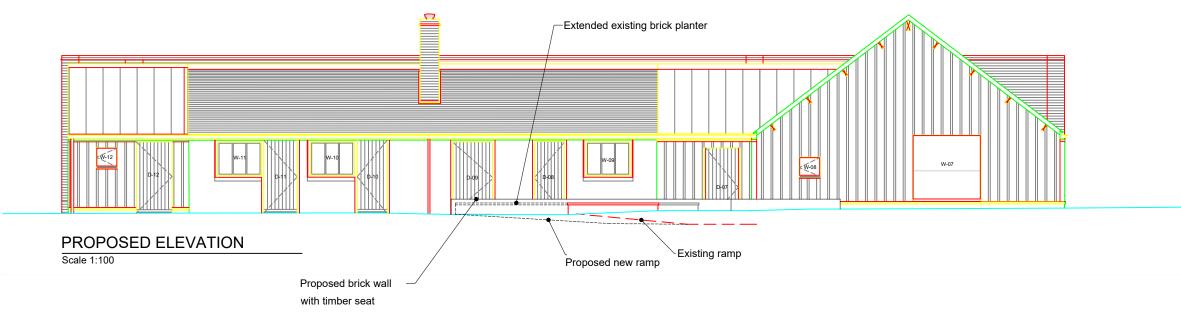

| A<br>PLAN        | 1. DO N<br>2. ALL<br>3. ALL<br>PROCE<br>4. JON<br>OF AN<br>5. ALL<br>6. JON<br>EXPEN<br>HOWE<br>OR IN | DIMENSIO<br>DIMENSIO<br>EEDING WI<br>SHEAFF A<br>Y DISCREF<br>DIMENSIO<br>SHEAFF A<br>ISE LOSS<br>VER ARISI<br>THE EXEC | E FROM THIS DRAWING, DIMENSIONS<br>INS ARE IN METRES UNLESS NOTED<br>INS SHALL BE VERIFIED ON SITE BEF<br>ITH THE WORK.<br>IND ASSOCIATES SHALL BE NOTIFIED | DTHERW<br>ORE<br>IN WRI<br>TY FOR<br>AND<br>THIS DR/<br>NOT BE | /ISE.<br>TING<br>ANY |
|------------------|-------------------------------------------------------------------------------------------------------|-------------------------------------------------------------------------------------------------------------------------|-------------------------------------------------------------------------------------------------------------------------------------------------------------|----------------------------------------------------------------|----------------------|
|                  | Rev                                                                                                   | Date                                                                                                                    | Description                                                                                                                                                 | Drn                                                            | Chk                  |
|                  | EN                                                                                                    | NT                                                                                                                      | SH HERITAGE                                                                                                                                                 |                                                                |                      |
|                  | JON SHEAFF&ASSOCIATES                                                                                 |                                                                                                                         |                                                                                                                                                             |                                                                |                      |
| posed brick wall | PRO.                                                                                                  | JECT                                                                                                                    |                                                                                                                                                             |                                                                |                      |
| timber seat      | DRAWING TITLE<br>EXISTING AND PROPOSED<br>ELEVATIONS - RAMP/PLANTER<br>STATUS<br>PLANNING             |                                                                                                                         |                                                                                                                                                             |                                                                |                      |
| np               |                                                                                                       |                                                                                                                         |                                                                                                                                                             |                                                                |                      |
|                  |                                                                                                       |                                                                                                                         |                                                                                                                                                             |                                                                |                      |
|                  |                                                                                                       | WN BY<br>FY                                                                                                             | DATE SCALE<br>04.01.2021 1:100 @A3                                                                                                                          | CHEC                                                           |                      |
|                  | JOB<br>A1                                                                                             | NO.<br>1807                                                                                                             | DRAWING NO.<br>A1807-EPR-L-DR-402                                                                                                                           | REV.<br>Pl                                                     | _0                   |