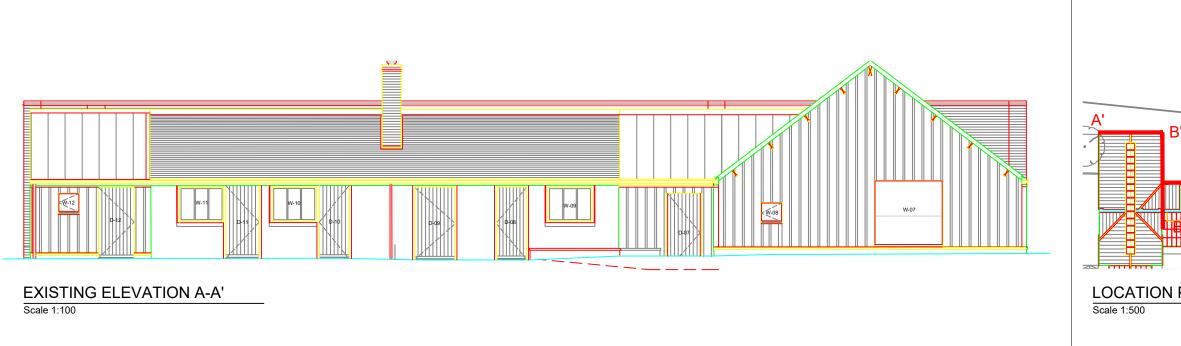

| A<br>PLAN        | 1. DO N<br>2. ALL<br>3. ALL<br>PROCE<br>4. JON<br>OF AN<br>5. ALL<br>6. JON<br>EXPEN<br>HOWE<br>OR IN | DIMENSIO<br>DIMENSIO<br>EEDING WI<br>SHEAFF A<br>Y DISCREF<br>DIMENSIO<br>SHEAFF A<br>ISE LOSS<br>VER ARISI<br>THE EXEC | E FROM THIS DRAWING, DIMENSIONS<br>INS ARE IN METRES UNLESS NOTED<br>INS SHALL BE VERIFIED ON SITE BEF<br>ITH THE WORK.<br>IND ASSOCIATES SHALL BE NOTIFIED | DTHERW<br>ORE<br>IN WRI<br>TY FOR<br>AND<br>THIS DR/<br>NOT BE | /ISE.<br>TING<br>ANY |
|------------------|-------------------------------------------------------------------------------------------------------|-------------------------------------------------------------------------------------------------------------------------|-------------------------------------------------------------------------------------------------------------------------------------------------------------|----------------------------------------------------------------|----------------------|
|                  | Rev                                                                                                   | Date                                                                                                                    | Description                                                                                                                                                 | Drn                                                            | Chk                  |
|                  | EN                                                                                                    | NT                                                                                                                      | SH HERITAGE                                                                                                                                                 |                                                                |                      |
|                  | JON SHEAFF&ASSOCIATES                                                                                 |                                                                                                                         |                                                                                                                                                             |                                                                |                      |
| posed brick wall | PRO.                                                                                                  | JECT                                                                                                                    |                                                                                                                                                             |                                                                |                      |
| timber seat      | DRAWING TITLE<br>EXISTING AND PROPOSED<br>ELEVATIONS - RAMP/PLANTER<br>STATUS<br>PLANNING             |                                                                                                                         |                                                                                                                                                             |                                                                |                      |
| np               |                                                                                                       |                                                                                                                         |                                                                                                                                                             |                                                                |                      |
|                  |                                                                                                       |                                                                                                                         |                                                                                                                                                             |                                                                |                      |
|                  |                                                                                                       | WN BY<br>FY                                                                                                             | DATE SCALE<br>04.01.2021 1:100 @A3                                                                                                                          | CHEC                                                           |                      |
|                  | JOB<br>A1                                                                                             | NO.<br>1807                                                                                                             | DRAWING NO.<br>A1807-EPR-L-DR-402                                                                                                                           | REV.<br>Pl                                                     | _0                   |