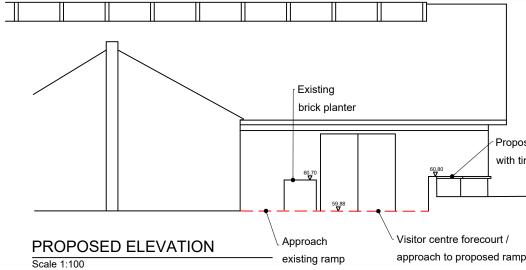

| A<br>PLAN        | 1. DO N<br>2. ALL<br>3. ALL<br>PROCE<br>4. JON<br>OF AN<br>5. ALL<br>6. JON<br>EXPEN<br>HOWE<br>OR IN | DIMENSIO<br>DIMENSIO<br>EEDING WI<br>SHEAFF A<br>Y DISCREF<br>DIMENSIO<br>SHEAFF A<br>ISE LOSS<br>VER ARISI<br>THE EXEC | E FROM THIS DRAWING, DIMENSIONS<br>INS ARE IN METRES UNLESS NOTED<br>INS SHALL BE VERIFIED ON SITE BEF<br>ITH THE WORK.<br>IND ASSOCIATES SHALL BE NOTIFIED | DTHERW<br>ORE<br>IN WRI<br>TY FOR<br>AND<br>THIS DR/<br>NOT BE | /ISE.<br>TING<br>ANY |
|------------------|-------------------------------------------------------------------------------------------------------|-------------------------------------------------------------------------------------------------------------------------|-------------------------------------------------------------------------------------------------------------------------------------------------------------|----------------------------------------------------------------|----------------------|
|                  | Rev                                                                                                   | Date                                                                                                                    | Description                                                                                                                                                 | Drn                                                            | Chk                  |
|                  | EN                                                                                                    | NT                                                                                                                      | SH HERITAGE                                                                                                                                                 |                                                                |                      |
|                  | JON SHEAFF&ASSOCIATES                                                                                 |                                                                                                                         |                                                                                                                                                             |                                                                |                      |
| posed brick wall | PRO.                                                                                                  | JECT                                                                                                                    |                                                                                                                                                             |                                                                |                      |
| timber seat      | DRAWING TITLE<br>EXISTING AND PROPOSED<br>ELEVATIONS - RAMP/PLANTER<br>STATUS<br>PLANNING             |                                                                                                                         |                                                                                                                                                             |                                                                |                      |
| np               |                                                                                                       |                                                                                                                         |                                                                                                                                                             |                                                                |                      |
|                  |                                                                                                       |                                                                                                                         |                                                                                                                                                             |                                                                |                      |
|                  |                                                                                                       | WN BY<br>FY                                                                                                             | DATE SCALE<br>04.01.2021 1:100 @A3                                                                                                                          | CHEC                                                           |                      |
|                  | JOB<br>A1                                                                                             | NO.<br>1807                                                                                                             | DRAWING NO.<br>A1807-EPR-L-DR-402                                                                                                                           | REV.<br>Pl                                                     | _0                   |