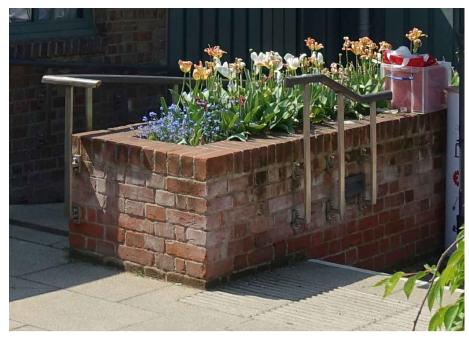

01 Timber slatted backless bench to match existing

02 Brick planter with stainless steel handrail and planting to match existing

03 Marshalls Urbex textured paving to match existing

| Rev | Date | Description | Drn | Ch |
|-----|------|-------------|-----|----|
|     |      |             |     |    |