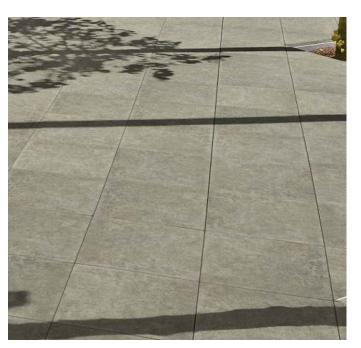

01 Timber slatted backless bench to match existing

02 Brick planter with stainless steel handrail and planting to match existing

03 Marshalls Urbex textured paving to match existing

| Rev | Date | Description | Drn | Ch |
|-----|------|-------------|-----|----|
|     |      |             |     |    |