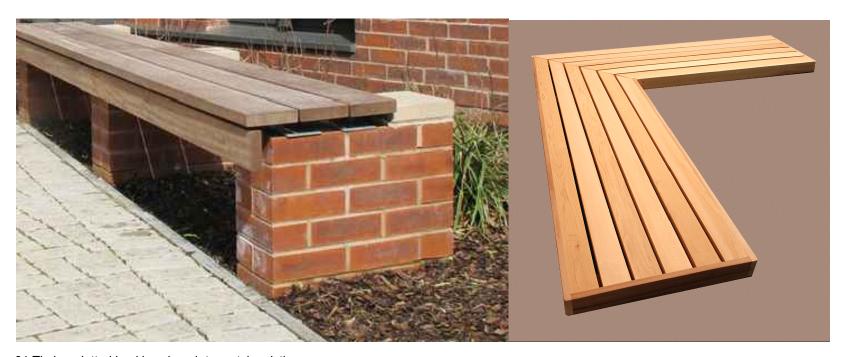

01 Timber slatted backless bench to match existing

02 Brick planter with stainless steel handrail and planting to match existing

03 Marshalls Urbex textured paving to match existing

| Rev | Date | Description | Drn | Ch |
|-----|------|-------------|-----|----|
|     |      |             |     |    |