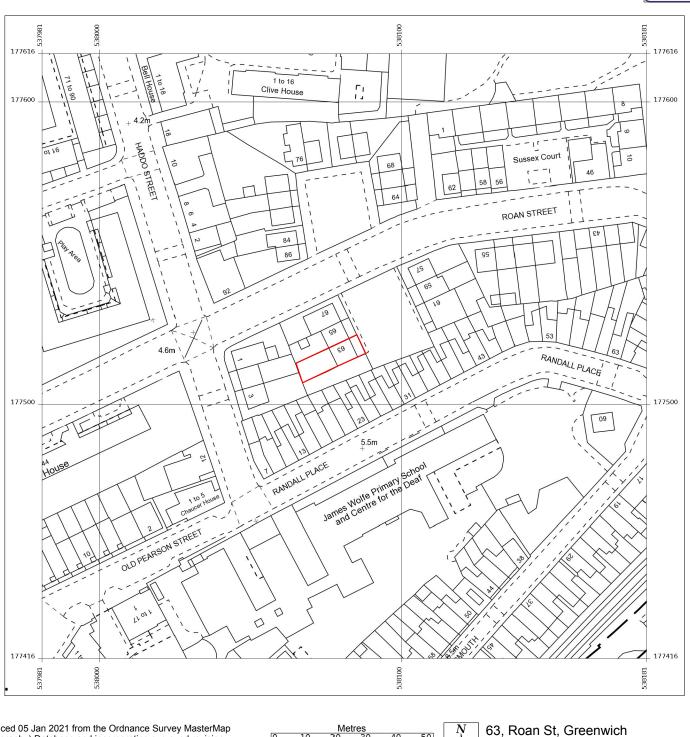

N

1

١

92

Produced 05 Jan 2021 from the Ordnance Survey MasterMap (Topography) Database and incorporating surveyed revision available at this date.

The representation of a road, track or path is no evidence of a right of way. The representation of features as lines is no evidence of a property boundary.

1:1250 Supplied by: Stanfords 05 Jan 2021 Licence: © Crown Copyright and database rights 2021 OS100035409 Order Licence Reference: OI1443799 Centre coordinates: 538081 177516

40

SE10 9JY

2021.04.08

| Client        | Mr Warren Wint                                  | Revision Notes: |               |
|---------------|-------------------------------------------------|-----------------|---------------|
| Project       | 63 Roan Street, Greenwich, London SE10 9JY      | А               | First Issue   |
| Drawing Title | Previous and Existing (as implemented) Drawings |                 | 1 1100 100000 |
| Drawing No    | DD21_01 /GA/HP/001 A                            |                 |               |
| Scale         | 1:100 at A3                                     |                 |               |
| Purpose       | RETROSPECTIVE HOUSEHOLDER PLANNING A            | PPLIC           | CATION        |