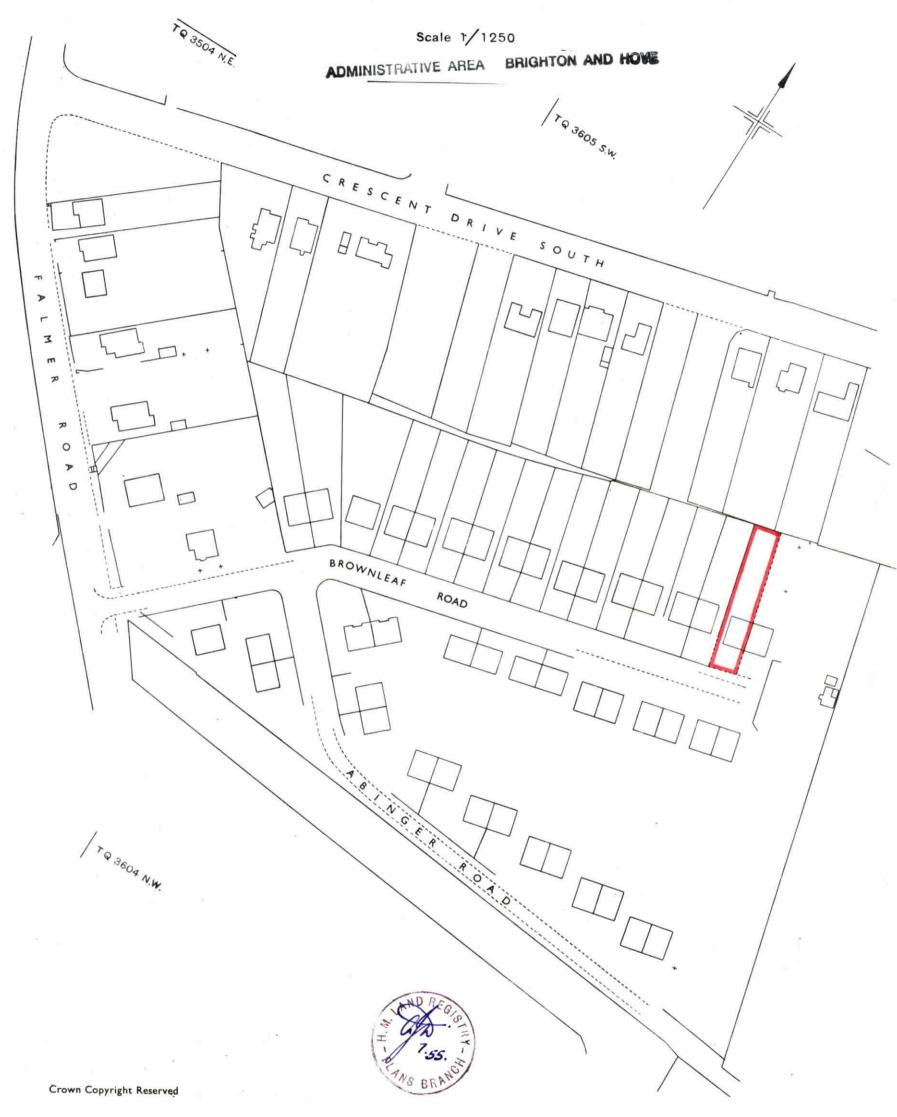

This official copy was delivered electronically and when printed will not be to scale. You can obtain a paper official copy by ordering one from HM Land Registry.

This official copy is issued on 13 July 2018 shows the state of this title plan on 13 July 2018 at 10:06:51. It is admissible in evidence to the same extent as the original (s.67 Land Registration Act 2002). This title plan shows the general position, not the exact line, of the boundaries. It may be subject to distortions in scale. Measurements scaled from this plan may not match measurements between the same points on the ground. This title is dealt with by the HM Land Registry, Coventry Office.

## H. M. LAND REGISTRY GENERAL MAP

SHEET LXVI.11. SECTION A

( N.G. PLAN TQ 3604 N.W.)

Filed Plan of Title No. SX 21596