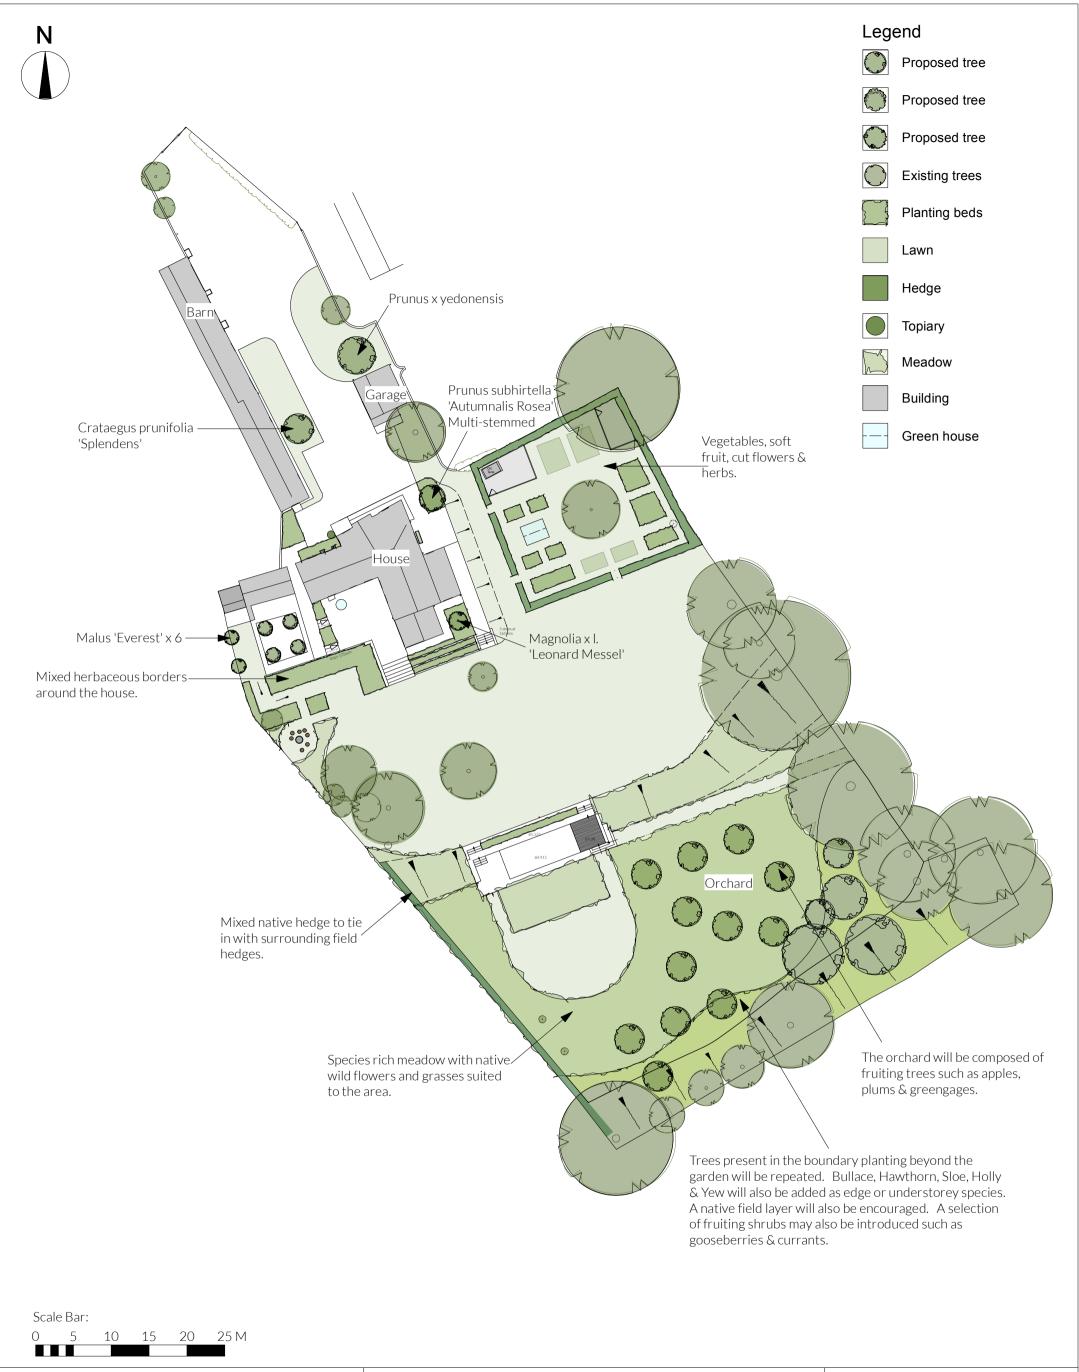

**Project Title:** Pasture Farmhouse, Dinton, HP17

**Drawing Title:** Extent of soft landscape & proposed new trees

Sheet Size & Scale: 1:500 @ A3