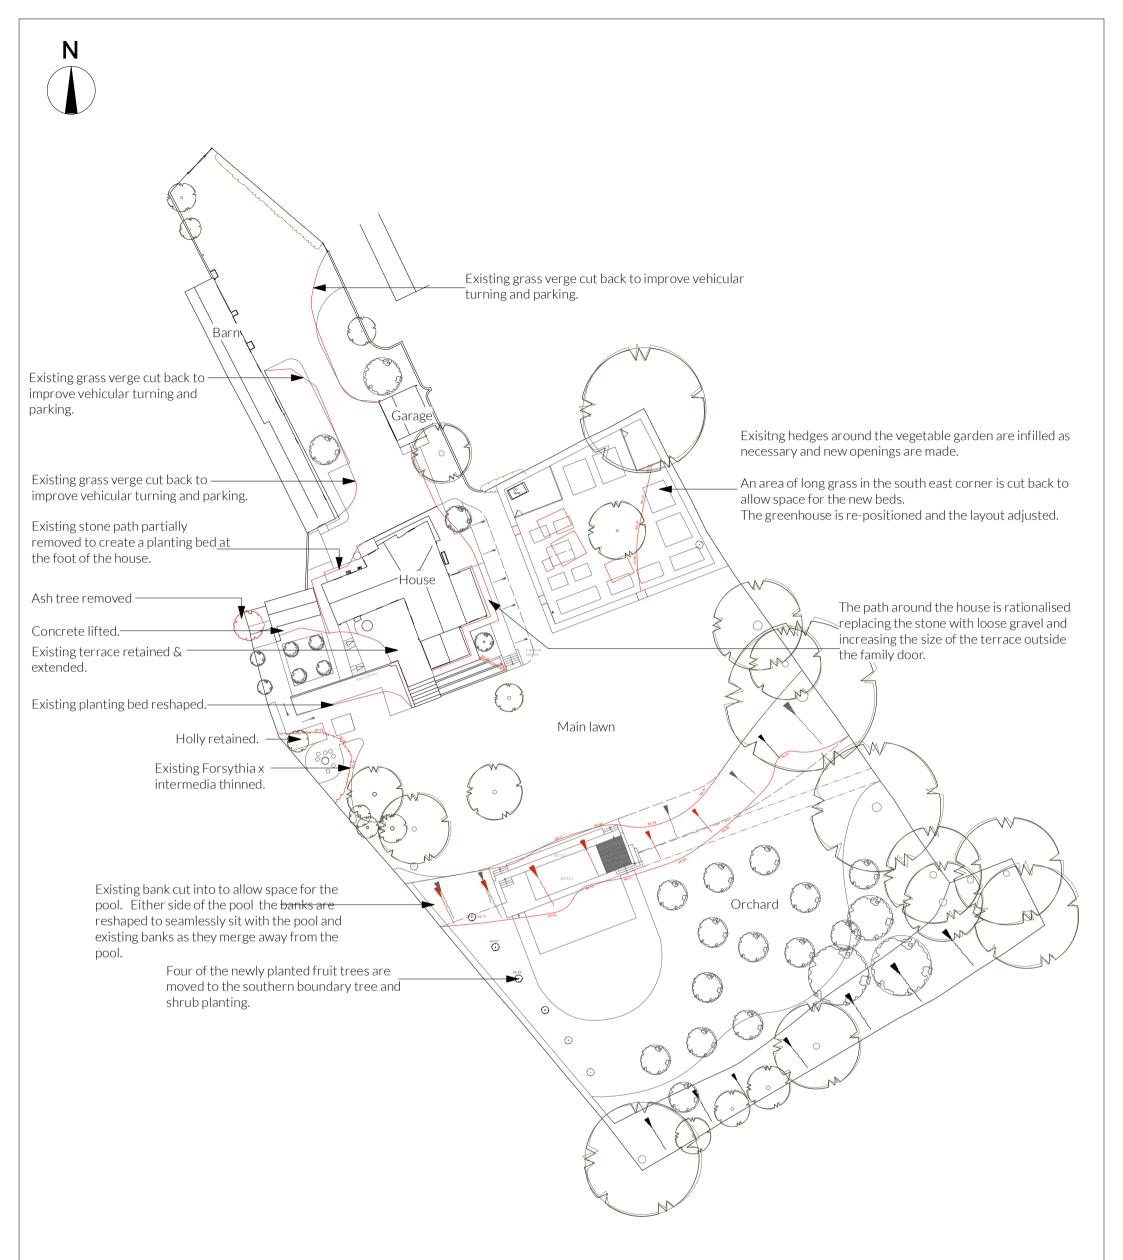

| Project Title: Pasture Farmhouse, Dinton, HP17 | Notes:<br>1. All dimensions are in millimeters unless otherwise indicated.                                                                                                                                                                                                                                                                                                                       | Harriet Parsons                                                   |
|------------------------------------------------|--------------------------------------------------------------------------------------------------------------------------------------------------------------------------------------------------------------------------------------------------------------------------------------------------------------------------------------------------------------------------------------------------|-------------------------------------------------------------------|
| Drawing Title: Old Vs New Site Plan            | <ol> <li>2. Any discrepancies are to be brought to the immediate notice of the Landscape<br/>Architect.</li> <li>3. The drawing is not to be scaled.</li> <li>4. Paving lines are indicative only and represent the intended paving pattern.</li> <li>5. No machine excavation or storage of materials within tree Root Protection Areas.<br/>No tree roots are to be cut or damaged.</li> </ol> | 01285 771255<br>info@harrietparsons.com<br>www.harrietparsons.com |
| Sheet Size & Scale: 1:500 @ A3                 |                                                                                                                                                                                                                                                                                                                                                                                                  |                                                                   |
| Dwg No: HP135/102 Date: 26.11.20 Rev:          |                                                                                                                                                                                                                                                                                                                                                                                                  |                                                                   |