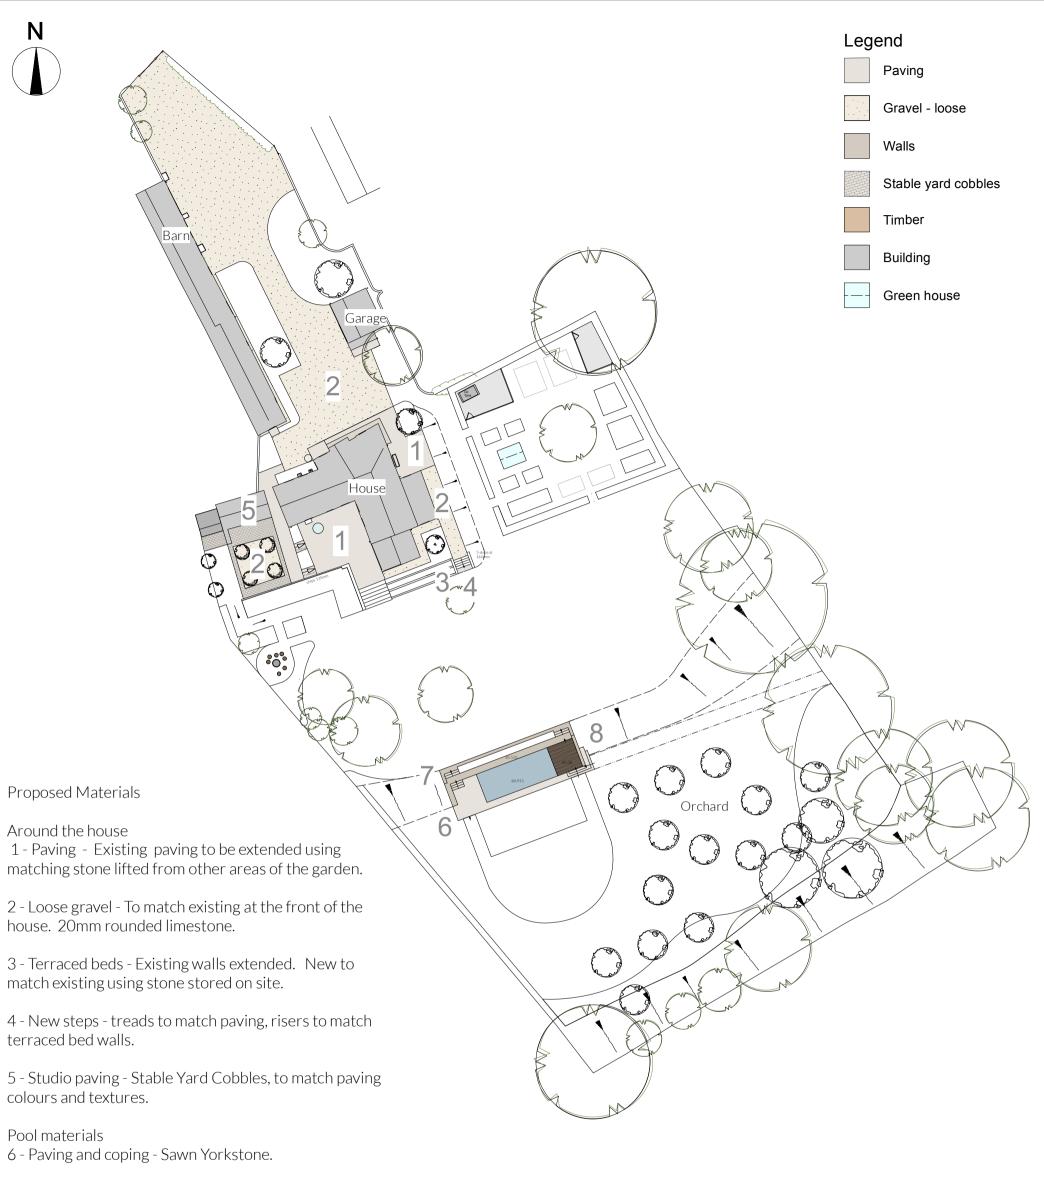

- 7 Walls and risers limestone to match the house.
- 8 Decking Cumaru.

All materials to be sustainably sourced.

Project Title: Pasture Farmhouse, Dinton, HP17

**Drawing Title:** Extent and type of hard landscape - proposed.