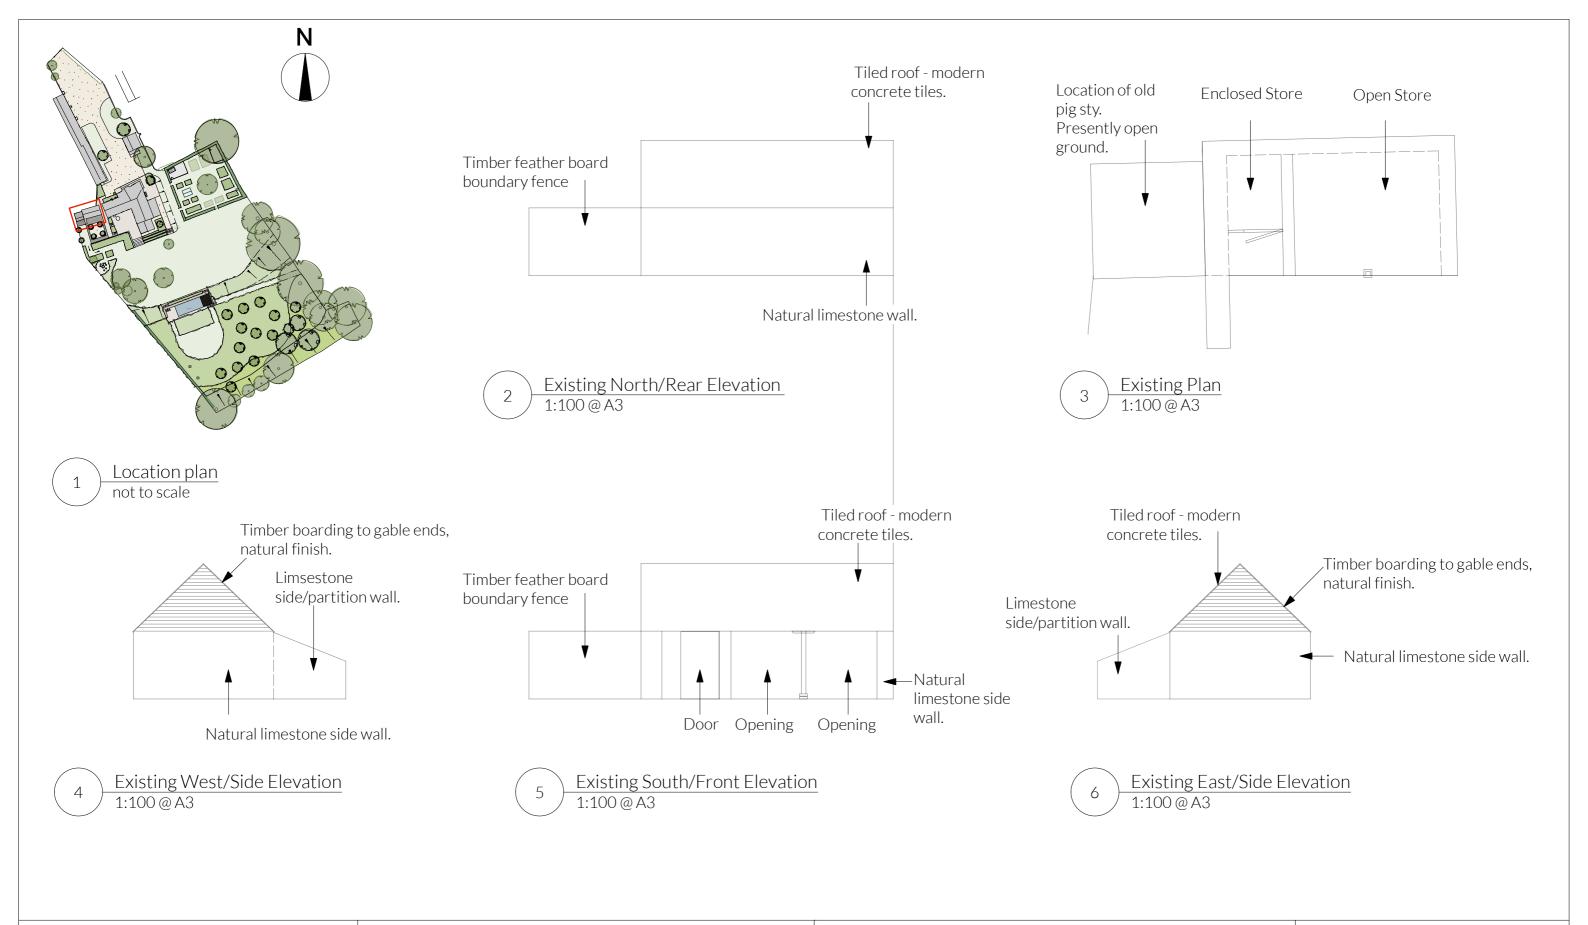

Project Title: Pasture Farmhouse, Dinton, HP17

**Drawing Title:** Existing garden store

Sheet Size & Scale: 1:100 @ A3

Dwg No: HP135/111 Date: 26.11.20 Rev: