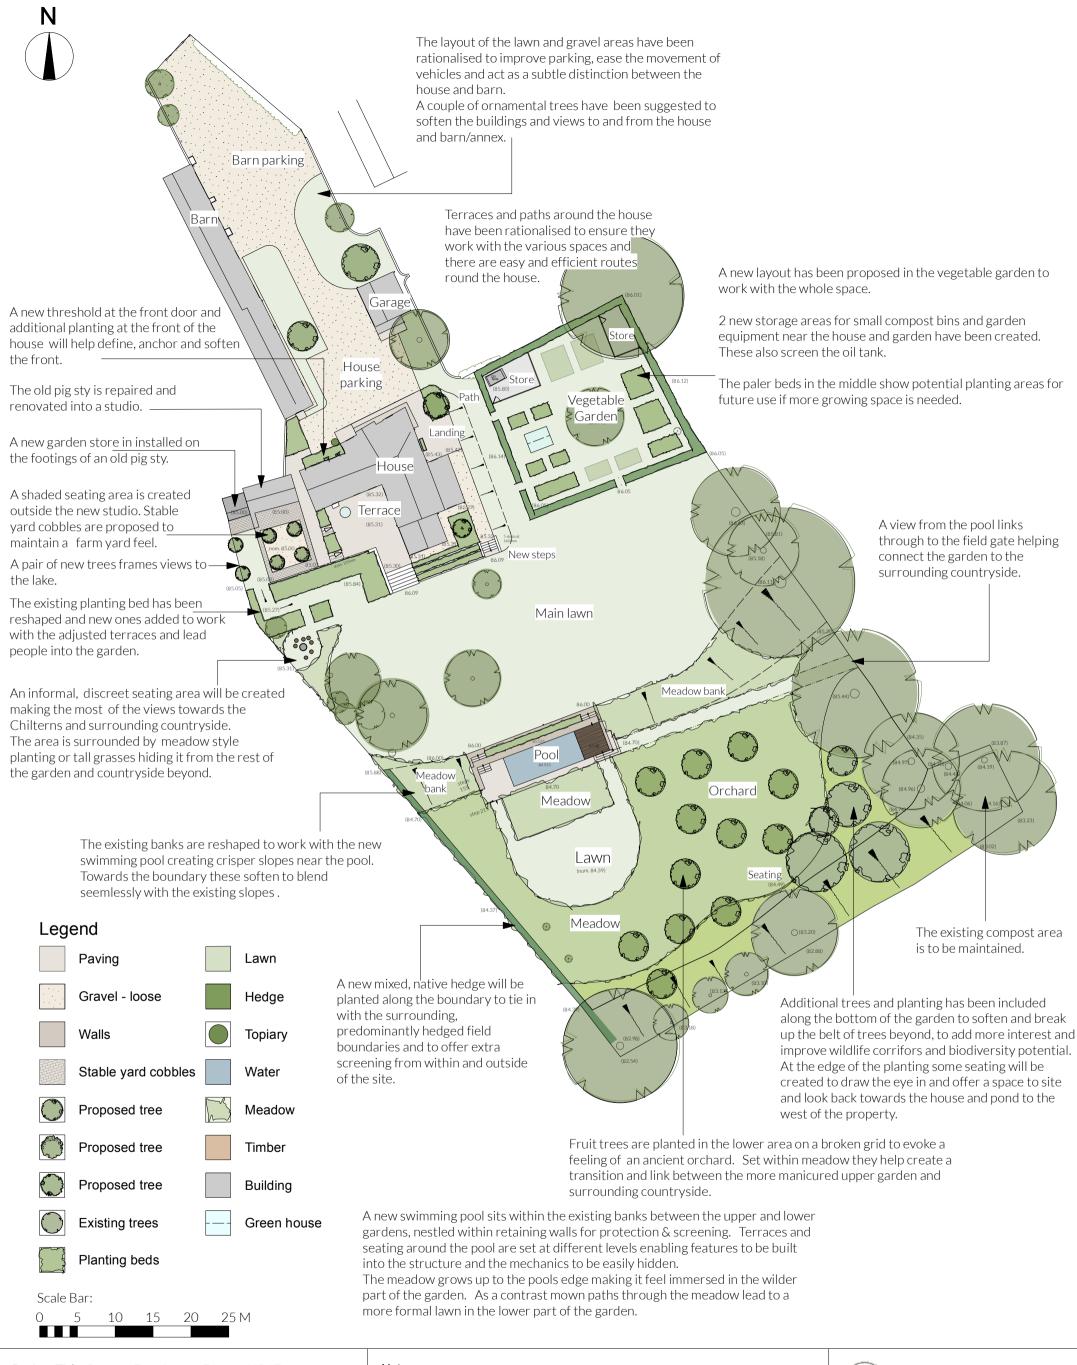

Project Title: Pasture Farmhouse, Dinton, HP17

**Drawing Title:** Proposed Landscape Plan

Sheet Size & Scale: 1:500 @ A3

**Dwg No:** HP135/101 **Date:** 26.11.20