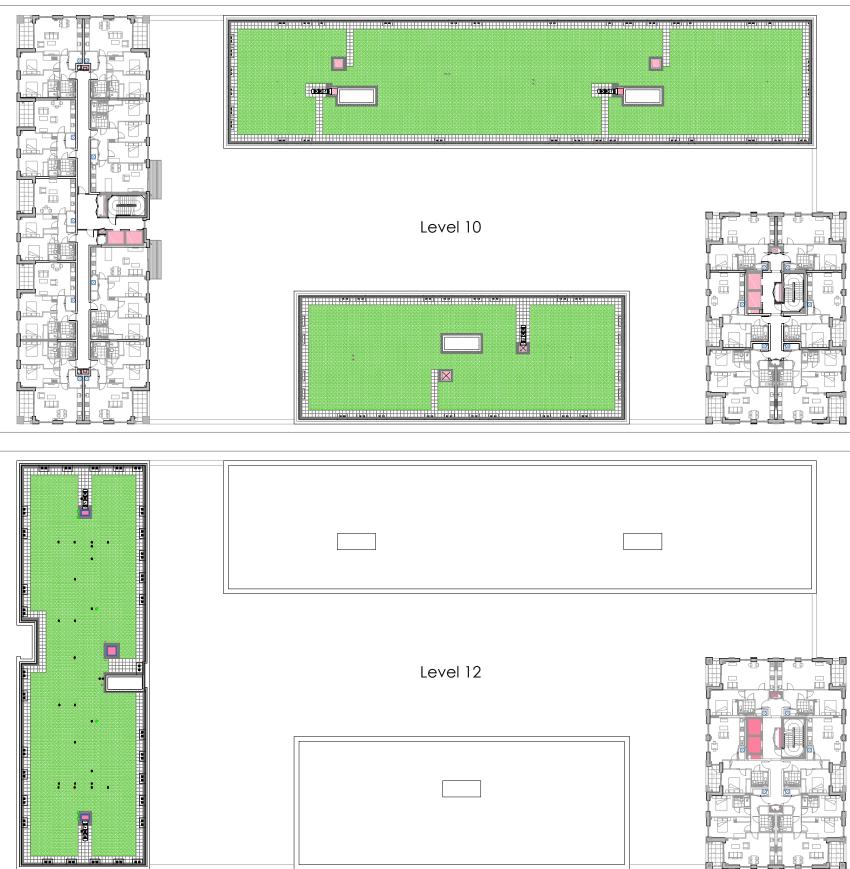

# Condition 22 vi. Biodiverse Roofs

Core C - Levels 10 and 12

101 THE BLACKFRIARS FOUNDRY 156 BLACKFRIARS ROAD LONDON SE1 8EN 0203 355 0775 www.kdsassociates.co.uk

# Details of Bio-diverse living roof for Blocks C1,C2, C3, C4 and C5.

Planted/seeded with an agreed mix of species within the first planting season to take place during the first late winter, early spring or Autumn following practical completion of the building works. The living roofs shall not be used as an amenity or sitting out space of any kind and shall only be used in case of essential maintenance or repair.

#### **Design Specification**

The living green roof to be Ratmat Med0 Biodiverse system or similar approved.

#### Maintenance

Planned maintenance to be carried out in co-ordination with regular scheduled maintenance panels. Fall restraint system not required owing to parapet height greater than 1100mm.