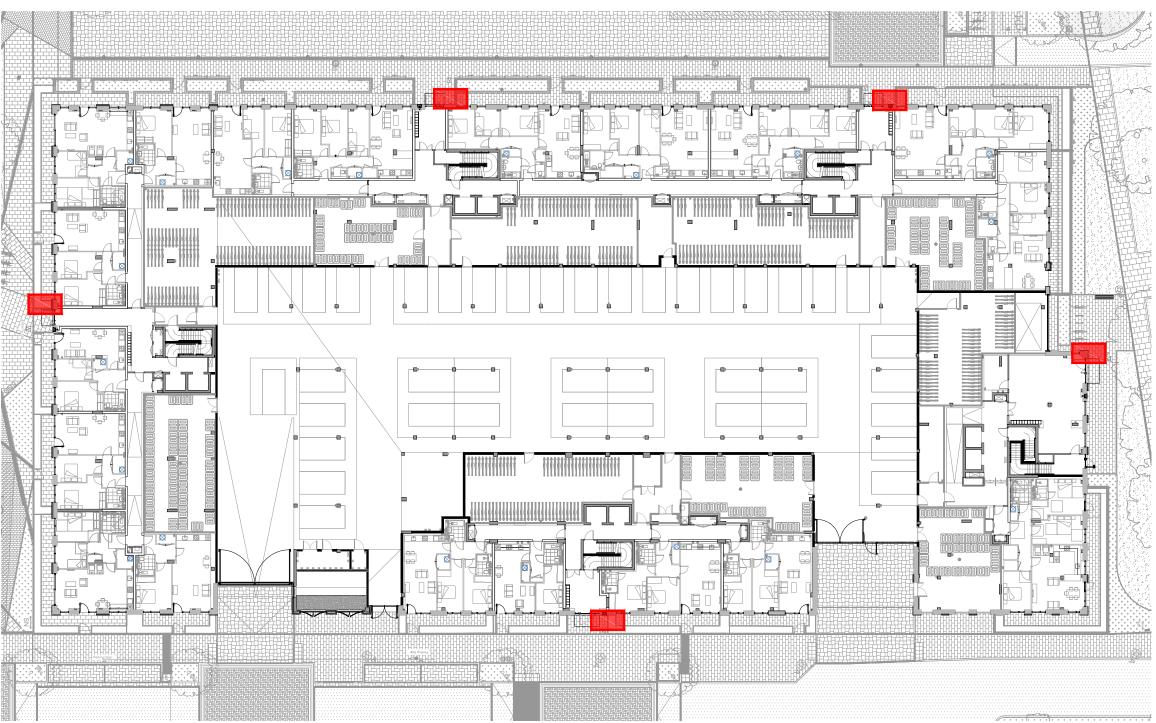

# Condition 22 vii. Security Plan & CCTV

Block C

CCTV Location

Avigilon H4 Mini Drone Camera Wall mounted with pendant mount

101 THE BLACKFRIARS FOUNDRY 156 BLACKFRIARS ROAD LONDON SE1 8EN 0203 355 0775 www.kdsassociates.co.uk