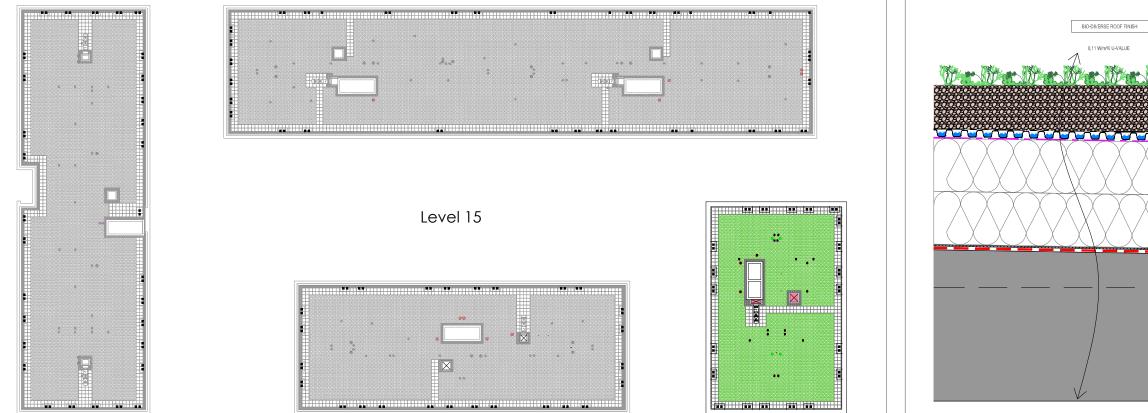

# Condition 22 vi. Biodiverse Roofs

Core C - Level 15

Notes

# Details of Bio-diverse living roof for Blocks C1,C2, C3, C4 and C5.

Planted/seeded with an agreed mix of species within the first planting season to take place during the first late winter, early spring or Autumn following practical completion of the building works. The living roofs shall not be used as an amenity or sitting out space of any kind and shall only be used in case of essential maintenance or repair.

#### **Design Specification**

The living green roof to be Ratmat Med0 Biodiverse system or similar approved.

#### Maintenance

Planned maintenance to be carried out in co-ordination with regular scheduled maintenance panels. Fall restraint system not required owing to parapet height greater than 1100mm.