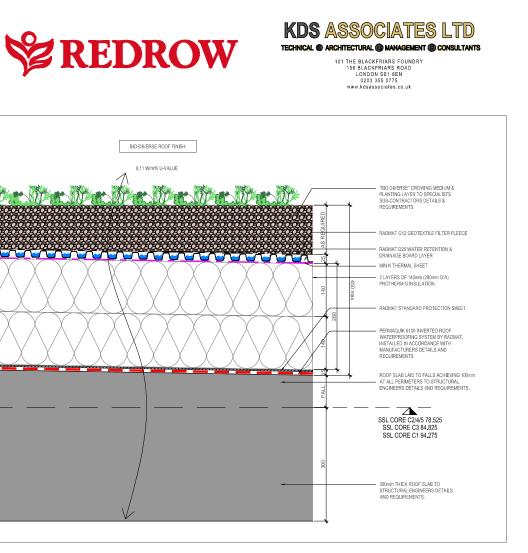

# Details of Bio-diverse living roof for Blocks C1,C2, C3, C4 and C5.

Planted/seeded with an agreed mix of species within the first planting season to take place during the first late winter, early spring or Autumn following practical completion of the building works. The living roofs shall not be used as an amenity or sitting out space of any kind and shall only be used in case of essential maintenance or repair.

#### **Design Specification**

The living green roof to be Ratmat Med0 Biodiverse system or similar approved.

#### Maintenance

Planned maintenance to be carried out in co-ordination with regular scheduled maintenance panels. Fall restraint system not required owing to parapet height greater than 1100mm.