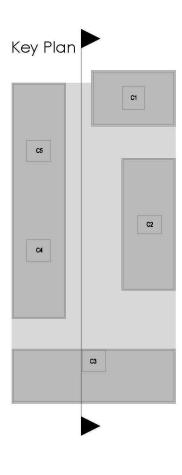

Key Plan

BRICK TYPE 01: IBSTOCK BRADGATE LIGHT BUFF

BRICK TYPE 02: IBSTOCK HIMLEY EBONY BLACK

BRICK TYPE 03: TBS NORMANDY GREY

BRICK TYPE 04: IBSTOCK IVANHOE WESTMINSTER

METAL WORK: RAL: 7022 30% GLOSS

METAL LOUVRED PANEL RAL: 7022 30% GLOSS

### Key Plan

BRICKTYPE 01: IBSTOCK BRADGATE LIGHT BUFF

BRICK TYPE 03: TBS NORMANDY GREY

BRICKTYPE 04: IBSTOCK IVANHOE WESTMINSTER

METAL WORK: RAL: 7022 30 % GLOSS

METAL LOUVRED PANEL RAL: 7022 30% GLOSS

METAL GATE RAL: 7022 30% GLOSS

### Key Plan