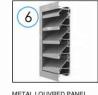

Key Plan

BRICK TYPE 01: IBSTOCK BRADGATE LIGHT BUFF

BRICK TYPE 02: IBSTOCK HIMLEY EBONY BLACK

BRICK TYPE 03: TBS NORMANDY GREY

BRICK TYPE 04: IBSTOCK IVANHOE WESTMINSTER

METAL WORK: RAL: 7022 30% GLOSS

METAL LOUVRED PANEL RAL: 7022 30% GLOSS

METAL GATE RAL: 7022 30% GLOSS

METAL LOUVRED DOOR RAL: 7022 30% GLOSS

ALUMINIUM WINDOWS & DOOR FRAMES RAL: 7022 30% GLOSS

METAL RAILINGS RAL: 7022 30% GLOSS

ALUMINIUM RAINWATER PIPE RAL: 7022 30% GLOSS