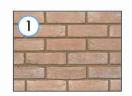

Key Plan

BRICK TYPE 01: IBSTOCK BRADGATE LIGHT BUFF

BRICK TYPE 02: IBSTOCK HIMLEY EBONY BLACK

BRICK TYPE 03: TBS NORMANDY GREY

BRICK TYPE 04: IBSTOCK IVANHOE WESTMINSTER

METAL WORK: RAL: 7022 30% GLOSS

METAL LOUVRED PANEL RAL: 7022 30% GLOSS

### MATERIAL KEY

BRICKTYPE 01: IBSTOCK BRADGATE LIGHT BUFF

BRICKTYPE 01A: PROJECTING/RECESSED BRICKWORKTO LOWER 1½ STORIES

BRICK TYPE 02: IBSTOCK HIMLEY EBONY BLACK

BRICK TYPE 03: TBS NORMANDY GREY

BRICKTYPE 04: IBSTOCK IVANHOE WESTMINSTER