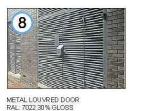

METAL LOUVRED DOOR RAL: 7022 30% GLOSS

ALUMINIUM WINDOWS & DOOR FRAMES RAL: 7022: 30% GLOSS

METAL RAILINGS RAL: 7022 30% GLOSS

ALUMINIUM RAINWATER PIPE RAL: 702230% GLOSS

BLOCK C - SOUTH FACING ELEVATION

**REDROW** 