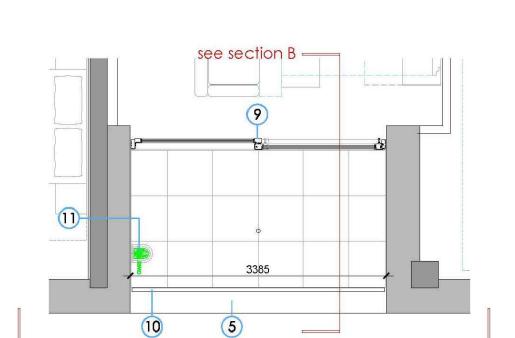

VRED PANEL RAL: 7022 30% GLOSS



METAL GATE RAL: 7022 30% GLOSS



METAL LOUVRED DOOR RAL: 7022 30% GLOSS



ALUMINIUM WINDOWS & DOOR FRAMES RAL: 7022 30% GLOSS



METAL RAILINGS RAL: 7022 30% GLOSS



ALUMINIUM RAINWATER PIPE RAL: 7022 30% GLOSS































161 THE BLACKFRIARS FOUNDRY 156 BLACKFRIARS ROAD LONDON SE1 SEN 0203 355 0775 www.kdsaeacclatea.co.uk



# Condition 22 ii. Doors, Entrances, Windows and Balconies

### Block C - Core Entrances

All door frames are to be RAL 7022 (grey) with a 30% gloss finish.

















### MATERIAL KEY



BRICK TYPE 01: IBSTOCK BRADGATE LIGHT BUFF







BRICK TYPE 04: IBSTOCK IVANHOE WESTMINSTER







ALUMINIUM WINDOWS & DOOR FRAMES RAL: 7022 30% GLOSS

3 GROUND FLOOR PLAN - CORE C3 ENTRANCE





Block C - Balconies







TYPICAL INSET BALCONY PLAN



**ELEVATION A** 



#### MATERIAL KEY



BRICKTYPE 01: IBSTOCK BRADGATE LIGHT BUFF BRICKTYPE 01A: PROJECTING/RECESSED BRICKWORKTO LOWER 1½ STORIES





BRICK TYPE 03: TBS NORMANDY GREY



see elevation A

BRICKTYPE 04: IBSTOCK IVANHOE WESTMINSTER



METAL WORK RAL: 7022 30 % GLOSS



METAL LOUVRED PANEL RAL: 7022 30% GLOSS



METAL GATE RAL: 7022 30% GLOSS



METAL LOUVRED DOOR RAL: 7022 30% GLOSS



ALUMINIUM WINDOWS & DOOR FRAMES RAL: 7022 30% GLOSS



METAL RAILINGS RAL: 702230% GLOSS



ALUMINIUM RAINWATER PIPE RAL: 7022 30% GLOSS





101 THE BLACKFRIARS FOUNDRY 158 BLACKFRIARS ROAD LONDON SE1 SEN 0203 355 0775





(1) 11) 1 **ELEVATION A** 



TYPICAL PROJECTING BALCONY PLAN



BRICKTYPE 01: IBSTOCK BRADGATE LIGHT BUFF

BRICKTYPE 01A: PROJECTING/RECES