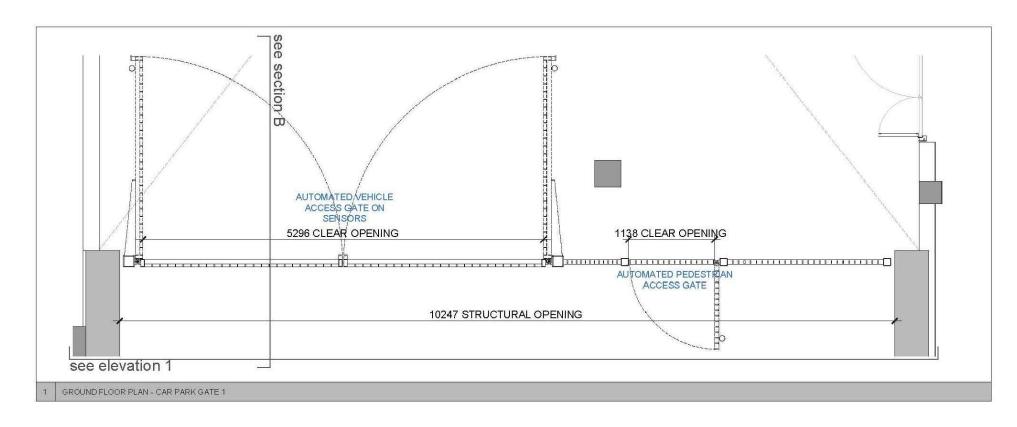

**REDROW** 

Block C

Gates

Block C - Car Park Gate 1

Block C - Car Park Gate 2

Block C - Car Park Gate 3