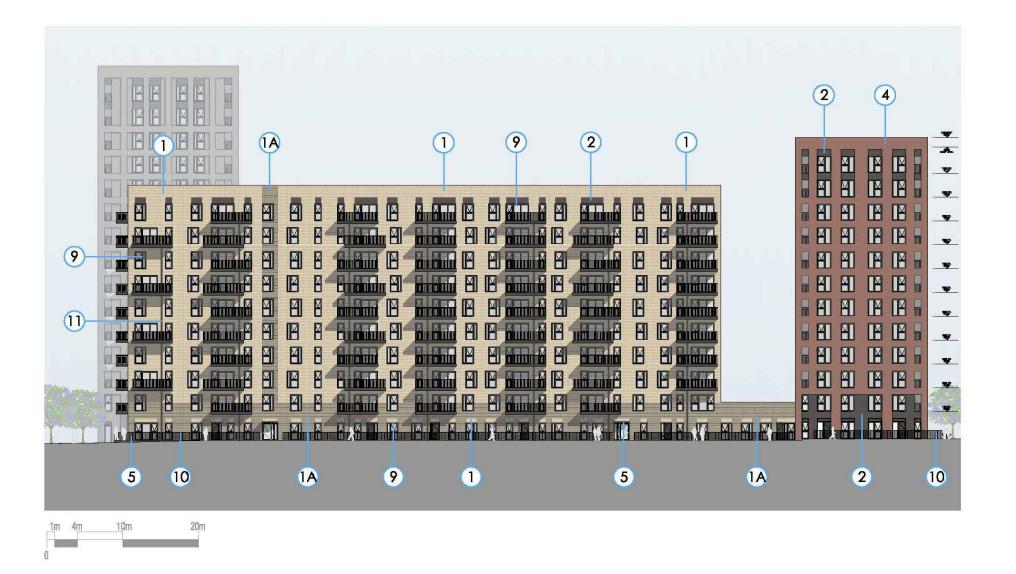

### BLOCK C - NORTH FACING ELEVATION

General Notes:

Glass opening G-Values in line with the thermal modeling report.

Signage strategy to be submitted at a later date.

101 THE BLACKFRIARS FOUNDRY 156 BLACKFRIARS ROAD LONDON SE1 8EN 0203 355 0775 www.kdsassociates.co.uk

Key Plan

BRICK TYPE 01: IBSTOCK BRADGATE LIGHT BUFF

BRICK TYPE 02: IBSTOCK HIMLEY EBONY BLACK

BRICK TYPE 03: TBS NORMANDY GREY

BRICK TYPE 04: IBSTOCK IVANHOE WESTMINSTER

METAL WORK: RAL: 7022 30% GLOSS

METAL LOUVRED PANEL RAL: 7022 30% GLOSS

METAL GATE RAL: 7022 30% GLOSS

METAL LOUVRED DOOR RAL: 7022 30% GLOSS

ALUMINIUM WINDOWS & DOOR FRAMES RAL: 7022 30% GLOSS

METAL RAILINGS RAL: 7022 30% GLOSS

ALUMINIUM RAINWATER PIPE RAL: 7022 30% GLOSS