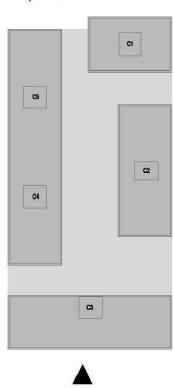

Key Plan

BRICK TYPE 01: IBSTOCK BRADGATE LIGHT BUFF

BRICK TYPE 02: IBSTOCK HIMLEY EBONY BLACK

BRICK TYPE 03: TBS NORMANDY GREY

BRICK TYPE 04: IBSTOCK IVANHOE WESTMINSTER

METAL WORK: RAL: 7022 30% GLOSS

METAL LOUVRED PANEL RAL: 7022 30% GLOSS

### Key Plan

BRICKTYPE 01: IBSTOCK BRADGATE LIGHT BUFF

BRICK TYPE 03: TBS NORMANDY GREY

BRICKTYPE 04: IBSTOCK IVANHOE WESTMINSTER

METAL WORK: RAL: 7022 30 % GLOSS

METAL LOUVRED PANEL RAL: 7022 30% GLOSS

METAL GATE RAL: 7022 30% GLOSS

### MATERIAL KEY

BRICKTYPE 01: IBSTOCK BRADGATE LIGHT BUFF

BRICKTYPE 01A: PROJECTING/RECESSED BRICKWORKTO LOWER 1½ STORIES

BRICK TYPE 02: IBSTOCK HIMLEY EBONY BLACK

BRICK TYPE 03: TBS NORMANDY GREY

BRICKTYPE 04: IBSTOCK IVANHOE WESTMINSTER

### MATERIAL KEY

BRICKTYPE 01: IBSTOCK BRADGATE LIGHT BUFF BRICKTYPE 01A PROJECTING/RECESSED BRICKWORKTO

BRICK TYPE 02: IBSTOCK HIMLEY EBONY BLACK

BRICK TYPE 03: TBS NORMANDY GREY

BRICKTYPE 04: IBSTOCK IVANHOE WESTMINSTER

### MATERIAL KEY

BRICK TYPE 01: IBSTOCK BRADGAT

BRICK TYPE 02: IBSTOCK HIMLEY EBONY BLACK

BRICK TYPE 03: TBS NORMANDY GRE

BRICK TYPE 04: IBSTOCK IVANHOE WESTMINSTER

METAL WORK: RAL: 7022 30% GLOSS

METAL LOUVRED PANEL RAL: 7022 30% GLOSS

BRICK TYPE 01: IBSTOCK BRADGATE LIGHT BUFF BRICK TYPE 01A: PROJECTING/RECESSED BRICKWORK TO LOWER 1½ STORIES

BRICK TYPE 03: TBS NORMANDY GREY

BRICK TYPE 04: IBSTOCK IVANHOE WESTMINSTER

METAL WORK: RAL: 7022 30% GLOSS

Signage strategy to be submitted at a later date.

BRICK TYPE 01: IBSTOCK BRADGATE LIGHT BUFF BRICK TYPE 01A: PROJECTING/RECESSED BRICKWORK TO LOWER 1½ STORIES

BRICK TYPE 02: IBSTOCK HIMLEY EBONY BLACK

BRICK TYPE 03: TBS NORMANDY GREY

### MATERIAL KEY

BRICK TYPE 01: IBSTOCK BRADGATE LIGHT BUFF

BRICK TYPE 04: IBSTOCK IVANHOE WESTMINSTER

ALUMINIUM WINDOWS & DOOR FRAMES RAL: 7022 30% GLOSS

3 GROUND FLOOR PLAN - CORE C3 ENTRANCE

Block C - Balconies

#### MATERIAL KEY

BRICKTYPE 01: IBSTOCK BRADGATE LIGHT BUFF BRICKTYPE 01A: PROJECTING/RECESSED BRICKWORKTO LOWER 1½ STORIES

BRICK TYPE 03: TBS NORMANDY GREY

see elevation A

BRICKTYPE 04: IBSTOCK IVANHOE WESTMINSTER

BRICKTYPE 01A: PROJECTING/RECESSED BRICKWORKTO LOWER 1½ STORIES

BRICK TYPE 02: IBSTOCK HIMLEY EBONY BLACK

BRICK TYPE 03: TBS NORMANDY GREY

BRICKTYPE 04: IBSTOCK IVANHOE WESTMINSTER

METAL WORK RAL: 7022 30 % GLOSS