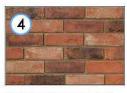

Key Plan

BRICK TYPE 01: IBSTOCK BRADGATE LIGHT BUFF

BRICK TYPE 02: IBSTOCK HIMLEY EBONY BLACK

BRICK TYPE 03: TBS NORMANDY GREY

BRICK TYPE 04: IBSTOCK IVANHOE WESTMINSTER

METAL WORK: RAL: 7022 30% GLOSS

METAL LOUVRED PANEL RAL: 7022 30% GLOSS

### Key Plan

BRICKTYPE 01: IBSTOCK BRADGATE LIGHT BUFF

BRICK TYPE 03: TBS NORMANDY GREY

BRICKTYPE 04: IBSTOCK IVANHOE WESTMINSTER

METAL WORK: RAL: 7022 30 % GLOSS

METAL LOUVRED PANEL RAL: 7022 30% GLOSS

METAL GATE RAL: 7022 30% GLOSS

### MATERIAL KEY

BRICKTYPE 01: IBSTOCK BRADGATE LIGHT BUFF

BRICKTYPE 01A: PROJECTING/RECESSED BRICKWORKTO LOWER 1½ STORIES

BRICK TYPE 02: IBSTOCK HIMLEY EBONY BLACK

BRICK TYPE 03: TBS NORMANDY GREY

BRICKTYPE 04: IBSTOCK IVANHOE WESTMINSTER

### MATERIAL KEY

BRICKTYPE 01: IBSTOCK BRADGATE LIGHT BUFF BRICKTYPE 01A PROJECTING/RECESSED BRICKWORKTO

BRICK TYPE 02: IBSTOCK HIMLEY EBONY BLACK

BRICK TYPE 03: TBS NORMANDY GREY

BRICKTYPE 04: IBSTOCK IVANHOE WESTMINSTER

### MATERIAL KEY

BRICK TYPE 01: IBSTOCK BRADGAT

BRICK TYPE 02: IBSTOCK HIMLEY EBONY BLACK

BRICK TYPE 03: TBS NORMANDY GRE

BRICK TYPE 04: IBSTOCK IVANHOE WESTMINSTER

METAL WORK: RAL: 7022 30% GLOSS

METAL LOUVRED PANEL RAL: 7022 30% GLOSS

BRICK TYPE 01: IBSTOCK BRADGATE LIGHT BUFF BRICK TYPE 01A: PROJECTING/RECESSED BRICKWORK TO LOWER 1½ STORIES

BRICK TYPE 03: TBS NORMANDY GREY

BRICK TYPE 04: IBSTOCK IVANHOE WESTMINSTER

METAL WORK: RAL: 7022 30% GLOSS

Signage strategy to be submitted at a later date.

BRICK TYPE 01: IBSTOCK BRADGATE LIGHT BUFF BRICK TYPE 01A: PROJECTING/RECESSED BRICKWORK TO LOWER 1½ STORIES

BRICK TYPE 02: IBSTOCK HIMLEY EBONY BLACK

BRICK TYPE 03: TBS NORMANDY GREY

### MATERIAL KEY

BRICK TYPE 01: IBSTOCK BRADGATE LIGHT BUFF

BRICK TYPE 04: IBSTOCK IVANHOE WESTMINSTER

ALUMINIUM WINDOWS & DOOR FRAMES RAL: 7022 30% GLOSS

3 GROUND FLOOR PLAN - CORE C3 ENTRANCE

Block C - Balconies

#### MATERIAL KEY

BRICKTYPE 01: IBSTOCK BRADGATE LIGHT BUFF BRICKTYPE 01A: PROJECTING/RECESSED BRICKWORKTO LOWER 1½ STORIES

BRICK TYPE 03: TBS NORMANDY GREY

see elevation A

BRICKTYPE 04: IBSTOCK IVANHOE WESTMINSTER

ALUMINIUM RAINWATER PIPE RAL: 7022 30% GLOSS

101 THE BLACKFRIARS FOUNDRY 158 BLACKFRIARS ROAD LONDON SE1 SEN 0203 355 0775

(1) 11) 1 **ELEVATION A** 

TYPICAL PROJECTING BALCONY PLAN

BRICKTYPE 01: IBSTOCK BRADGATE LIGHT BUFF

BRICKTYPE 01A: PROJECTING/RECESSED BRICKWORKTO LOWER 1½ STORIES

BRICK TYPE 02: IBSTOCK HIMLEY EBONY BLACK

BRICK TYPE 03: TBS NORMANDY GREY

BRICKTYPE 04: IBSTOCK IVANHOE WESTMINSTER

METAL WORK RAL: 7022 30 % GLOSS