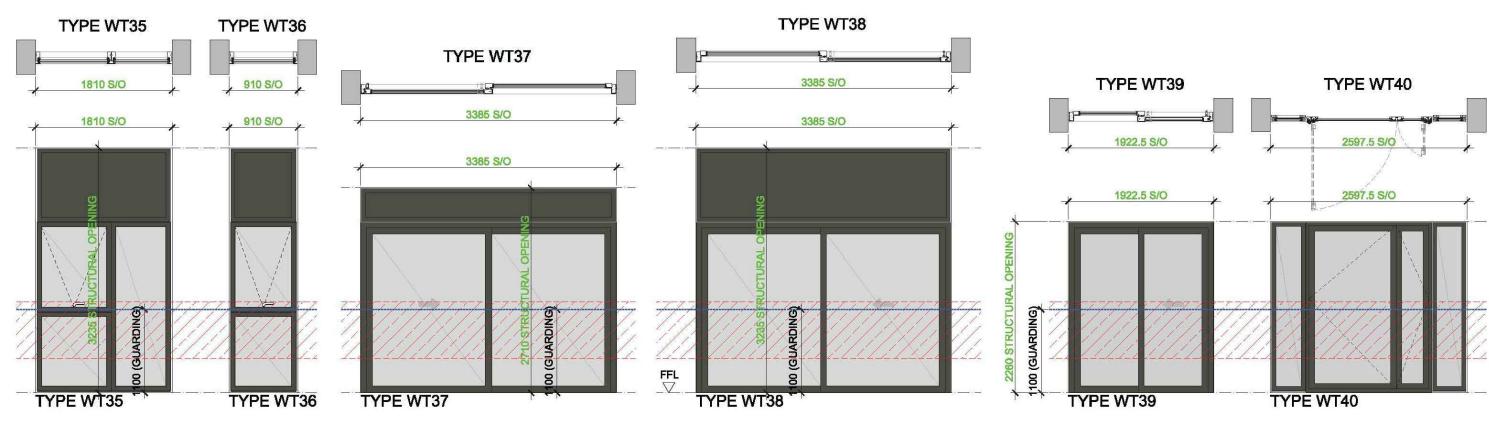

# Condition 22 ii. Doors, Entrances, Windows and Balconies

### Block C - Core Entrances

All door frames are to be RAL 7022 (grey) with a 30% gloss finish.