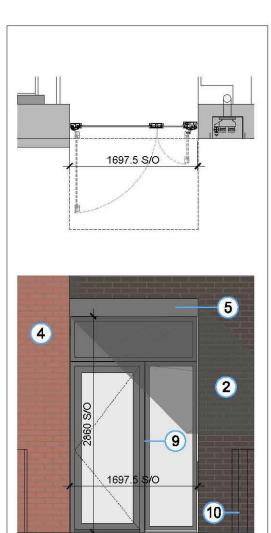

# Condition 22 ii. Doors, Entrances, Windows and Balconies

### Block C - Core Entrances

All door frames are to be RAL 7022 (grey) with a 30% gloss finish.

### MATERIAL KEY

BRICK TYPE 01: IBSTOCK BRADGATE LIGHT BUFF

BRICK TYPE 04: IBSTOCK IVANHOE WESTMINSTER

ALUMINIUM WINDOWS & DOOR FRAMES RAL: 7022 30% GLOSS

3 GROUND FLOOR PLAN - CORE C3 ENTRANCE

Block C - Balconies