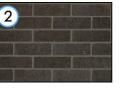

Key Plan

BRICK TYPE 01: IBSTOCK BRADGATE LIGHT BUFF

BRICK TYPE 02: IBSTOCK HIMLEY EBONY BLACK

BRICK TYPE 03: TBS NORMANDY GREY

BRICK TYPE 04: IBSTOCK IVANHOE WESTMINSTER

METAL WORK: RAL: 7022 30% GLOSS

METAL LOUVRED PANEL RAL: 7022 30% GLOSS

### MATERIAL KEY

BRICKTYPE 01: IBSTOCK BRADGATE LIGHT BUFF

BRICKTYPE 01A: PROJECTING/RECESSED BRICKWORKTO LOWER 1½ STORIES

BRICK TYPE 02: IBSTOCK HIMLEY EBONY BLACK

BRICK TYPE 03: TBS NORMANDY GREY

BRICKTYPE 04: IBSTOCK IVANHOE WESTMINSTER

### MATERIAL KEY

BRICKTYPE 01: IBSTOCK BRADGATE LIGHT BUFF BRICKTYPE 01A PROJECTING/RECESSED BRICKWORKTO

BRICK TYPE 02: IBSTOCK HIMLEY EBONY BLACK

BRICK TYPE 03: TBS NORMANDY GREY

BRICKTYPE 04: IBSTOCK IVANHOE WESTMINSTER

### MATERIAL KEY

BRICK TYPE 01: IBSTOCK BRADGAT

BRICK TYPE 02: IBSTOCK HIMLEY EBONY BLACK

BRICK TYPE 03: TBS NORMANDY GRE

BRICK TYPE 04: IBSTOCK IVANHOE WESTMINSTER

METAL WORK: RAL: 7022 30% GLOSS

METAL LOUVRED PANEL RAL: 7022 30% GLOSS

Signage strategy to be submitted at a later date.

BRICK TYPE 01: IBSTOCK BRADGATE LIGHT BUFF BRICK TYPE 01A: PROJECTING/RECESSED BRICKWORK TO LOWER 1½ STORIES

BRICK TYPE 02: IBSTOCK HIMLEY EBONY BLACK

BRICK TYPE 03: TBS NORMANDY GREY

BRICKTYPE 01A: PROJECTING/RECESSED BRICKWORKTO LOWER 1½ STORIES

BRICK TYPE 02: IBSTOCK HIMLEY EBONY BLACK

BRICK TYPE 03: TBS NORMANDY GREY

BRICKTYPE 04: IBSTOCK IVANHOE WESTMINSTER

METAL WORK RAL: 7022 30 % GLOSS