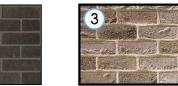

### Key Plan

BRICKTYPE 01: IBSTOCK BRADGATE LIGHT BUFF

BRICK TYPE 03: TBS NORMANDY GREY

BRICKTYPE 04: IBSTOCK IVANHOE WESTMINSTER

METAL WORK: RAL: 7022 30 % GLOSS

METAL LOUVRED PANEL RAL: 7022 30% GLOSS

METAL GATE RAL: 7022 30% GLOSS

### MATERIAL KEY

BRICKTYPE 01: IBSTOCK BRADGATE LIGHT BUFF

BRICKTYPE 01A: PROJECTING/RECESSED BRICKWORKTO LOWER 1½ STORIES

BRICK TYPE 02: IBSTOCK HIMLEY EBONY BLACK

BRICK TYPE 03: TBS NORMANDY GREY

BRICKTYPE 04: IBSTOCK IVANHOE WESTMINSTER

### MATERIAL KEY

BRICKTYPE 01: IBSTOCK BRADGATE LIGHT BUFF BRICKTYPE 01A PROJECTING/RECESSED BRICKWORKTO

BRICK TYPE 02: IBSTOCK HIMLEY EBONY BLACK

BRICK TYPE 03: TBS NORMANDY GREY

BRICKTYPE 04: IBSTOCK IVANHOE WESTMINSTER

BRICK TYPE 01: IBSTOCK BRADGATE LIGHT BUFF BRICK TYPE 01A: PROJECTING/RECESSED BRICKWORK TO LOWER 1½ STORIES

BRICK TYPE 03: TBS NORMANDY GREY

BRICK TYPE 04: IBSTOCK IVANHOE WESTMINSTER

METAL WORK: RAL: 7022 30% GLOSS