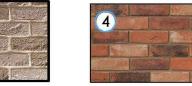

Key Plan

BRICK TYPE 01: IBSTOCK BRADGATE LIGHT BUFF

BRICK TYPE 02: IBSTOCK HIMLEY EBONY BLACK

BRICK TYPE 03: TBS NORMANDY GREY

BRICK TYPE 04: IBSTOCK IVANHOE WESTMINSTER

METAL WORK: RAL: 7022 30% GLOSS

METAL LOUVRED PANEL RAL: 7022 30% GLOSS

### Key Plan

BRICKTYPE 01: IBSTOCK BRADGATE LIGHT BUFF

BRICK TYPE 03: TBS NORMANDY GREY

BRICKTYPE 04: IBSTOCK IVANHOE WESTMINSTER

METAL WORK: RAL: 7022 30 % GLOSS

METAL LOUVRED PANEL RAL: 7022 30% GLOSS

METAL GATE RAL: 7022 30% GLOSS

### MATERIAL KEY

BRICKTYPE 01: IBSTOCK BRADGATE LIGHT BUFF

BRICKTYPE 01A: PROJECTING/RECESSED BRICKWORKTO LOWER 1½ STORIES

BRICK TYPE 02: IBSTOCK HIMLEY EBONY BLACK

BRICK TYPE 03: TBS NORMANDY GREY

BRICKTYPE 04: IBSTOCK IVANHOE WESTMINSTER

### MATERIAL KEY

BRICKTYPE 01: IBSTOCK BRADGATE LIGHT BUFF BRICKTYPE 01A PROJECTING/RECESSED BRICKWORKTO

BRICK TYPE 02: IBSTOCK HIMLEY EBONY BLACK

BRICK TYPE 03: TBS NORMANDY GREY

BRICKTYPE 04: IBSTOCK IVANHOE WESTMINSTER

### MATERIAL KEY

BRICK TYPE 01: IBSTOCK BRADGAT

BRICK TYPE 02: IBSTOCK HIMLEY EBONY BLACK

BRICK TYPE 03: TBS NORMANDY GRE

BRICK TYPE 04: IBSTOCK IVANHOE WESTMINSTER

METAL WORK: RAL: 7022 30% GLOSS

METAL LOUVRED PANEL RAL: 7022 30% GLOSS

BRICK TYPE 01: IBSTOCK BRADGATE LIGHT BUFF BRICK TYPE 01A: PROJECTING/RECESSED BRICKWORK TO LOWER 1½ STORIES

BRICK TYPE 03: TBS NORMANDY GREY

BRICK TYPE 04: IBSTOCK IVANHOE WESTMINSTER

METAL WORK: RAL: 7022 30% GLOSS

Signage strategy to be submitted at a later date.

BRICK TYPE 01: IBSTOCK BRADGATE LIGHT BUFF BRICK TYPE 01A: PROJECTING/RECESSED BRICKWORK TO LOWER 1½ STORIES

BRICK TYPE 02: IBSTOCK HIMLEY EBONY BLACK

BRICK TYPE 03: TBS NORMANDY GREY

### MATERIAL KEY

BRICK TYPE 01: IBSTOCK BRADGATE LIGHT BUFF

BRICK TYPE 04: IBSTOCK IVANHOE WESTMINSTER

ALUMINIUM WINDOWS & DOOR FRAMES RAL: 7022 30% GLOSS

3 GROUND FLOOR PLAN - CORE C3 ENTRANCE

Block C - Balconies

#### MATERIAL KEY

BRICKTYPE 01: IBSTOCK BRADGATE LIGHT BUFF BRICKTYPE 01A: PROJECTING/RECESSED BRICKWORKTO LOWER 1½ STORIES

BRICK TYPE 03: TBS NORMANDY GREY

see elevation A

BRICKTYPE 04: IBSTOCK IVANHOE WESTMINSTER

BRICKTYPE 01A: PROJECTING/RECESSED BRICKWORKTO LOWER 1½ STORIES

BRICK TYPE 02: IBSTOCK HIMLEY EBONY BLACK

BRICK TYPE 03: TBS NORMANDY GREY

BRICKTYPE 04: IBSTOCK IVANHOE WESTMINSTER

METAL WORK RAL: 7022 30 % GLOSS