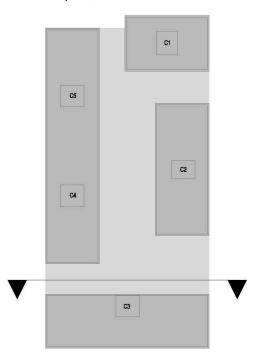

BRICKTYPE 01: IBSTOCK BRADGATE LIGHT BUFF BRICKTYPE 01A PROJECTING/RECESSED BRICKWORKTO



BRICK TYPE 02: IBSTOCK HIMLEY EBONY BLACK



BRICK TYPE 03: TBS NORMANDY GREY



BRICKTYPE 04: IBSTOCK IVANHOE WESTMINSTER



METAL WORK RAL: 7022 30 % GLOSS





METAL GATE RAL: 7022 30% GLOSS



METAL LOUVRED DOOR RAL: 7022 30% GLOSS



ALUMINIUM WINDOWS & DOOR FRAMES RAL: 7022 30% GLOSS



METAL RAILINGS RAL: 7022 30% GLOSS



ALUMINIUM RAINWATER PIPE RAL: 702230% GLOSS



LOWER 11 STORIES

BLOCK C - NORTH FACING (INTERNAL PODIUM) ELEVATION





101 THE BLACKFRIARS FOUNDRY 156 BLACKFRIARS ROAD LONDON SE1 8EN 0203 355 0775 www.kdsassociales.co.uk

General Notes:

Glass opening G-Values in line with the thermal modeling report.

Signage strategy to be submitted at a later date.



### Key Plan



### MATERIAL KEY



BRICK TYPE 01: IBSTOCK BRADGAT



BRICK TYPE 02: IBSTOCK HIMLEY EBONY BLACK



BRICK TYPE 03: TBS NORMANDY GRE



BRICK TYPE 04: IBSTOCK IVANHOE WESTMINSTER



METAL WORK: RAL: 7022 30% GLOSS



METAL LOUVRED PANEL RAL: 7022 30% GLOSS



METAL GATE RAL: 7022 30% GLOSS



METAL LOUVRED DOOR RAL: 7022 30% GLOSS





METAL RAILINGS RAL: 7022 30% GLOSS



ALUMINIUM RAINWATER PII



LOWER  $1\frac{1}{2}$  STORIES

BLOCK C - WEST FACING (INTERNAL PODIUM) ELEVATION





101 THE BLACKFRIARS FOUNDR' 156 BLACKFRIARS ROAD LONDON SE1 SEN 0203 355 0775 www.kdsassociates.co.uk

General Notes:

Glass opening G-Values in line with the thermal modeling report.

Signage strategy to be submitted at a later date.







BRICK TYPE 01: IBSTOCK BRADGATE LIGHT BUFF BRICK TYPE 01A: PROJECTIN