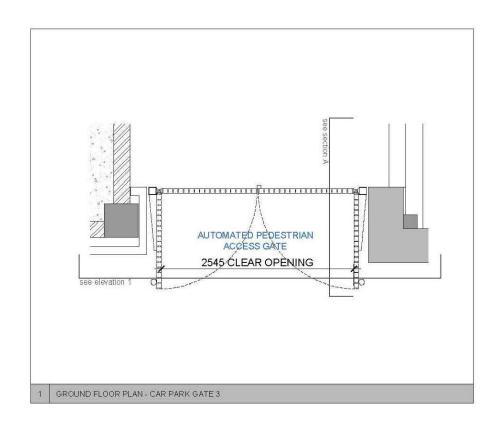

**REDROW** 

Block C

Gates

Block C - Car Park Gate 1

Block C - Car Park Gate 2

Block C - Car Park Gate 3