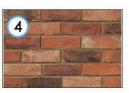

Key Plan

BRICK TYPE 01: IBSTOCK BRADGATE LIGHT BUFF

BRICK TYPE 02: IBSTOCK HIMLEY EBONY BLACK

BRICK TYPE 03: TBS NORMANDY GREY

BRICK TYPE 04: IBSTOCK IVANHOE WESTMINSTER

METAL WORK: RAL: 7022 30% GLOSS

METAL LOUVRED PANEL RAL: 7022 30% GLOSS