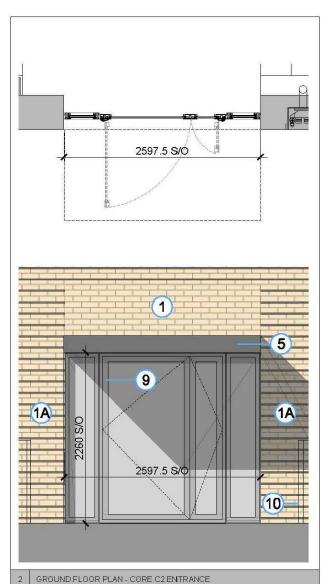

# Condition 22 ii. Doors, Entrances, Windows and Balconies

### Block C - Core Entrances

All door frames are to be RAL 7022 (grey) with a 30% gloss finish.