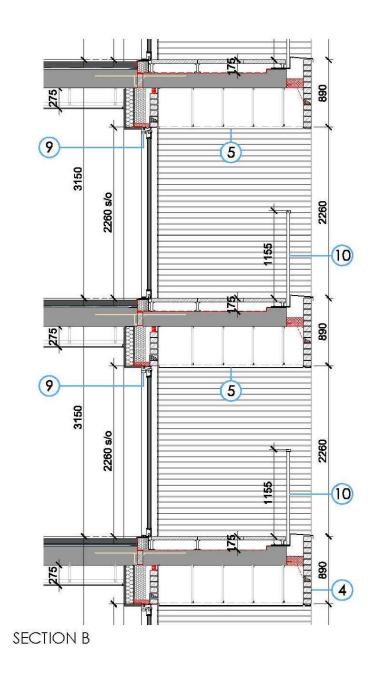

# Condition 22 ii. Doors, Entrances, Windows and Balconies

### Block C - Core Entrances

All door frames are to be RAL 7022 (grey) with a 30% gloss finish.

### MATERIAL KEY

BRICK TYPE 01: IBSTOCK BRADGATE LIGHT BUFF

BRICK TYPE 04: IBSTOCK IVANHOE WESTMINSTER

ALUMINIUM WINDOWS & DOOR FRAMES RAL: 7022 30% GLOSS

3 GROUND FLOOR PLAN - CORE C3 ENTRANCE

Block C - Balconies