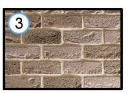

Key Plan

BRICK TYPE 01: IBSTOCK BRADGATE LIGHT BUFF

BRICK TYPE 02: IBSTOCK HIMLEY EBONY BLACK

BRICK TYPE 03: TBS NORMANDY GREY

BRICK TYPE 04: IBSTOCK IVANHOE WESTMINSTER

METAL WORK: RAL: 7022 30% GLOSS

METAL LOUVRED PANEL RAL: 7022 30% GLOSS

### Key Plan

BRICKTYPE 01: IBSTOCK BRADGATE LIGHT BUFF

BRICK TYPE 03: TBS NORMANDY GREY

BRICKTYPE 04: IBSTOCK IVANHOE WESTMINSTER

METAL WORK: RAL: 7022 30 % GLOSS

METAL LOUVRED PANEL RAL: 7022 30% GLOSS

METAL GATE RAL: 7022 30% GLOSS

### MATERIAL KEY

BRICKTYPE 01: IBSTOCK BRADGATE LIGHT BUFF

BRICKTYPE 01A: PROJECTING/RECESSED BRICKWORKTO LOWER 1½ STORIES

BRICK TYPE 02: IBSTOCK HIMLEY EBONY BLACK

BRICK TYPE 03: TBS NORMANDY GREY

BRICKTYPE 04: IBSTOCK IVANHOE WESTMINSTER

### MATERIAL KEY

BRICKTYPE 01: IBSTOCK BRADGATE LIGHT BUFF BRICKTYPE 01A PROJECTING/RECESSED BRICKWORKTO

BRICK TYPE 02: IBSTOCK HIMLEY EBONY BLACK

BRICK TYPE 03: TBS NORMANDY GREY

BRICKTYPE 04: IBSTOCK IVANHOE WESTMINSTER

### MATERIAL KEY

BRICK TYPE 01: IBSTOCK BRADGAT

BRICK TYPE 02: IBSTOCK HIMLEY EBONY BLACK

BRICK TYPE 03: TBS NORMANDY GRE

BRICK TYPE 04: IBSTOCK IVANHOE WESTMINSTER

METAL WORK: RAL: 7022 30% GLOSS

METAL LOUVRED PANEL RAL: 7022 30% GLOSS

BRICK TYPE 01: IBSTOCK BRADGATE LIGHT BUFF BRICK TYPE 01A: PROJECTING/RECESSED BRICKWORK TO LOWER 1½ STORIES

BRICK TYPE 03: TBS NORMANDY GREY

BRICK TYPE 04: IBSTOCK IVANHOE WESTMINSTER

METAL WORK: RAL: 7022 30% GLOSS

Signage strategy to be submitted at a later date.

BRICK TYPE 01: IBSTOCK BRADGATE LIGHT BUFF BRICK TYPE 01A: PROJECTING/RECESSED BRICKWORK TO LOWER 1½ STORIES

BRICK TYPE 02: IBSTOCK HIMLEY EBONY BLACK

BRICK TYPE 03: TBS NORMANDY GREY

### MATERIAL KEY

BRICK TYPE 01: IBSTOCK BRADGATE LIGHT BUFF

BRICK TYPE 04: IBSTOCK IVANHOE WESTMINSTER

ALUMINIUM WINDOWS & DOOR FRAMES RAL: 7022 30% GLOSS

3 GROUND FLOOR PLAN - CORE C3 ENTRANCE

Block C - Balconies

#### MATERIAL KEY

BRICKTYPE 01: IBSTOCK BRADGATE LIGHT BUFF BRICKTYPE 01A: PROJECTING/RECESSED BRICKWORKTO LOWER 1½ STORIES

BRICK TYPE 03: TBS NORMANDY GREY

see elevation A

BRICKTYPE 04: IBSTOCK IVANHOE WESTMINSTER

BRICKTYPE 01A: PROJECTING/RECESSED BRICKWORKTO LOWER 1½ STORIES

BRICK TYPE 02: IBSTOCK HIMLEY EBONY BLACK

BRICK TYPE 03: TBS NORMANDY GREY

BRICKTYPE 04: IBSTOCK IVANHOE WESTMINSTER

METAL WORK RAL: 7022 30 % GLOSS