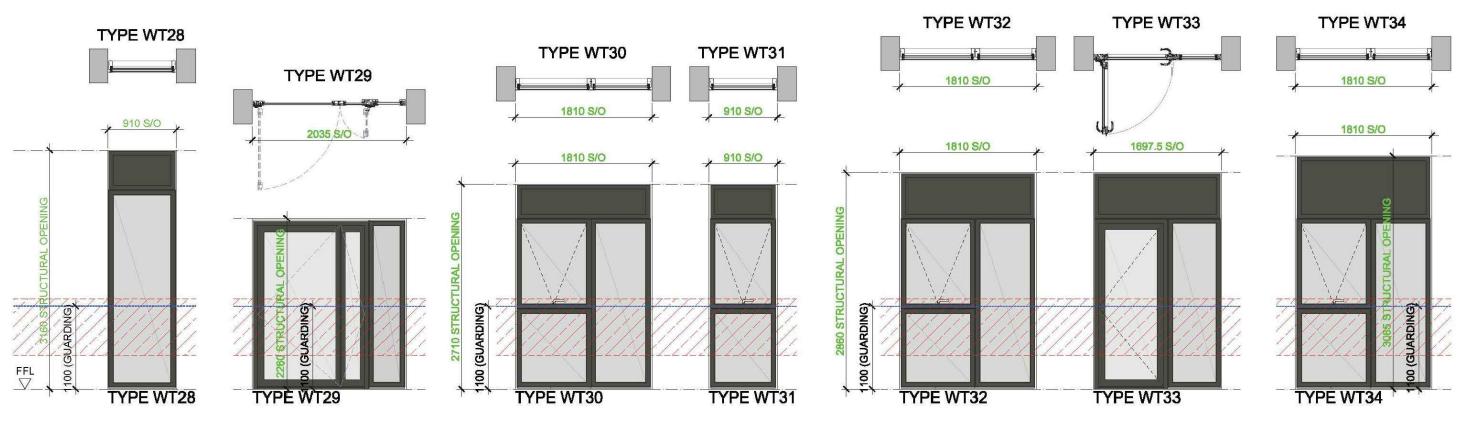

# Condition 22 ii. Doors, Entrances, Windows and Balconies

### Block C - Core Entrances

All door frames are to be RAL 7022 (grey) with a 30% gloss finish.