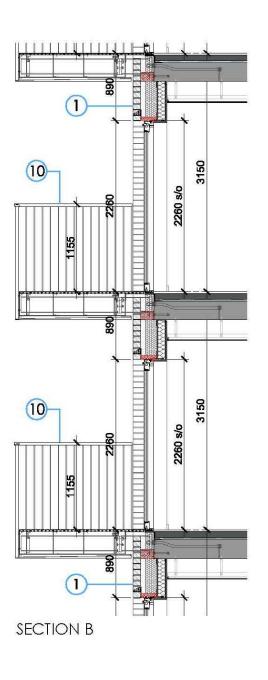

INDOWS & DOOR FRAMES RAL: 7022 30% GLOSS

3 GROUND FLOOR PLAN - CORE C3 ENTRANCE





Block C - Balconies







TYPICAL INSET BALCONY PLAN



**ELEVATION A** 



#### MATERIAL KEY



BRICKTYPE 01: IBSTOCK BRADGATE LIGHT BUFF BRICKTYPE 01A: PROJECTING/RECESSED BRICKWORKTO LOWER 1½ STORIES





BRICK TYPE 03: TBS NORMANDY GREY



see elevation A

BRICKTYPE 04: IBSTOCK IVANHOE WESTMINSTER



METAL WORK RAL: 7022 30 % GLOSS



METAL LOUVRED PANEL RAL: 7022 30% GLOSS



METAL GATE RAL: 7022 30% GLOSS



METAL LOUVRED DOOR RAL: 7022 30% GLOSS



ALUMINIUM WINDOWS & DOOR FRAMES RAL: 7022 30% GLOSS



METAL RAILINGS RAL: 702230% GLOSS



ALUMINIUM RAINWATER PIPE RAL: 7022 30% GLOSS





101 THE BLACKFRIARS FOUNDRY 158 BLACKFRIARS ROAD LONDON SE1 SEN 0203 355 0775





(1) 11) 1 **ELEVATION A** 



TYPICAL PROJECTING BALCONY PLAN



BRICKTYPE 01: IBSTOCK BRADGATE LIGHT BUFF

BRICKTYPE 01A: PROJECTING/RECESSED BRICKWORKTO LOWER 1½ STORIES



BRICK TYPE 02: IBSTOCK HIMLEY EBONY BLACK



BRICK TYPE 03: TBS NORMANDY GREY



BRICKTYPE 04: IBSTOCK IVANHOE WESTMINSTER



METAL WORK RAL: 7022 30 % GLOSS



METAL LOUVRED PANEL RAL: 7022 30% GLOSS



METAL GATE RAL: 7022 30% GLOSS



METAL LOUVRED DOOR RAL: 7022 30% GLOSS



ALUMINIUM WINDOWS & DOOR FRAMES RAL: 7022 30% GLOSS



METAL RAILINGS RAL: 7022 30% GLOSS



ALUMINIUM RAINWATER PIPE RAL: 7022 30% GLOSS

**REDROW** 



Block C

Gates





Block C - Car Park Gate 1















Block C - Car Park Gate 2















Block C - Car Park Gate 3