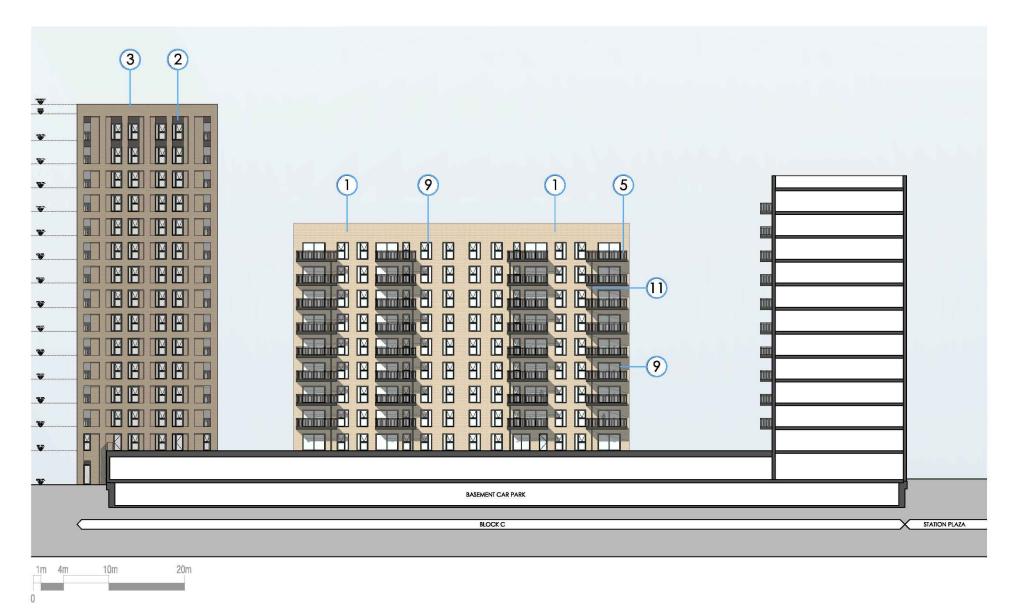

### BLOCK C - NORTH FACING ELEVATION

General Notes:

Glass opening G-Values in line with the thermal modeling report.

Signage strategy to be submitted at a later date.

101 THE BLACKFRIARS FOUNDRY 156 BLACKFRIARS ROAD LONDON SE1 8EN 0203 355 0775 www.kdsassociates.co.uk

### BLOCK C - EAST FACING ELEVATION

**KDS ASSOCIATES LTD** 

General Notes:

Glass opening G-Values in line with the thermal modeling report.

Signage strategy to be submitted at a later date.

METAL LOUVRED DOOR RAL: 7022 30% GLOSS

ALUMINIUM WINDOWS & DOOR FRAMES RAL: 7022: 30% GLOSS

METAL RAILINGS RAL: 7022 30% GLOSS

ALUMINIUM RAINWATER PIPE RAL: 702230% GLOSS

BLOCK C - SOUTH FACING ELEVATION

**REDROW** 

### BLOCK C - WEST FACING ELEVATION

**KDS ASSOCIATES LTD** 

General Notes:

Glass opening G-Values in line with the thermal modeling report.

Signage strategy to be submitted at a later date.

LOWER 11 STORIES

BLOCK C - NORTH FACING (INTERNAL PODIUM) ELEVATION

101 THE BLACKFRIARS FOUNDRY 156 BLACKFRIARS ROAD LONDON SE1 8EN 0203 355 0775 www.kdsassociales.co.uk

General Notes:

Glass opening G-Values in line with the thermal modeling report.

BLOCK C - EAST FACING (INTERNAL PODIUM) ELEVATION

101 THE BLACKFRIARS FOUNDRY 156 BLACKFRIARS ROAD LONDON SE1 8EN 0203 355 0775 www.kdsassociates.co.uk

Glass opening G-Values in line with the thermal modeling report.