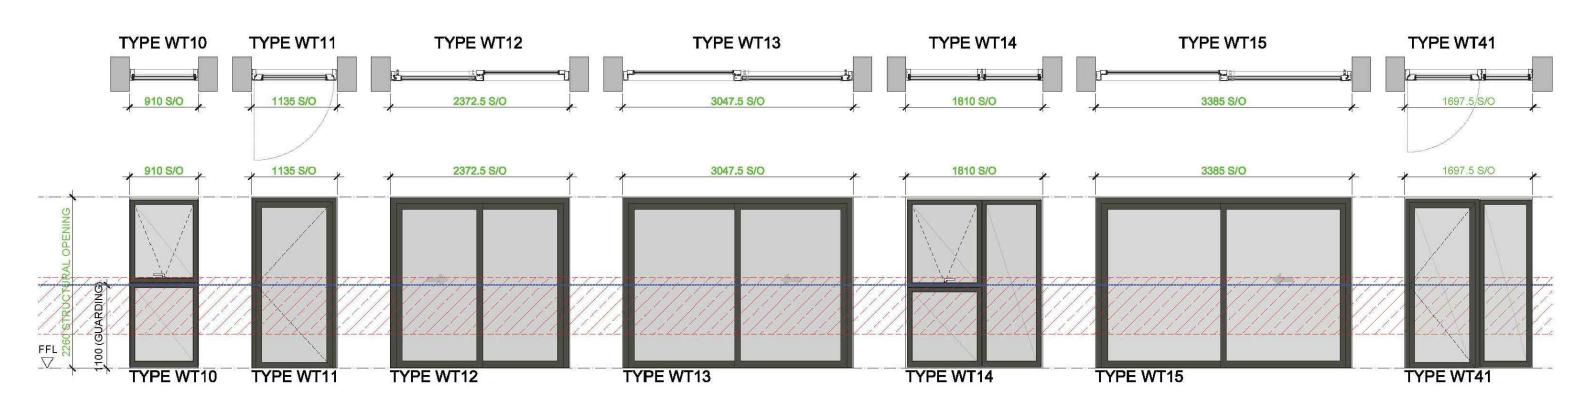

# Condition 22 ii. Doors, Entrances, Windows and Balconies

### Block C - Core Entrances

All door frames are to be RAL 7022 (grey) with a 30% gloss finish.