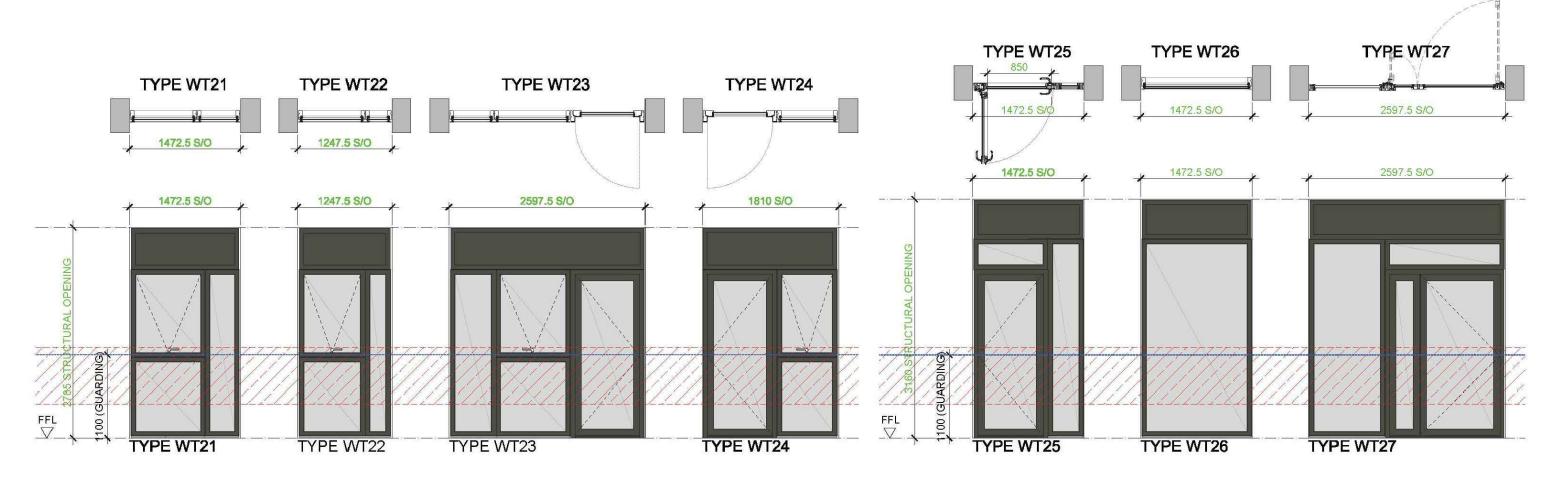

# Condition 22 ii. Doors, Entrances, Windows and Balconies

### Block C - Core Entrances

All door frames are to be RAL 7022 (grey) with a 30% gloss finish.