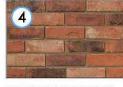

Key Plan

BRICK TYPE 01: IBSTOCK BRADGATE LIGHT BUFF

BRICK TYPE 02: IBSTOCK HIMLEY EBONY BLACK

BRICK TYPE 03: TBS NORMANDY GREY

BRICK TYPE 04: IBSTOCK IVANHOE WESTMINSTER

METAL WORK: RAL: 7022 30% GLOSS

METAL LOUVRED PANEL RAL: 7022 30% GLOSS

### Key Plan

BRICKTYPE 01: IBSTOCK BRADGATE LIGHT BUFF

BRICK TYPE 03: TBS NORMANDY GREY

BRICKTYPE 04: IBSTOCK IVANHOE WESTMINSTER

METAL WORK: RAL: 7022 30 % GLOSS

METAL LOUVRED PANEL RAL: 7022 30% GLOSS

METAL GATE RAL: 7022 30% GLOSS

### MATERIAL KEY

BRICKTYPE 01: IBSTOCK BRADGATE LIGHT BUFF

BRICKTYPE 01A: PROJECTING/RECESSED BRICKWORKTO LOWER 1½ STORIES

BRICK TYPE 02: IBSTOCK HIMLEY EBONY BLACK

BRICK TYPE 03: TBS NORMANDY GREY

BRICKTYPE 04: IBSTOCK IVANHOE WESTMINSTER

### MATERIAL KEY

BRICKTYPE 01: IBSTOCK BRADGATE LIGHT BUFF BRICKTYPE 01A PROJECTING/RECESSED BRICKWORKTO

BRICK TYPE 02: IBSTOCK HIMLEY EBONY BLACK

BRICK TYPE 03: TBS NORMANDY GREY

BRICKTYPE 04: IBSTOCK IVANHOE WESTMINSTER

### MATERIAL KEY

BRICK TYPE 01: IBSTOCK BRADGAT

BRICK TYPE 02: IBSTOCK HIMLEY EBONY BLACK

BRICK TYPE 03: TBS NORMANDY GRE

BRICK TYPE 04: IBSTOCK IVANHOE WESTMINSTER

METAL WORK: RAL: 7022 30% GLOSS

METAL LOUVRED PANEL RAL: 7022 30% GLOSS

BRICK TYPE 01: IBSTOCK BRADGATE LIGHT BUFF BRICK TYPE 01A: PROJECTING/RECESSED BRICKWORK TO LOWER 1½ STORIES

BRICK TYPE 03: TBS NORMANDY GREY

BRICK TYPE 04: IBSTOCK IVANHOE WESTMINSTER

METAL WORK: RAL: 7022 30% GLOSS

Signage strategy to be submitted at a later date.

BRICK TYPE 01: IBSTOCK BRADGATE LIGHT BUFF BRICK TYPE 01A: PROJECTING/RECESSED BRICKWORK TO LOWER 1½ STORIES

BRICK TYPE 02: IBSTOCK HIMLEY EBONY BLACK

BRICK TYPE 03: TBS NORMANDY GREY

### MATERIAL KEY

BRICK TYPE 01: IBSTOCK BRADGATE LIGHT BUFF

BRICK TYPE 04: IBSTOCK IVANHOE WESTMINSTER

ALUMINIUM WINDOWS & DOOR FRAMES RAL: 7022 30% GLOSS

3 GROUND FLOOR PLAN - CORE C3 ENTRANCE

Block C - Balconies

#### MATERIAL KEY

BRICKTYPE 01: IBSTOCK BRADGATE LIGHT BUFF BRICKTYPE 01A: PROJECTING/RECESSED BRICKWORKTO LOWER 1½ STORIES

BRICK TYPE 03: TBS NORMANDY GREY

see elevation A

BRICKTYPE 04: IBSTOCK IVANHOE WESTMINSTER

BRICKTYPE 01A: PROJECTING/RECESSED BRICKWORKTO LOWER 1½ STORIES

BRICK TYPE 02: IBSTOCK HIMLEY EBONY BLACK

BRICK TYPE 03: TBS NORMANDY GREY

BRICKTYPE 04: IBSTOCK IVANHOE WESTMINSTER

METAL WORK RAL: 7022 30 % GLOSS