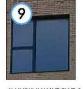

### Block C - Core Entrances

All door frames are to be RAL 7022 (grey) with a 30% gloss finish.