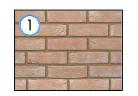

Key Plan

BRICK TYPE 01: IBSTOCK BRADGATE LIGHT BUFF

BRICK TYPE 02: IBSTOCK HIMLEY EBONY BLACK

BRICK TYPE 03: TBS NORMANDY GREY

BRICK TYPE 04: IBSTOCK IVANHOE WESTMINSTER

METAL WORK: RAL: 7022 30% GLOSS

METAL LOUVRED PANEL RAL: 7022 30% GLOSS

### Key Plan

BRICKTYPE 01: IBSTOCK BRADGATE LIGHT BUFF

BRICK TYPE 03: TBS NORMANDY GREY

BRICKTYPE 04: IBSTOCK IVANHOE WESTMINSTER

METAL WORK: RAL: 7022 30 % GLOSS

METAL LOUVRED PANEL RAL: 7022 30% GLOSS

METAL GATE RAL: 7022 30% GLOSS

### MATERIAL KEY

BRICKTYPE 01: IBSTOCK BRADGATE LIGHT BUFF

BRICKTYPE 01A: PROJECTING/RECESSED BRICKWORKTO LOWER 1½ STORIES

BRICK TYPE 02: IBSTOCK HIMLEY EBONY BLACK

BRICK TYPE 03: TBS NORMANDY GREY

BRICKTYPE 04: IBSTOCK IVANHOE WESTMINSTER

### MATERIAL KEY

BRICKTYPE 01: IBSTOCK BRADGATE LIGHT BUFF BRICKTYPE 01A PROJECTING/RECESSED BRICKWORKTO

BRICK TYPE 02: IBSTOCK HIMLEY EBONY BLACK

BRICK TYPE 03: TBS NORMANDY GREY

BRICKTYPE 04: IBSTOCK IVANHOE WESTMINSTER