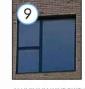

### Block C - Core Entrances

All door frames are to be RAL 7022 (grey) with a 30% gloss finish.