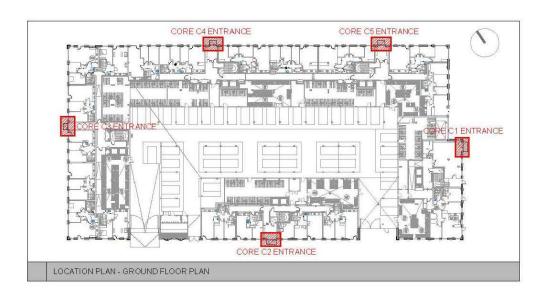

### Block C - Core Entrances

All door frames are to be RAL 7022 (grey) with a 30% gloss finish.