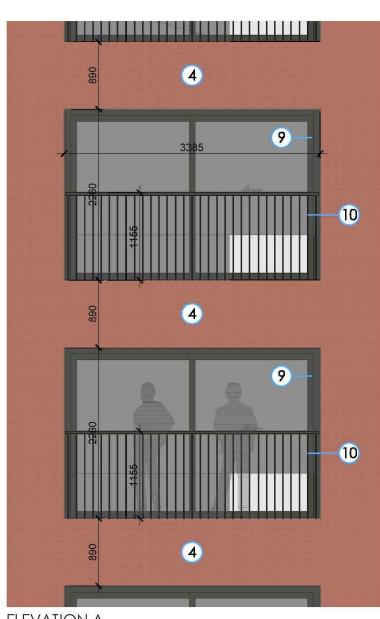

METAL GATE RAL: 7022 30% GLOSS



METAL LOUVRED DOOR RAL: 7022 30% GLOSS



ALUMINIUM WINDOWS & DOOR FRAMES RAL: 7022 30% GLOSS



METAL RAILINGS RAL: 7022 30% GLOSS



ALUMINIUM RAINWATER PIPE RAL: 7022 30% GLOSS































161 THE BLACKFRIARS FOUNDRY 156 BLACKFRIARS ROAD LONDON SE1 SEN 0203 355 0775 www.kdsaeacclatea.co.uk



# Condition 22 ii. Doors, Entrances, Windows and Balconies

### Block C - Core Entrances

All door frames are to be RAL 7022 (grey) with a 30% gloss finish.

















### MATERIAL KEY



BRICK TYPE 01: IBSTOCK BRADGATE LIGHT BUFF







BRICK TYPE 04: IBSTOCK IVANHOE WESTMINSTER







ALUMINIUM WINDOWS & DOOR FRAMES RAL: 7022 30% GLOSS

3 GROUND FLOOR PLAN - CORE C3 ENTRANCE





Block C - Balconies







TYPICAL INSET BALCONY PLAN



**ELEVATION A** 



#### MATERIAL KEY



BRICKTYPE 01: IBSTOCK BRADGATE LIGHT BUFF BRICKTYPE 01A: PROJECTING/RECESSED BRICKWORKTO LOWER 1½ STORIES





BRICK TYPE 03: TBS NORMANDY GREY



see elevation A

BRICKTYPE 04: IBSTOCK IVANHOE WESTMINSTER



METAL WORK RAL: 7022 30 % GLOSS



METAL LOUVRED PANEL RAL: 7022 30% GLOSS



METAL GATE RAL: 7022 30% GLOSS



METAL LOUVRED DOOR RAL: 7022 30% GLOSS



ALUMINIUM WINDOWS & DOOR FRAMES RAL: 7022 30% GLOSS



METAL RAILINGS RAL: 702230% GLOSS



ALUMINIUM RAINWATER PIPE RAL: 7022 30% GLOSS





101 THE BLACKFRIARS FOUNDRY 158 BLACKFRIARS ROAD LONDON SE1 SEN 0203 355 0775





(1) 11) 1 **ELEVATION A** 



TYPICAL PROJECTING BALCONY PLAN



BRICKTYPE 01: IBSTOCK BRADGATE LIGHT BUFF

BRICKTYPE 01A: PROJECTING/RECESSED BRICKWORKTO LOWER 1½ STORI