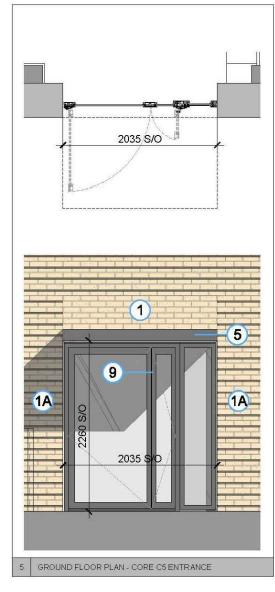

# Condition 22 ii. Doors, Entrances, Windows and Balconies

### Block C - Core Entrances

All door frames are to be RAL 7022 (grey) with a 30% gloss finish.

### MATERIAL KEY

BRICK TYPE 01: IBSTOCK BRADGATE LIGHT BUFF

BRICK TYPE 04: IBSTOCK IVANHOE WESTMINSTER

ALUMINIUM WINDOWS & DOOR FRAMES RAL: 7022 30% GLOSS

3 GROUND FLOOR PLAN - CORE C3 ENTRANCE

Block C - Balconies