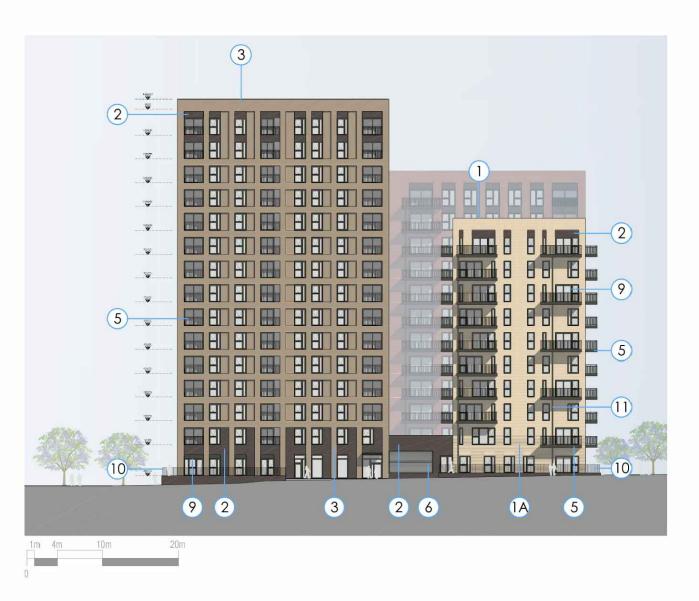

### BLOCK C - NORTH FACING ELEVATION

General Notes:

Glass opening G-Values in line with the thermal modeling report.

Signage strategy to be submitted at a later date.

101 THE BLACKFRIARS FOUNDRY 156 BLACKFRIARS ROAD LONDON SE1 8EN 0203 355 0775 www.kdsassociates.co.uk

Key Plan

BRICK TYPE 01: IBSTOCK BRADGATE LIGHT BUFF

BRICK TYPE 02: IBSTOCK HIMLEY EBONY BLACK

BRICK TYPE 03: TBS NORMANDY GREY

BRICK TYPE 04: IBSTOCK IVANHOE WESTMINSTER

METAL WORK: RAL: 7022 30% GLOSS

METAL LOUVRED PANEL RAL: 7022 30% GLOSS

METAL GATE RAL: 7022 30% GLOSS

METAL LOUVRED DOOR RAL: 7022 30% GLOSS

ALUMINIUM WINDOWS & DOOR FRAMES RAL: 7022 30% GLOSS

METAL RAILINGS RAL: 7022 30% GLOSS

ALUMINIUM RAINWATER PIPE RAL: 7022 30% GLOSS