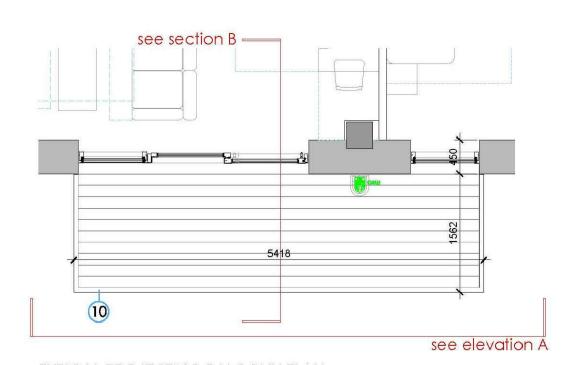

WESTMINSTER







ALUMINIUM WINDOWS & DOOR FRAMES RAL: 7022 30% GLOSS

3 GROUND FLOOR PLAN - CORE C3 ENTRANCE





Block C - Balconies







TYPICAL INSET BALCONY PLAN



**ELEVATION A** 



#### MATERIAL KEY



BRICKTYPE 01: IBSTOCK BRADGATE LIGHT BUFF BRICKTYPE 01A: PROJECTING/RECESSED BRICKWORKTO LOWER 1½ STORIES





BRICK TYPE 03: TBS NORMANDY GREY



see elevation A

BRICKTYPE 04: IBSTOCK IVANHOE WESTMINSTER



METAL WORK RAL: 7022 30 % GLOSS



METAL LOUVRED PANEL RAL: 7022 30% GLOSS



METAL GATE RAL: 7022 30% GLOSS



METAL LOUVRED DOOR RAL: 7022 30% GLOSS



ALUMINIUM WINDOWS & DOOR FRAMES RAL: 7022 30% GLOSS



METAL RAILINGS RAL: 702230% GLOSS



ALUMINIUM RAINWATER PIPE RAL: 7022 30% GLOSS





101 THE BLACKFRIARS FOUNDRY 158 BLACKFRIARS ROAD LONDON SE1 SEN 0203 355 0775





(1) 11) 1 **ELEVATION A** 



TYPICAL PROJECTING BALCONY PLAN



BRICKTYPE 01: IBSTOCK BRADGATE LIGHT BUFF

BRICKTYPE 01A: PROJECTING/RECESSED BRICKWORKTO LOWER 1½ STORIES



BRICK TYPE 02: IBSTOCK HIMLEY EBONY BLACK



BRICK TYPE 03: TBS NORMANDY GREY



BRICKTYPE 04: IBSTOCK IVANHOE WESTMINSTER



METAL WORK RAL: 7022 30 % GLOSS



METAL LOUVRED PANEL RAL: 7022 30% GLOSS



METAL GATE RAL: 7022 30% GLOSS



METAL LOUVRED DOOR RAL: 7022 30% GLOSS



ALUMINIUM WINDOWS & DOOR FRAMES RAL: 7022 30% GLOSS



METAL RAILINGS RAL: 7022 30% GLOSS



ALUMINIUM RAINWATER PIPE RAL: 7022 30% GLOSS

**REDROW** 



Block C

Gates





Block C - Car Park Gate 1















Block C - Car Park Gate 2















Block C - Car Park Gate 3