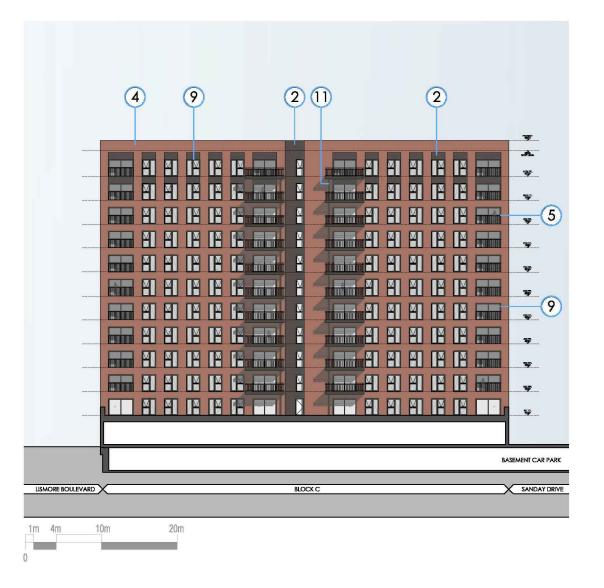

### BLOCK C - NORTH FACING ELEVATION

General Notes:

Glass opening G-Values in line with the thermal modeling report.

Signage strategy to be submitted at a later date.

101 THE BLACKFRIARS FOUNDRY 156 BLACKFRIARS ROAD LONDON SE1 8EN 0203 355 0775 www.kdsassociates.co.uk

Key Plan

BRICK TYPE 01: IBSTOCK BRADGATE LIGHT BUFF

BRICK TYPE 02: IBSTOCK HIMLEY EBONY BLACK

BRICK TYPE 03: TBS NORMANDY GREY

BRICK TYPE 04: IBSTOCK IVANHOE WESTMINSTER

METAL WORK: RAL: 7022 30% GLOSS

METAL LOUVRED PANEL RAL: 7022 30% GLOSS

METAL GATE RAL: 7022 30% GLOSS

METAL LOUVRED DOOR RAL: 7022 30% GLOSS

ALUMINIUM WINDOWS & DOOR FRAMES RAL: 7022 30% GLOSS

METAL RAILINGS RAL: 7022 30% GLOSS

ALUMINIUM RAINWATER PIPE RAL: 7022 30% GLOSS