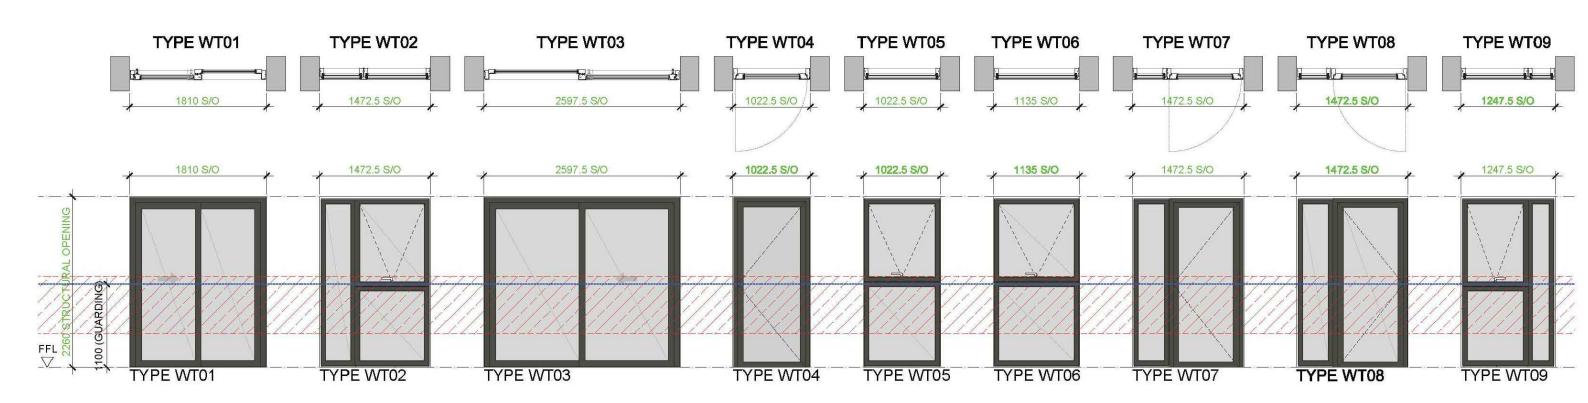

# Condition 22 ii. Doors, Entrances, Windows and Balconies

### Block C - Core Entrances

All door frames are to be RAL 7022 (grey) with a 30% gloss finish.