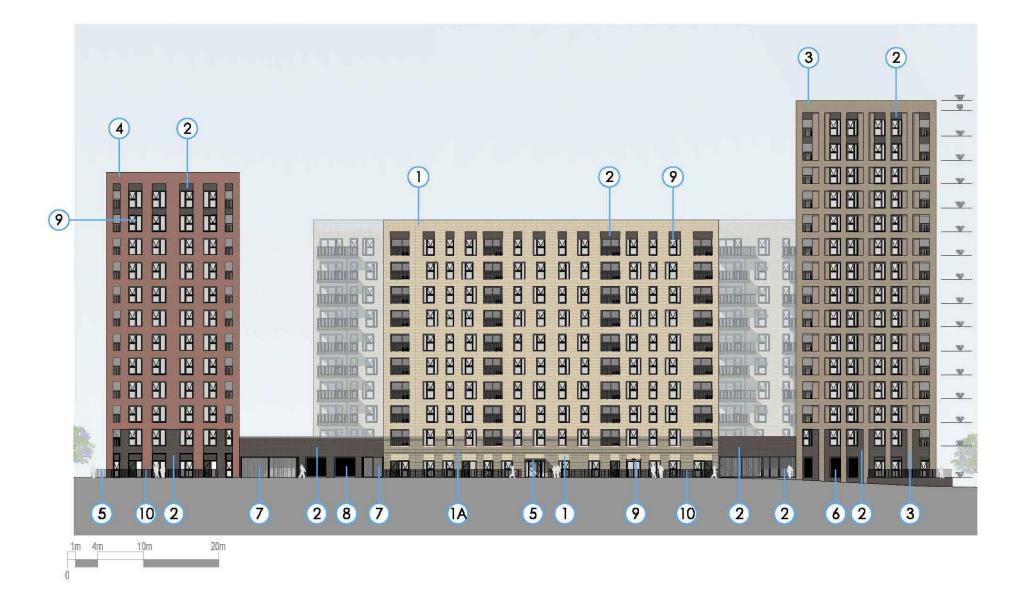

### BLOCK C - NORTH FACING ELEVATION

General Notes:

Glass opening G-Values in line with the thermal modeling report.

Signage strategy to be submitted at a later date.

101 THE BLACKFRIARS FOUNDRY 156 BLACKFRIARS ROAD LONDON SE1 8EN 0203 355 0775 www.kdsassociates.co.uk

Key Plan

BRICK TYPE 01: IBSTOCK BRADGATE LIGHT BUFF

BRICK TYPE 02: IBSTOCK HIMLEY EBONY BLACK

BRICK TYPE 03: TBS NORMANDY GREY

BRICK TYPE 04: IBSTOCK IVANHOE WESTMINSTER

METAL WORK: RAL: 7022 30% GLOSS

METAL LOUVRED PANEL RAL: 7022 30% GLOSS

METAL GATE RAL: 7022 30% GLOSS

METAL LOUVRED DOOR RAL: 7022 30% GLOSS

ALUMINIUM WINDOWS & DOOR FRAMES RAL: 7022 30% GLOSS

METAL RAILINGS RAL: 7022 30% GLOSS

ALUMINIUM RAINWATER PIPE RAL: 7022 30% GLOSS