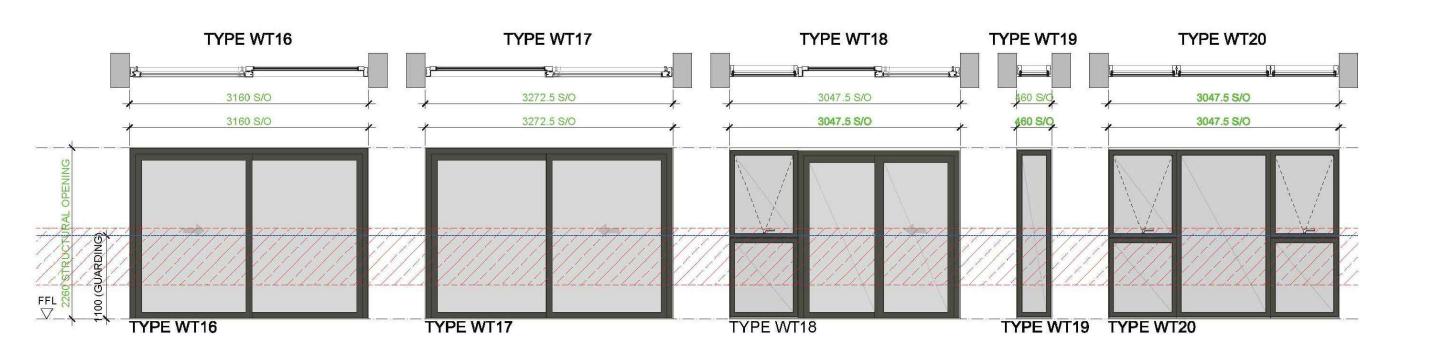

# Condition 22 ii. Doors, Entrances, Windows and Balconies

### Block C - Core Entrances

All door frames are to be RAL 7022 (grey) with a 30% gloss finish.