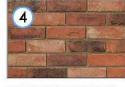

Key Plan

BRICK TYPE 01: IBSTOCK BRADGATE LIGHT BUFF

BRICK TYPE 02: IBSTOCK HIMLEY EBONY BLACK

BRICK TYPE 03: TBS NORMANDY GREY

BRICK TYPE 04: IBSTOCK IVANHOE WESTMINSTER

METAL WORK: RAL: 7022 30% GLOSS

METAL LOUVRED PANEL RAL: 7022 30% GLOSS

### Key Plan

BRICKTYPE 01: IBSTOCK BRADGATE LIGHT BUFF

BRICK TYPE 03: TBS NORMANDY GREY

BRICKTYPE 04: IBSTOCK IVANHOE WESTMINSTER

METAL WORK: RAL: 7022 30 % GLOSS

METAL LOUVRED PANEL RAL: 7022 30% GLOSS

METAL GATE RAL: 7022 30% GLOSS

### MATERIAL KEY

BRICKTYPE 01: IBSTOCK BRADGATE LIGHT BUFF

BRICKTYPE 01A: PROJECTING/RECESSED BRICKWORKTO LOWER 1½ STORIES

BRICK TYPE 02: IBSTOCK HIMLEY EBONY BLACK

BRICK TYPE 03: TBS NORMANDY GREY

BRICKTYPE 04: IBSTOCK IVANHOE WESTMINSTER

### MATERIAL KEY

BRICKTYPE 01: IBSTOCK BRADGATE LIGHT BUFF BRICKTYPE 01A PROJECTING/RECESSED BRICKWORKTO

BRICK TYPE 02: IBSTOCK HIMLEY EBONY BLACK

BRICK TYPE 03: TBS NORMANDY GREY

BRICKTYPE 04: IBSTOCK IVANHOE WESTMINSTER