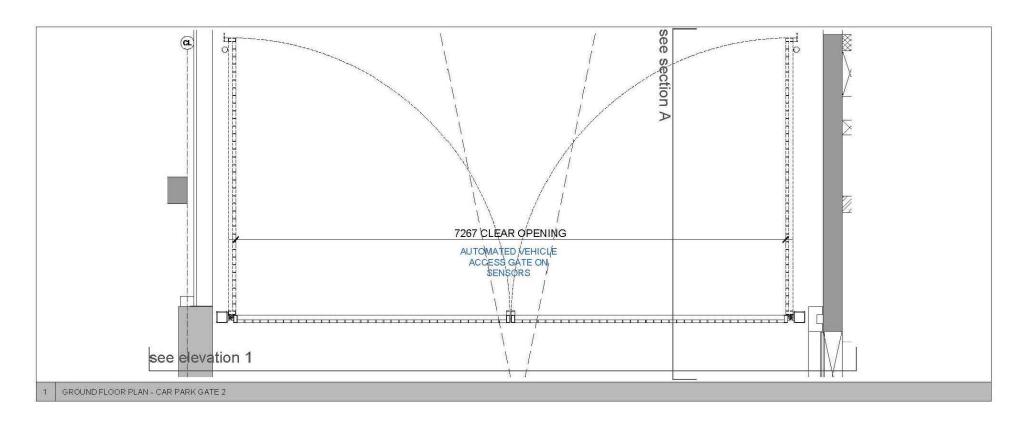

**REDROW** 

Block C

Gates

Block C - Car Park Gate 1

Block C - Car Park Gate 2

Block C - Car Park Gate 3