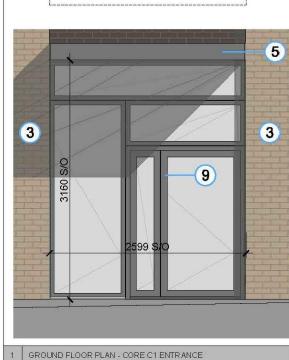

# Condition 22 ii. Doors, Entrances, Windows and Balconies

### Block C - Core Entrances

All door frames are to be RAL 7022 (grey) with a 30% gloss finish.