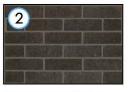

### MATERIAL KEY

BRICKTYPE 01: IBSTOCK BRADGATE LIGHT BUFF

BRICKTYPE 01A: PROJECTING/RECESSED BRICKWORKTO LOWER 1½ STORIES

BRICK TYPE 02: IBSTOCK HIMLEY EBONY BLACK

BRICK TYPE 03: TBS NORMANDY GREY

BRICKTYPE 04: IBSTOCK IVANHOE WESTMINSTER

BRICK TYPE 01: IBSTOCK BRADGATE LIGHT BUFF BRICK TYPE 01A: PROJECTING/RECESSED BRICKWORK TO LOWER 1½ STORIES

BRICK TYPE 03: TBS NORMANDY GREY

BRICK TYPE 04: IBSTOCK IVANHOE WESTMINSTER

METAL WORK: RAL: 7022 30% GLOSS