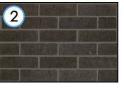

Key Plan

BRICK TYPE 01: IBSTOCK BRADGATE LIGHT BUFF

BRICK TYPE 02: IBSTOCK HIMLEY EBONY BLACK

BRICK TYPE 03: TBS NORMANDY GREY

BRICK TYPE 04: IBSTOCK IVANHOE WESTMINSTER

METAL WORK: RAL: 7022 30% GLOSS

METAL LOUVRED PANEL RAL: 7022 30% GLOSS

### Key Plan

BRICKTYPE 01: IBSTOCK BRADGATE LIGHT BUFF

BRICK TYPE 03: TBS NORMANDY GREY

BRICKTYPE 04: IBSTOCK IVANHOE WESTMINSTER

METAL WORK: RAL: 7022 30 % GLOSS

METAL LOUVRED PANEL RAL: 7022 30% GLOSS

METAL GATE RAL: 7022 30% GLOSS

### MATERIAL KEY

BRICKTYPE 01: IBSTOCK BRADGATE LIGHT BUFF

BRICKTYPE 01A: PROJECTING/RECESSED BRICKWORKTO LOWER 1½ STORIES

BRICK TYPE 02: IBSTOCK HIMLEY EBONY BLACK

BRICK TYPE 03: TBS NORMANDY GREY

BRICKTYPE 04: IBSTOCK IVANHOE WESTMINSTER

### MATERIAL KEY

BRICKTYPE 01: IBSTOCK BRADGATE LIGHT BUFF BRICKTYPE 01A PROJECTING/RECESSED BRICKWORKTO

BRICK TYPE 02: IBSTOCK HIMLEY EBONY BLACK

BRICK TYPE 03: TBS NORMANDY GREY

BRICKTYPE 04: IBSTOCK IVANHOE WESTMINSTER

### MATERIAL KEY

BRICK TYPE 01: IBSTOCK BRADGAT

BRICK TYPE 02: IBSTOCK HIMLEY EBONY BLACK

BRICK TYPE 03: TBS NORMANDY GRE

BRICK TYPE 04: IBSTOCK IVANHOE WESTMINSTER

METAL WORK: RAL: 7022 30% GLOSS

METAL LOUVRED PANEL RAL: 7022 30% GLOSS

BRICK TYPE 01: IBSTOCK BRADGATE LIGHT BUFF BRICK TYPE 01A: PROJECTING/RECESSED BRICKWORK TO LOWER 1½ STORIES

BRICK TYPE 03: TBS NORMANDY GREY

BRICK TYPE 04: IBSTOCK IVANHOE WESTMINSTER

METAL WORK: RAL: 7022 30% GLOSS

Signage strategy to be submitted at a later date.

BRICK TYPE 01: IBSTOCK BRADGATE LIGHT BUFF BRICK TYPE 01A: PROJECTING/RECESSED BRICKWORK TO LOWER 1½ STORIES

BRICK TYPE 02: IBSTOCK HIMLEY EBONY BLACK

BRICK TYPE 03: TBS NORMANDY GREY

### MATERIAL KEY

BRICK TYPE 01: IBSTOCK BRADGATE LIGHT BUFF

BRICK TYPE 04: IBSTOCK IVANHOE WESTMINSTER

ALUMINIUM WINDOWS & DOOR FRAMES RAL: 7022 30% GLOSS

3 GROUND FLOOR PLAN - CORE C3 ENTRANCE

Block C - Balconies

#### MATERIAL KEY

BRICKTYPE 01: IBSTOCK BRADGATE LIGHT BUFF BRICKTYPE 01A: PROJECTING/RECESSED BRICKWORKTO LOWER 1½ STORIES

BRICK TYPE 03: TBS NORMANDY GREY

see elevation A

BRICKTYPE 04: IBSTOCK IVANHOE WESTMINSTER

BRICKTYPE 01A: PROJECTING/RECESSED BRICKWORKTO LOWER 1½ STORIES

BRICK TYPE 02: IBSTOCK HIMLEY EBONY BLACK

BRICK TYPE 03: TBS NORMANDY GREY

BRICKTYPE 04: IBSTOCK IVANHOE WESTMINSTER

METAL WORK RAL: 7022 30 % GLOSS