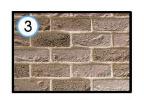

### Key Plan

BRICKTYPE 01: IBSTOCK BRADGATE LIGHT BUFF

BRICK TYPE 03: TBS NORMANDY GREY

BRICKTYPE 04: IBSTOCK IVANHOE WESTMINSTER

METAL WORK: RAL: 7022 30 % GLOSS

METAL LOUVRED PANEL RAL: 7022 30% GLOSS

METAL GATE RAL: 7022 30% GLOSS

### MATERIAL KEY

BRICKTYPE 01: IBSTOCK BRADGATE LIGHT BUFF

BRICKTYPE 01A: PROJECTING/RECESSED BRICKWORKTO LOWER 1½ STORIES

BRICK TYPE 02: IBSTOCK HIMLEY EBONY BLACK

BRICK TYPE 03: TBS NORMANDY GREY

BRICKTYPE 04: IBSTOCK IVANHOE WESTMINSTER

### MATERIAL KEY

BRICKTYPE 01: IBSTOCK BRADGATE LIGHT BUFF BRICKTYPE 01A PROJECTING/RECESSED BRICKWORKTO

BRICK TYPE 02: IBSTOCK HIMLEY EBONY BLACK

BRICK TYPE 03: TBS NORMANDY GREY

BRICKTYPE 04: IBSTOCK IVANHOE WESTMINSTER

BRICK TYPE 01: IBSTOCK BRADGATE LIGHT BUFF BRICK TYPE 01A: PROJECTING/RECESSED BRICKWORK TO LOWER 1½ STORIES

BRICK TYPE 03: TBS NORMANDY GREY

BRICK TYPE 04: IBSTOCK IVANHOE WESTMINSTER

METAL WORK: RAL: 7022 30% GLOSS