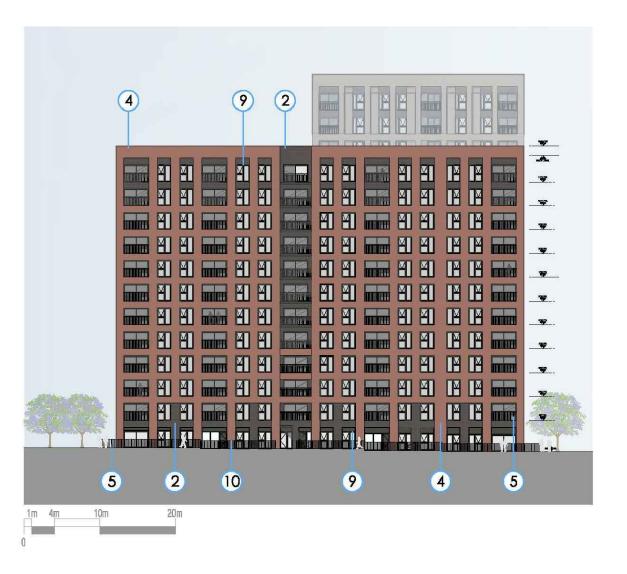

### BLOCK C - NORTH FACING ELEVATION

General Notes:

Glass opening G-Values in line with the thermal modeling report.

Signage strategy to be submitted at a later date.

101 THE BLACKFRIARS FOUNDRY 156 BLACKFRIARS ROAD LONDON SE1 8EN 0203 355 0775 www.kdsassociates.co.uk

Key Plan

BRICK TYPE 01: IBSTOCK BRADGATE LIGHT BUFF

BRICK TYPE 02: IBSTOCK HIMLEY EBONY BLACK

BRICK TYPE 03: TBS NORMANDY GREY

BRICK TYPE 04: IBSTOCK IVANHOE WESTMINSTER

METAL WORK: RAL: 7022 30% GLOSS

METAL LOUVRED PANEL RAL: 7022 30% GLOSS

METAL GATE RAL: 7022 30% GLOSS

METAL LOUVRED DOOR RAL: 7022 30% GLOSS

ALUMINIUM WINDOWS & DOOR FRAMES RAL: 7022 30% GLOSS

METAL RAILINGS RAL: 7022 30% GLOSS

ALUMINIUM RAINWATER PIPE RAL: 7022 30% GLOSS