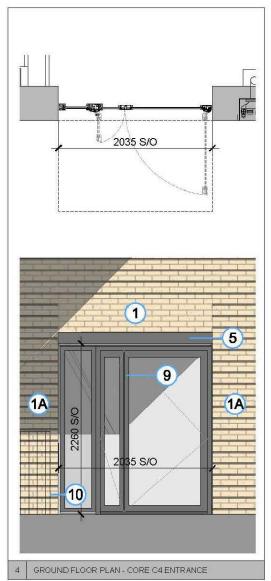

# Condition 22 ii. Doors, Entrances, Windows and Balconies

### Block C - Core Entrances

All door frames are to be RAL 7022 (grey) with a 30% gloss finish.