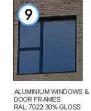

METAL GATE RAL: 7022 30% GLOSS

METAL LOUVRED DOOR RAL: 7022 30% GLOSS

ALUMINIUM WINDOWS & DOOR FRAMES RAL: 7022 30% GLOSS

METAL RAILINGS RAL: 7022 30% GLOSS

ALUMINIUM RAINWATER PIPE RAL: 7022 30% GLOSS

METAL LOUVRED DOOR RAL: 7022 30% GLOSS

ALUMINIUM WINDOWS & DOOR FRAMES RAL: 7022: 30% GLOSS

METAL RAILINGS RAL: 7022 30% GLOSS

ALUMINIUM RAINWATER PIPE RAL: 702230% GLOSS

BLOCK C - SOUTH FACING ELEVATION

**REDROW** 

METAL WORK RAL: 7022 30 % GLOSS

METAL GATE RAL: 7022 30% GLOSS

METAL LOUVRED DOOR RAL: 7022 30% GLOSS

ALUMINIUM WINDOWS & DOOR FRAMES RAL: 7022 30% GLOSS

METAL RAILINGS RAL: 7022 30% GLOSS

ALUMINIUM RAINWATER PIPE RAL: 702230% GLOSS

METAL LOUVRED PANEL RAL: 7022 30% GLOSS

METAL GATE RAL: 7022 30% GLOSS

METAL LOUVRED DOOR RAL: 7022 30% GLOSS

ALUMINIUM WINDOWS & DOOR FRAMES RAL: 7022 30% GLOSS

METAL RAILINGS RAL: 7022 30% GLOSS

ALUMINIUM RAINWATER PIPE RAL: 7022 30% GLOSS

BRICK TYPE 04: IBSTOCK IVANHOE WESTMINSTER

METAL WORK: RAL: 7022 30% GLOSS

METAL LOUVRED PANEL RAL: 7022 30% GLOSS

METAL GATE RAL: 7022 30% GLOSS

METAL LOUVRED DOOR RAL: 7022 30% GLOSS

ALUMINIUM WINDOWS & DOOR FRAMES RAL: 7022 30% GLOSS