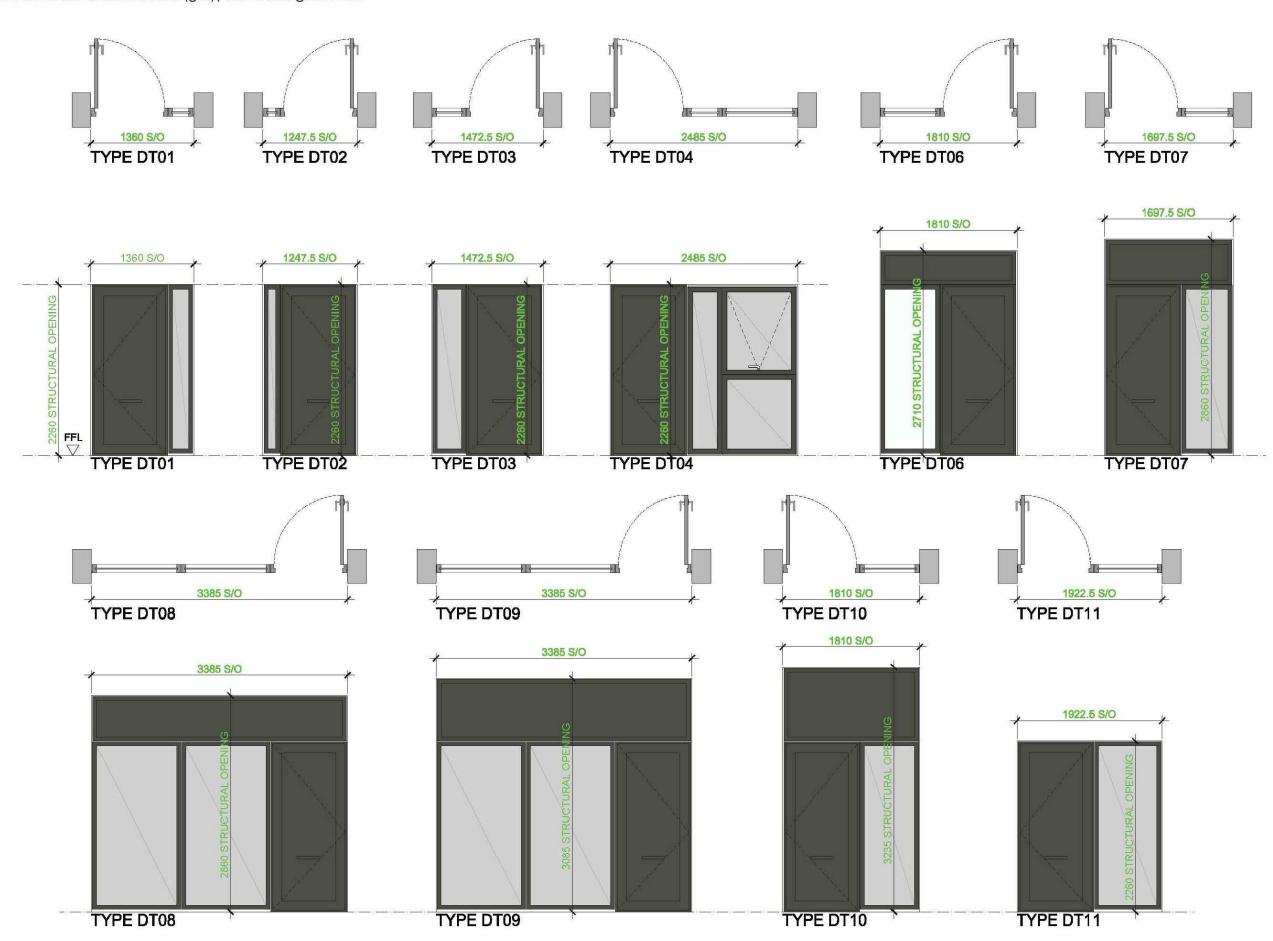

# Condition 22 ii. Doors, Entrances, Windows and Balconies

### Block C - Core Entrances

All door frames are to be RAL 7022 (grey) with a 30% gloss finish.