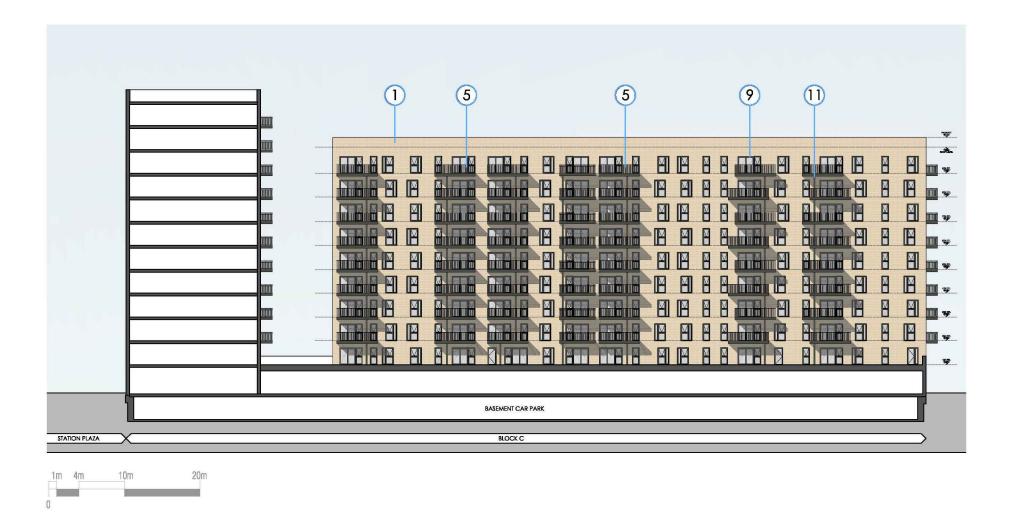

### BLOCK C - NORTH FACING ELEVATION

General Notes:

Glass opening G-Values in line with the thermal modeling report.

Signage strategy to be submitted at a later date.

101 THE BLACKFRIARS FOUNDRY 156 BLACKFRIARS ROAD LONDON SE1 8EN 0203 355 0775 www.kdsassociates.co.uk

Key Plan

BRICK TYPE 01: IBSTOCK BRADGATE LIGHT BUFF

BRICK TYPE 02: IBSTOCK HIMLEY EBONY BLACK

BRICK TYPE 03: TBS NORMANDY GREY

BRICK TYPE 04: IBSTOCK IVANHOE WESTMINSTER

METAL WORK: RAL: 7022 30% GLOSS

METAL LOUVRED PANEL RAL: 7022 30% GLOSS

METAL GATE RAL: 7022 30% GLOSS

METAL LOUVRED DOOR RAL: 7022 30% GLOSS

ALUMINIUM WINDOWS & DOOR FRAMES RAL: 7022 30% GLOSS

METAL RAILINGS RAL: 7022 30% GLOSS

ALUMINIUM RAINWATER PIPE RAL: 7022 30% GLOSS