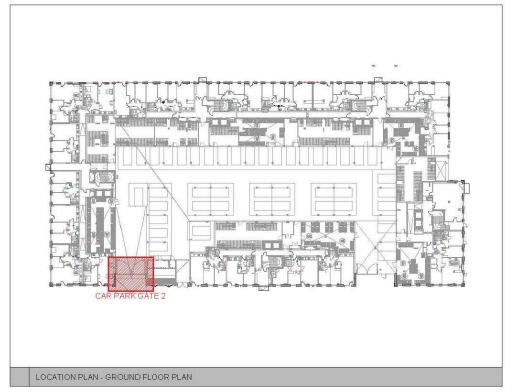

**REDROW** 

Block C

Gates

Block C - Car Park Gate 1

Block C - Car Park Gate 2

Block C - Car Park Gate 3