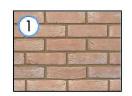

Key Plan

BRICK TYPE 01: IBSTOCK BRADGATE LIGHT BUFF

BRICK TYPE 02: IBSTOCK HIMLEY EBONY BLACK

BRICK TYPE 03: TBS NORMANDY GREY

BRICK TYPE 04: IBSTOCK IVANHOE WESTMINSTER

METAL WORK: RAL: 7022 30% GLOSS

METAL LOUVRED PANEL RAL: 7022 30% GLOSS

### Key Plan

BRICKTYPE 01: IBSTOCK BRADGATE LIGHT BUFF

BRICK TYPE 03: TBS NORMANDY GREY

BRICKTYPE 04: IBSTOCK IVANHOE WESTMINSTER

METAL WORK: RAL: 7022 30 % GLOSS

METAL LOUVRED PANEL RAL: 7022 30% GLOSS

METAL GATE RAL: 7022 30% GLOSS

### MATERIAL KEY

BRICKTYPE 01: IBSTOCK BRADGATE LIGHT BUFF

BRICKTYPE 01A: PROJECTING/RECESSED BRICKWORKTO LOWER 1½ STORIES

BRICK TYPE 02: IBSTOCK HIMLEY EBONY BLACK

BRICK TYPE 03: TBS NORMANDY GREY

BRICKTYPE 04: IBSTOCK IVANHOE WESTMINSTER

### MATERIAL KEY

BRICKTYPE 01: IBSTOCK BRADGATE LIGHT BUFF BRICKTYPE 01A PROJECTING/RECESSED BRICKWORKTO

BRICK TYPE 02: IBSTOCK HIMLEY EBONY BLACK

BRICK TYPE 03: TBS NORMANDY GREY

BRICKTYPE 04: IBSTOCK IVANHOE WESTMINSTER

### MATERIAL KEY

BRICK TYPE 01: IBSTOCK BRADGAT

BRICK TYPE 02: IBSTOCK HIMLEY EBONY BLACK

BRICK TYPE 03: TBS NORMANDY GRE

BRICK TYPE 04: IBSTOCK IVANHOE WESTMINSTER

METAL WORK: RAL: 7022 30% GLOSS

METAL LOUVRED PANEL RAL: 7022 30% GLOSS

BRICK TYPE 01: IBSTOCK BRADGATE LIGHT BUFF BRICK TYPE 01A: PROJECTING/RECESSED BRICKWORK TO LOWER 1½ STORIES

BRICK TYPE 03: TBS NORMANDY GREY

BRICK TYPE 04: IBSTOCK IVANHOE WESTMINSTER

METAL WORK: RAL: 7022 30% GLOSS

Signage strategy to be submitted at a later date.

BRICK TYPE 01: IBSTOCK BRADGATE LIGHT BUFF BRICK TYPE 01A: PROJECTING/RECESSED BRICKWORK TO LOWER 1½ STORIES

BRICK TYPE 02: IBSTOCK HIMLEY EBONY BLACK

BRICK TYPE 03: TBS NORMANDY GREY

### MATERIAL KEY

BRICK TYPE 01: IBSTOCK BRADGATE LIGHT BUFF

BRICK TYPE 04: IBSTOCK IVANHOE WESTMINSTER

ALUMINIUM WINDOWS & DOOR FRAMES RAL: 7022 30% GLOSS

3 GROUND FLOOR PLAN - CORE C3 ENTRANCE

Block C - Balconies

#### MATERIAL KEY

BRICKTYPE 01: IBSTOCK BRADGATE LIGHT BUFF BRICKTYPE 01A: PROJECTING/RECESSED BRICKWORKTO LOWER 1½ STORIES

BRICK TYPE 03: TBS NORMANDY GREY

see elevation A

BRICKTYPE 04: IBSTOCK IVANHOE WESTMINSTER

BRICKTYPE 01A: PROJECTING/RECESSED BRICKWORKTO LOWER 1½ STORIES

BRICK TYPE 02: IBSTOCK HIMLEY EBONY BLACK

BRICK TYPE 03: TBS NORMANDY GREY

BRICKTYPE 04: IBSTOCK IVANHOE WESTMINSTER

METAL WORK RAL: 7022 30 % GLOSS