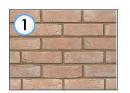

Key Plan

BRICK TYPE 01: IBSTOCK BRADGATE LIGHT BUFF

BRICK TYPE 02: IBSTOCK HIMLEY EBONY BLACK

BRICK TYPE 03: TBS NORMANDY GREY

BRICK TYPE 04: IBSTOCK IVANHOE WESTMINSTER

METAL WORK: RAL: 7022 30% GLOSS

METAL LOUVRED PANEL RAL: 7022 30% GLOSS

### MATERIAL KEY

BRICKTYPE 01: IBSTOCK BRADGATE LIGHT BUFF

BRICKTYPE 01A: PROJECTING/RECESSED BRICKWORKTO LOWER 1½ STORIES

BRICK TYPE 02: IBSTOCK HIMLEY EBONY BLACK

BRICK TYPE 03: TBS NORMANDY GREY

BRICKTYPE 04: IBSTOCK IVANHOE WESTMINSTER

### MATERIAL KEY

BRICKTYPE 01: IBSTOCK BRADGATE LIGHT BUFF BRICKTYPE 01A PROJECTING/RECESSED BRICKWORKTO

BRICK TYPE 02: IBSTOCK HIMLEY EBONY BLACK

BRICK TYPE 03: TBS NORMANDY GREY

BRICKTYPE 04: IBSTOCK IVANHOE WESTMINSTER

### MATERIAL KEY

BRICK TYPE 01: IBSTOCK BRADGAT

BRICK TYPE 02: IBSTOCK HIMLEY EBONY BLACK

BRICK TYPE 03: TBS NORMANDY GRE

BRICK TYPE 04: IBSTOCK IVANHOE WESTMINSTER

METAL WORK: RAL: 7022 30% GLOSS

METAL LOUVRED PANEL RAL: 7022 30% GLOSS

Signage strategy to be submitted at a later date.

BRICK TYPE 01: IBSTOCK BRADGATE LIGHT BUFF BRICK TYPE 01A: PROJECTING/RECESSED BRICKWORK TO LOWER 1½ STORIES

BRICK TYPE 02: IBSTOCK HIMLEY EBONY BLACK

BRICK TYPE 03: TBS NORMANDY GREY

BRICKTYPE 01A: PROJECTING/RECESSED BRICKWORKTO LOWER 1½ STORIES

BRICK TYPE 02: IBSTOCK HIMLEY EBONY BLACK

BRICK TYPE 03: TBS NORMANDY GREY

BRICKTYPE 04: IBSTOCK IVANHOE WESTMINSTER

METAL WORK RAL: 7022 30 % GLOSS