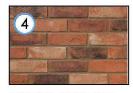

Key Plan

BRICK TYPE 01: IBSTOCK BRADGATE LIGHT BUFF

BRICK TYPE 02: IBSTOCK HIMLEY EBONY BLACK

BRICK TYPE 03: TBS NORMANDY GREY

BRICK TYPE 04: IBSTOCK IVANHOE WESTMINSTER

METAL WORK: RAL: 7022 30% GLOSS

METAL LOUVRED PANEL RAL: 7022 30% GLOSS

### Key Plan

BRICKTYPE 01: IBSTOCK BRADGATE LIGHT BUFF

BRICK TYPE 03: TBS NORMANDY GREY

BRICKTYPE 04: IBSTOCK IVANHOE WESTMINSTER

METAL WORK: RAL: 7022 30 % GLOSS

METAL LOUVRED PANEL RAL: 7022 30% GLOSS

METAL GATE RAL: 7022 30% GLOSS

### MATERIAL KEY

BRICKTYPE 01: IBSTOCK BRADGATE LIGHT BUFF

BRICKTYPE 01A: PROJECTING/RECESSED BRICKWORKTO LOWER 1½ STORIES

BRICK TYPE 02: IBSTOCK HIMLEY EBONY BLACK

BRICK TYPE 03: TBS NORMANDY GREY

BRICKTYPE 04: IBSTOCK IVANHOE WESTMINSTER

### MATERIAL KEY

BRICKTYPE 01: IBSTOCK BRADGATE LIGHT BUFF BRICKTYPE 01A PROJECTING/RECESSED BRICKWORKTO

BRICK TYPE 02: IBSTOCK HIMLEY EBONY BLACK

BRICK TYPE 03: TBS NORMANDY GREY

BRICKTYPE 04: IBSTOCK IVANHOE WESTMINSTER

### MATERIAL KEY

BRICK TYPE 01: IBSTOCK BRADGATE LIGHT BUFF

BRICK TYPE 04: IBSTOCK IVANHOE WESTMINSTER

ALUMINIUM WINDOWS & DOOR FRAMES RAL: 7022 30% GLOSS

3 GROUND FLOOR PLAN - CORE C3 ENTRANCE

Block C - Balconies