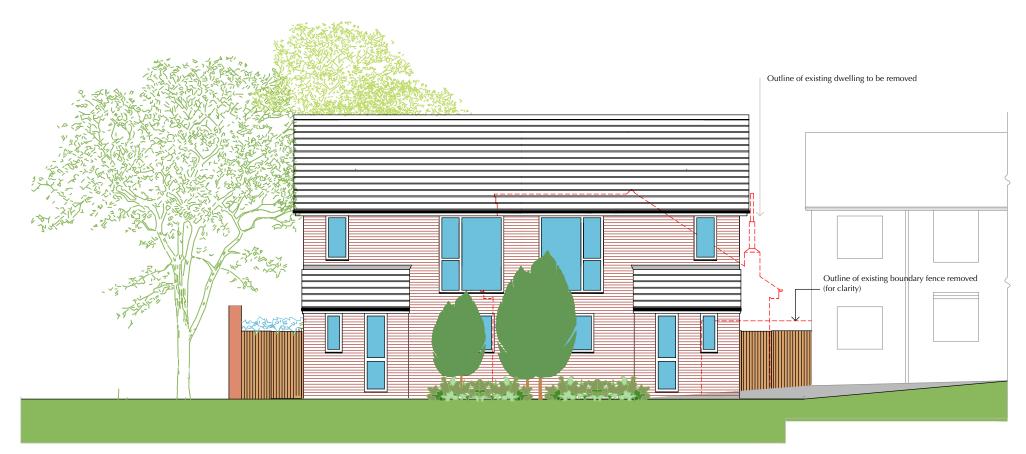

EXISTING "STREET" ELEVATION (EAST)

PROPOSED "STREET" ELEVATION (EAST)

|              | Revisions                                                                                                                                                                                |
|--------------|------------------------------------------------------------------------------------------------------------------------------------------------------------------------------------------|
| client       | V JENKINS ESQ                                                                                                                                                                            |
| project<br>2 | RESIDENTIAL DEVELOPMENT<br>21A HORSEBRIDGE HILL, NEWPORT, I.W.                                                                                                                           |
| title        | STREET ELEVATION                                                                                                                                                                         |
| scale        | 1:100 @ A3 DEC 2020 date                                                                                                                                                                 |
| rawing no    | 3073 / P / 7                                                                                                                                                                             |
| 1            | R O B E R T G R A Y<br>Architecture & Planning<br>2 Donnington Drive, Shanklin, Isle of Wight, PO37 7JA<br>Telephone 07557955797<br>e-mail:info2@robertgraydesign.net                    |
|              | This drawing is the copyright of ROBERT GRAY DESIGN<br>and may not be reproduced in part or in whole without written consent.<br>Do not scale this drawing. Use figured dimensions only. |