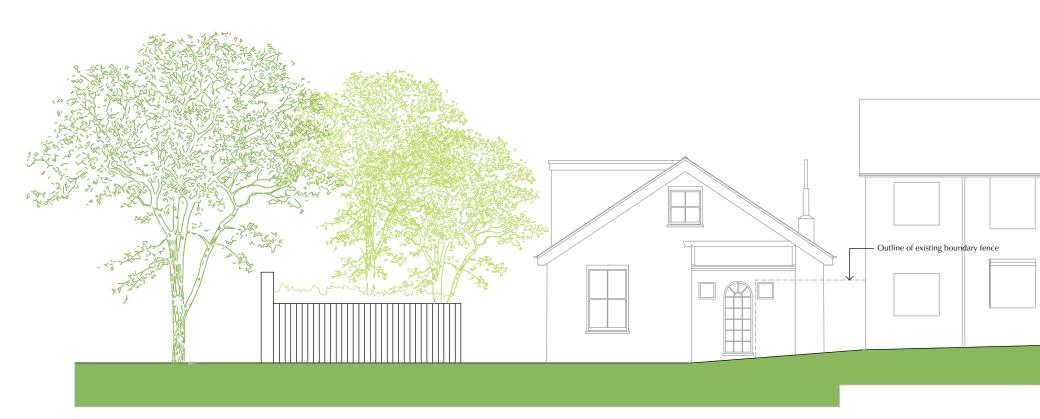

EXISTING "STREET" ELEVATION (EAST)

PROPOSED "STREET" ELEVATION (EAST)

|              | Revisions                                                                                                                                                                                |
|--------------|------------------------------------------------------------------------------------------------------------------------------------------------------------------------------------------|
| client       | V JENKINS ESQ                                                                                                                                                                            |
| project<br>2 | RESIDENTIAL DEVELOPMENT<br>21A HORSEBRIDGE HILL, NEWPORT, I.W.                                                                                                                           |
| title        | STREET ELEVATION                                                                                                                                                                         |
| scale        | 1:100 @ A3 DEC 2020 date                                                                                                                                                                 |
| rawing no    | 3073 / P / 7                                                                                                                                                                             |
| 1            | R O B E R T G R A Y<br>Architecture & Planning<br>2 Donnington Drive, Shanklin, Isle of Wight, PO37 7JA<br>Telephone 07557955797<br>e-mail:info2@robertgraydesign.net                    |
|              | This drawing is the copyright of ROBERT GRAY DESIGN<br>and may not be reproduced in part or in whole without written consent.<br>Do not scale this drawing. Use figured dimensions only. |