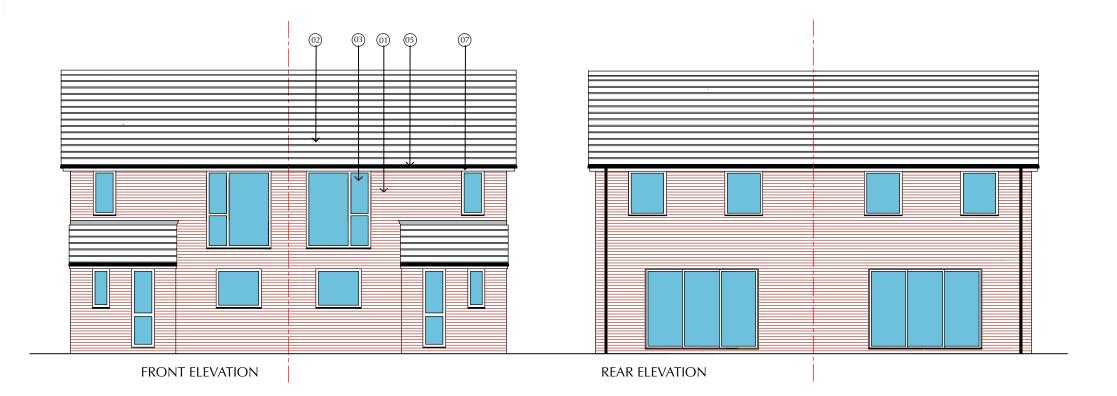

## MATERIALS LEGEND

- (01) Facing Brick Red / Brown Stock bricks
- 02 Natural slates Grey
- 03) uPVC windows White
- 04) uPVC Doors Agate Grey
- 05 R. W Goods Black uPVC
- (06) Fascias& Bargeboards White uPVC