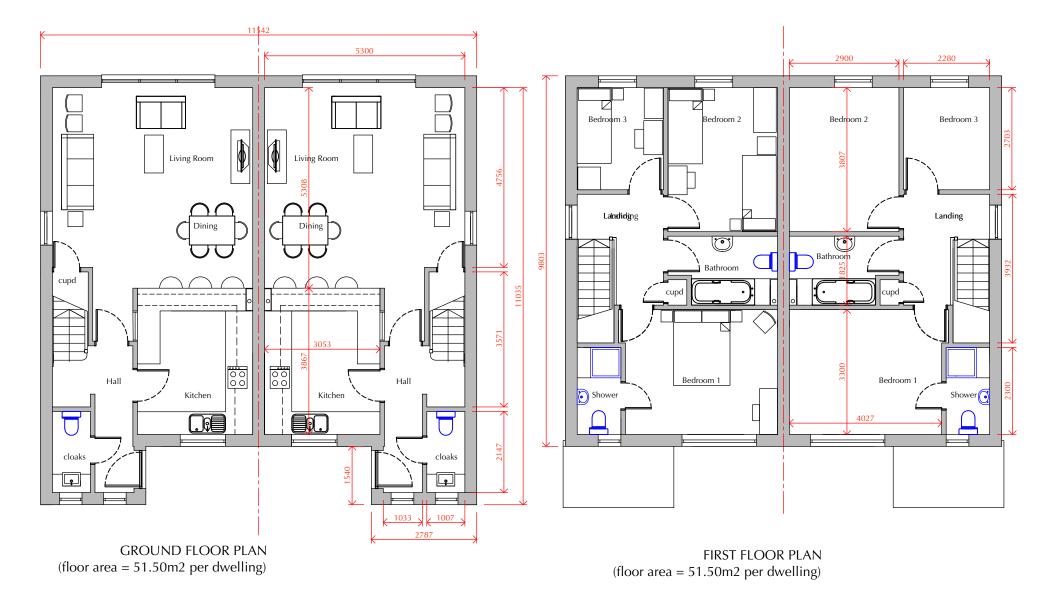

SIDE ELEVATION (NORTH) Elevation similar for SOUTH but handed (scale 1;200)

PART SIDE ELEVATION (showing entrance door)

V JENKINS ESQ RESIDENTIAL DEVELOPMENT 21A HORSEBRIDGE HILL, NEWPORT, I.W. HOUSE TYPE 1:100 @ A3 DEC 2020 3073 / P / 6