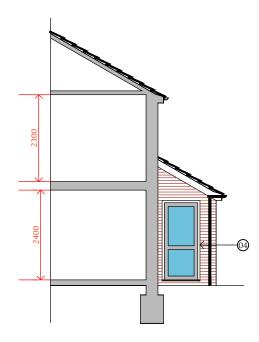

SIDE ELEVATION (NORTH) Elevation similar for SOUTH but handed (scale 1;200)

PART SIDE ELEVATION (showing entrance door)

V JENKINS ESQ RESIDENTIAL DEVELOPMENT 21A HORSEBRIDGE HILL, NEWPORT, I.W. HOUSE TYPE 1:100 @ A3 DEC 2020 3073 / P / 6