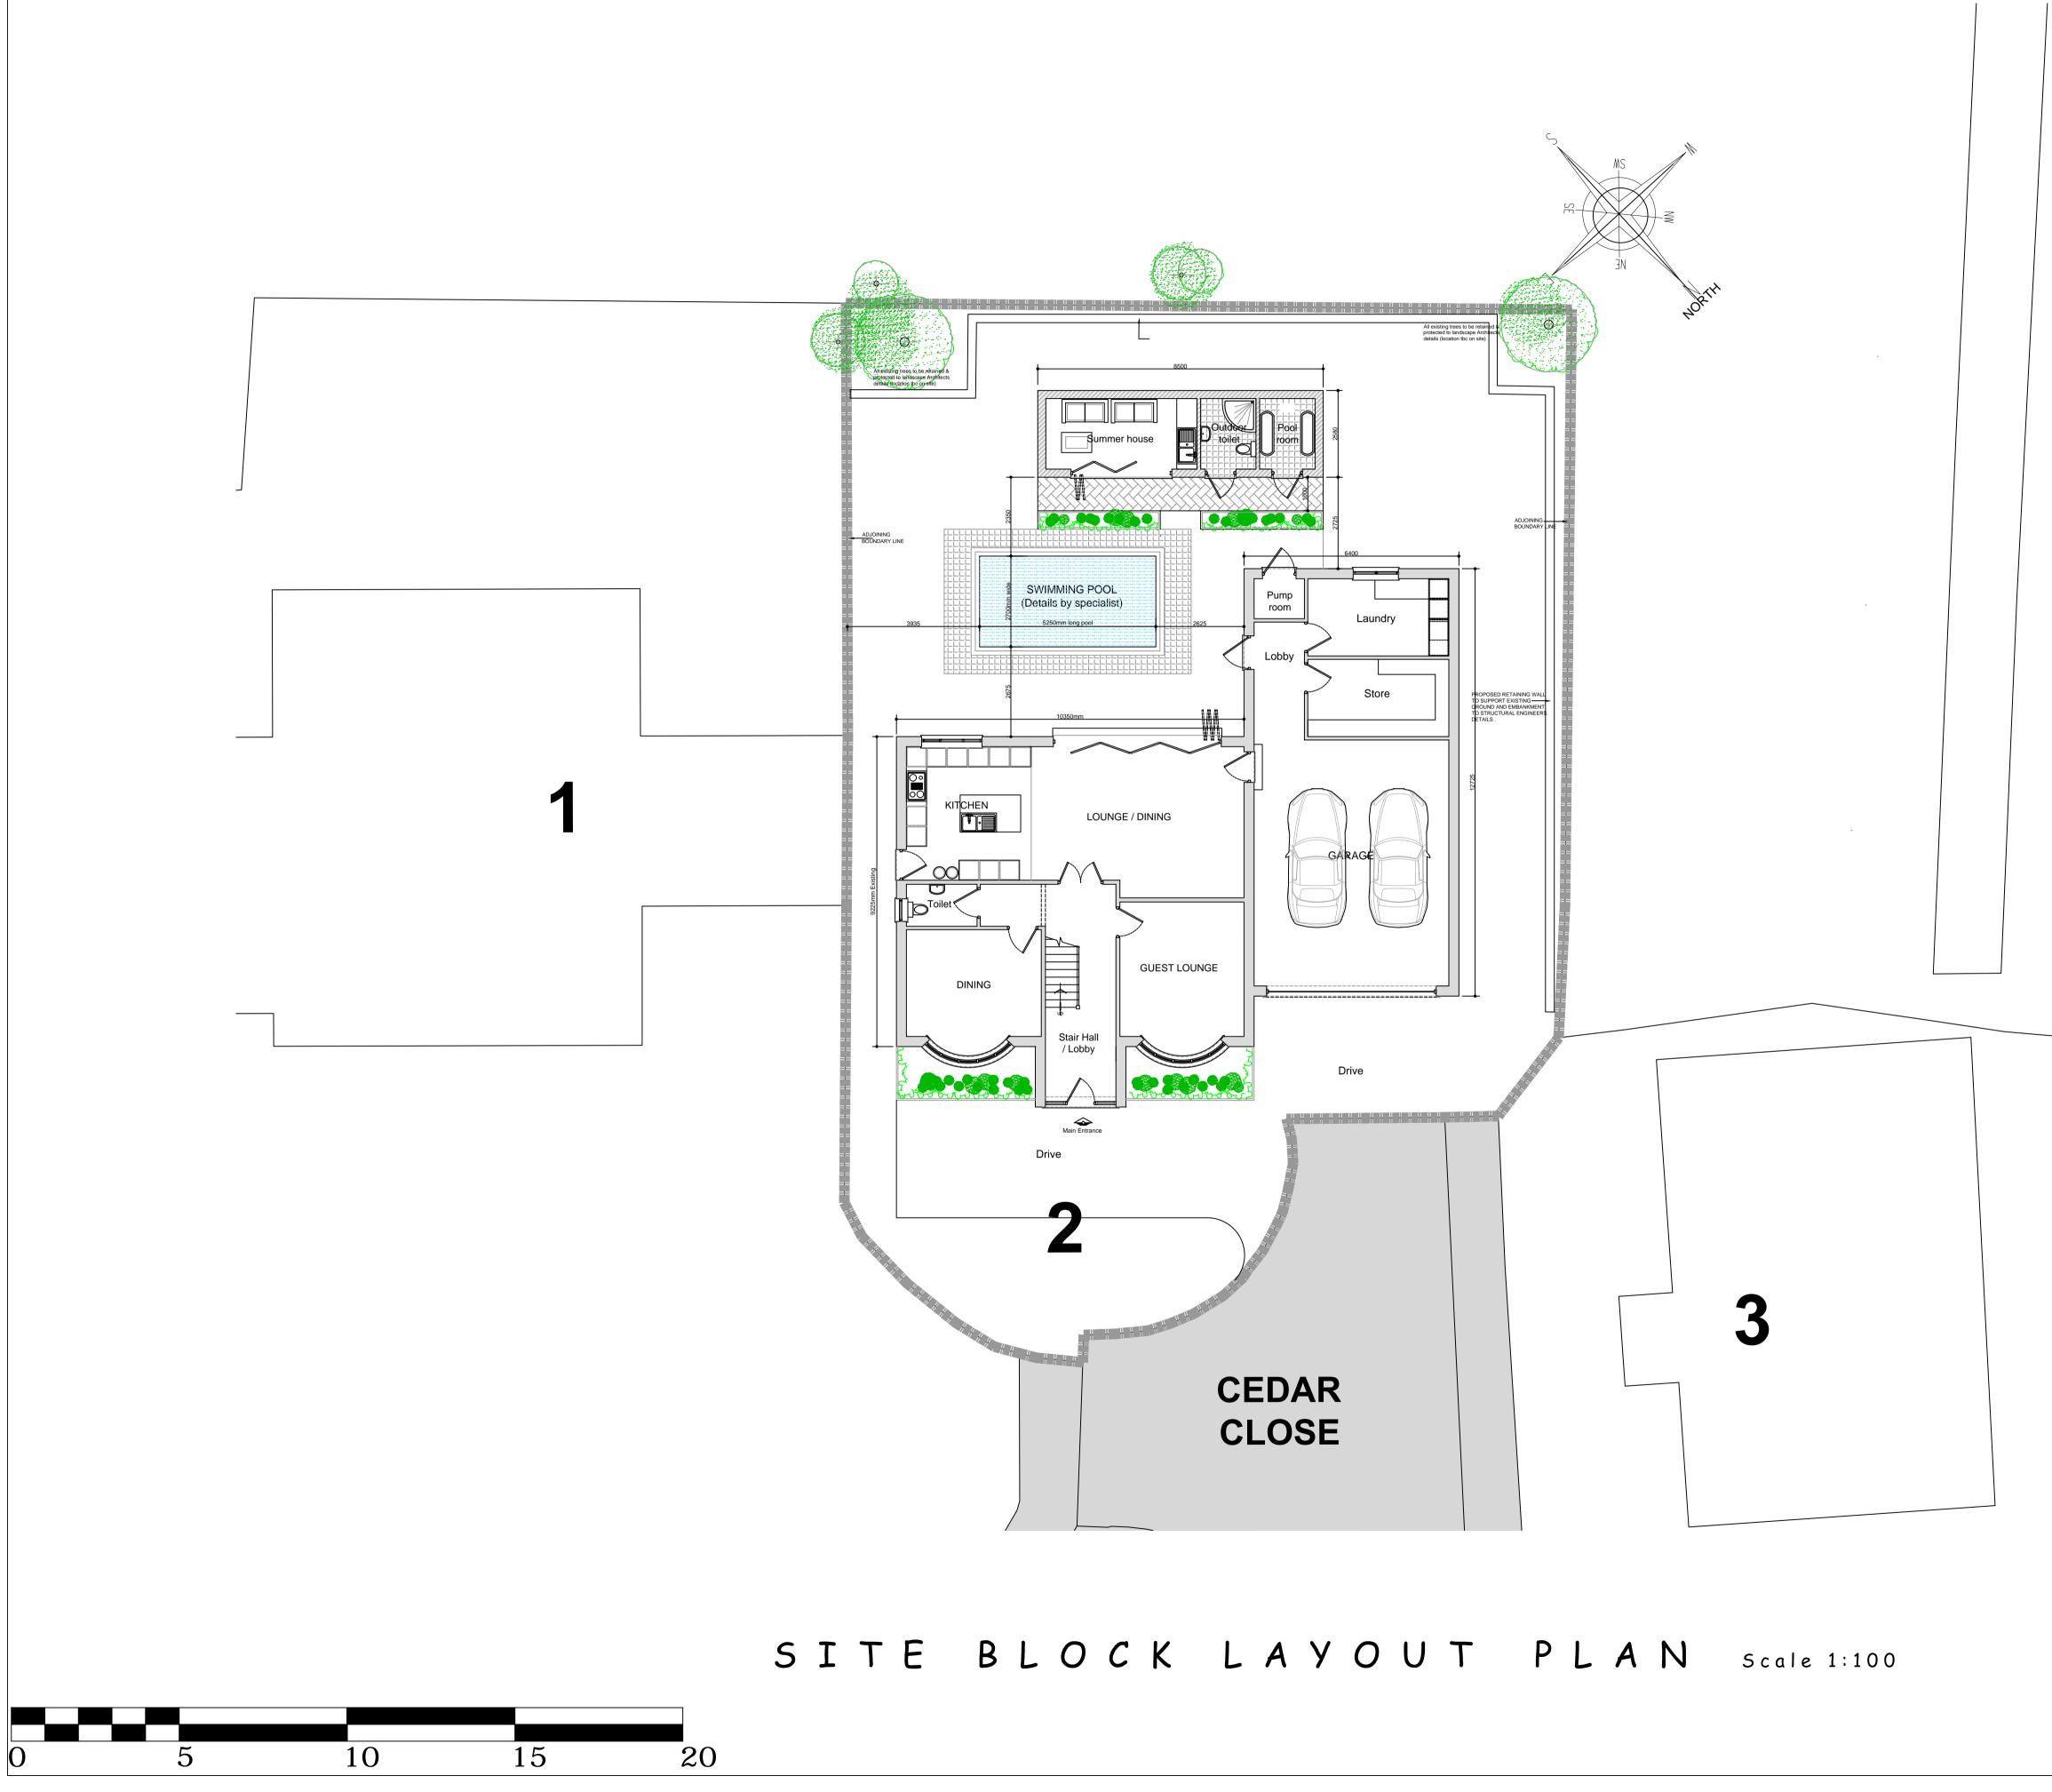

| NOTES                           |                                                  |                |               |  |
|---------------------------------|--------------------------------------------------|----------------|---------------|--|
|                                 |                                                  |                |               |  |
|                                 |                                                  |                |               |  |
|                                 |                                                  |                |               |  |
|                                 |                                                  |                |               |  |
| NOS                             | REVISIONS                                        |                | DATES         |  |
| A                               | Swimming pool size and other<br>dimensions added |                | 23/12/20      |  |
|                                 |                                                  |                |               |  |
|                                 |                                                  |                |               |  |
|                                 |                                                  |                |               |  |
|                                 |                                                  |                |               |  |
| DRAWING TITLE :                 |                                                  |                |               |  |
| Proposed Site_Block Plan        |                                                  |                |               |  |
| Project: Proposed Extension to, |                                                  |                |               |  |
| 2 Cedar Close<br>Kingston Vale  |                                                  |                |               |  |
| SW15 3SD.                       |                                                  |                |               |  |
| Client: Mr Hathal Al-Zewani     |                                                  |                |               |  |
|                                 |                                                  |                |               |  |
| DRAWN BY : A.O.A                |                                                  |                |               |  |
| CHECKED BY : A .O. A            |                                                  |                |               |  |
| DATE: Dec, 2020                 |                                                  | SCALE : 1 / 10 | ALE: 1/100@A1 |  |
| DRAWING NO. : AL/001/03         |                                                  |                |               |  |
|                                 |                                                  |                |               |  |
|                                 |                                                  |                |               |  |
|                                 |                                                  |                |               |  |
|                                 |                                                  |                |               |  |
|                                 |                                                  |                |               |  |
|                                 |                                                  |                |               |  |
|                                 |                                                  |                |               |  |