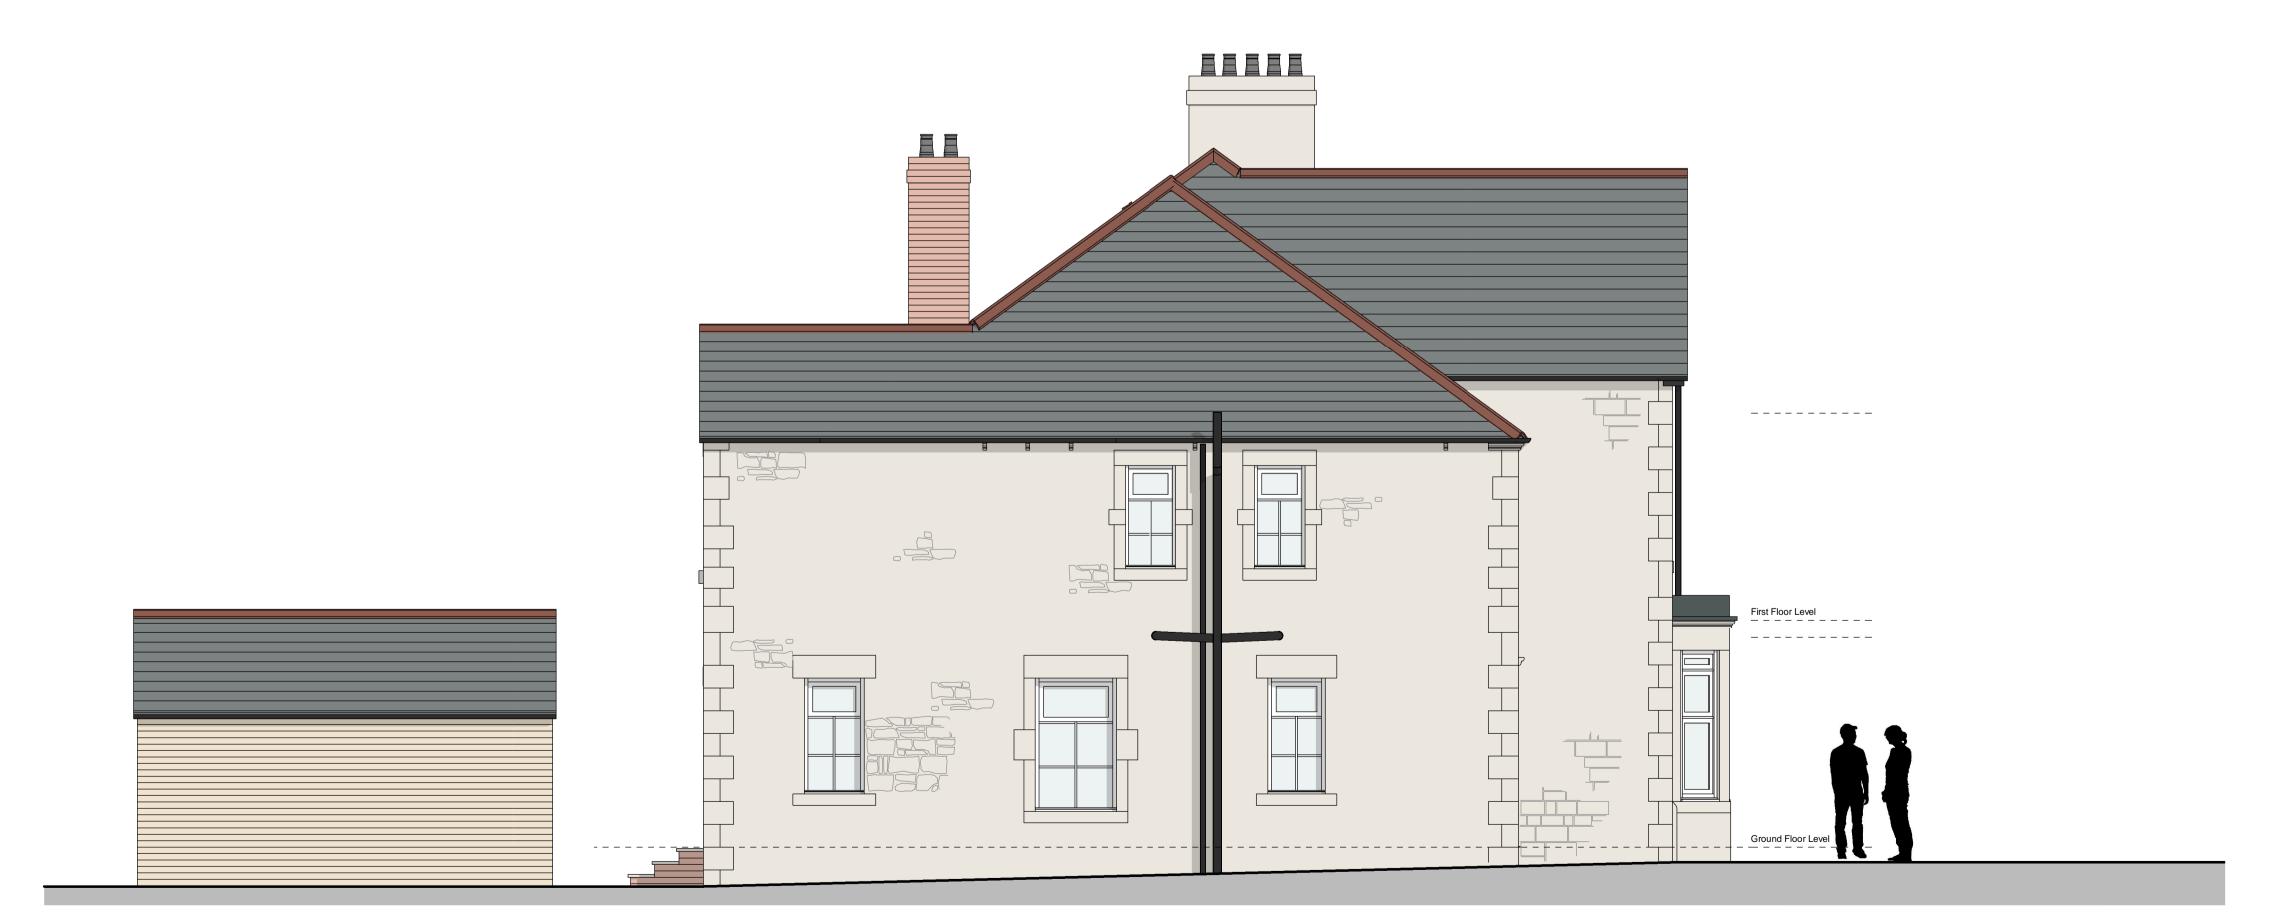

EXISTING WEST (FRONT) ELEVATION SCALE 1:50

EXISTING EAST (REAR) ELEVATION SCALE 1:50

EXISTING NORTH (SIDE) ELEVATION SCALE 1:50

Rev. By Date Description

Client Mr & Mrs Maitra

Job Title 12 Elvaston Road, Hexham. NE46 2HD

Slate roof covering
 Plain ridge / hip tiles.
 Brick Chimney stacks; lead flashings.
 Velux roof window to rear roof slope
 Tiled (single storey) lean-to to rear.

6. Part Cast Iron / Part plastic RW goods.

8. Stone faced masonry construction.
9. Decorative Stone string coursing
10. Mixture of Red / Buff Brick faced masonry construction to the rear offshoot extensions.
11. Decorative timberwork and render to the Gable elevations at roof level.

12. White framed windows - mixture of casement and sliding sash.13. Stone window cills and surrounds.

13. Solid timber front door.14. Fully glazed timber framed patio doors to rear.

Roof: