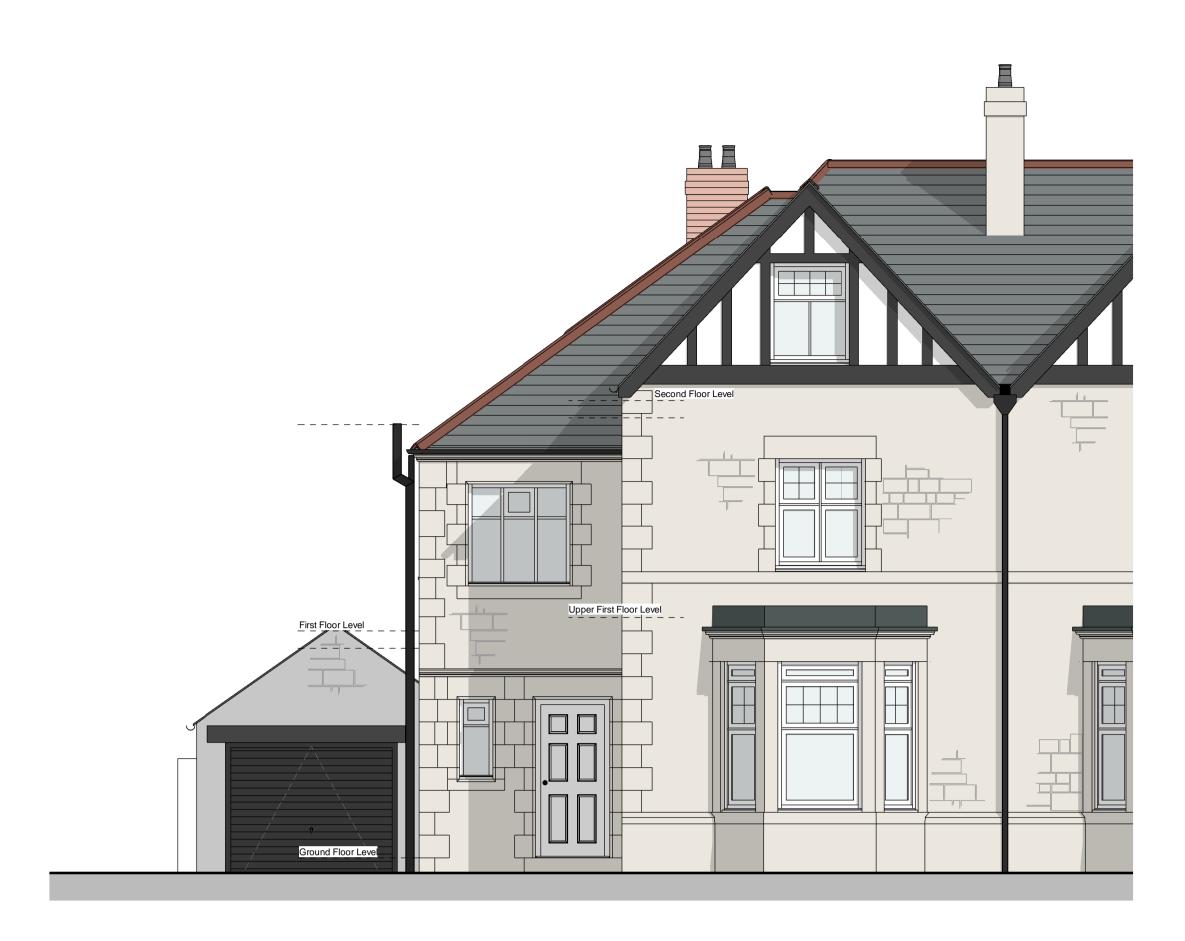

EXISTING WEST (FRONT) ELEVATION SCALE 1:50

EXISTING EAST (REAR) ELEVATION SCALE 1:50

EXISTING NORTH (SIDE) ELEVATION SCALE 1:50

Rev. By Date Description

Client Mr & Mrs Maitra

Job Title 12 Elvaston Road, Hexham. NE46 2HD

Slate roof covering
 Plain ridge / hip tiles.
 Brick Chimney stacks; lead flashings.
 Velux roof window to rear roof slope
 Tiled (single storey) lean-to to rear.

6. Part Cast Iron / Part plastic RW goods.

8. Stone faced masonry construction.
9. Decorative Stone string coursing
10. Mixture of Red / Buff Brick faced masonry construction to the rear offshoot extensions.
11. Decorative timberwork and render to the Gable elevations at roof level.

12. White framed windows - mixture of casement and sliding sash.13. Stone window cills and surrounds.

13. Solid timber front door.14. Fully glazed timber framed patio doors to rear.

Roof: