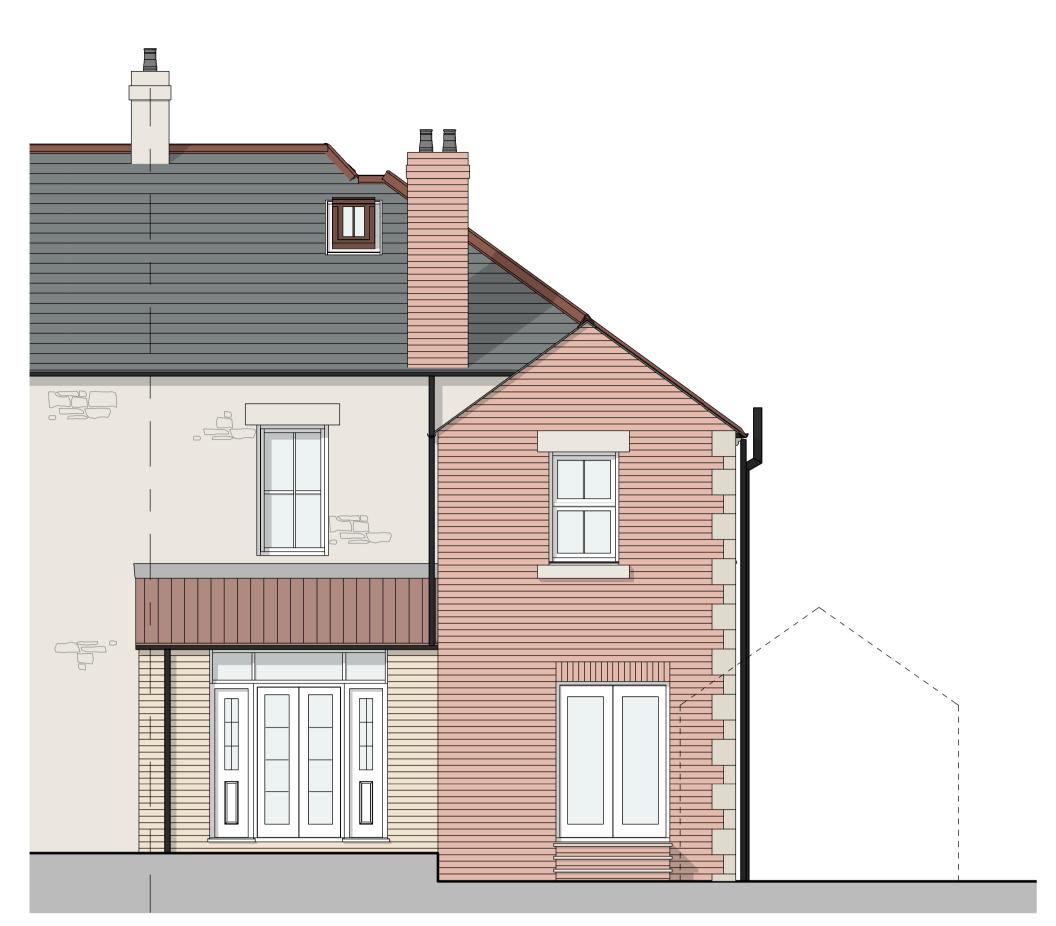

EXISTING WEST (FRONT) ELEVATION SCALE 1:50

EXISTING EAST (REAR) ELEVATION SCALE 1:50

EXISTING NORTH (SIDE) ELEVATION SCALE 1:50

Rev. By Date Description

Client Mr & Mrs Maitra

Job Title 12 Elvaston Road, Hexham. NE46 2HD

Slate roof covering
 Plain ridge / hip tiles.
 Brick Chimney stacks; lead flashings.
 Velux roof window to rear roof slope
 Tiled (single storey) lean-to to rear.

6. Part Cast Iron / Part plastic RW goods.

8. Stone faced masonry construction.
9. Decorative Stone string coursing
10. Mixture of Red / Buff Brick faced masonry construction to the rear offshoot extensions.
11. Decorative timberwork and render to the Gable elevations at roof level.

12. White framed windows - mixture of casement and sliding sash.13. Stone window cills and surrounds.

13. Solid timber front door.14. Fully glazed timber framed patio doors to rear.

Roof: