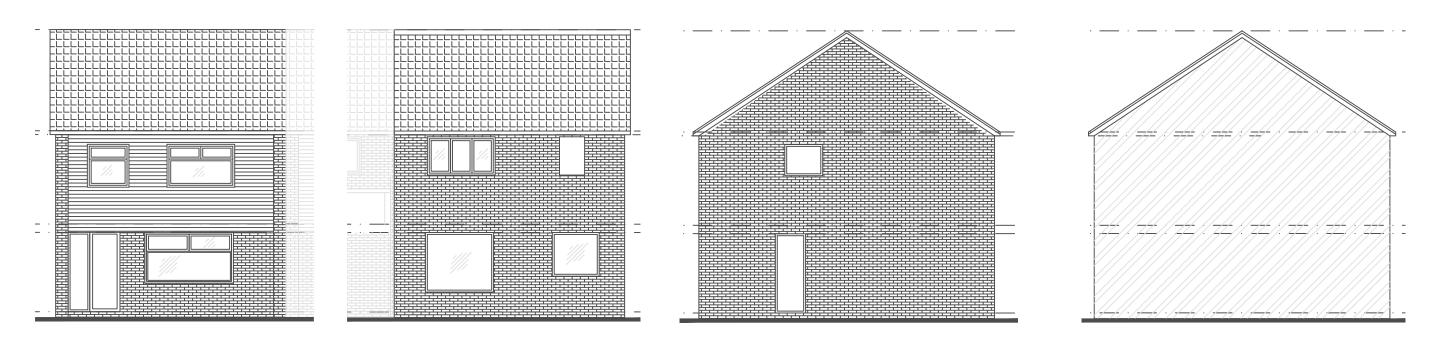

## Existing Front Elevation

Scale 1:100

Existing Rear Elevation

| Existing Side Elevation |  |
|-------------------------|--|
| Scale 1:100             |  |

Existing Side Elevation (Party Wall)

Scale 1:100