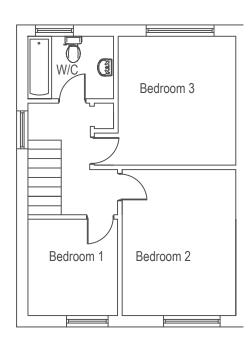

Existing Ground Floor Scale 1:100

Existing Proposed Floor Scale 1:100

Scale 1:100

| Highbury Way, Great Cornard, Sudbury<br>sting Plans                                                                               |        |              |  |  |  |
|-----------------------------------------------------------------------------------------------------------------------------------|--------|--------------|--|--|--|
| drawing no<br>Planning Issue<br>2020/380/0101                                                                                     |        | revision     |  |  |  |
|                                                                                                                                   |        |              |  |  |  |
|                                                                                                                                   |        | October 2020 |  |  |  |
|                                                                                                                                   |        |              |  |  |  |
| CAD file name:                                                                                                                    | xrefs: |              |  |  |  |
|                                                                                                                                   |        |              |  |  |  |
| be scaled from drawing.<br>Juld check all dimensions on site.<br>s responsibility to ensure compliance with Building Regulations. |        |              |  |  |  |