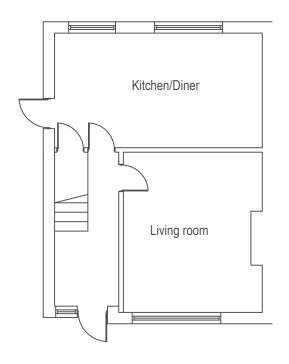

Existing Ground Floor Scale 1:100

Existing Proposed Floor Scale 1:100

Scale 1:100

| Highbury Way, Great Cornard, Sudbury<br>sting Plans                                                                               |        |              |  |  |  |
|-----------------------------------------------------------------------------------------------------------------------------------|--------|--------------|--|--|--|
| drawing no<br>Planning Issue<br>2020/380/0101                                                                                     |        | revision     |  |  |  |
|                                                                                                                                   |        |              |  |  |  |
|                                                                                                                                   |        | October 2020 |  |  |  |
|                                                                                                                                   |        |              |  |  |  |
| CAD file name:                                                                                                                    | xrefs: |              |  |  |  |
|                                                                                                                                   |        |              |  |  |  |
| be scaled from drawing.<br>Juld check all dimensions on site.<br>s responsibility to ensure compliance with Building Regulations. |        |              |  |  |  |