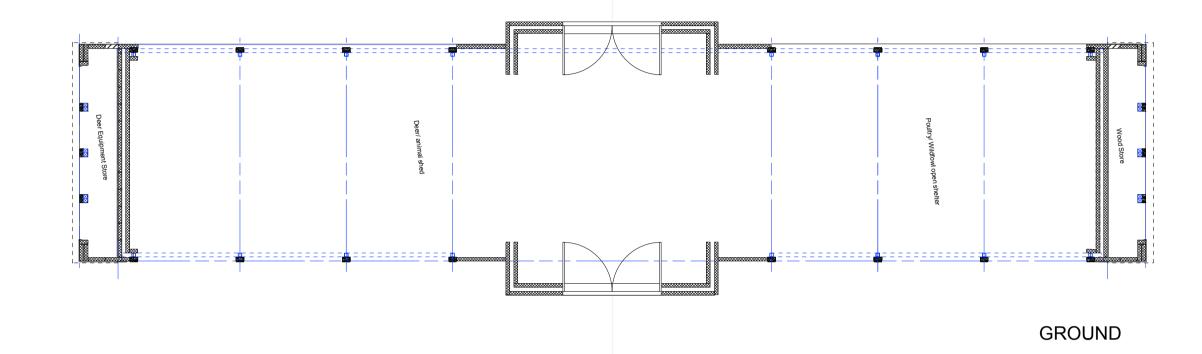

General Notes

C - 11/1/21 - Notes added B - 17/12/20 - Doors altered
A - 16/12/20 - Deer store altere

| Beech<br>RCHITE<br>www.beecharchited                                 | The S Thorm Suffol IP23 | don<br>k<br>7JR<br>uiries@beecharch | iitects.com |
|----------------------------------------------------------------------|-------------------------|-------------------------------------|-------------|
| W. Becomaron to                                                      | t 013                   | 79 678442                           |             |
| CLIENT                                                               |                         |                                     |             |
| David Bremner & Stepher                                              | Lawrence                |                                     |             |
| PROJECT                                                              |                         |                                     |             |
| Elm Vale Cottage                                                     |                         |                                     |             |
| Denmark Hill<br>Palgrave<br>IP22 1AB                                 |                         |                                     |             |
| Denmark Hill<br>Palgrave                                             |                         |                                     |             |
| Denmark Hill<br>Palgrave<br>IP22 1AB                                 | Barn                    |                                     |             |
| Denmark Hill Palgrave IP22 1AB  DRAWING  Proposed Agricultural       | I                       |                                     |             |
| Denmark Hill Palgrave IP22 1AB  DRAWING Proposed Agricultural  SCALE | Barn                    |                                     |             |
| Denmark Hill Palgrave IP22 1AB  DRAWING  Proposed Agricultural       | I                       | 0                                   |             |
| Denmark Hill Palgrave IP22 1AB  DRAWING Proposed Agricultural  SCALE | DATE                    | 0<br>STATUS                         | REV         |