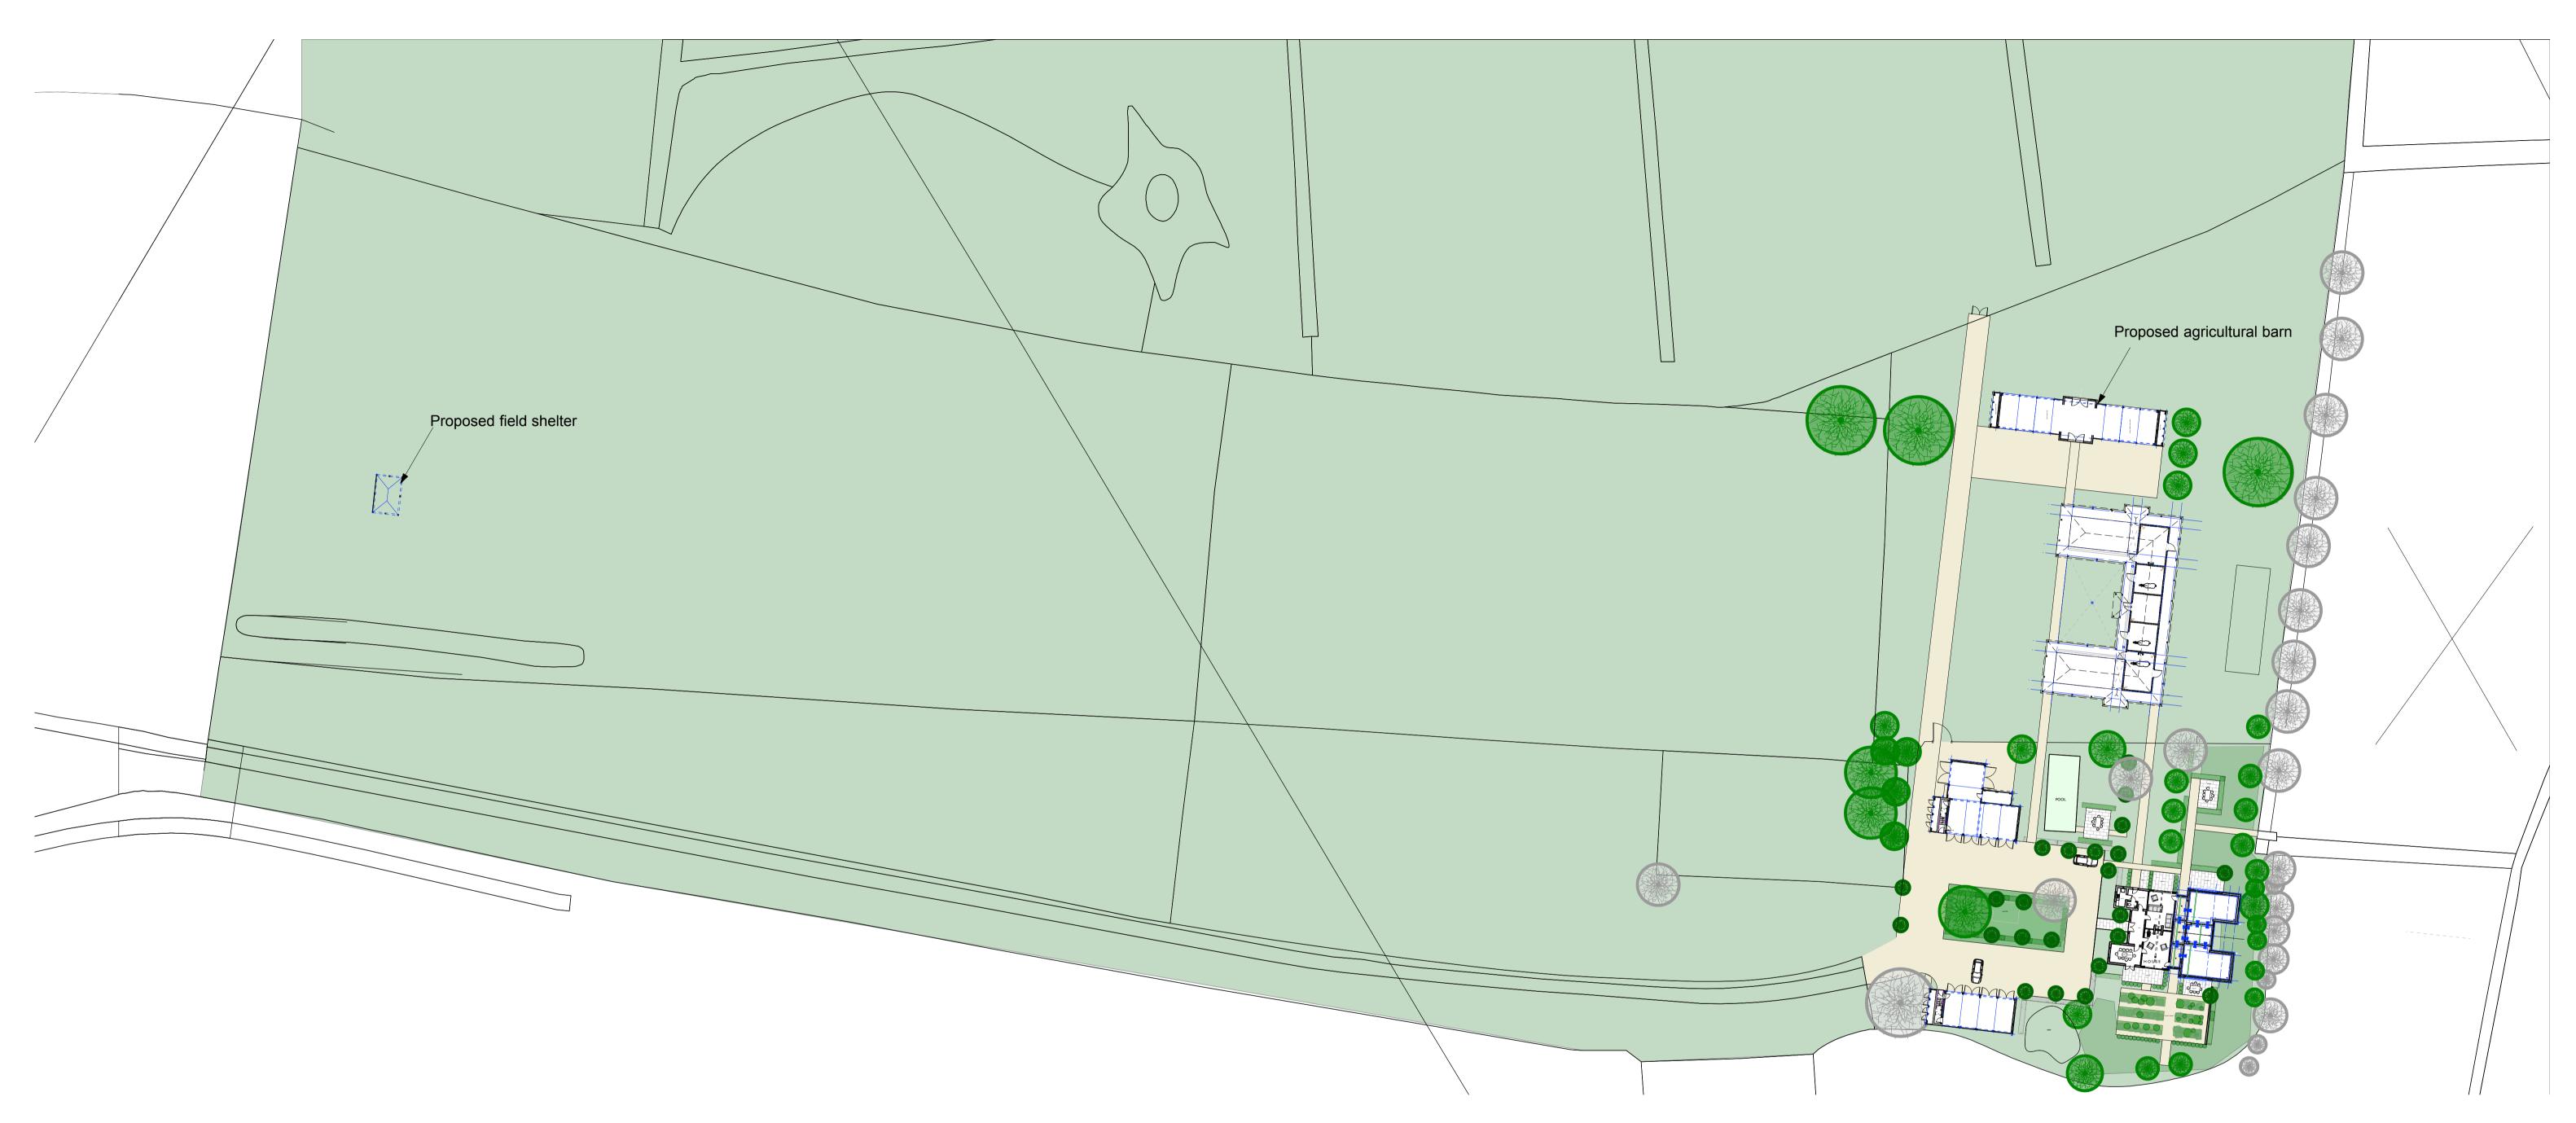

CLIENT
David Bremner & Stephen Lawrence

PROJECT
Elm Vale Cottage
Denmark Hill

Palgrave IP22 1AB

DRAWING
Proposed Site Plan Context

SCALE
1:500 @ A1

DRAWING NUMBER JOB NUMBER STATUS REV
03 530 Preliminary D