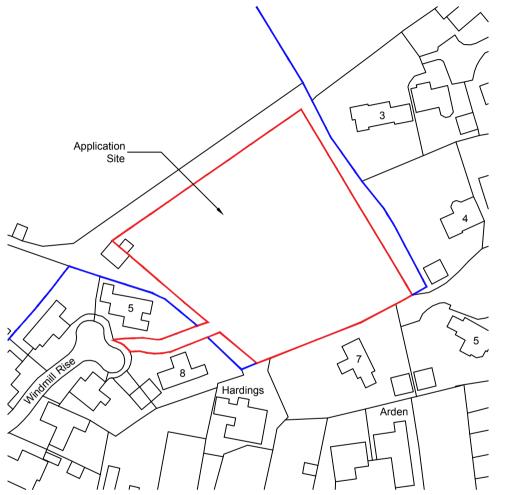

Г

Ordnance Survey, (c) Crown Copyright 2019. All rights reserved. Licence number 100022432

LOCATION PLAN Scale 1:1250 In addition to the hazards/risks normally associated with the type of construction work detailed on this drawing using normalige of parcias and proredures. NOTE THE FOLLOWING UNUSUAL AND EXTRAORDINARY RISKS TO HEALTH AND SAFETY.-CONSTRUCTION MAINTENANCE/CLEANING DECOMMISSIONING/DEMOLITION EVENther information can be found on designer risk assessment number / document ref.-It is assumed that all works will be carried out by a contractor competent under CDM 2015 working to an approved method statement and that unless otherwise advised a principle designer has been appointed

MR G RAND, MR J RAND & MS C NEALE, LAND NORTH OF WINDMILL RISE, WETHERDEN, IP14 3LE

Drawing Title: LOCATION PLAN

Client/Project

| Drawn.<br>DM       |     |      | Scale.<br>1:1250      |  | Date.<br>JAN 20 |           |
|--------------------|-----|------|-----------------------|--|-----------------|-----------|
| Project N<br>30369 |     |      | Drawing No.<br>20-001 |  |                 | Revision. |
| DUR                | RAN | тѕ в | UILDING               |  |                 |           |