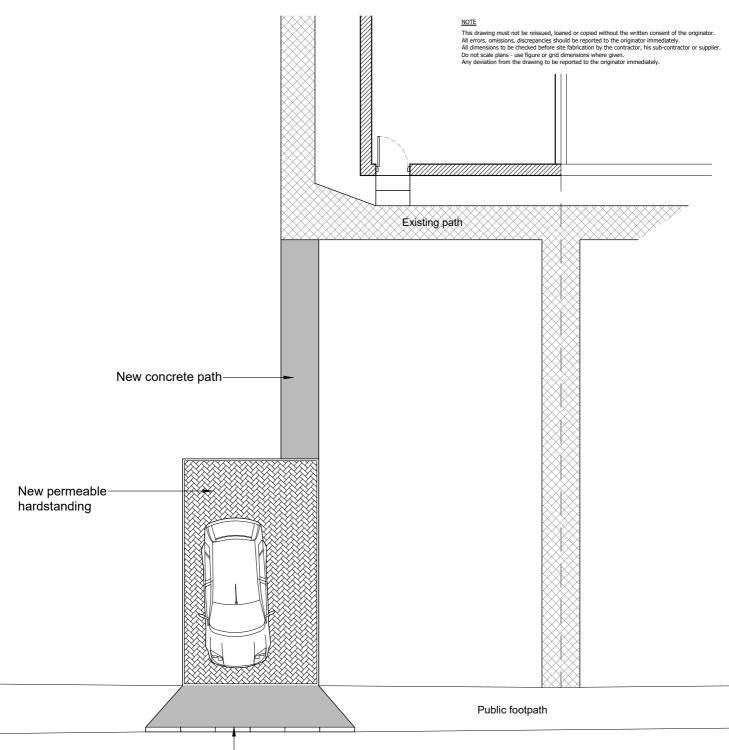

Dropped kerbs and verge crossing constructed to S.C.C. vehicular access requirements.

## **Rectory Road**

| REV                                               | DATE   | DESCRIPTION |            |          |       |               |
|---------------------------------------------------|--------|-------------|------------|----------|-------|---------------|
| PROJECT OT Approved Works                         |        |             |            | CLIENT   |       |               |
| SUBJECT                                           |        |             |            | DATE     |       | SCALE         |
| New hardstanding at<br>1 Rectory Road, Wyverstone |        |             |            | Jan 2021 |       | 1:100<br>@ A4 |
| PROJE                                             | CT NR  |             | DRAWING NR | REV      | DRAWN | CHECKED       |
| M1                                                | 5-EN-4 | 409         | 02         |          |       |               |