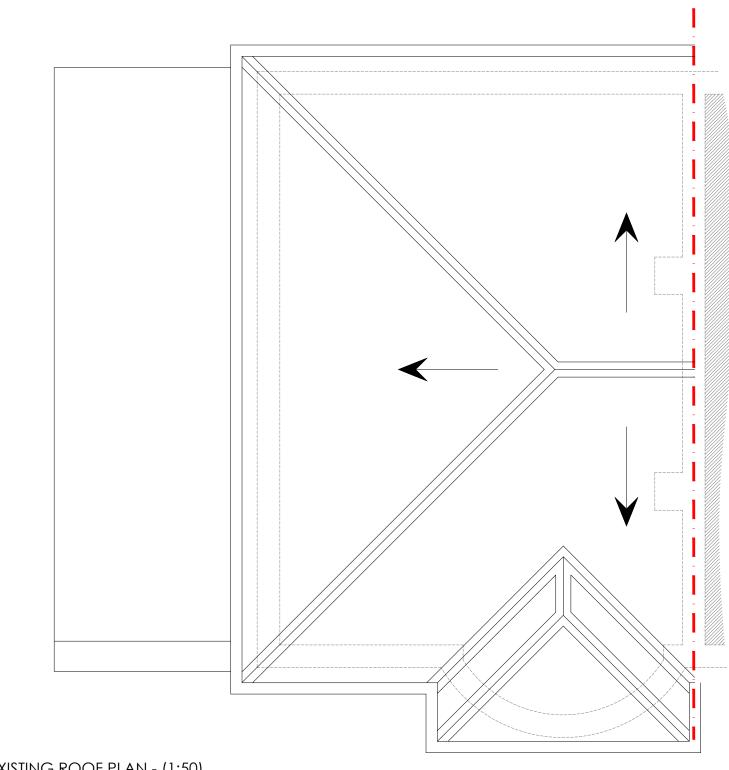

EXISTING ROOF PLAN - (1:50)

Scale 1:50 

ALL DIMENSIONS ARE FOR REFERENCE PURPOSES ONLY DISCRPENCIES ARE TO BE REPORTED TO THE DRAWINGS AUTHOR. DO NOT SCALE FROM DRAWING.

| A                       | 16-1      | 16-12-20                                   |             | Scale bar added. |              |        |          |  |
|-------------------------|-----------|--------------------------------------------|-------------|------------------|--------------|--------|----------|--|
| Rev                     | Date      |                                            | Description |                  |              | Rev By | Chk'd By |  |
| Drawi                   | ing Title | EXISTING ROOF PLAN                         |             |                  |              |        |          |  |
| Job-Dwg No 017ROC - 104 |           |                                            |             |                  |              |        | )4       |  |
| Project Title           |           | SIDE AND REAR EXTENSION                    |             |                  |              |        |          |  |
|                         |           | 17 TEWKESBURY AVENUE<br>HALE<br>ALTRINCHAM |             |                  |              |        |          |  |
|                         |           | WA15 8PN                                   |             |                  |              |        |          |  |
| Client                  |           | MR. GEORGE ABBOTT                          |             |                  |              |        |          |  |
| Status                  |           | PLANNING                                   |             |                  |              |        |          |  |
| Scale ]                 |           | 1:50                                       | :50         |                  | Drawing Size | A3     | 3        |  |
| Date                    |           | 11/2                                       | 11/20       |                  |              |        |          |  |