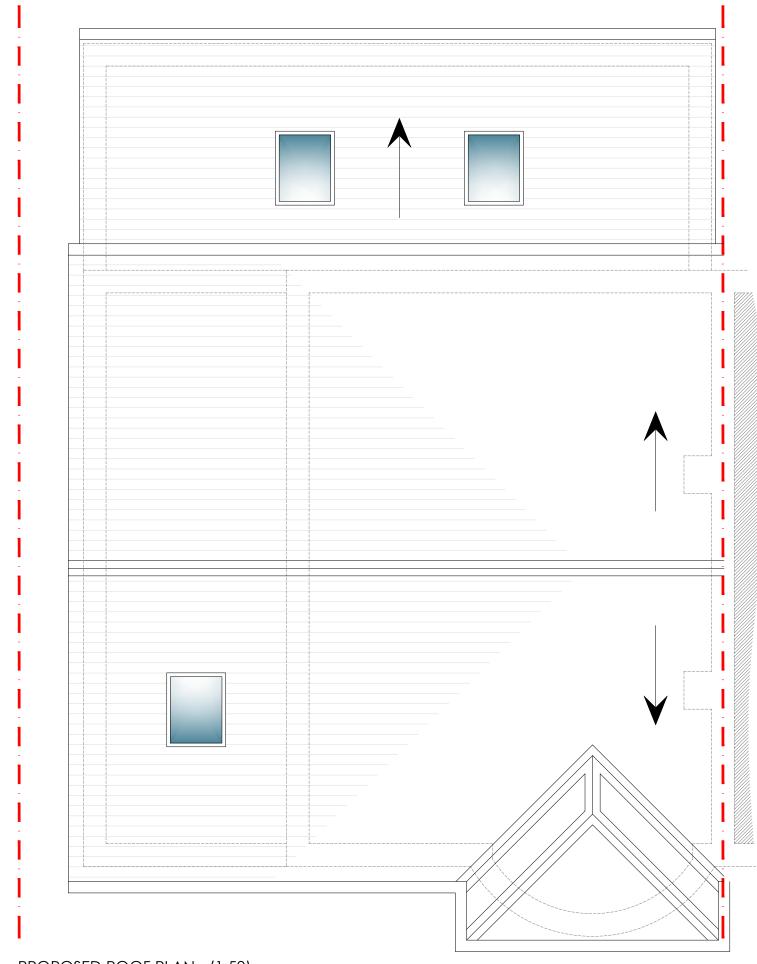

PROPOSED ROOF PLAN - (1:50)

Scale 1:50

0 1 2 3 4 5

ALL DIMENSIONS ARE FOR REFERENCE PURPOSES ONLY DISCRPENCIES ARE TO BE REPORTED TO THE DRAWINGS AUTHOR. DO NOT SCALE FROM DRAWING.

| A                       | 16-1      | 2-20 S                                     | Scale bar added. |                 |  |        |          |
|-------------------------|-----------|--------------------------------------------|------------------|-----------------|--|--------|----------|
| Rev                     | Date      | De                                         | cription         |                 |  | Rev By | Chk'd By |
| Drawi                   | ing Title | PROPOSED ROOF PLAN                         |                  |                 |  |        |          |
| Job-Dwg No 017ROC - 109 |           |                                            |                  |                 |  | )9     |          |
| Project Title           |           | SIDE AND REAR EXTENSION                    |                  |                 |  |        |          |
|                         |           | 17 TEWKESBURY AVENUE<br>HALE<br>ALTRINCHAM |                  |                 |  |        |          |
|                         |           | WA15 8PN                                   |                  |                 |  |        |          |
| Client                  |           | MR. GEORGE ABBOTT                          |                  |                 |  |        |          |
| Status                  |           | PLANNING                                   |                  |                 |  |        |          |
| Scale 1:                |           | 1:50                                       |                  | Drawing Size A3 |  |        |          |
| Date                    |           | 11/20                                      |                  |                 |  |        | _        |