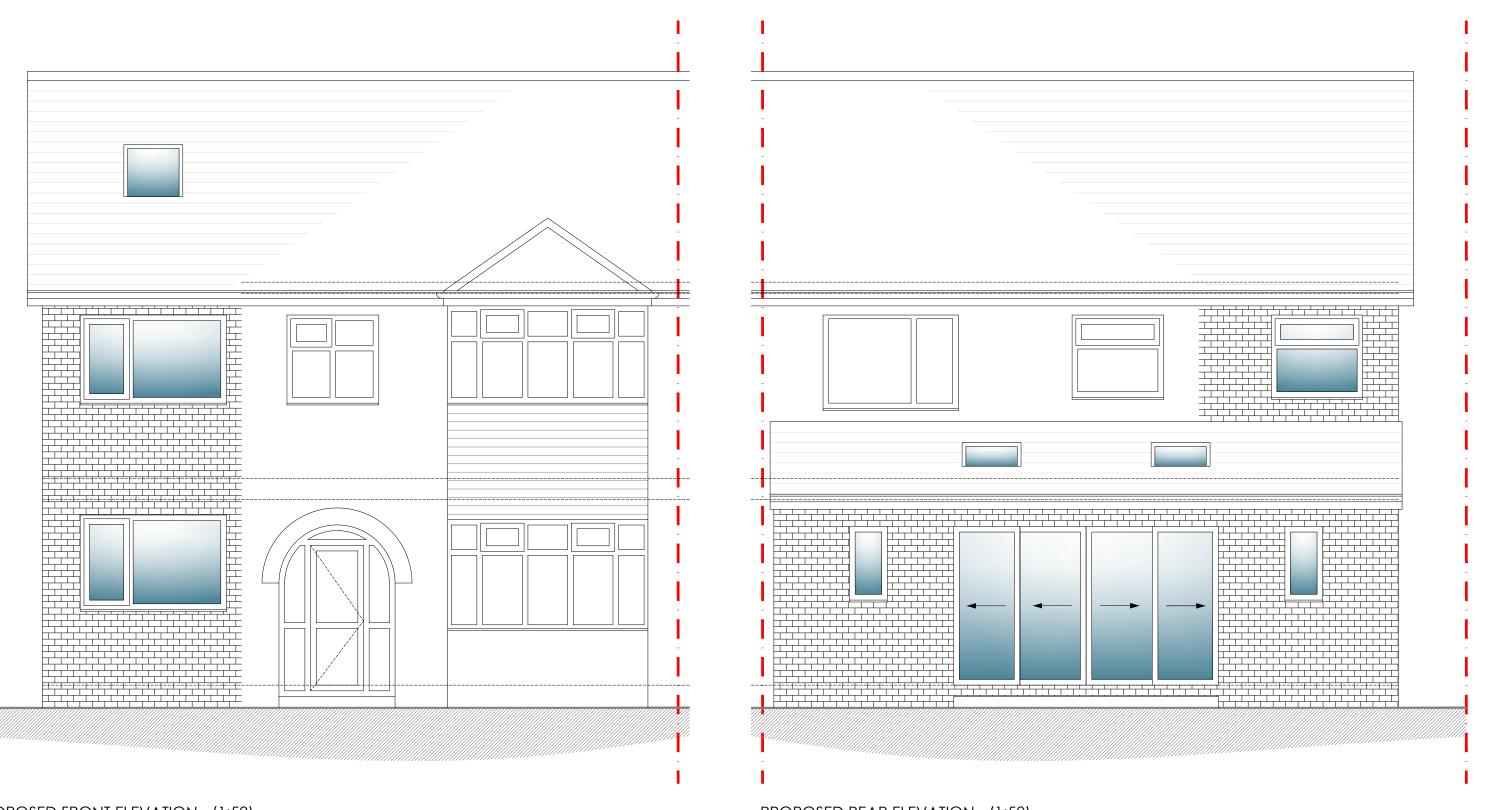

PROPOSED FRONT ELEVATION - (1:50)

PROPOSED REAR ELEVATION - (1:50)

ALL DIMENS PURPOSES ON REPORTED TO TH SCAL

Scale 1:50 0 1 2 3 4

5

| SIONS ARE FOR REFERENCE    |
|----------------------------|
| NLY DISCRPENCIES ARE TO BE |
| HE DRAWINGS AUTHOR. DO NOT |
| LE FROM DRAWING.           |

| A             | 16-12-20    |                                            | Scal    | Scale bar added. |              |    |        |          |
|---------------|-------------|--------------------------------------------|---------|------------------|--------------|----|--------|----------|
| Rev           | Date        |                                            | Descrip | tion             |              |    | Rev By | Chk'd By |
| Drawing Title |             | PROPOSED ELEVATIONS                        |         |                  |              |    |        |          |
| Job-D         | wg No       | 0                                          | 17      | 7RC              | C -          | -  | 11     | 0        |
| Project Title |             | SIDE AND REAR EXTENSION                    |         |                  |              |    |        |          |
|               |             | 17 tewkesbury avenue<br>Hale<br>Altrincham |         |                  |              |    |        |          |
|               |             | WA15 8PN                                   |         |                  |              |    |        |          |
| Client        |             | MR. GEORGE ABBOTT                          |         |                  |              |    |        |          |
| Status        | tatus PLANI |                                            |         | G                |              |    |        |          |
| Scale         | 1:50        |                                            |         |                  | Drawing Size | A3 | 3      |          |
| Date          |             | 11/2                                       | 20      |                  |              | _  |        |          |