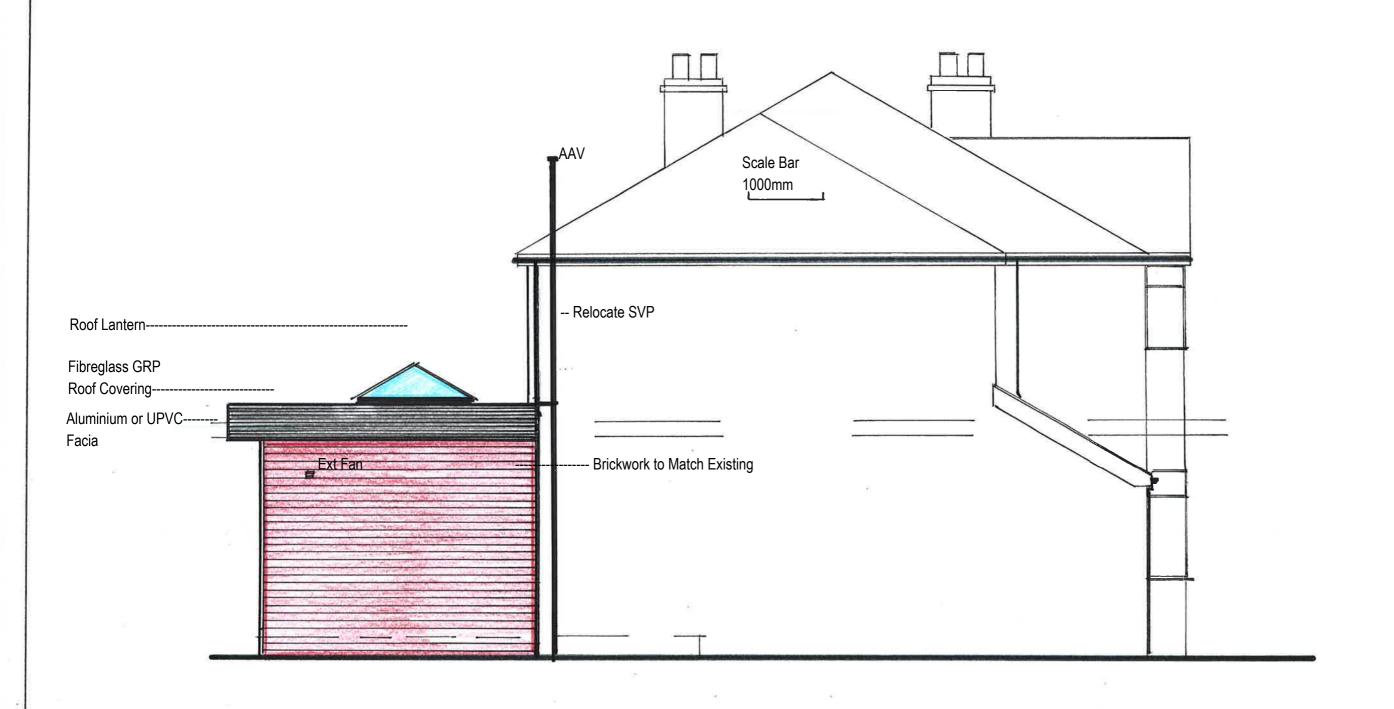

5 St Georges Avenue Condron Design Consultants Ltd PROPOSED SIDE ELEVATION Timperley 79 Ash Drive Wardley Single Storey Side/ Rear Infill with Roof condrondesignconsultants@outlook.com Lantern and Re-Rood Existing Rear GF 07734669651 Flat Roof Planning Drawing 1:50@A3 - MCPRPL03 Dimensions to be checked on site by contractor Scale Bar 1000mm Proposed Lantern light over new and Existing Existing Facia Recovered Also Existing Roof Covering Replaced