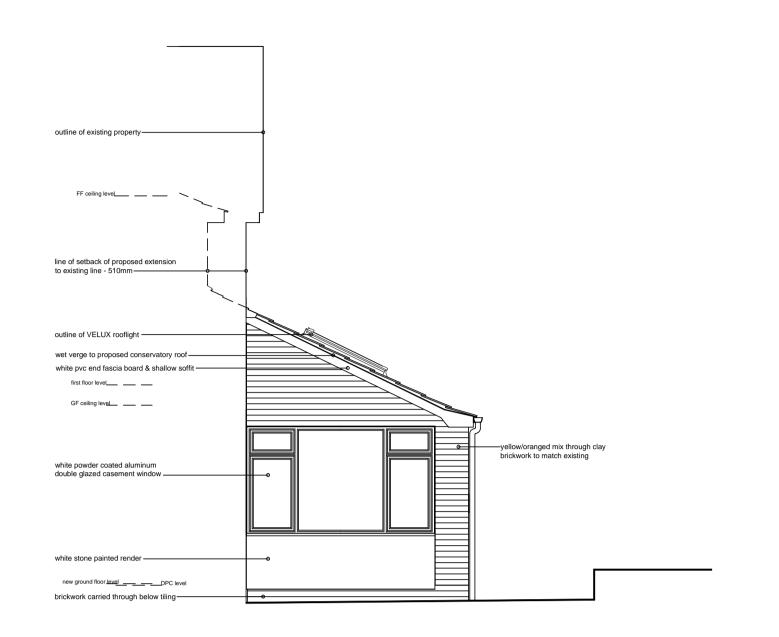

## Proposed Section C - C

Proposed Side Elevation to Sun Room
North/Eastern Aspect

Do not scale from drawing
Site verify all dimensions prior to construction
Report all discrepancies to David Vernau MCIAT immediately
This drawing is to be read in conjunction with all relevant documents and drawings