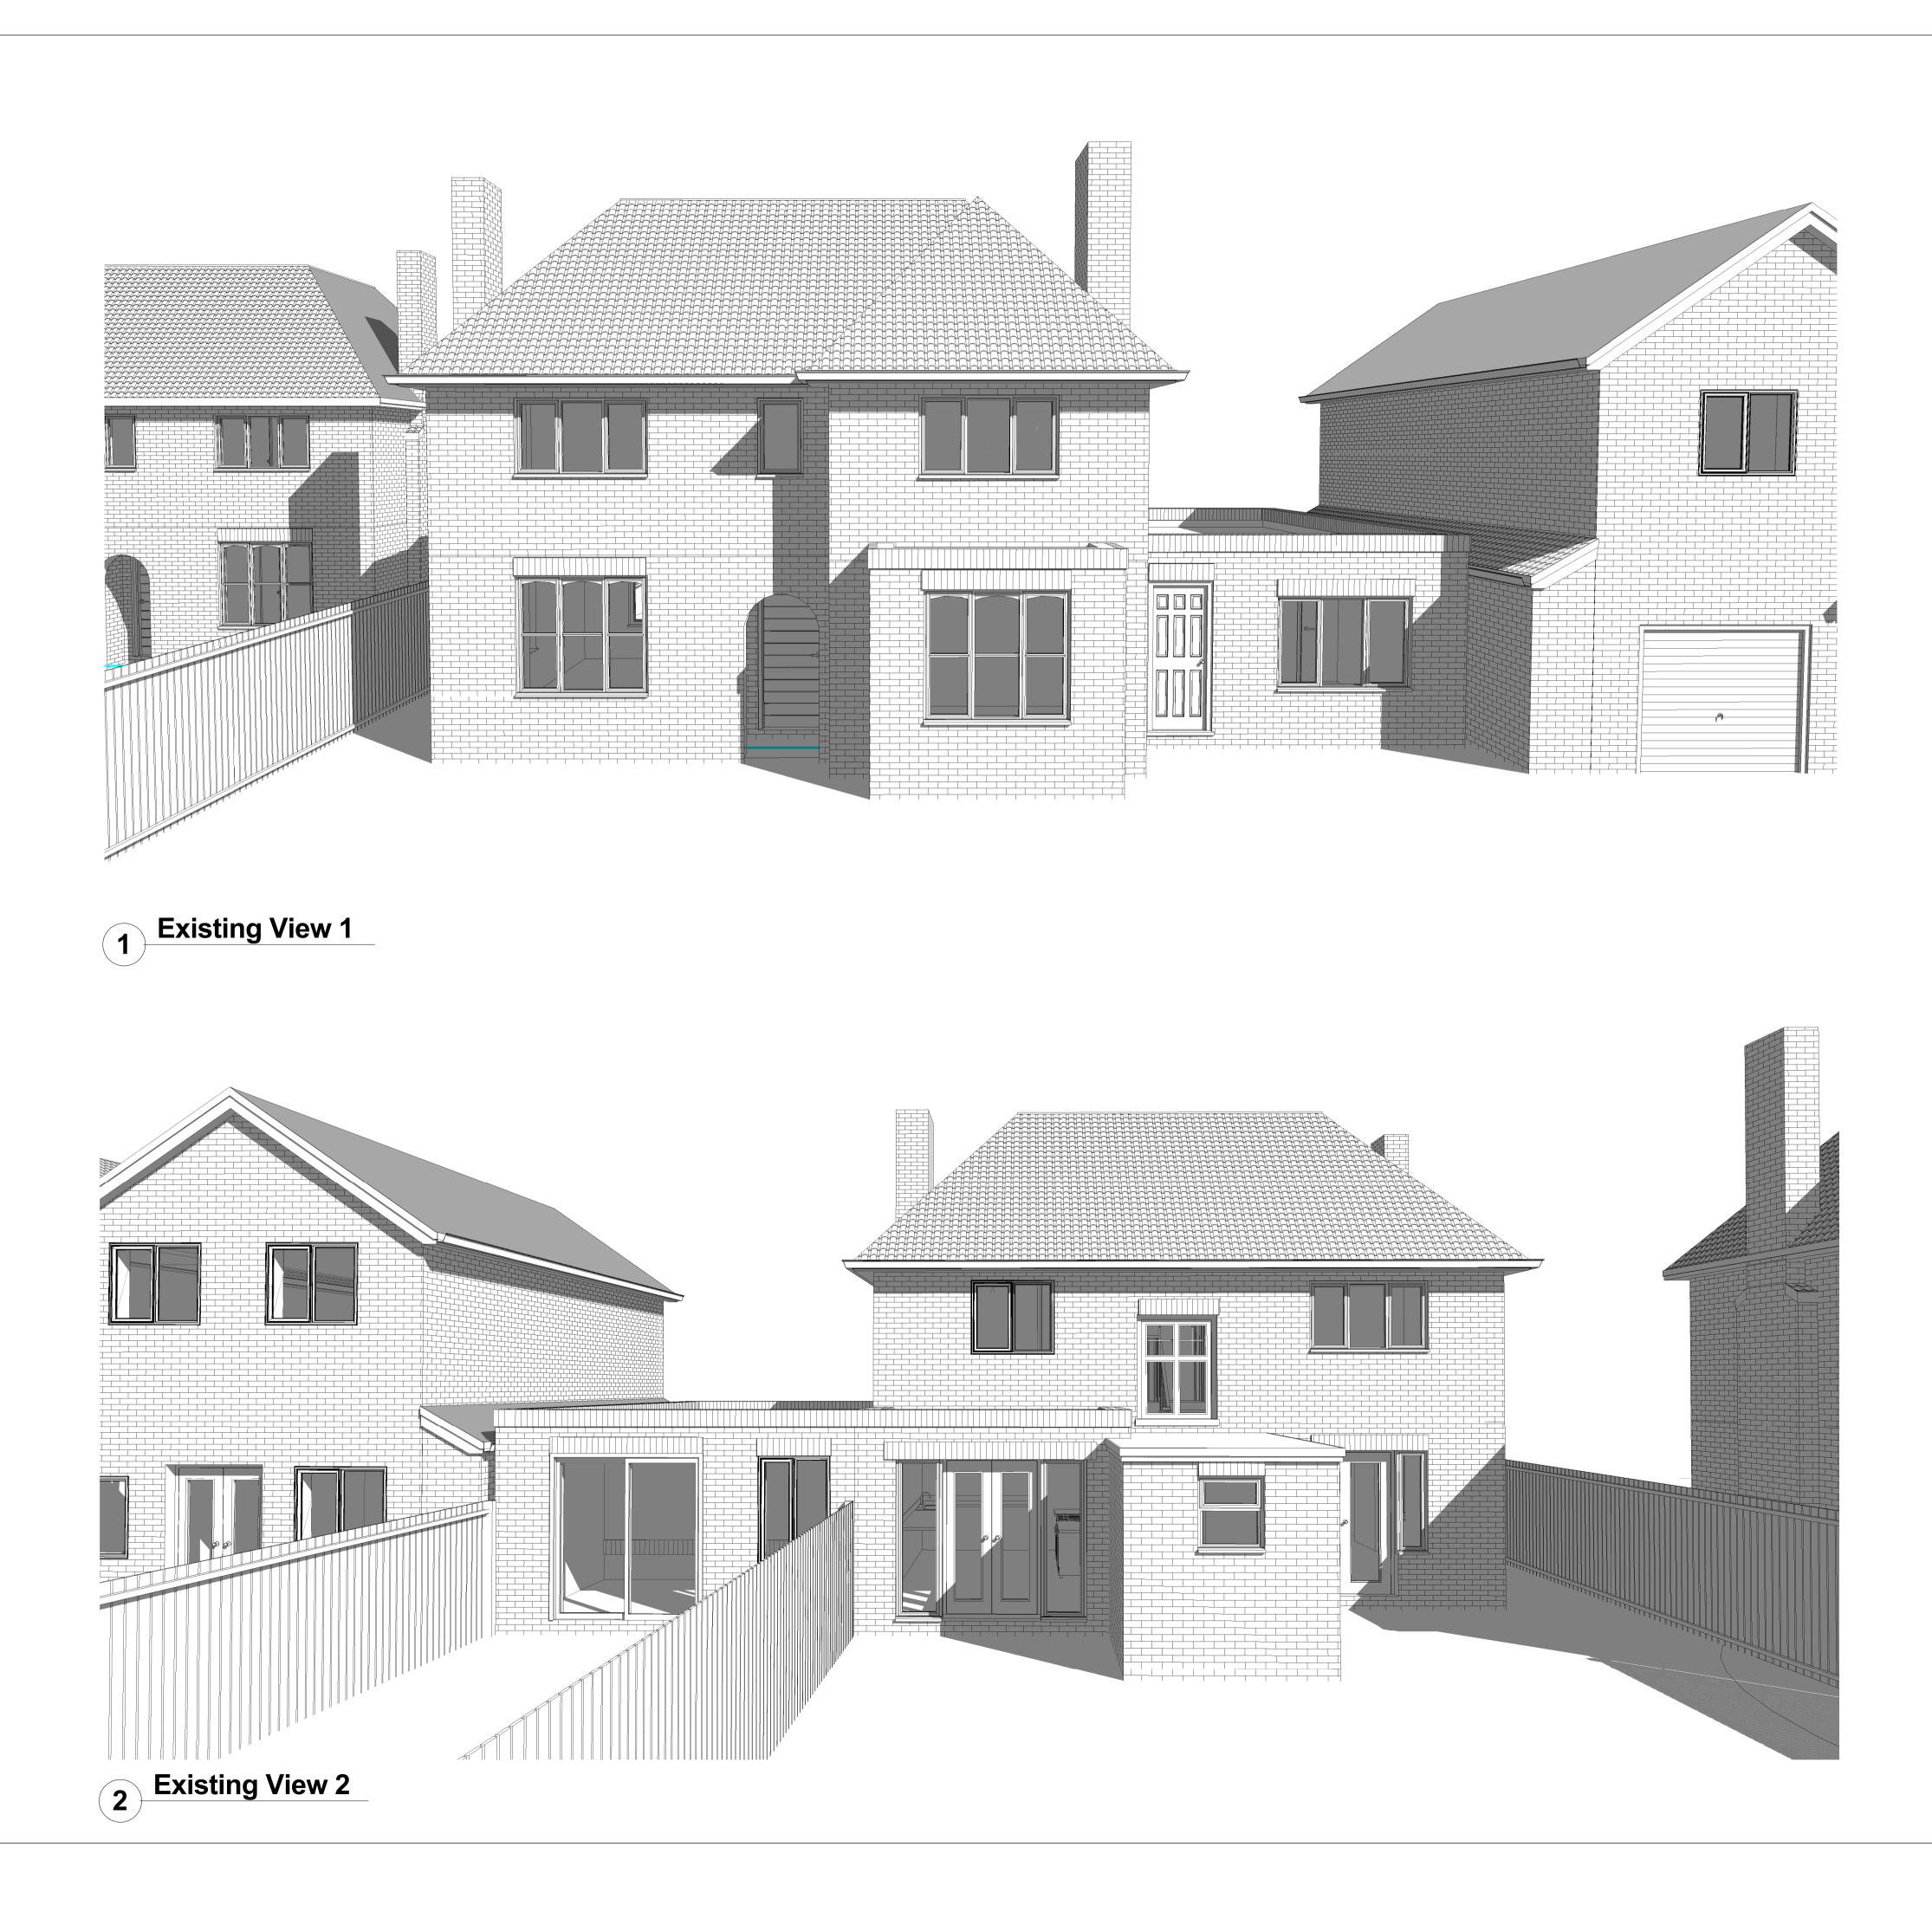

Applicatio

lanning

|                           | SCALE 1:50                                   |          |                                     |                    | 111  |                        |  |
|---------------------------|----------------------------------------------|----------|-------------------------------------|--------------------|------|------------------------|--|
|                           |                                              |          |                                     |                    |      |                        |  |
|                           |                                              |          |                                     |                    |      |                        |  |
| REV                       | DATE                                         | DESCF    | RIPTION                             |                    |      | INITIALS               |  |
| Cliont                    | Adam & B                                     | ecky Cra | aighill                             |                    |      |                        |  |
| Project tille             |                                              |          |                                     |                    |      |                        |  |
| (                         | 64 The Ridg                                  | geway    |                                     |                    |      |                        |  |
| -<br>-                    | 64 The Ridg<br>Tonbridge<br>Kent<br>TN11 0AP | geway    |                                     |                    |      |                        |  |
| Drawing title<br>Exis     | sting 3D Vie                                 | ews      |                                     |                    |      |                        |  |
| Date<br>N                 | lov 2020                                     | D        | awing scale<br>1:50 @ A             | <b>\1, 1:100 (</b> | @ A3 |                        |  |
| Project number            | KAV-243                                      | D        | awing number<br>A 106               |                    |      | Revision               |  |
| Drawn by<br>RCI           | K                                            | ed by Di | <sup>rawing status</sup><br>Plannin | g Applicati        | on   |                        |  |
| <b>Richard</b><br>0788986 | Kostyrka<br>61587                            |          |                                     |                    |      | kas.co.uk<br>kas.co.uk |  |
|                           | rk <sup>4</sup>                              | ARC<br>S | HIT<br>ERV                          | ECTI<br>ICES       |      | <b>L</b><br>NITED      |  |