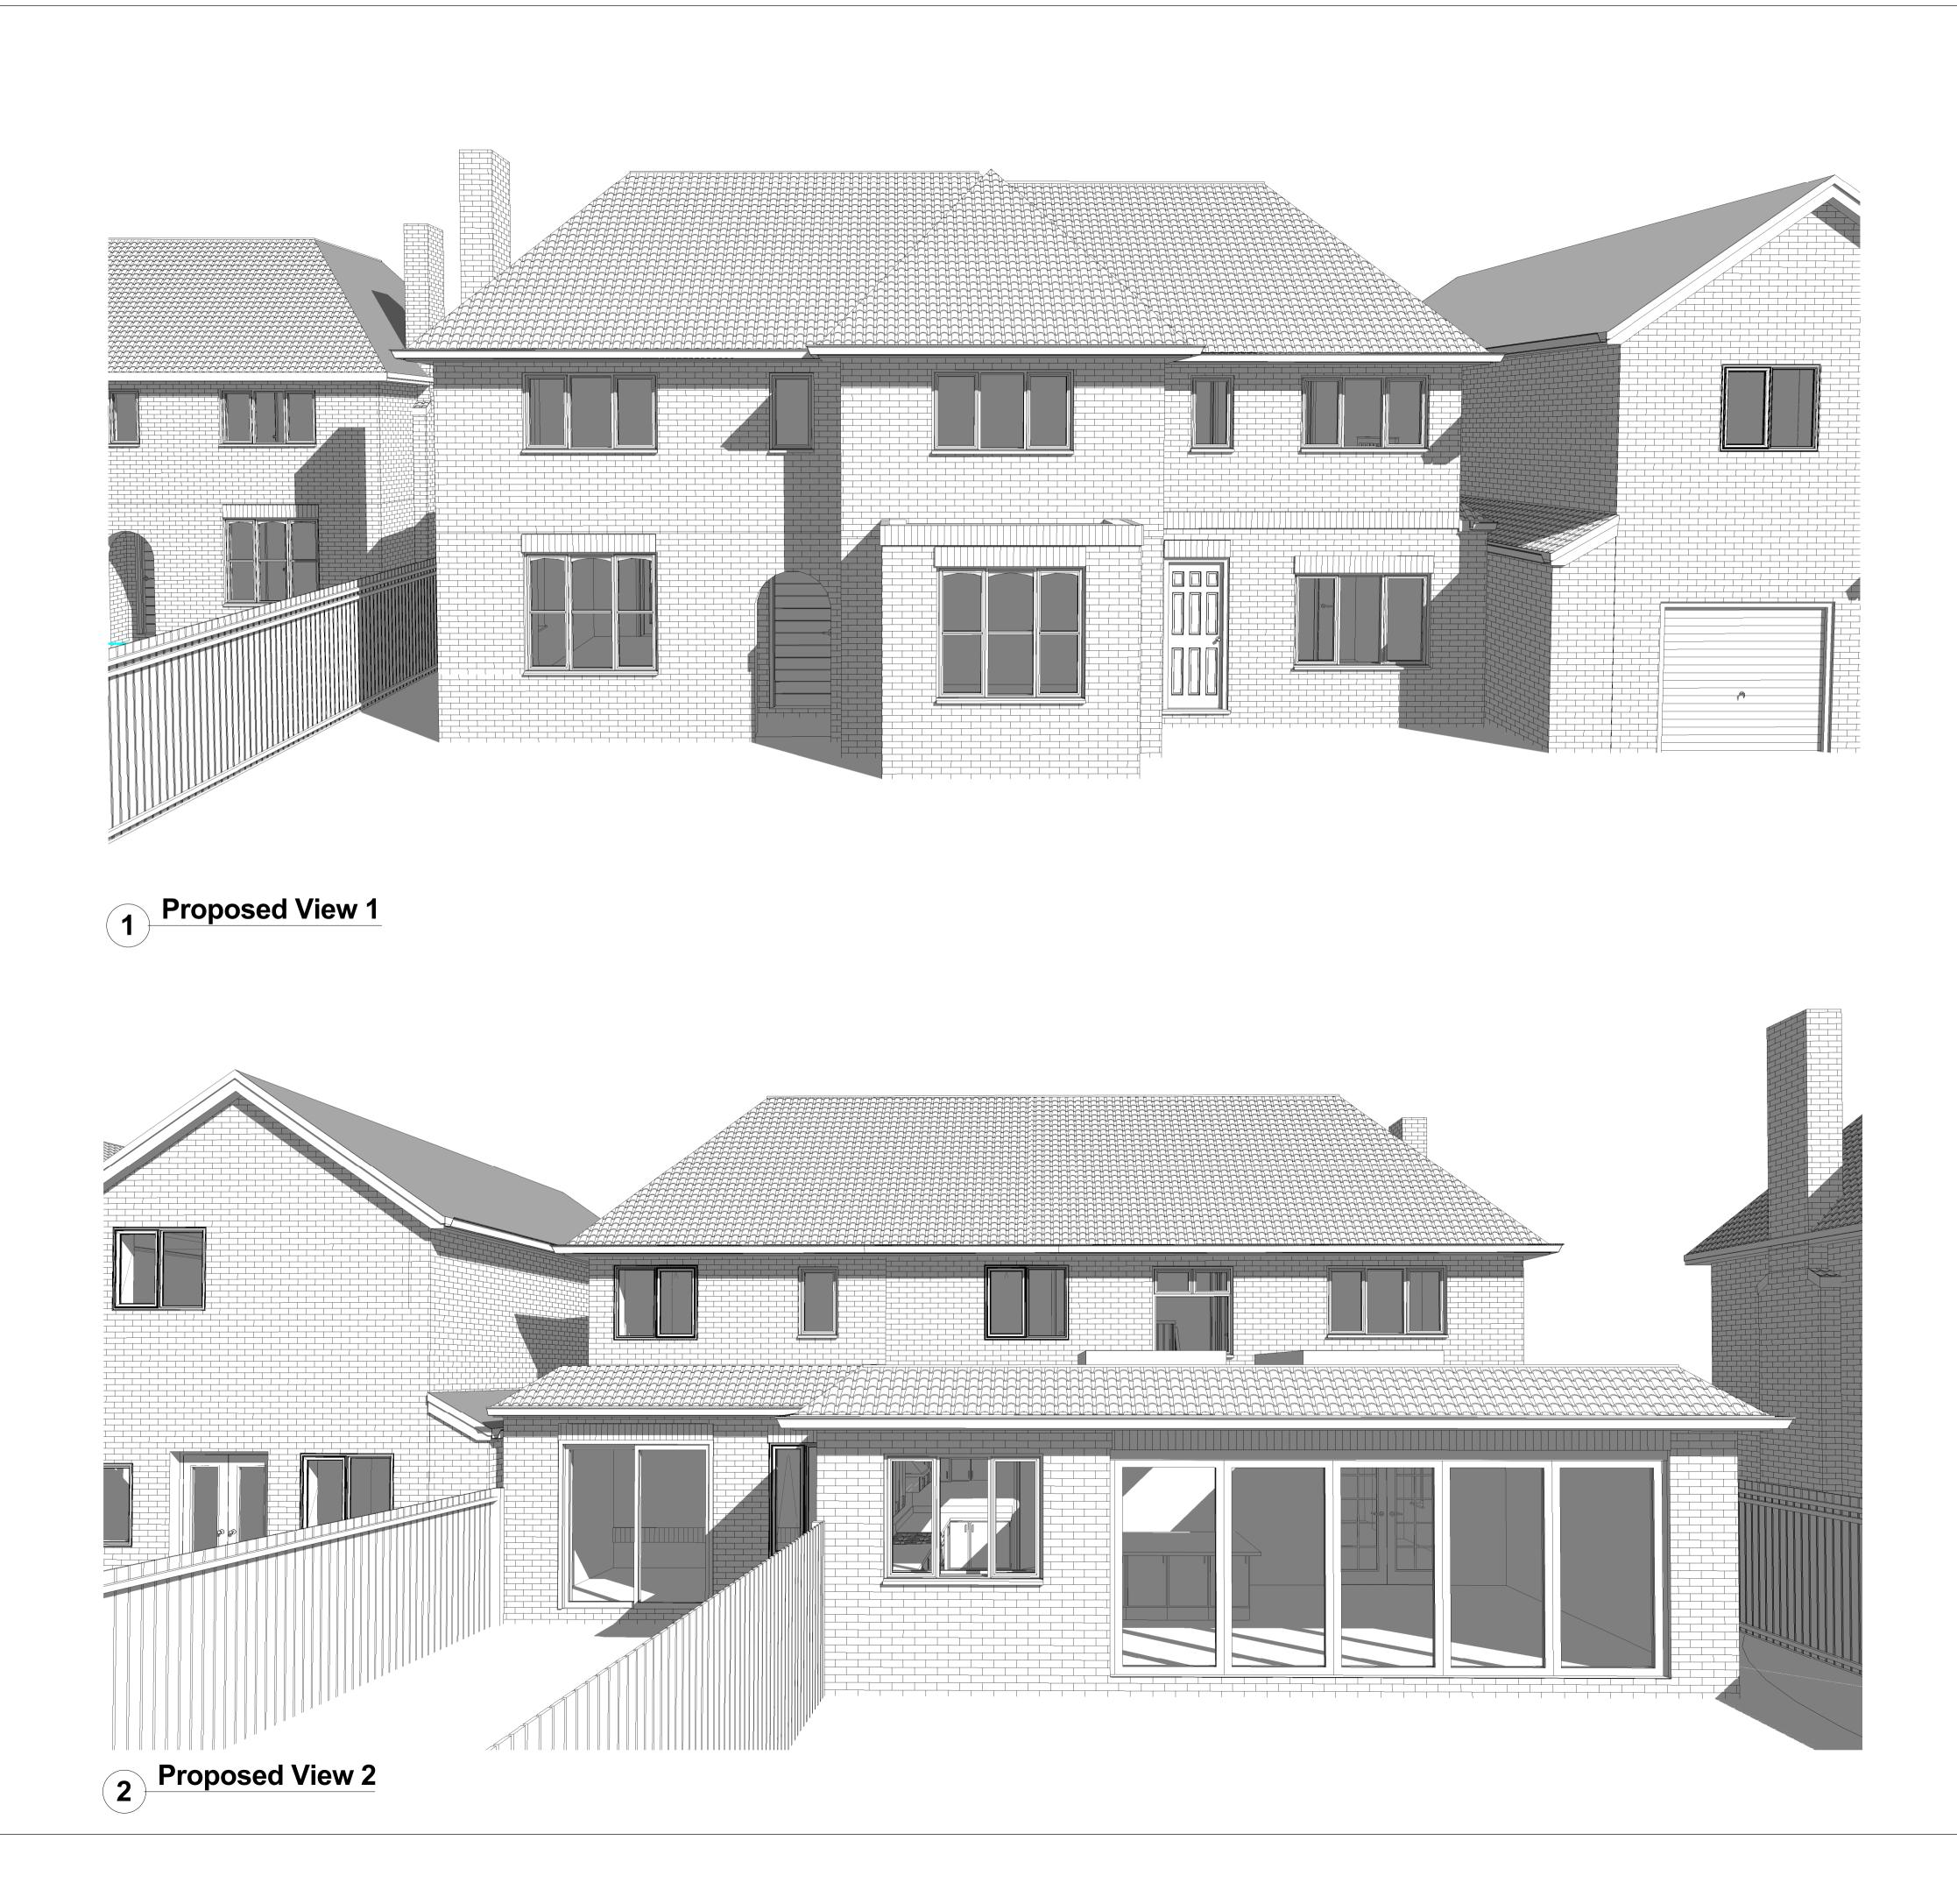

Applicatio

lanning

1 1.5 2 2.5

0.5

SCALE 1:50

| REV                                | DATE                                                         | DES       | CRIPTION                           |             |      | INITIALS          |
|------------------------------------|--------------------------------------------------------------|-----------|------------------------------------|-------------|------|-------------------|
| Ciont                              | Adam & I                                                     | Becky (   | Craighill                          |             |      |                   |
| Project tille                      | 64 The Rie                                                   | dgeway    | ,                                  |             |      |                   |
| Project addre                      | <sup>ss</sup><br>64 The Ri∉<br>Tonbridge<br>Kent<br>TN11 0AF | )<br>)    | ,                                  |             |      |                   |
|                                    |                                                              |           |                                    |             |      |                   |
| Date<br>Nov 2020<br>Project number |                                                              |           | Drawing number                     | A1, 1:100 ( | @ A3 | Revision          |
| Drawn by<br>RC                     | ĸ                                                            | prised by | A 113<br>Drawing status<br>Plannir | ng Applicat |      | kas.co.uk         |
| Richard Kostyrka<br>07889861587    |                                                              |           |                                    |             |      | kas.co.uk         |
|                                    | RK                                                           | AR        | CHIT<br>SERV                       | ECT<br>ICE  |      | <b>L</b><br>AITED |