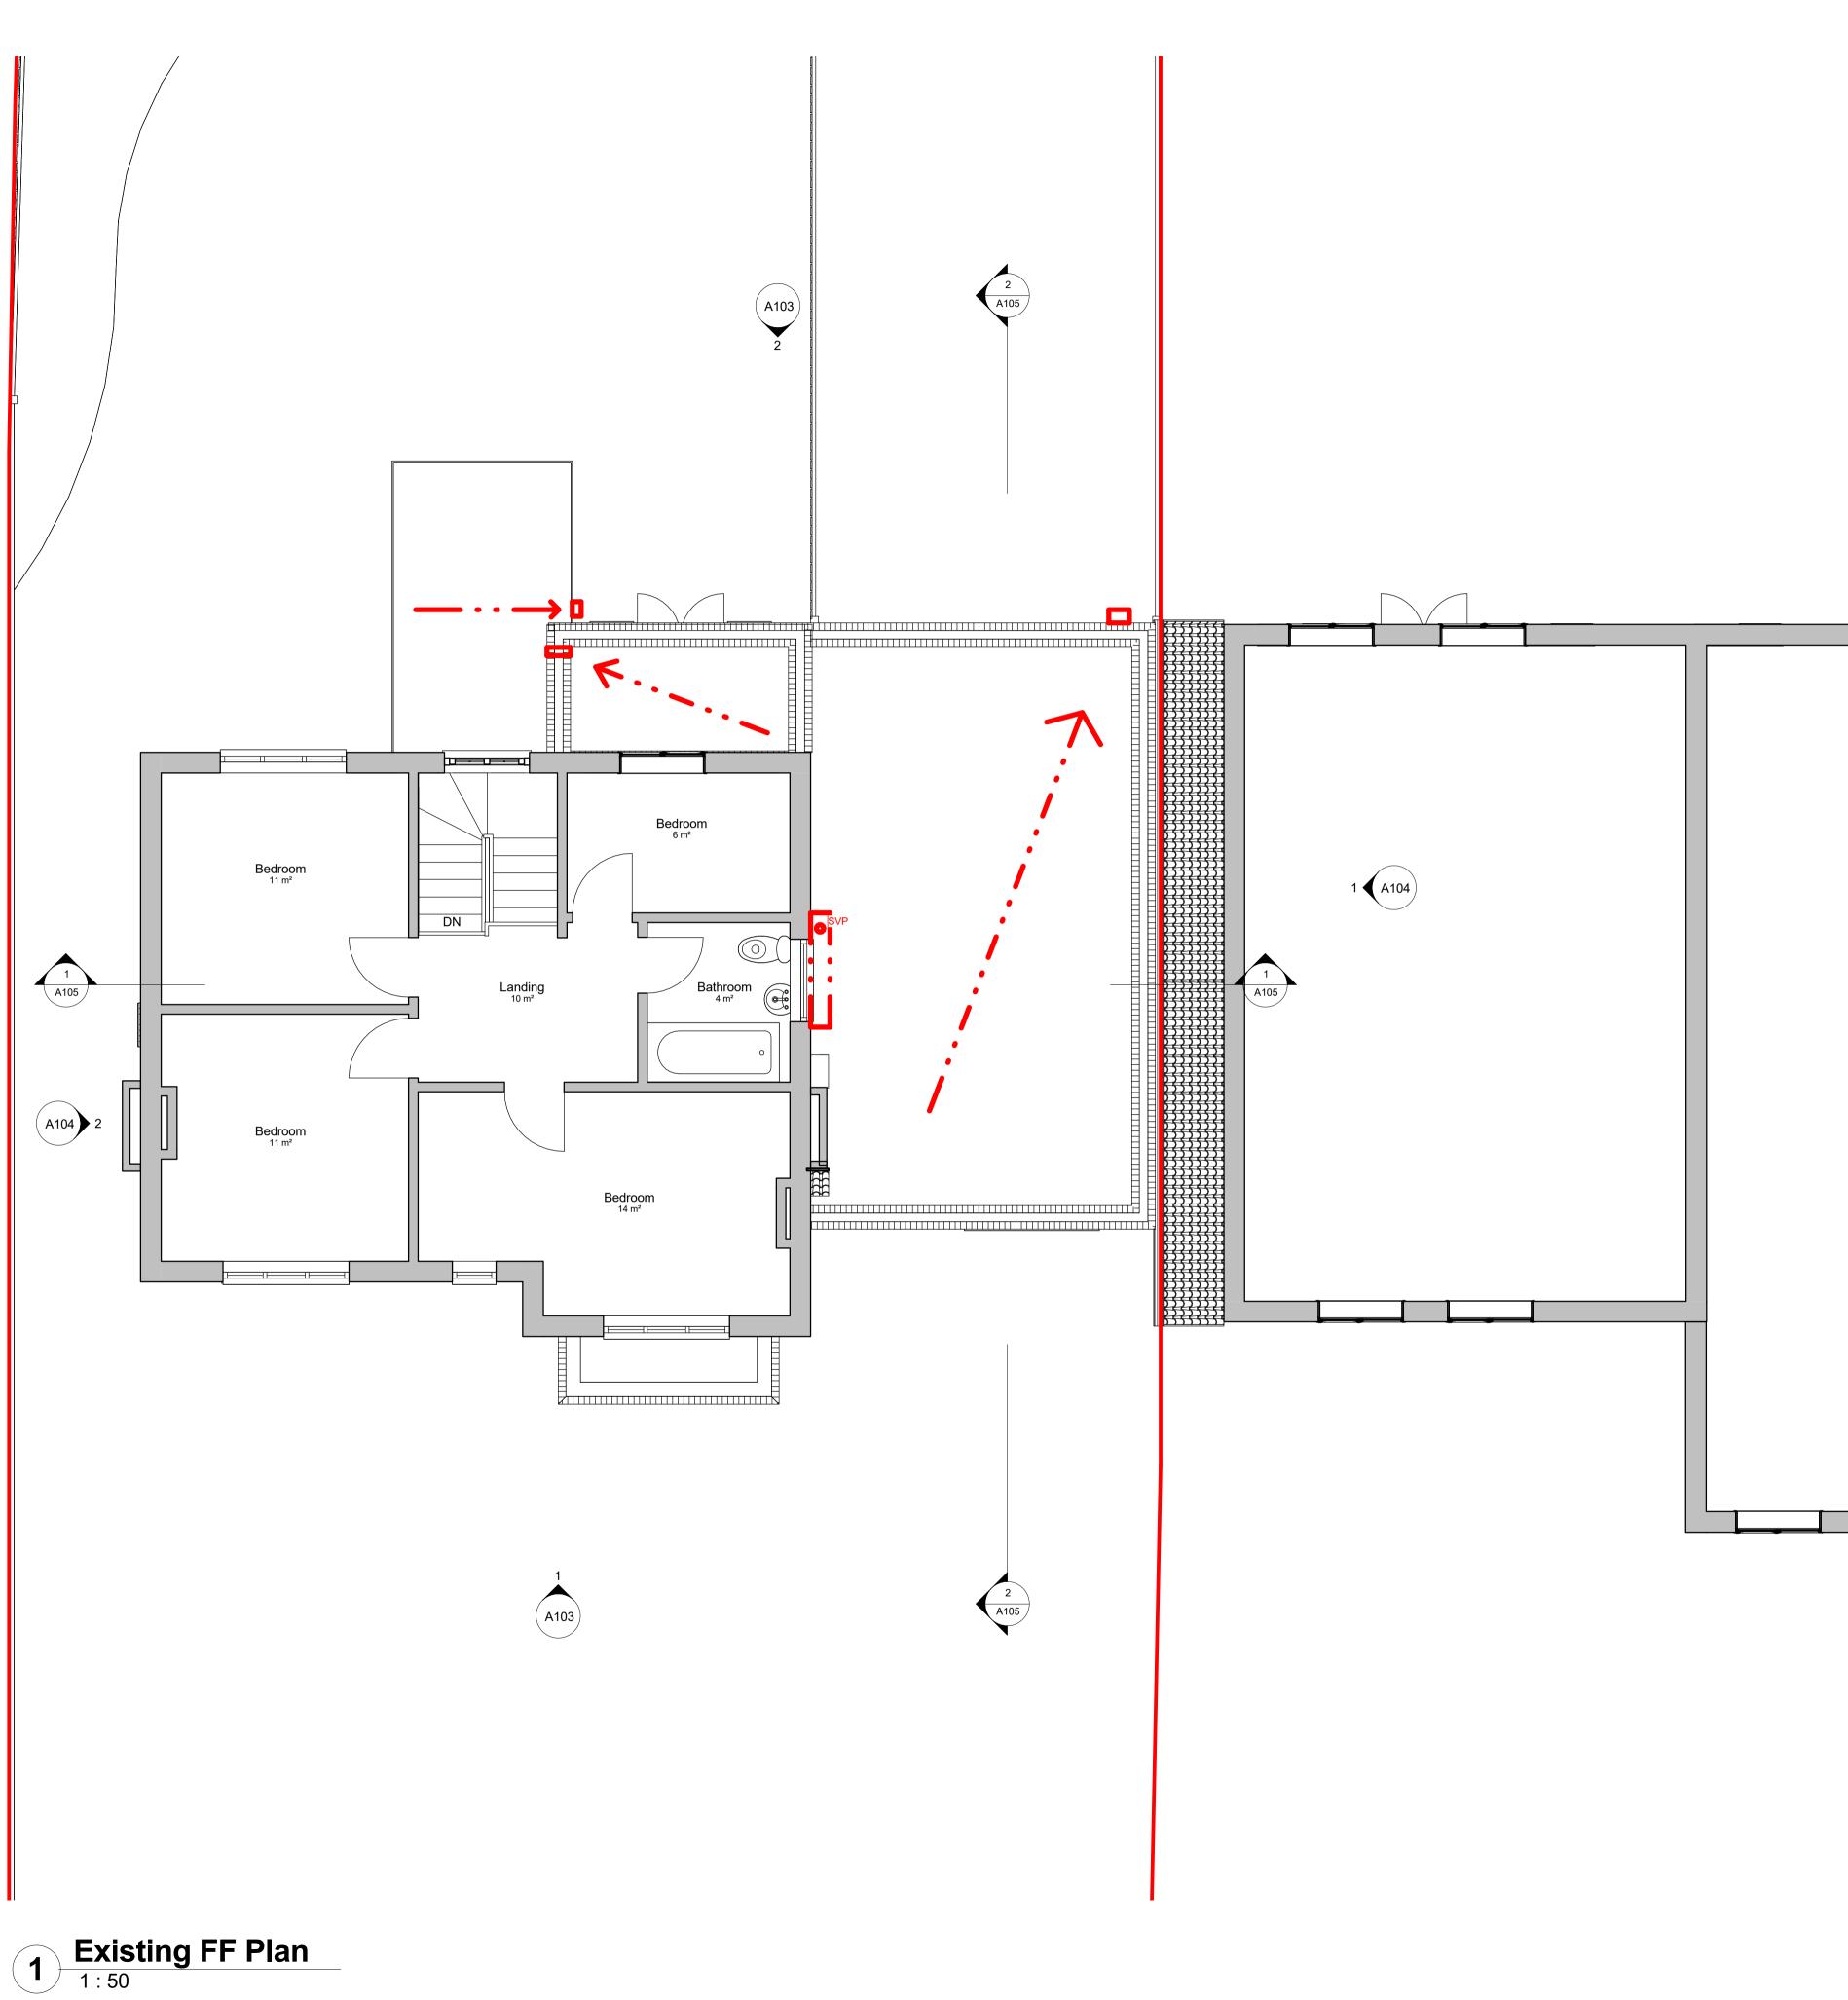

## O Applicati nning $\overline{\boldsymbol{\omega}}$ 0.5 0 0.5 1 1.5 2 2.5 SCALE 1:50 m REV DATE DESCRIPTION INITIALS Adam & Becky Craighill roiect title 64 The Ridgeway ject address 64 The Ridgeway Tonbridge Kent TN11 0AP Existing FF Floor Plan Drawing scale 1:50 @ A1, 1:100 @ A3 Nov 2020 RKAV-243 Drawing number A 102a Drawn by Planning Application RCK Richard Kostyrka www.rkas.co.uk 07889861587 info@rkas.co.uk RK ARCHITECTURAL SERVICES LIMITED