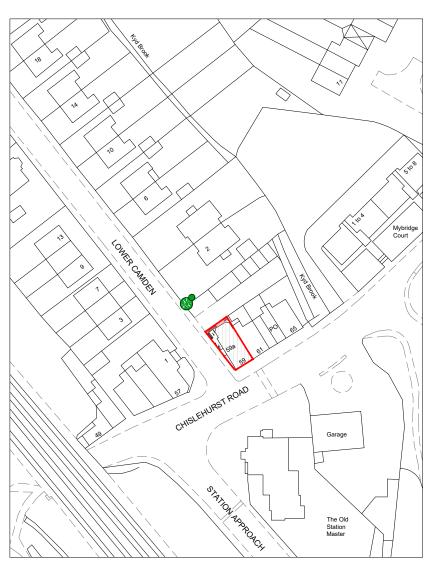

Scale: 1/500

Site :

59a Chislehurst Road, Chislehurst, BR7 5NP

Project Title :

Planning Application to Create 2X (2-Bed Flats) \$ Internal Configuration Under Full Planning Application

Clien

Scale: 1/500

REY ENTERPRISES LTD 59a Chislehurst Road, Chislehurst, BR7 5NP

LOCATION PLAN

Scale: 1/1250