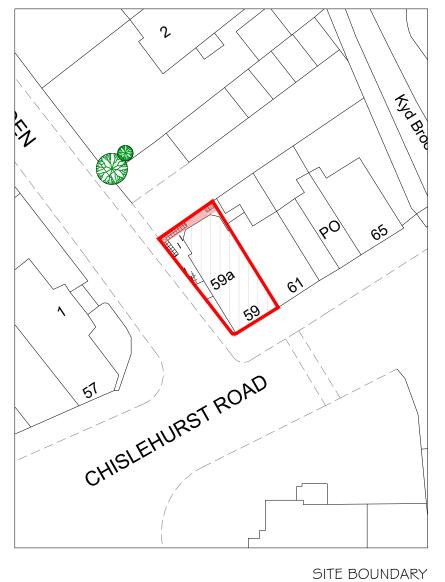

Scale: 1/500

Site :

59a Chislehurst Road, Chislehurst, BR7 5NP

Project Title :

Planning Application to Create 2X (2-Bed Flats) \$ Internal Configuration Under Full Planning Application

Clien

Scale: 1/500

REY ENTERPRISES LTD 59a Chislehurst Road, Chislehurst, BR7 5NP