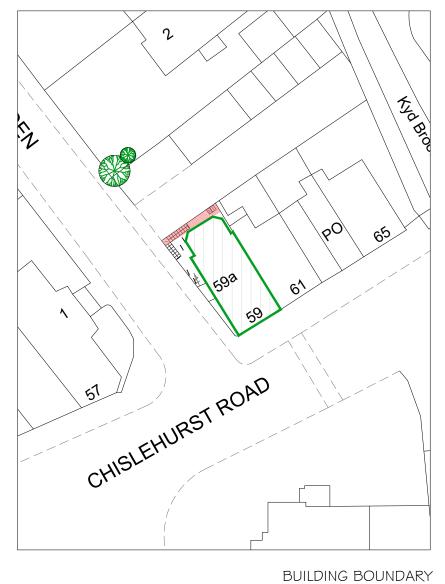

Scale: 1/500

Site :

59a Chislehurst Road, Chislehurst, BR7 5NP

Project Title :

Planning Application to Create 2X (2-Bed Flats) \$ Internal Configuration Under Full Planning Application

Clien

Scale: 1/500

REY ENTERPRISES LTD 59a Chislehurst Road, Chislehurst, BR7 5NP