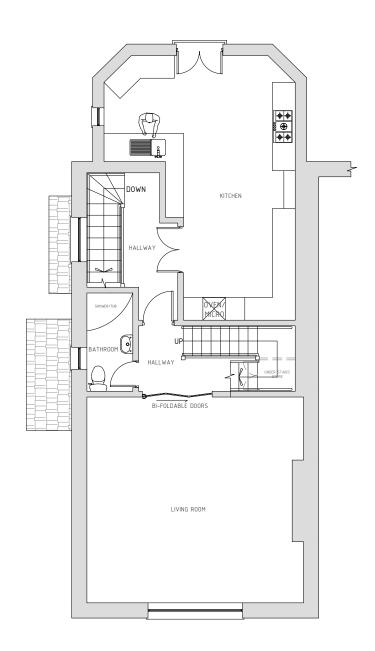

SECOND FLOOR FIRST FLOOR ROOF PLAN

EXISTING FLOOR PLANS

Scale: 1/100

GENERAL NOTES:

|  |  | Α  | Issue For Approval | 10/20 |  |
|--|--|----|--------------------|-------|--|
|  |  | No | Revision / Issue   | Date  |  |