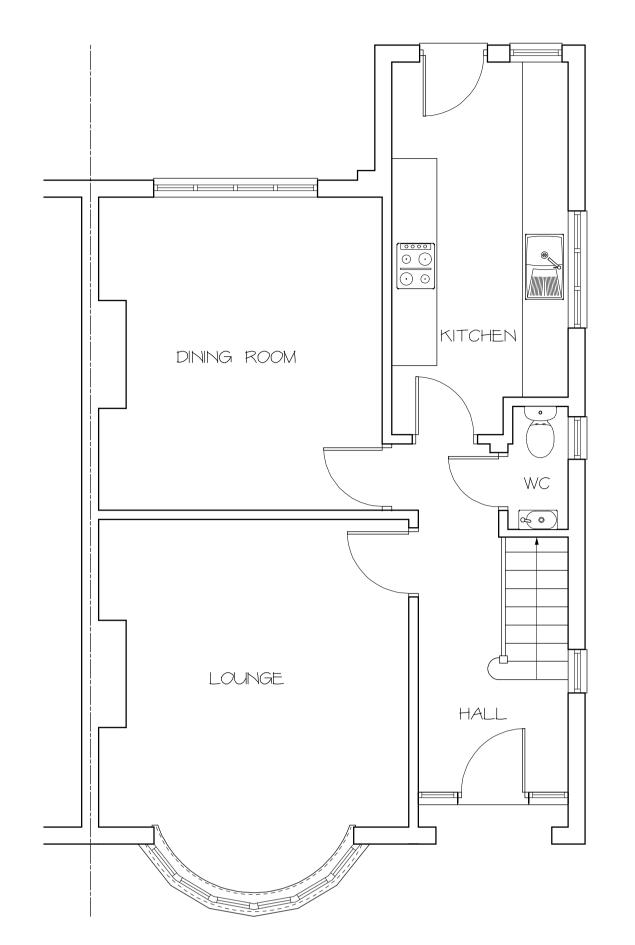

## EXISTING GROUND FLOOR

# EXISTING FIRST FLOOR

#### EXISTING SIDE ELEVATION VIEWED FROM no 6







# EXISTING REAR ELEVATION EXISTING FRONT ELEVATION





### EXISTING SIDE ELEVATION VIEWED FROM no 10



INDICATES BOUNDARY

- I. DRAWINGS NOT TO BE SCALED. 2. BUILDER TO CHECK ALL DIMENSIONS ON
- 3. BUILDER TO CHECK ALL STEELWORK,
  TIMBER JOISTS, AND MATERIALS ON SITE
  AND NOT SCALE OR TAKE DIMENSIONS
  FROM DRAWINGS OR STRUCTURAL
  CALCULATIONS WHEN ORDERING MATERIALS.
  4. STAIRCASE NOT TO BE ORDERED OR
- CONSTRUCTED FROM THE DRAWING.
- DIMENSIONS TO BE TAKEN ON SITE PRIOR TO ORDERING.

  5. NO RESPONSIBILITY IS TAKEN FOR CHECKING LEGAL OWNERSHIP OF THE SITE, COVENANTS THEREON AND POSITION OF
- BOUNDARIES.
- 6. APPROPRIATE PARTY WALL NOTES MUST BE SERVED IN ADVANCE TO AND ANY NEGOTIATIONS SETTLED PRIOR TO START OF WORKS IN ACCORDANCE WITH THE PARTY WALL ACT 1996. 7. ALL ELECTRIC