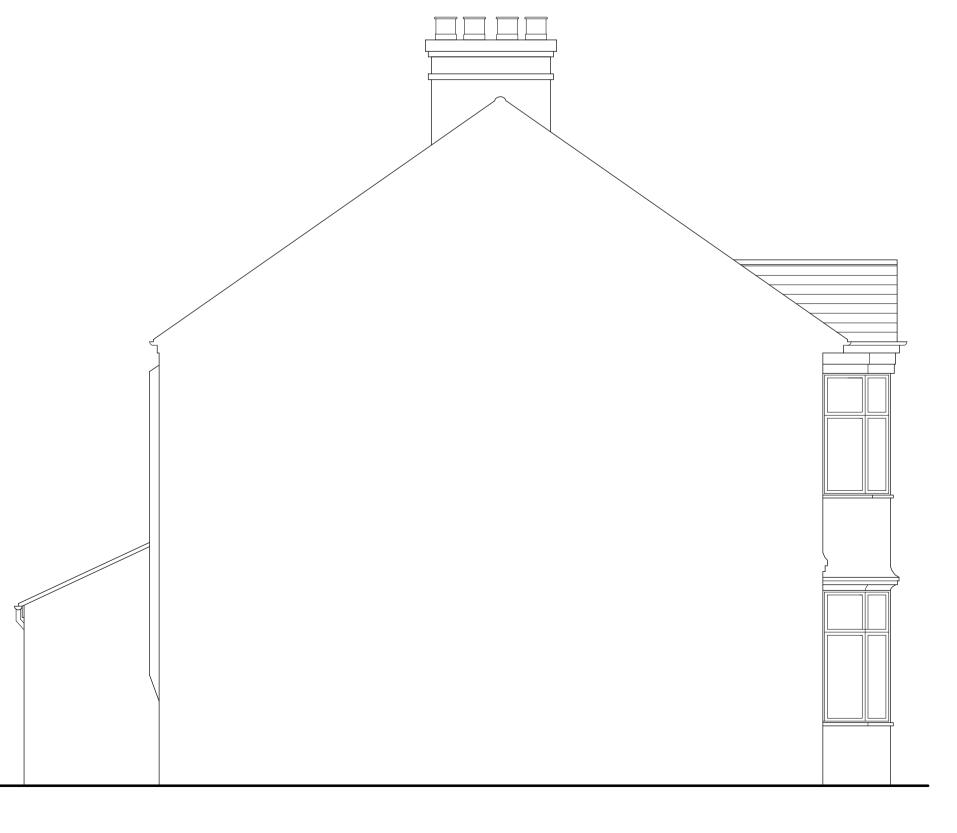

### EXISTING SIDE ELEVATION VIEWED FROM no 10

INDICATES BOUNDARY

- I. DRAWINGS NOT TO BE SCALED. 2. BUILDER TO CHECK ALL DIMENSIONS ON
- 3. BUILDER TO CHECK ALL STEELWORK,
  TIMBER JOISTS, AND MATERIALS ON SITE
  AND NOT SCALE OR TAKE DIMENSIONS
  FROM DRAWINGS OR STRUCTURAL
  CALCULATIONS WHEN ORDERING MATERIALS.
  4. STAIRCASE NOT TO BE ORDERED OR
- CONSTRUCTED FROM THE DRAWING.
- DIMENSIONS TO BE TAKEN ON SITE PRIOR TO ORDERING.