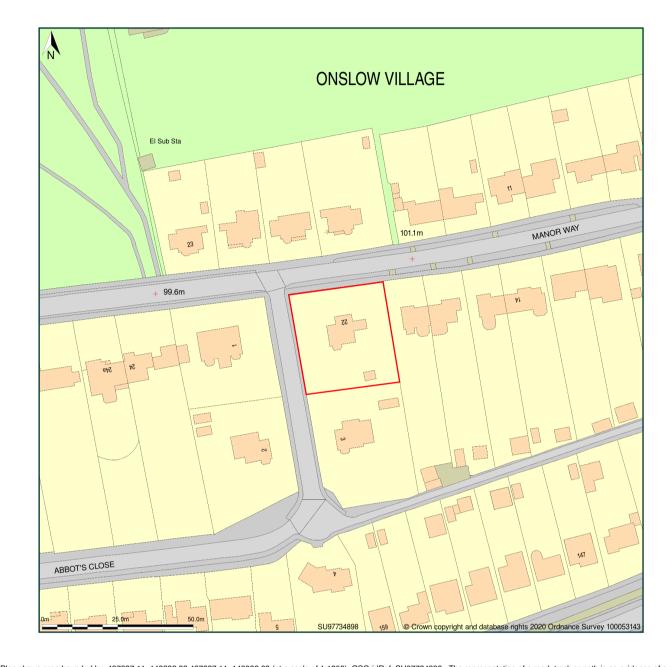

## Location Plan 1:1250

Site Plan shows area bounded by: 497637.11, 148882.03 497837.11, 149082.03 (at a scale of 1:1250), OSGridRef: SU97734898. The representation of a road, track or path is no evidence of a right of way. The representation of features as lines is no evidence of a property boundary.

Produced on 5th Oct 2020 from the Ordnance Survey National Geographic Database and incorporating surveyed revision available at this date. Reproduction in whole or part is prohibited without the prior permission of Ordnance Survey. © Crown copyright 2020. Supplied by www.buyaplan.co.uk a licensed Ordnance Survey partner (100053143). Unique plan reference: #00564213-98425D

| Site and Location Plan  22 Manor Way |              | Date<br>16/12/2020 |
|--------------------------------------|--------------|--------------------|
| Guildford                            |              |                    |
| Surrey                               |              | Rev:               |
| GU2 7RN                              |              |                    |
|                                      |              |                    |
| For: Mr & Mrs<br>Empringham          | Scale: 1:200 | , 1:1250@A1        |