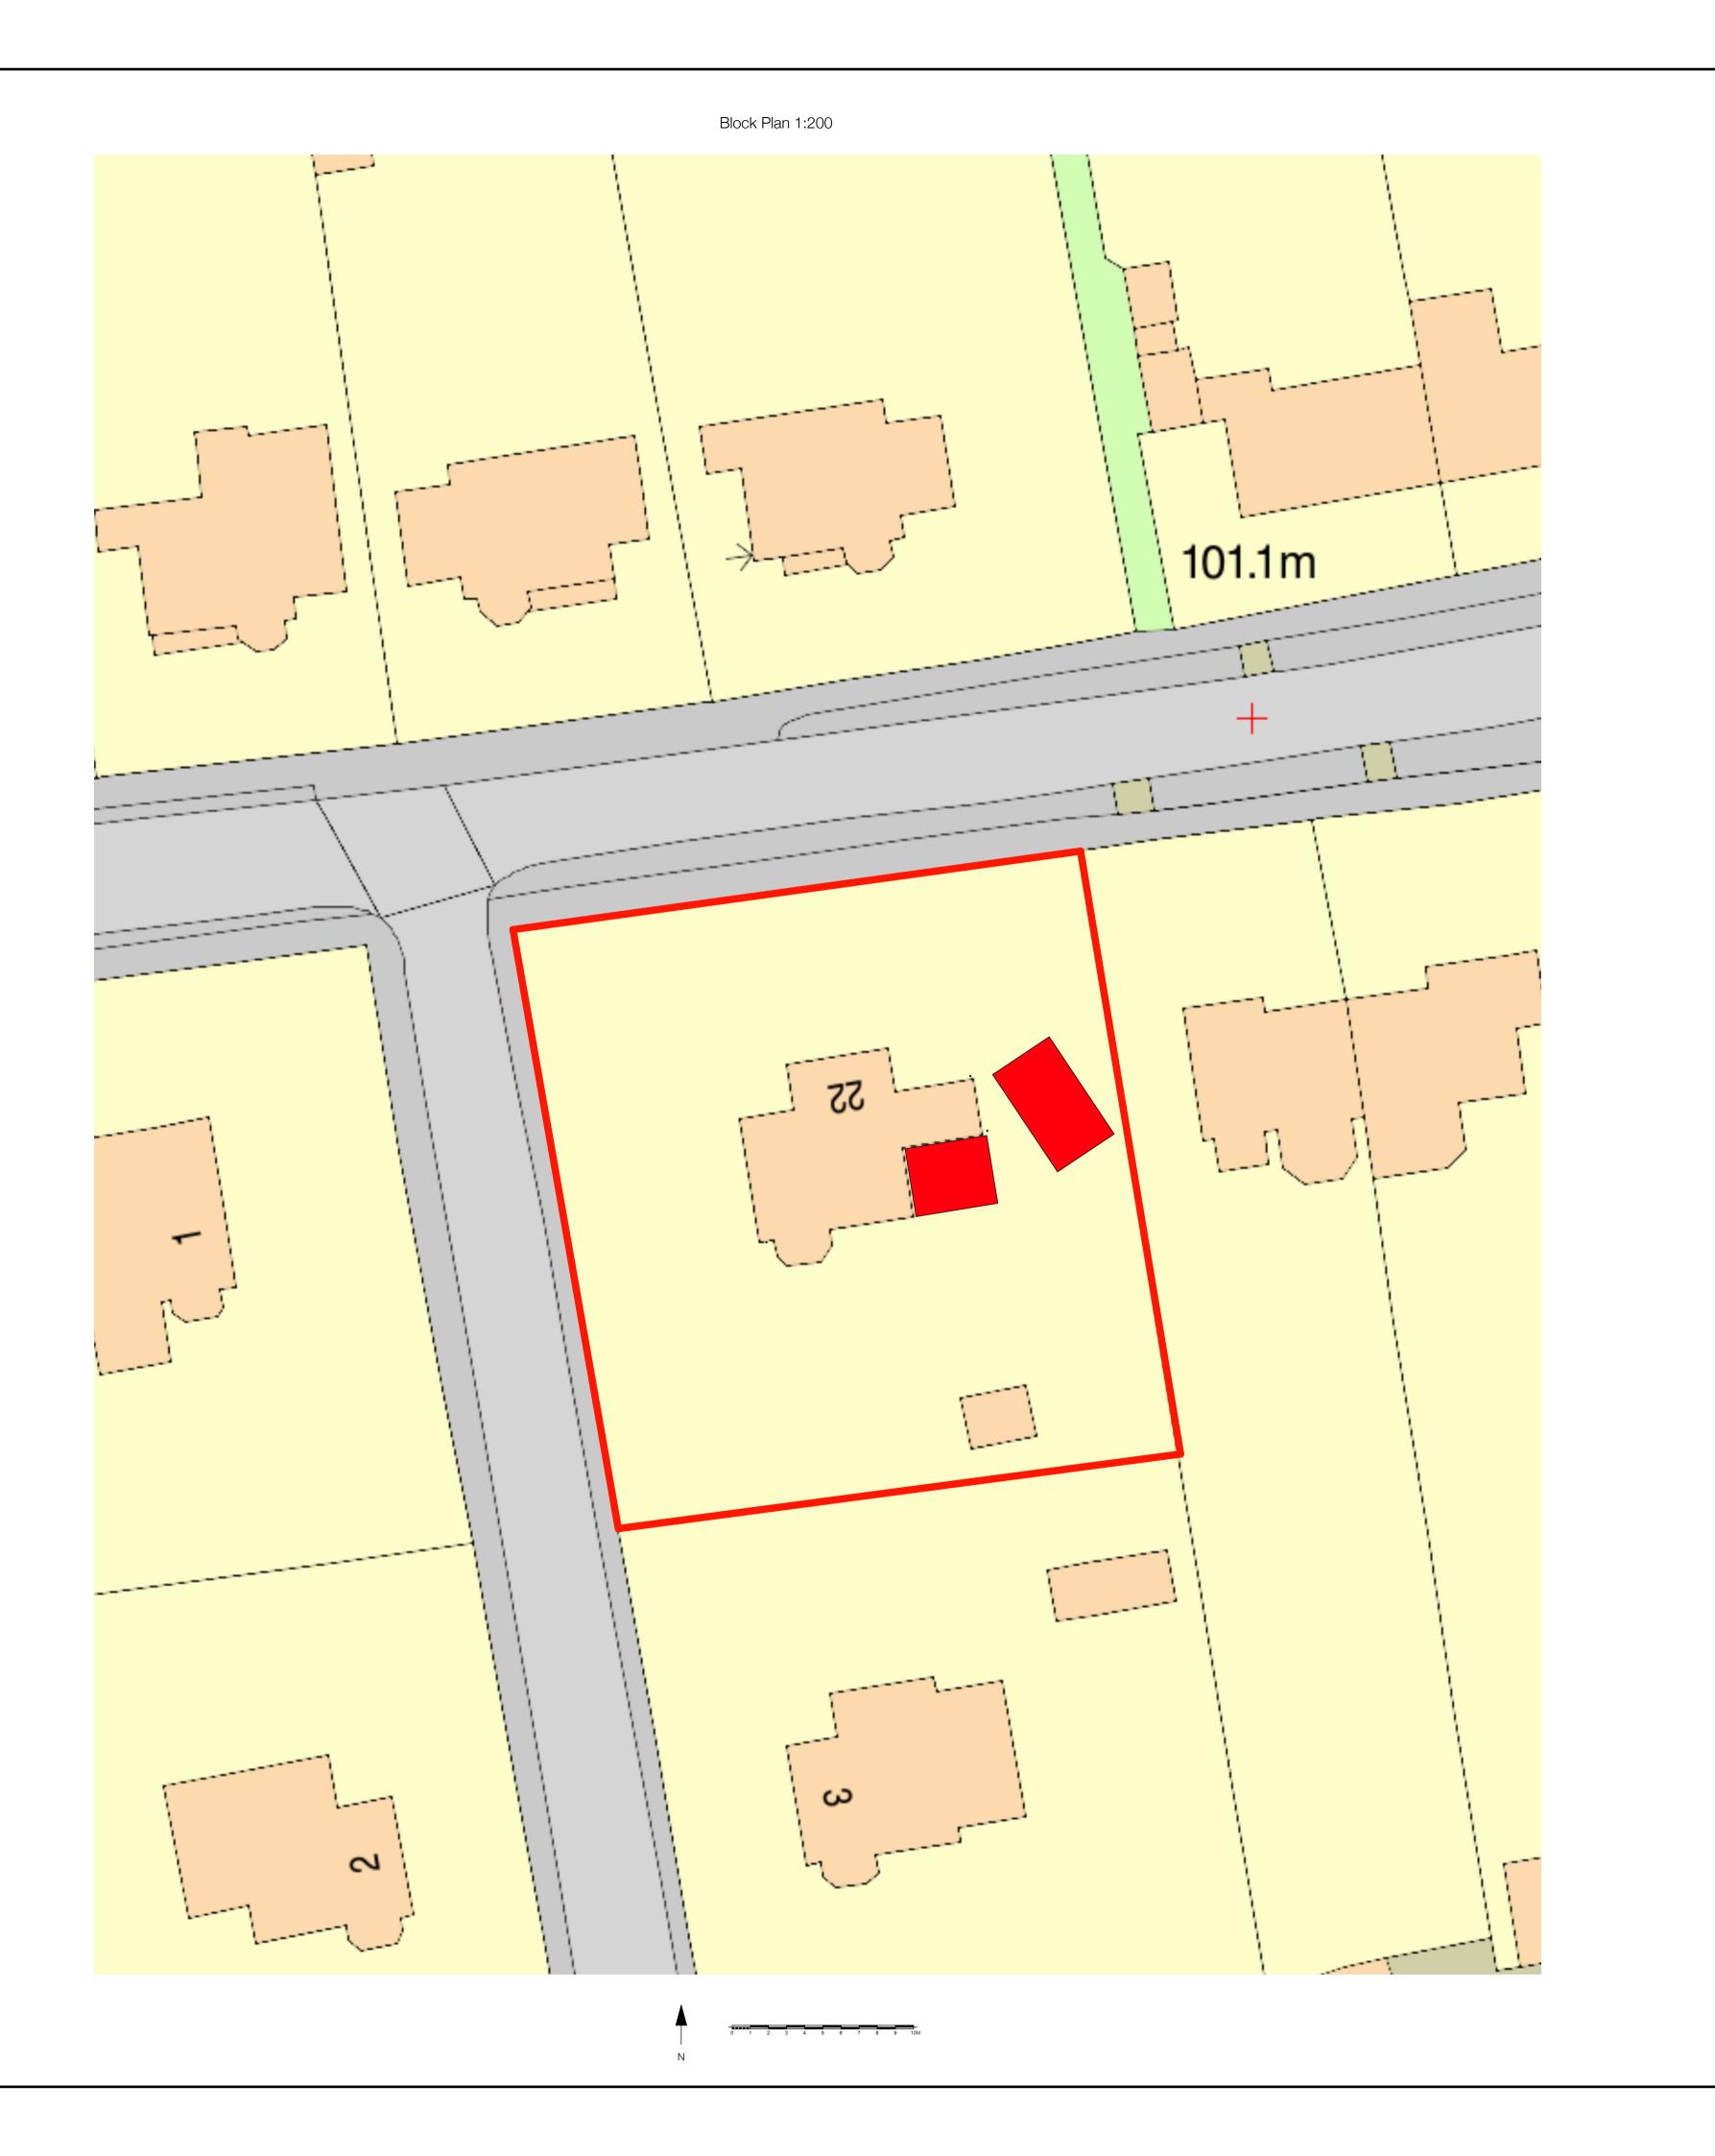

## Location Plan 1:1250

Site Plan shows area bounded by: 497637.11, 148882.03 497837.11, 149082.03 (at a scale of 1:1250), OSGridRef: SU97734898. The representation of a road, track or path is no evidence of a right of way. The representation of features as lines is no evidence of a property boundary.

| Site and Location Plan  22 Manor Way |              | Date<br>16/12/2020 |
|--------------------------------------|--------------|--------------------|
| Guildford                            |              |                    |
| Surrey                               |              | Rev:               |
| GU2 7RN                              |              |                    |
|                                      |              |                    |
| For: Mr & Mrs<br>Empringham          | Scale: 1:200 | , 1:1250@A1        |