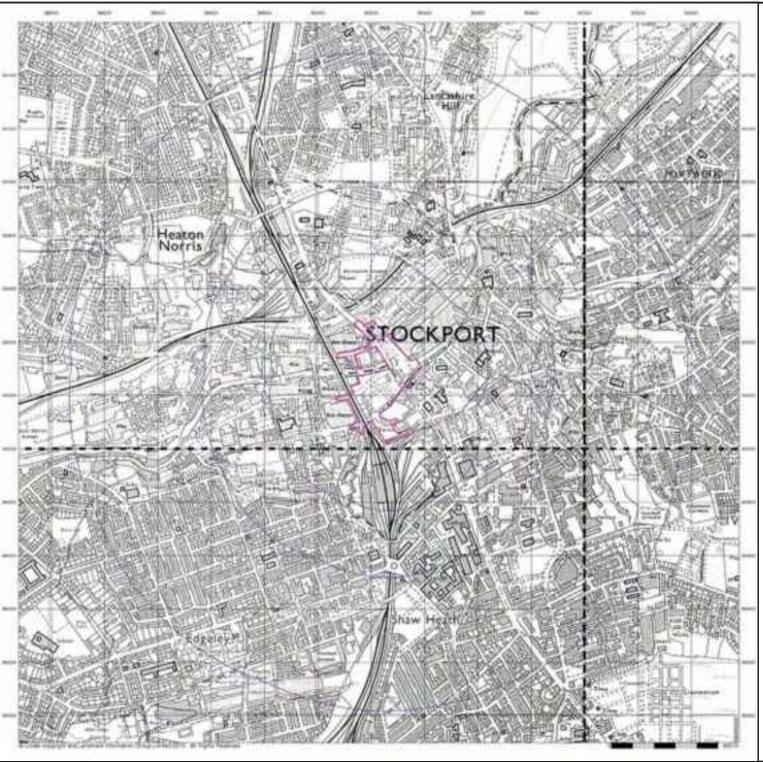

#### 2.1 Location

The site is located in the centre of Stockport, directly to the west of Mersey Square and the Merseyway Shopping centre at SK1. It is centred on National Grid Reference 389231, 390226. A site location plan is provided as Figure 1.

#### 2.2 Site Setting

The site is of an irregular shape and covers approximately 6.5 hectares and is defined by the red line boundary shown in Figure 2.

The site is located in the mixed commercial, industrial and residential setting of Stockport town centre. The River Mersey flows east west through the site and is culverted under the north eastern section of the site under Mersey Square Road. Stockport Bus Station is bound directly to the north by the River Mersey; the overall site is bound by the M60 to the north. To the east of the bus station is Mersey Square, with Merseyway Shopping Centre beyond. The west boundary is the Rail Viaduct, with Stockport Rail Station to the south west.