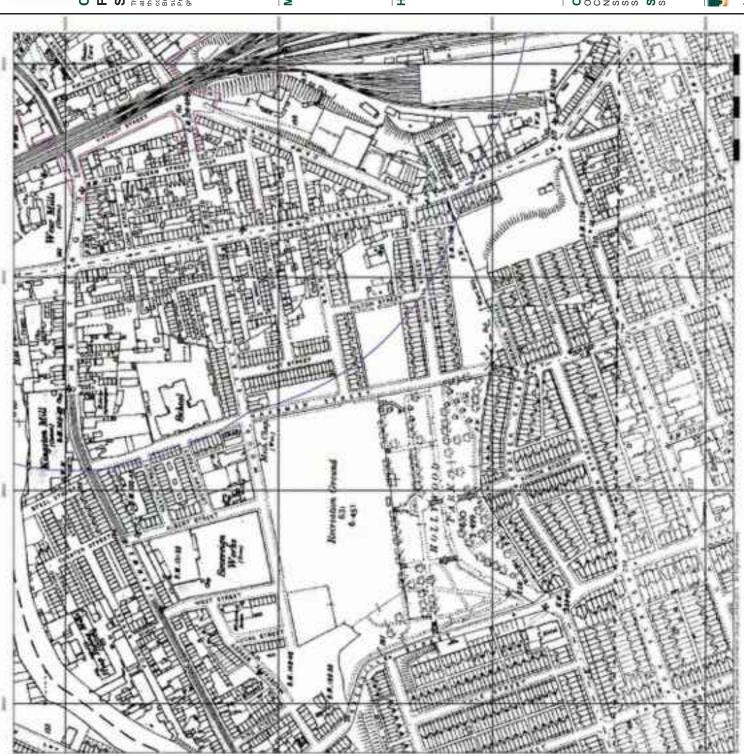

| Year [scale]                              | Features on-site                                                                                                                                                                                                                                                                                                                     | Features off site                                                                                                                                                                                                                                                                                                                                              |
|-------------------------------------------|--------------------------------------------------------------------------------------------------------------------------------------------------------------------------------------------------------------------------------------------------------------------------------------------------------------------------------------|----------------------------------------------------------------------------------------------------------------------------------------------------------------------------------------------------------------------------------------------------------------------------------------------------------------------------------------------------------------|
|                                           |                                                                                                                                                                                                                                                                                                                                      | of the site                                                                                                                                                                                                                                                                                                                                                    |
| 1874-1875<br>(1;2,500)                    | The site remains generally unchanged.                                                                                                                                                                                                                                                                                                | The surrounding area remains generally unchanged with the exception of the addition of Stockport infirmary 250m south east of the site                                                                                                                                                                                                                         |
| 1895<br>(1;1,056, 1;2,500,<br>& 1;10,560) | There has been some demolition of residential, commercial and industrial properties. The principal changes to site features during this time are as follows:  - Wellington Road now has a tramline running north to south  - The printing works adjacent to the River Mersey is now noted as a chemical works                        | There is now an iron and brass foundry 100m east of the site  The reservoir on the south eastern boundary is now a coal yard  The works south east of the site is now a hat works                                                                                                                                                                              |
| 1899 (1;2,500 &<br>1;10,560)              | Generally the site remains unchanged with the exception of the following:  There is a new bridge crossing the River Mersey at the eastern part of the site  The timber yard at the centre of the site is no longer marked on the site  There is now a timber yard adjacent to Wellington road 5m north of the south eastern boundary | The coal depot to the south is now noted as an electrical works  There is now a timber yard 230m south west of the site  The mills adjacent to the south east site boundary are now a hat factory                                                                                                                                                              |
| 1907 (1;2,500)                            | Generally the site remains unchanged with the exception of the following  There is now tramline in the northern part of the site leading to a tram depot which is located just offsite  There is a fire station located in the north of the site                                                                                     | Generally the surrounding land remains unchanged with the exception of the following  There is now a tunnel marked on the map 50m north of the northern boundary running west to east                                                                                                                                                                          |
| 1910 (1;2,500 & 1;10,560)                 | Generally the site remains unchanged with the exception of the following  There is now a tin works marked on the map next to Astley Street                                                                                                                                                                                           | Generally the surrounding land remains unchanged with the exception of the following  The smithy is no longer marked on the map  A mechanical work is noted 70m east of the south eastern boundary  The tanks to the south are no longer marked on the map  All the timber yards to the west are no longer marked on the map  There is a clothing works on the |

| Year [scale]                 | Features on-site                                                                                                                                                                                                                                                                                                           | Features off site                                                                                                                                                                                                                                                                                                                                                                                                                                                                                                |
|------------------------------|----------------------------------------------------------------------------------------------------------------------------------------------------------------------------------------------------------------------------------------------------------------------------------------------------------------------------|------------------------------------------------------------------------------------------------------------------------------------------------------------------------------------------------------------------------------------------------------------------------------------------------------------------------------------------------------------------------------------------------------------------------------------------------------------------------------------------------------------------|
|                              |                                                                                                                                                                                                                                                                                                                            | western boundary of the site                                                                                                                                                                                                                                                                                                                                                                                                                                                                                     |
| 1922 (1;2,500)               | Generally the site remains unchanged                                                                                                                                                                                                                                                                                       | Generally the surrounding land remains unchanged with the exception of the following                                                                                                                                                                                                                                                                                                                                                                                                                             |
|                              |                                                                                                                                                                                                                                                                                                                            | The foundry to the north of the site is now noted as a brass and copper foundry                                                                                                                                                                                                                                                                                                                                                                                                                                  |
|                              |                                                                                                                                                                                                                                                                                                                            | The timber yard adjacent to St Peters     Church is no longer evident                                                                                                                                                                                                                                                                                                                                                                                                                                            |
|                              |                                                                                                                                                                                                                                                                                                                            | The mechanical works is now a public library                                                                                                                                                                                                                                                                                                                                                                                                                                                                     |
| 1934 (1;2,500 &<br>1;10,560) | Generally the site remains unchanged with the exception of the following  The timber yard at the centre of the site has expanded The print works at the southern boundary is now noted as exchange building The reservoir at the south of the site is no longer evident The map indicates a slope at the south of the site | Generally the surrounding land remains unchanged with the exception of the following  The gas works is now a tram and bus depot The tram depot has expanded There is a picture theatre 30m east of the site There is a picture theatre on the eastern boundary of the site The mill on the south eastern boundary has been demolished There are two saw mills approximately 150m west and south west of the site There is hat factory 150m west of the western site boundary There is a works 150m south west of |
| 1959 (1; 2,500)              | Generally the site remains unchanged with the exception of the following  There is a bus station where the tram lines                                                                                                                                                                                                      | the western site boundary  Generally the surrounding land remains unchanged with the exception of the following                                                                                                                                                                                                                                                                                                                                                                                                  |
|                              | and fire station were at the northern part of the site                                                                                                                                                                                                                                                                     | Timber yards to the north no longer evident                                                                                                                                                                                                                                                                                                                                                                                                                                                                      |
|                              | <ul> <li>The exchange building has been<br/>demolished</li> </ul>                                                                                                                                                                                                                                                          | The tram and bus station is now noted as a bus station                                                                                                                                                                                                                                                                                                                                                                                                                                                           |
|                              | The timber yard is now noted as a works     The mill is now noted as a works                                                                                                                                                                                                                                               | The hat factory is now noted as a depot                                                                                                                                                                                                                                                                                                                                                                                                                                                                          |
|                              | The tramline is no longer evident                                                                                                                                                                                                                                                                                          | The mill 50m south east of the site is                                                                                                                                                                                                                                                                                                                                                                                                                                                                           |
|                              | There is a car park adjacent to the bus station                                                                                                                                                                                                                                                                            | now a depot  There is garage 30m east of the south                                                                                                                                                                                                                                                                                                                                                                                                                                                               |