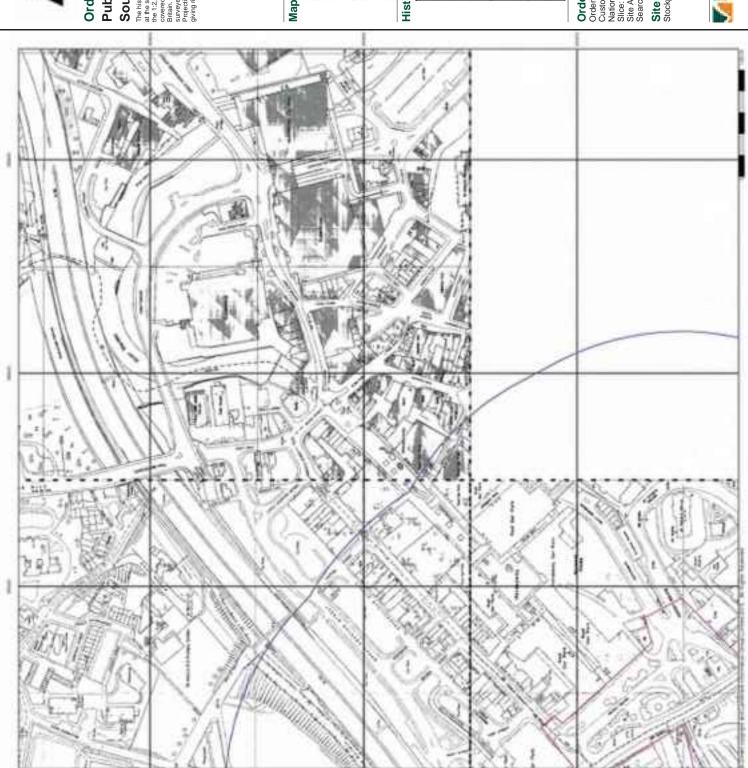

#### 3.1 Summary of Findings

The historical Ordnance Survey (OS) maps obtained with the Landmark Envirocheck report date between 1848 and 2015. Development that may have occurred between map editions is recorded as occurring on the latter published map, hence there are some limitations to the accuracy to the date of development unless supplementary evidence is available.

The historical maps show that the site was residential housing with industrial buildings during the 1850's. Up to the 1920's the site and surrounding area becomes more industrialised. The current Stockport Bus Station was built during the late 1970's.

#### 3.2 Detailed Review of Historical Mapping

Table 3.1 provides further information which was determined from a review of the historical OS mapping

Table 3.1: Summary of Historical OS Mapping

| Year [scale]    | Features on-site                                                                                                                                                                                                                                                                                                                                                                                             | Features off site                                                                                                                                                                                                                                                                                                                                                                                                                                                                                                                                                                                                                                                                                                                                                                    |
|-----------------|--------------------------------------------------------------------------------------------------------------------------------------------------------------------------------------------------------------------------------------------------------------------------------------------------------------------------------------------------------------------------------------------------------------|--------------------------------------------------------------------------------------------------------------------------------------------------------------------------------------------------------------------------------------------------------------------------------------------------------------------------------------------------------------------------------------------------------------------------------------------------------------------------------------------------------------------------------------------------------------------------------------------------------------------------------------------------------------------------------------------------------------------------------------------------------------------------------------|
| 1848 (1;10,560) | There is general development recorded across the site, including terraced housing and various commercial and industrial developments. The principal features are as follows:                                                                                                                                                                                                                                 | There is significant residential, commercial and industrial development in the area surrounding the site. The principal features are as follows:                                                                                                                                                                                                                                                                                                                                                                                                                                                                                                                                                                                                                                     |
|                 | <ul> <li>Wellington Road South runs through the site approximately north to south.</li> <li>There is a mill in the north eastern part of the site.</li> <li>A viaduct runs north to south through the western part of the site.</li> <li>The River Mersey flow east west through the central section of the site. A viaduct and bridge cross the Mersey north to south in the centre of the site.</li> </ul> | <ul> <li>Stockport Gas Works is located 50m north west of the northern boundary.</li> <li>A foundry is located 50m north of the site boundary</li> <li>There is a timber yard 230m north of the north site boundary.</li> <li>The is a possible quarry noted as a "bar" 250m north of the site</li> <li>There is a cutting running along the viaduct 200m north west of the site</li> <li>There is mill located 230m east of the eastern site boundary</li> <li>St Peters Church and cemetery is located 50m south east of the site</li> <li>Spring Banks Mill is located 30m south of the southern site boundary.</li> <li>There is a coal depot 100m south west of the southern site boundary</li> <li>Stockport Station is located 250m south of the southern boundary</li> </ul> |
| 1851 (1;1,056)  | <ul> <li>Two reservoirs are marked at centre of the site</li> <li>Chester Gate Mill is located on site</li> <li>There is a chimney noted on site next to Chester Gate Mill</li> <li>There is a machine shop at the centre of the site</li> </ul>                                                                                                                                                             | The surrounding land use remains a mix of residential (predominantly terraced), industrial and commercial development. There are numerous mills of varying sizes recorded throughout the surrounding area, they have not been recorded individually here.  There is a coal yard 250m north of the                                                                                                                                                                                                                                                                                                                                                                                                                                                                                    |