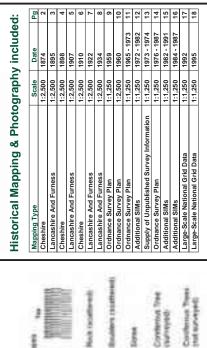

#### 3.1 Summary of Findings

The historical Ordnance Survey (OS) maps obtained with the Landmark Envirocheck report date between 1848 and 2015. Development that may have occurred between map editions is recorded as occurring on the latter published map, hence there are some limitations to the accuracy to the date of development unless supplementary evidence is available.

The historical maps show that the site was residential housing with industrial buildings during the 1850's. Up to the 1920's the site and surrounding area becomes more industrialised. The current Stockport Bus Station was built during the late 1970's.

#### 3.2 Detailed Review of Historical Mapping

Table 3.1 provides further information which was determined from a review of the historical OS mapping

Table 3.1: Summary of Historical OS Mapping

| Year [scale]    | Features on-site                                                                                                                                                                                                                                                                                                                                                                                             | Features off site                                                                                                                                                                                                                                                                                                                                                                                                                                                                                                                                                                                                                                                                                                                                                                    |
|-----------------|--------------------------------------------------------------------------------------------------------------------------------------------------------------------------------------------------------------------------------------------------------------------------------------------------------------------------------------------------------------------------------------------------------------|--------------------------------------------------------------------------------------------------------------------------------------------------------------------------------------------------------------------------------------------------------------------------------------------------------------------------------------------------------------------------------------------------------------------------------------------------------------------------------------------------------------------------------------------------------------------------------------------------------------------------------------------------------------------------------------------------------------------------------------------------------------------------------------|
| 1848 (1;10,560) | There is general development recorded across the site, including terraced housing and various commercial and industrial developments. The principal features are as follows:                                                                                                                                                                                                                                 | There is significant residential, commercial and industrial development in the area surrounding the site. The principal features are as follows:                                                                                                                                                                                                                                                                                                                                                                                                                                                                                                                                                                                                                                     |
|                 | <ul> <li>Wellington Road South runs through the site approximately north to south.</li> <li>There is a mill in the north eastern part of the site.</li> <li>A viaduct runs north to south through the western part of the site.</li> <li>The River Mersey flow east west through the central section of the site. A viaduct and bridge cross the Mersey north to south in the centre of the site.</li> </ul> | <ul> <li>Stockport Gas Works is located 50m north west of the northern boundary.</li> <li>A foundry is located 50m north of the site boundary</li> <li>There is a timber yard 230m north of the north site boundary.</li> <li>The is a possible quarry noted as a "bar" 250m north of the site</li> <li>There is a cutting running along the viaduct 200m north west of the site</li> <li>There is mill located 230m east of the eastern site boundary</li> <li>St Peters Church and cemetery is located 50m south east of the site</li> <li>Spring Banks Mill is located 30m south of the southern site boundary.</li> <li>There is a coal depot 100m south west of the southern site boundary</li> <li>Stockport Station is located 250m south of the southern boundary</li> </ul> |
| 1851 (1;1,056)  | <ul> <li>Two reservoirs are marked at centre of the site</li> <li>Chester Gate Mill is located on site</li> <li>There is a chimney noted on site next to Chester Gate Mill</li> <li>There is a machine shop at the centre of the site</li> </ul>                                                                                                                                                             | The surrounding land use remains a mix of residential (predominantly terraced), industrial and commercial development. There are numerous mills of varying sizes recorded throughout the surrounding area, they have not been recorded individually here.  There is a coal yard 250m north of the                                                                                                                                                                                                                                                                                                                                                                                                                                                                                    |