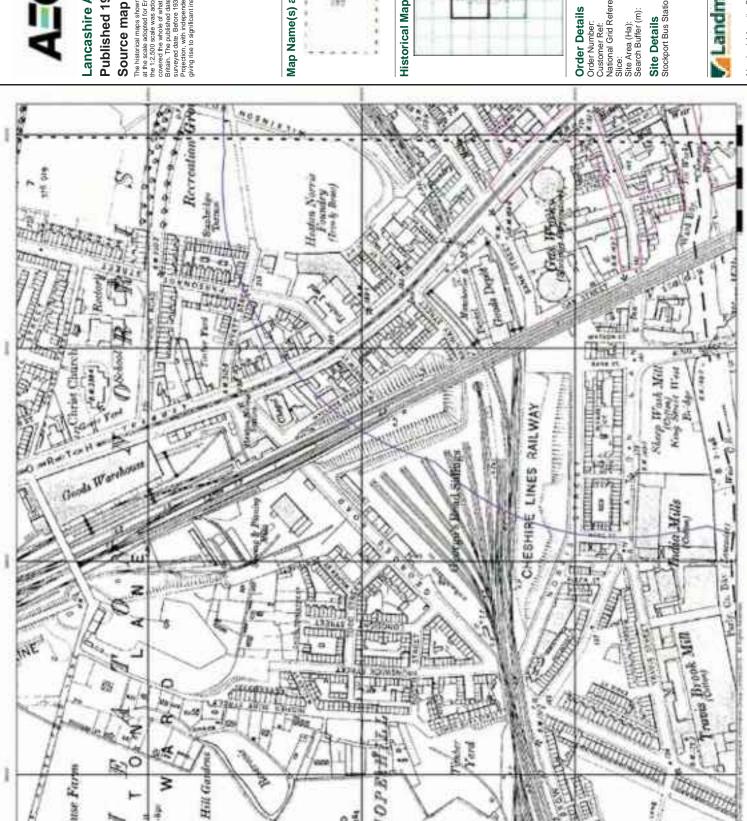

#### 3.1 Summary of Findings

The historical Ordnance Survey (OS) maps obtained with the Landmark Envirocheck report date between 1848 and 2015. Development that may have occurred between map editions is recorded as occurring on the latter published map, hence there are some limitations to the accuracy to the date of development unless supplementary evidence is available.

The historical maps show that the site was residential housing with industrial buildings during the 1850's. Up to the 1920's the site and surrounding area becomes more industrialised. The current Stockport Bus Station was built during the late 1970's.

#### 3.2 Detailed Review of Historical Mapping

Table 3.1 provides further information which was determined from a review of the historical OS mapping

Table 3.1: Summary of Historical OS Mapping

| Year [scale]    | Features on-site                                                                                                                                                                                                                                                                                                                                                                                             | Features off site                                                                                                                                                                                                                                                                                                                                                                                                                                                                                                                                                                                                                                                                                                                                                                    |
|-----------------|--------------------------------------------------------------------------------------------------------------------------------------------------------------------------------------------------------------------------------------------------------------------------------------------------------------------------------------------------------------------------------------------------------------|--------------------------------------------------------------------------------------------------------------------------------------------------------------------------------------------------------------------------------------------------------------------------------------------------------------------------------------------------------------------------------------------------------------------------------------------------------------------------------------------------------------------------------------------------------------------------------------------------------------------------------------------------------------------------------------------------------------------------------------------------------------------------------------|
| 1848 (1;10,560) | There is general development recorded across the site, including terraced housing and various commercial and industrial developments. The principal features are as follows:                                                                                                                                                                                                                                 | There is significant residential, commercial and industrial development in the area surrounding the site. The principal features are as follows:                                                                                                                                                                                                                                                                                                                                                                                                                                                                                                                                                                                                                                     |
|                 | <ul> <li>Wellington Road South runs through the site approximately north to south.</li> <li>There is a mill in the north eastern part of the site.</li> <li>A viaduct runs north to south through the western part of the site.</li> <li>The River Mersey flow east west through the central section of the site. A viaduct and bridge cross the Mersey north to south in the centre of the site.</li> </ul> | <ul> <li>Stockport Gas Works is located 50m north west of the northern boundary.</li> <li>A foundry is located 50m north of the site boundary</li> <li>There is a timber yard 230m north of the north site boundary.</li> <li>The is a possible quarry noted as a "bar" 250m north of the site</li> <li>There is a cutting running along the viaduct 200m north west of the site</li> <li>There is mill located 230m east of the eastern site boundary</li> <li>St Peters Church and cemetery is located 50m south east of the site</li> <li>Spring Banks Mill is located 30m south of the southern site boundary.</li> <li>There is a coal depot 100m south west of the southern site boundary</li> <li>Stockport Station is located 250m south of the southern boundary</li> </ul> |
| 1851 (1;1,056)  | <ul> <li>Two reservoirs are marked at centre of the site</li> <li>Chester Gate Mill is located on site</li> <li>There is a chimney noted on site next to Chester Gate Mill</li> <li>There is a machine shop at the centre of the site</li> </ul>                                                                                                                                                             | The surrounding land use remains a mix of residential (predominantly terraced), industrial and commercial development. There are numerous mills of varying sizes recorded throughout the surrounding area, they have not been recorded individually here.  There is a coal yard 250m north of the                                                                                                                                                                                                                                                                                                                                                                                                                                                                                    |