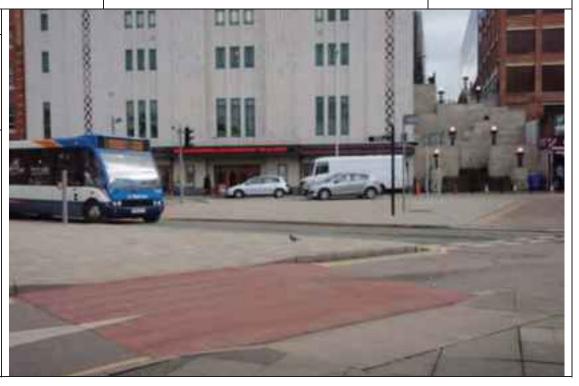

#### 2.3 Site Reconnaissance

An external inspection of the site was completed by an AECOM Engineer on 4th March 2015. The aim of the visit was to identify the range of activities carried out on the site and any obvious potential sources of ground contamination. A photographic record of the visit is included as Appendix B.

The site reconnaissance included the bus station which was still operational at the time of the visit and the wider proposed development area, as defined in the red line boundary shown as Figure 2. The bus station comprised a number of bus stands and associated bus lanes with access points on to the main highways. The ground cover across the bus station was generally a combination of asphalt and concrete, which appeared to be in good condition. No evidence of spills or staining was seen during the reconnaissance survey. No fuel storage and /or fuel filling facilities were observed on site during the reconnaissance survey.

The northern part of the site comprises of Heaton lane and Astley Street and an operational gravelled car park. The River Mersey runs to the south of the car park. There is a drop between the ground level and the river of approximately 2m. There is evidence of possible fly tipping along the river bank. Outcropping of sandstone can be seen along the river bank, along with possible retaining walls. The eastern part of the site lies along Mersey Street. The area is mainly pedestrianised with roads running through Mersey square to allow access to the bus station.

The southern part of the site consists of the bus station which is at a lower level than the surrounding land, and this area also includes the A6 Bridge also known as Wellington Road. The A6 Bridge is located to east above the bus station, there are stairs allowing access from the A6 to the bus station. The River Mersey runs north of the bus station outside the boundary of the site. There is an electricity substation inside the bus station, which has been installed under an arch of the A6 Bridge. There are black plastic wire covers running each side of the arch it is understood these which contain wires which have been diverted from the A6 bridge down into the substation.

To the south west of the bus station lies Exchange Street along this road there is an approximately 1:2 slope at the south of the site leading to the Stockport rail station, there is also an operational gravelled car park at the bottom of the slope. There was several small retaining walls at the bottom of the slope. There was evidence bare ground, possible bent trees and a rill on the slope at the time of the reconnaissance survey.

There is a variety of land uses along Mersey Street the predominant use is commercial shops units. Directly north west of the bus station just off site there is an old mill which is currently derelict. Directly east of the bus station on Wood Street there is a hat museum which was historically a hat works, this lies just offsite of the southern site boundary.