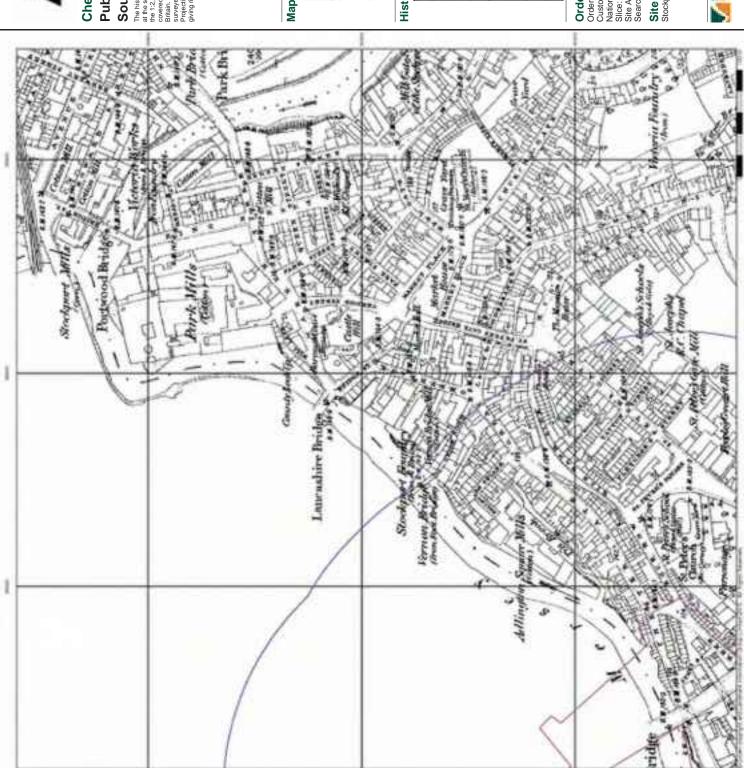

#### 3.1 Summary of Findings

The historical Ordnance Survey (OS) maps obtained with the Landmark Envirocheck report date between 1848 and 2015. Development that may have occurred between map editions is recorded as occurring on the latter published map, hence there are some limitations to the accuracy to the date of development unless supplementary evidence is available.

The historical maps show that the site was residential housing with industrial buildings during the 1850's. Up to the 1920's the site and surrounding area becomes more industrialised. The current Stockport Bus Station was built during the late 1970's.

#### 3.2 Detailed Review of Historical Mapping

Table 3.1 provides further information which was determined from a review of the historical OS mapping

Table 3.1: Summary of Historical OS Mapping

| Year [scale]    | Features on-site                                                                                                                                                                                                                                                                                                                                                                                             | Features off site                                                                                                                                                                                                                                                                                                                                                                                                                                                                                                                                                                                                                                                                                                                                                                    |
|-----------------|--------------------------------------------------------------------------------------------------------------------------------------------------------------------------------------------------------------------------------------------------------------------------------------------------------------------------------------------------------------------------------------------------------------|--------------------------------------------------------------------------------------------------------------------------------------------------------------------------------------------------------------------------------------------------------------------------------------------------------------------------------------------------------------------------------------------------------------------------------------------------------------------------------------------------------------------------------------------------------------------------------------------------------------------------------------------------------------------------------------------------------------------------------------------------------------------------------------|
| 1848 (1;10,560) | There is general development recorded across the site, including terraced housing and various commercial and industrial developments. The principal features are as follows:                                                                                                                                                                                                                                 | There is significant residential, commercial and industrial development in the area surrounding the site. The principal features are as follows:                                                                                                                                                                                                                                                                                                                                                                                                                                                                                                                                                                                                                                     |
|                 | <ul> <li>Wellington Road South runs through the site approximately north to south.</li> <li>There is a mill in the north eastern part of the site.</li> <li>A viaduct runs north to south through the western part of the site.</li> <li>The River Mersey flow east west through the central section of the site. A viaduct and bridge cross the Mersey north to south in the centre of the site.</li> </ul> | <ul> <li>Stockport Gas Works is located 50m north west of the northern boundary.</li> <li>A foundry is located 50m north of the site boundary</li> <li>There is a timber yard 230m north of the north site boundary.</li> <li>The is a possible quarry noted as a "bar" 250m north of the site</li> <li>There is a cutting running along the viaduct 200m north west of the site</li> <li>There is mill located 230m east of the eastern site boundary</li> <li>St Peters Church and cemetery is located 50m south east of the site</li> <li>Spring Banks Mill is located 30m south of the southern site boundary.</li> <li>There is a coal depot 100m south west of the southern site boundary</li> <li>Stockport Station is located 250m south of the southern boundary</li> </ul> |
| 1851 (1;1,056)  | <ul> <li>Two reservoirs are marked at centre of the site</li> <li>Chester Gate Mill is located on site</li> <li>There is a chimney noted on site next to Chester Gate Mill</li> <li>There is a machine shop at the centre of the site</li> </ul>                                                                                                                                                             | The surrounding land use remains a mix of residential (predominantly terraced), industrial and commercial development. There are numerous mills of varying sizes recorded throughout the surrounding area, they have not been recorded individually here.  There is a coal yard 250m north of the                                                                                                                                                                                                                                                                                                                                                                                                                                                                                    |