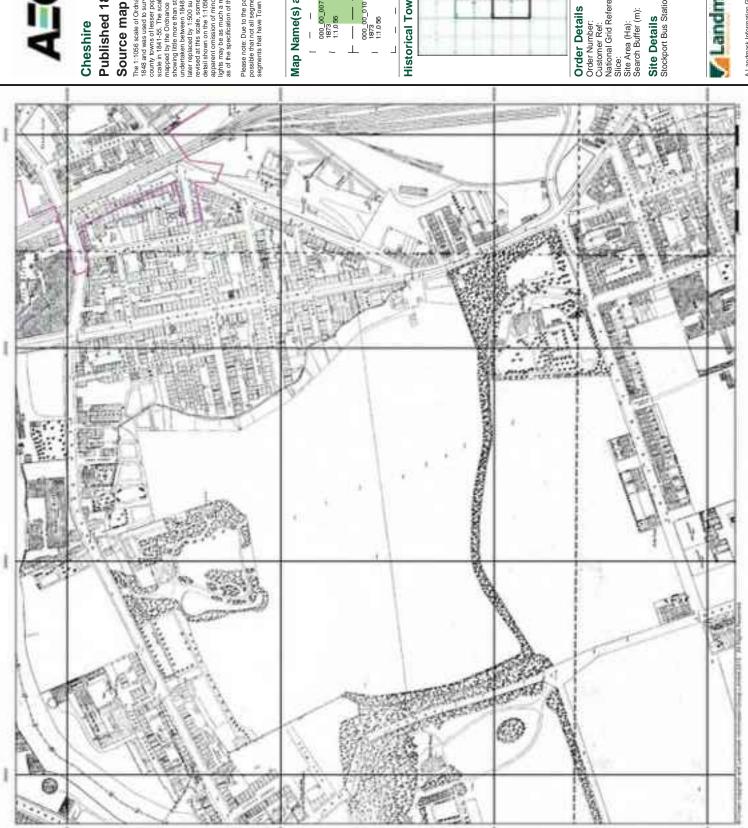

| Year [scale]   | Features on-site                                                                                                                                                                                                                                                                                                                                                                                                            | Features off site                                                                                                                                                                                                                                                                                                                                                                                                                                                                                                                                                                                                                                                                      |
|----------------|-----------------------------------------------------------------------------------------------------------------------------------------------------------------------------------------------------------------------------------------------------------------------------------------------------------------------------------------------------------------------------------------------------------------------------|----------------------------------------------------------------------------------------------------------------------------------------------------------------------------------------------------------------------------------------------------------------------------------------------------------------------------------------------------------------------------------------------------------------------------------------------------------------------------------------------------------------------------------------------------------------------------------------------------------------------------------------------------------------------------------------|
|                | <ul> <li>There two timber yards on the northern site of the site</li> <li>There is a print works on the southern part of the site</li> <li>There a reservoir on the southern boundary of the site</li> <li>There is a smithy on the western part of the site</li> <li>Part of the Chester Gate Print Works is recorded near the western boundary of the site. A further print works is in the centre of the site</li> </ul> | site  There is a dye works adjacent to the north western site boundary  The site noted as "bar" is now called Crowther's Dam  There are gasometers recorded along the north east site boundary. With a further a gasometer 100m east of the site  There is a pond 50m east of the eastern site boundary  There are several reservoirs adjacent to the south eastern boundary of the site  There is a timber yard 70m east of the south eastern site boundary  There is a smithy noted 50m west of the western site boundary  There is an iron foundry 100m west of the site  There is a timber yard 20m west of the western site boundary                                              |
| 1873 (1;1,056) | Generally the site development remains unchanged with the exception of the following key features:  The timber mill in the northern section of the site has been demolished  The reservoirs at the centre of the site are now a timber yard  The chimney next to Chester Gate Mill is no longer marked on the map                                                                                                           | <ul> <li>The gas works to the north of the site has expanded and demolished the dye works and several houses</li> <li>The coal depot to the north is now housing</li> <li>The gasometer 100m from site is no longer shown on the map</li> <li>Crowther's Dam is no long noted on the map</li> <li>There are a series of tracks leading to the goods yard 150m north west of the site</li> <li>There is a timber yard 10m south of the eastern site boundary adjacent to St Peter's Church</li> <li>The pond has been built over it is now noted as a bathhouse</li> <li>The rail tracks to the south now cover a larger area</li> <li>There is a mill/works 100m south east</li> </ul> |