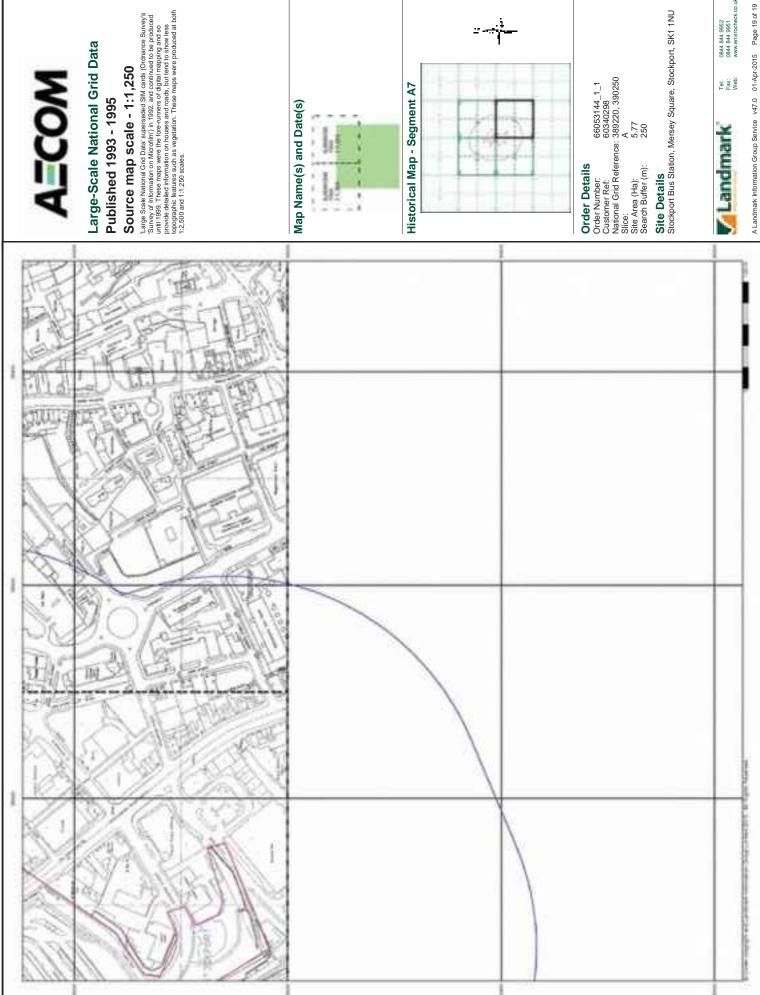

#### 3.1 Summary of Findings

The historical Ordnance Survey (OS) maps obtained with the Landmark Envirocheck report date between 1848 and 2015. Development that may have occurred between map editions is recorded as occurring on the latter published map, hence there are some limitations to the accuracy to the date of development unless supplementary evidence is available.

The historical maps show that the site was residential housing with industrial buildings during the 1850's. Up to the 1920's the site and surrounding area becomes more industrialised. The current Stockport Bus Station was built during the late 1970's.

#### 3.2 Detailed Review of Historical Mapping

Table 3.1 provides further information which was determined from a review of the historical OS mapping

Table 3.1: Summary of Historical OS Mapping

| Year [scale]    | Features on-site                                                                                                                                                                                                                                                                                                                                                                                             | Features off site                                                                                                                                                                                                                                                                                                                                                                                                                                                                                                                                                                                                                                                                                                                                                                    |
|-----------------|--------------------------------------------------------------------------------------------------------------------------------------------------------------------------------------------------------------------------------------------------------------------------------------------------------------------------------------------------------------------------------------------------------------|--------------------------------------------------------------------------------------------------------------------------------------------------------------------------------------------------------------------------------------------------------------------------------------------------------------------------------------------------------------------------------------------------------------------------------------------------------------------------------------------------------------------------------------------------------------------------------------------------------------------------------------------------------------------------------------------------------------------------------------------------------------------------------------|
| 1848 (1;10,560) | There is general development recorded across the site, including terraced housing and various commercial and industrial developments. The principal features are as follows:                                                                                                                                                                                                                                 | There is significant residential, commercial and industrial development in the area surrounding the site. The principal features are as follows:                                                                                                                                                                                                                                                                                                                                                                                                                                                                                                                                                                                                                                     |
|                 | <ul> <li>Wellington Road South runs through the site approximately north to south.</li> <li>There is a mill in the north eastern part of the site.</li> <li>A viaduct runs north to south through the western part of the site.</li> <li>The River Mersey flow east west through the central section of the site. A viaduct and bridge cross the Mersey north to south in the centre of the site.</li> </ul> | <ul> <li>Stockport Gas Works is located 50m north west of the northern boundary.</li> <li>A foundry is located 50m north of the site boundary</li> <li>There is a timber yard 230m north of the north site boundary.</li> <li>The is a possible quarry noted as a "bar" 250m north of the site</li> <li>There is a cutting running along the viaduct 200m north west of the site</li> <li>There is mill located 230m east of the eastern site boundary</li> <li>St Peters Church and cemetery is located 50m south east of the site</li> <li>Spring Banks Mill is located 30m south of the southern site boundary.</li> <li>There is a coal depot 100m south west of the southern site boundary</li> <li>Stockport Station is located 250m south of the southern boundary</li> </ul> |
| 1851 (1;1,056)  | <ul> <li>Two reservoirs are marked at centre of the site</li> <li>Chester Gate Mill is located on site</li> <li>There is a chimney noted on site next to Chester Gate Mill</li> <li>There is a machine shop at the centre of the site</li> </ul>                                                                                                                                                             | The surrounding land use remains a mix of residential (predominantly terraced), industrial and commercial development. There are numerous mills of varying sizes recorded throughout the surrounding area, they have not been recorded individually here.  There is a coal yard 250m north of the                                                                                                                                                                                                                                                                                                                                                                                                                                                                                    |