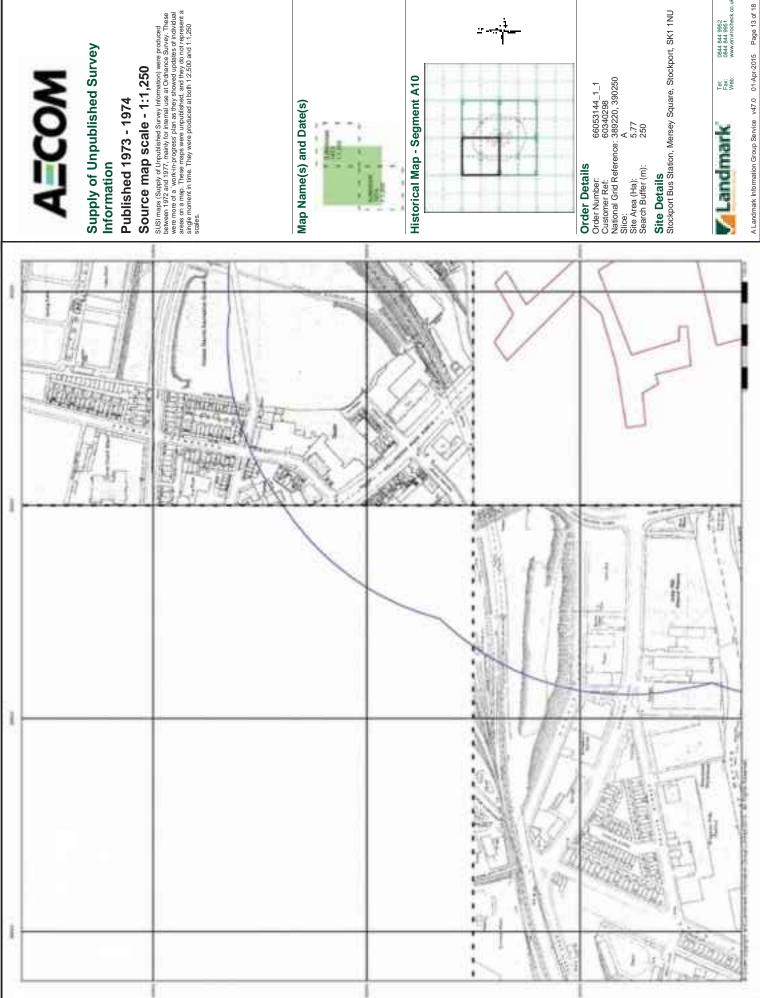

#### 3.1 Summary of Findings

The historical Ordnance Survey (OS) maps obtained with the Landmark Envirocheck report date between 1848 and 2015. Development that may have occurred between map editions is recorded as occurring on the latter published map, hence there are some limitations to the accuracy to the date of development unless supplementary evidence is available.

The historical maps show that the site was residential housing with industrial buildings during the 1850's. Up to the 1920's the site and surrounding area becomes more industrialised. The current Stockport Bus Station was built during the late 1970's.

#### 3.2 Detailed Review of Historical Mapping

Table 3.1 provides further information which was determined from a review of the historical OS mapping

Table 3.1: Summary of Historical OS Mapping

| Year [scale]    | Features on-site                                                                                                                                                                                                                                                                                                                                                                                             | Features off site                                                                                                                                                                                                                                                                                                                                                                                                                                                                                                                                                                                                                                                                                                                                                                    |
|-----------------|--------------------------------------------------------------------------------------------------------------------------------------------------------------------------------------------------------------------------------------------------------------------------------------------------------------------------------------------------------------------------------------------------------------|--------------------------------------------------------------------------------------------------------------------------------------------------------------------------------------------------------------------------------------------------------------------------------------------------------------------------------------------------------------------------------------------------------------------------------------------------------------------------------------------------------------------------------------------------------------------------------------------------------------------------------------------------------------------------------------------------------------------------------------------------------------------------------------|
| 1848 (1;10,560) | There is general development recorded across the site, including terraced housing and various commercial and industrial developments. The principal features are as follows:                                                                                                                                                                                                                                 | There is significant residential, commercial and industrial development in the area surrounding the site. The principal features are as follows:                                                                                                                                                                                                                                                                                                                                                                                                                                                                                                                                                                                                                                     |
|                 | <ul> <li>Wellington Road South runs through the site approximately north to south.</li> <li>There is a mill in the north eastern part of the site.</li> <li>A viaduct runs north to south through the western part of the site.</li> <li>The River Mersey flow east west through the central section of the site. A viaduct and bridge cross the Mersey north to south in the centre of the site.</li> </ul> | <ul> <li>Stockport Gas Works is located 50m north west of the northern boundary.</li> <li>A foundry is located 50m north of the site boundary</li> <li>There is a timber yard 230m north of the north site boundary.</li> <li>The is a possible quarry noted as a "bar" 250m north of the site</li> <li>There is a cutting running along the viaduct 200m north west of the site</li> <li>There is mill located 230m east of the eastern site boundary</li> <li>St Peters Church and cemetery is located 50m south east of the site</li> <li>Spring Banks Mill is located 30m south of the southern site boundary.</li> <li>There is a coal depot 100m south west of the southern site boundary</li> <li>Stockport Station is located 250m south of the southern boundary</li> </ul> |
| 1851 (1;1,056)  | <ul> <li>Two reservoirs are marked at centre of the site</li> <li>Chester Gate Mill is located on site</li> <li>There is a chimney noted on site next to Chester Gate Mill</li> <li>There is a machine shop at the centre of the site</li> </ul>                                                                                                                                                             | The surrounding land use remains a mix of residential (predominantly terraced), industrial and commercial development. There are numerous mills of varying sizes recorded throughout the surrounding area, they have not been recorded individually here.  There is a coal yard 250m north of the                                                                                                                                                                                                                                                                                                                                                                                                                                                                                    |