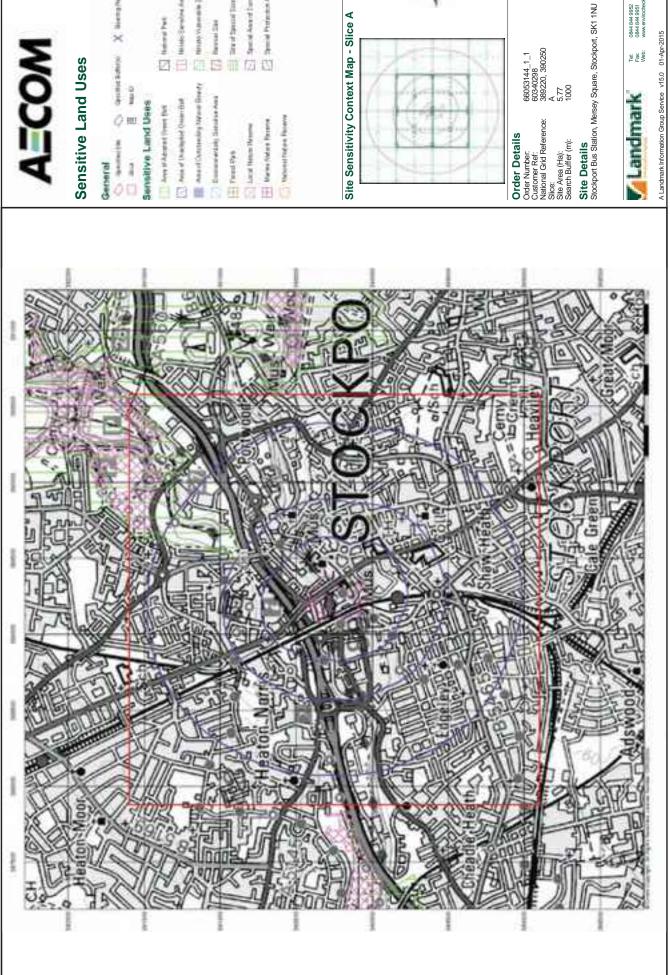

#### 2.5 Sensitive Land Uses

The Sensitive Land Uses Map of the Envirocheck Report (Appendix C) indicates that the site does not lie within a sensitive land use zone. The DEFRA MAGIC Map indicates there are several listed buildings surrounding the site.