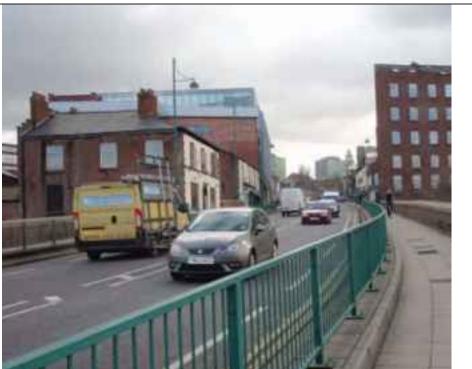

#### 2.3 Site Reconnaissance

An external inspection of the site was completed by an AECOM Engineer on 4th March 2015. The aim of the visit was to identify the range of activities carried out on the site and any obvious potential sources of ground contamination. A photographic record of the visit is included as Appendix B.

To the south west of the bus station lies Exchange Street along this road there is an approximately 1:2 slope at the south of the site leading to the Stockport rail station, there is also an operational gravelled car park at the bottom of the slope. There was several small retaining walls at the bottom of the slope. There was evidence bare ground, possible bent trees and a rill on the slope at the time of the reconnaissance survey.