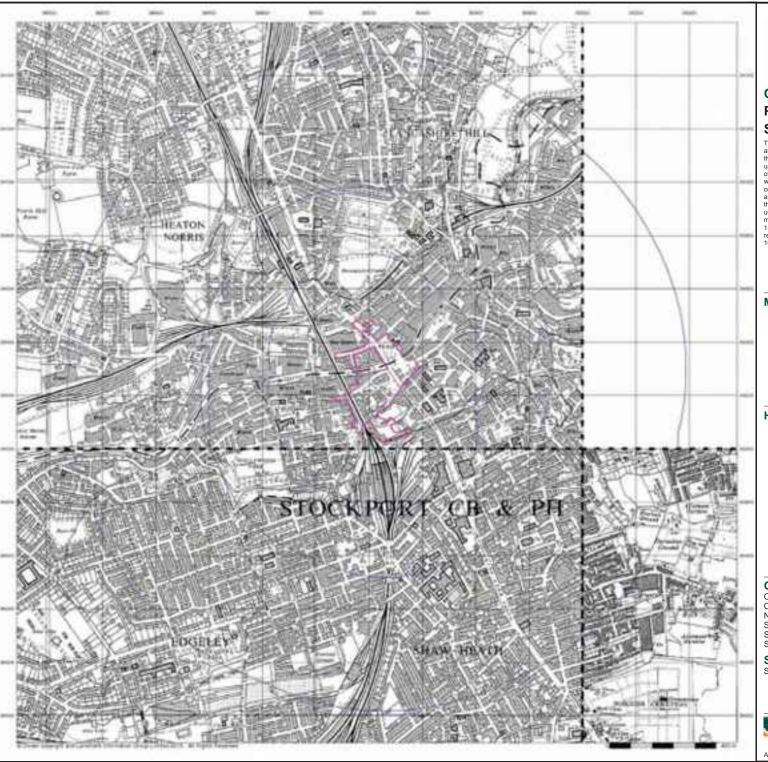

#### 2.1 Location

The site is located in the centre of Stockport, directly to the west of Mersey Square and the Merseyway Shopping centre at SK1. It is centred on National Grid Reference 389231, 390226. A site location plan is provided as Figure 1.

#### 2.2 Site Setting

The site is of an irregular shape and covers approximately 6.5 hectares and is defined by the red line boundary shown in Figure 2.

The site is located in the mixed commercial, industrial and residential setting of Stockport town centre. The River Mersey flows east west through the site and is culverted under the north eastern section of the site under Mersey Square Road. Stockport Bus Station is bound directly to the north by the River Mersey; the overall site is bound by the M60 to the north. To the east of the bus station is Mersey Square, with Merseyway Shopping Centre beyond. The west boundary is the Rail Viaduct, with Stockport Rail Station to the south west.