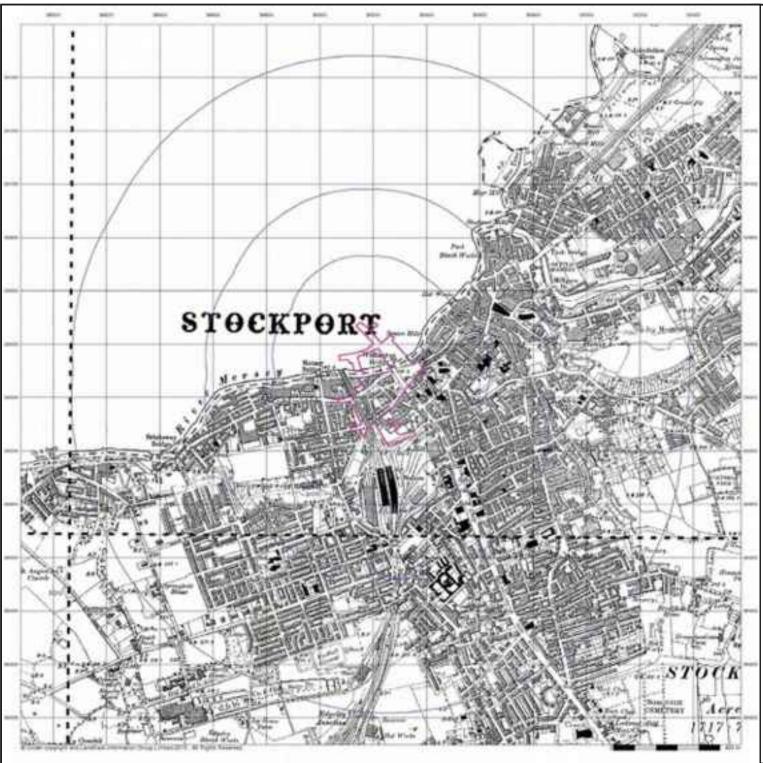

#### 2.1 Location

The site is located in the centre of Stockport, directly to the west of Mersey Square and the Merseyway Shopping centre at SK1. It is centred on National Grid Reference 389231, 390226. A site location plan is provided as Figure 1.

#### 2.2 Site Setting

The site is of an irregular shape and covers approximately 6.5 hectares and is defined by the red line boundary shown in Figure 2.

The site is located in the mixed commercial, industrial and residential setting of Stockport town centre. The River Mersey flows east west through the site and is culverted under the north eastern section of the site under Mersey Square Road. Stockport Bus Station is bound directly to the north by the River Mersey; the overall site is bound by the M60 to the north. To the east of the bus station is Mersey Square, with Merseyway Shopping Centre beyond. The west boundary is the Rail Viaduct, with Stockport Rail Station to the south west.