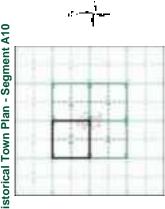

#### 3.1 Summary of Findings

The historical Ordnance Survey (OS) maps obtained with the Landmark Envirocheck report date between 1848 and 2015. Development that may have occurred between map editions is recorded as occurring on the latter published map, hence there are some limitations to the accuracy to the date of development unless supplementary evidence is available.

The historical maps show that the site was residential housing with industrial buildings during the 1850's. Up to the 1920's the site and surrounding area becomes more industrialised. The current Stockport Bus Station was built during the late 1970's.