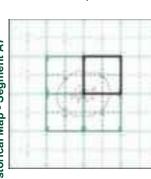

#### 3.1 Summary of Findings

The historical Ordnance Survey (OS) maps obtained with the Landmark Envirocheck report date between 1848 and 2015. Development that may have occurred between map editions is recorded as occurring on the latter published map, hence there are some limitations to the accuracy to the date of development unless supplementary evidence is available.

The historical maps show that the site was residential housing with industrial buildings during the 1850's. Up to the 1920's the site and surrounding area becomes more industrialised. The current Stockport Bus Station was built during the late 1970's.

#### 3.2 Detailed Review of Historical Mapping

Table 3.1 provides further information which was determined from a review of the historical OS mapping

Table 3.1: Summary of Historical OS Mapping

| Year [scale]    | Features on-site                                                                                                                                                                                                                                                                                                                                                                                             | Features off site                                                                                                                                                                                                                                                                                                                                                                                                                                                                                                                                                                                                                                                                                                                                                                    |
|-----------------|--------------------------------------------------------------------------------------------------------------------------------------------------------------------------------------------------------------------------------------------------------------------------------------------------------------------------------------------------------------------------------------------------------------|--------------------------------------------------------------------------------------------------------------------------------------------------------------------------------------------------------------------------------------------------------------------------------------------------------------------------------------------------------------------------------------------------------------------------------------------------------------------------------------------------------------------------------------------------------------------------------------------------------------------------------------------------------------------------------------------------------------------------------------------------------------------------------------|
| 1848 (1;10,560) | There is general development recorded across the site, including terraced housing and various commercial and industrial developments. The principal features are as follows:                                                                                                                                                                                                                                 | There is significant residential, commercial and industrial development in the area surrounding the site. The principal features are as follows:                                                                                                                                                                                                                                                                                                                                                                                                                                                                                                                                                                                                                                     |
|                 | <ul> <li>Wellington Road South runs through the site approximately north to south.</li> <li>There is a mill in the north eastern part of the site.</li> <li>A viaduct runs north to south through the western part of the site.</li> <li>The River Mersey flow east west through the central section of the site. A viaduct and bridge cross the Mersey north to south in the centre of the site.</li> </ul> | <ul> <li>Stockport Gas Works is located 50m north west of the northern boundary.</li> <li>A foundry is located 50m north of the site boundary</li> <li>There is a timber yard 230m north of the north site boundary.</li> <li>The is a possible quarry noted as a "bar" 250m north of the site</li> <li>There is a cutting running along the viaduct 200m north west of the site</li> <li>There is mill located 230m east of the eastern site boundary</li> <li>St Peters Church and cemetery is located 50m south east of the site</li> <li>Spring Banks Mill is located 30m south of the southern site boundary.</li> <li>There is a coal depot 100m south west of the southern site boundary</li> <li>Stockport Station is located 250m south of the southern boundary</li> </ul> |
| 1851 (1;1,056)  | <ul> <li>Two reservoirs are marked at centre of the site</li> <li>Chester Gate Mill is located on site</li> <li>There is a chimney noted on site next to Chester Gate Mill</li> <li>There is a machine shop at the centre of the site</li> </ul>                                                                                                                                                             | The surrounding land use remains a mix of residential (predominantly terraced), industrial and commercial development. There are numerous mills of varying sizes recorded throughout the surrounding area, they have not been recorded individually here.  There is a coal yard 250m north of the                                                                                                                                                                                                                                                                                                                                                                                                                                                                                    |