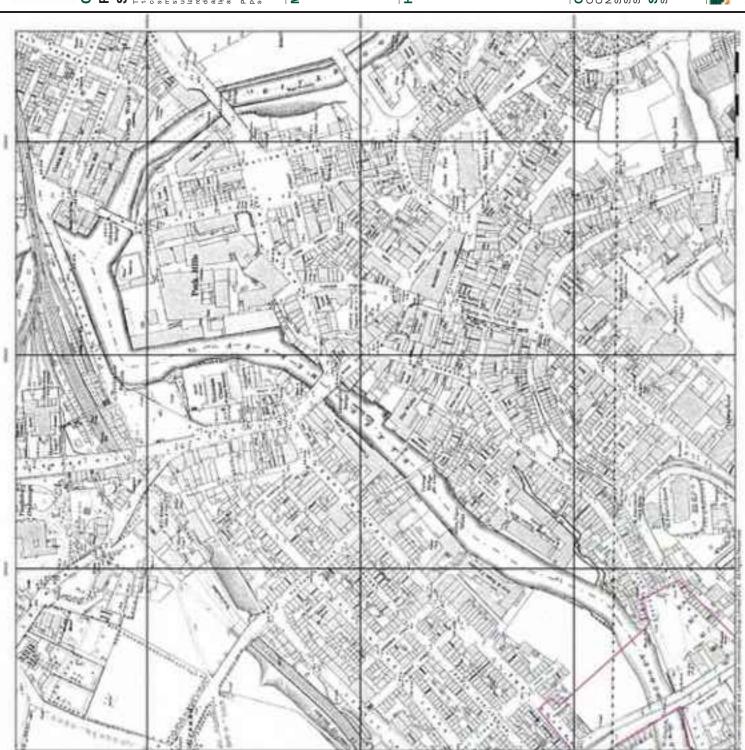

#### 3.1 Summary of Findings

The historical Ordnance Survey (OS) maps obtained with the Landmark Envirocheck report date between 1848 and 2015. Development that may have occurred between map editions is recorded as occurring on the latter published map, hence there are some limitations to the accuracy to the date of development unless supplementary evidence is available.

The historical maps show that the site was residential housing with industrial buildings during the 1850's. Up to the 1920's the site and surrounding area becomes more industrialised. The current Stockport Bus Station was built during the late 1970's.

#### 3.2 Detailed Review of Historical Mapping

Table 3.1 provides further information which was determined from a review of the historical OS mapping

Table 3.1: Summary of Historical OS Mapping

| Year [scale]    | Features on-site                                                                                                                                                                                                                                                                                                                                                                                             | Features off site                                                                                                                                                                                                                                                                                                                                                                                                                                                                                                                                                                                                                                                                                                                                                                    |
|-----------------|--------------------------------------------------------------------------------------------------------------------------------------------------------------------------------------------------------------------------------------------------------------------------------------------------------------------------------------------------------------------------------------------------------------|--------------------------------------------------------------------------------------------------------------------------------------------------------------------------------------------------------------------------------------------------------------------------------------------------------------------------------------------------------------------------------------------------------------------------------------------------------------------------------------------------------------------------------------------------------------------------------------------------------------------------------------------------------------------------------------------------------------------------------------------------------------------------------------|
| 1848 (1;10,560) | There is general development recorded across the site, including terraced housing and various commercial and industrial developments. The principal features are as follows:                                                                                                                                                                                                                                 | There is significant residential, commercial and industrial development in the area surrounding the site. The principal features are as follows:                                                                                                                                                                                                                                                                                                                                                                                                                                                                                                                                                                                                                                     |
|                 | <ul> <li>Wellington Road South runs through the site approximately north to south.</li> <li>There is a mill in the north eastern part of the site.</li> <li>A viaduct runs north to south through the western part of the site.</li> <li>The River Mersey flow east west through the central section of the site. A viaduct and bridge cross the Mersey north to south in the centre of the site.</li> </ul> | <ul> <li>Stockport Gas Works is located 50m north west of the northern boundary.</li> <li>A foundry is located 50m north of the site boundary</li> <li>There is a timber yard 230m north of the north site boundary.</li> <li>The is a possible quarry noted as a "bar" 250m north of the site</li> <li>There is a cutting running along the viaduct 200m north west of the site</li> <li>There is mill located 230m east of the eastern site boundary</li> <li>St Peters Church and cemetery is located 50m south east of the site</li> <li>Spring Banks Mill is located 30m south of the southern site boundary.</li> <li>There is a coal depot 100m south west of the southern site boundary</li> <li>Stockport Station is located 250m south of the southern boundary</li> </ul> |
| 1851 (1;1,056)  | <ul> <li>Two reservoirs are marked at centre of the site</li> <li>Chester Gate Mill is located on site</li> <li>There is a chimney noted on site next to Chester Gate Mill</li> <li>There is a machine shop at the centre of the site</li> </ul>                                                                                                                                                             | The surrounding land use remains a mix of residential (predominantly terraced), industrial and commercial development. There are numerous mills of varying sizes recorded throughout the surrounding area, they have not been recorded individually here.  There is a coal yard 250m north of the                                                                                                                                                                                                                                                                                                                                                                                                                                                                                    |