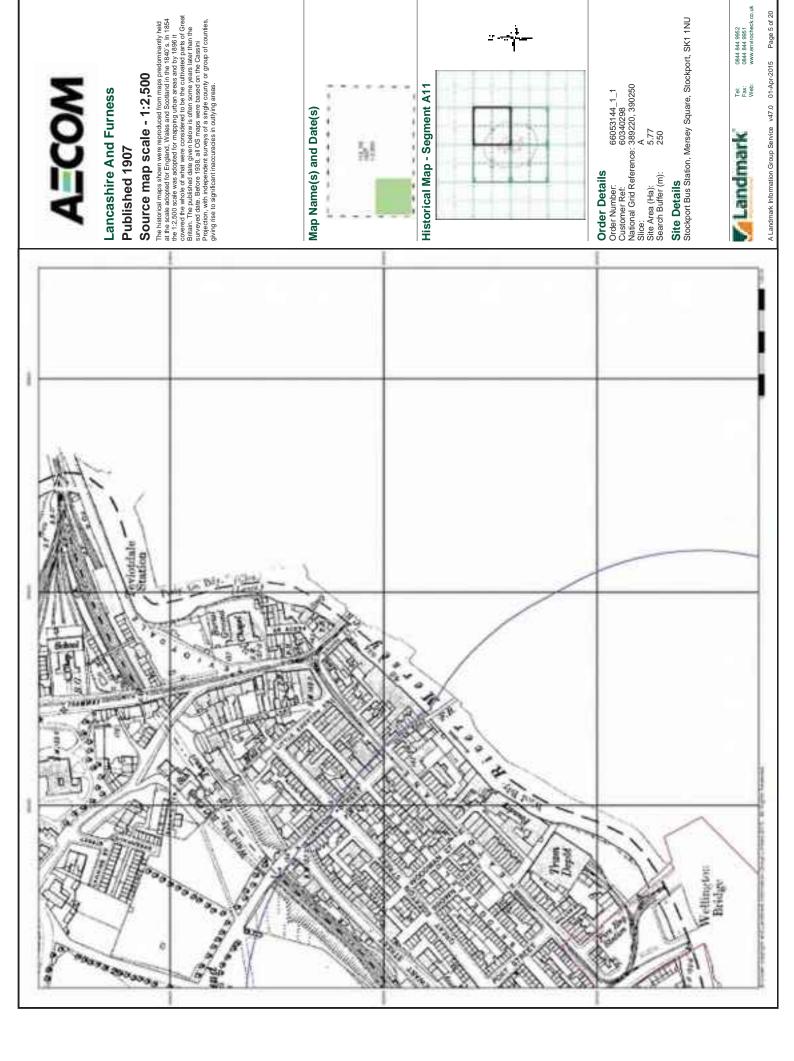

#### 3.1 Summary of Findings

The historical Ordnance Survey (OS) maps obtained with the Landmark Envirocheck report date between 1848 and 2015. Development that may have occurred between map editions is recorded as occurring on the latter published map, hence there are some limitations to the accuracy to the date of development unless supplementary evidence is available.

The historical maps show that the site was residential housing with industrial buildings during the 1850's. Up to the 1920's the site and surrounding area becomes more industrialised. The current Stockport Bus Station was built during the late 1970's.

| Year [scale]                              | Features on-site                                                                                                                                                                                                                                                                                                                     | Features off site                                                                                                                                                                                                                                                                                                                                              |
|-------------------------------------------|--------------------------------------------------------------------------------------------------------------------------------------------------------------------------------------------------------------------------------------------------------------------------------------------------------------------------------------|----------------------------------------------------------------------------------------------------------------------------------------------------------------------------------------------------------------------------------------------------------------------------------------------------------------------------------------------------------------|
|                                           |                                                                                                                                                                                                                                                                                                                                      | of the site                                                                                                                                                                                                                                                                                                                                                    |
| 1874-1875<br>(1;2,500)                    | The site remains generally unchanged.                                                                                                                                                                                                                                                                                                | The surrounding area remains generally unchanged with the exception of the addition of Stockport infirmary 250m south east of the site                                                                                                                                                                                                                         |
| 1895<br>(1;1,056, 1;2,500,<br>& 1;10,560) | There has been some demolition of residential, commercial and industrial properties. The principal changes to site features during this time are as follows:  - Wellington Road now has a tramline running north to south  - The printing works adjacent to the River Mersey is now noted as a chemical works                        | There is now an iron and brass foundry 100m east of the site  The reservoir on the south eastern boundary is now a coal yard  The works south east of the site is now a hat works                                                                                                                                                                              |
| 1899 (1;2,500 &<br>1;10,560)              | Generally the site remains unchanged with the exception of the following:  There is a new bridge crossing the River Mersey at the eastern part of the site  The timber yard at the centre of the site is no longer marked on the site  There is now a timber yard adjacent to Wellington road 5m north of the south eastern boundary | The coal depot to the south is now noted as an electrical works  There is now a timber yard 230m south west of the site  The mills adjacent to the south east site boundary are now a hat factory                                                                                                                                                              |
| 1907 (1;2,500)                            | Generally the site remains unchanged with the exception of the following  There is now tramline in the northern part of the site leading to a tram depot which is located just offsite  There is a fire station located in the north of the site                                                                                     | Generally the surrounding land remains unchanged with the exception of the following  There is now a tunnel marked on the map 50m north of the northern boundary running west to east                                                                                                                                                                          |
| 1910 (1;2,500 & 1;10,560)                 | Generally the site remains unchanged with the exception of the following  There is now a tin works marked on the map next to Astley Street                                                                                                                                                                                           | Generally the surrounding land remains unchanged with the exception of the following  The smithy is no longer marked on the map  A mechanical work is noted 70m east of the south eastern boundary  The tanks to the south are no longer marked on the map  All the timber yards to the west are no longer marked on the map  There is a clothing works on the |