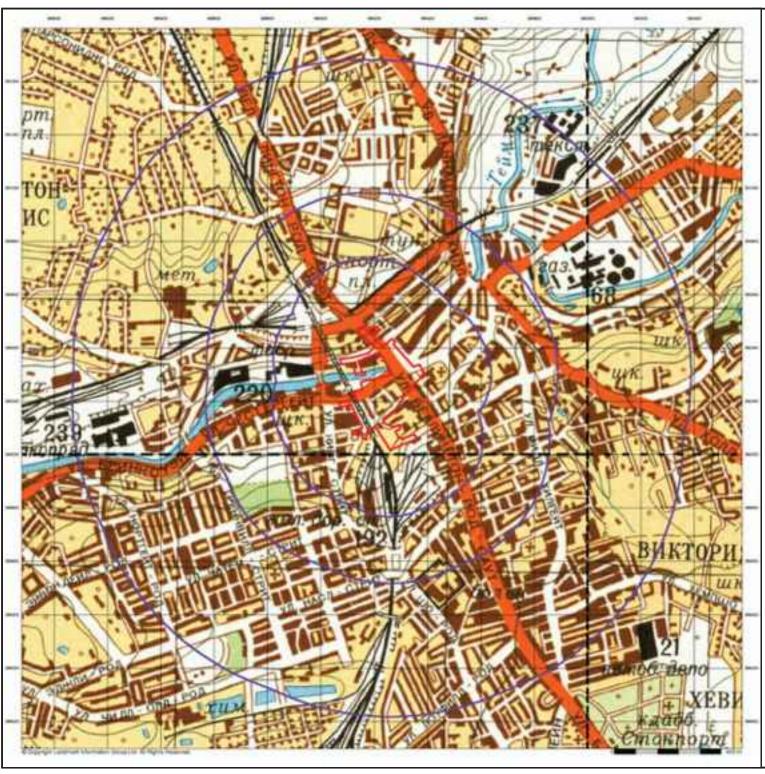

#### 2.1 Location

The site is located in the centre of Stockport, directly to the west of Mersey Square and the Merseyway Shopping centre at SK1. It is centred on National Grid Reference 389231, 390226. A site location plan is provided as Figure 1.

#### 2.2 Site Setting

The site is of an irregular shape and covers approximately 6.5 hectares and is defined by the red line boundary shown in Figure 2.

The site is located in the mixed commercial, industrial and residential setting of Stockport town centre. The River Mersey flows east west through the site and is culverted under the north eastern section of the site under Mersey Square Road. Stockport Bus Station is bound directly to the north by the River Mersey; the overall site is bound by the M60 to the north. To the east of the bus station is Mersey Square, with Merseyway Shopping Centre beyond. The west boundary is the Rail Viaduct, with Stockport Rail Station to the south west.

Relevant features immediately surrounding the site are summarised in Table 2.1.

Table 2.1: Features Surrounding the Site

| Direction | Summary                                                    |  |
|-----------|------------------------------------------------------------|--|
| North     | River Mersey, commercial buildings, car parks, and the M60 |  |
| South     | Stockport Rail Station, and Station Road                   |  |
| East      | Merseyway Shopping Centre and Commercial buildings         |  |
| West      | Stockport Rail Viaduct                                     |  |