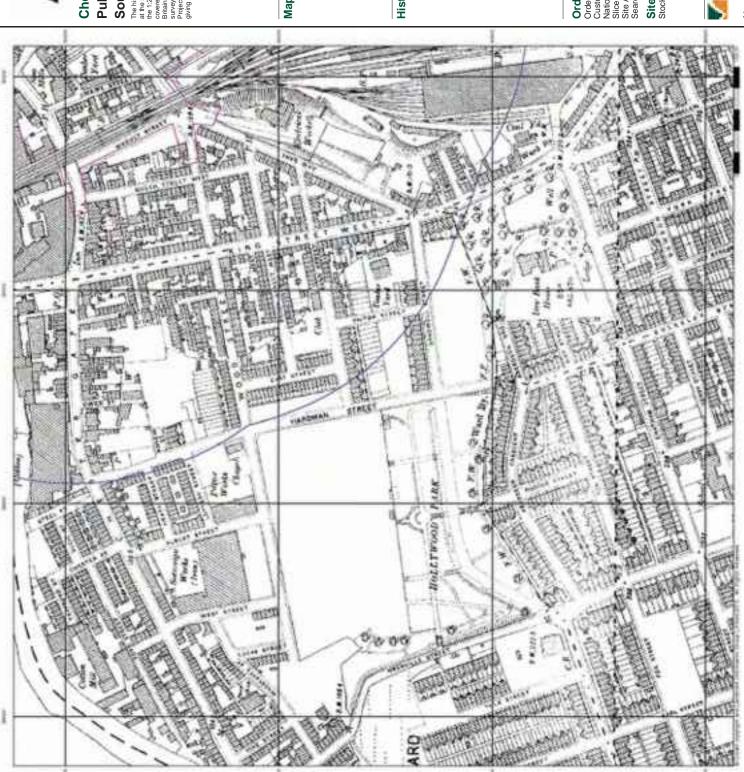

#### 3.2 Detailed Review of Historical Mapping

Table 3.1 provides further information which was determined from a review of the historical OS mapping

Table 3.1: Summary of Historical OS Mapping

| Year [scale]    | Features on-site                                                                                                                                                                                                                                                                                                                                                                                             | Features off site                                                                                                                                                                                                                                                                                                                                                                                                                                                                                                                                                                                                                                                                                                                                                                    |
|-----------------|--------------------------------------------------------------------------------------------------------------------------------------------------------------------------------------------------------------------------------------------------------------------------------------------------------------------------------------------------------------------------------------------------------------|--------------------------------------------------------------------------------------------------------------------------------------------------------------------------------------------------------------------------------------------------------------------------------------------------------------------------------------------------------------------------------------------------------------------------------------------------------------------------------------------------------------------------------------------------------------------------------------------------------------------------------------------------------------------------------------------------------------------------------------------------------------------------------------|
| 1848 (1;10,560) | There is general development recorded across the site, including terraced housing and various commercial and industrial developments. The principal features are as follows:                                                                                                                                                                                                                                 | There is significant residential, commercial and industrial development in the area surrounding the site. The principal features are as follows:                                                                                                                                                                                                                                                                                                                                                                                                                                                                                                                                                                                                                                     |
|                 | <ul> <li>Wellington Road South runs through the site approximately north to south.</li> <li>There is a mill in the north eastern part of the site.</li> <li>A viaduct runs north to south through the western part of the site.</li> <li>The River Mersey flow east west through the central section of the site. A viaduct and bridge cross the Mersey north to south in the centre of the site.</li> </ul> | <ul> <li>Stockport Gas Works is located 50m north west of the northern boundary.</li> <li>A foundry is located 50m north of the site boundary</li> <li>There is a timber yard 230m north of the north site boundary.</li> <li>The is a possible quarry noted as a "bar" 250m north of the site</li> <li>There is a cutting running along the viaduct 200m north west of the site</li> <li>There is mill located 230m east of the eastern site boundary</li> <li>St Peters Church and cemetery is located 50m south east of the site</li> <li>Spring Banks Mill is located 30m south of the southern site boundary.</li> <li>There is a coal depot 100m south west of the southern site boundary</li> <li>Stockport Station is located 250m south of the southern boundary</li> </ul> |
| 1851 (1;1,056)  | <ul> <li>Two reservoirs are marked at centre of the site</li> <li>Chester Gate Mill is located on site</li> <li>There is a chimney noted on site next to Chester Gate Mill</li> <li>There is a machine shop at the centre of the site</li> </ul>                                                                                                                                                             | The surrounding land use remains a mix of residential (predominantly terraced), industrial and commercial development. There are numerous mills of varying sizes recorded throughout the surrounding area, they have not been recorded individually here.  There is a coal yard 250m north of the                                                                                                                                                                                                                                                                                                                                                                                                                                                                                    |

| Year [scale]   | Features on-site                                                                                                                                                                                                                                                                                                                                                                                                            | Features off site                                                                                                                                                                                                                                                                                                                                                                                                                                                                                                                                                                                                                                                                      |
|----------------|-----------------------------------------------------------------------------------------------------------------------------------------------------------------------------------------------------------------------------------------------------------------------------------------------------------------------------------------------------------------------------------------------------------------------------|----------------------------------------------------------------------------------------------------------------------------------------------------------------------------------------------------------------------------------------------------------------------------------------------------------------------------------------------------------------------------------------------------------------------------------------------------------------------------------------------------------------------------------------------------------------------------------------------------------------------------------------------------------------------------------------|
|                | <ul> <li>There two timber yards on the northern site of the site</li> <li>There is a print works on the southern part of the site</li> <li>There a reservoir on the southern boundary of the site</li> <li>There is a smithy on the western part of the site</li> <li>Part of the Chester Gate Print Works is recorded near the western boundary of the site. A further print works is in the centre of the site</li> </ul> | site  There is a dye works adjacent to the north western site boundary  The site noted as "bar" is now called Crowther's Dam  There are gasometers recorded along the north east site boundary. With a further a gasometer 100m east of the site  There is a pond 50m east of the eastern site boundary  There are several reservoirs adjacent to the south eastern boundary of the site  There is a timber yard 70m east of the south eastern site boundary  There is a smithy noted 50m west of the western site boundary  There is an iron foundry 100m west of the site  There is a timber yard 20m west of the western site boundary                                              |
| 1873 (1;1,056) | Generally the site development remains unchanged with the exception of the following key features:  The timber mill in the northern section of the site has been demolished  The reservoirs at the centre of the site are now a timber yard  The chimney next to Chester Gate Mill is no longer marked on the map                                                                                                           | <ul> <li>The gas works to the north of the site has expanded and demolished the dye works and several houses</li> <li>The coal depot to the north is now housing</li> <li>The gasometer 100m from site is no longer shown on the map</li> <li>Crowther's Dam is no long noted on the map</li> <li>There are a series of tracks leading to the goods yard 150m north west of the site</li> <li>There is a timber yard 10m south of the eastern site boundary adjacent to St Peter's Church</li> <li>The pond has been built over it is now noted as a bathhouse</li> <li>The rail tracks to the south now cover a larger area</li> <li>There is a mill/works 100m south east</li> </ul> |

| Year [scale]                              | Features on-site                                                                                                                                                                                                                                                                                                                     | Features off site                                                                                                                                                                                                                                                                                                                                              |
|-------------------------------------------|--------------------------------------------------------------------------------------------------------------------------------------------------------------------------------------------------------------------------------------------------------------------------------------------------------------------------------------|----------------------------------------------------------------------------------------------------------------------------------------------------------------------------------------------------------------------------------------------------------------------------------------------------------------------------------------------------------------|
|                                           |                                                                                                                                                                                                                                                                                                                                      | of the site                                                                                                                                                                                                                                                                                                                                                    |
| 1874-1875<br>(1;2,500)                    | The site remains generally unchanged.                                                                                                                                                                                                                                                                                                | The surrounding area remains generally unchanged with the exception of the addition of Stockport infirmary 250m south east of the site                                                                                                                                                                                                                         |
| 1895<br>(1;1,056, 1;2,500,<br>& 1;10,560) | There has been some demolition of residential, commercial and industrial properties. The principal changes to site features during this time are as follows:  - Wellington Road now has a tramline running north to south  - The printing works adjacent to the River Mersey is now noted as a chemical works                        | There is now an iron and brass foundry 100m east of the site  The reservoir on the south eastern boundary is now a coal yard  The works south east of the site is now a hat works                                                                                                                                                                              |
| 1899 (1;2,500 &<br>1;10,560)              | Generally the site remains unchanged with the exception of the following:  There is a new bridge crossing the River Mersey at the eastern part of the site  The timber yard at the centre of the site is no longer marked on the site  There is now a timber yard adjacent to Wellington road 5m north of the south eastern boundary | The coal depot to the south is now noted as an electrical works  There is now a timber yard 230m south west of the site  The mills adjacent to the south east site boundary are now a hat factory                                                                                                                                                              |
| 1907 (1;2,500)                            | Generally the site remains unchanged with the exception of the following  There is now tramline in the northern part of the site leading to a tram depot which is located just offsite  There is a fire station located in the north of the site                                                                                     | Generally the surrounding land remains unchanged with the exception of the following  There is now a tunnel marked on the map 50m north of the northern boundary running west to east                                                                                                                                                                          |
| 1910 (1;2,500 & 1;10,560)                 | Generally the site remains unchanged with the exception of the following  There is now a tin works marked on the map next to Astley Street                                                                                                                                                                                           | Generally the surrounding land remains unchanged with the exception of the following  The smithy is no longer marked on the map  A mechanical work is noted 70m east of the south eastern boundary  The tanks to the south are no longer marked on the map  All the timber yards to the west are no longer marked on the map  There is a clothing works on the |