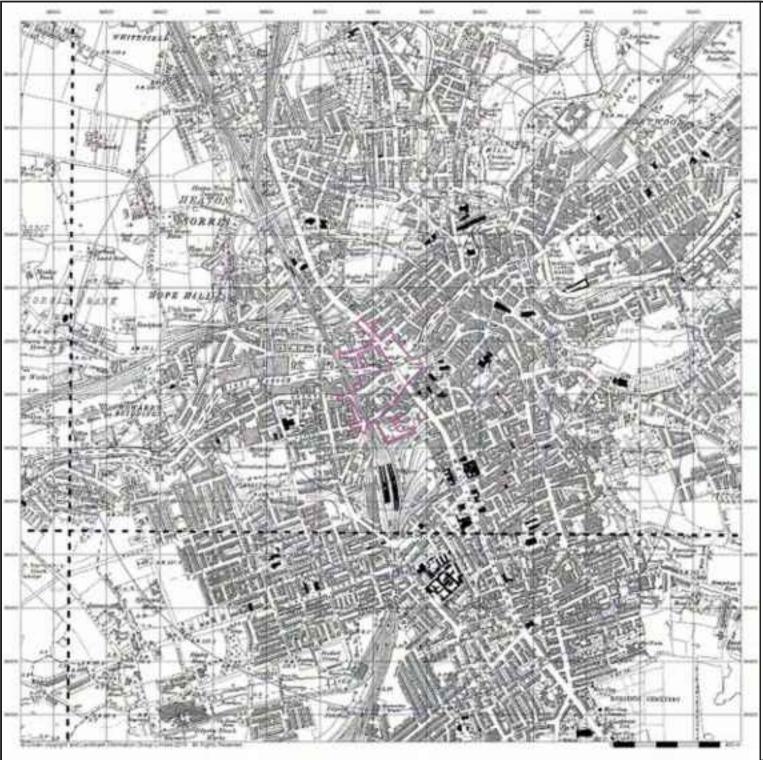

#### 2.1 Location

The site is located in the centre of Stockport, directly to the west of Mersey Square and the Merseyway Shopping centre at SK1. It is centred on National Grid Reference 389231, 390226. A site location plan is provided as Figure 1.

#### 2.2 Site Setting

The site is of an irregular shape and covers approximately 6.5 hectares and is defined by the red line boundary shown in Figure 2.

The site is located in the mixed commercial, industrial and residential setting of Stockport town centre. The River Mersey flows east west through the site and is culverted under the north eastern section of the site under Mersey Square Road. Stockport Bus Station is bound directly to the north by the River Mersey; the overall site is bound by the M60 to the north. To the east of the bus station is Mersey Square, with Merseyway Shopping Centre beyond. The west boundary is the Rail Viaduct, with Stockport Rail Station to the south west.