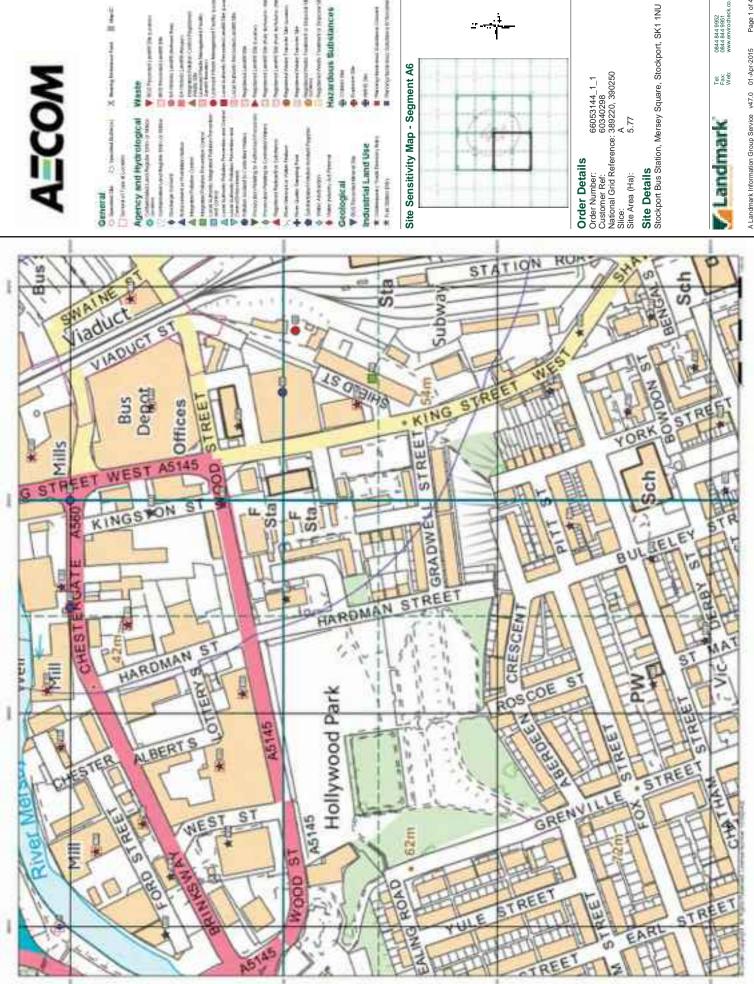

Table 2.2: Summary of Regulatory Information

| Subject                                           | Number present |        |          | Details                                                                                                                                                                                                                                                                                                                                                                                                                                               |  |
|---------------------------------------------------|----------------|--------|----------|-------------------------------------------------------------------------------------------------------------------------------------------------------------------------------------------------------------------------------------------------------------------------------------------------------------------------------------------------------------------------------------------------------------------------------------------------------|--|
|                                                   | On site        | 0-250m | 250-500m |                                                                                                                                                                                                                                                                                                                                                                                                                                                       |  |
| Agency and Hydrological                           |                | •      |          |                                                                                                                                                                                                                                                                                                                                                                                                                                                       |  |
| Discharge Consents                                | 8              | 8      | 14       | All of the active discharge consents within 300m of the site are owned by United Utilities Water Plc and are for public sewage: storm sewage overflow into the River Mersey.                                                                                                                                                                                                                                                                          |  |
| Integrated Pollution Prevention and Control       | -              | 1      | -        | There is one active licence for The Ironside Lubricants Ltd 149m south of the site                                                                                                                                                                                                                                                                                                                                                                    |  |
| Local Authority Pollution Prevention and Controls | -              | -      | 1        | There is one active licence for Stockport Dry Cleaners located 497m north east of the site                                                                                                                                                                                                                                                                                                                                                            |  |
| Pollution Incidents to Controlled Waters          | 2              | 12     | 7        | The two incidents on site were both classed as minor incidents recorded as inert suspended soils and the other pollutant is unknown both entered the River Mersey. Of the 12 incidents within 250m of the site 5 are classes as a significant incident two involved oils including diesel in one incidents, the other three were related to sewage entering the Mersey. The other 7 incidents within 250m of the site are classed as minor incidents. |  |
| Registered Radioactive Substances                 |                |        | 1        | One licence was held by Stockport College of Further Education it has now been revoked/cancelled                                                                                                                                                                                                                                                                                                                                                      |  |
| Waste                                             |                |        |          |                                                                                                                                                                                                                                                                                                                                                                                                                                                       |  |
| Licensed Waste Management Facilities              |                | 1      |          | There is a metal recycling site located 67m south of the site                                                                                                                                                                                                                                                                                                                                                                                         |  |
| Registered Waste Transfer Sites                   |                |        | 1        | One suspended record exists for a site 408m north west of the site                                                                                                                                                                                                                                                                                                                                                                                    |  |
| Industrial Land Use                               |                |        |          |                                                                                                                                                                                                                                                                                                                                                                                                                                                       |  |
| Contemporary Trade Directory Entries              | 3              | 77     | 154      |                                                                                                                                                                                                                                                                                                                                                                                                                                                       |  |