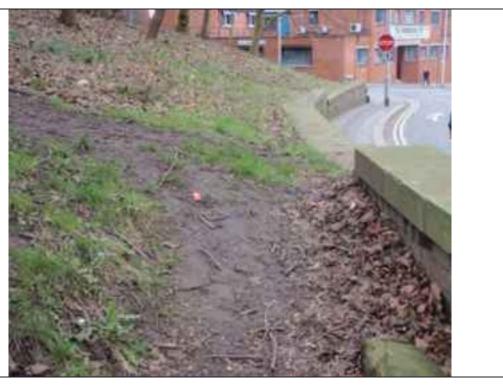

To the south west of the bus station lies Exchange Street along this road there is an approximately 1:2 slope at the south of the site leading to the Stockport rail station, there is also an operational gravelled car park at the bottom of the slope. There was several small retaining walls at the bottom of the slope. There was evidence bare ground, possible bent trees and a rill on the slope at the time of the reconnaissance survey.