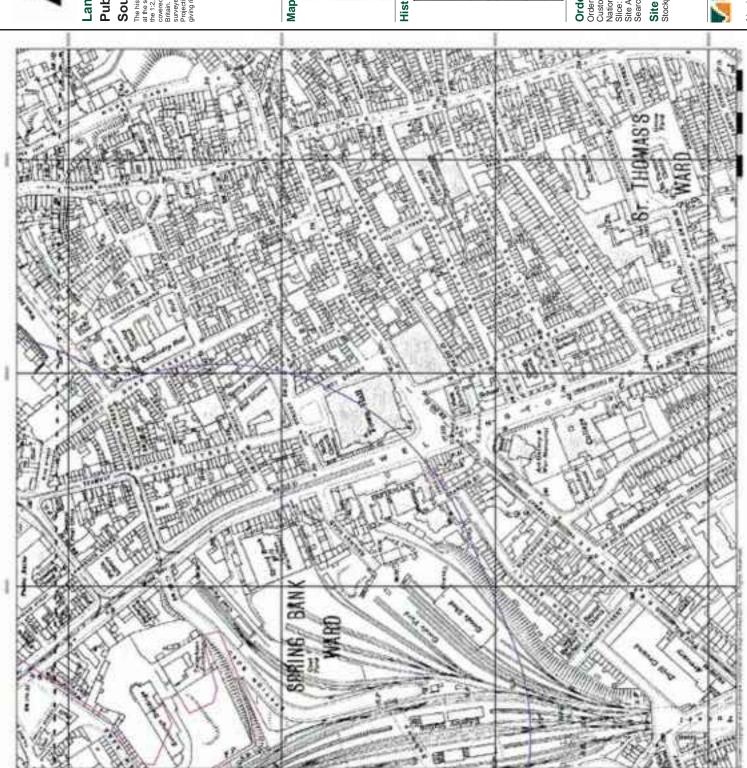

#### 3.1 Summary of Findings

The historical Ordnance Survey (OS) maps obtained with the Landmark Envirocheck report date between 1848 and 2015. Development that may have occurred between map editions is recorded as occurring on the latter published map, hence there are some limitations to the accuracy to the date of development unless supplementary evidence is available.

The historical maps show that the site was residential housing with industrial buildings during the 1850's. Up to the 1920's the site and surrounding area becomes more industrialised. The current Stockport Bus Station was built during the late 1970's.

#### 3.2 Detailed Review of Historical Mapping

Table 3.1 provides further information which was determined from a review of the historical OS mapping

Table 3.1: Summary of Historical OS Mapping

| Year [scale]    | Features on-site                                                                                                                                                                                                                                                                                                                                                                                             | Features off site                                                                                                                                                                                                                                                                                                                                                                                                                                                                                                                                                                                                                                                                                                                                                                    |
|-----------------|--------------------------------------------------------------------------------------------------------------------------------------------------------------------------------------------------------------------------------------------------------------------------------------------------------------------------------------------------------------------------------------------------------------|--------------------------------------------------------------------------------------------------------------------------------------------------------------------------------------------------------------------------------------------------------------------------------------------------------------------------------------------------------------------------------------------------------------------------------------------------------------------------------------------------------------------------------------------------------------------------------------------------------------------------------------------------------------------------------------------------------------------------------------------------------------------------------------|
| 1848 (1;10,560) | There is general development recorded across the site, including terraced housing and various commercial and industrial developments. The principal features are as follows:                                                                                                                                                                                                                                 | There is significant residential, commercial and industrial development in the area surrounding the site. The principal features are as follows:                                                                                                                                                                                                                                                                                                                                                                                                                                                                                                                                                                                                                                     |
|                 | <ul> <li>Wellington Road South runs through the site approximately north to south.</li> <li>There is a mill in the north eastern part of the site.</li> <li>A viaduct runs north to south through the western part of the site.</li> <li>The River Mersey flow east west through the central section of the site. A viaduct and bridge cross the Mersey north to south in the centre of the site.</li> </ul> | <ul> <li>Stockport Gas Works is located 50m north west of the northern boundary.</li> <li>A foundry is located 50m north of the site boundary</li> <li>There is a timber yard 230m north of the north site boundary.</li> <li>The is a possible quarry noted as a "bar" 250m north of the site</li> <li>There is a cutting running along the viaduct 200m north west of the site</li> <li>There is mill located 230m east of the eastern site boundary</li> <li>St Peters Church and cemetery is located 50m south east of the site</li> <li>Spring Banks Mill is located 30m south of the southern site boundary.</li> <li>There is a coal depot 100m south west of the southern site boundary</li> <li>Stockport Station is located 250m south of the southern boundary</li> </ul> |
| 1851 (1;1,056)  | <ul> <li>Two reservoirs are marked at centre of the site</li> <li>Chester Gate Mill is located on site</li> <li>There is a chimney noted on site next to Chester Gate Mill</li> <li>There is a machine shop at the centre of the site</li> </ul>                                                                                                                                                             | The surrounding land use remains a mix of residential (predominantly terraced), industrial and commercial development. There are numerous mills of varying sizes recorded throughout the surrounding area, they have not been recorded individually here.  There is a coal yard 250m north of the                                                                                                                                                                                                                                                                                                                                                                                                                                                                                    |