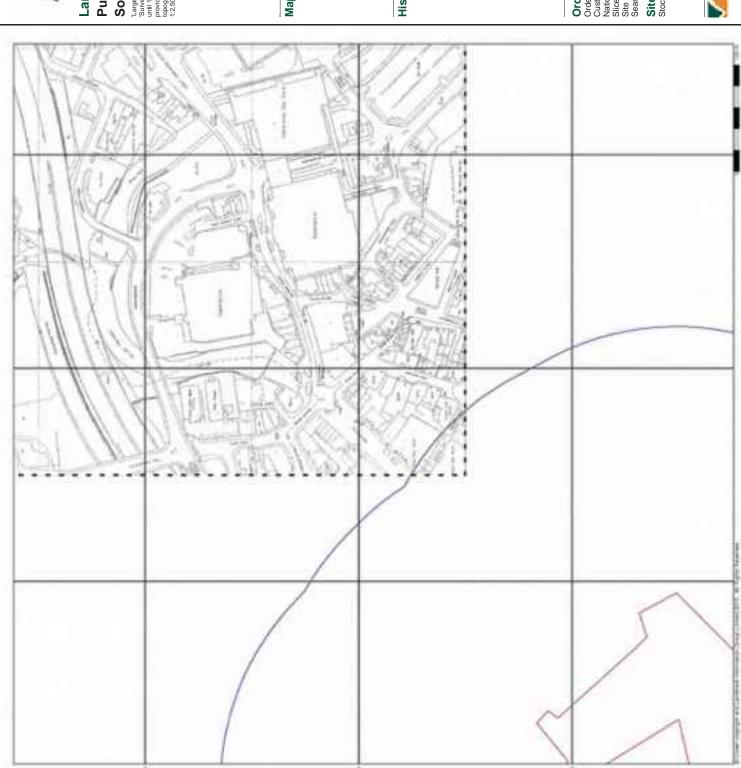

#### 2.1 Location

The site is located in the centre of Stockport, directly to the west of Mersey Square and the Merseyway Shopping centre at SK1. It is centred on National Grid Reference 389231, 390226. A site location plan is provided as Figure 1.

#### 2.2 Site Setting

The site is of an irregular shape and covers approximately 6.5 hectares and is defined by the red line boundary shown in Figure 2.

The site is located in the mixed commercial, industrial and residential setting of Stockport town centre. The River Mersey flows east west through the site and is culverted under the north eastern section of the site under Mersey Square Road. Stockport Bus Station is bound directly to the north by the River Mersey; the overall site is bound by the M60 to the north. To the east of the bus station is Mersey Square, with Merseyway Shopping Centre beyond. The west boundary is the Rail Viaduct, with Stockport Rail Station to the south west.

Relevant features immediately surrounding the site are summarised in Table 2.1.

Table 2.1: Features Surrounding the Site

| Direction | Summary                                                    |  |
|-----------|------------------------------------------------------------|--|
| North     | River Mersey, commercial buildings, car parks, and the M60 |  |
| South     | Stockport Rail Station, and Station Road                   |  |
| East      | Merseyway Shopping Centre and Commercial buildings         |  |
| West      | Stockport Rail Viaduct                                     |  |