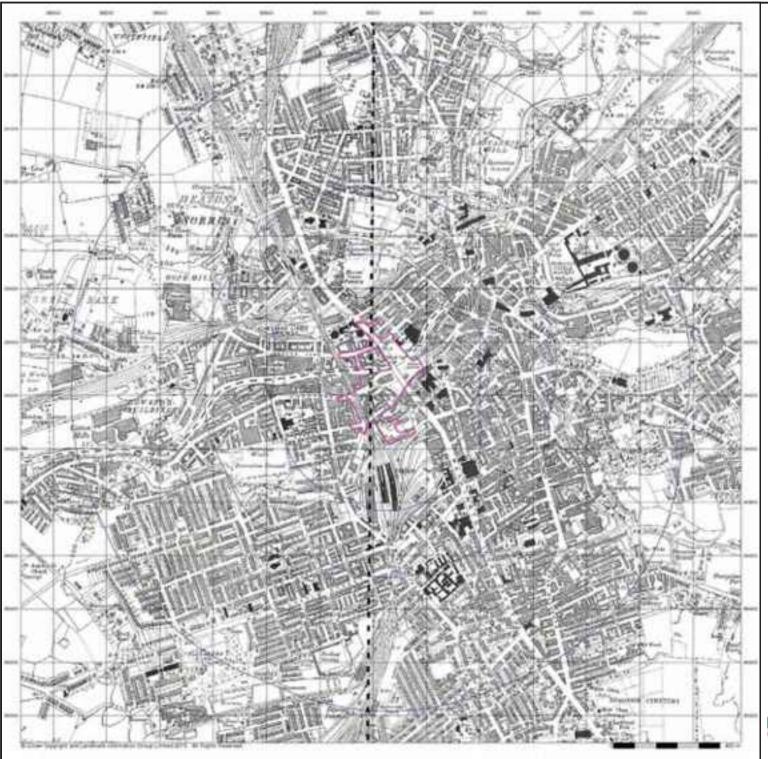

#### 2.1 Location

The site is located in the centre of Stockport, directly to the west of Mersey Square and the Merseyway Shopping centre at SK1. It is centred on National Grid Reference 389231, 390226. A site location plan is provided as Figure 1.

#### 2.2 Site Setting

The site is of an irregular shape and covers approximately 6.5 hectares and is defined by the red line boundary shown in Figure 2.

The site is located in the mixed commercial, industrial and residential setting of Stockport town centre. The River Mersey flows east west through the site and is culverted under the north eastern section of the site under Mersey Square Road. Stockport Bus Station is bound directly to the north by the River Mersey; the overall site is bound by the M60 to the north. To the east of the bus station is Mersey Square, with Merseyway Shopping Centre beyond. The west boundary is the Rail Viaduct, with Stockport Rail Station to the south west.

Relevant features immediately surrounding the site are summarised in Table 2.1.

Table 2.1: Features Surrounding the Site

| Direction | Summary                                                    |  |
|-----------|------------------------------------------------------------|--|
| North     | River Mersey, commercial buildings, car parks, and the M60 |  |
| South     | Stockport Rail Station, and Station Road                   |  |
| East      | Merseyway Shopping Centre and Commercial buildings         |  |
| West      | Stockport Rail Viaduct                                     |  |