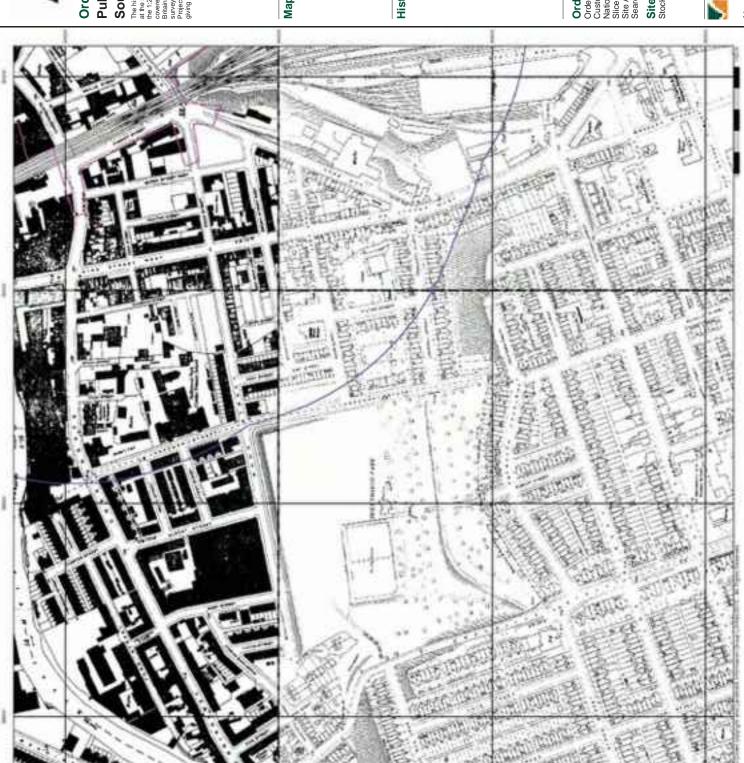

#### 3.1 Summary of Findings

The historical Ordnance Survey (OS) maps obtained with the Landmark Envirocheck report date between 1848 and 2015. Development that may have occurred between map editions is recorded as occurring on the latter published map, hence there are some limitations to the accuracy to the date of development unless supplementary evidence is available.

The historical maps show that the site was residential housing with industrial buildings during the 1850's. Up to the 1920's the site and surrounding area becomes more industrialised. The current Stockport Bus Station was built during the late 1970's.

#### 3.2 Detailed Review of Historical Mapping

Table 3.1 provides further information which was determined from a review of the historical OS mapping

Table 3.1: Summary of Historical OS Mapping

| Year [scale]    | Features on-site                                                                                                                                                                                                                                                                                                                                                                                             | Features off site                                                                                                                                                                                                                                                                                                                                                                                                                                                                                                                                                                                                                                                                                                                                                                    |
|-----------------|--------------------------------------------------------------------------------------------------------------------------------------------------------------------------------------------------------------------------------------------------------------------------------------------------------------------------------------------------------------------------------------------------------------|--------------------------------------------------------------------------------------------------------------------------------------------------------------------------------------------------------------------------------------------------------------------------------------------------------------------------------------------------------------------------------------------------------------------------------------------------------------------------------------------------------------------------------------------------------------------------------------------------------------------------------------------------------------------------------------------------------------------------------------------------------------------------------------|
| 1848 (1;10,560) | There is general development recorded across the site, including terraced housing and various commercial and industrial developments. The principal features are as follows:                                                                                                                                                                                                                                 | There is significant residential, commercial and industrial development in the area surrounding the site. The principal features are as follows:                                                                                                                                                                                                                                                                                                                                                                                                                                                                                                                                                                                                                                     |
|                 | <ul> <li>Wellington Road South runs through the site approximately north to south.</li> <li>There is a mill in the north eastern part of the site.</li> <li>A viaduct runs north to south through the western part of the site.</li> <li>The River Mersey flow east west through the central section of the site. A viaduct and bridge cross the Mersey north to south in the centre of the site.</li> </ul> | <ul> <li>Stockport Gas Works is located 50m north west of the northern boundary.</li> <li>A foundry is located 50m north of the site boundary</li> <li>There is a timber yard 230m north of the north site boundary.</li> <li>The is a possible quarry noted as a "bar" 250m north of the site</li> <li>There is a cutting running along the viaduct 200m north west of the site</li> <li>There is mill located 230m east of the eastern site boundary</li> <li>St Peters Church and cemetery is located 50m south east of the site</li> <li>Spring Banks Mill is located 30m south of the southern site boundary.</li> <li>There is a coal depot 100m south west of the southern site boundary</li> <li>Stockport Station is located 250m south of the southern boundary</li> </ul> |
| 1851 (1;1,056)  | <ul> <li>Two reservoirs are marked at centre of the site</li> <li>Chester Gate Mill is located on site</li> <li>There is a chimney noted on site next to Chester Gate Mill</li> <li>There is a machine shop at the centre of the site</li> </ul>                                                                                                                                                             | The surrounding land use remains a mix of residential (predominantly terraced), industrial and commercial development. There are numerous mills of varying sizes recorded throughout the surrounding area, they have not been recorded individually here.  There is a coal yard 250m north of the                                                                                                                                                                                                                                                                                                                                                                                                                                                                                    |