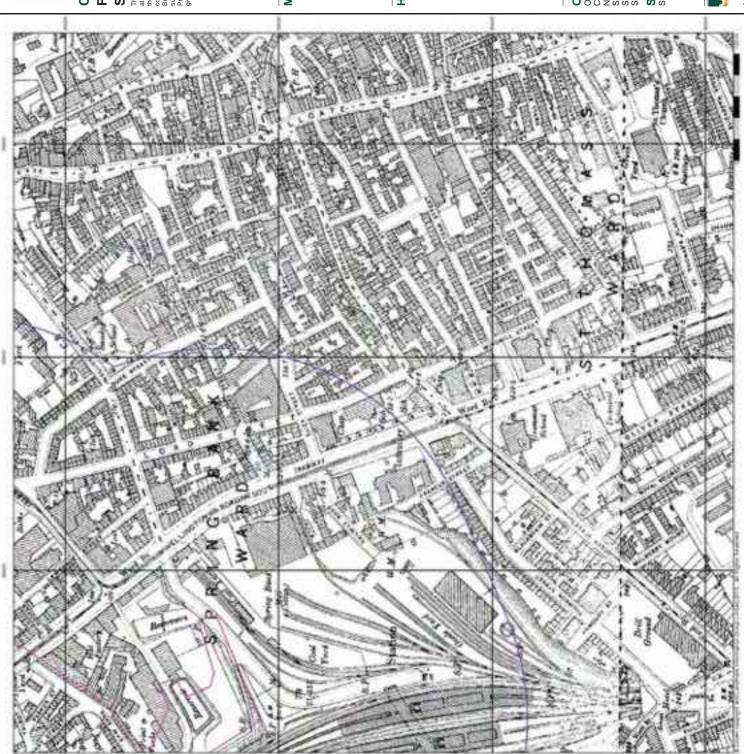

| Year [scale]                              | Features on-site                                                                                                                                                                                                                                                                                                                     | Features off site                                                                                                                                                                                                                                                                                                                                              |
|-------------------------------------------|--------------------------------------------------------------------------------------------------------------------------------------------------------------------------------------------------------------------------------------------------------------------------------------------------------------------------------------|----------------------------------------------------------------------------------------------------------------------------------------------------------------------------------------------------------------------------------------------------------------------------------------------------------------------------------------------------------------|
|                                           |                                                                                                                                                                                                                                                                                                                                      | of the site                                                                                                                                                                                                                                                                                                                                                    |
| 1874-1875<br>(1;2,500)                    | The site remains generally unchanged.                                                                                                                                                                                                                                                                                                | The surrounding area remains generally unchanged with the exception of the addition of Stockport infirmary 250m south east of the site                                                                                                                                                                                                                         |
| 1895<br>(1;1,056, 1;2,500,<br>& 1;10,560) | There has been some demolition of residential, commercial and industrial properties. The principal changes to site features during this time are as follows:  - Wellington Road now has a tramline running north to south  - The printing works adjacent to the River Mersey is now noted as a chemical works                        | There is now an iron and brass foundry 100m east of the site  The reservoir on the south eastern boundary is now a coal yard  The works south east of the site is now a hat works                                                                                                                                                                              |
| 1899 (1;2,500 &<br>1;10,560)              | Generally the site remains unchanged with the exception of the following:  There is a new bridge crossing the River Mersey at the eastern part of the site  The timber yard at the centre of the site is no longer marked on the site  There is now a timber yard adjacent to Wellington road 5m north of the south eastern boundary | The coal depot to the south is now noted as an electrical works  There is now a timber yard 230m south west of the site  The mills adjacent to the south east site boundary are now a hat factory                                                                                                                                                              |
| 1907 (1;2,500)                            | Generally the site remains unchanged with the exception of the following  There is now tramline in the northern part of the site leading to a tram depot which is located just offsite  There is a fire station located in the north of the site                                                                                     | Generally the surrounding land remains unchanged with the exception of the following  There is now a tunnel marked on the map 50m north of the northern boundary running west to east                                                                                                                                                                          |
| 1910 (1;2,500 & 1;10,560)                 | Generally the site remains unchanged with the exception of the following  There is now a tin works marked on the map next to Astley Street                                                                                                                                                                                           | Generally the surrounding land remains unchanged with the exception of the following  The smithy is no longer marked on the map  A mechanical work is noted 70m east of the south eastern boundary  The tanks to the south are no longer marked on the map  All the timber yards to the west are no longer marked on the map  There is a clothing works on the |