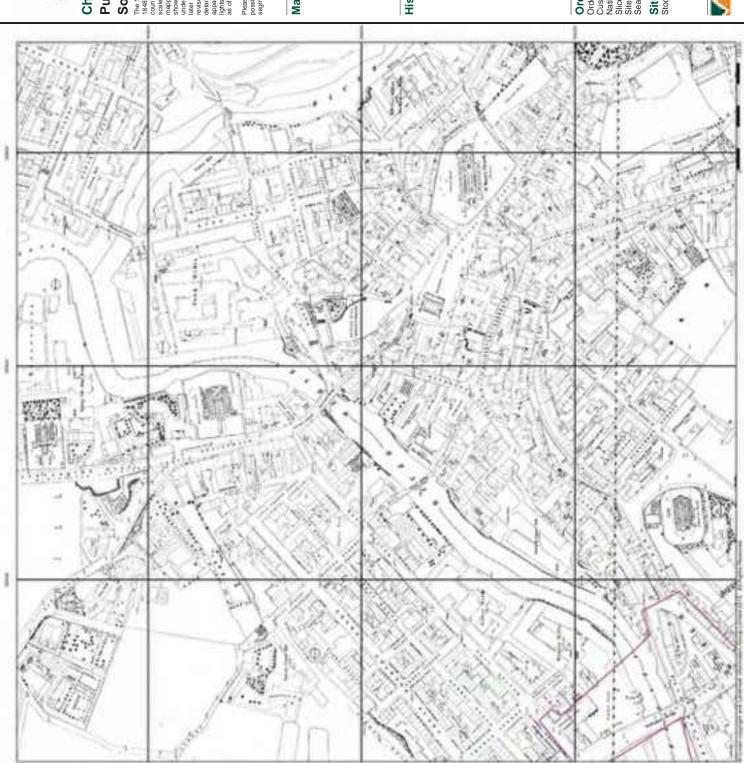

#### 3.1 Summary of Findings

The historical Ordnance Survey (OS) maps obtained with the Landmark Envirocheck report date between 1848 and 2015. Development that may have occurred between map editions is recorded as occurring on the latter published map, hence there are some limitations to the accuracy to the date of development unless supplementary evidence is available.

The historical maps show that the site was residential housing with industrial buildings during the 1850's. Up to the 1920's the site and surrounding area becomes more industrialised. The current Stockport Bus Station was built during the late 1970's.

#### 3.2 Detailed Review of Historical Mapping

Table 3.1 provides further information which was determined from a review of the historical OS mapping

Table 3.1: Summary of Historical OS Mapping

| Year [scale]    | Features on-site                                                                                                                                                                                                                                                                                                                                                                                             | Features off site                                                                                                                                                                                                                                                                                                                                                                                                                                                                                                                                                                                                                                                                                                                                                                    |
|-----------------|--------------------------------------------------------------------------------------------------------------------------------------------------------------------------------------------------------------------------------------------------------------------------------------------------------------------------------------------------------------------------------------------------------------|--------------------------------------------------------------------------------------------------------------------------------------------------------------------------------------------------------------------------------------------------------------------------------------------------------------------------------------------------------------------------------------------------------------------------------------------------------------------------------------------------------------------------------------------------------------------------------------------------------------------------------------------------------------------------------------------------------------------------------------------------------------------------------------|
| 1848 (1;10,560) | There is general development recorded across the site, including terraced housing and various commercial and industrial developments. The principal features are as follows:                                                                                                                                                                                                                                 | There is significant residential, commercial and industrial development in the area surrounding the site. The principal features are as follows:                                                                                                                                                                                                                                                                                                                                                                                                                                                                                                                                                                                                                                     |
|                 | <ul> <li>Wellington Road South runs through the site approximately north to south.</li> <li>There is a mill in the north eastern part of the site.</li> <li>A viaduct runs north to south through the western part of the site.</li> <li>The River Mersey flow east west through the central section of the site. A viaduct and bridge cross the Mersey north to south in the centre of the site.</li> </ul> | <ul> <li>Stockport Gas Works is located 50m north west of the northern boundary.</li> <li>A foundry is located 50m north of the site boundary</li> <li>There is a timber yard 230m north of the north site boundary.</li> <li>The is a possible quarry noted as a "bar" 250m north of the site</li> <li>There is a cutting running along the viaduct 200m north west of the site</li> <li>There is mill located 230m east of the eastern site boundary</li> <li>St Peters Church and cemetery is located 50m south east of the site</li> <li>Spring Banks Mill is located 30m south of the southern site boundary.</li> <li>There is a coal depot 100m south west of the southern site boundary</li> <li>Stockport Station is located 250m south of the southern boundary</li> </ul> |
| 1851 (1;1,056)  | <ul> <li>Two reservoirs are marked at centre of the site</li> <li>Chester Gate Mill is located on site</li> <li>There is a chimney noted on site next to Chester Gate Mill</li> <li>There is a machine shop at the centre of the site</li> </ul>                                                                                                                                                             | The surrounding land use remains a mix of residential (predominantly terraced), industrial and commercial development. There are numerous mills of varying sizes recorded throughout the surrounding area, they have not been recorded individually here.  There is a coal yard 250m north of the                                                                                                                                                                                                                                                                                                                                                                                                                                                                                    |

| Year [scale]   | Features on-site                                                                                                                                                                                                                                                                                                                                                                                                            | Features off site                                                                                                                                                                                                                                                                                                                                                                                                                                                                                                                                                                                                                                                                      |
|----------------|-----------------------------------------------------------------------------------------------------------------------------------------------------------------------------------------------------------------------------------------------------------------------------------------------------------------------------------------------------------------------------------------------------------------------------|----------------------------------------------------------------------------------------------------------------------------------------------------------------------------------------------------------------------------------------------------------------------------------------------------------------------------------------------------------------------------------------------------------------------------------------------------------------------------------------------------------------------------------------------------------------------------------------------------------------------------------------------------------------------------------------|
|                | <ul> <li>There two timber yards on the northern site of the site</li> <li>There is a print works on the southern part of the site</li> <li>There a reservoir on the southern boundary of the site</li> <li>There is a smithy on the western part of the site</li> <li>Part of the Chester Gate Print Works is recorded near the western boundary of the site. A further print works is in the centre of the site</li> </ul> | site  There is a dye works adjacent to the north western site boundary  The site noted as "bar" is now called Crowther's Dam  There are gasometers recorded along the north east site boundary. With a further a gasometer 100m east of the site  There is a pond 50m east of the eastern site boundary  There are several reservoirs adjacent to the south eastern boundary of the site  There is a timber yard 70m east of the south eastern site boundary  There is a smithy noted 50m west of the western site boundary  There is an iron foundry 100m west of the site  There is a timber yard 20m west of the western site boundary                                              |
| 1873 (1;1,056) | Generally the site development remains unchanged with the exception of the following key features:  The timber mill in the northern section of the site has been demolished  The reservoirs at the centre of the site are now a timber yard  The chimney next to Chester Gate Mill is no longer marked on the map                                                                                                           | <ul> <li>The gas works to the north of the site has expanded and demolished the dye works and several houses</li> <li>The coal depot to the north is now housing</li> <li>The gasometer 100m from site is no longer shown on the map</li> <li>Crowther's Dam is no long noted on the map</li> <li>There are a series of tracks leading to the goods yard 150m north west of the site</li> <li>There is a timber yard 10m south of the eastern site boundary adjacent to St Peter's Church</li> <li>The pond has been built over it is now noted as a bathhouse</li> <li>The rail tracks to the south now cover a larger area</li> <li>There is a mill/works 100m south east</li> </ul> |

| Year [scale]                              | Features on-site                                                                                                                                                                                                                                                                                                                     | Features off site                                                                                                                                                                                                                                                                                                                                              |
|-------------------------------------------|--------------------------------------------------------------------------------------------------------------------------------------------------------------------------------------------------------------------------------------------------------------------------------------------------------------------------------------|----------------------------------------------------------------------------------------------------------------------------------------------------------------------------------------------------------------------------------------------------------------------------------------------------------------------------------------------------------------|
|                                           |                                                                                                                                                                                                                                                                                                                                      | of the site                                                                                                                                                                                                                                                                                                                                                    |
| 1874-1875<br>(1;2,500)                    | The site remains generally unchanged.                                                                                                                                                                                                                                                                                                | The surrounding area remains generally unchanged with the exception of the addition of Stockport infirmary 250m south east of the site                                                                                                                                                                                                                         |
| 1895<br>(1;1,056, 1;2,500,<br>& 1;10,560) | There has been some demolition of residential, commercial and industrial properties. The principal changes to site features during this time are as follows:  - Wellington Road now has a tramline running north to south  - The printing works adjacent to the River Mersey is now noted as a chemical works                        | There is now an iron and brass foundry 100m east of the site  The reservoir on the south eastern boundary is now a coal yard  The works south east of the site is now a hat works                                                                                                                                                                              |
| 1899 (1;2,500 &<br>1;10,560)              | Generally the site remains unchanged with the exception of the following:  There is a new bridge crossing the River Mersey at the eastern part of the site  The timber yard at the centre of the site is no longer marked on the site  There is now a timber yard adjacent to Wellington road 5m north of the south eastern boundary | The coal depot to the south is now noted as an electrical works  There is now a timber yard 230m south west of the site  The mills adjacent to the south east site boundary are now a hat factory                                                                                                                                                              |
| 1907 (1;2,500)                            | Generally the site remains unchanged with the exception of the following  There is now tramline in the northern part of the site leading to a tram depot which is located just offsite  There is a fire station located in the north of the site                                                                                     | Generally the surrounding land remains unchanged with the exception of the following  There is now a tunnel marked on the map 50m north of the northern boundary running west to east                                                                                                                                                                          |
| 1910 (1;2,500 & 1;10,560)                 | Generally the site remains unchanged with the exception of the following  There is now a tin works marked on the map next to Astley Street                                                                                                                                                                                           | Generally the surrounding land remains unchanged with the exception of the following  The smithy is no longer marked on the map  A mechanical work is noted 70m east of the south eastern boundary  The tanks to the south are no longer marked on the map  All the timber yards to the west are no longer marked on the map  There is a clothing works on the |