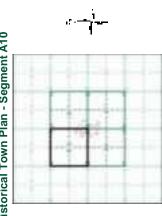

#### 3.1 Summary of Findings

The historical Ordnance Survey (OS) maps obtained with the Landmark Envirocheck report date between 1848 and 2015. Development that may have occurred between map editions is recorded as occurring on the latter published map, hence there are some limitations to the accuracy to the date of development unless supplementary evidence is available.

The historical maps show that the site was residential housing with industrial buildings during the 1850's. Up to the 1920's the site and surrounding area becomes more industrialised. The current Stockport Bus Station was built during the late 1970's.