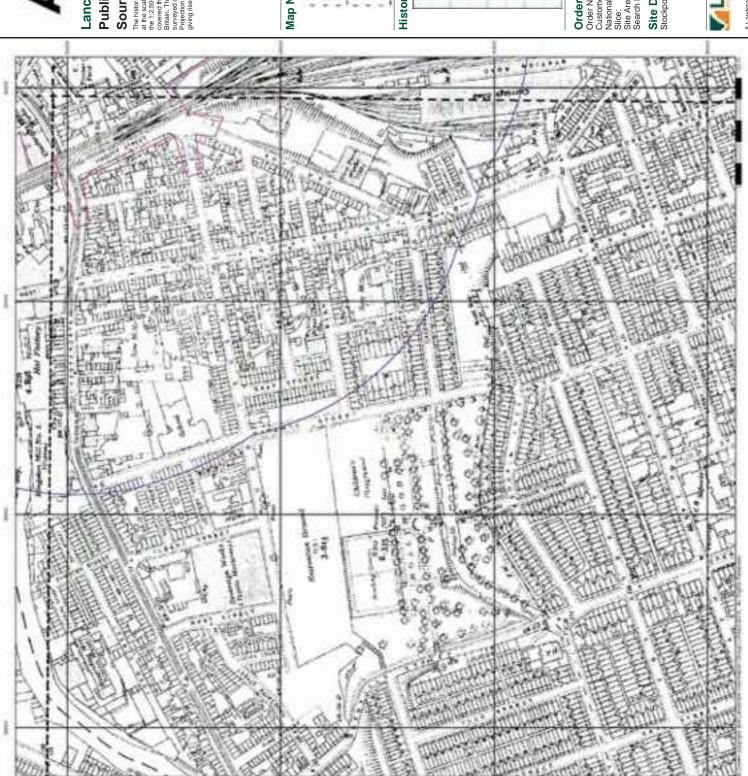

#### 3.1 Summary of Findings

The historical Ordnance Survey (OS) maps obtained with the Landmark Envirocheck report date between 1848 and 2015. Development that may have occurred between map editions is recorded as occurring on the latter published map, hence there are some limitations to the accuracy to the date of development unless supplementary evidence is available.

The historical maps show that the site was residential housing with industrial buildings during the 1850's. Up to the 1920's the site and surrounding area becomes more industrialised. The current Stockport Bus Station was built during the late 1970's.

#### 3.2 Detailed Review of Historical Mapping

Table 3.1 provides further information which was determined from a review of the historical OS mapping

Table 3.1: Summary of Historical OS Mapping

| Year [scale]    | Features on-site                                                                                                                                                                                                                                                                                                                                                                                             | Features off site                                                                                                                                                                                                                                                                                                                                                                                                                                                                                                                                                                                                                                                                                                                                                                    |
|-----------------|--------------------------------------------------------------------------------------------------------------------------------------------------------------------------------------------------------------------------------------------------------------------------------------------------------------------------------------------------------------------------------------------------------------|--------------------------------------------------------------------------------------------------------------------------------------------------------------------------------------------------------------------------------------------------------------------------------------------------------------------------------------------------------------------------------------------------------------------------------------------------------------------------------------------------------------------------------------------------------------------------------------------------------------------------------------------------------------------------------------------------------------------------------------------------------------------------------------|
| 1848 (1;10,560) | There is general development recorded across the site, including terraced housing and various commercial and industrial developments. The principal features are as follows:                                                                                                                                                                                                                                 | There is significant residential, commercial and industrial development in the area surrounding the site. The principal features are as follows:                                                                                                                                                                                                                                                                                                                                                                                                                                                                                                                                                                                                                                     |
|                 | <ul> <li>Wellington Road South runs through the site approximately north to south.</li> <li>There is a mill in the north eastern part of the site.</li> <li>A viaduct runs north to south through the western part of the site.</li> <li>The River Mersey flow east west through the central section of the site. A viaduct and bridge cross the Mersey north to south in the centre of the site.</li> </ul> | <ul> <li>Stockport Gas Works is located 50m north west of the northern boundary.</li> <li>A foundry is located 50m north of the site boundary</li> <li>There is a timber yard 230m north of the north site boundary.</li> <li>The is a possible quarry noted as a "bar" 250m north of the site</li> <li>There is a cutting running along the viaduct 200m north west of the site</li> <li>There is mill located 230m east of the eastern site boundary</li> <li>St Peters Church and cemetery is located 50m south east of the site</li> <li>Spring Banks Mill is located 30m south of the southern site boundary.</li> <li>There is a coal depot 100m south west of the southern site boundary</li> <li>Stockport Station is located 250m south of the southern boundary</li> </ul> |
| 1851 (1;1,056)  | <ul> <li>Two reservoirs are marked at centre of the site</li> <li>Chester Gate Mill is located on site</li> <li>There is a chimney noted on site next to Chester Gate Mill</li> <li>There is a machine shop at the centre of the site</li> </ul>                                                                                                                                                             | The surrounding land use remains a mix of residential (predominantly terraced), industrial and commercial development. There are numerous mills of varying sizes recorded throughout the surrounding area, they have not been recorded individually here.  There is a coal yard 250m north of the                                                                                                                                                                                                                                                                                                                                                                                                                                                                                    |