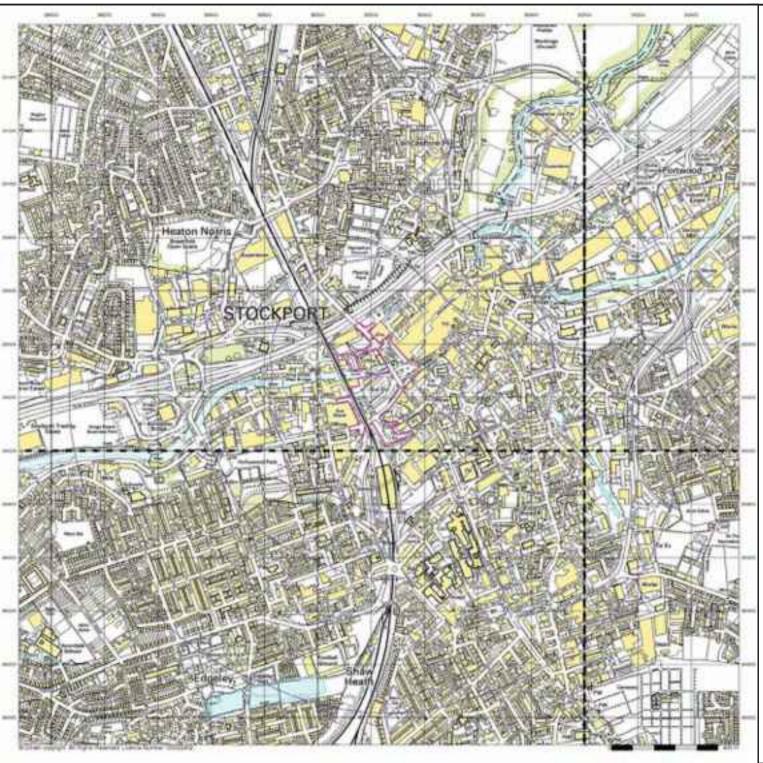

#### 2.1 Location

The site is located in the centre of Stockport, directly to the west of Mersey Square and the Merseyway Shopping centre at SK1. It is centred on National Grid Reference 389231, 390226. A site location plan is provided as Figure 1.

#### 2.2 Site Setting

The site is of an irregular shape and covers approximately 6.5 hectares and is defined by the red line boundary shown in Figure 2.

The site is located in the mixed commercial, industrial and residential setting of Stockport town centre. The River Mersey flows east west through the site and is culverted under the north eastern section of the site under Mersey Square Road. Stockport Bus Station is bound directly to the north by the River Mersey; the overall site is bound by the M60 to the north. To the east of the bus station is Mersey Square, with Merseyway Shopping Centre beyond. The west boundary is the Rail Viaduct, with Stockport Rail Station to the south west.