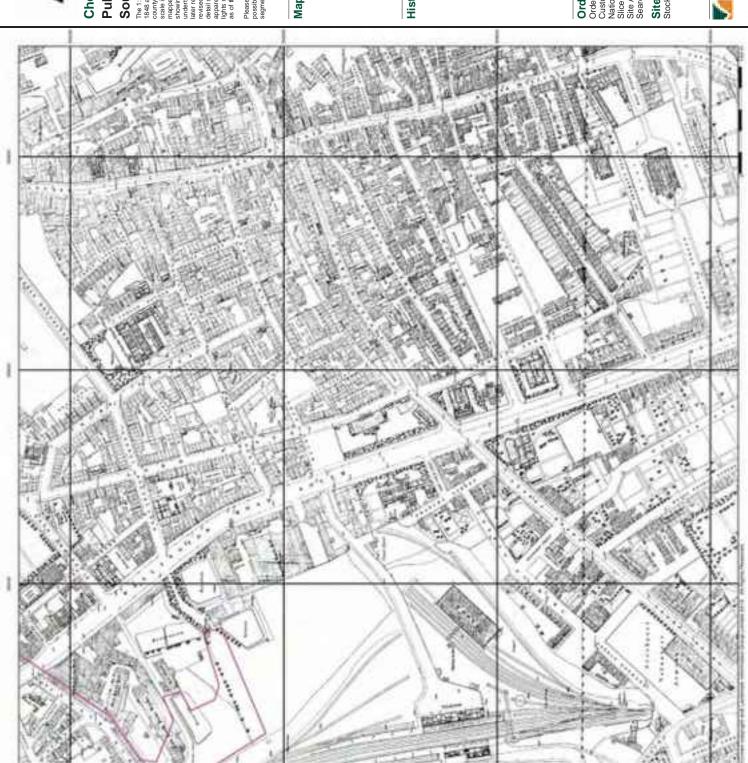

#### 3.1 Summary of Findings

The historical Ordnance Survey (OS) maps obtained with the Landmark Envirocheck report date between 1848 and 2015. Development that may have occurred between map editions is recorded as occurring on the latter published map, hence there are some limitations to the accuracy to the date of development unless supplementary evidence is available.

The historical maps show that the site was residential housing with industrial buildings during the 1850's. Up to the 1920's the site and surrounding area becomes more industrialised. The current Stockport Bus Station was built during the late 1970's.

#### 3.2 Detailed Review of Historical Mapping

Table 3.1 provides further information which was determined from a review of the historical OS mapping

Table 3.1: Summary of Historical OS Mapping

| Year [scale]    | Features on-site                                                                                                                                                                                                                                                                                                                                                                                             | Features off site                                                                                                                                                                                                                                                                                                                                                                                                                                                                                                                                                                                                                                                                                                                                                                    |
|-----------------|--------------------------------------------------------------------------------------------------------------------------------------------------------------------------------------------------------------------------------------------------------------------------------------------------------------------------------------------------------------------------------------------------------------|--------------------------------------------------------------------------------------------------------------------------------------------------------------------------------------------------------------------------------------------------------------------------------------------------------------------------------------------------------------------------------------------------------------------------------------------------------------------------------------------------------------------------------------------------------------------------------------------------------------------------------------------------------------------------------------------------------------------------------------------------------------------------------------|
| 1848 (1;10,560) | There is general development recorded across the site, including terraced housing and various commercial and industrial developments. The principal features are as follows:                                                                                                                                                                                                                                 | There is significant residential, commercial and industrial development in the area surrounding the site. The principal features are as follows:                                                                                                                                                                                                                                                                                                                                                                                                                                                                                                                                                                                                                                     |
|                 | <ul> <li>Wellington Road South runs through the site approximately north to south.</li> <li>There is a mill in the north eastern part of the site.</li> <li>A viaduct runs north to south through the western part of the site.</li> <li>The River Mersey flow east west through the central section of the site. A viaduct and bridge cross the Mersey north to south in the centre of the site.</li> </ul> | <ul> <li>Stockport Gas Works is located 50m north west of the northern boundary.</li> <li>A foundry is located 50m north of the site boundary</li> <li>There is a timber yard 230m north of the north site boundary.</li> <li>The is a possible quarry noted as a "bar" 250m north of the site</li> <li>There is a cutting running along the viaduct 200m north west of the site</li> <li>There is mill located 230m east of the eastern site boundary</li> <li>St Peters Church and cemetery is located 50m south east of the site</li> <li>Spring Banks Mill is located 30m south of the southern site boundary.</li> <li>There is a coal depot 100m south west of the southern site boundary</li> <li>Stockport Station is located 250m south of the southern boundary</li> </ul> |
| 1851 (1;1,056)  | <ul> <li>Two reservoirs are marked at centre of the site</li> <li>Chester Gate Mill is located on site</li> <li>There is a chimney noted on site next to Chester Gate Mill</li> <li>There is a machine shop at the centre of the site</li> </ul>                                                                                                                                                             | The surrounding land use remains a mix of residential (predominantly terraced), industrial and commercial development. There are numerous mills of varying sizes recorded throughout the surrounding area, they have not been recorded individually here.  There is a coal yard 250m north of the                                                                                                                                                                                                                                                                                                                                                                                                                                                                                    |