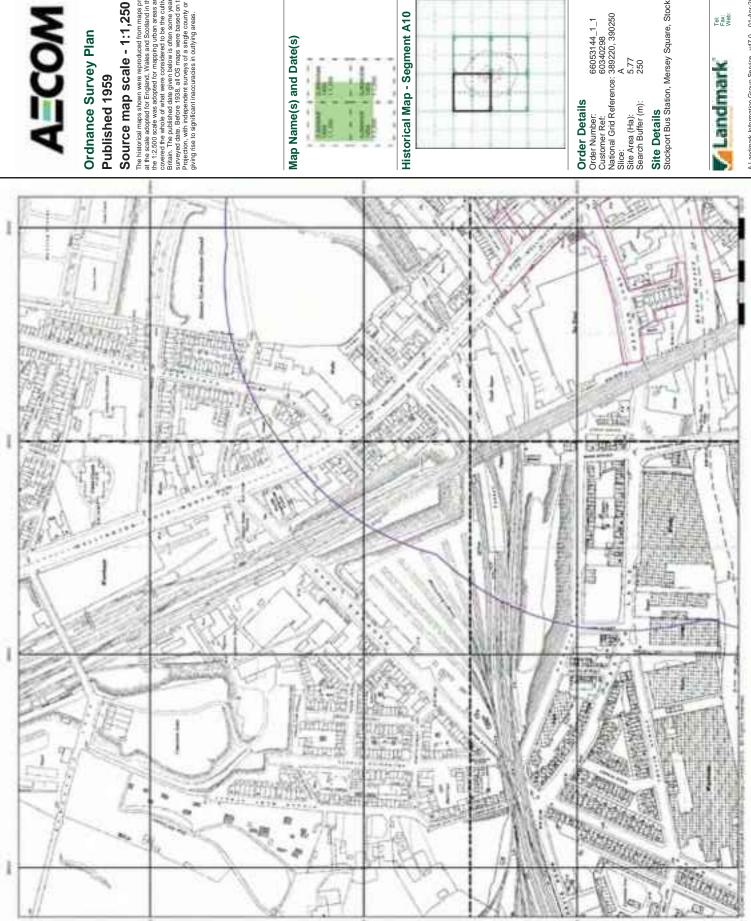

#### 3.1 Summary of Findings

The historical Ordnance Survey (OS) maps obtained with the Landmark Envirocheck report date between 1848 and 2015. Development that may have occurred between map editions is recorded as occurring on the latter published map, hence there are some limitations to the accuracy to the date of development unless supplementary evidence is available.

| Year [scale]                 | Features on-site                                                                                                                                                                                                                                                                                                           | Features off site                                                                                                                                                                                                                                                                                                                                                                                                                                                                                                |
|------------------------------|----------------------------------------------------------------------------------------------------------------------------------------------------------------------------------------------------------------------------------------------------------------------------------------------------------------------------|------------------------------------------------------------------------------------------------------------------------------------------------------------------------------------------------------------------------------------------------------------------------------------------------------------------------------------------------------------------------------------------------------------------------------------------------------------------------------------------------------------------|
|                              |                                                                                                                                                                                                                                                                                                                            | western boundary of the site                                                                                                                                                                                                                                                                                                                                                                                                                                                                                     |
| 1922 (1;2,500)               | Generally the site remains unchanged                                                                                                                                                                                                                                                                                       | Generally the surrounding land remains unchanged with the exception of the following                                                                                                                                                                                                                                                                                                                                                                                                                             |
|                              |                                                                                                                                                                                                                                                                                                                            | The foundry to the north of the site is now noted as a brass and copper foundry                                                                                                                                                                                                                                                                                                                                                                                                                                  |
|                              |                                                                                                                                                                                                                                                                                                                            | The timber yard adjacent to St Peters     Church is no longer evident                                                                                                                                                                                                                                                                                                                                                                                                                                            |
|                              |                                                                                                                                                                                                                                                                                                                            | The mechanical works is now a public library                                                                                                                                                                                                                                                                                                                                                                                                                                                                     |
| 1934 (1;2,500 &<br>1;10,560) | Generally the site remains unchanged with the exception of the following  The timber yard at the centre of the site has expanded The print works at the southern boundary is now noted as exchange building The reservoir at the south of the site is no longer evident The map indicates a slope at the south of the site | Generally the surrounding land remains unchanged with the exception of the following  The gas works is now a tram and bus depot The tram depot has expanded There is a picture theatre 30m east of the site There is a picture theatre on the eastern boundary of the site The mill on the south eastern boundary has been demolished There are two saw mills approximately 150m west and south west of the site There is hat factory 150m west of the western site boundary There is a works 150m south west of |
| 1959 (1; 2,500)              | Generally the site remains unchanged with the exception of the following  There is a bus station where the tram lines                                                                                                                                                                                                      | the western site boundary  Generally the surrounding land remains unchanged with the exception of the following                                                                                                                                                                                                                                                                                                                                                                                                  |
|                              | and fire station were at the northern part of the site                                                                                                                                                                                                                                                                     | Timber yards to the north no longer evident                                                                                                                                                                                                                                                                                                                                                                                                                                                                      |
|                              | <ul> <li>The exchange building has been<br/>demolished</li> </ul>                                                                                                                                                                                                                                                          | The tram and bus station is now noted as a bus station                                                                                                                                                                                                                                                                                                                                                                                                                                                           |
|                              | The timber yard is now noted as a works     The mill is now noted as a works                                                                                                                                                                                                                                               | The hat factory is now noted as a depot                                                                                                                                                                                                                                                                                                                                                                                                                                                                          |
|                              | The tramline is no longer evident                                                                                                                                                                                                                                                                                          | The mill 50m south east of the site is                                                                                                                                                                                                                                                                                                                                                                                                                                                                           |
|                              | There is a car park adjacent to the bus station                                                                                                                                                                                                                                                                            | now a depot  There is garage 30m east of the south                                                                                                                                                                                                                                                                                                                                                                                                                                                               |