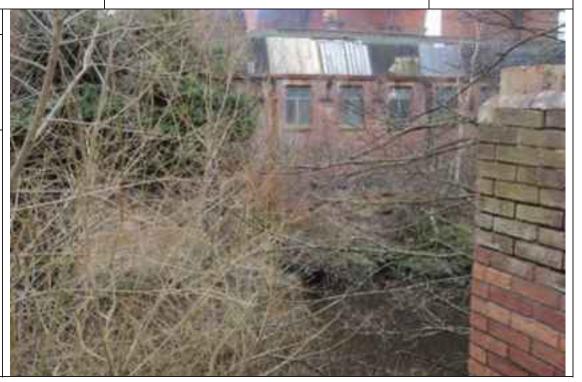

The northern part of the site comprises of Heaton lane and Astley Street and an operational gravelled car park. The River Mersey runs to the south of the car park. There is a drop between the ground level and the river of approximately 2m. There is evidence of possible fly tipping along the river bank. Outcropping of sandstone can be seen along the river bank, along with possible retaining walls. The eastern part of the site lies along Mersey Street. The area is mainly pedestrianised with roads running through Mersey square to allow access to the bus station.

There is a variety of land uses along Mersey Street the predominant use is commercial shops units. Directly north west of the bus station just off site there is an old mill which is currently derelict. Directly east of the bus station on Wood Street there is a hat museum which was historically a hat works, this lies just offsite of the southern site boundary.