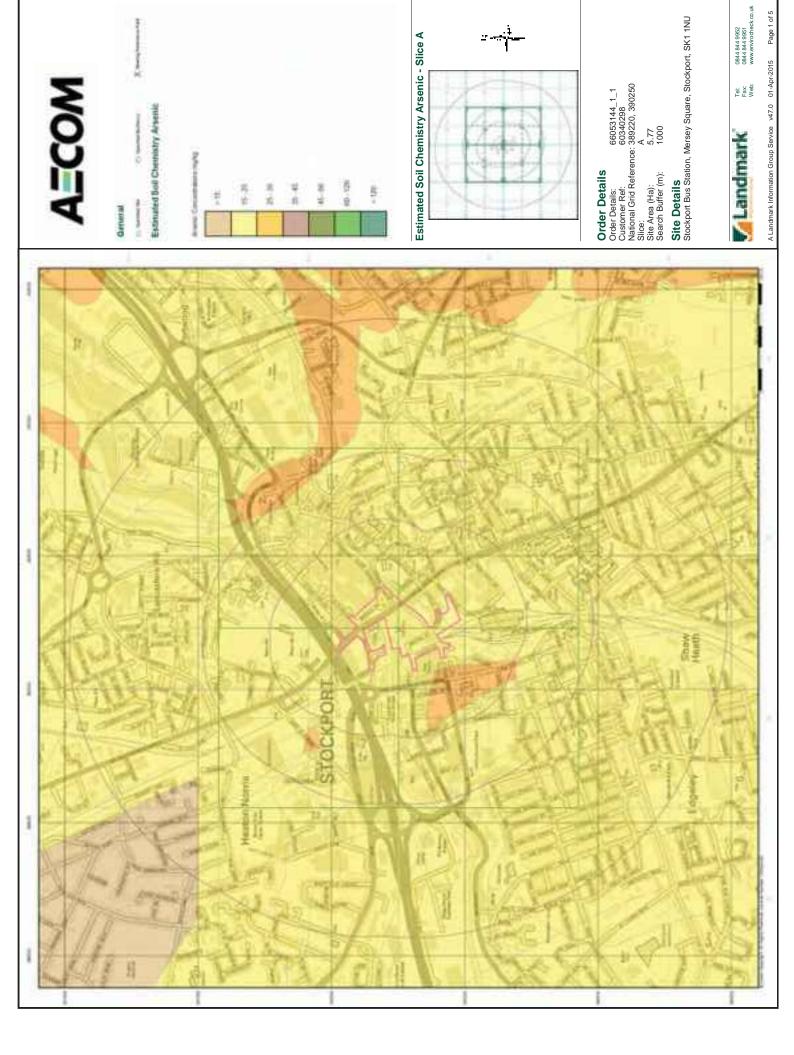

#### 4.1.8 Soil Chemistry

British Geological Survey (BGS) Soil Chemistry datasets detail the topsoil concentrations of five potentially harmful elements (PHEs): Arsenic (As), Cadmium (Cd), Chromium (Cr), Nickel (Ni) and Lead (Pb), as presented within the Envirocheck report. Elevated concentrations of these PHEs can exist because of natural geological conditions or possible anthropogenic sources. The following estimated soil chemistry levels are attributed to the site:

Arsenic 15-25mg/kg, Cadmium <1.8mg/kg; Chromium 60-90mg/kg; Lead 150-600mg/kg and Nickel 15-45mg/kg.