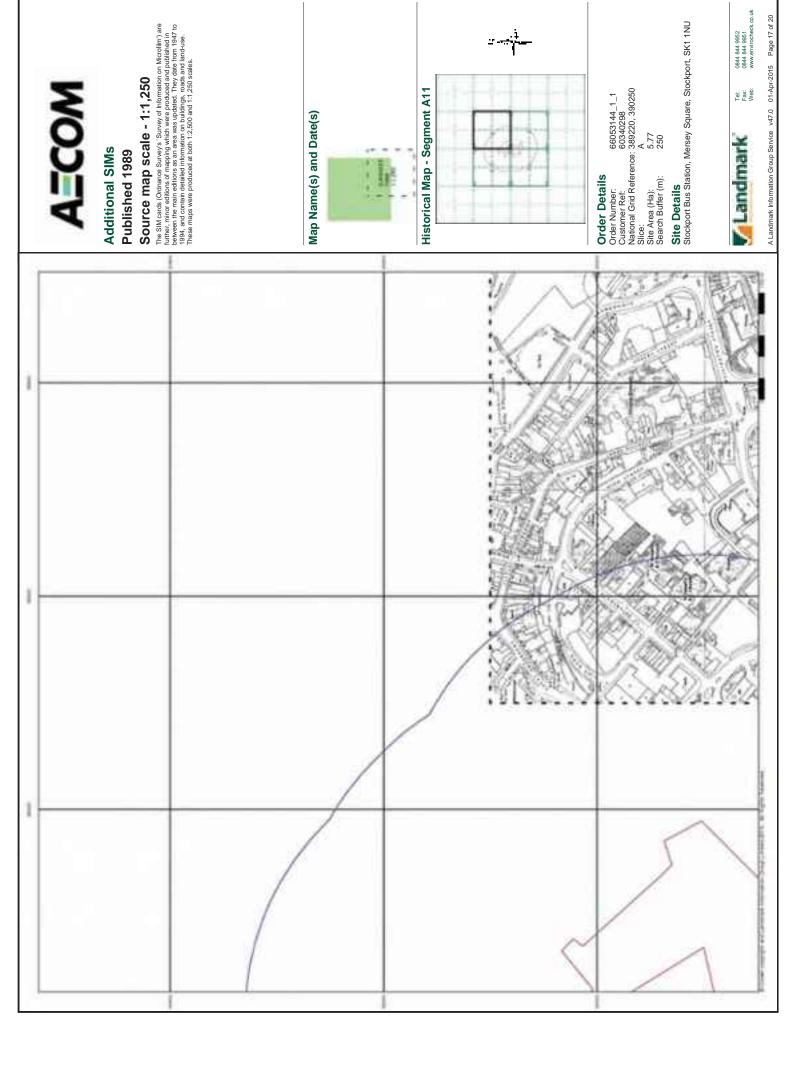

#### 3.1 Summary of Findings

The historical Ordnance Survey (OS) maps obtained with the Landmark Envirocheck report date between 1848 and 2015. Development that may have occurred between map editions is recorded as occurring on the latter published map, hence there are some limitations to the accuracy to the date of development unless supplementary evidence is available.

The historical maps show that the site was residential housing with industrial buildings during the 1850's. Up to the 1920's the site and surrounding area becomes more industrialised. The current Stockport Bus Station was built during the late 1970's.

| Year [scale]                 | Features on-site                                                                                                                                                                                                                                                                                                           | Features off site                                                                                                                                                                                                                                                                                                                                                                                                                                                                                                |
|------------------------------|----------------------------------------------------------------------------------------------------------------------------------------------------------------------------------------------------------------------------------------------------------------------------------------------------------------------------|------------------------------------------------------------------------------------------------------------------------------------------------------------------------------------------------------------------------------------------------------------------------------------------------------------------------------------------------------------------------------------------------------------------------------------------------------------------------------------------------------------------|
|                              |                                                                                                                                                                                                                                                                                                                            | western boundary of the site                                                                                                                                                                                                                                                                                                                                                                                                                                                                                     |
| 1922 (1;2,500)               | Generally the site remains unchanged                                                                                                                                                                                                                                                                                       | Generally the surrounding land remains unchanged with the exception of the following                                                                                                                                                                                                                                                                                                                                                                                                                             |
|                              |                                                                                                                                                                                                                                                                                                                            | The foundry to the north of the site is now noted as a brass and copper foundry                                                                                                                                                                                                                                                                                                                                                                                                                                  |
|                              |                                                                                                                                                                                                                                                                                                                            | The timber yard adjacent to St Peters     Church is no longer evident                                                                                                                                                                                                                                                                                                                                                                                                                                            |
|                              |                                                                                                                                                                                                                                                                                                                            | The mechanical works is now a public library                                                                                                                                                                                                                                                                                                                                                                                                                                                                     |
| 1934 (1;2,500 &<br>1;10,560) | Generally the site remains unchanged with the exception of the following  The timber yard at the centre of the site has expanded The print works at the southern boundary is now noted as exchange building The reservoir at the south of the site is no longer evident The map indicates a slope at the south of the site | Generally the surrounding land remains unchanged with the exception of the following  The gas works is now a tram and bus depot The tram depot has expanded There is a picture theatre 30m east of the site There is a picture theatre on the eastern boundary of the site The mill on the south eastern boundary has been demolished There are two saw mills approximately 150m west and south west of the site There is hat factory 150m west of the western site boundary There is a works 150m south west of |
| 1959 (1; 2,500)              | Generally the site remains unchanged with the exception of the following  There is a bus station where the tram lines                                                                                                                                                                                                      | the western site boundary  Generally the surrounding land remains unchanged with the exception of the following                                                                                                                                                                                                                                                                                                                                                                                                  |
|                              | and fire station were at the northern part of the site                                                                                                                                                                                                                                                                     | Timber yards to the north no longer evident                                                                                                                                                                                                                                                                                                                                                                                                                                                                      |
|                              | <ul> <li>The exchange building has been<br/>demolished</li> </ul>                                                                                                                                                                                                                                                          | The tram and bus station is now noted as a bus station                                                                                                                                                                                                                                                                                                                                                                                                                                                           |
|                              | The timber yard is now noted as a works     The mill is now noted as a works                                                                                                                                                                                                                                               | The hat factory is now noted as a depot                                                                                                                                                                                                                                                                                                                                                                                                                                                                          |
|                              | The tramline is no longer evident                                                                                                                                                                                                                                                                                          | The mill 50m south east of the site is                                                                                                                                                                                                                                                                                                                                                                                                                                                                           |
|                              | There is a car park adjacent to the bus station                                                                                                                                                                                                                                                                            | now a depot  There is garage 30m east of the south                                                                                                                                                                                                                                                                                                                                                                                                                                                               |