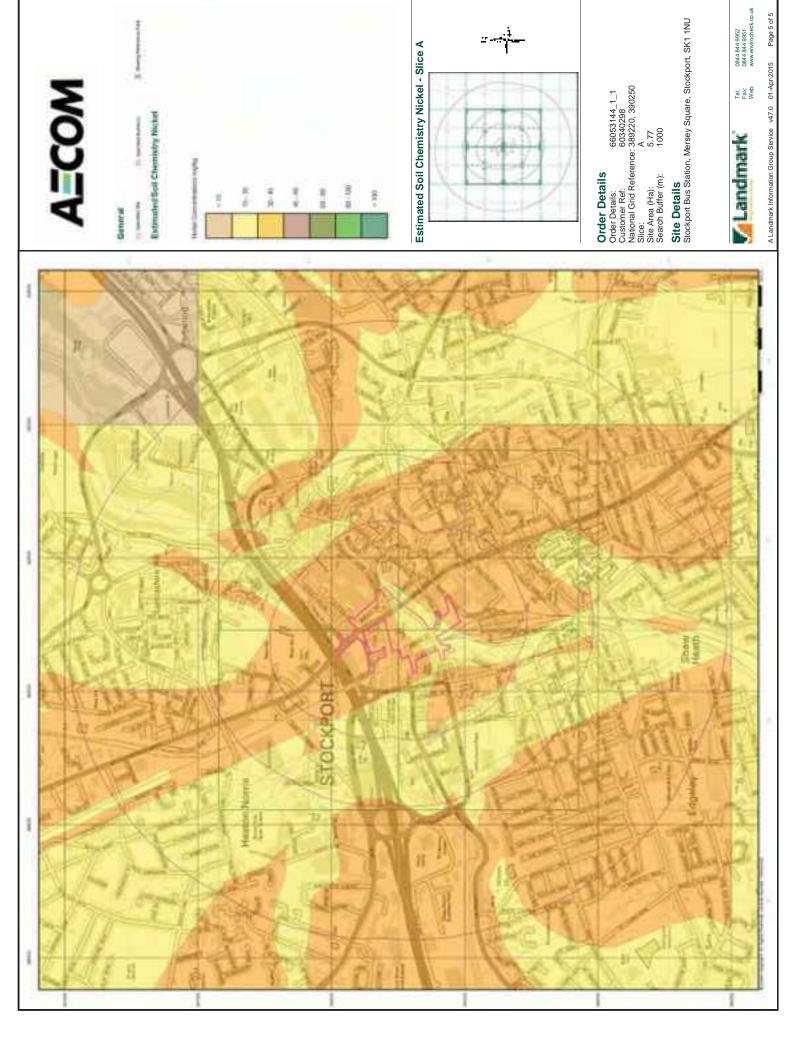

#### 4.1.8 Soil Chemistry

British Geological Survey (BGS) Soil Chemistry datasets detail the topsoil concentrations of five potentially harmful elements (PHEs): Arsenic (As), Cadmium (Cd), Chromium (Cr), Nickel (Ni) and Lead (Pb), as presented within the Envirocheck report. Elevated concentrations of these PHEs can exist because of natural geological conditions or possible anthropogenic sources. The following estimated soil chemistry levels are attributed to the site:

Arsenic 15-25mg/kg, Cadmium <1.8mg/kg; Chromium 60-90mg/kg; Lead 150-600mg/kg and Nickel 15-45mg/kg.