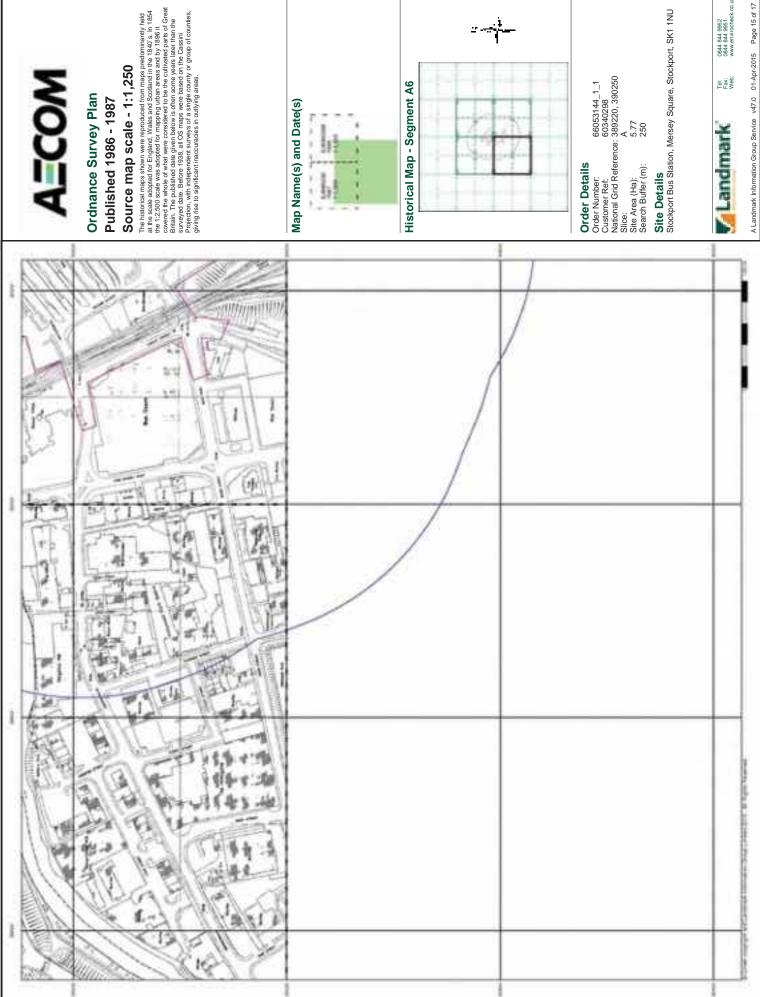

#### 3.1 Summary of Findings

The historical Ordnance Survey (OS) maps obtained with the Landmark Envirocheck report date between 1848 and 2015. Development that may have occurred between map editions is recorded as occurring on the latter published map, hence there are some limitations to the accuracy to the date of development unless supplementary evidence is available.

The historical maps show that the site was residential housing with industrial buildings during the 1850's. Up to the 1920's the site and surrounding area becomes more industrialised. The current Stockport Bus Station was built during the late 1970's.

#### 3.2 Detailed Review of Historical Mapping

Table 3.1 provides further information which was determined from a review of the historical OS mapping

Table 3.1: Summary of Historical OS Mapping

| Year [scale]    | Features on-site                                                                                                                                                                                                                                                                                                                                                                                             | Features off site                                                                                                                                                                                                                                                                                                                                                                                                                                                                                                                                                                                                                                                                                                                                                                    |
|-----------------|--------------------------------------------------------------------------------------------------------------------------------------------------------------------------------------------------------------------------------------------------------------------------------------------------------------------------------------------------------------------------------------------------------------|--------------------------------------------------------------------------------------------------------------------------------------------------------------------------------------------------------------------------------------------------------------------------------------------------------------------------------------------------------------------------------------------------------------------------------------------------------------------------------------------------------------------------------------------------------------------------------------------------------------------------------------------------------------------------------------------------------------------------------------------------------------------------------------|
| 1848 (1;10,560) | There is general development recorded across the site, including terraced housing and various commercial and industrial developments. The principal features are as follows:                                                                                                                                                                                                                                 | There is significant residential, commercial and industrial development in the area surrounding the site. The principal features are as follows:                                                                                                                                                                                                                                                                                                                                                                                                                                                                                                                                                                                                                                     |
|                 | <ul> <li>Wellington Road South runs through the site approximately north to south.</li> <li>There is a mill in the north eastern part of the site.</li> <li>A viaduct runs north to south through the western part of the site.</li> <li>The River Mersey flow east west through the central section of the site. A viaduct and bridge cross the Mersey north to south in the centre of the site.</li> </ul> | <ul> <li>Stockport Gas Works is located 50m north west of the northern boundary.</li> <li>A foundry is located 50m north of the site boundary</li> <li>There is a timber yard 230m north of the north site boundary.</li> <li>The is a possible quarry noted as a "bar" 250m north of the site</li> <li>There is a cutting running along the viaduct 200m north west of the site</li> <li>There is mill located 230m east of the eastern site boundary</li> <li>St Peters Church and cemetery is located 50m south east of the site</li> <li>Spring Banks Mill is located 30m south of the southern site boundary.</li> <li>There is a coal depot 100m south west of the southern site boundary</li> <li>Stockport Station is located 250m south of the southern boundary</li> </ul> |
| 1851 (1;1,056)  | <ul> <li>Two reservoirs are marked at centre of the site</li> <li>Chester Gate Mill is located on site</li> <li>There is a chimney noted on site next to Chester Gate Mill</li> <li>There is a machine shop at the centre of the site</li> </ul>                                                                                                                                                             | The surrounding land use remains a mix of residential (predominantly terraced), industrial and commercial development. There are numerous mills of varying sizes recorded throughout the surrounding area, they have not been recorded individually here.  There is a coal yard 250m north of the                                                                                                                                                                                                                                                                                                                                                                                                                                                                                    |