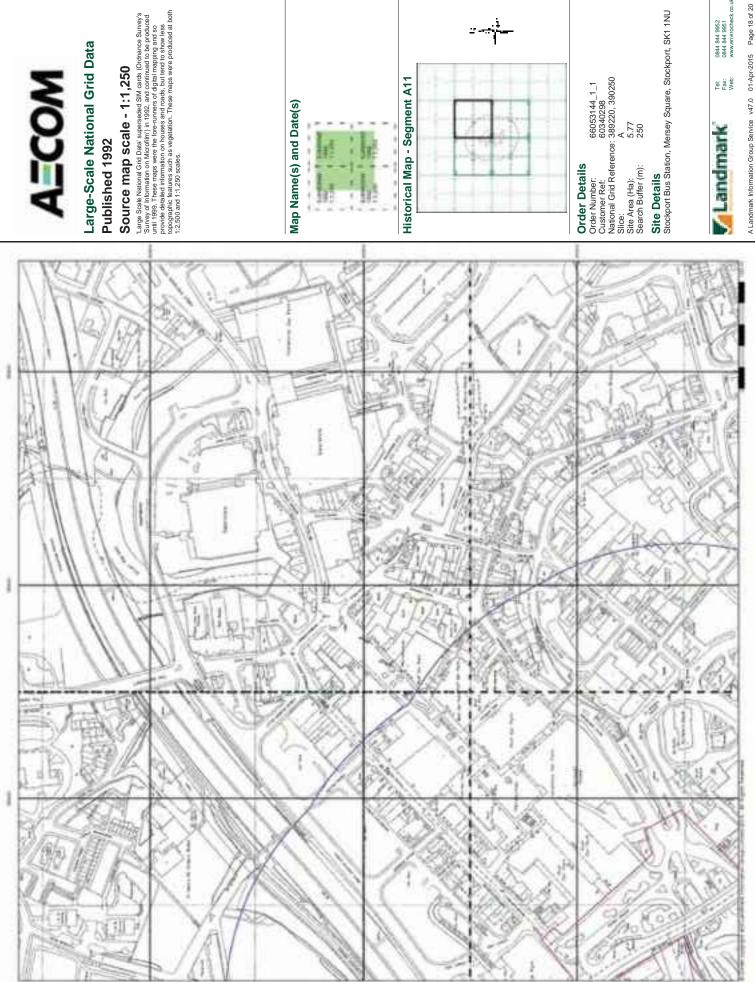

#### 3.1 Summary of Findings

The historical Ordnance Survey (OS) maps obtained with the Landmark Envirocheck report date between 1848 and 2015. Development that may have occurred between map editions is recorded as occurring on the latter published map, hence there are some limitations to the accuracy to the date of development unless supplementary evidence is available.

The historical maps show that the site was residential housing with industrial buildings during the 1850's. Up to the 1920's the site and surrounding area becomes more industrialised. The current Stockport Bus Station was built during the late 1970's.

| Year [scale]                                  | Features on-site                                                                                                                                    | Features off site                                                                                                      |
|-----------------------------------------------|-----------------------------------------------------------------------------------------------------------------------------------------------------|------------------------------------------------------------------------------------------------------------------------|
|                                               | There is a garage next to the work/mill                                                                                                             | east site boundary                                                                                                     |
|                                               |                                                                                                                                                     | There are now several works adjacent to the western site boundary                                                      |
|                                               |                                                                                                                                                     | The electrical works has been demolished                                                                               |
|                                               |                                                                                                                                                     | The foundry is no longer marked on the map                                                                             |
|                                               |                                                                                                                                                     | The saw mills are now depots                                                                                           |
|                                               |                                                                                                                                                     | - The tram depot is now a bus depot                                                                                    |
| 1965-1973<br>(1;1,250, 1;2,500<br>& 1;10,000) | Generally the site remains unchanged with the exception of the following  - Several buildings have been demolished at the centre of the of the site | Generally the surrounding land remains unchanged with the exception of the following  The works 150m south west is now |
|                                               | By 1971 it appears the River Mersey has been built over possibly culverted up to Wellington road      The bus station has expanded                  | noted as a lubricants works  The depot next to the south eastern boundary is now noted as Wellington Mill              |
|                                               |                                                                                                                                                     | Several houses and works have been demolished to the west of the site and are now a bus depot                          |
|                                               |                                                                                                                                                     | The saw mill 150m west is now a steel warehouse                                                                        |
| 1980 (1;250,<br>1;10,000)                     | Generally the site remains unchanged with the exception of the following  - Stockport Bus Station has been built                                    | Generally the surrounding land remains unchanged with the exception of the following                                   |
|                                               |                                                                                                                                                     | The bus depot at Heaton lane has been demolished                                                                       |
| 1984-1991<br>(1;1,250                         | Generally the site remains unchanged with the exception of the following  - A car park and stairs/path up the slope at                              | Generally the surrounding land remains unchanged with the exception of the following                                   |
|                                               | the south of the site have been built                                                                                                               | The baths are now a leisure centre                                                                                     |
|                                               |                                                                                                                                                     | The bus depot is now a multi-storey car park                                                                           |
|                                               |                                                                                                                                                     | There is a garage 50m north west of the site                                                                           |
|                                               |                                                                                                                                                     | The sidings and the coal yards south of the site are no longer evident                                                 |
| 1990-1995<br>(1;1,250 &<br>1;10,00)           | Generally the site remains unchanged                                                                                                                | Generally the surrounding land remains unchanged with the exception of the following                                   |
|                                               |                                                                                                                                                     | Highgate house and a substation have been built next to the south                                                      |