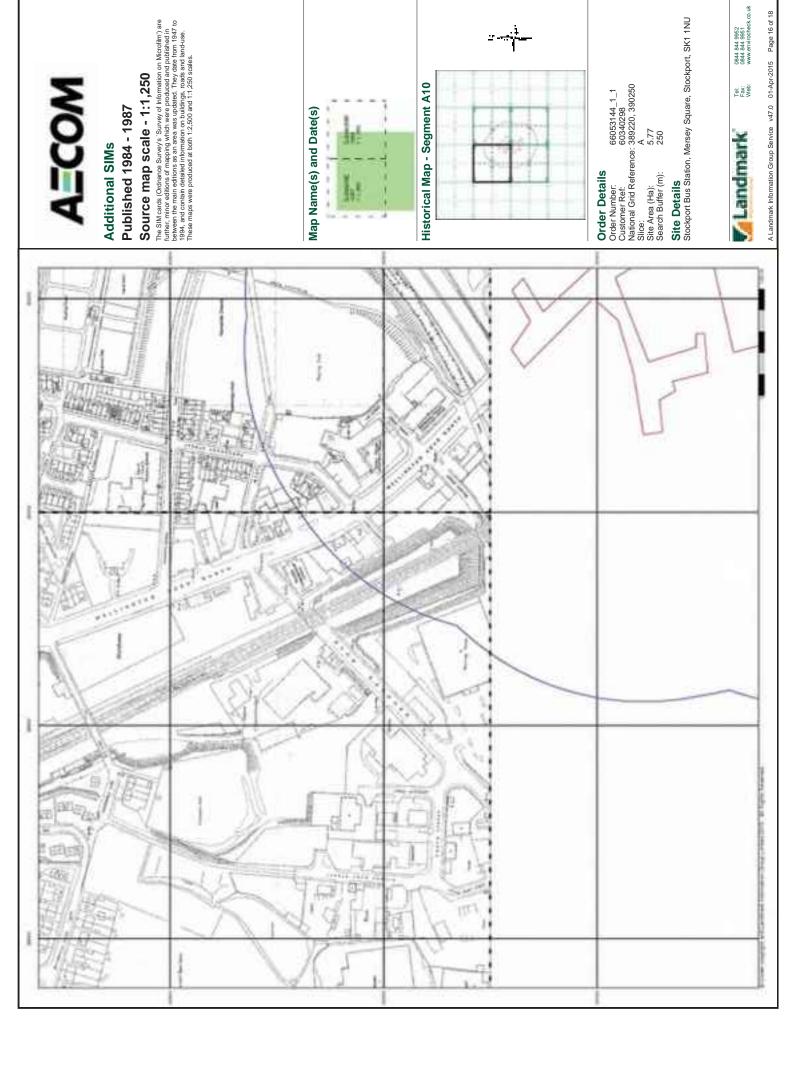

#### 3.1 Summary of Findings

The historical Ordnance Survey (OS) maps obtained with the Landmark Envirocheck report date between 1848 and 2015. Development that may have occurred between map editions is recorded as occurring on the latter published map, hence there are some limitations to the accuracy to the date of development unless supplementary evidence is available.

The historical maps show that the site was residential housing with industrial buildings during the 1850's. Up to the 1920's the site and surrounding area becomes more industrialised. The current Stockport Bus Station was built during the late 1970's.

| Year [scale]                                  | Features on-site                                                                                                                                    | Features off site                                                                                                      |
|-----------------------------------------------|-----------------------------------------------------------------------------------------------------------------------------------------------------|------------------------------------------------------------------------------------------------------------------------|
|                                               | There is a garage next to the work/mill                                                                                                             | east site boundary                                                                                                     |
|                                               |                                                                                                                                                     | There are now several works adjacent to the western site boundary                                                      |
|                                               |                                                                                                                                                     | The electrical works has been demolished                                                                               |
|                                               |                                                                                                                                                     | The foundry is no longer marked on the map                                                                             |
|                                               |                                                                                                                                                     | The saw mills are now depots                                                                                           |
|                                               |                                                                                                                                                     | - The tram depot is now a bus depot                                                                                    |
| 1965-1973<br>(1;1,250, 1;2,500<br>& 1;10,000) | Generally the site remains unchanged with the exception of the following  - Several buildings have been demolished at the centre of the of the site | Generally the surrounding land remains unchanged with the exception of the following  The works 150m south west is now |
|                                               | By 1971 it appears the River Mersey has been built over possibly culverted up to Wellington road      The bus station has expanded                  | noted as a lubricants works  The depot next to the south eastern boundary is now noted as Wellington Mill              |
|                                               |                                                                                                                                                     | Several houses and works have been demolished to the west of the site and are now a bus depot                          |
|                                               |                                                                                                                                                     | The saw mill 150m west is now a steel warehouse                                                                        |
| 1980 (1;250,<br>1;10,000)                     | Generally the site remains unchanged with the exception of the following  - Stockport Bus Station has been built                                    | Generally the surrounding land remains unchanged with the exception of the following                                   |
|                                               |                                                                                                                                                     | The bus depot at Heaton lane has been demolished                                                                       |
| 1984-1991<br>(1;1,250                         | Generally the site remains unchanged with the exception of the following  - A car park and stairs/path up the slope at                              | Generally the surrounding land remains unchanged with the exception of the following                                   |
|                                               | the south of the site have been built                                                                                                               | The baths are now a leisure centre                                                                                     |
|                                               |                                                                                                                                                     | The bus depot is now a multi-storey car park                                                                           |
|                                               |                                                                                                                                                     | There is a garage 50m north west of the site                                                                           |
|                                               |                                                                                                                                                     | The sidings and the coal yards south of the site are no longer evident                                                 |
| 1990-1995<br>(1;1,250 &<br>1;10,00)           | Generally the site remains unchanged                                                                                                                | Generally the surrounding land remains unchanged with the exception of the following                                   |
|                                               |                                                                                                                                                     | Highgate house and a substation have been built next to the south                                                      |