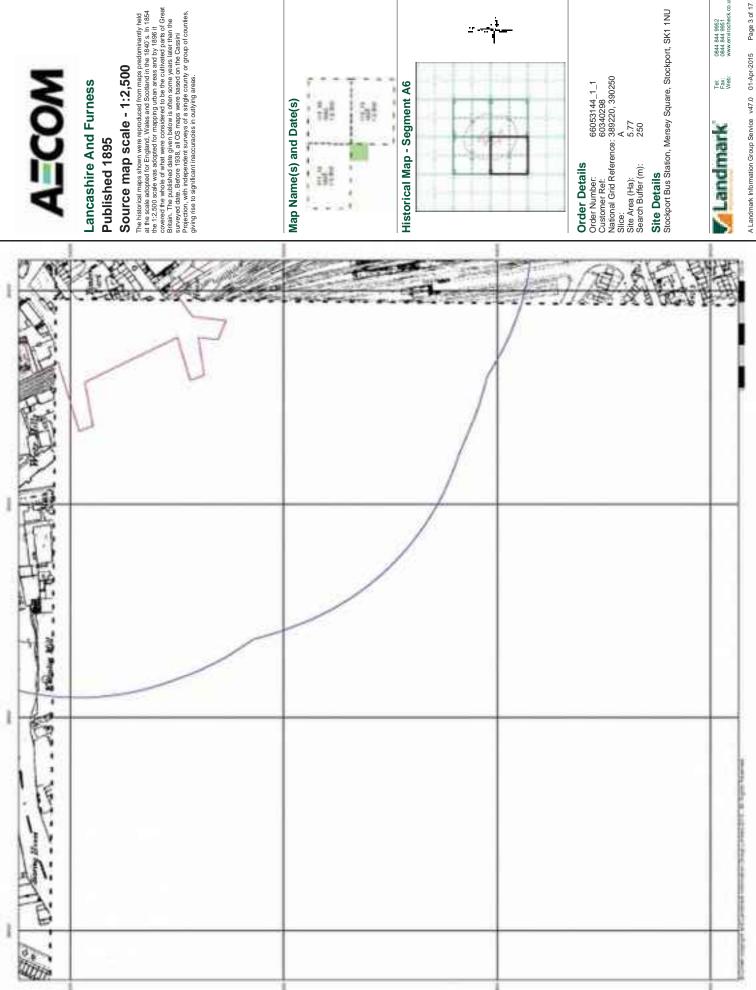

#### 3.2 Detailed Review of Historical Mapping

Table 3.1 provides further information which was determined from a review of the historical OS mapping

Table 3.1: Summary of Historical OS Mapping

| Year [scale]    | Features on-site                                                                                                                                                                                                                                                                                                                                                                                             | Features off site                                                                                                                                                                                                                                                                                                                                                                                                                                                                                                                                                                                                                                                                                                                                                                    |
|-----------------|--------------------------------------------------------------------------------------------------------------------------------------------------------------------------------------------------------------------------------------------------------------------------------------------------------------------------------------------------------------------------------------------------------------|--------------------------------------------------------------------------------------------------------------------------------------------------------------------------------------------------------------------------------------------------------------------------------------------------------------------------------------------------------------------------------------------------------------------------------------------------------------------------------------------------------------------------------------------------------------------------------------------------------------------------------------------------------------------------------------------------------------------------------------------------------------------------------------|
| 1848 (1;10,560) | There is general development recorded across the site, including terraced housing and various commercial and industrial developments. The principal features are as follows:                                                                                                                                                                                                                                 | There is significant residential, commercial and industrial development in the area surrounding the site. The principal features are as follows:                                                                                                                                                                                                                                                                                                                                                                                                                                                                                                                                                                                                                                     |
|                 | <ul> <li>Wellington Road South runs through the site approximately north to south.</li> <li>There is a mill in the north eastern part of the site.</li> <li>A viaduct runs north to south through the western part of the site.</li> <li>The River Mersey flow east west through the central section of the site. A viaduct and bridge cross the Mersey north to south in the centre of the site.</li> </ul> | <ul> <li>Stockport Gas Works is located 50m north west of the northern boundary.</li> <li>A foundry is located 50m north of the site boundary</li> <li>There is a timber yard 230m north of the north site boundary.</li> <li>The is a possible quarry noted as a "bar" 250m north of the site</li> <li>There is a cutting running along the viaduct 200m north west of the site</li> <li>There is mill located 230m east of the eastern site boundary</li> <li>St Peters Church and cemetery is located 50m south east of the site</li> <li>Spring Banks Mill is located 30m south of the southern site boundary.</li> <li>There is a coal depot 100m south west of the southern site boundary</li> <li>Stockport Station is located 250m south of the southern boundary</li> </ul> |
| 1851 (1;1,056)  | <ul> <li>Two reservoirs are marked at centre of the site</li> <li>Chester Gate Mill is located on site</li> <li>There is a chimney noted on site next to Chester Gate Mill</li> <li>There is a machine shop at the centre of the site</li> </ul>                                                                                                                                                             | The surrounding land use remains a mix of residential (predominantly terraced), industrial and commercial development. There are numerous mills of varying sizes recorded throughout the surrounding area, they have not been recorded individually here.  There is a coal yard 250m north of the                                                                                                                                                                                                                                                                                                                                                                                                                                                                                    |

| Year [scale]   | Features on-site                                                                                                                                                                                                                                                                                                                                                                                                            | Features off site                                                                                                                                                                                                                                                                                                                                                                                                                                                                                                                                                                                                                                                                      |
|----------------|-----------------------------------------------------------------------------------------------------------------------------------------------------------------------------------------------------------------------------------------------------------------------------------------------------------------------------------------------------------------------------------------------------------------------------|----------------------------------------------------------------------------------------------------------------------------------------------------------------------------------------------------------------------------------------------------------------------------------------------------------------------------------------------------------------------------------------------------------------------------------------------------------------------------------------------------------------------------------------------------------------------------------------------------------------------------------------------------------------------------------------|
|                | <ul> <li>There two timber yards on the northern site of the site</li> <li>There is a print works on the southern part of the site</li> <li>There a reservoir on the southern boundary of the site</li> <li>There is a smithy on the western part of the site</li> <li>Part of the Chester Gate Print Works is recorded near the western boundary of the site. A further print works is in the centre of the site</li> </ul> | site  There is a dye works adjacent to the north western site boundary  The site noted as "bar" is now called Crowther's Dam  There are gasometers recorded along the north east site boundary. With a further a gasometer 100m east of the site  There is a pond 50m east of the eastern site boundary  There are several reservoirs adjacent to the south eastern boundary of the site  There is a timber yard 70m east of the south eastern site boundary  There is a smithy noted 50m west of the western site boundary  There is an iron foundry 100m west of the site  There is a timber yard 20m west of the western site boundary                                              |
| 1873 (1;1,056) | Generally the site development remains unchanged with the exception of the following key features:  The timber mill in the northern section of the site has been demolished  The reservoirs at the centre of the site are now a timber yard  The chimney next to Chester Gate Mill is no longer marked on the map                                                                                                           | <ul> <li>The gas works to the north of the site has expanded and demolished the dye works and several houses</li> <li>The coal depot to the north is now housing</li> <li>The gasometer 100m from site is no longer shown on the map</li> <li>Crowther's Dam is no long noted on the map</li> <li>There are a series of tracks leading to the goods yard 150m north west of the site</li> <li>There is a timber yard 10m south of the eastern site boundary adjacent to St Peter's Church</li> <li>The pond has been built over it is now noted as a bathhouse</li> <li>The rail tracks to the south now cover a larger area</li> <li>There is a mill/works 100m south east</li> </ul> |

| Year [scale]                              | Features on-site                                                                                                                                                                                                                                                                                                                     | Features off site                                                                                                                                                                                                                                                                                                                                              |
|-------------------------------------------|--------------------------------------------------------------------------------------------------------------------------------------------------------------------------------------------------------------------------------------------------------------------------------------------------------------------------------------|----------------------------------------------------------------------------------------------------------------------------------------------------------------------------------------------------------------------------------------------------------------------------------------------------------------------------------------------------------------|
|                                           |                                                                                                                                                                                                                                                                                                                                      | of the site                                                                                                                                                                                                                                                                                                                                                    |
| 1874-1875<br>(1;2,500)                    | The site remains generally unchanged.                                                                                                                                                                                                                                                                                                | The surrounding area remains generally unchanged with the exception of the addition of Stockport infirmary 250m south east of the site                                                                                                                                                                                                                         |
| 1895<br>(1;1,056, 1;2,500,<br>& 1;10,560) | There has been some demolition of residential, commercial and industrial properties. The principal changes to site features during this time are as follows:  - Wellington Road now has a tramline running north to south  - The printing works adjacent to the River Mersey is now noted as a chemical works                        | There is now an iron and brass foundry 100m east of the site  The reservoir on the south eastern boundary is now a coal yard  The works south east of the site is now a hat works                                                                                                                                                                              |
| 1899 (1;2,500 &<br>1;10,560)              | Generally the site remains unchanged with the exception of the following:  There is a new bridge crossing the River Mersey at the eastern part of the site  The timber yard at the centre of the site is no longer marked on the site  There is now a timber yard adjacent to Wellington road 5m north of the south eastern boundary | The coal depot to the south is now noted as an electrical works  There is now a timber yard 230m south west of the site  The mills adjacent to the south east site boundary are now a hat factory                                                                                                                                                              |
| 1907 (1;2,500)                            | Generally the site remains unchanged with the exception of the following  There is now tramline in the northern part of the site leading to a tram depot which is located just offsite  There is a fire station located in the north of the site                                                                                     | Generally the surrounding land remains unchanged with the exception of the following  There is now a tunnel marked on the map 50m north of the northern boundary running west to east                                                                                                                                                                          |
| 1910 (1;2,500 & 1;10,560)                 | Generally the site remains unchanged with the exception of the following  There is now a tin works marked on the map next to Astley Street                                                                                                                                                                                           | Generally the surrounding land remains unchanged with the exception of the following  The smithy is no longer marked on the map  A mechanical work is noted 70m east of the south eastern boundary  The tanks to the south are no longer marked on the map  All the timber yards to the west are no longer marked on the map  There is a clothing works on the |