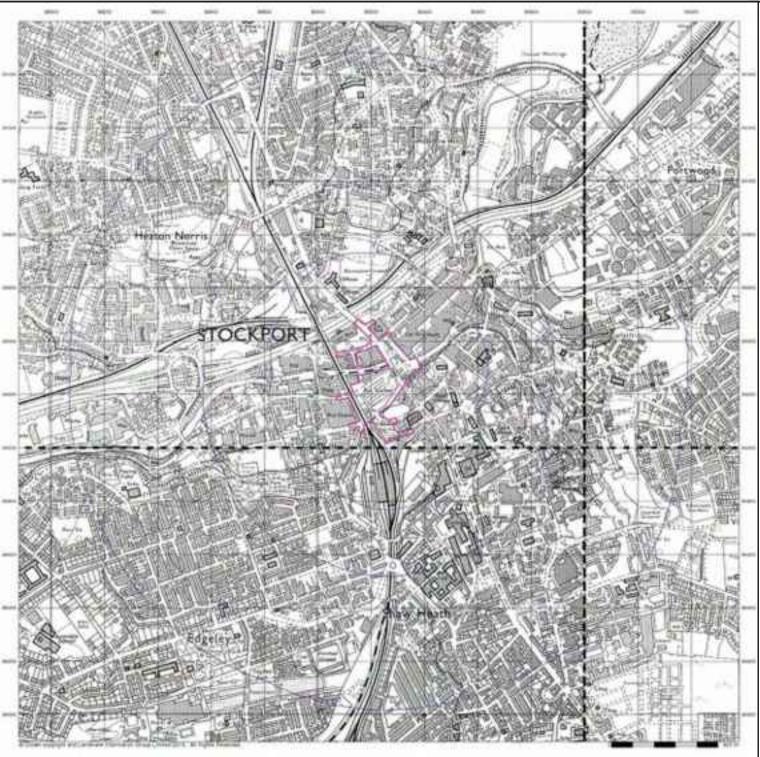

#### 2.1 Location

The site is located in the centre of Stockport, directly to the west of Mersey Square and the Merseyway Shopping centre at SK1. It is centred on National Grid Reference 389231, 390226. A site location plan is provided as Figure 1.

#### 2.2 Site Setting

The site is of an irregular shape and covers approximately 6.5 hectares and is defined by the red line boundary shown in Figure 2.

The site is located in the mixed commercial, industrial and residential setting of Stockport town centre. The River Mersey flows east west through the site and is culverted under the north eastern section of the site under Mersey Square Road. Stockport Bus Station is bound directly to the north by the River Mersey; the overall site is bound by the M60 to the north. To the east of the bus station is Mersey Square, with Merseyway Shopping Centre beyond. The west boundary is the Rail Viaduct, with Stockport Rail Station to the south west.

Relevant features immediately surrounding the site are summarised in Table 2.1.

Table 2.1: Features Surrounding the Site

| Direction | Summary                                                    |  |
|-----------|------------------------------------------------------------|--|
| North     | River Mersey, commercial buildings, car parks, and the M60 |  |
| South     | Stockport Rail Station, and Station Road                   |  |
| East      | Merseyway Shopping Centre and Commercial buildings         |  |
| West      | Stockport Rail Viaduct                                     |  |