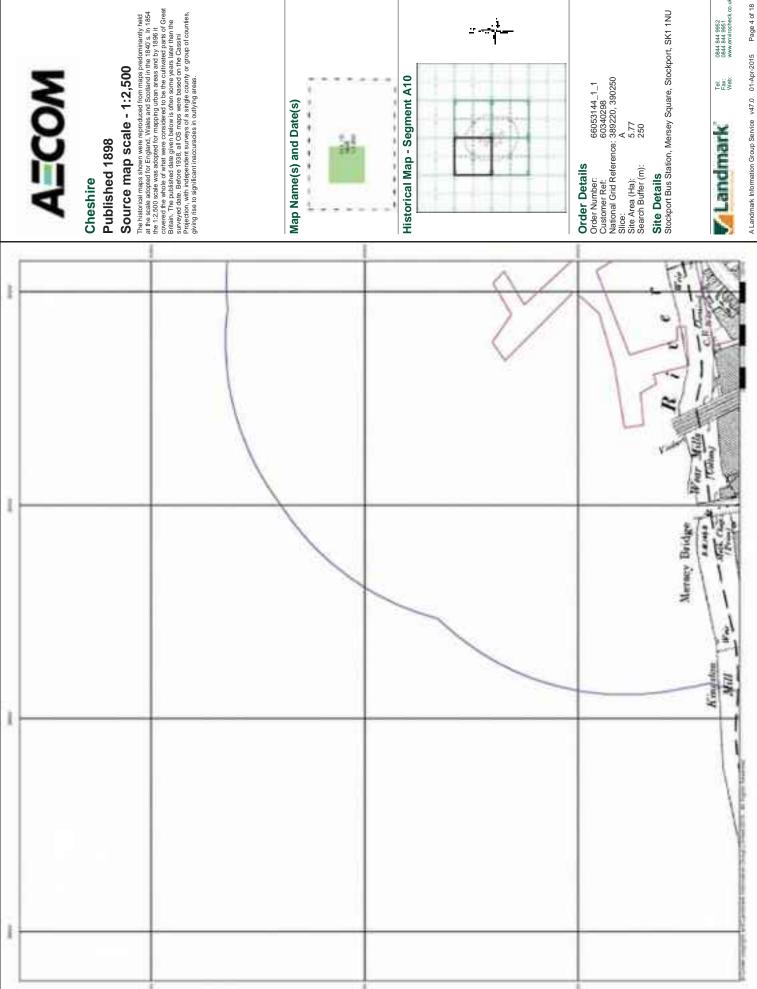

#### 3.1 Summary of Findings

The historical Ordnance Survey (OS) maps obtained with the Landmark Envirocheck report date between 1848 and 2015. Development that may have occurred between map editions is recorded as occurring on the latter published map, hence there are some limitations to the accuracy to the date of development unless supplementary evidence is available.

The historical maps show that the site was residential housing with industrial buildings during the 1850's. Up to the 1920's the site and surrounding area becomes more industrialised. The current Stockport Bus Station was built during the late 1970's.

#### 3.2 Detailed Review of Historical Mapping

Table 3.1 provides further information which was determined from a review of the historical OS mapping

Table 3.1: Summary of Historical OS Mapping

| Year [scale]    | Features on-site                                                                                                                                                                                                                                                                                                                                                                                             | Features off site                                                                                                                                                                                                                                                                                                                                                                                                                                                                                                                                                                                                                                                                                                                                                                    |
|-----------------|--------------------------------------------------------------------------------------------------------------------------------------------------------------------------------------------------------------------------------------------------------------------------------------------------------------------------------------------------------------------------------------------------------------|--------------------------------------------------------------------------------------------------------------------------------------------------------------------------------------------------------------------------------------------------------------------------------------------------------------------------------------------------------------------------------------------------------------------------------------------------------------------------------------------------------------------------------------------------------------------------------------------------------------------------------------------------------------------------------------------------------------------------------------------------------------------------------------|
| 1848 (1;10,560) | There is general development recorded across the site, including terraced housing and various commercial and industrial developments. The principal features are as follows:                                                                                                                                                                                                                                 | There is significant residential, commercial and industrial development in the area surrounding the site. The principal features are as follows:                                                                                                                                                                                                                                                                                                                                                                                                                                                                                                                                                                                                                                     |
|                 | <ul> <li>Wellington Road South runs through the site approximately north to south.</li> <li>There is a mill in the north eastern part of the site.</li> <li>A viaduct runs north to south through the western part of the site.</li> <li>The River Mersey flow east west through the central section of the site. A viaduct and bridge cross the Mersey north to south in the centre of the site.</li> </ul> | <ul> <li>Stockport Gas Works is located 50m north west of the northern boundary.</li> <li>A foundry is located 50m north of the site boundary</li> <li>There is a timber yard 230m north of the north site boundary.</li> <li>The is a possible quarry noted as a "bar" 250m north of the site</li> <li>There is a cutting running along the viaduct 200m north west of the site</li> <li>There is mill located 230m east of the eastern site boundary</li> <li>St Peters Church and cemetery is located 50m south east of the site</li> <li>Spring Banks Mill is located 30m south of the southern site boundary.</li> <li>There is a coal depot 100m south west of the southern site boundary</li> <li>Stockport Station is located 250m south of the southern boundary</li> </ul> |
| 1851 (1;1,056)  | <ul> <li>Two reservoirs are marked at centre of the site</li> <li>Chester Gate Mill is located on site</li> <li>There is a chimney noted on site next to Chester Gate Mill</li> <li>There is a machine shop at the centre of the site</li> </ul>                                                                                                                                                             | The surrounding land use remains a mix of residential (predominantly terraced), industrial and commercial development. There are numerous mills of varying sizes recorded throughout the surrounding area, they have not been recorded individually here.  There is a coal yard 250m north of the                                                                                                                                                                                                                                                                                                                                                                                                                                                                                    |