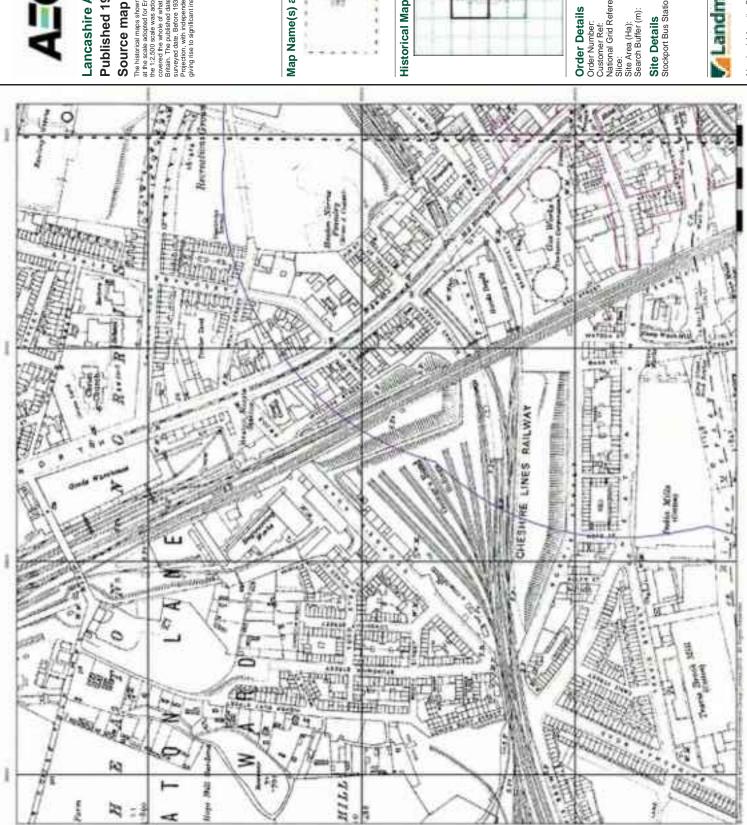

#### 3.1 Summary of Findings

The historical Ordnance Survey (OS) maps obtained with the Landmark Envirocheck report date between 1848 and 2015. Development that may have occurred between map editions is recorded as occurring on the latter published map, hence there are some limitations to the accuracy to the date of development unless supplementary evidence is available.

The historical maps show that the site was residential housing with industrial buildings during the 1850's. Up to the 1920's the site and surrounding area becomes more industrialised. The current Stockport Bus Station was built during the late 1970's.

#### 3.2 Detailed Review of Historical Mapping

Table 3.1 provides further information which was determined from a review of the historical OS mapping

Table 3.1: Summary of Historical OS Mapping

| Year [scale]    | Features on-site                                                                                                                                                                                                                                                                                                                                                                                             | Features off site                                                                                                                                                                                                                                                                                                                                                                                                                                                                                                                                                                                                                                                                                                                                                                    |
|-----------------|--------------------------------------------------------------------------------------------------------------------------------------------------------------------------------------------------------------------------------------------------------------------------------------------------------------------------------------------------------------------------------------------------------------|--------------------------------------------------------------------------------------------------------------------------------------------------------------------------------------------------------------------------------------------------------------------------------------------------------------------------------------------------------------------------------------------------------------------------------------------------------------------------------------------------------------------------------------------------------------------------------------------------------------------------------------------------------------------------------------------------------------------------------------------------------------------------------------|
| 1848 (1;10,560) | There is general development recorded across the site, including terraced housing and various commercial and industrial developments. The principal features are as follows:                                                                                                                                                                                                                                 | There is significant residential, commercial and industrial development in the area surrounding the site. The principal features are as follows:                                                                                                                                                                                                                                                                                                                                                                                                                                                                                                                                                                                                                                     |
|                 | <ul> <li>Wellington Road South runs through the site approximately north to south.</li> <li>There is a mill in the north eastern part of the site.</li> <li>A viaduct runs north to south through the western part of the site.</li> <li>The River Mersey flow east west through the central section of the site. A viaduct and bridge cross the Mersey north to south in the centre of the site.</li> </ul> | <ul> <li>Stockport Gas Works is located 50m north west of the northern boundary.</li> <li>A foundry is located 50m north of the site boundary</li> <li>There is a timber yard 230m north of the north site boundary.</li> <li>The is a possible quarry noted as a "bar" 250m north of the site</li> <li>There is a cutting running along the viaduct 200m north west of the site</li> <li>There is mill located 230m east of the eastern site boundary</li> <li>St Peters Church and cemetery is located 50m south east of the site</li> <li>Spring Banks Mill is located 30m south of the southern site boundary.</li> <li>There is a coal depot 100m south west of the southern site boundary</li> <li>Stockport Station is located 250m south of the southern boundary</li> </ul> |
| 1851 (1;1,056)  | <ul> <li>Two reservoirs are marked at centre of the site</li> <li>Chester Gate Mill is located on site</li> <li>There is a chimney noted on site next to Chester Gate Mill</li> <li>There is a machine shop at the centre of the site</li> </ul>                                                                                                                                                             | The surrounding land use remains a mix of residential (predominantly terraced), industrial and commercial development. There are numerous mills of varying sizes recorded throughout the surrounding area, they have not been recorded individually here.  There is a coal yard 250m north of the                                                                                                                                                                                                                                                                                                                                                                                                                                                                                    |