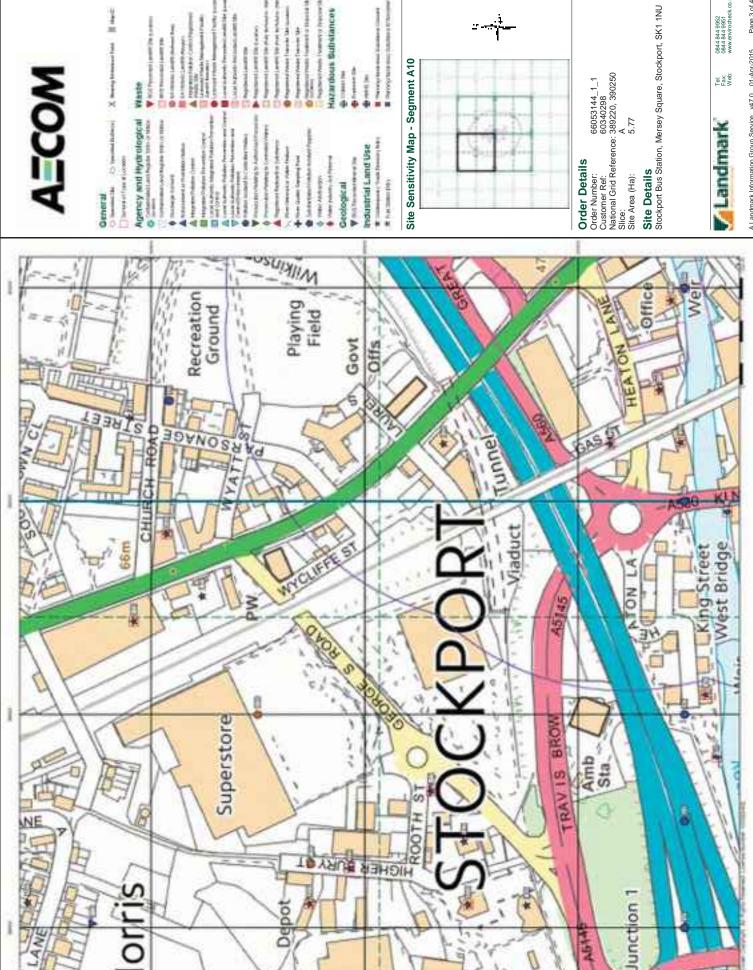

#### 2.1 Location

The site is located in the centre of Stockport, directly to the west of Mersey Square and the Merseyway Shopping centre at SK1. It is centred on National Grid Reference 389231, 390226. A site location plan is provided as Figure 1.

#### 2.2 Site Setting

The site is of an irregular shape and covers approximately 6.5 hectares and is defined by the red line boundary shown in Figure 2.

The site is located in the mixed commercial, industrial and residential setting of Stockport town centre. The River Mersey flows east west through the site and is culverted under the north eastern section of the site under Mersey Square Road. Stockport Bus Station is bound directly to the north by the River Mersey; the overall site is bound by the M60 to the north. To the east of the bus station is Mersey Square, with Merseyway Shopping Centre beyond. The west boundary is the Rail Viaduct, with Stockport Rail Station to the south west.

Relevant features immediately surrounding the site are summarised in Table 2.1.

Table 2.1: Features Surrounding the Site

| Direction | Summary                                                    |  |
|-----------|------------------------------------------------------------|--|
| North     | River Mersey, commercial buildings, car parks, and the M60 |  |
| South     | Stockport Rail Station, and Station Road                   |  |
| East      | Merseyway Shopping Centre and Commercial buildings         |  |
| West      | Stockport Rail Viaduct                                     |  |