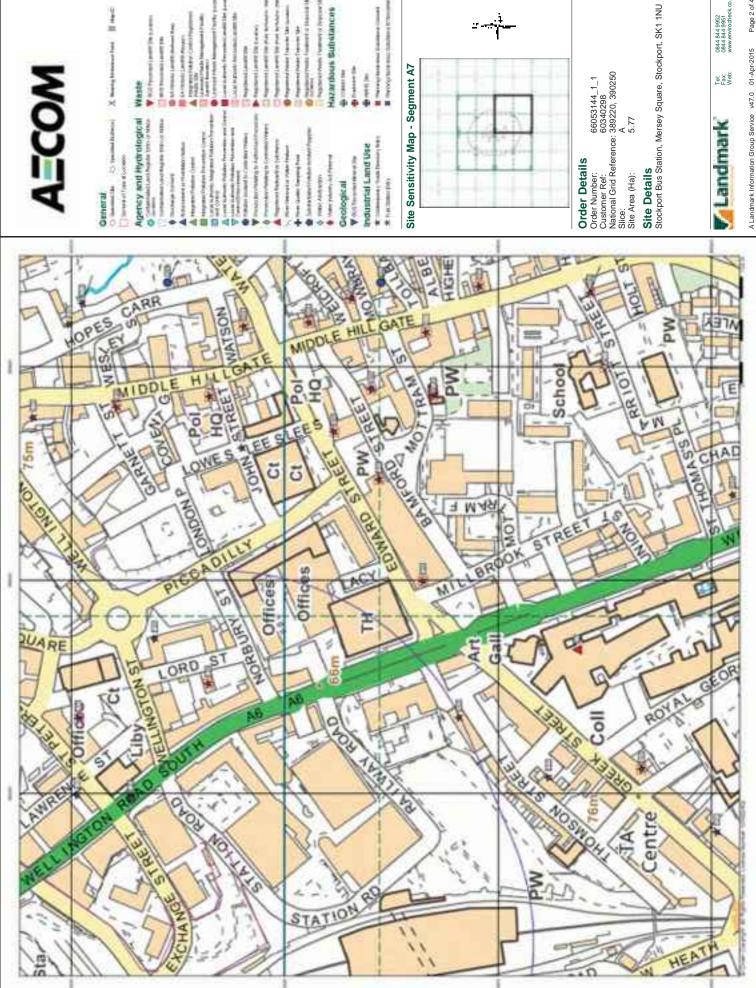

#### 2.1 Location

The site is located in the centre of Stockport, directly to the west of Mersey Square and the Merseyway Shopping centre at SK1. It is centred on National Grid Reference 389231, 390226. A site location plan is provided as Figure 1.

#### 2.2 Site Setting

The site is of an irregular shape and covers approximately 6.5 hectares and is defined by the red line boundary shown in Figure 2.

The site is located in the mixed commercial, industrial and residential setting of Stockport town centre. The River Mersey flows east west through the site and is culverted under the north eastern section of the site under Mersey Square Road. Stockport Bus Station is bound directly to the north by the River Mersey; the overall site is bound by the M60 to the north. To the east of the bus station is Mersey Square, with Merseyway Shopping Centre beyond. The west boundary is the Rail Viaduct, with Stockport Rail Station to the south west.

Relevant features immediately surrounding the site are summarised in Table 2.1.

Table 2.1: Features Surrounding the Site

| Direction | Summary                                                    |  |
|-----------|------------------------------------------------------------|--|
| North     | River Mersey, commercial buildings, car parks, and the M60 |  |
| South     | Stockport Rail Station, and Station Road                   |  |
| East      | Merseyway Shopping Centre and Commercial buildings         |  |
| West      | Stockport Rail Viaduct                                     |  |