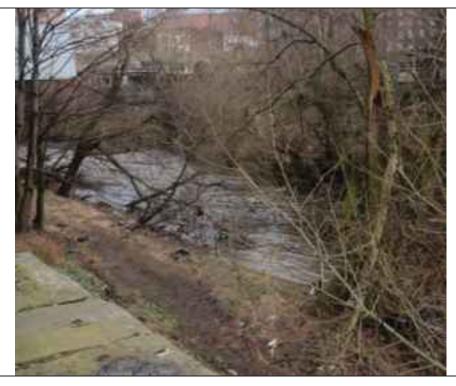

#### 2.2 Site Setting

The site is of an irregular shape and covers approximately 6.5 hectares and is defined by the red line boundary shown in Figure 2.

The site is located in the mixed commercial, industrial and residential setting of Stockport town centre. The River Mersey flows east west through the site and is culverted under the north eastern section of the site under Mersey Square Road. Stockport Bus Station is bound directly to the north by the River Mersey; the overall site is bound by the M60 to the north. To the east of the bus station is Mersey Square, with Merseyway Shopping Centre beyond. The west boundary is the Rail Viaduct, with Stockport Rail Station to the south west.

The northern part of the site comprises of Heaton lane and Astley Street and an operational gravelled car park. The River Mersey runs to the south of the car park. There is a drop between the ground level and the river of approximately 2m. There is evidence of possible fly tipping along the river bank. Outcropping of sandstone can be seen along the river bank, along with possible retaining walls. The eastern part of the site lies along Mersey Street. The area is mainly pedestrianised with roads running through Mersey square to allow access to the bus station.