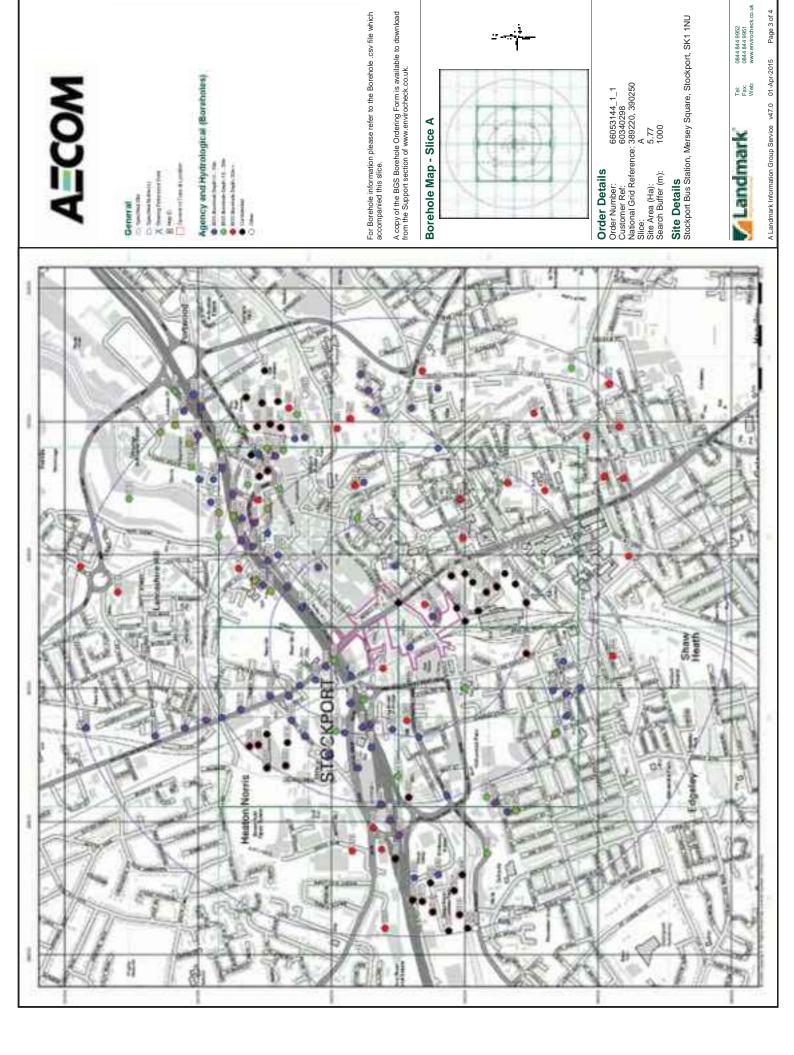

#### 4.1.7 Historical Exploratory Hole Records

The BGS maintains an archive of historical exploratory hole logs throughout the UK. AECOM has searched the database and a summary of those which are considered to provide useful information on the ground profile at the site is given in Table 4.2. Copies of the logs are included as Appendix F.

Table 4.2: Historical Exploratory Holes in BGS Archive

| Boreholes reference<br>NGR<br>Distance from the site<br>Date | Stratum <sup>1</sup>      | Description | Depth to<br>Top of<br>Stratum <sup>2</sup><br>(m bgl) | Level of<br>Top of<br>Stratum<br>(m AOD) | Thickness<br>(m) |
|--------------------------------------------------------------|---------------------------|-------------|-------------------------------------------------------|------------------------------------------|------------------|
| SJ89SE32                                                     | Made ground               | Made Ground | G.L                                                   | 42.67                                    | 0.3              |
| 389152,390206                                                | Glaciofluvial<br>Deposits | Red Sand    | 0.3                                                   | 42.37                                    | 0.91             |

| Boreholes reference<br>NGR<br>Distance from the site<br>Date | Stratum <sup>1</sup>                | Description                                                                                                                                                                                           | Depth to<br>Top of<br>Stratum <sup>2</sup><br>(m bgl) | Level of<br>Top of<br>Stratum<br>(m AOD) | Thickness<br>(m) |
|--------------------------------------------------------------|-------------------------------------|-------------------------------------------------------------------------------------------------------------------------------------------------------------------------------------------------------|-------------------------------------------------------|------------------------------------------|------------------|
| On site<br>Unknown                                           | Glaciofluvial<br>Deposits           | Grey Sand                                                                                                                                                                                             | 1.21                                                  | 41.46                                    | 0.92             |
|                                                              | Glaciofluvial<br>Deposits           | Gravel                                                                                                                                                                                                | 2.13                                                  | 40.54                                    | 1.52             |
|                                                              | Chester<br>Pebble Beds<br>Formation | Red Sandstone rock                                                                                                                                                                                    | 3.65                                                  | 39.02                                    | 5.8              |
| SJ89SE789<br>389270, 390090                                  | Made Ground                         | Medium dense brown clayey silty sandy brick gravel                                                                                                                                                    | GL                                                    | Unknown                                  | 1.0              |
| On site 31/3/1988                                            | Glaciofluvial<br>Deposits           | Medium dense reddish brown very silty gravelly SAND                                                                                                                                                   | 1.0                                                   |                                          | 0.5              |
|                                                              | Sandstone                           | Reddish brown slightly to moderately weather SANDSTONE                                                                                                                                                | 1.5                                                   |                                          | 1.5              |
| SJ89SE790<br>389270, 390120                                  | Made Ground                         | Medium dense brown silty brick gravel and cobbles                                                                                                                                                     | GL                                                    | Unknown                                  | 2.4              |
| On site<br>1/4/1988                                          | Chester<br>Pebble Beds<br>Formation | Reddish brown slightly to moderately weathered SANDSTONE                                                                                                                                              | 2.4                                                   |                                          | 1.25             |
| SJ89SE91<br>389230,390120                                    | Made Ground                         | Loose brown brick gravel and cobbles                                                                                                                                                                  | GL                                                    | unknown                                  | 1.3              |
| On site<br>1/4/1988                                          | River Terrace deposits              | Soft brown CLAY                                                                                                                                                                                       | 1.3                                                   |                                          | 0.6              |
|                                                              | Glaciofluvial<br>Deposits           | Dense to very dense reddish brown very silty sandy GRAVEL                                                                                                                                             | 1.9                                                   |                                          | 0.9              |
|                                                              | Chester<br>Pebble Beds<br>Formation | Reddish brown slightly to moderately weathered SANDSTONE                                                                                                                                              | 2.8                                                   |                                          | 3.3              |
| SJ89SE792<br>389230, 390110<br>On Site                       | Made Ground                         | Loose dark grey to dark brown silty sandy ash and brick gravel and cobbles (rubble)                                                                                                                   | GL                                                    | Unknown                                  | 1.2              |
| 31/3/1988                                                    | Made Ground                         | Very loose dark grey to dark brown silty sandy ash and brick gravel and cobbles (rubble) Made round with some to occasion off white gravel sized particles with a limey odour possible chemical waste | 1.2                                                   |                                          | 3.3              |
|                                                              | Chester<br>Pebble Beds<br>Formation | Reddish brown slightly to moderately weathered SANDSTONE                                                                                                                                              | 4.5                                                   |                                          | 3.1              |