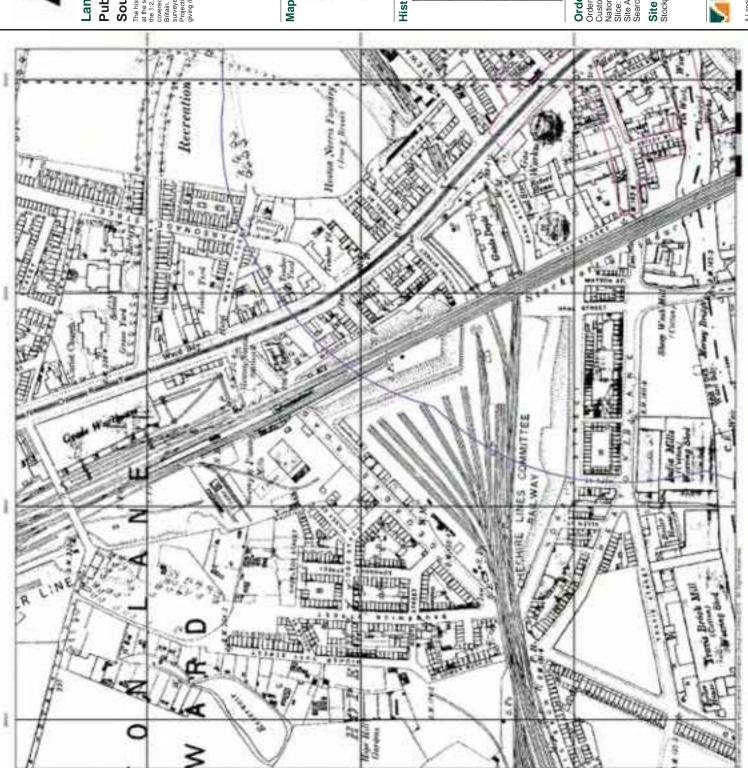

#### 3.1 Summary of Findings

The historical Ordnance Survey (OS) maps obtained with the Landmark Envirocheck report date between 1848 and 2015. Development that may have occurred between map editions is recorded as occurring on the latter published map, hence there are some limitations to the accuracy to the date of development unless supplementary evidence is available.

The historical maps show that the site was residential housing with industrial buildings during the 1850's. Up to the 1920's the site and surrounding area becomes more industrialised. The current Stockport Bus Station was built during the late 1970's.

#### 3.2 Detailed Review of Historical Mapping

Table 3.1 provides further information which was determined from a review of the historical OS mapping

Table 3.1: Summary of Historical OS Mapping

| Year [scale]    | Features on-site                                                                                                                                                                                                                                                                                                                                                                                             | Features off site                                                                                                                                                                                                                                                                                                                                                                                                                                                                                                                                                                                                                                                                                                                                                                    |
|-----------------|--------------------------------------------------------------------------------------------------------------------------------------------------------------------------------------------------------------------------------------------------------------------------------------------------------------------------------------------------------------------------------------------------------------|--------------------------------------------------------------------------------------------------------------------------------------------------------------------------------------------------------------------------------------------------------------------------------------------------------------------------------------------------------------------------------------------------------------------------------------------------------------------------------------------------------------------------------------------------------------------------------------------------------------------------------------------------------------------------------------------------------------------------------------------------------------------------------------|
| 1848 (1;10,560) | There is general development recorded across the site, including terraced housing and various commercial and industrial developments. The principal features are as follows:                                                                                                                                                                                                                                 | There is significant residential, commercial and industrial development in the area surrounding the site. The principal features are as follows:                                                                                                                                                                                                                                                                                                                                                                                                                                                                                                                                                                                                                                     |
|                 | <ul> <li>Wellington Road South runs through the site approximately north to south.</li> <li>There is a mill in the north eastern part of the site.</li> <li>A viaduct runs north to south through the western part of the site.</li> <li>The River Mersey flow east west through the central section of the site. A viaduct and bridge cross the Mersey north to south in the centre of the site.</li> </ul> | <ul> <li>Stockport Gas Works is located 50m north west of the northern boundary.</li> <li>A foundry is located 50m north of the site boundary</li> <li>There is a timber yard 230m north of the north site boundary.</li> <li>The is a possible quarry noted as a "bar" 250m north of the site</li> <li>There is a cutting running along the viaduct 200m north west of the site</li> <li>There is mill located 230m east of the eastern site boundary</li> <li>St Peters Church and cemetery is located 50m south east of the site</li> <li>Spring Banks Mill is located 30m south of the southern site boundary.</li> <li>There is a coal depot 100m south west of the southern site boundary</li> <li>Stockport Station is located 250m south of the southern boundary</li> </ul> |
| 1851 (1;1,056)  | <ul> <li>Two reservoirs are marked at centre of the site</li> <li>Chester Gate Mill is located on site</li> <li>There is a chimney noted on site next to Chester Gate Mill</li> <li>There is a machine shop at the centre of the site</li> </ul>                                                                                                                                                             | The surrounding land use remains a mix of residential (predominantly terraced), industrial and commercial development. There are numerous mills of varying sizes recorded throughout the surrounding area, they have not been recorded individually here.  There is a coal yard 250m north of the                                                                                                                                                                                                                                                                                                                                                                                                                                                                                    |

| Year [scale]   | Features on-site                                                                                                                                                                                                                                                                                                                                                                                                            | Features off site                                                                                                                                                                                                                                                                                                                                                                                                                                                                                                                                                                                                                                                                      |
|----------------|-----------------------------------------------------------------------------------------------------------------------------------------------------------------------------------------------------------------------------------------------------------------------------------------------------------------------------------------------------------------------------------------------------------------------------|----------------------------------------------------------------------------------------------------------------------------------------------------------------------------------------------------------------------------------------------------------------------------------------------------------------------------------------------------------------------------------------------------------------------------------------------------------------------------------------------------------------------------------------------------------------------------------------------------------------------------------------------------------------------------------------|
|                | <ul> <li>There two timber yards on the northern site of the site</li> <li>There is a print works on the southern part of the site</li> <li>There a reservoir on the southern boundary of the site</li> <li>There is a smithy on the western part of the site</li> <li>Part of the Chester Gate Print Works is recorded near the western boundary of the site. A further print works is in the centre of the site</li> </ul> | site  There is a dye works adjacent to the north western site boundary  The site noted as "bar" is now called Crowther's Dam  There are gasometers recorded along the north east site boundary. With a further a gasometer 100m east of the site  There is a pond 50m east of the eastern site boundary  There are several reservoirs adjacent to the south eastern boundary of the site  There is a timber yard 70m east of the south eastern site boundary  There is a smithy noted 50m west of the western site boundary  There is an iron foundry 100m west of the site  There is a timber yard 20m west of the western site boundary                                              |
| 1873 (1;1,056) | Generally the site development remains unchanged with the exception of the following key features:  The timber mill in the northern section of the site has been demolished  The reservoirs at the centre of the site are now a timber yard  The chimney next to Chester Gate Mill is no longer marked on the map                                                                                                           | <ul> <li>The gas works to the north of the site has expanded and demolished the dye works and several houses</li> <li>The coal depot to the north is now housing</li> <li>The gasometer 100m from site is no longer shown on the map</li> <li>Crowther's Dam is no long noted on the map</li> <li>There are a series of tracks leading to the goods yard 150m north west of the site</li> <li>There is a timber yard 10m south of the eastern site boundary adjacent to St Peter's Church</li> <li>The pond has been built over it is now noted as a bathhouse</li> <li>The rail tracks to the south now cover a larger area</li> <li>There is a mill/works 100m south east</li> </ul> |

| Year [scale]                              | Features on-site                                                                                                                                                                                                                                                                                                                     | Features off site                                                                                                                                                                                                                                                                                                                                              |
|-------------------------------------------|--------------------------------------------------------------------------------------------------------------------------------------------------------------------------------------------------------------------------------------------------------------------------------------------------------------------------------------|----------------------------------------------------------------------------------------------------------------------------------------------------------------------------------------------------------------------------------------------------------------------------------------------------------------------------------------------------------------|
|                                           |                                                                                                                                                                                                                                                                                                                                      | of the site                                                                                                                                                                                                                                                                                                                                                    |
| 1874-1875<br>(1;2,500)                    | The site remains generally unchanged.                                                                                                                                                                                                                                                                                                | The surrounding area remains generally unchanged with the exception of the addition of Stockport infirmary 250m south east of the site                                                                                                                                                                                                                         |
| 1895<br>(1;1,056, 1;2,500,<br>& 1;10,560) | There has been some demolition of residential, commercial and industrial properties. The principal changes to site features during this time are as follows:  - Wellington Road now has a tramline running north to south  - The printing works adjacent to the River Mersey is now noted as a chemical works                        | There is now an iron and brass foundry 100m east of the site  The reservoir on the south eastern boundary is now a coal yard  The works south east of the site is now a hat works                                                                                                                                                                              |
| 1899 (1;2,500 &<br>1;10,560)              | Generally the site remains unchanged with the exception of the following:  There is a new bridge crossing the River Mersey at the eastern part of the site  The timber yard at the centre of the site is no longer marked on the site  There is now a timber yard adjacent to Wellington road 5m north of the south eastern boundary | The coal depot to the south is now noted as an electrical works  There is now a timber yard 230m south west of the site  The mills adjacent to the south east site boundary are now a hat factory                                                                                                                                                              |
| 1907 (1;2,500)                            | Generally the site remains unchanged with the exception of the following  There is now tramline in the northern part of the site leading to a tram depot which is located just offsite  There is a fire station located in the north of the site                                                                                     | Generally the surrounding land remains unchanged with the exception of the following  There is now a tunnel marked on the map 50m north of the northern boundary running west to east                                                                                                                                                                          |
| 1910 (1;2,500 & 1;10,560)                 | Generally the site remains unchanged with the exception of the following  There is now a tin works marked on the map next to Astley Street                                                                                                                                                                                           | Generally the surrounding land remains unchanged with the exception of the following  The smithy is no longer marked on the map  A mechanical work is noted 70m east of the south eastern boundary  The tanks to the south are no longer marked on the map  All the timber yards to the west are no longer marked on the map  There is a clothing works on the |

| Year [scale]                 | Features on-site                                                                                                                                                                                                                                                                                                           | Features off site                                                                                                                                                                                                                                                                                                                                                                                                                                                                                                |
|------------------------------|----------------------------------------------------------------------------------------------------------------------------------------------------------------------------------------------------------------------------------------------------------------------------------------------------------------------------|------------------------------------------------------------------------------------------------------------------------------------------------------------------------------------------------------------------------------------------------------------------------------------------------------------------------------------------------------------------------------------------------------------------------------------------------------------------------------------------------------------------|
|                              |                                                                                                                                                                                                                                                                                                                            | western boundary of the site                                                                                                                                                                                                                                                                                                                                                                                                                                                                                     |
| 1922 (1;2,500)               | Generally the site remains unchanged                                                                                                                                                                                                                                                                                       | Generally the surrounding land remains unchanged with the exception of the following                                                                                                                                                                                                                                                                                                                                                                                                                             |
|                              |                                                                                                                                                                                                                                                                                                                            | The foundry to the north of the site is now noted as a brass and copper foundry                                                                                                                                                                                                                                                                                                                                                                                                                                  |
|                              |                                                                                                                                                                                                                                                                                                                            | The timber yard adjacent to St Peters     Church is no longer evident                                                                                                                                                                                                                                                                                                                                                                                                                                            |
|                              |                                                                                                                                                                                                                                                                                                                            | The mechanical works is now a public library                                                                                                                                                                                                                                                                                                                                                                                                                                                                     |
| 1934 (1;2,500 &<br>1;10,560) | Generally the site remains unchanged with the exception of the following  The timber yard at the centre of the site has expanded The print works at the southern boundary is now noted as exchange building The reservoir at the south of the site is no longer evident The map indicates a slope at the south of the site | Generally the surrounding land remains unchanged with the exception of the following  The gas works is now a tram and bus depot The tram depot has expanded There is a picture theatre 30m east of the site There is a picture theatre on the eastern boundary of the site The mill on the south eastern boundary has been demolished There are two saw mills approximately 150m west and south west of the site There is hat factory 150m west of the western site boundary There is a works 150m south west of |
| 1959 (1; 2,500)              | Generally the site remains unchanged with the exception of the following  There is a bus station where the tram lines                                                                                                                                                                                                      | the western site boundary  Generally the surrounding land remains unchanged with the exception of the following                                                                                                                                                                                                                                                                                                                                                                                                  |
|                              | and fire station were at the northern part of the site                                                                                                                                                                                                                                                                     | Timber yards to the north no longer evident                                                                                                                                                                                                                                                                                                                                                                                                                                                                      |
|                              | <ul> <li>The exchange building has been<br/>demolished</li> </ul>                                                                                                                                                                                                                                                          | The tram and bus station is now noted as a bus station                                                                                                                                                                                                                                                                                                                                                                                                                                                           |
|                              | The timber yard is now noted as a works     The mill is now noted as a works                                                                                                                                                                                                                                               | The hat factory is now noted as a depot                                                                                                                                                                                                                                                                                                                                                                                                                                                                          |
|                              | The tramline is no longer evident                                                                                                                                                                                                                                                                                          | The mill 50m south east of the site is                                                                                                                                                                                                                                                                                                                                                                                                                                                                           |
|                              | There is a car park adjacent to the bus station                                                                                                                                                                                                                                                                            | now a depot  There is garage 30m east of the south                                                                                                                                                                                                                                                                                                                                                                                                                                                               |

| Year [scale]                                  | Features on-site                                                                                                                                    | Features off site                                                                                                      |
|-----------------------------------------------|-----------------------------------------------------------------------------------------------------------------------------------------------------|------------------------------------------------------------------------------------------------------------------------|
|                                               | There is a garage next to the work/mill                                                                                                             | east site boundary                                                                                                     |
|                                               |                                                                                                                                                     | There are now several works adjacent to the western site boundary                                                      |
|                                               |                                                                                                                                                     | The electrical works has been demolished                                                                               |
|                                               |                                                                                                                                                     | The foundry is no longer marked on the map                                                                             |
|                                               |                                                                                                                                                     | The saw mills are now depots                                                                                           |
|                                               |                                                                                                                                                     | - The tram depot is now a bus depot                                                                                    |
| 1965-1973<br>(1;1,250, 1;2,500<br>& 1;10,000) | Generally the site remains unchanged with the exception of the following  - Several buildings have been demolished at the centre of the of the site | Generally the surrounding land remains unchanged with the exception of the following  The works 150m south west is now |
|                                               | By 1971 it appears the River Mersey has been built over possibly culverted up to Wellington road      The bus station has expanded                  | noted as a lubricants works  The depot next to the south eastern boundary is now noted as Wellington Mill              |
|                                               |                                                                                                                                                     | Several houses and works have been demolished to the west of the site and are now a bus depot                          |
|                                               |                                                                                                                                                     | The saw mill 150m west is now a steel warehouse                                                                        |
| 1980 (1;250,<br>1;10,000)                     | Generally the site remains unchanged with the exception of the following  - Stockport Bus Station has been built                                    | Generally the surrounding land remains unchanged with the exception of the following                                   |
|                                               |                                                                                                                                                     | The bus depot at Heaton lane has been demolished                                                                       |
| 1984-1991<br>(1;1,250                         | Generally the site remains unchanged with the exception of the following  - A car park and stairs/path up the slope at                              | Generally the surrounding land remains unchanged with the exception of the following                                   |
|                                               | the south of the site have been built                                                                                                               | The baths are now a leisure centre                                                                                     |
|                                               |                                                                                                                                                     | The bus depot is now a multi-storey car park                                                                           |
|                                               |                                                                                                                                                     | There is a garage 50m north west of the site                                                                           |
|                                               |                                                                                                                                                     | The sidings and the coal yards south of the site are no longer evident                                                 |
| 1990-1995<br>(1;1,250 &<br>1;10,00)           | Generally the site remains unchanged                                                                                                                | Generally the surrounding land remains unchanged with the exception of the following                                   |
|                                               |                                                                                                                                                     | Highgate house and a substation have been built next to the south                                                      |

| Year [scale]    | Features on-site                     | Features off site                                                                    |
|-----------------|--------------------------------------|--------------------------------------------------------------------------------------|
|                 |                                      | eastern boundary of the site                                                         |
|                 |                                      | The garage to the south east of the site has been demolished                         |
| 2006 (1;10,000) | Generally the site remains unchanged | Top part of the bus station on the north part of the site is no longer evident       |
|                 |                                      | A new building has been built along station Road 50m south east of the site boundary |
| 2015            | Generally the site remains unchanged | Generally the surrounding land remains unchanged                                     |