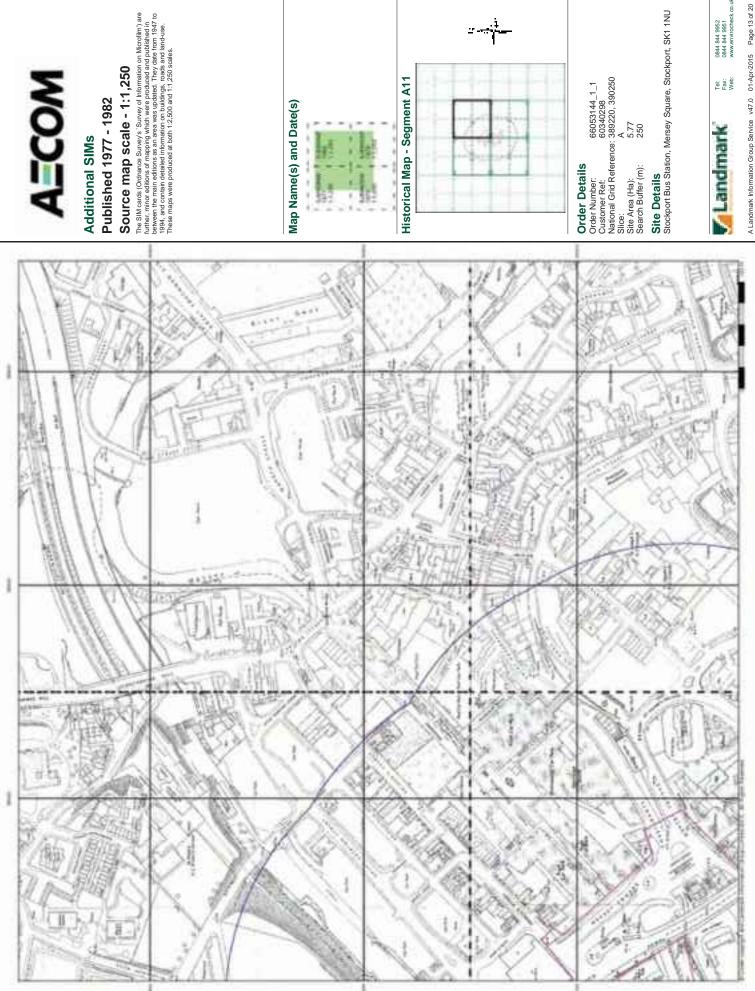

#### 3.1 Summary of Findings

The historical Ordnance Survey (OS) maps obtained with the Landmark Envirocheck report date between 1848 and 2015. Development that may have occurred between map editions is recorded as occurring on the latter published map, hence there are some limitations to the accuracy to the date of development unless supplementary evidence is available.

The historical maps show that the site was residential housing with industrial buildings during the 1850's. Up to the 1920's the site and surrounding area becomes more industrialised. The current Stockport Bus Station was built during the late 1970's.

| Year [scale]                                  | Features on-site                                                                                                                                    | Features off site                                                                                                      |
|-----------------------------------------------|-----------------------------------------------------------------------------------------------------------------------------------------------------|------------------------------------------------------------------------------------------------------------------------|
|                                               | There is a garage next to the work/mill                                                                                                             | east site boundary                                                                                                     |
|                                               |                                                                                                                                                     | There are now several works adjacent to the western site boundary                                                      |
|                                               |                                                                                                                                                     | The electrical works has been demolished                                                                               |
|                                               |                                                                                                                                                     | The foundry is no longer marked on the map                                                                             |
|                                               |                                                                                                                                                     | The saw mills are now depots                                                                                           |
|                                               |                                                                                                                                                     | - The tram depot is now a bus depot                                                                                    |
| 1965-1973<br>(1;1,250, 1;2,500<br>& 1;10,000) | Generally the site remains unchanged with the exception of the following  - Several buildings have been demolished at the centre of the of the site | Generally the surrounding land remains unchanged with the exception of the following  The works 150m south west is now |
|                                               | By 1971 it appears the River Mersey has been built over possibly culverted up to Wellington road      The bus station has expanded                  | noted as a lubricants works  The depot next to the south eastern boundary is now noted as Wellington Mill              |
|                                               |                                                                                                                                                     | Several houses and works have been demolished to the west of the site and are now a bus depot                          |
|                                               |                                                                                                                                                     | The saw mill 150m west is now a steel warehouse                                                                        |
| 1980 (1;250,<br>1;10,000)                     | Generally the site remains unchanged with the exception of the following  - Stockport Bus Station has been built                                    | Generally the surrounding land remains unchanged with the exception of the following                                   |
|                                               |                                                                                                                                                     | The bus depot at Heaton lane has been demolished                                                                       |
| 1984-1991<br>(1;1,250                         | Generally the site remains unchanged with the exception of the following  - A car park and stairs/path up the slope at                              | Generally the surrounding land remains unchanged with the exception of the following                                   |
|                                               | the south of the site have been built                                                                                                               | The baths are now a leisure centre                                                                                     |
|                                               |                                                                                                                                                     | The bus depot is now a multi-storey car park                                                                           |
|                                               |                                                                                                                                                     | There is a garage 50m north west of the site                                                                           |
|                                               |                                                                                                                                                     | The sidings and the coal yards south of the site are no longer evident                                                 |
| 1990-1995<br>(1;1,250 &<br>1;10,00)           | Generally the site remains unchanged                                                                                                                | Generally the surrounding land remains unchanged with the exception of the following                                   |
|                                               |                                                                                                                                                     | Highgate house and a substation have been built next to the south                                                      |