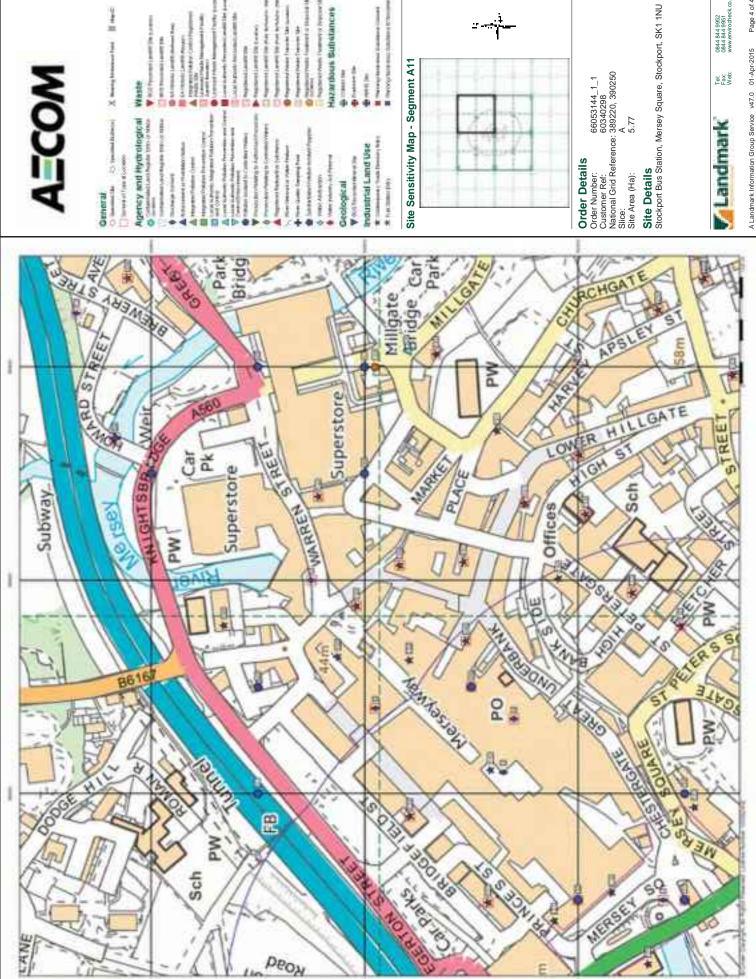

#### 2.1 Location

The site is located in the centre of Stockport, directly to the west of Mersey Square and the Merseyway Shopping centre at SK1. It is centred on National Grid Reference 389231, 390226. A site location plan is provided as Figure 1.

#### 2.2 Site Setting

The site is of an irregular shape and covers approximately 6.5 hectares and is defined by the red line boundary shown in Figure 2.

The site is located in the mixed commercial, industrial and residential setting of Stockport town centre. The River Mersey flows east west through the site and is culverted under the north eastern section of the site under Mersey Square Road. Stockport Bus Station is bound directly to the north by the River Mersey; the overall site is bound by the M60 to the north. To the east of the bus station is Mersey Square, with Merseyway Shopping Centre beyond. The west boundary is the Rail Viaduct, with Stockport Rail Station to the south west.

Relevant features immediately surrounding the site are summarised in Table 2.1.

Table 2.1: Features Surrounding the Site

| Direction | Summary                                                    |  |
|-----------|------------------------------------------------------------|--|
| North     | River Mersey, commercial buildings, car parks, and the M60 |  |
| South     | Stockport Rail Station, and Station Road                   |  |
| East      | Merseyway Shopping Centre and Commercial buildings         |  |
| West      | Stockport Rail Viaduct                                     |  |