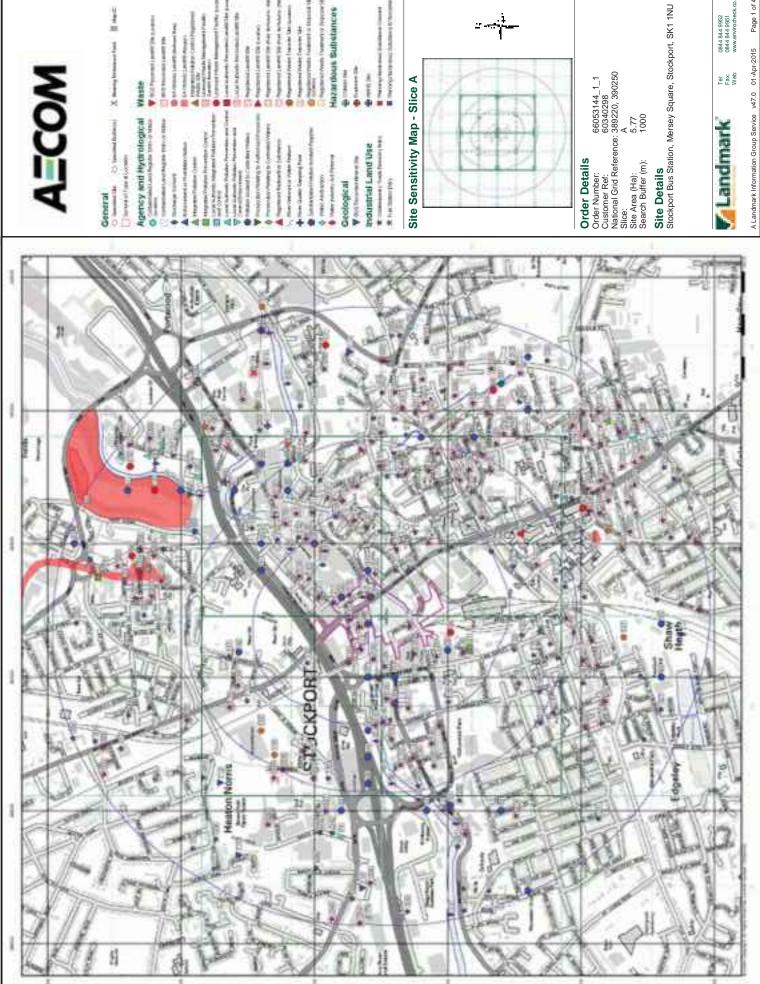

#### 2.4.1 Landmark Envirocheck Report

Table 2.2 summarises information contained in the Landmark Envirocheck report (Appendix C). The report collates data from a variety of sources including the Environment Agency (EA) and the British Geological Survey (BGS). All data suppliers are referenced in the report.

Table 2.2: Summary of Regulatory Information

| Subject                                           | Number present |        |          | Details                                                                                                                                                                                                                                                                                                                                                                                                                                               |  |
|---------------------------------------------------|----------------|--------|----------|-------------------------------------------------------------------------------------------------------------------------------------------------------------------------------------------------------------------------------------------------------------------------------------------------------------------------------------------------------------------------------------------------------------------------------------------------------|--|
|                                                   | On site        | 0-250m | 250-500m |                                                                                                                                                                                                                                                                                                                                                                                                                                                       |  |
| Agency and Hydrological                           |                | •      |          |                                                                                                                                                                                                                                                                                                                                                                                                                                                       |  |
| Discharge Consents                                | 8              | 8      | 14       | All of the active discharge consents within 300m of the site are owned by United Utilities Water Plc and are for public sewage: storm sewage overflow into the River Mersey.                                                                                                                                                                                                                                                                          |  |
| Integrated Pollution Prevention and Control       | -              | 1      | -        | There is one active licence for The Ironside Lubricants Ltd 149m south of the site                                                                                                                                                                                                                                                                                                                                                                    |  |
| Local Authority Pollution Prevention and Controls | -              | -      | 1        | There is one active licence for Stockport Dry Cleaners located 497m north east of the site                                                                                                                                                                                                                                                                                                                                                            |  |
| Pollution Incidents to Controlled Waters          | 2              | 12     | 7        | The two incidents on site were both classed as minor incidents recorded as inert suspended soils and the other pollutant is unknown both entered the River Mersey. Of the 12 incidents within 250m of the site 5 are classes as a significant incident two involved oils including diesel in one incidents, the other three were related to sewage entering the Mersey. The other 7 incidents within 250m of the site are classed as minor incidents. |  |
| Registered Radioactive Substances                 |                |        | 1        | One licence was held by Stockport College of Further Education it has now been revoked/cancelled                                                                                                                                                                                                                                                                                                                                                      |  |
| Waste                                             |                |        |          |                                                                                                                                                                                                                                                                                                                                                                                                                                                       |  |
| Licensed Waste Management Facilities              |                | 1      |          | There is a metal recycling site located 67m south of the site                                                                                                                                                                                                                                                                                                                                                                                         |  |
| Registered Waste Transfer Sites                   |                |        | 1        | One suspended record exists for a site 408m north west of the site                                                                                                                                                                                                                                                                                                                                                                                    |  |
| Industrial Land Use                               |                |        |          |                                                                                                                                                                                                                                                                                                                                                                                                                                                       |  |
| Contemporary Trade Directory Entries              | 3              | 77     | 154      |                                                                                                                                                                                                                                                                                                                                                                                                                                                       |  |

#### 2.5 Sensitive Land Uses

The Sensitive Land Uses Map of the Envirocheck Report (Appendix C) indicates that the site does not lie within a sensitive land use zone. The DEFRA MAGIC Map indicates there are several listed buildings surrounding the site.

#### 2.6 Unexploded Ordnance

A preliminary unexploded ordnance (UXO) desk study was commissioned from Zetica on the 1<sup>st</sup> of April 2015. The preliminary desk study indicates the site lines within a zone that experiences a low risk of UXO. The preliminary desk study is provided as Appendix E.