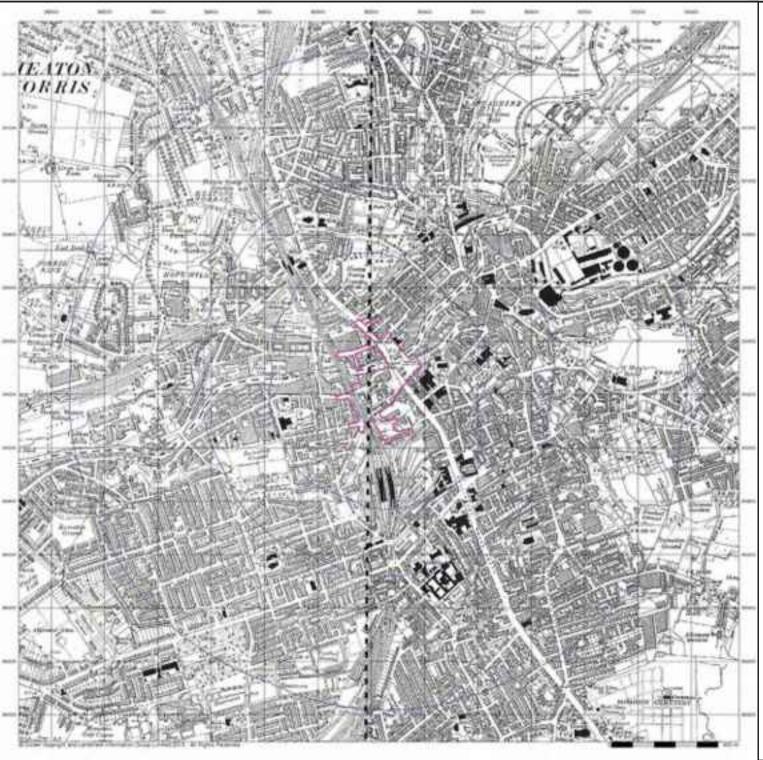

#### 2.1 Location

The site is located in the centre of Stockport, directly to the west of Mersey Square and the Merseyway Shopping centre at SK1. It is centred on National Grid Reference 389231, 390226. A site location plan is provided as Figure 1.

#### 2.2 Site Setting

The site is of an irregular shape and covers approximately 6.5 hectares and is defined by the red line boundary shown in Figure 2.

The site is located in the mixed commercial, industrial and residential setting of Stockport town centre. The River Mersey flows east west through the site and is culverted under the north eastern section of the site under Mersey Square Road. Stockport Bus Station is bound directly to the north by the River Mersey; the overall site is bound by the M60 to the north. To the east of the bus station is Mersey Square, with Merseyway Shopping Centre beyond. The west boundary is the Rail Viaduct, with Stockport Rail Station to the south west.