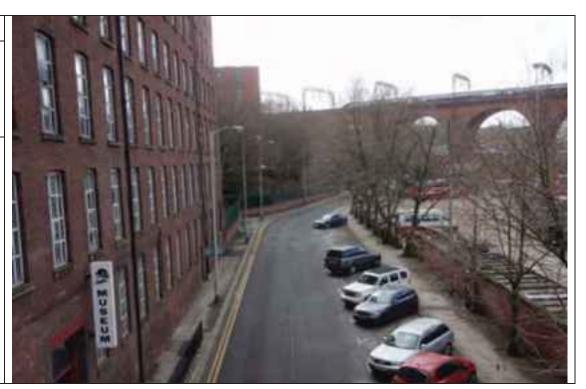

#### 2.3 Site Reconnaissance

An external inspection of the site was completed by an AECOM Engineer on 4th March 2015. The aim of the visit was to identify the range of activities carried out on the site and any obvious potential sources of ground contamination. A photographic record of the visit is included as Appendix B.

The site reconnaissance included the bus station which was still operational at the time of the visit and the wider proposed development area, as defined in the red line boundary shown as Figure 2. The bus station comprised a number of bus stands and associated bus lanes with access points on to the main highways. The ground cover across the bus station was generally a combination of asphalt and concrete, which appeared to be in good condition. No evidence of spills or staining was seen during the reconnaissance survey. No fuel storage and /or fuel filling facilities were observed on site during the reconnaissance survey.

The northern part of the site comprises of Heaton lane and Astley Street and an operational gravelled car park. The River Mersey runs to the south of the car park. There is a drop between the ground level and the river of approximately 2m. There is evidence of possible fly tipping along the river bank. Outcropping of sandstone can be seen along the river bank, along with possible retaining walls. The eastern part of the site lies along Mersey Street. The area is mainly pedestrianised with roads running through Mersey square to allow access to the bus station.

There is a variety of land uses along Mersey Street the predominant use is commercial shops units. Directly north west of the bus station just off site there is an old mill which is currently derelict. Directly east of the bus station on Wood Street there is a hat museum which was historically a hat works, this lies just offsite of the southern site boundary.