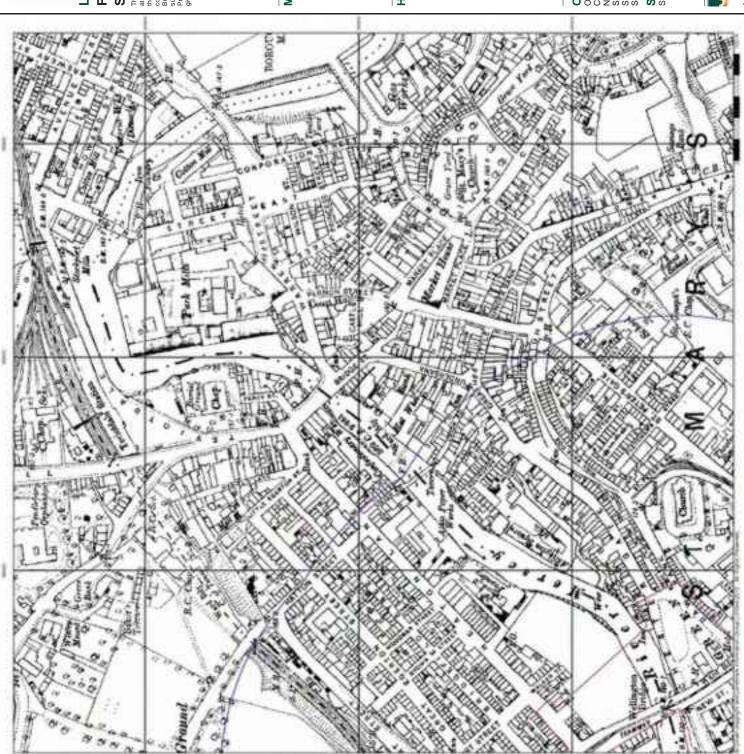

#### 3.1 Summary of Findings

The historical Ordnance Survey (OS) maps obtained with the Landmark Envirocheck report date between 1848 and 2015. Development that may have occurred between map editions is recorded as occurring on the latter published map, hence there are some limitations to the accuracy to the date of development unless supplementary evidence is available.

The historical maps show that the site was residential housing with industrial buildings during the 1850's. Up to the 1920's the site and surrounding area becomes more industrialised. The current Stockport Bus Station was built during the late 1970's.

#### 3.2 Detailed Review of Historical Mapping

Table 3.1 provides further information which was determined from a review of the historical OS mapping

Table 3.1: Summary of Historical OS Mapping

| Year [scale]    | Features on-site                                                                                                                                                                                                                                                                                                                                                                                             | Features off site                                                                                                                                                                                                                                                                                                                                                                                                                                                                                                                                                                                                                                                                                                                                                                    |
|-----------------|--------------------------------------------------------------------------------------------------------------------------------------------------------------------------------------------------------------------------------------------------------------------------------------------------------------------------------------------------------------------------------------------------------------|--------------------------------------------------------------------------------------------------------------------------------------------------------------------------------------------------------------------------------------------------------------------------------------------------------------------------------------------------------------------------------------------------------------------------------------------------------------------------------------------------------------------------------------------------------------------------------------------------------------------------------------------------------------------------------------------------------------------------------------------------------------------------------------|
| 1848 (1;10,560) | There is general development recorded across the site, including terraced housing and various commercial and industrial developments. The principal features are as follows:                                                                                                                                                                                                                                 | There is significant residential, commercial and industrial development in the area surrounding the site. The principal features are as follows:                                                                                                                                                                                                                                                                                                                                                                                                                                                                                                                                                                                                                                     |
|                 | <ul> <li>Wellington Road South runs through the site approximately north to south.</li> <li>There is a mill in the north eastern part of the site.</li> <li>A viaduct runs north to south through the western part of the site.</li> <li>The River Mersey flow east west through the central section of the site. A viaduct and bridge cross the Mersey north to south in the centre of the site.</li> </ul> | <ul> <li>Stockport Gas Works is located 50m north west of the northern boundary.</li> <li>A foundry is located 50m north of the site boundary</li> <li>There is a timber yard 230m north of the north site boundary.</li> <li>The is a possible quarry noted as a "bar" 250m north of the site</li> <li>There is a cutting running along the viaduct 200m north west of the site</li> <li>There is mill located 230m east of the eastern site boundary</li> <li>St Peters Church and cemetery is located 50m south east of the site</li> <li>Spring Banks Mill is located 30m south of the southern site boundary.</li> <li>There is a coal depot 100m south west of the southern site boundary</li> <li>Stockport Station is located 250m south of the southern boundary</li> </ul> |
| 1851 (1;1,056)  | <ul> <li>Two reservoirs are marked at centre of the site</li> <li>Chester Gate Mill is located on site</li> <li>There is a chimney noted on site next to Chester Gate Mill</li> <li>There is a machine shop at the centre of the site</li> </ul>                                                                                                                                                             | The surrounding land use remains a mix of residential (predominantly terraced), industrial and commercial development. There are numerous mills of varying sizes recorded throughout the surrounding area, they have not been recorded individually here.  There is a coal yard 250m north of the                                                                                                                                                                                                                                                                                                                                                                                                                                                                                    |