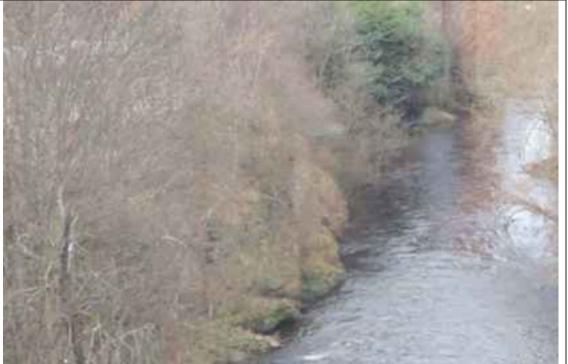

The northern part of the site comprises of Heaton lane and Astley Street and an operational gravelled car park. The River Mersey runs to the south of the car park. There is a drop between the ground level and the river of approximately 2m. There is evidence of possible fly tipping along the river bank. Outcropping of sandstone can be seen along the river bank, along with possible retaining walls. The eastern part of the site lies along Mersey Street. The area is mainly pedestrianised with roads running through Mersey square to allow access to the bus station.