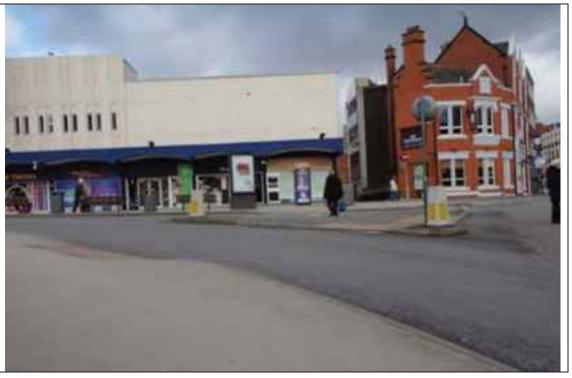

#### 2.3 Site Reconnaissance

An external inspection of the site was completed by an AECOM Engineer on 4th March 2015. The aim of the visit was to identify the range of activities carried out on the site and any obvious potential sources of ground contamination. A photographic record of the visit is included as Appendix B.

The site reconnaissance included the bus station which was still operational at the time of the visit and the wider proposed development area, as defined in the red line boundary shown as Figure 2. The bus station comprised a number of bus stands and associated bus lanes with access points on to the main highways. The ground cover across the bus station was generally a combination of asphalt and concrete, which appeared to be in good condition. No evidence of spills or staining was seen during the reconnaissance survey. No fuel storage and /or fuel filling facilities were observed on site during the reconnaissance survey.

The northern part of the site comprises of Heaton lane and Astley Street and an operational gravelled car park. The River Mersey runs to the south of the car park. There is a drop between the ground level and the river of approximately 2m. There is evidence of possible fly tipping along the river bank. Outcropping of sandstone can be seen along the river bank, along with possible retaining walls. The eastern part of the site lies along Mersey Street. The area is mainly pedestrianised with roads running through Mersey square to allow access to the bus station.

The southern part of the site consists of the bus station which is at a lower level than the surrounding land, and this area also includes the A6 Bridge also known as Wellington Road. The A6 Bridge is located to east above the bus station, there are stairs allowing access from the A6 to the bus station. The River Mersey runs north of the bus station outside the boundary of the site. There is an electricity substation inside the bus station, which has been installed under an arch of the A6 Bridge. There are black plastic wire covers running each side of the arch it is understood these which contain wires which have been diverted from the A6 bridge down into the substation.

To the south west of the bus station lies Exchange Street along this road there is an approximately 1:2 slope at the south of the site leading to the Stockport rail station, there is also an operational gravelled car park at the bottom of the slope. There was several small retaining walls at the bottom of the slope. There was evidence bare ground, possible bent trees and a rill on the slope at the time of the reconnaissance survey.

There is a variety of land uses along Mersey Street the predominant use is commercial shops units. Directly north west of the bus station just off site there is an old mill which is currently derelict. Directly east of the bus station on Wood Street there is a hat museum which was historically a hat works, this lies just offsite of the southern site boundary.