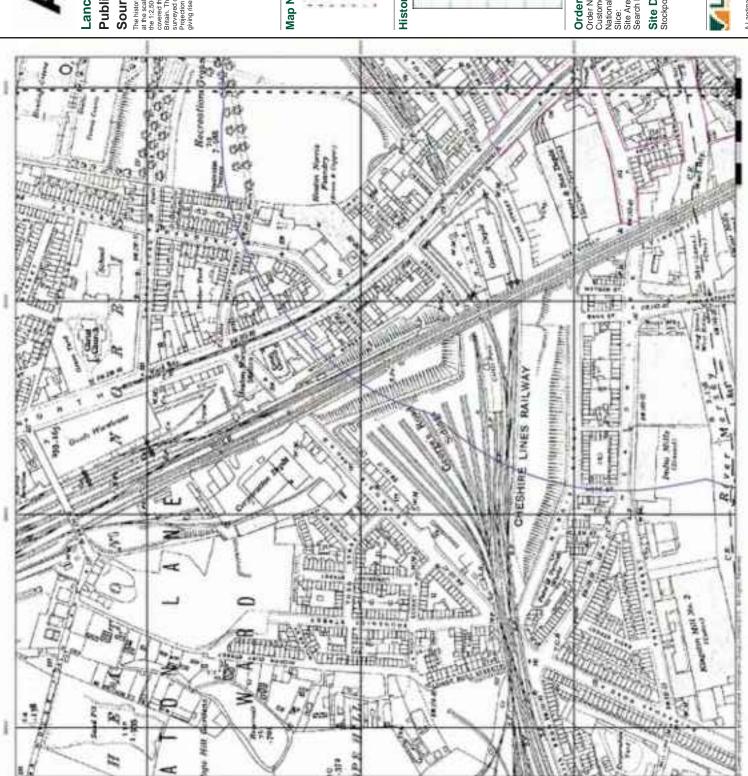

#### 3.1 Summary of Findings

The historical Ordnance Survey (OS) maps obtained with the Landmark Envirocheck report date between 1848 and 2015. Development that may have occurred between map editions is recorded as occurring on the latter published map, hence there are some limitations to the accuracy to the date of development unless supplementary evidence is available.

The historical maps show that the site was residential housing with industrial buildings during the 1850's. Up to the 1920's the site and surrounding area becomes more industrialised. The current Stockport Bus Station was built during the late 1970's.

| Year [scale]                 | Features on-site                                                                                                                                                                                                                                                                                                           | Features off site                                                                                                                                                                                                                                                                                                                                                                                                                                                                                                |
|------------------------------|----------------------------------------------------------------------------------------------------------------------------------------------------------------------------------------------------------------------------------------------------------------------------------------------------------------------------|------------------------------------------------------------------------------------------------------------------------------------------------------------------------------------------------------------------------------------------------------------------------------------------------------------------------------------------------------------------------------------------------------------------------------------------------------------------------------------------------------------------|
|                              |                                                                                                                                                                                                                                                                                                                            | western boundary of the site                                                                                                                                                                                                                                                                                                                                                                                                                                                                                     |
| 1922 (1;2,500)               | Generally the site remains unchanged                                                                                                                                                                                                                                                                                       | Generally the surrounding land remains unchanged with the exception of the following                                                                                                                                                                                                                                                                                                                                                                                                                             |
|                              |                                                                                                                                                                                                                                                                                                                            | The foundry to the north of the site is now noted as a brass and copper foundry                                                                                                                                                                                                                                                                                                                                                                                                                                  |
|                              |                                                                                                                                                                                                                                                                                                                            | The timber yard adjacent to St Peters     Church is no longer evident                                                                                                                                                                                                                                                                                                                                                                                                                                            |
|                              |                                                                                                                                                                                                                                                                                                                            | The mechanical works is now a public library                                                                                                                                                                                                                                                                                                                                                                                                                                                                     |
| 1934 (1;2,500 &<br>1;10,560) | Generally the site remains unchanged with the exception of the following  The timber yard at the centre of the site has expanded The print works at the southern boundary is now noted as exchange building The reservoir at the south of the site is no longer evident The map indicates a slope at the south of the site | Generally the surrounding land remains unchanged with the exception of the following  The gas works is now a tram and bus depot The tram depot has expanded There is a picture theatre 30m east of the site There is a picture theatre on the eastern boundary of the site The mill on the south eastern boundary has been demolished There are two saw mills approximately 150m west and south west of the site There is hat factory 150m west of the western site boundary There is a works 150m south west of |
| 1959 (1; 2,500)              | Generally the site remains unchanged with the exception of the following  There is a bus station where the tram lines                                                                                                                                                                                                      | the western site boundary  Generally the surrounding land remains unchanged with the exception of the following                                                                                                                                                                                                                                                                                                                                                                                                  |
|                              | and fire station were at the northern part of the site                                                                                                                                                                                                                                                                     | Timber yards to the north no longer evident                                                                                                                                                                                                                                                                                                                                                                                                                                                                      |
|                              | <ul> <li>The exchange building has been<br/>demolished</li> </ul>                                                                                                                                                                                                                                                          | The tram and bus station is now noted as a bus station                                                                                                                                                                                                                                                                                                                                                                                                                                                           |
|                              | The timber yard is now noted as a works     The mill is now noted as a works                                                                                                                                                                                                                                               | The hat factory is now noted as a depot                                                                                                                                                                                                                                                                                                                                                                                                                                                                          |
|                              | The tramline is no longer evident                                                                                                                                                                                                                                                                                          | The mill 50m south east of the site is                                                                                                                                                                                                                                                                                                                                                                                                                                                                           |
|                              | There is a car park adjacent to the bus station                                                                                                                                                                                                                                                                            | now a depot  There is garage 30m east of the south                                                                                                                                                                                                                                                                                                                                                                                                                                                               |