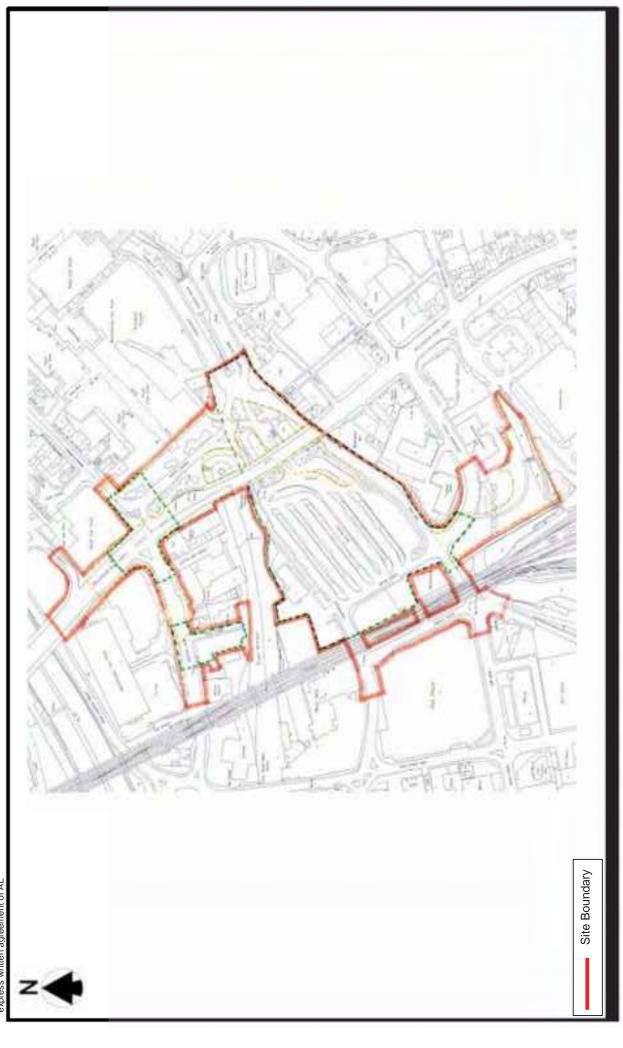

#### 2.2 Site Setting

The site is of an irregular shape and covers approximately 6.5 hectares and is defined by the red line boundary shown in Figure 2.

The site is located in the mixed commercial, industrial and residential setting of Stockport town centre. The River Mersey flows east west through the site and is culverted under the north eastern section of the site under Mersey Square Road. Stockport Bus Station is bound directly to the north by the River Mersey; the overall site is bound by the M60 to the north. To the east of the bus station is Mersey Square, with Merseyway Shopping Centre beyond. The west boundary is the Rail Viaduct, with Stockport Rail Station to the south west.

The site reconnaissance included the bus station which was still operational at the time of the visit and the wider proposed development area, as defined in the red line boundary shown as Figure 2. The bus station comprised a number of bus stands and associated bus lanes with access points on to the main highways. The ground cover across the bus station was generally a combination of asphalt and concrete, which appeared to be in good condition. No evidence of spills or staining was seen during the reconnaissance survey. No fuel storage and /or fuel filling facilities were observed on site during the reconnaissance survey.