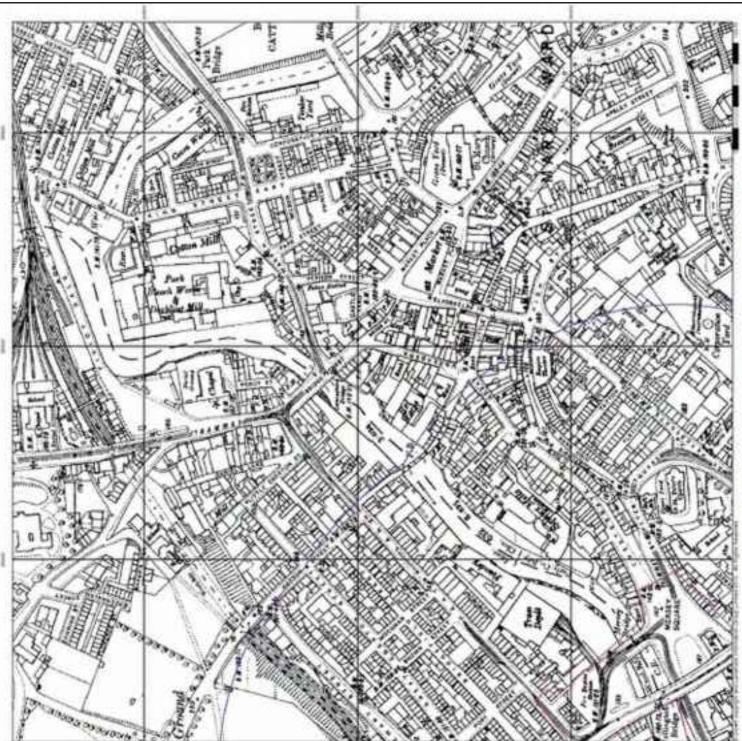

#### 3.1 Summary of Findings

The historical Ordnance Survey (OS) maps obtained with the Landmark Envirocheck report date between 1848 and 2015. Development that may have occurred between map editions is recorded as occurring on the latter published map, hence there are some limitations to the accuracy to the date of development unless supplementary evidence is available.

The historical maps show that the site was residential housing with industrial buildings during the 1850's. Up to the 1920's the site and surrounding area becomes more industrialised. The current Stockport Bus Station was built during the late 1970's.

| Year [scale]                              | Features on-site                                                                                                                                                                                                                                                                                                                     | Features off site                                                                                                                                                                                                                                                                                                                                              |
|-------------------------------------------|--------------------------------------------------------------------------------------------------------------------------------------------------------------------------------------------------------------------------------------------------------------------------------------------------------------------------------------|----------------------------------------------------------------------------------------------------------------------------------------------------------------------------------------------------------------------------------------------------------------------------------------------------------------------------------------------------------------|
|                                           |                                                                                                                                                                                                                                                                                                                                      | of the site                                                                                                                                                                                                                                                                                                                                                    |
| 1874-1875<br>(1;2,500)                    | The site remains generally unchanged.                                                                                                                                                                                                                                                                                                | The surrounding area remains generally unchanged with the exception of the addition of Stockport infirmary 250m south east of the site                                                                                                                                                                                                                         |
| 1895<br>(1;1,056, 1;2,500,<br>& 1;10,560) | There has been some demolition of residential, commercial and industrial properties. The principal changes to site features during this time are as follows:  - Wellington Road now has a tramline running north to south  - The printing works adjacent to the River Mersey is now noted as a chemical works                        | There is now an iron and brass foundry 100m east of the site  The reservoir on the south eastern boundary is now a coal yard  The works south east of the site is now a hat works                                                                                                                                                                              |
| 1899 (1;2,500 &<br>1;10,560)              | Generally the site remains unchanged with the exception of the following:  There is a new bridge crossing the River Mersey at the eastern part of the site  The timber yard at the centre of the site is no longer marked on the site  There is now a timber yard adjacent to Wellington road 5m north of the south eastern boundary | The coal depot to the south is now noted as an electrical works  There is now a timber yard 230m south west of the site  The mills adjacent to the south east site boundary are now a hat factory                                                                                                                                                              |
| 1907 (1;2,500)                            | Generally the site remains unchanged with the exception of the following  There is now tramline in the northern part of the site leading to a tram depot which is located just offsite  There is a fire station located in the north of the site                                                                                     | Generally the surrounding land remains unchanged with the exception of the following  There is now a tunnel marked on the map 50m north of the northern boundary running west to east                                                                                                                                                                          |
| 1910 (1;2,500 & 1;10,560)                 | Generally the site remains unchanged with the exception of the following  There is now a tin works marked on the map next to Astley Street                                                                                                                                                                                           | Generally the surrounding land remains unchanged with the exception of the following  The smithy is no longer marked on the map  A mechanical work is noted 70m east of the south eastern boundary  The tanks to the south are no longer marked on the map  All the timber yards to the west are no longer marked on the map  There is a clothing works on the |