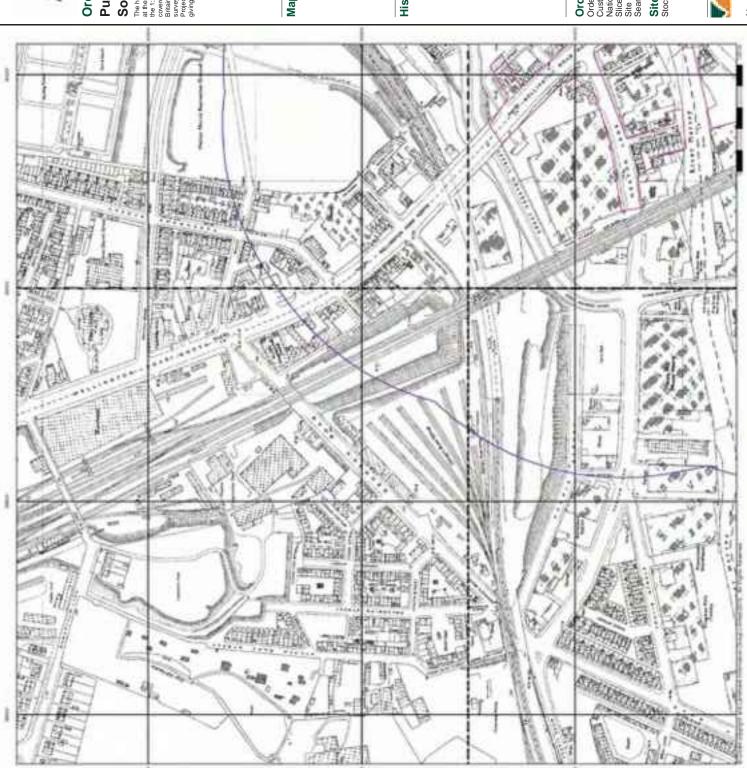

#### 3.1 Summary of Findings

The historical Ordnance Survey (OS) maps obtained with the Landmark Envirocheck report date between 1848 and 2015. Development that may have occurred between map editions is recorded as occurring on the latter published map, hence there are some limitations to the accuracy to the date of development unless supplementary evidence is available.

The historical maps show that the site was residential housing with industrial buildings during the 1850's. Up to the 1920's the site and surrounding area becomes more industrialised. The current Stockport Bus Station was built during the late 1970's.

#### 3.2 Detailed Review of Historical Mapping

Table 3.1 provides further information which was determined from a review of the historical OS mapping

Table 3.1: Summary of Historical OS Mapping

| Year [scale]    | Features on-site                                                                                                                                                                                                                                                                                                                                                                                             | Features off site                                                                                                                                                                                                                                                                                                                                                                                                                                                                                                                                                                                                                                                                                                                                                                    |
|-----------------|--------------------------------------------------------------------------------------------------------------------------------------------------------------------------------------------------------------------------------------------------------------------------------------------------------------------------------------------------------------------------------------------------------------|--------------------------------------------------------------------------------------------------------------------------------------------------------------------------------------------------------------------------------------------------------------------------------------------------------------------------------------------------------------------------------------------------------------------------------------------------------------------------------------------------------------------------------------------------------------------------------------------------------------------------------------------------------------------------------------------------------------------------------------------------------------------------------------|
| 1848 (1;10,560) | There is general development recorded across the site, including terraced housing and various commercial and industrial developments. The principal features are as follows:                                                                                                                                                                                                                                 | There is significant residential, commercial and industrial development in the area surrounding the site. The principal features are as follows:                                                                                                                                                                                                                                                                                                                                                                                                                                                                                                                                                                                                                                     |
|                 | <ul> <li>Wellington Road South runs through the site approximately north to south.</li> <li>There is a mill in the north eastern part of the site.</li> <li>A viaduct runs north to south through the western part of the site.</li> <li>The River Mersey flow east west through the central section of the site. A viaduct and bridge cross the Mersey north to south in the centre of the site.</li> </ul> | <ul> <li>Stockport Gas Works is located 50m north west of the northern boundary.</li> <li>A foundry is located 50m north of the site boundary</li> <li>There is a timber yard 230m north of the north site boundary.</li> <li>The is a possible quarry noted as a "bar" 250m north of the site</li> <li>There is a cutting running along the viaduct 200m north west of the site</li> <li>There is mill located 230m east of the eastern site boundary</li> <li>St Peters Church and cemetery is located 50m south east of the site</li> <li>Spring Banks Mill is located 30m south of the southern site boundary.</li> <li>There is a coal depot 100m south west of the southern site boundary</li> <li>Stockport Station is located 250m south of the southern boundary</li> </ul> |
| 1851 (1;1,056)  | <ul> <li>Two reservoirs are marked at centre of the site</li> <li>Chester Gate Mill is located on site</li> <li>There is a chimney noted on site next to Chester Gate Mill</li> <li>There is a machine shop at the centre of the site</li> </ul>                                                                                                                                                             | The surrounding land use remains a mix of residential (predominantly terraced), industrial and commercial development. There are numerous mills of varying sizes recorded throughout the surrounding area, they have not been recorded individually here.  There is a coal yard 250m north of the                                                                                                                                                                                                                                                                                                                                                                                                                                                                                    |