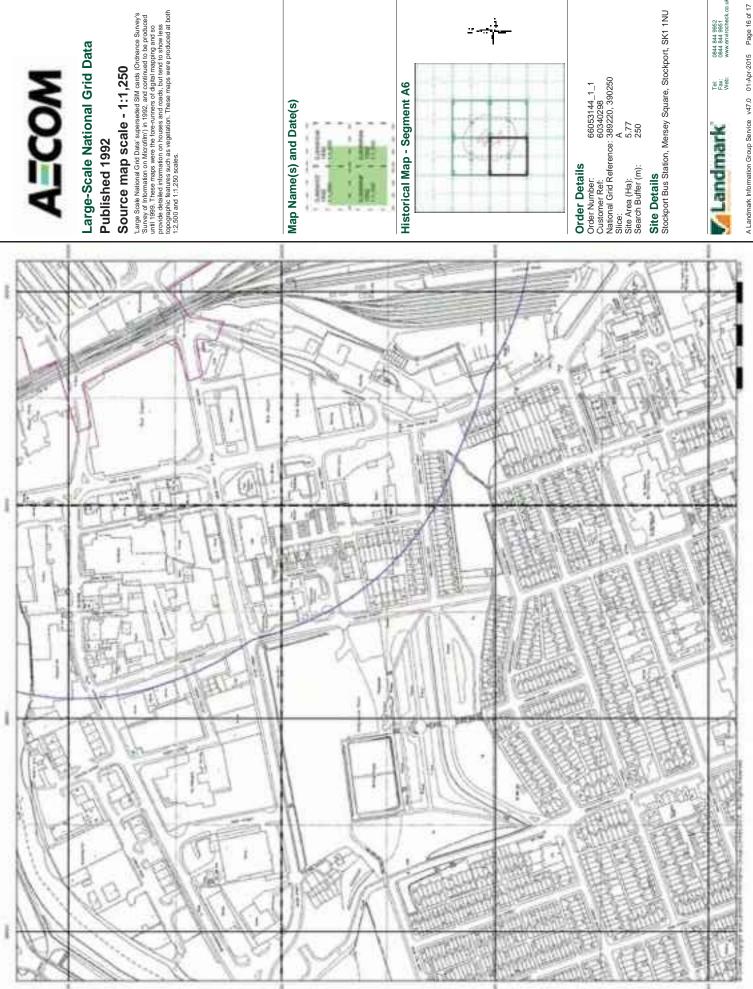

#### 3.1 Summary of Findings

The historical Ordnance Survey (OS) maps obtained with the Landmark Envirocheck report date between 1848 and 2015. Development that may have occurred between map editions is recorded as occurring on the latter published map, hence there are some limitations to the accuracy to the date of development unless supplementary evidence is available.

The historical maps show that the site was residential housing with industrial buildings during the 1850's. Up to the 1920's the site and surrounding area becomes more industrialised. The current Stockport Bus Station was built during the late 1970's.

#### 3.2 Detailed Review of Historical Mapping

Table 3.1 provides further information which was determined from a review of the historical OS mapping

Table 3.1: Summary of Historical OS Mapping

| Year [scale]    | Features on-site                                                                                                                                                                                                                                                                                                                                                                                             | Features off site                                                                                                                                                                                                                                                                                                                                                                                                                                                                                                                                                                                                                                                                                                                                                                    |
|-----------------|--------------------------------------------------------------------------------------------------------------------------------------------------------------------------------------------------------------------------------------------------------------------------------------------------------------------------------------------------------------------------------------------------------------|--------------------------------------------------------------------------------------------------------------------------------------------------------------------------------------------------------------------------------------------------------------------------------------------------------------------------------------------------------------------------------------------------------------------------------------------------------------------------------------------------------------------------------------------------------------------------------------------------------------------------------------------------------------------------------------------------------------------------------------------------------------------------------------|
| 1848 (1;10,560) | There is general development recorded across the site, including terraced housing and various commercial and industrial developments. The principal features are as follows:                                                                                                                                                                                                                                 | There is significant residential, commercial and industrial development in the area surrounding the site. The principal features are as follows:                                                                                                                                                                                                                                                                                                                                                                                                                                                                                                                                                                                                                                     |
|                 | <ul> <li>Wellington Road South runs through the site approximately north to south.</li> <li>There is a mill in the north eastern part of the site.</li> <li>A viaduct runs north to south through the western part of the site.</li> <li>The River Mersey flow east west through the central section of the site. A viaduct and bridge cross the Mersey north to south in the centre of the site.</li> </ul> | <ul> <li>Stockport Gas Works is located 50m north west of the northern boundary.</li> <li>A foundry is located 50m north of the site boundary</li> <li>There is a timber yard 230m north of the north site boundary.</li> <li>The is a possible quarry noted as a "bar" 250m north of the site</li> <li>There is a cutting running along the viaduct 200m north west of the site</li> <li>There is mill located 230m east of the eastern site boundary</li> <li>St Peters Church and cemetery is located 50m south east of the site</li> <li>Spring Banks Mill is located 30m south of the southern site boundary.</li> <li>There is a coal depot 100m south west of the southern site boundary</li> <li>Stockport Station is located 250m south of the southern boundary</li> </ul> |
| 1851 (1;1,056)  | <ul> <li>Two reservoirs are marked at centre of the site</li> <li>Chester Gate Mill is located on site</li> <li>There is a chimney noted on site next to Chester Gate Mill</li> <li>There is a machine shop at the centre of the site</li> </ul>                                                                                                                                                             | The surrounding land use remains a mix of residential (predominantly terraced), industrial and commercial development. There are numerous mills of varying sizes recorded throughout the surrounding area, they have not been recorded individually here.  There is a coal yard 250m north of the                                                                                                                                                                                                                                                                                                                                                                                                                                                                                    |