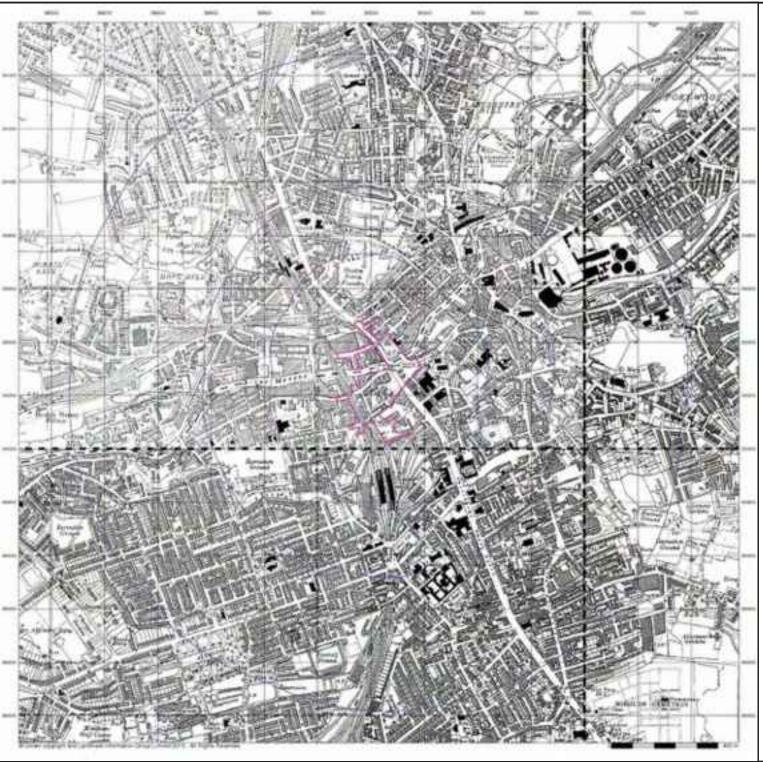

#### 2.1 Location

The site is located in the centre of Stockport, directly to the west of Mersey Square and the Merseyway Shopping centre at SK1. It is centred on National Grid Reference 389231, 390226. A site location plan is provided as Figure 1.

#### 2.2 Site Setting

The site is of an irregular shape and covers approximately 6.5 hectares and is defined by the red line boundary shown in Figure 2.

The site is located in the mixed commercial, industrial and residential setting of Stockport town centre. The River Mersey flows east west through the site and is culverted under the north eastern section of the site under Mersey Square Road. Stockport Bus Station is bound directly to the north by the River Mersey; the overall site is bound by the M60 to the north. To the east of the bus station is Mersey Square, with Merseyway Shopping Centre beyond. The west boundary is the Rail Viaduct, with Stockport Rail Station to the south west.