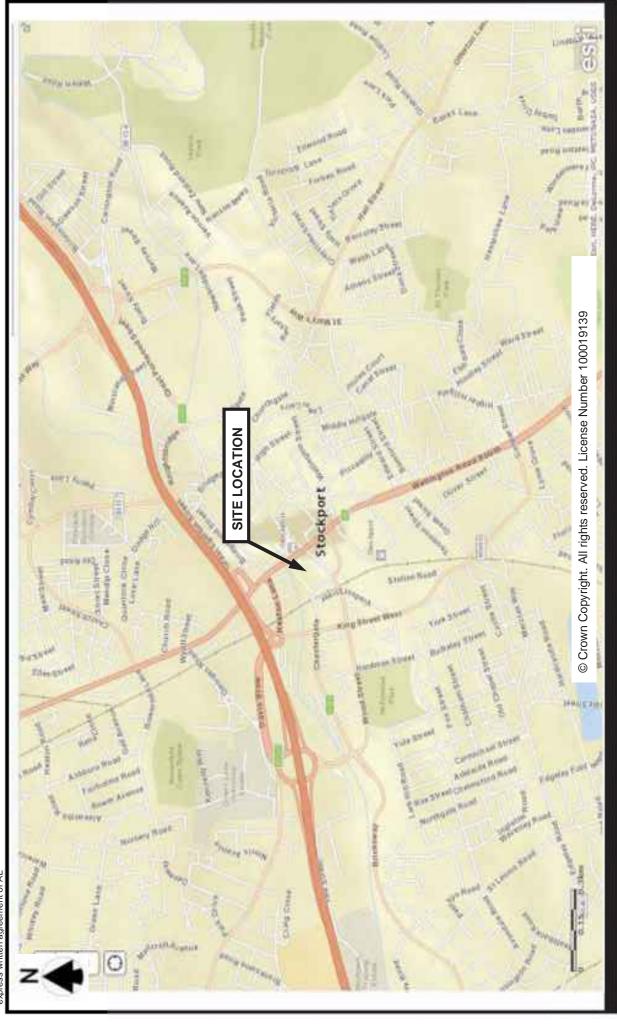

#### 2.1 Location

The site is located in the centre of Stockport, directly to the west of Mersey Square and the Merseyway Shopping centre at SK1. It is centred on National Grid Reference 389231, 390226. A site location plan is provided as Figure 1.

#### 2.2 Site Setting

The site is of an irregular shape and covers approximately 6.5 hectares and is defined by the red line boundary shown in Figure 2.

The site is located in the mixed commercial, industrial and residential setting of Stockport town centre. The River Mersey flows east west through the site and is culverted under the north eastern section of the site under Mersey Square Road. Stockport Bus Station is bound directly to the north by the River Mersey; the overall site is bound by the M60 to the north. To the east of the bus station is Mersey Square, with Merseyway Shopping Centre beyond. The west boundary is the Rail Viaduct, with Stockport Rail Station to the south west.