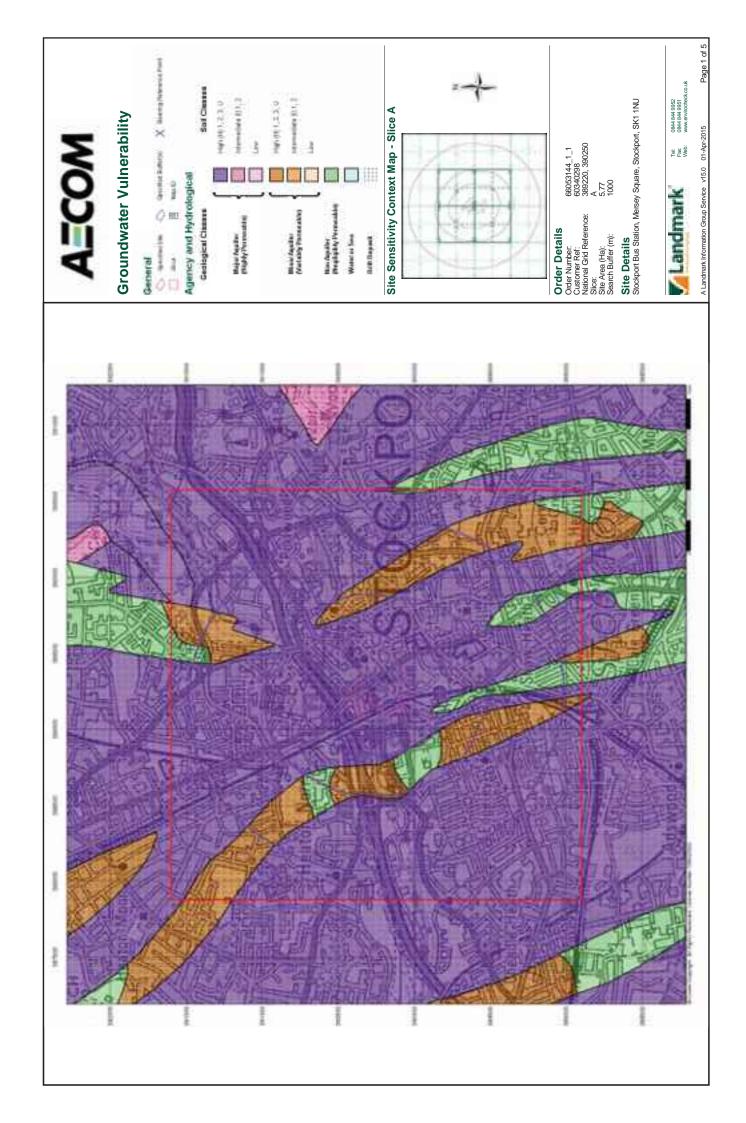

#### 4.2.2 Vulnerability of Groundwater Resources

The EA's Groundwater Vulnerability Map of the area shows that the soils overlying the Principal Aquifer have a High Leaching Potential (U). These are soils that readily transmit liquid discharges because they are either shallow, or susceptible to rapid bypass flow directly to rock, gravel or groundwater. Soil information for urban areas is less reliable and based on fewer observations that in rural areas and therefore a worst case vulnerability classification is assumed until proved otherwise.

In terms of identifying the risk of contamination from potential polluting activities in a given area to groundwater sources (wells, boreholes and springs) used for supplying public drinking water, the EA identifies Source Protection Zones. These show the extent of a groundwater source catchment and are divided into three zones, as follows:

SPZ3 (Source catchment protection zone) covers the complete catchment area of a groundwater source.

Mapping produced by the EA and supplied with the Envirocheck report shows that the site does not lie within a Source Protection Zone.