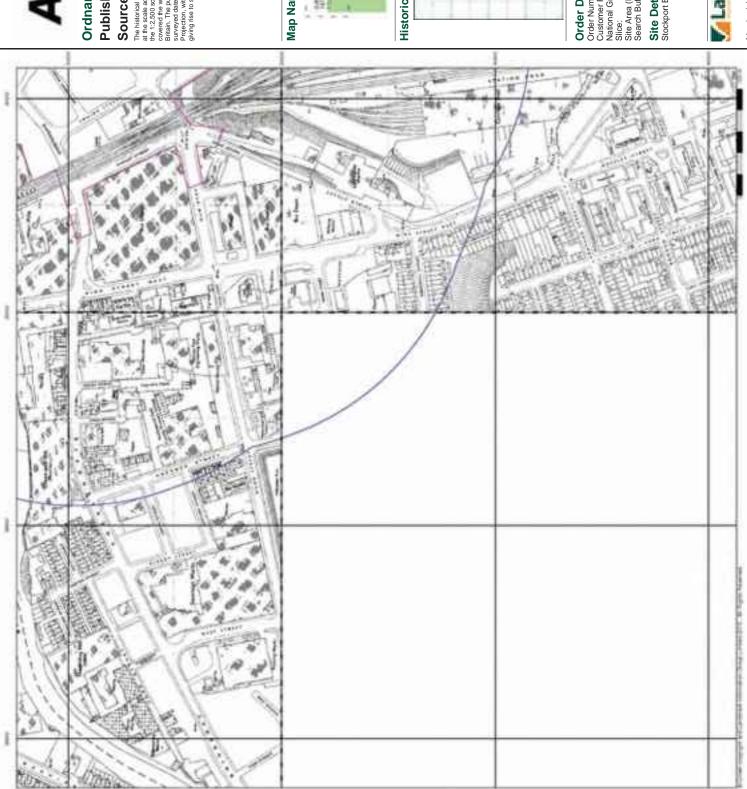

#### 3.1 Summary of Findings

The historical Ordnance Survey (OS) maps obtained with the Landmark Envirocheck report date between 1848 and 2015. Development that may have occurred between map editions is recorded as occurring on the latter published map, hence there are some limitations to the accuracy to the date of development unless supplementary evidence is available.

The historical maps show that the site was residential housing with industrial buildings during the 1850's. Up to the 1920's the site and surrounding area becomes more industrialised. The current Stockport Bus Station was built during the late 1970's.

#### 3.2 Detailed Review of Historical Mapping

Table 3.1 provides further information which was determined from a review of the historical OS mapping

Table 3.1: Summary of Historical OS Mapping

| Year [scale]    | Features on-site                                                                                                                                                                                                                                                                                                                                                                                             | Features off site                                                                                                                                                                                                                                                                                                                                                                                                                                                                                                                                                                                                                                                                                                                                                                    |
|-----------------|--------------------------------------------------------------------------------------------------------------------------------------------------------------------------------------------------------------------------------------------------------------------------------------------------------------------------------------------------------------------------------------------------------------|--------------------------------------------------------------------------------------------------------------------------------------------------------------------------------------------------------------------------------------------------------------------------------------------------------------------------------------------------------------------------------------------------------------------------------------------------------------------------------------------------------------------------------------------------------------------------------------------------------------------------------------------------------------------------------------------------------------------------------------------------------------------------------------|
| 1848 (1;10,560) | There is general development recorded across the site, including terraced housing and various commercial and industrial developments. The principal features are as follows:                                                                                                                                                                                                                                 | There is significant residential, commercial and industrial development in the area surrounding the site. The principal features are as follows:                                                                                                                                                                                                                                                                                                                                                                                                                                                                                                                                                                                                                                     |
|                 | <ul> <li>Wellington Road South runs through the site approximately north to south.</li> <li>There is a mill in the north eastern part of the site.</li> <li>A viaduct runs north to south through the western part of the site.</li> <li>The River Mersey flow east west through the central section of the site. A viaduct and bridge cross the Mersey north to south in the centre of the site.</li> </ul> | <ul> <li>Stockport Gas Works is located 50m north west of the northern boundary.</li> <li>A foundry is located 50m north of the site boundary</li> <li>There is a timber yard 230m north of the north site boundary.</li> <li>The is a possible quarry noted as a "bar" 250m north of the site</li> <li>There is a cutting running along the viaduct 200m north west of the site</li> <li>There is mill located 230m east of the eastern site boundary</li> <li>St Peters Church and cemetery is located 50m south east of the site</li> <li>Spring Banks Mill is located 30m south of the southern site boundary.</li> <li>There is a coal depot 100m south west of the southern site boundary</li> <li>Stockport Station is located 250m south of the southern boundary</li> </ul> |
| 1851 (1;1,056)  | <ul> <li>Two reservoirs are marked at centre of the site</li> <li>Chester Gate Mill is located on site</li> <li>There is a chimney noted on site next to Chester Gate Mill</li> <li>There is a machine shop at the centre of the site</li> </ul>                                                                                                                                                             | The surrounding land use remains a mix of residential (predominantly terraced), industrial and commercial development. There are numerous mills of varying sizes recorded throughout the surrounding area, they have not been recorded individually here.  There is a coal yard 250m north of the                                                                                                                                                                                                                                                                                                                                                                                                                                                                                    |