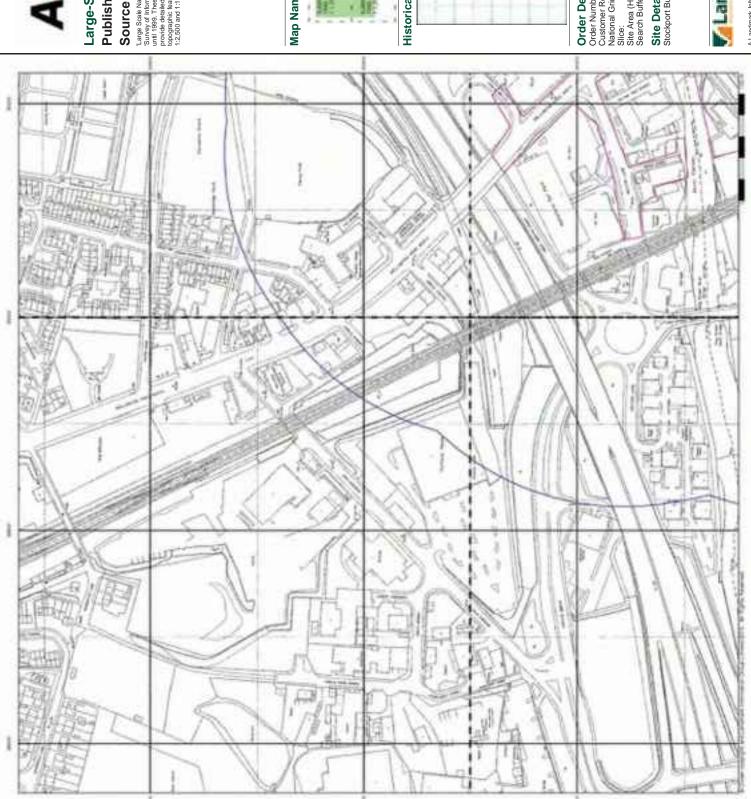

#### 3.1 Summary of Findings

The historical Ordnance Survey (OS) maps obtained with the Landmark Envirocheck report date between 1848 and 2015. Development that may have occurred between map editions is recorded as occurring on the latter published map, hence there are some limitations to the accuracy to the date of development unless supplementary evidence is available.

The historical maps show that the site was residential housing with industrial buildings during the 1850's. Up to the 1920's the site and surrounding area becomes more industrialised. The current Stockport Bus Station was built during the late 1970's.

| Year [scale]                                  | Features on-site                                                                                                                                    | Features off site                                                                                                      |
|-----------------------------------------------|-----------------------------------------------------------------------------------------------------------------------------------------------------|------------------------------------------------------------------------------------------------------------------------|
|                                               | There is a garage next to the work/mill                                                                                                             | east site boundary                                                                                                     |
|                                               |                                                                                                                                                     | There are now several works adjacent to the western site boundary                                                      |
|                                               |                                                                                                                                                     | The electrical works has been demolished                                                                               |
|                                               |                                                                                                                                                     | The foundry is no longer marked on the map                                                                             |
|                                               |                                                                                                                                                     | The saw mills are now depots                                                                                           |
|                                               |                                                                                                                                                     | - The tram depot is now a bus depot                                                                                    |
| 1965-1973<br>(1;1,250, 1;2,500<br>& 1;10,000) | Generally the site remains unchanged with the exception of the following  - Several buildings have been demolished at the centre of the of the site | Generally the surrounding land remains unchanged with the exception of the following  The works 150m south west is now |
|                                               | By 1971 it appears the River Mersey has been built over possibly culverted up to Wellington road      The bus station has expanded                  | noted as a lubricants works  The depot next to the south eastern boundary is now noted as Wellington Mill              |
|                                               |                                                                                                                                                     | Several houses and works have been demolished to the west of the site and are now a bus depot                          |
|                                               |                                                                                                                                                     | The saw mill 150m west is now a steel warehouse                                                                        |
| 1980 (1;250,<br>1;10,000)                     | Generally the site remains unchanged with the exception of the following  - Stockport Bus Station has been built                                    | Generally the surrounding land remains unchanged with the exception of the following                                   |
|                                               |                                                                                                                                                     | The bus depot at Heaton lane has been demolished                                                                       |
| 1984-1991<br>(1;1,250                         | Generally the site remains unchanged with the exception of the following  - A car park and stairs/path up the slope at                              | Generally the surrounding land remains unchanged with the exception of the following                                   |
|                                               | the south of the site have been built                                                                                                               | The baths are now a leisure centre                                                                                     |
|                                               |                                                                                                                                                     | The bus depot is now a multi-storey car park                                                                           |
|                                               |                                                                                                                                                     | There is a garage 50m north west of the site                                                                           |
|                                               |                                                                                                                                                     | The sidings and the coal yards south of the site are no longer evident                                                 |
| 1990-1995<br>(1;1,250 &<br>1;10,00)           | Generally the site remains unchanged                                                                                                                | Generally the surrounding land remains unchanged with the exception of the following                                   |
|                                               |                                                                                                                                                     | Highgate house and a substation have been built next to the south                                                      |