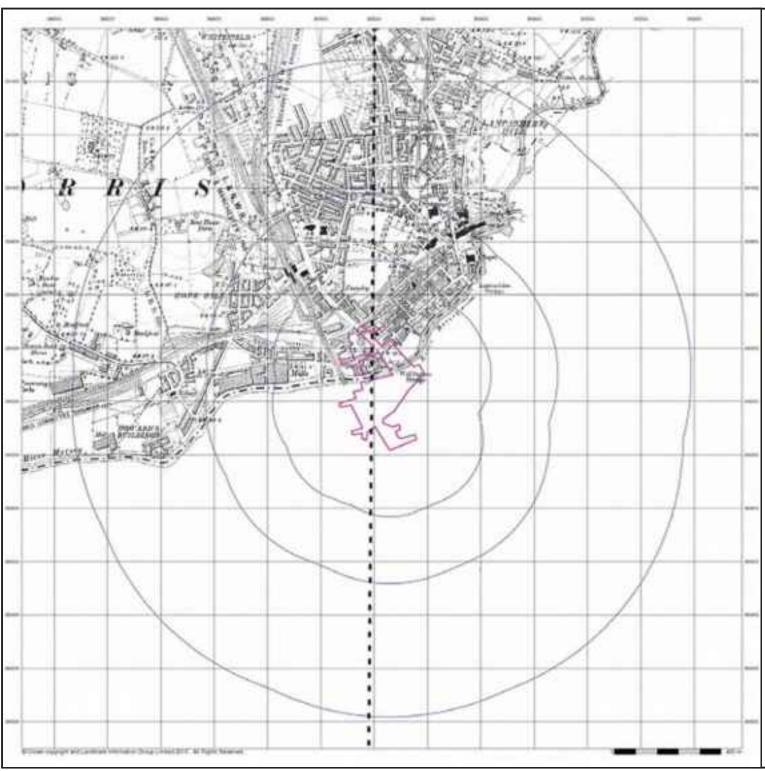

#### 2.1 Location

The site is located in the centre of Stockport, directly to the west of Mersey Square and the Merseyway Shopping centre at SK1. It is centred on National Grid Reference 389231, 390226. A site location plan is provided as Figure 1.

#### 2.2 Site Setting

The site is of an irregular shape and covers approximately 6.5 hectares and is defined by the red line boundary shown in Figure 2.

The site is located in the mixed commercial, industrial and residential setting of Stockport town centre. The River Mersey flows east west through the site and is culverted under the north eastern section of the site under Mersey Square Road. Stockport Bus Station is bound directly to the north by the River Mersey; the overall site is bound by the M60 to the north. To the east of the bus station is Mersey Square, with Merseyway Shopping Centre beyond. The west boundary is the Rail Viaduct, with Stockport Rail Station to the south west.