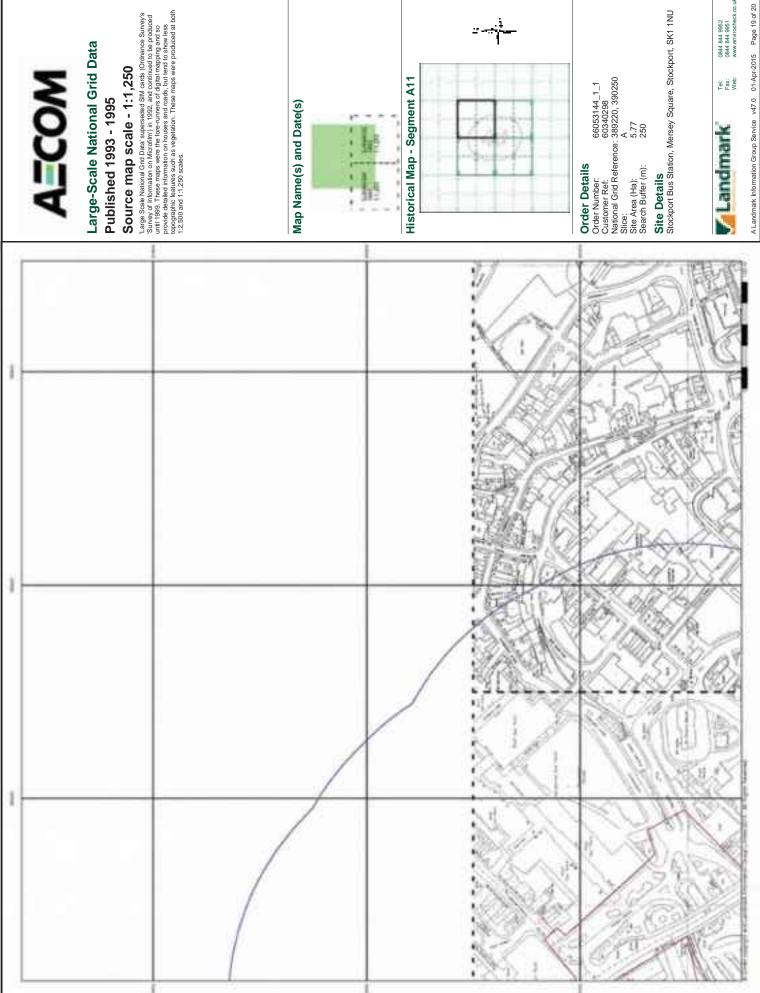

#### 3.1 Summary of Findings

The historical Ordnance Survey (OS) maps obtained with the Landmark Envirocheck report date between 1848 and 2015. Development that may have occurred between map editions is recorded as occurring on the latter published map, hence there are some limitations to the accuracy to the date of development unless supplementary evidence is available.

The historical maps show that the site was residential housing with industrial buildings during the 1850's. Up to the 1920's the site and surrounding area becomes more industrialised. The current Stockport Bus Station was built during the late 1970's.

#### 3.2 Detailed Review of Historical Mapping

Table 3.1 provides further information which was determined from a review of the historical OS mapping

Table 3.1: Summary of Historical OS Mapping

| Year [scale]    | Features on-site                                                                                                                                                                                                                                                                                                                                                                                             | Features off site                                                                                                                                                                                                                                                                                                                                                                                                                                                                                                                                                                                                                                                                                                                                                                    |
|-----------------|--------------------------------------------------------------------------------------------------------------------------------------------------------------------------------------------------------------------------------------------------------------------------------------------------------------------------------------------------------------------------------------------------------------|--------------------------------------------------------------------------------------------------------------------------------------------------------------------------------------------------------------------------------------------------------------------------------------------------------------------------------------------------------------------------------------------------------------------------------------------------------------------------------------------------------------------------------------------------------------------------------------------------------------------------------------------------------------------------------------------------------------------------------------------------------------------------------------|
| 1848 (1;10,560) | There is general development recorded across the site, including terraced housing and various commercial and industrial developments. The principal features are as follows:                                                                                                                                                                                                                                 | There is significant residential, commercial and industrial development in the area surrounding the site. The principal features are as follows:                                                                                                                                                                                                                                                                                                                                                                                                                                                                                                                                                                                                                                     |
|                 | <ul> <li>Wellington Road South runs through the site approximately north to south.</li> <li>There is a mill in the north eastern part of the site.</li> <li>A viaduct runs north to south through the western part of the site.</li> <li>The River Mersey flow east west through the central section of the site. A viaduct and bridge cross the Mersey north to south in the centre of the site.</li> </ul> | <ul> <li>Stockport Gas Works is located 50m north west of the northern boundary.</li> <li>A foundry is located 50m north of the site boundary</li> <li>There is a timber yard 230m north of the north site boundary.</li> <li>The is a possible quarry noted as a "bar" 250m north of the site</li> <li>There is a cutting running along the viaduct 200m north west of the site</li> <li>There is mill located 230m east of the eastern site boundary</li> <li>St Peters Church and cemetery is located 50m south east of the site</li> <li>Spring Banks Mill is located 30m south of the southern site boundary.</li> <li>There is a coal depot 100m south west of the southern site boundary</li> <li>Stockport Station is located 250m south of the southern boundary</li> </ul> |
| 1851 (1;1,056)  | <ul> <li>Two reservoirs are marked at centre of the site</li> <li>Chester Gate Mill is located on site</li> <li>There is a chimney noted on site next to Chester Gate Mill</li> <li>There is a machine shop at the centre of the site</li> </ul>                                                                                                                                                             | The surrounding land use remains a mix of residential (predominantly terraced), industrial and commercial development. There are numerous mills of varying sizes recorded throughout the surrounding area, they have not been recorded individually here.  There is a coal yard 250m north of the                                                                                                                                                                                                                                                                                                                                                                                                                                                                                    |