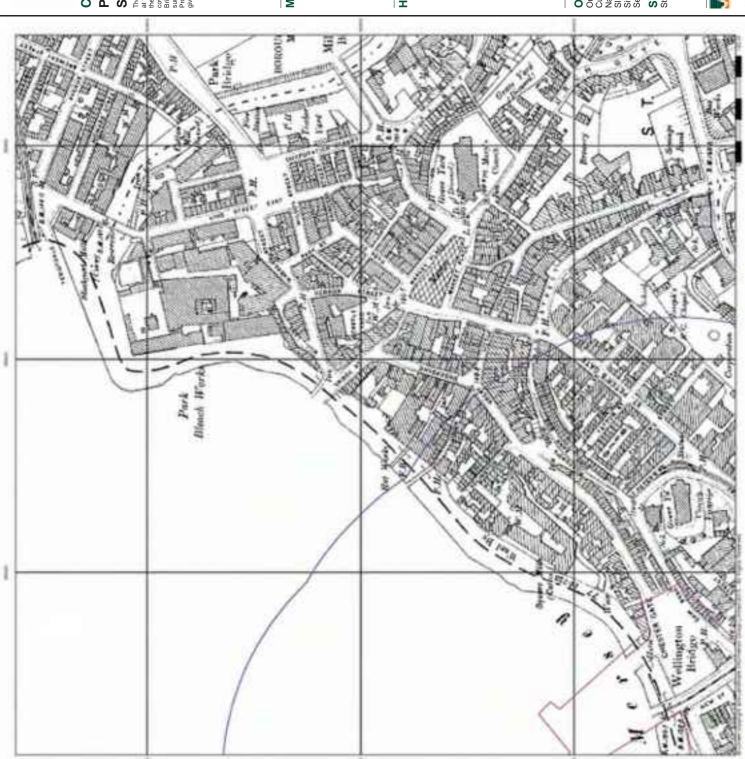

#### 3.1 Summary of Findings

The historical Ordnance Survey (OS) maps obtained with the Landmark Envirocheck report date between 1848 and 2015. Development that may have occurred between map editions is recorded as occurring on the latter published map, hence there are some limitations to the accuracy to the date of development unless supplementary evidence is available.

The historical maps show that the site was residential housing with industrial buildings during the 1850's. Up to the 1920's the site and surrounding area becomes more industrialised. The current Stockport Bus Station was built during the late 1970's.

#### 3.2 Detailed Review of Historical Mapping

Table 3.1 provides further information which was determined from a review of the historical OS mapping

Table 3.1: Summary of Historical OS Mapping

| Year [scale]    | Features on-site                                                                                                                                                                                                                                                                                                                                                                                             | Features off site                                                                                                                                                                                                                                                                                                                                                                                                                                                                                                                                                                                                                                                                                                                                                                    |
|-----------------|--------------------------------------------------------------------------------------------------------------------------------------------------------------------------------------------------------------------------------------------------------------------------------------------------------------------------------------------------------------------------------------------------------------|--------------------------------------------------------------------------------------------------------------------------------------------------------------------------------------------------------------------------------------------------------------------------------------------------------------------------------------------------------------------------------------------------------------------------------------------------------------------------------------------------------------------------------------------------------------------------------------------------------------------------------------------------------------------------------------------------------------------------------------------------------------------------------------|
| 1848 (1;10,560) | There is general development recorded across the site, including terraced housing and various commercial and industrial developments. The principal features are as follows:                                                                                                                                                                                                                                 | There is significant residential, commercial and industrial development in the area surrounding the site. The principal features are as follows:                                                                                                                                                                                                                                                                                                                                                                                                                                                                                                                                                                                                                                     |
|                 | <ul> <li>Wellington Road South runs through the site approximately north to south.</li> <li>There is a mill in the north eastern part of the site.</li> <li>A viaduct runs north to south through the western part of the site.</li> <li>The River Mersey flow east west through the central section of the site. A viaduct and bridge cross the Mersey north to south in the centre of the site.</li> </ul> | <ul> <li>Stockport Gas Works is located 50m north west of the northern boundary.</li> <li>A foundry is located 50m north of the site boundary</li> <li>There is a timber yard 230m north of the north site boundary.</li> <li>The is a possible quarry noted as a "bar" 250m north of the site</li> <li>There is a cutting running along the viaduct 200m north west of the site</li> <li>There is mill located 230m east of the eastern site boundary</li> <li>St Peters Church and cemetery is located 50m south east of the site</li> <li>Spring Banks Mill is located 30m south of the southern site boundary.</li> <li>There is a coal depot 100m south west of the southern site boundary</li> <li>Stockport Station is located 250m south of the southern boundary</li> </ul> |
| 1851 (1;1,056)  | <ul> <li>Two reservoirs are marked at centre of the site</li> <li>Chester Gate Mill is located on site</li> <li>There is a chimney noted on site next to Chester Gate Mill</li> <li>There is a machine shop at the centre of the site</li> </ul>                                                                                                                                                             | The surrounding land use remains a mix of residential (predominantly terraced), industrial and commercial development. There are numerous mills of varying sizes recorded throughout the surrounding area, they have not been recorded individually here.  There is a coal yard 250m north of the                                                                                                                                                                                                                                                                                                                                                                                                                                                                                    |