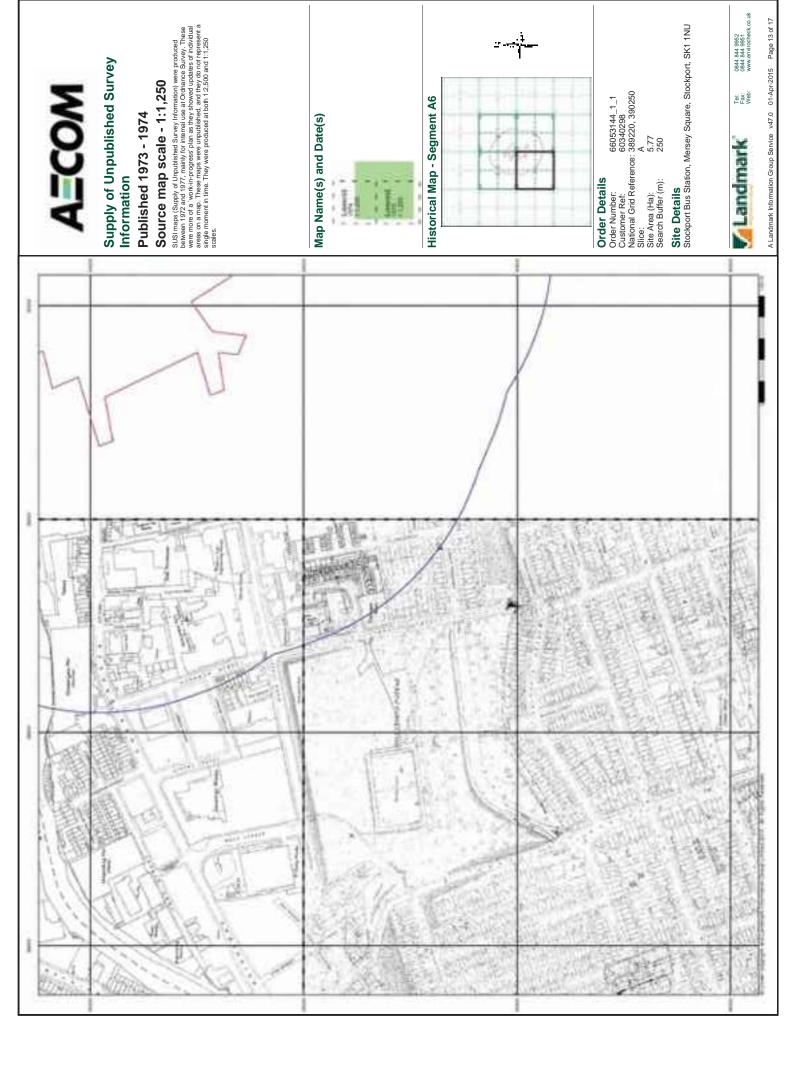

#### 3.2 Detailed Review of Historical Mapping

Table 3.1 provides further information which was determined from a review of the historical OS mapping

Table 3.1: Summary of Historical OS Mapping

| Year [scale]    | Features on-site                                                                                                                                                                                                                                                                                                                                                                                             | Features off site                                                                                                                                                                                                                                                                                                                                                                                                                                                                                                                                                                                                                                                                                                                                                                    |
|-----------------|--------------------------------------------------------------------------------------------------------------------------------------------------------------------------------------------------------------------------------------------------------------------------------------------------------------------------------------------------------------------------------------------------------------|--------------------------------------------------------------------------------------------------------------------------------------------------------------------------------------------------------------------------------------------------------------------------------------------------------------------------------------------------------------------------------------------------------------------------------------------------------------------------------------------------------------------------------------------------------------------------------------------------------------------------------------------------------------------------------------------------------------------------------------------------------------------------------------|
| 1848 (1;10,560) | There is general development recorded across the site, including terraced housing and various commercial and industrial developments. The principal features are as follows:                                                                                                                                                                                                                                 | There is significant residential, commercial and industrial development in the area surrounding the site. The principal features are as follows:                                                                                                                                                                                                                                                                                                                                                                                                                                                                                                                                                                                                                                     |
|                 | <ul> <li>Wellington Road South runs through the site approximately north to south.</li> <li>There is a mill in the north eastern part of the site.</li> <li>A viaduct runs north to south through the western part of the site.</li> <li>The River Mersey flow east west through the central section of the site. A viaduct and bridge cross the Mersey north to south in the centre of the site.</li> </ul> | <ul> <li>Stockport Gas Works is located 50m north west of the northern boundary.</li> <li>A foundry is located 50m north of the site boundary</li> <li>There is a timber yard 230m north of the north site boundary.</li> <li>The is a possible quarry noted as a "bar" 250m north of the site</li> <li>There is a cutting running along the viaduct 200m north west of the site</li> <li>There is mill located 230m east of the eastern site boundary</li> <li>St Peters Church and cemetery is located 50m south east of the site</li> <li>Spring Banks Mill is located 30m south of the southern site boundary.</li> <li>There is a coal depot 100m south west of the southern site boundary</li> <li>Stockport Station is located 250m south of the southern boundary</li> </ul> |
| 1851 (1;1,056)  | <ul> <li>Two reservoirs are marked at centre of the site</li> <li>Chester Gate Mill is located on site</li> <li>There is a chimney noted on site next to Chester Gate Mill</li> <li>There is a machine shop at the centre of the site</li> </ul>                                                                                                                                                             | The surrounding land use remains a mix of residential (predominantly terraced), industrial and commercial development. There are numerous mills of varying sizes recorded throughout the surrounding area, they have not been recorded individually here.  There is a coal yard 250m north of the                                                                                                                                                                                                                                                                                                                                                                                                                                                                                    |