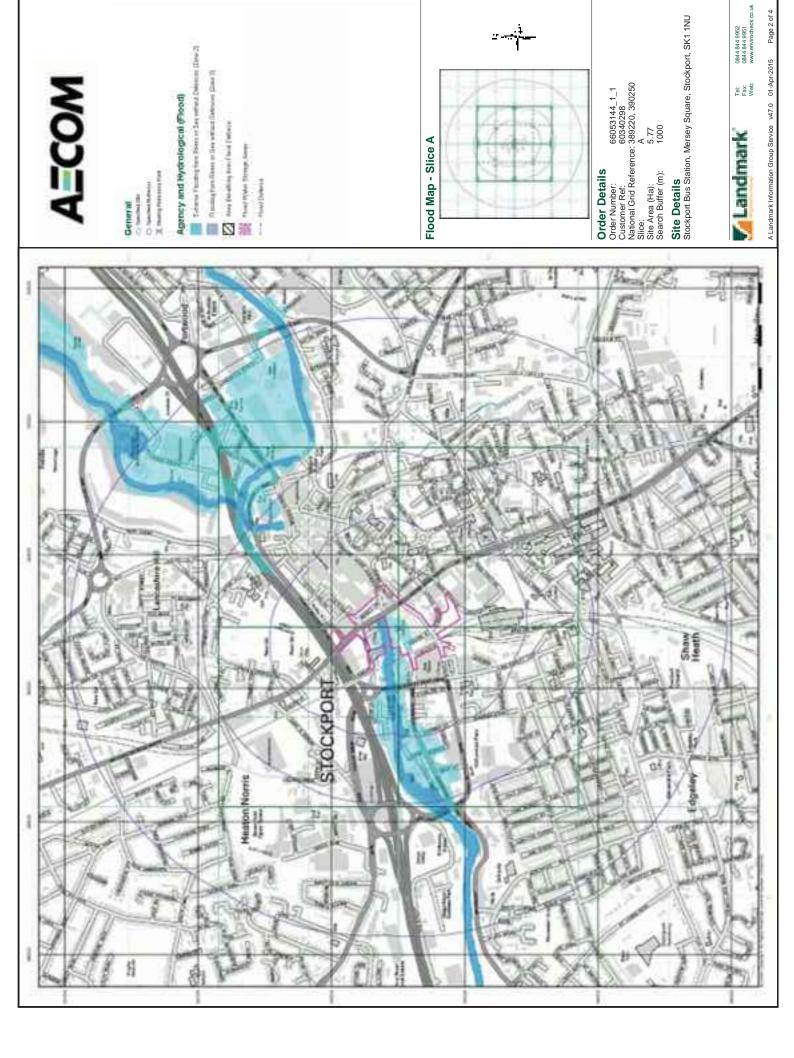

#### 2.2 Site Setting

The site is of an irregular shape and covers approximately 6.5 hectares and is defined by the red line boundary shown in Figure 2.

The site is located in the mixed commercial, industrial and residential setting of Stockport town centre. The River Mersey flows east west through the site and is culverted under the north eastern section of the site under Mersey Square Road. Stockport Bus Station is bound directly to the north by the River Mersey; the overall site is bound by the M60 to the north. To the east of the bus station is Mersey Square, with Merseyway Shopping Centre beyond. The west boundary is the Rail Viaduct, with Stockport Rail Station to the south west.

The northern part of the site comprises of Heaton lane and Astley Street and an operational gravelled car park. The River Mersey runs to the south of the car park. There is a drop between the ground level and the river of approximately 2m. There is evidence of possible fly tipping along the river bank. Outcropping of sandstone can be seen along the river bank, along with possible retaining walls. The eastern part of the site lies along Mersey Street. The area is mainly pedestrianised with roads running through Mersey square to allow access to the bus station.

The southern part of the site consists of the bus station which is at a lower level than the surrounding land, and this area also includes the A6 Bridge also known as Wellington Road. The A6 Bridge is located to east above the bus station, there are stairs allowing access from the A6 to the bus station. The River Mersey runs north of the bus station outside the boundary of the site. There is an electricity substation inside the bus station, which has been installed under an arch of the A6 Bridge. There are black plastic wire covers running each side of the arch it is understood these which contain wires which have been diverted from the A6 bridge down into the substation.