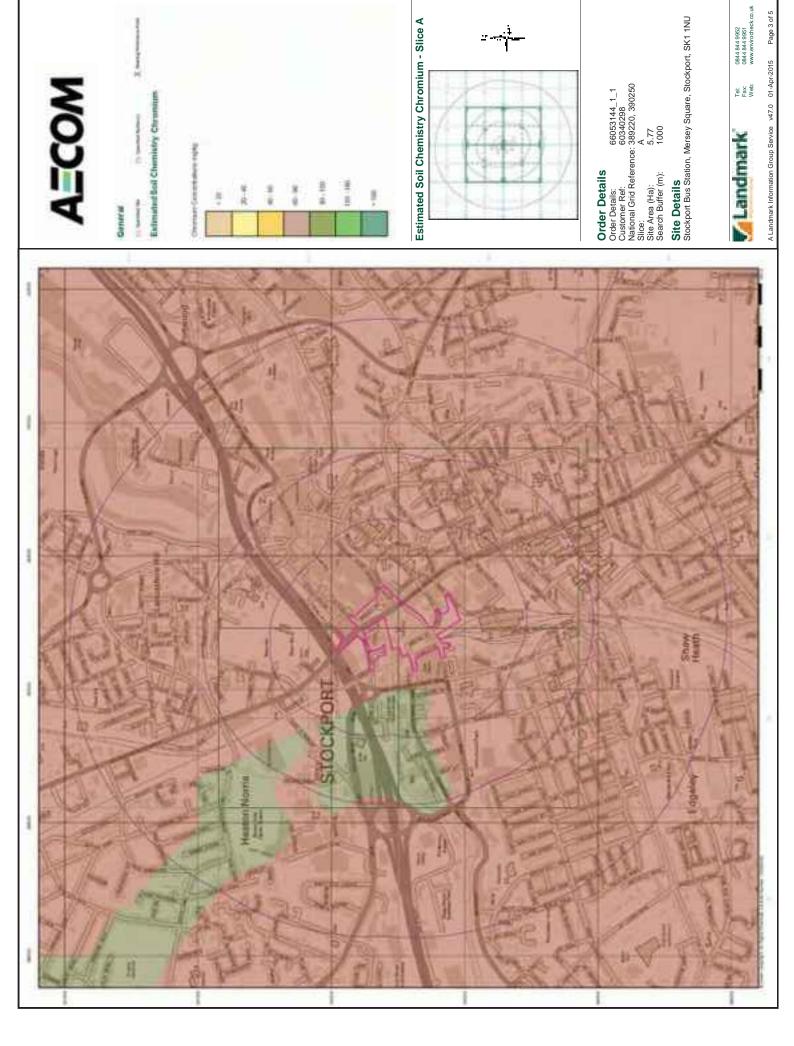

#### 4.1.8 Soil Chemistry

British Geological Survey (BGS) Soil Chemistry datasets detail the topsoil concentrations of five potentially harmful elements (PHEs): Arsenic (As), Cadmium (Cd), Chromium (Cr), Nickel (Ni) and Lead (Pb), as presented within the Envirocheck report. Elevated concentrations of these PHEs can exist because of natural geological conditions or possible anthropogenic sources. The following estimated soil chemistry levels are attributed to the site:

Arsenic 15-25mg/kg, Cadmium <1.8mg/kg; Chromium 60-90mg/kg; Lead 150-600mg/kg and Nickel 15-45mg/kg.