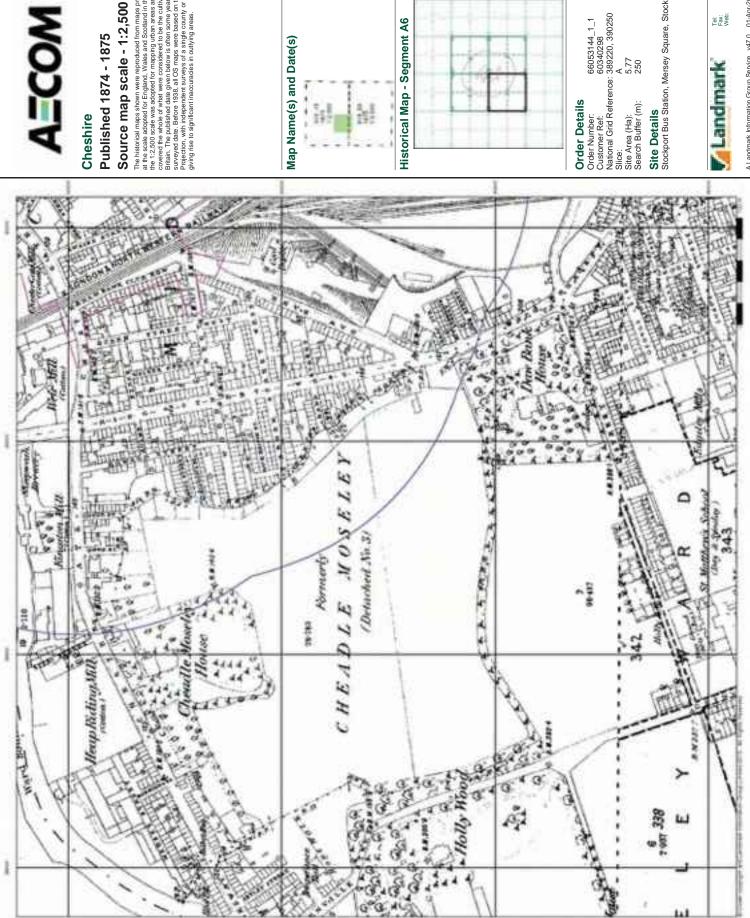

#### 3.1 Summary of Findings

The historical Ordnance Survey (OS) maps obtained with the Landmark Envirocheck report date between 1848 and 2015. Development that may have occurred between map editions is recorded as occurring on the latter published map, hence there are some limitations to the accuracy to the date of development unless supplementary evidence is available.

The historical maps show that the site was residential housing with industrial buildings during the 1850's. Up to the 1920's the site and surrounding area becomes more industrialised. The current Stockport Bus Station was built during the late 1970's.

#### 3.2 Detailed Review of Historical Mapping

Table 3.1 provides further information which was determined from a review of the historical OS mapping

Table 3.1: Summary of Historical OS Mapping

| Year [scale]    | Features on-site                                                                                                                                                                                                                                                                                                                                                                                             | Features off site                                                                                                                                                                                                                                                                                                                                                                                                                                                                                                                                                                                                                                                                                                                                                                    |
|-----------------|--------------------------------------------------------------------------------------------------------------------------------------------------------------------------------------------------------------------------------------------------------------------------------------------------------------------------------------------------------------------------------------------------------------|--------------------------------------------------------------------------------------------------------------------------------------------------------------------------------------------------------------------------------------------------------------------------------------------------------------------------------------------------------------------------------------------------------------------------------------------------------------------------------------------------------------------------------------------------------------------------------------------------------------------------------------------------------------------------------------------------------------------------------------------------------------------------------------|
| 1848 (1;10,560) | There is general development recorded across the site, including terraced housing and various commercial and industrial developments. The principal features are as follows:                                                                                                                                                                                                                                 | There is significant residential, commercial and industrial development in the area surrounding the site. The principal features are as follows:                                                                                                                                                                                                                                                                                                                                                                                                                                                                                                                                                                                                                                     |
|                 | <ul> <li>Wellington Road South runs through the site approximately north to south.</li> <li>There is a mill in the north eastern part of the site.</li> <li>A viaduct runs north to south through the western part of the site.</li> <li>The River Mersey flow east west through the central section of the site. A viaduct and bridge cross the Mersey north to south in the centre of the site.</li> </ul> | <ul> <li>Stockport Gas Works is located 50m north west of the northern boundary.</li> <li>A foundry is located 50m north of the site boundary</li> <li>There is a timber yard 230m north of the north site boundary.</li> <li>The is a possible quarry noted as a "bar" 250m north of the site</li> <li>There is a cutting running along the viaduct 200m north west of the site</li> <li>There is mill located 230m east of the eastern site boundary</li> <li>St Peters Church and cemetery is located 50m south east of the site</li> <li>Spring Banks Mill is located 30m south of the southern site boundary.</li> <li>There is a coal depot 100m south west of the southern site boundary</li> <li>Stockport Station is located 250m south of the southern boundary</li> </ul> |
| 1851 (1;1,056)  | <ul> <li>Two reservoirs are marked at centre of the site</li> <li>Chester Gate Mill is located on site</li> <li>There is a chimney noted on site next to Chester Gate Mill</li> <li>There is a machine shop at the centre of the site</li> </ul>                                                                                                                                                             | The surrounding land use remains a mix of residential (predominantly terraced), industrial and commercial development. There are numerous mills of varying sizes recorded throughout the surrounding area, they have not been recorded individually here.  There is a coal yard 250m north of the                                                                                                                                                                                                                                                                                                                                                                                                                                                                                    |

| Year [scale]                              | Features on-site                                                                                                                                                                                                                                                                                                                     | Features off site                                                                                                                                                                                                                                                                                                                                              |
|-------------------------------------------|--------------------------------------------------------------------------------------------------------------------------------------------------------------------------------------------------------------------------------------------------------------------------------------------------------------------------------------|----------------------------------------------------------------------------------------------------------------------------------------------------------------------------------------------------------------------------------------------------------------------------------------------------------------------------------------------------------------|
|                                           |                                                                                                                                                                                                                                                                                                                                      | of the site                                                                                                                                                                                                                                                                                                                                                    |
| 1874-1875<br>(1;2,500)                    | The site remains generally unchanged.                                                                                                                                                                                                                                                                                                | The surrounding area remains generally unchanged with the exception of the addition of Stockport infirmary 250m south east of the site                                                                                                                                                                                                                         |
| 1895<br>(1;1,056, 1;2,500,<br>& 1;10,560) | There has been some demolition of residential, commercial and industrial properties. The principal changes to site features during this time are as follows:  - Wellington Road now has a tramline running north to south  - The printing works adjacent to the River Mersey is now noted as a chemical works                        | There is now an iron and brass foundry 100m east of the site  The reservoir on the south eastern boundary is now a coal yard  The works south east of the site is now a hat works                                                                                                                                                                              |
| 1899 (1;2,500 &<br>1;10,560)              | Generally the site remains unchanged with the exception of the following:  There is a new bridge crossing the River Mersey at the eastern part of the site  The timber yard at the centre of the site is no longer marked on the site  There is now a timber yard adjacent to Wellington road 5m north of the south eastern boundary | The coal depot to the south is now noted as an electrical works  There is now a timber yard 230m south west of the site  The mills adjacent to the south east site boundary are now a hat factory                                                                                                                                                              |
| 1907 (1;2,500)                            | Generally the site remains unchanged with the exception of the following  There is now tramline in the northern part of the site leading to a tram depot which is located just offsite  There is a fire station located in the north of the site                                                                                     | Generally the surrounding land remains unchanged with the exception of the following  There is now a tunnel marked on the map 50m north of the northern boundary running west to east                                                                                                                                                                          |
| 1910 (1;2,500 & 1;10,560)                 | Generally the site remains unchanged with the exception of the following  There is now a tin works marked on the map next to Astley Street                                                                                                                                                                                           | Generally the surrounding land remains unchanged with the exception of the following  The smithy is no longer marked on the map  A mechanical work is noted 70m east of the south eastern boundary  The tanks to the south are no longer marked on the map  All the timber yards to the west are no longer marked on the map  There is a clothing works on the |