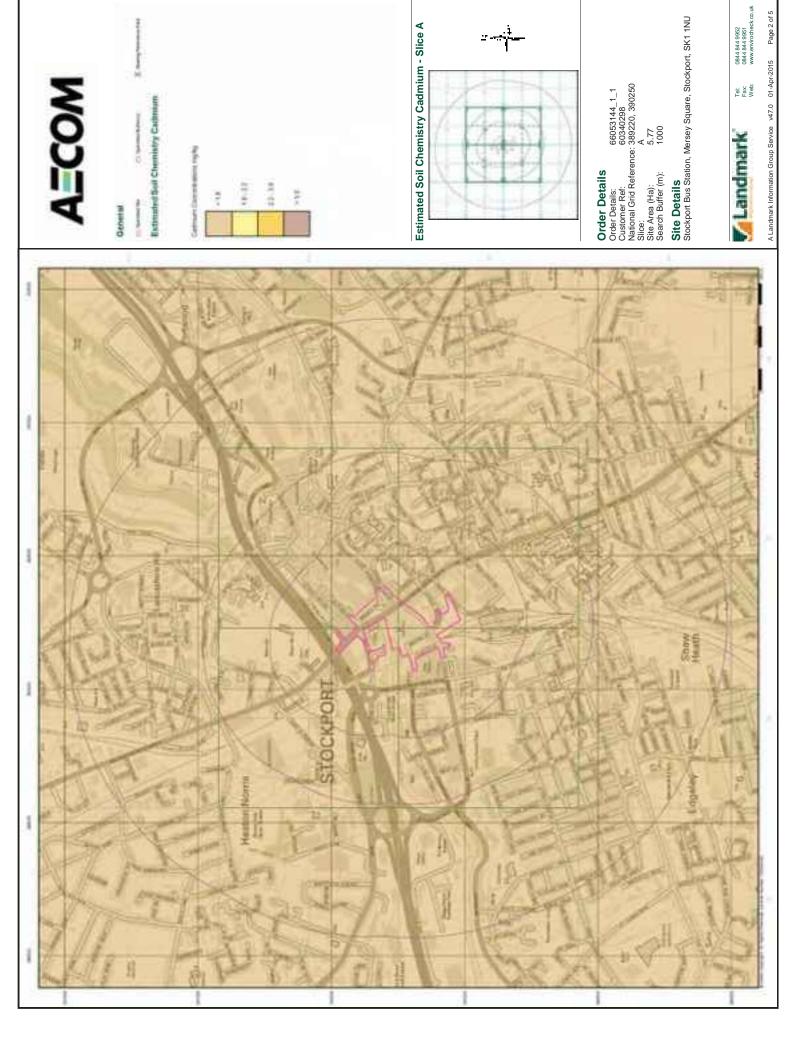

#### 4.1.8 Soil Chemistry

British Geological Survey (BGS) Soil Chemistry datasets detail the topsoil concentrations of five potentially harmful elements (PHEs): Arsenic (As), Cadmium (Cd), Chromium (Cr), Nickel (Ni) and Lead (Pb), as presented within the Envirocheck report. Elevated concentrations of these PHEs can exist because of natural geological conditions or possible anthropogenic sources. The following estimated soil chemistry levels are attributed to the site:

Arsenic 15-25mg/kg, Cadmium <1.8mg/kg; Chromium 60-90mg/kg; Lead 150-600mg/kg and Nickel 15-45mg/kg.