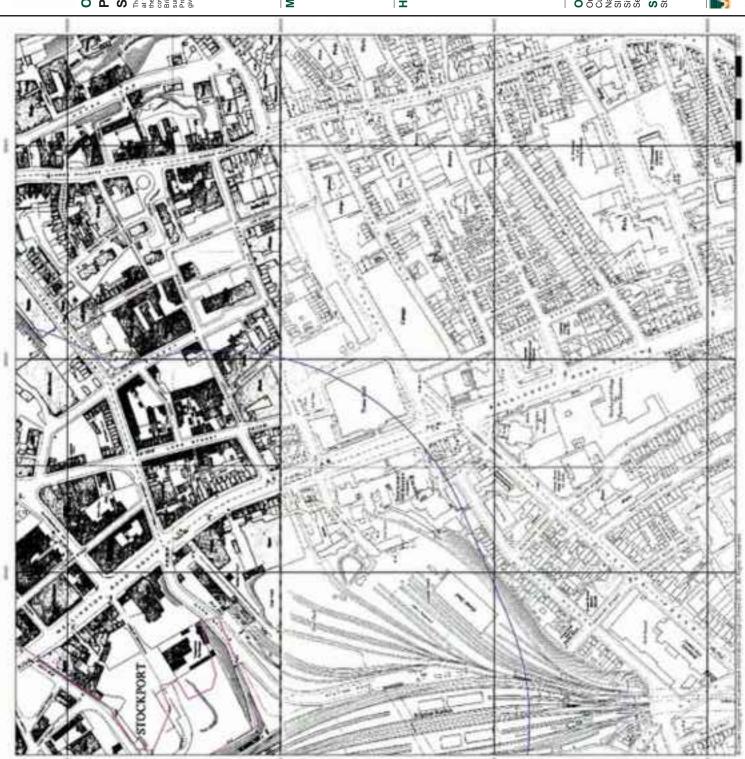

#### 3.1 Summary of Findings

The historical Ordnance Survey (OS) maps obtained with the Landmark Envirocheck report date between 1848 and 2015. Development that may have occurred between map editions is recorded as occurring on the latter published map, hence there are some limitations to the accuracy to the date of development unless supplementary evidence is available.

The historical maps show that the site was residential housing with industrial buildings during the 1850's. Up to the 1920's the site and surrounding area becomes more industrialised. The current Stockport Bus Station was built during the late 1970's.

#### 3.2 Detailed Review of Historical Mapping

Table 3.1 provides further information which was determined from a review of the historical OS mapping

Table 3.1: Summary of Historical OS Mapping

| Year [scale]    | Features on-site                                                                                                                                                                                                                                                                                                                                                                                             | Features off site                                                                                                                                                                                                                                                                                                                                                                                                                                                                                                                                                                                                                                                                                                                                                                    |
|-----------------|--------------------------------------------------------------------------------------------------------------------------------------------------------------------------------------------------------------------------------------------------------------------------------------------------------------------------------------------------------------------------------------------------------------|--------------------------------------------------------------------------------------------------------------------------------------------------------------------------------------------------------------------------------------------------------------------------------------------------------------------------------------------------------------------------------------------------------------------------------------------------------------------------------------------------------------------------------------------------------------------------------------------------------------------------------------------------------------------------------------------------------------------------------------------------------------------------------------|
| 1848 (1;10,560) | There is general development recorded across the site, including terraced housing and various commercial and industrial developments. The principal features are as follows:                                                                                                                                                                                                                                 | There is significant residential, commercial and industrial development in the area surrounding the site. The principal features are as follows:                                                                                                                                                                                                                                                                                                                                                                                                                                                                                                                                                                                                                                     |
|                 | <ul> <li>Wellington Road South runs through the site approximately north to south.</li> <li>There is a mill in the north eastern part of the site.</li> <li>A viaduct runs north to south through the western part of the site.</li> <li>The River Mersey flow east west through the central section of the site. A viaduct and bridge cross the Mersey north to south in the centre of the site.</li> </ul> | <ul> <li>Stockport Gas Works is located 50m north west of the northern boundary.</li> <li>A foundry is located 50m north of the site boundary</li> <li>There is a timber yard 230m north of the north site boundary.</li> <li>The is a possible quarry noted as a "bar" 250m north of the site</li> <li>There is a cutting running along the viaduct 200m north west of the site</li> <li>There is mill located 230m east of the eastern site boundary</li> <li>St Peters Church and cemetery is located 50m south east of the site</li> <li>Spring Banks Mill is located 30m south of the southern site boundary.</li> <li>There is a coal depot 100m south west of the southern site boundary</li> <li>Stockport Station is located 250m south of the southern boundary</li> </ul> |
| 1851 (1;1,056)  | <ul> <li>Two reservoirs are marked at centre of the site</li> <li>Chester Gate Mill is located on site</li> <li>There is a chimney noted on site next to Chester Gate Mill</li> <li>There is a machine shop at the centre of the site</li> </ul>                                                                                                                                                             | The surrounding land use remains a mix of residential (predominantly terraced), industrial and commercial development. There are numerous mills of varying sizes recorded throughout the surrounding area, they have not been recorded individually here.  There is a coal yard 250m north of the                                                                                                                                                                                                                                                                                                                                                                                                                                                                                    |