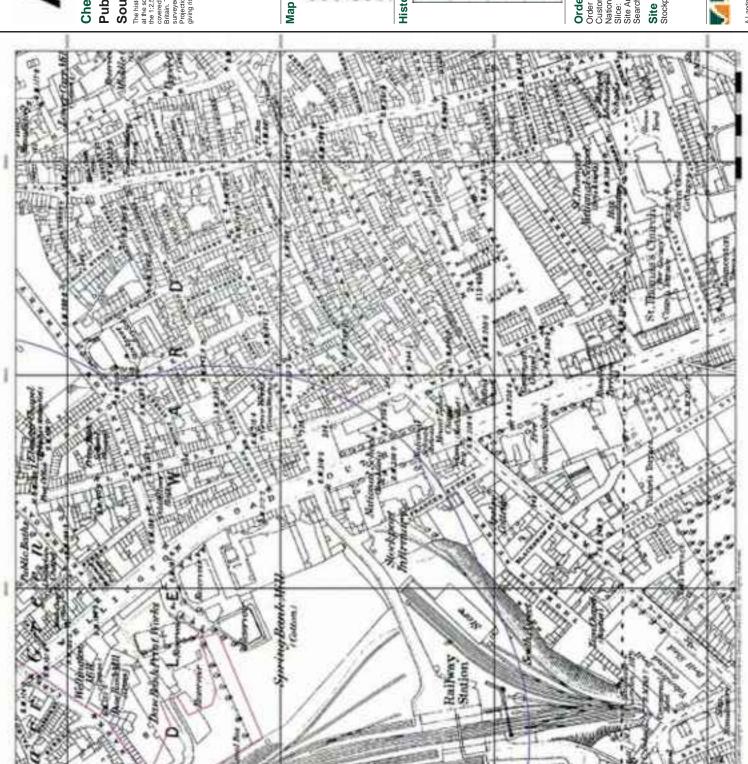

| Year [scale]                              | Features on-site                                                                                                                                                                                                                                                                                                                     | Features off site                                                                                                                                                                                                                                                                                                                                              |
|-------------------------------------------|--------------------------------------------------------------------------------------------------------------------------------------------------------------------------------------------------------------------------------------------------------------------------------------------------------------------------------------|----------------------------------------------------------------------------------------------------------------------------------------------------------------------------------------------------------------------------------------------------------------------------------------------------------------------------------------------------------------|
|                                           |                                                                                                                                                                                                                                                                                                                                      | of the site                                                                                                                                                                                                                                                                                                                                                    |
| 1874-1875<br>(1;2,500)                    | The site remains generally unchanged.                                                                                                                                                                                                                                                                                                | The surrounding area remains generally unchanged with the exception of the addition of Stockport infirmary 250m south east of the site                                                                                                                                                                                                                         |
| 1895<br>(1;1,056, 1;2,500,<br>& 1;10,560) | There has been some demolition of residential, commercial and industrial properties. The principal changes to site features during this time are as follows:  - Wellington Road now has a tramline running north to south  - The printing works adjacent to the River Mersey is now noted as a chemical works                        | There is now an iron and brass foundry 100m east of the site  The reservoir on the south eastern boundary is now a coal yard  The works south east of the site is now a hat works                                                                                                                                                                              |
| 1899 (1;2,500 &<br>1;10,560)              | Generally the site remains unchanged with the exception of the following:  There is a new bridge crossing the River Mersey at the eastern part of the site  The timber yard at the centre of the site is no longer marked on the site  There is now a timber yard adjacent to Wellington road 5m north of the south eastern boundary | The coal depot to the south is now noted as an electrical works  There is now a timber yard 230m south west of the site  The mills adjacent to the south east site boundary are now a hat factory                                                                                                                                                              |
| 1907 (1;2,500)                            | Generally the site remains unchanged with the exception of the following  There is now tramline in the northern part of the site leading to a tram depot which is located just offsite  There is a fire station located in the north of the site                                                                                     | Generally the surrounding land remains unchanged with the exception of the following  There is now a tunnel marked on the map 50m north of the northern boundary running west to east                                                                                                                                                                          |
| 1910 (1;2,500 & 1;10,560)                 | Generally the site remains unchanged with the exception of the following  There is now a tin works marked on the map next to Astley Street                                                                                                                                                                                           | Generally the surrounding land remains unchanged with the exception of the following  The smithy is no longer marked on the map  A mechanical work is noted 70m east of the south eastern boundary  The tanks to the south are no longer marked on the map  All the timber yards to the west are no longer marked on the map  There is a clothing works on the |