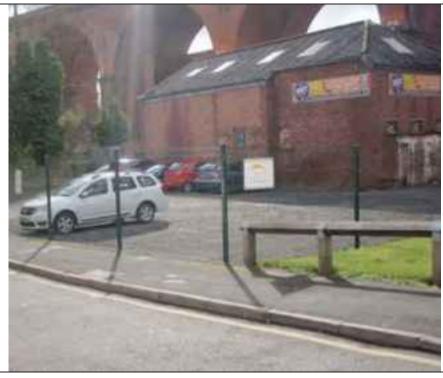

#### 2.3 Site Reconnaissance

An external inspection of the site was completed by an AECOM Engineer on 4th March 2015. The aim of the visit was to identify the range of activities carried out on the site and any obvious potential sources of ground contamination. A photographic record of the visit is included as Appendix B.

The site reconnaissance included the bus station which was still operational at the time of the visit and the wider proposed development area, as defined in the red line boundary shown as Figure 2. The bus station comprised a number of bus stands and associated bus lanes with access points on to the main highways. The ground cover across the bus station was generally a combination of asphalt and concrete, which appeared to be in good condition. No evidence of spills or staining was seen during the reconnaissance survey. No fuel storage and /or fuel filling facilities were observed on site during the reconnaissance survey.

The northern part of the site comprises of Heaton lane and Astley Street and an operational gravelled car park. The River Mersey runs to the south of the car park. There is a drop between the ground level and the river of approximately 2m. There is evidence of possible fly tipping along the river bank. Outcropping of sandstone can be seen along the river bank, along with possible retaining walls. The eastern part of the site lies along Mersey Street. The area is mainly pedestrianised with roads running through Mersey square to allow access to the bus station.