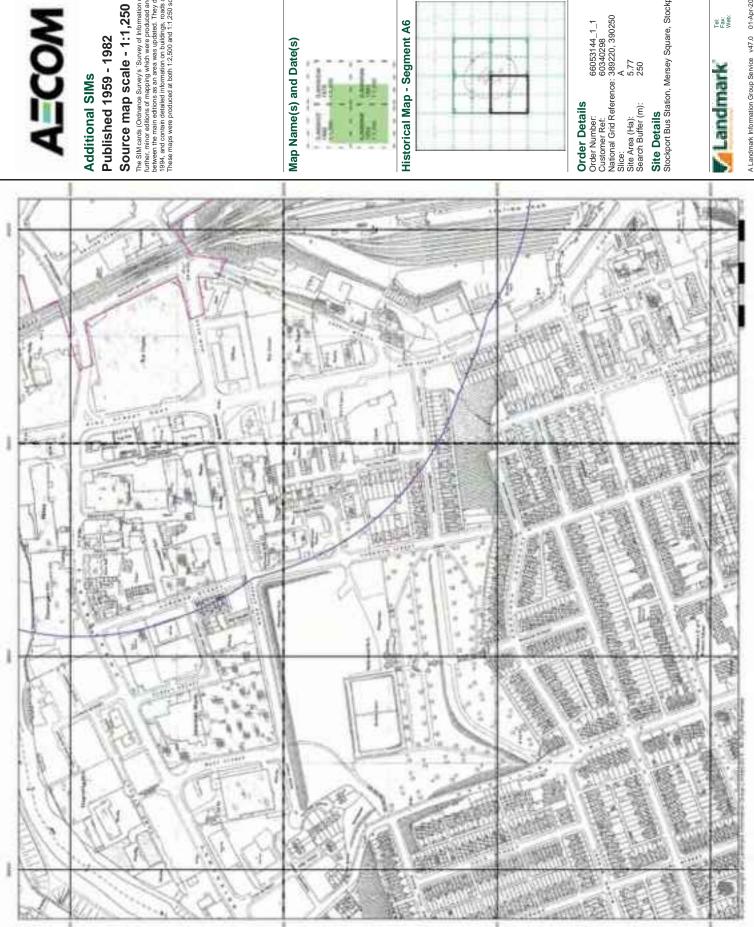

#### 3.1 Summary of Findings

The historical Ordnance Survey (OS) maps obtained with the Landmark Envirocheck report date between 1848 and 2015. Development that may have occurred between map editions is recorded as occurring on the latter published map, hence there are some limitations to the accuracy to the date of development unless supplementary evidence is available.

The historical maps show that the site was residential housing with industrial buildings during the 1850's. Up to the 1920's the site and surrounding area becomes more industrialised. The current Stockport Bus Station was built during the late 1970's.

#### 3.2 Detailed Review of Historical Mapping

Table 3.1 provides further information which was determined from a review of the historical OS mapping

Table 3.1: Summary of Historical OS Mapping

| Year [scale]    | Features on-site                                                                                                                                                                                                                                                                                                                                                                                             | Features off site                                                                                                                                                                                                                                                                                                                                                                                                                                                                                                                                                                                                                                                                                                                                                                    |
|-----------------|--------------------------------------------------------------------------------------------------------------------------------------------------------------------------------------------------------------------------------------------------------------------------------------------------------------------------------------------------------------------------------------------------------------|--------------------------------------------------------------------------------------------------------------------------------------------------------------------------------------------------------------------------------------------------------------------------------------------------------------------------------------------------------------------------------------------------------------------------------------------------------------------------------------------------------------------------------------------------------------------------------------------------------------------------------------------------------------------------------------------------------------------------------------------------------------------------------------|
| 1848 (1;10,560) | There is general development recorded across the site, including terraced housing and various commercial and industrial developments. The principal features are as follows:                                                                                                                                                                                                                                 | There is significant residential, commercial and industrial development in the area surrounding the site. The principal features are as follows:                                                                                                                                                                                                                                                                                                                                                                                                                                                                                                                                                                                                                                     |
|                 | <ul> <li>Wellington Road South runs through the site approximately north to south.</li> <li>There is a mill in the north eastern part of the site.</li> <li>A viaduct runs north to south through the western part of the site.</li> <li>The River Mersey flow east west through the central section of the site. A viaduct and bridge cross the Mersey north to south in the centre of the site.</li> </ul> | <ul> <li>Stockport Gas Works is located 50m north west of the northern boundary.</li> <li>A foundry is located 50m north of the site boundary</li> <li>There is a timber yard 230m north of the north site boundary.</li> <li>The is a possible quarry noted as a "bar" 250m north of the site</li> <li>There is a cutting running along the viaduct 200m north west of the site</li> <li>There is mill located 230m east of the eastern site boundary</li> <li>St Peters Church and cemetery is located 50m south east of the site</li> <li>Spring Banks Mill is located 30m south of the southern site boundary.</li> <li>There is a coal depot 100m south west of the southern site boundary</li> <li>Stockport Station is located 250m south of the southern boundary</li> </ul> |
| 1851 (1;1,056)  | <ul> <li>Two reservoirs are marked at centre of the site</li> <li>Chester Gate Mill is located on site</li> <li>There is a chimney noted on site next to Chester Gate Mill</li> <li>There is a machine shop at the centre of the site</li> </ul>                                                                                                                                                             | The surrounding land use remains a mix of residential (predominantly terraced), industrial and commercial development. There are numerous mills of varying sizes recorded throughout the surrounding area, they have not been recorded individually here.  There is a coal yard 250m north of the                                                                                                                                                                                                                                                                                                                                                                                                                                                                                    |