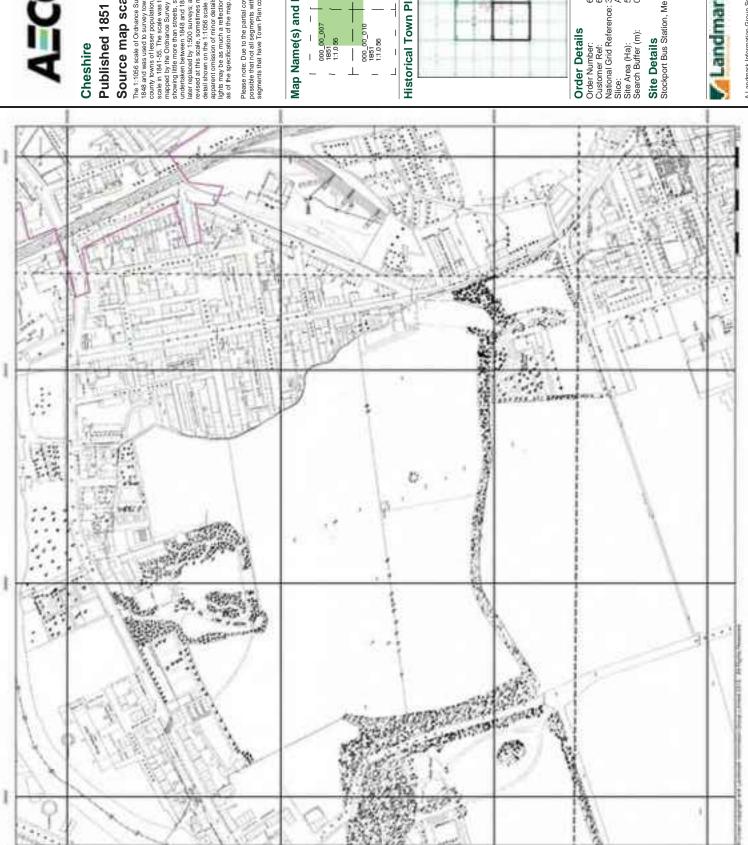

#### 3.1 Summary of Findings

The historical Ordnance Survey (OS) maps obtained with the Landmark Envirocheck report date between 1848 and 2015. Development that may have occurred between map editions is recorded as occurring on the latter published map, hence there are some limitations to the accuracy to the date of development unless supplementary evidence is available.

The historical maps show that the site was residential housing with industrial buildings during the 1850's. Up to the 1920's the site and surrounding area becomes more industrialised. The current Stockport Bus Station was built during the late 1970's.

#### 3.2 Detailed Review of Historical Mapping

Table 3.1 provides further information which was determined from a review of the historical OS mapping

Table 3.1: Summary of Historical OS Mapping

| Year [scale]    | Features on-site                                                                                                                                                                                                                                                                                                                                                                                             | Features off site                                                                                                                                                                                                                                                                                                                                                                                                                                                                                                                                                                                                                                                                                                                                                                    |
|-----------------|--------------------------------------------------------------------------------------------------------------------------------------------------------------------------------------------------------------------------------------------------------------------------------------------------------------------------------------------------------------------------------------------------------------|--------------------------------------------------------------------------------------------------------------------------------------------------------------------------------------------------------------------------------------------------------------------------------------------------------------------------------------------------------------------------------------------------------------------------------------------------------------------------------------------------------------------------------------------------------------------------------------------------------------------------------------------------------------------------------------------------------------------------------------------------------------------------------------|
| 1848 (1;10,560) | There is general development recorded across the site, including terraced housing and various commercial and industrial developments. The principal features are as follows:                                                                                                                                                                                                                                 | There is significant residential, commercial and industrial development in the area surrounding the site. The principal features are as follows:                                                                                                                                                                                                                                                                                                                                                                                                                                                                                                                                                                                                                                     |
|                 | <ul> <li>Wellington Road South runs through the site approximately north to south.</li> <li>There is a mill in the north eastern part of the site.</li> <li>A viaduct runs north to south through the western part of the site.</li> <li>The River Mersey flow east west through the central section of the site. A viaduct and bridge cross the Mersey north to south in the centre of the site.</li> </ul> | <ul> <li>Stockport Gas Works is located 50m north west of the northern boundary.</li> <li>A foundry is located 50m north of the site boundary</li> <li>There is a timber yard 230m north of the north site boundary.</li> <li>The is a possible quarry noted as a "bar" 250m north of the site</li> <li>There is a cutting running along the viaduct 200m north west of the site</li> <li>There is mill located 230m east of the eastern site boundary</li> <li>St Peters Church and cemetery is located 50m south east of the site</li> <li>Spring Banks Mill is located 30m south of the southern site boundary.</li> <li>There is a coal depot 100m south west of the southern site boundary</li> <li>Stockport Station is located 250m south of the southern boundary</li> </ul> |
| 1851 (1;1,056)  | <ul> <li>Two reservoirs are marked at centre of the site</li> <li>Chester Gate Mill is located on site</li> <li>There is a chimney noted on site next to Chester Gate Mill</li> <li>There is a machine shop at the centre of the site</li> </ul>                                                                                                                                                             | The surrounding land use remains a mix of residential (predominantly terraced), industrial and commercial development. There are numerous mills of varying sizes recorded throughout the surrounding area, they have not been recorded individually here.  There is a coal yard 250m north of the                                                                                                                                                                                                                                                                                                                                                                                                                                                                                    |