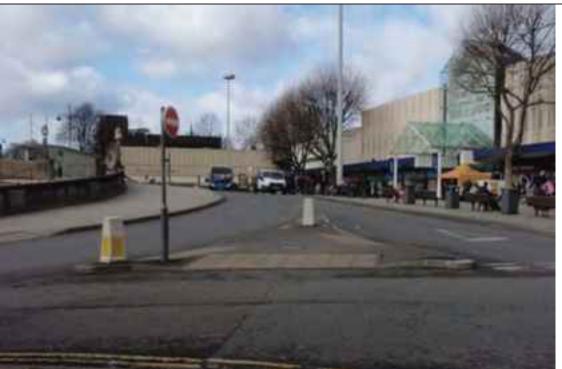

#### 2.3 Site Reconnaissance

An external inspection of the site was completed by an AECOM Engineer on 4th March 2015. The aim of the visit was to identify the range of activities carried out on the site and any obvious potential sources of ground contamination. A photographic record of the visit is included as Appendix B.

The site reconnaissance included the bus station which was still operational at the time of the visit and the wider proposed development area, as defined in the red line boundary shown as Figure 2. The bus station comprised a number of bus stands and associated bus lanes with access points on to the main highways. The ground cover across the bus station was generally a combination of asphalt and concrete, which appeared to be in good condition. No evidence of spills or staining was seen during the reconnaissance survey. No fuel storage and /or fuel filling facilities were observed on site during the reconnaissance survey.

The northern part of the site comprises of Heaton lane and Astley Street and an operational gravelled car park. The River Mersey runs to the south of the car park. There is a drop between the ground level and the river of approximately 2m. There is evidence of possible fly tipping along the river bank. Outcropping of sandstone can be seen along the river bank, along with possible retaining walls. The eastern part of the site lies along Mersey Street. The area is mainly pedestrianised with roads running through Mersey square to allow access to the bus station.

The southern part of the site consists of the bus station which is at a lower level than the surrounding land, and this area also includes the A6 Bridge also known as Wellington Road. The A6 Bridge is located to east above the bus station, there are stairs allowing access from the A6 to the bus station. The River Mersey runs north of the bus station outside the boundary of the site. There is an electricity substation inside the bus station, which has been installed under an arch of the A6 Bridge. There are black plastic wire covers running each side of the arch it is understood these which contain wires which have been diverted from the A6 bridge down into the substation.

To the south west of the bus station lies Exchange Street along this road there is an approximately 1:2 slope at the south of the site leading to the Stockport rail station, there is also an operational gravelled car park at the bottom of the slope. There was several small retaining walls at the bottom of the slope. There was evidence bare ground, possible bent trees and a rill on the slope at the time of the reconnaissance survey.

There is a variety of land uses along Mersey Street the predominant use is commercial shops units. Directly north west of the bus station just off site there is an old mill which is currently derelict. Directly east of the bus station on Wood Street there is a hat museum which was historically a hat works, this lies just offsite of the southern site boundary.