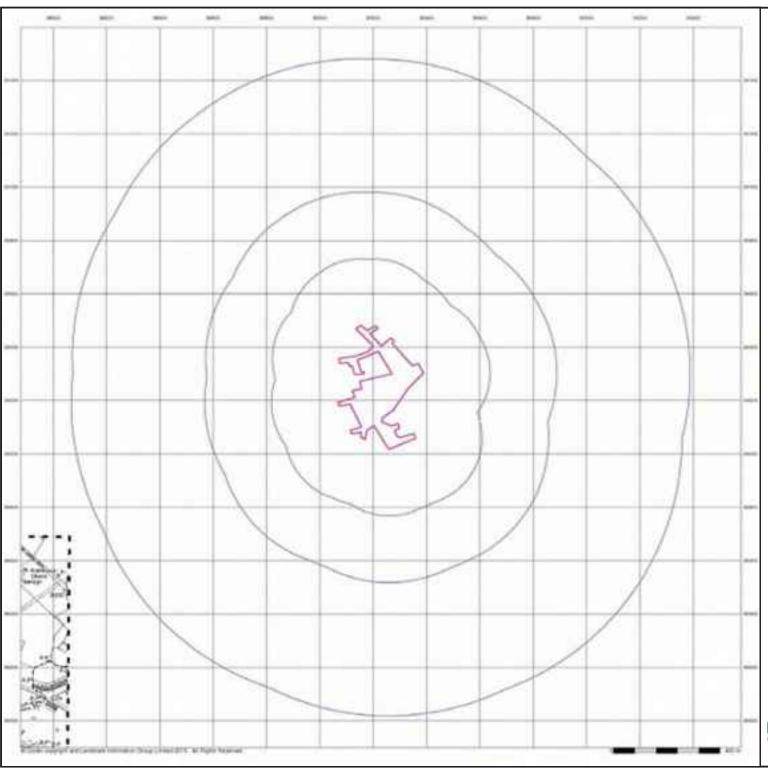

#### 2.1 Location

The site is located in the centre of Stockport, directly to the west of Mersey Square and the Merseyway Shopping centre at SK1. It is centred on National Grid Reference 389231, 390226. A site location plan is provided as Figure 1.

#### 2.2 Site Setting

The site is of an irregular shape and covers approximately 6.5 hectares and is defined by the red line boundary shown in Figure 2.

The site is located in the mixed commercial, industrial and residential setting of Stockport town centre. The River Mersey flows east west through the site and is culverted under the north eastern section of the site under Mersey Square Road. Stockport Bus Station is bound directly to the north by the River Mersey; the overall site is bound by the M60 to the north. To the east of the bus station is Mersey Square, with Merseyway Shopping Centre beyond. The west boundary is the Rail Viaduct, with Stockport Rail Station to the south west.