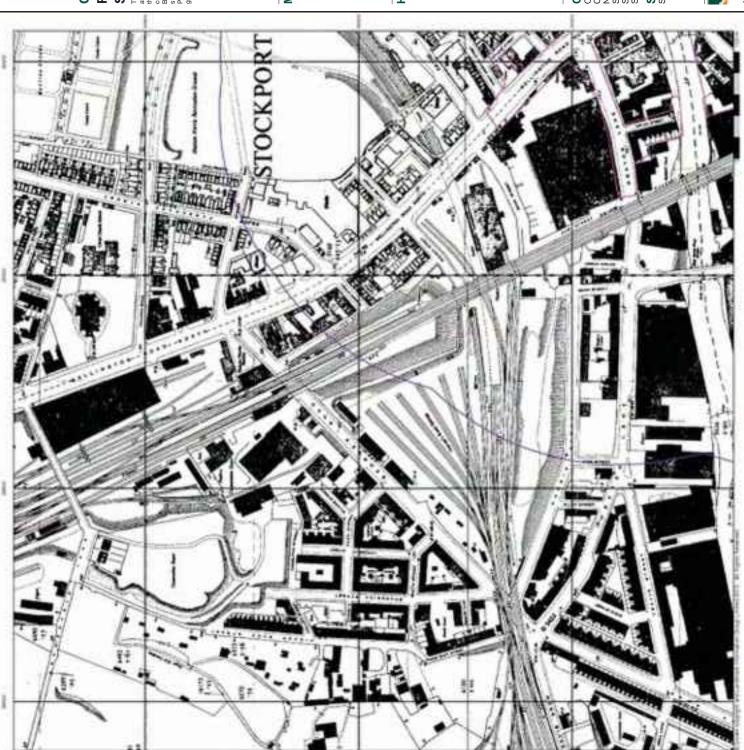

#### 3.1 Summary of Findings

The historical Ordnance Survey (OS) maps obtained with the Landmark Envirocheck report date between 1848 and 2015. Development that may have occurred between map editions is recorded as occurring on the latter published map, hence there are some limitations to the accuracy to the date of development unless supplementary evidence is available.

The historical maps show that the site was residential housing with industrial buildings during the 1850's. Up to the 1920's the site and surrounding area becomes more industrialised. The current Stockport Bus Station was built during the late 1970's.

#### 3.2 Detailed Review of Historical Mapping

Table 3.1 provides further information which was determined from a review of the historical OS mapping

Table 3.1: Summary of Historical OS Mapping

| Year [scale]    | Features on-site                                                                                                                                                                                                                                                                                                                                                                                             | Features off site                                                                                                                                                                                                                                                                                                                                                                                                                                                                                                                                                                                                                                                                                                                                                                    |
|-----------------|--------------------------------------------------------------------------------------------------------------------------------------------------------------------------------------------------------------------------------------------------------------------------------------------------------------------------------------------------------------------------------------------------------------|--------------------------------------------------------------------------------------------------------------------------------------------------------------------------------------------------------------------------------------------------------------------------------------------------------------------------------------------------------------------------------------------------------------------------------------------------------------------------------------------------------------------------------------------------------------------------------------------------------------------------------------------------------------------------------------------------------------------------------------------------------------------------------------|
| 1848 (1;10,560) | There is general development recorded across the site, including terraced housing and various commercial and industrial developments. The principal features are as follows:                                                                                                                                                                                                                                 | There is significant residential, commercial and industrial development in the area surrounding the site. The principal features are as follows:                                                                                                                                                                                                                                                                                                                                                                                                                                                                                                                                                                                                                                     |
|                 | <ul> <li>Wellington Road South runs through the site approximately north to south.</li> <li>There is a mill in the north eastern part of the site.</li> <li>A viaduct runs north to south through the western part of the site.</li> <li>The River Mersey flow east west through the central section of the site. A viaduct and bridge cross the Mersey north to south in the centre of the site.</li> </ul> | <ul> <li>Stockport Gas Works is located 50m north west of the northern boundary.</li> <li>A foundry is located 50m north of the site boundary</li> <li>There is a timber yard 230m north of the north site boundary.</li> <li>The is a possible quarry noted as a "bar" 250m north of the site</li> <li>There is a cutting running along the viaduct 200m north west of the site</li> <li>There is mill located 230m east of the eastern site boundary</li> <li>St Peters Church and cemetery is located 50m south east of the site</li> <li>Spring Banks Mill is located 30m south of the southern site boundary.</li> <li>There is a coal depot 100m south west of the southern site boundary</li> <li>Stockport Station is located 250m south of the southern boundary</li> </ul> |
| 1851 (1;1,056)  | <ul> <li>Two reservoirs are marked at centre of the site</li> <li>Chester Gate Mill is located on site</li> <li>There is a chimney noted on site next to Chester Gate Mill</li> <li>There is a machine shop at the centre of the site</li> </ul>                                                                                                                                                             | The surrounding land use remains a mix of residential (predominantly terraced), industrial and commercial development. There are numerous mills of varying sizes recorded throughout the surrounding area, they have not been recorded individually here.  There is a coal yard 250m north of the                                                                                                                                                                                                                                                                                                                                                                                                                                                                                    |