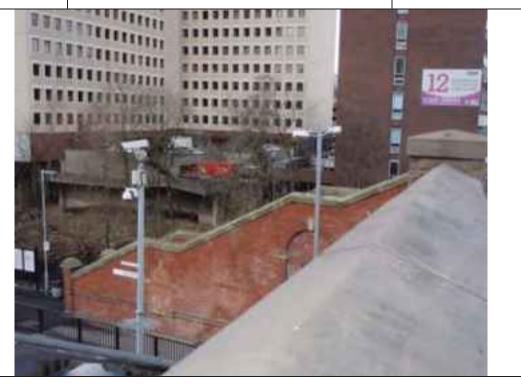

#### 2.3 Site Reconnaissance

An external inspection of the site was completed by an AECOM Engineer on 4th March 2015. The aim of the visit was to identify the range of activities carried out on the site and any obvious potential sources of ground contamination. A photographic record of the visit is included as Appendix B.

There is a variety of land uses along Mersey Street the predominant use is commercial shops units. Directly north west of the bus station just off site there is an old mill which is currently derelict. Directly east of the bus station on Wood Street there is a hat museum which was historically a hat works, this lies just offsite of the southern site boundary.