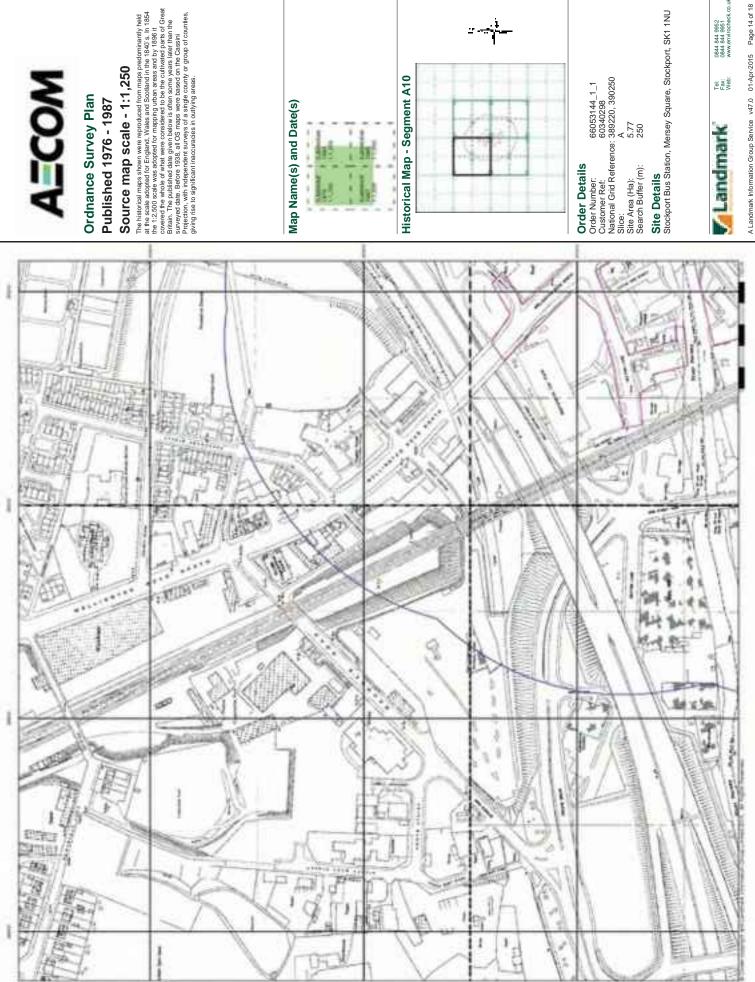

| Year [scale]                 | Features on-site                                                                                                                                                                                                                                                                                                           | Features off site                                                                                                                                                                                                                                                                                                                                                                                                                                                                                                |
|------------------------------|----------------------------------------------------------------------------------------------------------------------------------------------------------------------------------------------------------------------------------------------------------------------------------------------------------------------------|------------------------------------------------------------------------------------------------------------------------------------------------------------------------------------------------------------------------------------------------------------------------------------------------------------------------------------------------------------------------------------------------------------------------------------------------------------------------------------------------------------------|
|                              |                                                                                                                                                                                                                                                                                                                            | western boundary of the site                                                                                                                                                                                                                                                                                                                                                                                                                                                                                     |
| 1922 (1;2,500)               | Generally the site remains unchanged                                                                                                                                                                                                                                                                                       | Generally the surrounding land remains unchanged with the exception of the following                                                                                                                                                                                                                                                                                                                                                                                                                             |
|                              |                                                                                                                                                                                                                                                                                                                            | The foundry to the north of the site is now noted as a brass and copper foundry                                                                                                                                                                                                                                                                                                                                                                                                                                  |
|                              |                                                                                                                                                                                                                                                                                                                            | The timber yard adjacent to St Peters     Church is no longer evident                                                                                                                                                                                                                                                                                                                                                                                                                                            |
|                              |                                                                                                                                                                                                                                                                                                                            | The mechanical works is now a public library                                                                                                                                                                                                                                                                                                                                                                                                                                                                     |
| 1934 (1;2,500 &<br>1;10,560) | Generally the site remains unchanged with the exception of the following  The timber yard at the centre of the site has expanded The print works at the southern boundary is now noted as exchange building The reservoir at the south of the site is no longer evident The map indicates a slope at the south of the site | Generally the surrounding land remains unchanged with the exception of the following  The gas works is now a tram and bus depot The tram depot has expanded There is a picture theatre 30m east of the site There is a picture theatre on the eastern boundary of the site The mill on the south eastern boundary has been demolished There are two saw mills approximately 150m west and south west of the site There is hat factory 150m west of the western site boundary There is a works 150m south west of |
| 1959 (1; 2,500)              | Generally the site remains unchanged with the exception of the following  There is a bus station where the tram lines                                                                                                                                                                                                      | the western site boundary  Generally the surrounding land remains unchanged with the exception of the following                                                                                                                                                                                                                                                                                                                                                                                                  |
|                              | and fire station were at the northern part of the site                                                                                                                                                                                                                                                                     | Timber yards to the north no longer evident                                                                                                                                                                                                                                                                                                                                                                                                                                                                      |
|                              | <ul> <li>The exchange building has been<br/>demolished</li> </ul>                                                                                                                                                                                                                                                          | The tram and bus station is now noted as a bus station                                                                                                                                                                                                                                                                                                                                                                                                                                                           |
|                              | The timber yard is now noted as a works     The mill is now noted as a works                                                                                                                                                                                                                                               | The hat factory is now noted as a depot                                                                                                                                                                                                                                                                                                                                                                                                                                                                          |
|                              | The tramline is no longer evident                                                                                                                                                                                                                                                                                          | The mill 50m south east of the site is                                                                                                                                                                                                                                                                                                                                                                                                                                                                           |
|                              | There is a car park adjacent to the bus station                                                                                                                                                                                                                                                                            | now a depot  There is garage 30m east of the south                                                                                                                                                                                                                                                                                                                                                                                                                                                               |

| Year [scale]                                  | Features on-site                                                                                                                                    | Features off site                                                                                                      |
|-----------------------------------------------|-----------------------------------------------------------------------------------------------------------------------------------------------------|------------------------------------------------------------------------------------------------------------------------|
|                                               | There is a garage next to the work/mill                                                                                                             | east site boundary                                                                                                     |
|                                               |                                                                                                                                                     | There are now several works adjacent to the western site boundary                                                      |
|                                               |                                                                                                                                                     | The electrical works has been demolished                                                                               |
|                                               |                                                                                                                                                     | The foundry is no longer marked on the map                                                                             |
|                                               |                                                                                                                                                     | The saw mills are now depots                                                                                           |
|                                               |                                                                                                                                                     | - The tram depot is now a bus depot                                                                                    |
| 1965-1973<br>(1;1,250, 1;2,500<br>& 1;10,000) | Generally the site remains unchanged with the exception of the following  - Several buildings have been demolished at the centre of the of the site | Generally the surrounding land remains unchanged with the exception of the following  The works 150m south west is now |
|                                               | By 1971 it appears the River Mersey has been built over possibly culverted up to Wellington road      The bus station has expanded                  | noted as a lubricants works  The depot next to the south eastern boundary is now noted as Wellington Mill              |
|                                               |                                                                                                                                                     | Several houses and works have been demolished to the west of the site and are now a bus depot                          |
|                                               |                                                                                                                                                     | The saw mill 150m west is now a steel warehouse                                                                        |
| 1980 (1;250,<br>1;10,000)                     | Generally the site remains unchanged with the exception of the following  - Stockport Bus Station has been built                                    | Generally the surrounding land remains unchanged with the exception of the following                                   |
|                                               |                                                                                                                                                     | The bus depot at Heaton lane has been demolished                                                                       |
| 1984-1991<br>(1;1,250                         | Generally the site remains unchanged with the exception of the following  - A car park and stairs/path up the slope at                              | Generally the surrounding land remains unchanged with the exception of the following                                   |
|                                               | the south of the site have been built                                                                                                               | The baths are now a leisure centre                                                                                     |
|                                               |                                                                                                                                                     | The bus depot is now a multi-storey car park                                                                           |
|                                               |                                                                                                                                                     | There is a garage 50m north west of the site                                                                           |
|                                               |                                                                                                                                                     | The sidings and the coal yards south of the site are no longer evident                                                 |
| 1990-1995<br>(1;1,250 &<br>1;10,00)           | Generally the site remains unchanged                                                                                                                | Generally the surrounding land remains unchanged with the exception of the following                                   |
|                                               |                                                                                                                                                     | Highgate house and a substation have been built next to the south                                                      |