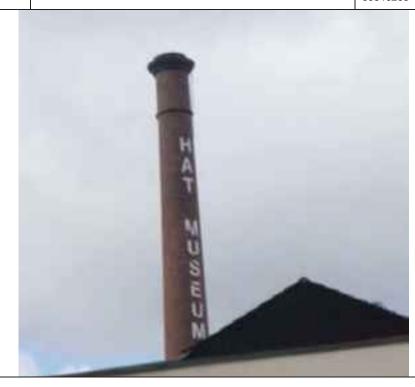

There is a variety of land uses along Mersey Street the predominant use is commercial shops units. Directly north west of the bus station just off site there is an old mill which is currently derelict. Directly east of the bus station on Wood Street there is a hat museum which was historically a hat works, this lies just offsite of the southern site boundary.