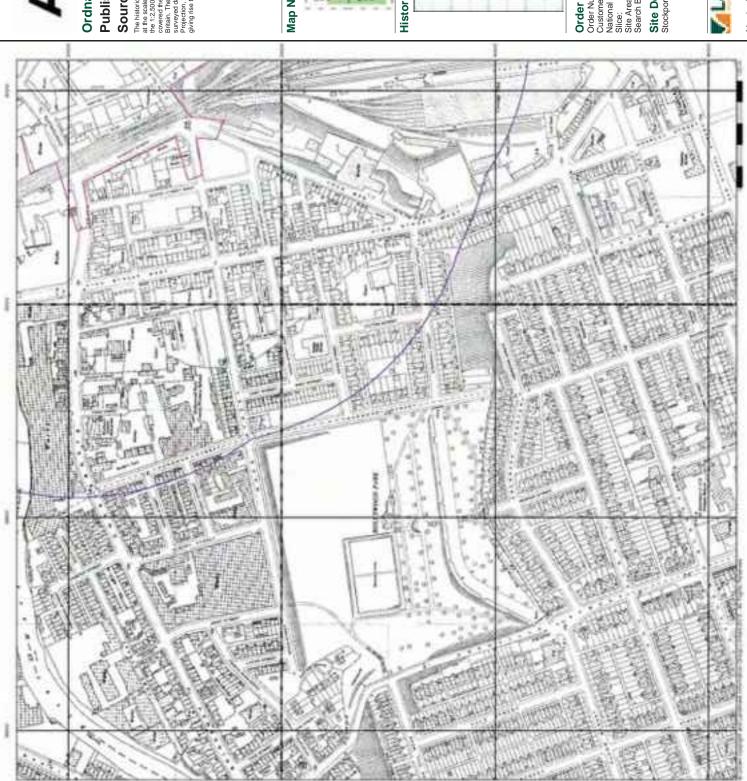

#### 3.1 Summary of Findings

The historical Ordnance Survey (OS) maps obtained with the Landmark Envirocheck report date between 1848 and 2015. Development that may have occurred between map editions is recorded as occurring on the latter published map, hence there are some limitations to the accuracy to the date of development unless supplementary evidence is available.

The historical maps show that the site was residential housing with industrial buildings during the 1850's. Up to the 1920's the site and surrounding area becomes more industrialised. The current Stockport Bus Station was built during the late 1970's.

#### 3.2 Detailed Review of Historical Mapping

Table 3.1 provides further information which was determined from a review of the historical OS mapping

Table 3.1: Summary of Historical OS Mapping

| Year [scale]    | Features on-site                                                                                                                                                                                                                                                                                                                                                                                             | Features off site                                                                                                                                                                                                                                                                                                                                                                                                                                                                                                                                                                                                                                                                                                                                                                    |
|-----------------|--------------------------------------------------------------------------------------------------------------------------------------------------------------------------------------------------------------------------------------------------------------------------------------------------------------------------------------------------------------------------------------------------------------|--------------------------------------------------------------------------------------------------------------------------------------------------------------------------------------------------------------------------------------------------------------------------------------------------------------------------------------------------------------------------------------------------------------------------------------------------------------------------------------------------------------------------------------------------------------------------------------------------------------------------------------------------------------------------------------------------------------------------------------------------------------------------------------|
| 1848 (1;10,560) | There is general development recorded across the site, including terraced housing and various commercial and industrial developments. The principal features are as follows:                                                                                                                                                                                                                                 | There is significant residential, commercial and industrial development in the area surrounding the site. The principal features are as follows:                                                                                                                                                                                                                                                                                                                                                                                                                                                                                                                                                                                                                                     |
|                 | <ul> <li>Wellington Road South runs through the site approximately north to south.</li> <li>There is a mill in the north eastern part of the site.</li> <li>A viaduct runs north to south through the western part of the site.</li> <li>The River Mersey flow east west through the central section of the site. A viaduct and bridge cross the Mersey north to south in the centre of the site.</li> </ul> | <ul> <li>Stockport Gas Works is located 50m north west of the northern boundary.</li> <li>A foundry is located 50m north of the site boundary</li> <li>There is a timber yard 230m north of the north site boundary.</li> <li>The is a possible quarry noted as a "bar" 250m north of the site</li> <li>There is a cutting running along the viaduct 200m north west of the site</li> <li>There is mill located 230m east of the eastern site boundary</li> <li>St Peters Church and cemetery is located 50m south east of the site</li> <li>Spring Banks Mill is located 30m south of the southern site boundary.</li> <li>There is a coal depot 100m south west of the southern site boundary</li> <li>Stockport Station is located 250m south of the southern boundary</li> </ul> |
| 1851 (1;1,056)  | <ul> <li>Two reservoirs are marked at centre of the site</li> <li>Chester Gate Mill is located on site</li> <li>There is a chimney noted on site next to Chester Gate Mill</li> <li>There is a machine shop at the centre of the site</li> </ul>                                                                                                                                                             | The surrounding land use remains a mix of residential (predominantly terraced), industrial and commercial development. There are numerous mills of varying sizes recorded throughout the surrounding area, they have not been recorded individually here.  There is a coal yard 250m north of the                                                                                                                                                                                                                                                                                                                                                                                                                                                                                    |