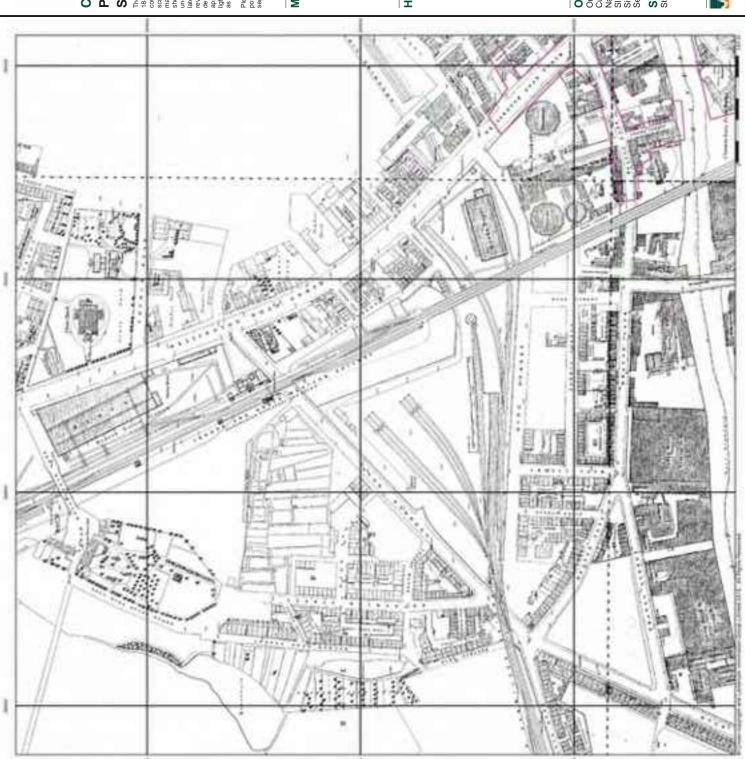

#### 3.1 Summary of Findings

The historical Ordnance Survey (OS) maps obtained with the Landmark Envirocheck report date between 1848 and 2015. Development that may have occurred between map editions is recorded as occurring on the latter published map, hence there are some limitations to the accuracy to the date of development unless supplementary evidence is available.

The historical maps show that the site was residential housing with industrial buildings during the 1850's. Up to the 1920's the site and surrounding area becomes more industrialised. The current Stockport Bus Station was built during the late 1970's.

#### 3.2 Detailed Review of Historical Mapping

Table 3.1 provides further information which was determined from a review of the historical OS mapping

Table 3.1: Summary of Historical OS Mapping

| Year [scale]    | Features on-site                                                                                                                                                                                                                                                                                                                                                                                             | Features off site                                                                                                                                                                                                                                                                                                                                                                                                                                                                                                                                                                                                                                                                                                                                                                    |
|-----------------|--------------------------------------------------------------------------------------------------------------------------------------------------------------------------------------------------------------------------------------------------------------------------------------------------------------------------------------------------------------------------------------------------------------|--------------------------------------------------------------------------------------------------------------------------------------------------------------------------------------------------------------------------------------------------------------------------------------------------------------------------------------------------------------------------------------------------------------------------------------------------------------------------------------------------------------------------------------------------------------------------------------------------------------------------------------------------------------------------------------------------------------------------------------------------------------------------------------|
| 1848 (1;10,560) | There is general development recorded across the site, including terraced housing and various commercial and industrial developments. The principal features are as follows:                                                                                                                                                                                                                                 | There is significant residential, commercial and industrial development in the area surrounding the site. The principal features are as follows:                                                                                                                                                                                                                                                                                                                                                                                                                                                                                                                                                                                                                                     |
|                 | <ul> <li>Wellington Road South runs through the site approximately north to south.</li> <li>There is a mill in the north eastern part of the site.</li> <li>A viaduct runs north to south through the western part of the site.</li> <li>The River Mersey flow east west through the central section of the site. A viaduct and bridge cross the Mersey north to south in the centre of the site.</li> </ul> | <ul> <li>Stockport Gas Works is located 50m north west of the northern boundary.</li> <li>A foundry is located 50m north of the site boundary</li> <li>There is a timber yard 230m north of the north site boundary.</li> <li>The is a possible quarry noted as a "bar" 250m north of the site</li> <li>There is a cutting running along the viaduct 200m north west of the site</li> <li>There is mill located 230m east of the eastern site boundary</li> <li>St Peters Church and cemetery is located 50m south east of the site</li> <li>Spring Banks Mill is located 30m south of the southern site boundary.</li> <li>There is a coal depot 100m south west of the southern site boundary</li> <li>Stockport Station is located 250m south of the southern boundary</li> </ul> |
| 1851 (1;1,056)  | <ul> <li>Two reservoirs are marked at centre of the site</li> <li>Chester Gate Mill is located on site</li> <li>There is a chimney noted on site next to Chester Gate Mill</li> <li>There is a machine shop at the centre of the site</li> </ul>                                                                                                                                                             | The surrounding land use remains a mix of residential (predominantly terraced), industrial and commercial development. There are numerous mills of varying sizes recorded throughout the surrounding area, they have not been recorded individually here.  There is a coal yard 250m north of the                                                                                                                                                                                                                                                                                                                                                                                                                                                                                    |