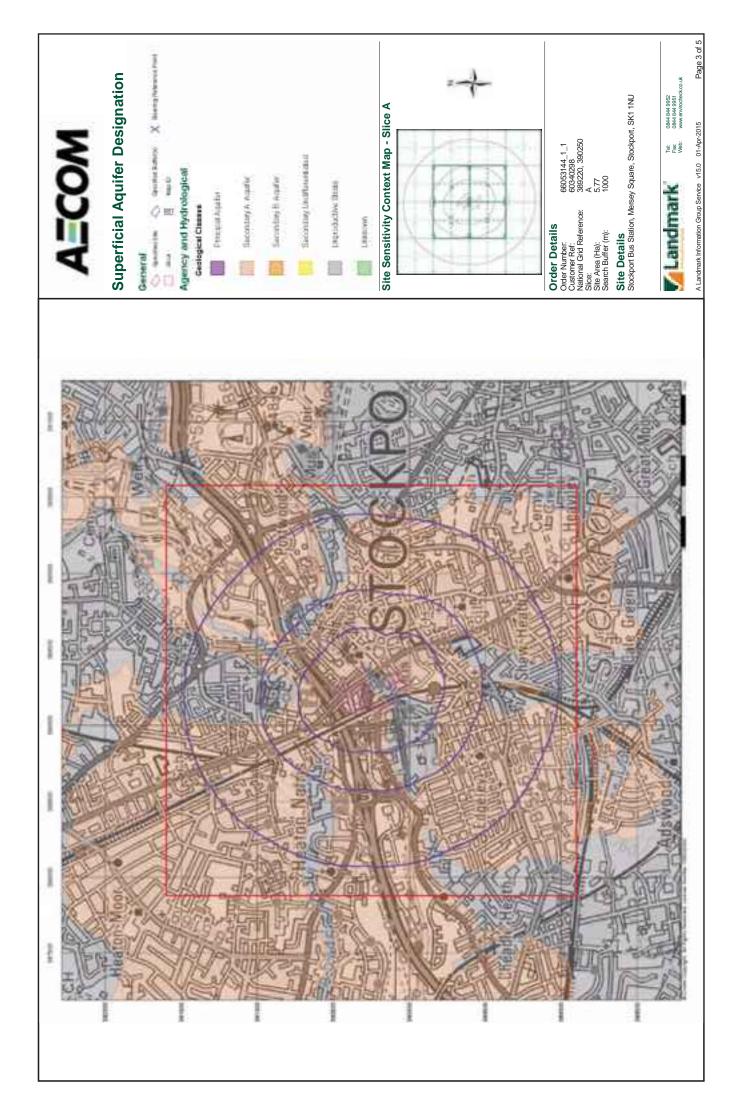

#### 4.1.1 Published Records

The published 1:50,000 scale geological map of the area produced by the BGS (Sheet 98, Stockport, 1971 and 1977) indicates the site is underlain by the geological succession summarised in Table 4.1.

Table 4.1: Geological Succession from Published Mapping

| Age        | Group                    | Geological Stratum            |
|------------|--------------------------|-------------------------------|
| Devensian  |                          | Glacial Till                  |
|            | Glaciofluvial Deposits   | Glaciofluvial Sheet Deposits  |
| Quaternary |                          | River Terrace Deposits        |
| Early      |                          |                               |
| Triassic   | Sherwood Sandstone Group | Chester Pebble Beds Formation |
| Epoch      |                          |                               |