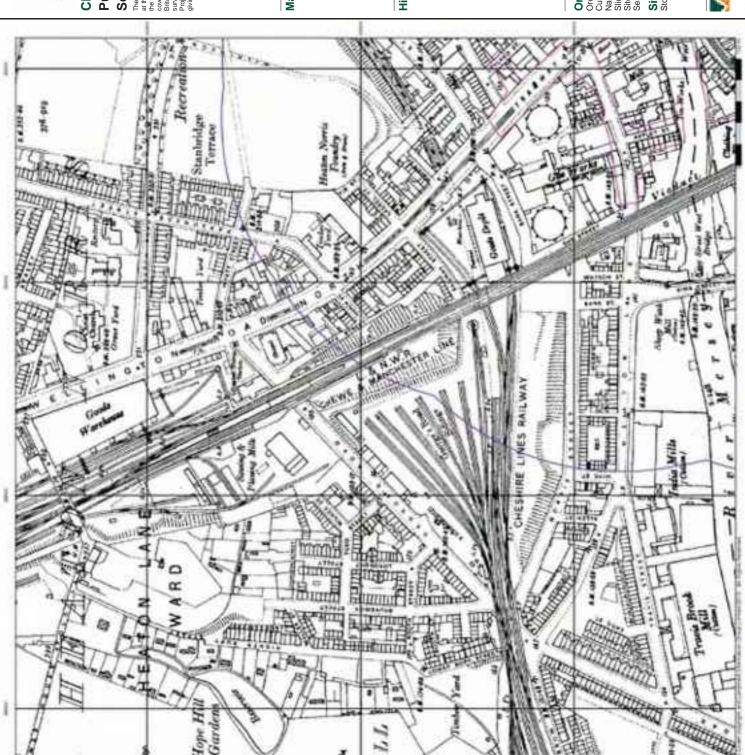

#### 3.1 Summary of Findings

The historical Ordnance Survey (OS) maps obtained with the Landmark Envirocheck report date between 1848 and 2015. Development that may have occurred between map editions is recorded as occurring on the latter published map, hence there are some limitations to the accuracy to the date of development unless supplementary evidence is available.

The historical maps show that the site was residential housing with industrial buildings during the 1850's. Up to the 1920's the site and surrounding area becomes more industrialised. The current Stockport Bus Station was built during the late 1970's.

#### 3.2 Detailed Review of Historical Mapping

Table 3.1 provides further information which was determined from a review of the historical OS mapping

Table 3.1: Summary of Historical OS Mapping

| Year [scale]    | Features on-site                                                                                                                                                                                                                                                                                                                                                                                             | Features off site                                                                                                                                                                                                                                                                                                                                                                                                                                                                                                                                                                                                                                                                                                                                                                    |
|-----------------|--------------------------------------------------------------------------------------------------------------------------------------------------------------------------------------------------------------------------------------------------------------------------------------------------------------------------------------------------------------------------------------------------------------|--------------------------------------------------------------------------------------------------------------------------------------------------------------------------------------------------------------------------------------------------------------------------------------------------------------------------------------------------------------------------------------------------------------------------------------------------------------------------------------------------------------------------------------------------------------------------------------------------------------------------------------------------------------------------------------------------------------------------------------------------------------------------------------|
| 1848 (1;10,560) | There is general development recorded across the site, including terraced housing and various commercial and industrial developments. The principal features are as follows:                                                                                                                                                                                                                                 | There is significant residential, commercial and industrial development in the area surrounding the site. The principal features are as follows:                                                                                                                                                                                                                                                                                                                                                                                                                                                                                                                                                                                                                                     |
|                 | <ul> <li>Wellington Road South runs through the site approximately north to south.</li> <li>There is a mill in the north eastern part of the site.</li> <li>A viaduct runs north to south through the western part of the site.</li> <li>The River Mersey flow east west through the central section of the site. A viaduct and bridge cross the Mersey north to south in the centre of the site.</li> </ul> | <ul> <li>Stockport Gas Works is located 50m north west of the northern boundary.</li> <li>A foundry is located 50m north of the site boundary</li> <li>There is a timber yard 230m north of the north site boundary.</li> <li>The is a possible quarry noted as a "bar" 250m north of the site</li> <li>There is a cutting running along the viaduct 200m north west of the site</li> <li>There is mill located 230m east of the eastern site boundary</li> <li>St Peters Church and cemetery is located 50m south east of the site</li> <li>Spring Banks Mill is located 30m south of the southern site boundary.</li> <li>There is a coal depot 100m south west of the southern site boundary</li> <li>Stockport Station is located 250m south of the southern boundary</li> </ul> |
| 1851 (1;1,056)  | <ul> <li>Two reservoirs are marked at centre of the site</li> <li>Chester Gate Mill is located on site</li> <li>There is a chimney noted on site next to Chester Gate Mill</li> <li>There is a machine shop at the centre of the site</li> </ul>                                                                                                                                                             | The surrounding land use remains a mix of residential (predominantly terraced), industrial and commercial development. There are numerous mills of varying sizes recorded throughout the surrounding area, they have not been recorded individually here.  There is a coal yard 250m north of the                                                                                                                                                                                                                                                                                                                                                                                                                                                                                    |