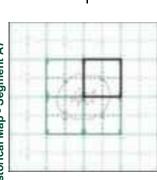

#### 3.1 Summary of Findings

The historical Ordnance Survey (OS) maps obtained with the Landmark Envirocheck report date between 1848 and 2015. Development that may have occurred between map editions is recorded as occurring on the latter published map, hence there are some limitations to the accuracy to the date of development unless supplementary evidence is available.

The historical maps show that the site was residential housing with industrial buildings during the 1850's. Up to the 1920's the site and surrounding area becomes more industrialised. The current Stockport Bus Station was built during the late 1970's.

#### 3.2 Detailed Review of Historical Mapping

Table 3.1 provides further information which was determined from a review of the historical OS mapping

Table 3.1: Summary of Historical OS Mapping

| Year [scale]    | Features on-site                                                                                                                                                                                                                                                                                                                                                                                             | Features off site                                                                                                                                                                                                                                                                                                                                                                                                                                                                                                                                                                                                                                                                                                                                                                    |
|-----------------|--------------------------------------------------------------------------------------------------------------------------------------------------------------------------------------------------------------------------------------------------------------------------------------------------------------------------------------------------------------------------------------------------------------|--------------------------------------------------------------------------------------------------------------------------------------------------------------------------------------------------------------------------------------------------------------------------------------------------------------------------------------------------------------------------------------------------------------------------------------------------------------------------------------------------------------------------------------------------------------------------------------------------------------------------------------------------------------------------------------------------------------------------------------------------------------------------------------|
| 1848 (1;10,560) | There is general development recorded across the site, including terraced housing and various commercial and industrial developments. The principal features are as follows:                                                                                                                                                                                                                                 | There is significant residential, commercial and industrial development in the area surrounding the site. The principal features are as follows:                                                                                                                                                                                                                                                                                                                                                                                                                                                                                                                                                                                                                                     |
|                 | <ul> <li>Wellington Road South runs through the site approximately north to south.</li> <li>There is a mill in the north eastern part of the site.</li> <li>A viaduct runs north to south through the western part of the site.</li> <li>The River Mersey flow east west through the central section of the site. A viaduct and bridge cross the Mersey north to south in the centre of the site.</li> </ul> | <ul> <li>Stockport Gas Works is located 50m north west of the northern boundary.</li> <li>A foundry is located 50m north of the site boundary</li> <li>There is a timber yard 230m north of the north site boundary.</li> <li>The is a possible quarry noted as a "bar" 250m north of the site</li> <li>There is a cutting running along the viaduct 200m north west of the site</li> <li>There is mill located 230m east of the eastern site boundary</li> <li>St Peters Church and cemetery is located 50m south east of the site</li> <li>Spring Banks Mill is located 30m south of the southern site boundary.</li> <li>There is a coal depot 100m south west of the southern site boundary</li> <li>Stockport Station is located 250m south of the southern boundary</li> </ul> |
| 1851 (1;1,056)  | <ul> <li>Two reservoirs are marked at centre of the site</li> <li>Chester Gate Mill is located on site</li> <li>There is a chimney noted on site next to Chester Gate Mill</li> <li>There is a machine shop at the centre of the site</li> </ul>                                                                                                                                                             | The surrounding land use remains a mix of residential (predominantly terraced), industrial and commercial development. There are numerous mills of varying sizes recorded throughout the surrounding area, they have not been recorded individually here.  There is a coal yard 250m north of the                                                                                                                                                                                                                                                                                                                                                                                                                                                                                    |