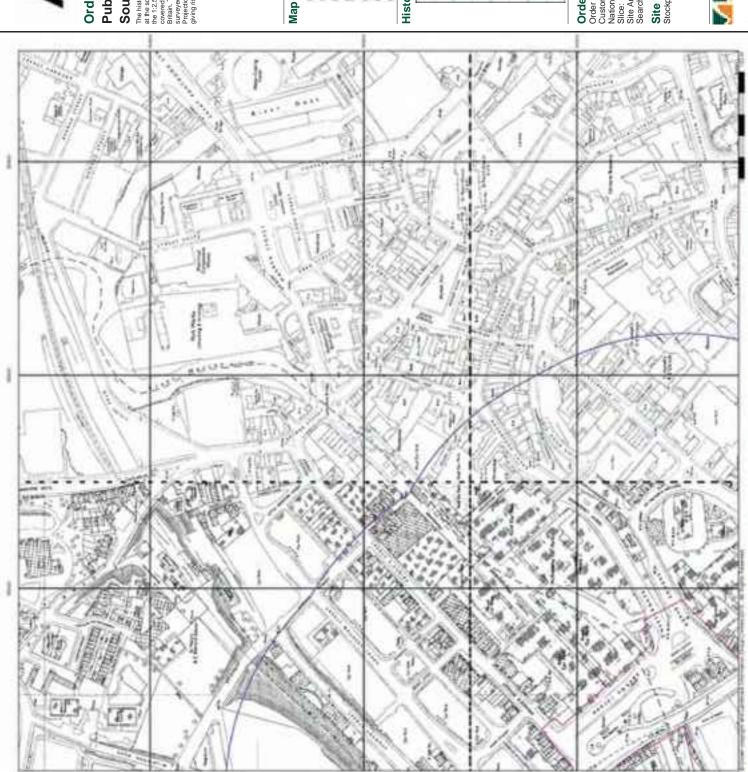

#### 3.1 Summary of Findings

The historical Ordnance Survey (OS) maps obtained with the Landmark Envirocheck report date between 1848 and 2015. Development that may have occurred between map editions is recorded as occurring on the latter published map, hence there are some limitations to the accuracy to the date of development unless supplementary evidence is available.

The historical maps show that the site was residential housing with industrial buildings during the 1850's. Up to the 1920's the site and surrounding area becomes more industrialised. The current Stockport Bus Station was built during the late 1970's.

#### 3.2 Detailed Review of Historical Mapping

Table 3.1 provides further information which was determined from a review of the historical OS mapping

Table 3.1: Summary of Historical OS Mapping

| Year [scale]    | Features on-site                                                                                                                                                                                                                                                                                                                                                                                             | Features off site                                                                                                                                                                                                                                                                                                                                                                                                                                                                                                                                                                                                                                                                                                                                                                    |
|-----------------|--------------------------------------------------------------------------------------------------------------------------------------------------------------------------------------------------------------------------------------------------------------------------------------------------------------------------------------------------------------------------------------------------------------|--------------------------------------------------------------------------------------------------------------------------------------------------------------------------------------------------------------------------------------------------------------------------------------------------------------------------------------------------------------------------------------------------------------------------------------------------------------------------------------------------------------------------------------------------------------------------------------------------------------------------------------------------------------------------------------------------------------------------------------------------------------------------------------|
| 1848 (1;10,560) | There is general development recorded across the site, including terraced housing and various commercial and industrial developments. The principal features are as follows:                                                                                                                                                                                                                                 | There is significant residential, commercial and industrial development in the area surrounding the site. The principal features are as follows:                                                                                                                                                                                                                                                                                                                                                                                                                                                                                                                                                                                                                                     |
|                 | <ul> <li>Wellington Road South runs through the site approximately north to south.</li> <li>There is a mill in the north eastern part of the site.</li> <li>A viaduct runs north to south through the western part of the site.</li> <li>The River Mersey flow east west through the central section of the site. A viaduct and bridge cross the Mersey north to south in the centre of the site.</li> </ul> | <ul> <li>Stockport Gas Works is located 50m north west of the northern boundary.</li> <li>A foundry is located 50m north of the site boundary</li> <li>There is a timber yard 230m north of the north site boundary.</li> <li>The is a possible quarry noted as a "bar" 250m north of the site</li> <li>There is a cutting running along the viaduct 200m north west of the site</li> <li>There is mill located 230m east of the eastern site boundary</li> <li>St Peters Church and cemetery is located 50m south east of the site</li> <li>Spring Banks Mill is located 30m south of the southern site boundary.</li> <li>There is a coal depot 100m south west of the southern site boundary</li> <li>Stockport Station is located 250m south of the southern boundary</li> </ul> |
| 1851 (1;1,056)  | <ul> <li>Two reservoirs are marked at centre of the site</li> <li>Chester Gate Mill is located on site</li> <li>There is a chimney noted on site next to Chester Gate Mill</li> <li>There is a machine shop at the centre of the site</li> </ul>                                                                                                                                                             | The surrounding land use remains a mix of residential (predominantly terraced), industrial and commercial development. There are numerous mills of varying sizes recorded throughout the surrounding area, they have not been recorded individually here.  There is a coal yard 250m north of the                                                                                                                                                                                                                                                                                                                                                                                                                                                                                    |

| Year [scale]   | Features on-site                                                                                                                                                                                                                                                                                                                                                                                                            | Features off site                                                                                                                                                                                                                                                                                                                                                                                                                                                                                                                                                                                                                                                                      |
|----------------|-----------------------------------------------------------------------------------------------------------------------------------------------------------------------------------------------------------------------------------------------------------------------------------------------------------------------------------------------------------------------------------------------------------------------------|----------------------------------------------------------------------------------------------------------------------------------------------------------------------------------------------------------------------------------------------------------------------------------------------------------------------------------------------------------------------------------------------------------------------------------------------------------------------------------------------------------------------------------------------------------------------------------------------------------------------------------------------------------------------------------------|
|                | <ul> <li>There two timber yards on the northern site of the site</li> <li>There is a print works on the southern part of the site</li> <li>There a reservoir on the southern boundary of the site</li> <li>There is a smithy on the western part of the site</li> <li>Part of the Chester Gate Print Works is recorded near the western boundary of the site. A further print works is in the centre of the site</li> </ul> | site  There is a dye works adjacent to the north western site boundary  The site noted as "bar" is now called Crowther's Dam  There are gasometers recorded along the north east site boundary. With a further a gasometer 100m east of the site  There is a pond 50m east of the eastern site boundary  There are several reservoirs adjacent to the south eastern boundary of the site  There is a timber yard 70m east of the south eastern site boundary  There is a smithy noted 50m west of the western site boundary  There is an iron foundry 100m west of the site  There is a timber yard 20m west of the western site boundary                                              |
| 1873 (1;1,056) | Generally the site development remains unchanged with the exception of the following key features:  The timber mill in the northern section of the site has been demolished  The reservoirs at the centre of the site are now a timber yard  The chimney next to Chester Gate Mill is no longer marked on the map                                                                                                           | <ul> <li>The gas works to the north of the site has expanded and demolished the dye works and several houses</li> <li>The coal depot to the north is now housing</li> <li>The gasometer 100m from site is no longer shown on the map</li> <li>Crowther's Dam is no long noted on the map</li> <li>There are a series of tracks leading to the goods yard 150m north west of the site</li> <li>There is a timber yard 10m south of the eastern site boundary adjacent to St Peter's Church</li> <li>The pond has been built over it is now noted as a bathhouse</li> <li>The rail tracks to the south now cover a larger area</li> <li>There is a mill/works 100m south east</li> </ul> |

| Year [scale]                              | Features on-site                                                                                                                                                                                                                                                                                                                     | Features off site                                                                                                                                                                                                                                                                                                                                              |
|-------------------------------------------|--------------------------------------------------------------------------------------------------------------------------------------------------------------------------------------------------------------------------------------------------------------------------------------------------------------------------------------|----------------------------------------------------------------------------------------------------------------------------------------------------------------------------------------------------------------------------------------------------------------------------------------------------------------------------------------------------------------|
|                                           |                                                                                                                                                                                                                                                                                                                                      | of the site                                                                                                                                                                                                                                                                                                                                                    |
| 1874-1875<br>(1;2,500)                    | The site remains generally unchanged.                                                                                                                                                                                                                                                                                                | The surrounding area remains generally unchanged with the exception of the addition of Stockport infirmary 250m south east of the site                                                                                                                                                                                                                         |
| 1895<br>(1;1,056, 1;2,500,<br>& 1;10,560) | There has been some demolition of residential, commercial and industrial properties. The principal changes to site features during this time are as follows:  - Wellington Road now has a tramline running north to south  - The printing works adjacent to the River Mersey is now noted as a chemical works                        | There is now an iron and brass foundry 100m east of the site  The reservoir on the south eastern boundary is now a coal yard  The works south east of the site is now a hat works                                                                                                                                                                              |
| 1899 (1;2,500 &<br>1;10,560)              | Generally the site remains unchanged with the exception of the following:  There is a new bridge crossing the River Mersey at the eastern part of the site  The timber yard at the centre of the site is no longer marked on the site  There is now a timber yard adjacent to Wellington road 5m north of the south eastern boundary | The coal depot to the south is now noted as an electrical works  There is now a timber yard 230m south west of the site  The mills adjacent to the south east site boundary are now a hat factory                                                                                                                                                              |
| 1907 (1;2,500)                            | Generally the site remains unchanged with the exception of the following  There is now tramline in the northern part of the site leading to a tram depot which is located just offsite  There is a fire station located in the north of the site                                                                                     | Generally the surrounding land remains unchanged with the exception of the following  There is now a tunnel marked on the map 50m north of the northern boundary running west to east                                                                                                                                                                          |
| 1910 (1;2,500 & 1;10,560)                 | Generally the site remains unchanged with the exception of the following  There is now a tin works marked on the map next to Astley Street                                                                                                                                                                                           | Generally the surrounding land remains unchanged with the exception of the following  The smithy is no longer marked on the map  A mechanical work is noted 70m east of the south eastern boundary  The tanks to the south are no longer marked on the map  All the timber yards to the west are no longer marked on the map  There is a clothing works on the |

| Year [scale]                 | Features on-site                                                                                                                                                                                                                                                                                                           | Features off site                                                                                                                                                                                                                                                                                                                                                                                                                                                                                                |
|------------------------------|----------------------------------------------------------------------------------------------------------------------------------------------------------------------------------------------------------------------------------------------------------------------------------------------------------------------------|------------------------------------------------------------------------------------------------------------------------------------------------------------------------------------------------------------------------------------------------------------------------------------------------------------------------------------------------------------------------------------------------------------------------------------------------------------------------------------------------------------------|
|                              |                                                                                                                                                                                                                                                                                                                            | western boundary of the site                                                                                                                                                                                                                                                                                                                                                                                                                                                                                     |
| 1922 (1;2,500)               | Generally the site remains unchanged                                                                                                                                                                                                                                                                                       | Generally the surrounding land remains unchanged with the exception of the following                                                                                                                                                                                                                                                                                                                                                                                                                             |
|                              |                                                                                                                                                                                                                                                                                                                            | The foundry to the north of the site is now noted as a brass and copper foundry                                                                                                                                                                                                                                                                                                                                                                                                                                  |
|                              |                                                                                                                                                                                                                                                                                                                            | The timber yard adjacent to St Peters     Church is no longer evident                                                                                                                                                                                                                                                                                                                                                                                                                                            |
|                              |                                                                                                                                                                                                                                                                                                                            | The mechanical works is now a public library                                                                                                                                                                                                                                                                                                                                                                                                                                                                     |
| 1934 (1;2,500 &<br>1;10,560) | Generally the site remains unchanged with the exception of the following  The timber yard at the centre of the site has expanded The print works at the southern boundary is now noted as exchange building The reservoir at the south of the site is no longer evident The map indicates a slope at the south of the site | Generally the surrounding land remains unchanged with the exception of the following  The gas works is now a tram and bus depot The tram depot has expanded There is a picture theatre 30m east of the site There is a picture theatre on the eastern boundary of the site The mill on the south eastern boundary has been demolished There are two saw mills approximately 150m west and south west of the site There is hat factory 150m west of the western site boundary There is a works 150m south west of |
| 1959 (1; 2,500)              | Generally the site remains unchanged with the exception of the following  There is a bus station where the tram lines                                                                                                                                                                                                      | the western site boundary  Generally the surrounding land remains unchanged with the exception of the following                                                                                                                                                                                                                                                                                                                                                                                                  |
|                              | and fire station were at the northern part of the site                                                                                                                                                                                                                                                                     | Timber yards to the north no longer evident                                                                                                                                                                                                                                                                                                                                                                                                                                                                      |
|                              | <ul> <li>The exchange building has been<br/>demolished</li> </ul>                                                                                                                                                                                                                                                          | The tram and bus station is now noted as a bus station                                                                                                                                                                                                                                                                                                                                                                                                                                                           |
|                              | The timber yard is now noted as a works     The mill is now noted as a works                                                                                                                                                                                                                                               | The hat factory is now noted as a depot                                                                                                                                                                                                                                                                                                                                                                                                                                                                          |
|                              | The tramline is no longer evident                                                                                                                                                                                                                                                                                          | The mill 50m south east of the site is                                                                                                                                                                                                                                                                                                                                                                                                                                                                           |
|                              | There is a car park adjacent to the bus station                                                                                                                                                                                                                                                                            | now a depot  There is garage 30m east of the south                                                                                                                                                                                                                                                                                                                                                                                                                                                               |

| Year [scale]                                  | Features on-site                                                                                                                                    | Features off site                                                                                                      |
|-----------------------------------------------|-----------------------------------------------------------------------------------------------------------------------------------------------------|------------------------------------------------------------------------------------------------------------------------|
|                                               | There is a garage next to the work/mill                                                                                                             | east site boundary                                                                                                     |
|                                               |                                                                                                                                                     | There are now several works adjacent to the western site boundary                                                      |
|                                               |                                                                                                                                                     | The electrical works has been demolished                                                                               |
|                                               |                                                                                                                                                     | The foundry is no longer marked on the map                                                                             |
|                                               |                                                                                                                                                     | The saw mills are now depots                                                                                           |
|                                               |                                                                                                                                                     | - The tram depot is now a bus depot                                                                                    |
| 1965-1973<br>(1;1,250, 1;2,500<br>& 1;10,000) | Generally the site remains unchanged with the exception of the following  - Several buildings have been demolished at the centre of the of the site | Generally the surrounding land remains unchanged with the exception of the following  The works 150m south west is now |
|                                               | By 1971 it appears the River Mersey has been built over possibly culverted up to Wellington road      The bus station has expanded                  | noted as a lubricants works  The depot next to the south eastern boundary is now noted as Wellington Mill              |
|                                               |                                                                                                                                                     | Several houses and works have been demolished to the west of the site and are now a bus depot                          |
|                                               |                                                                                                                                                     | The saw mill 150m west is now a steel warehouse                                                                        |
| 1980 (1;250,<br>1;10,000)                     | Generally the site remains unchanged with the exception of the following  - Stockport Bus Station has been built                                    | Generally the surrounding land remains unchanged with the exception of the following                                   |
|                                               |                                                                                                                                                     | The bus depot at Heaton lane has been demolished                                                                       |
| 1984-1991<br>(1;1,250                         | Generally the site remains unchanged with the exception of the following  - A car park and stairs/path up the slope at                              | Generally the surrounding land remains unchanged with the exception of the following                                   |
|                                               | the south of the site have been built                                                                                                               | The baths are now a leisure centre                                                                                     |
|                                               |                                                                                                                                                     | The bus depot is now a multi-storey car park                                                                           |
|                                               |                                                                                                                                                     | There is a garage 50m north west of the site                                                                           |
|                                               |                                                                                                                                                     | The sidings and the coal yards south of the site are no longer evident                                                 |
| 1990-1995<br>(1;1,250 &<br>1;10,00)           | Generally the site remains unchanged                                                                                                                | Generally the surrounding land remains unchanged with the exception of the following                                   |
|                                               |                                                                                                                                                     | Highgate house and a substation have been built next to the south                                                      |

| Year [scale]    | Features on-site                     | Features off site                                                                    |
|-----------------|--------------------------------------|--------------------------------------------------------------------------------------|
|                 |                                      | eastern boundary of the site                                                         |
|                 |                                      | The garage to the south east of the site has been demolished                         |
| 2006 (1;10,000) | Generally the site remains unchanged | Top part of the bus station on the north part of the site is no longer evident       |
|                 |                                      | A new building has been built along station Road 50m south east of the site boundary |
| 2015            | Generally the site remains unchanged | Generally the surrounding land remains unchanged                                     |