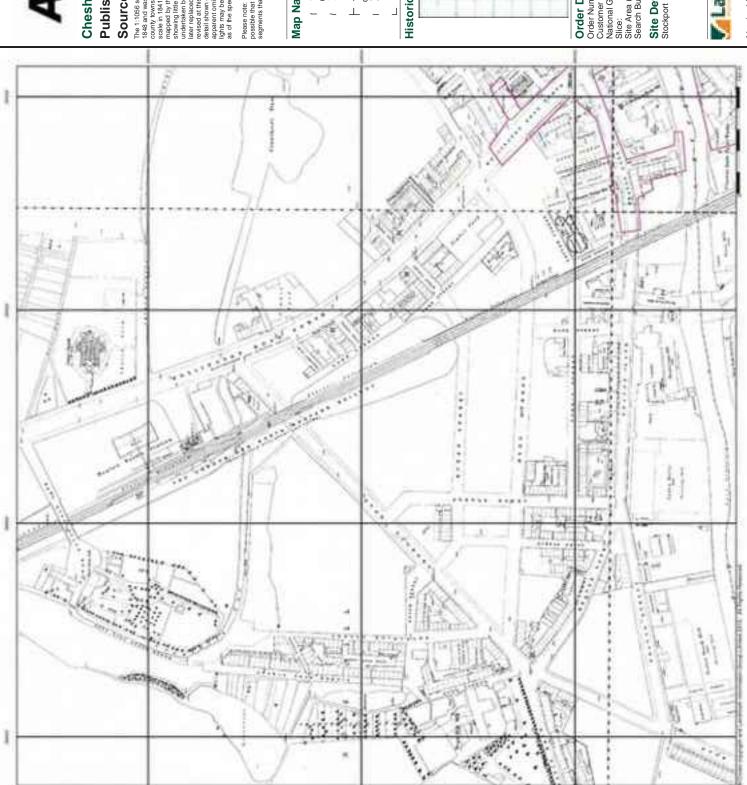

#### 2.1 Location

The site is located in the centre of Stockport, directly to the west of Mersey Square and the Merseyway Shopping centre at SK1. It is centred on National Grid Reference 389231, 390226. A site location plan is provided as Figure 1.

#### 2.2 Site Setting

The site is of an irregular shape and covers approximately 6.5 hectares and is defined by the red line boundary shown in Figure 2.

The site is located in the mixed commercial, industrial and residential setting of Stockport town centre. The River Mersey flows east west through the site and is culverted under the north eastern section of the site under Mersey Square Road. Stockport Bus Station is bound directly to the north by the River Mersey; the overall site is bound by the M60 to the north. To the east of the bus station is Mersey Square, with Merseyway Shopping Centre beyond. The west boundary is the Rail Viaduct, with Stockport Rail Station to the south west.

#### 3.1 Summary of Findings

The historical Ordnance Survey (OS) maps obtained with the Landmark Envirocheck report date between 1848 and 2015. Development that may have occurred between map editions is recorded as occurring on the latter published map, hence there are some limitations to the accuracy to the date of development unless supplementary evidence is available.

The historical maps show that the site was residential housing with industrial buildings during the 1850's. Up to the 1920's the site and surrounding area becomes more industrialised. The current Stockport Bus Station was built during the late 1970's.