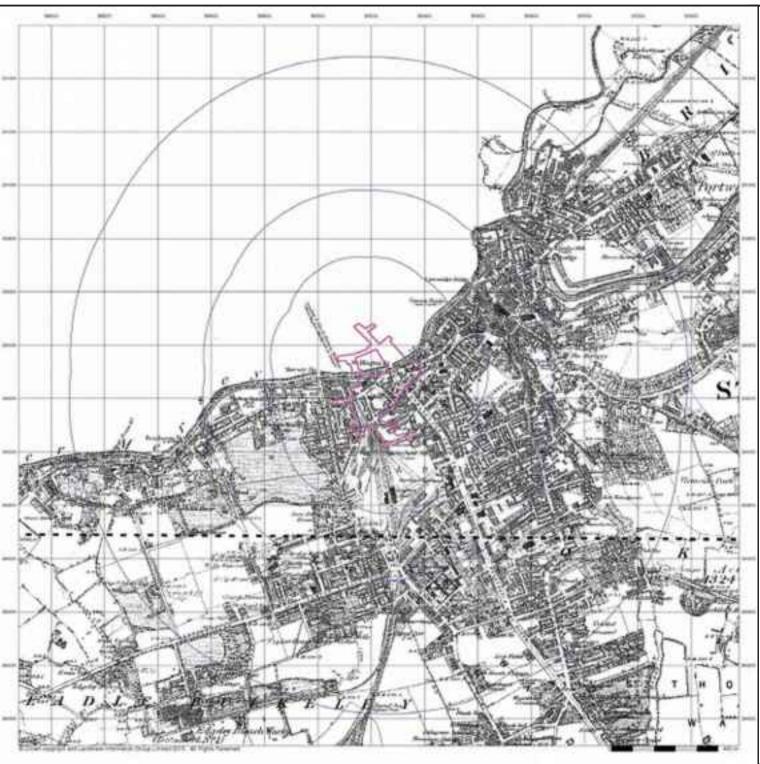

#### 2.6 Unexploded Ordnance

A preliminary unexploded ordnance (UXO) desk study was commissioned from Zetica on the 1<sup>st</sup> of April 2015. The preliminary desk study indicates the site lines within a zone that experiences a low risk of UXO. The preliminary desk study is provided as Appendix E.

- During WWII Stockport was recorded with 76No. high Explosive (HE) bombs, with a low regional bombing density of 10 bombs per 405 hectares (ha).
- No readily available records have been found indicating that HE bombs fell on or in close proximity to the Site.
- Bombs are recorded falling approximately 0.5km from the Site.