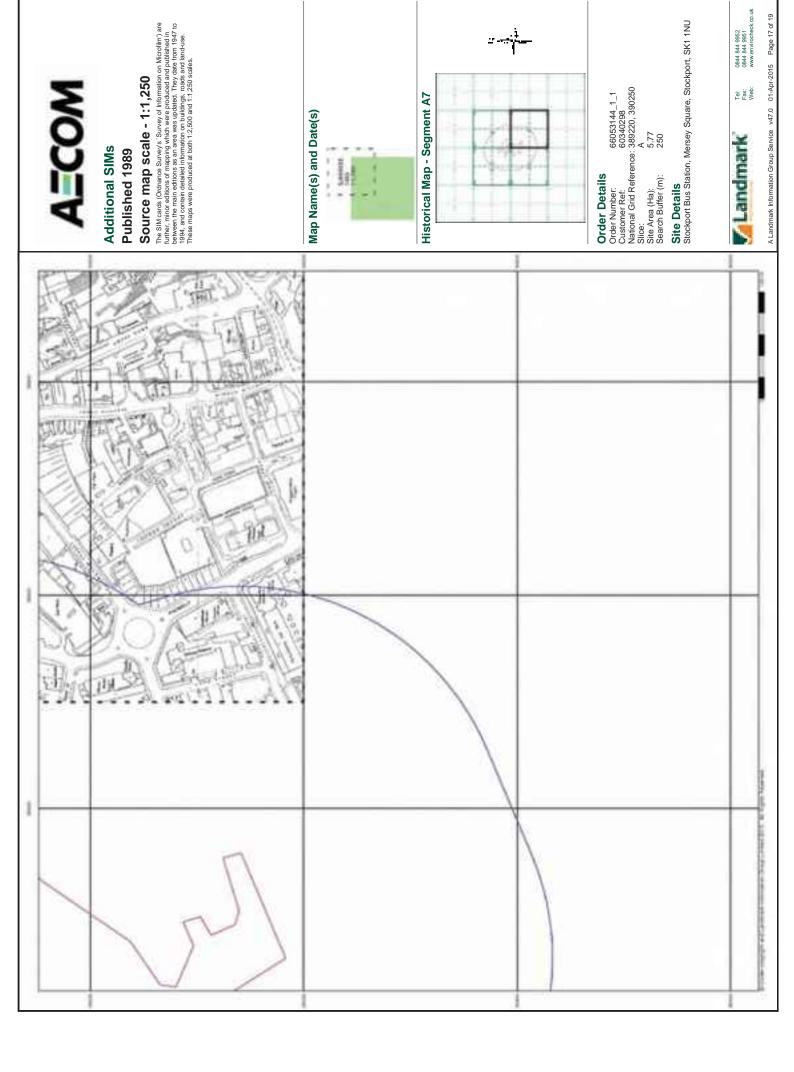

| Year [scale]                 | Features on-site                                                                                                                                                                                                                                                                                                           | Features off site                                                                                                                                                                                                                                                                                                                                                                                                                                                                                                |
|------------------------------|----------------------------------------------------------------------------------------------------------------------------------------------------------------------------------------------------------------------------------------------------------------------------------------------------------------------------|------------------------------------------------------------------------------------------------------------------------------------------------------------------------------------------------------------------------------------------------------------------------------------------------------------------------------------------------------------------------------------------------------------------------------------------------------------------------------------------------------------------|
|                              |                                                                                                                                                                                                                                                                                                                            | western boundary of the site                                                                                                                                                                                                                                                                                                                                                                                                                                                                                     |
| 1922 (1;2,500)               | Generally the site remains unchanged                                                                                                                                                                                                                                                                                       | Generally the surrounding land remains unchanged with the exception of the following                                                                                                                                                                                                                                                                                                                                                                                                                             |
|                              |                                                                                                                                                                                                                                                                                                                            | The foundry to the north of the site is now noted as a brass and copper foundry                                                                                                                                                                                                                                                                                                                                                                                                                                  |
|                              |                                                                                                                                                                                                                                                                                                                            | The timber yard adjacent to St Peters     Church is no longer evident                                                                                                                                                                                                                                                                                                                                                                                                                                            |
|                              |                                                                                                                                                                                                                                                                                                                            | The mechanical works is now a public library                                                                                                                                                                                                                                                                                                                                                                                                                                                                     |
| 1934 (1;2,500 &<br>1;10,560) | Generally the site remains unchanged with the exception of the following  The timber yard at the centre of the site has expanded The print works at the southern boundary is now noted as exchange building The reservoir at the south of the site is no longer evident The map indicates a slope at the south of the site | Generally the surrounding land remains unchanged with the exception of the following  The gas works is now a tram and bus depot The tram depot has expanded There is a picture theatre 30m east of the site There is a picture theatre on the eastern boundary of the site The mill on the south eastern boundary has been demolished There are two saw mills approximately 150m west and south west of the site There is hat factory 150m west of the western site boundary There is a works 150m south west of |
| 1959 (1; 2,500)              | Generally the site remains unchanged with the exception of the following  There is a bus station where the tram lines                                                                                                                                                                                                      | the western site boundary  Generally the surrounding land remains unchanged with the exception of the following                                                                                                                                                                                                                                                                                                                                                                                                  |
|                              | and fire station were at the northern part of the site                                                                                                                                                                                                                                                                     | Timber yards to the north no longer evident                                                                                                                                                                                                                                                                                                                                                                                                                                                                      |
|                              | <ul> <li>The exchange building has been<br/>demolished</li> </ul>                                                                                                                                                                                                                                                          | The tram and bus station is now noted as a bus station                                                                                                                                                                                                                                                                                                                                                                                                                                                           |
|                              | The timber yard is now noted as a works     The mill is now noted as a works                                                                                                                                                                                                                                               | The hat factory is now noted as a depot                                                                                                                                                                                                                                                                                                                                                                                                                                                                          |
|                              | The tramline is no longer evident                                                                                                                                                                                                                                                                                          | The mill 50m south east of the site is                                                                                                                                                                                                                                                                                                                                                                                                                                                                           |
|                              | There is a car park adjacent to the bus station                                                                                                                                                                                                                                                                            | now a depot  There is garage 30m east of the south                                                                                                                                                                                                                                                                                                                                                                                                                                                               |

| Year [scale]                                  | Features on-site                                                                                                                                    | Features off site                                                                                                      |
|-----------------------------------------------|-----------------------------------------------------------------------------------------------------------------------------------------------------|------------------------------------------------------------------------------------------------------------------------|
|                                               | There is a garage next to the work/mill                                                                                                             | east site boundary                                                                                                     |
|                                               |                                                                                                                                                     | There are now several works adjacent to the western site boundary                                                      |
|                                               |                                                                                                                                                     | The electrical works has been demolished                                                                               |
|                                               |                                                                                                                                                     | The foundry is no longer marked on the map                                                                             |
|                                               |                                                                                                                                                     | The saw mills are now depots                                                                                           |
|                                               |                                                                                                                                                     | - The tram depot is now a bus depot                                                                                    |
| 1965-1973<br>(1;1,250, 1;2,500<br>& 1;10,000) | Generally the site remains unchanged with the exception of the following  - Several buildings have been demolished at the centre of the of the site | Generally the surrounding land remains unchanged with the exception of the following  The works 150m south west is now |
|                                               | By 1971 it appears the River Mersey has been built over possibly culverted up to Wellington road      The bus station has expanded                  | noted as a lubricants works  The depot next to the south eastern boundary is now noted as Wellington Mill              |
|                                               |                                                                                                                                                     | Several houses and works have been demolished to the west of the site and are now a bus depot                          |
|                                               |                                                                                                                                                     | The saw mill 150m west is now a steel warehouse                                                                        |
| 1980 (1;250,<br>1;10,000)                     | Generally the site remains unchanged with the exception of the following  - Stockport Bus Station has been built                                    | Generally the surrounding land remains unchanged with the exception of the following                                   |
|                                               |                                                                                                                                                     | The bus depot at Heaton lane has been demolished                                                                       |
| 1984-1991<br>(1;1,250                         | Generally the site remains unchanged with the exception of the following  - A car park and stairs/path up the slope at                              | Generally the surrounding land remains unchanged with the exception of the following                                   |
|                                               | the south of the site have been built                                                                                                               | The baths are now a leisure centre                                                                                     |
|                                               |                                                                                                                                                     | The bus depot is now a multi-storey car park                                                                           |
|                                               |                                                                                                                                                     | There is a garage 50m north west of the site                                                                           |
|                                               |                                                                                                                                                     | The sidings and the coal yards south of the site are no longer evident                                                 |
| 1990-1995<br>(1;1,250 &<br>1;10,00)           | Generally the site remains unchanged                                                                                                                | Generally the surrounding land remains unchanged with the exception of the following                                   |
|                                               |                                                                                                                                                     | Highgate house and a substation have been built next to the south                                                      |