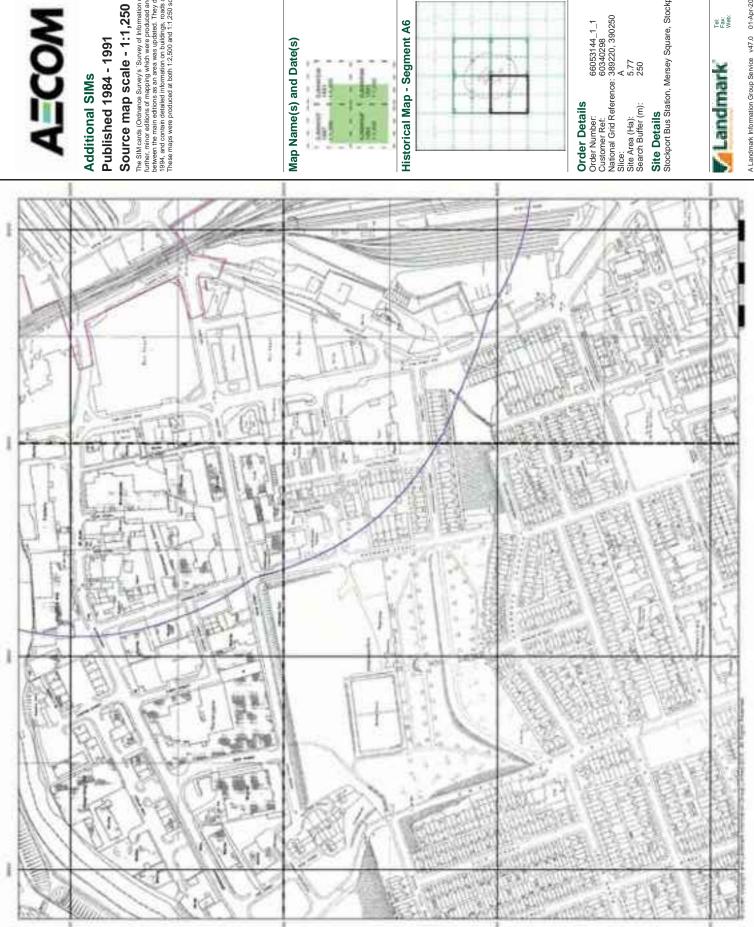

| Year [scale]                                  | Features on-site                                                                                                                                    | Features off site                                                                                                      |
|-----------------------------------------------|-----------------------------------------------------------------------------------------------------------------------------------------------------|------------------------------------------------------------------------------------------------------------------------|
|                                               | There is a garage next to the work/mill                                                                                                             | east site boundary                                                                                                     |
|                                               |                                                                                                                                                     | There are now several works adjacent to the western site boundary                                                      |
|                                               |                                                                                                                                                     | The electrical works has been demolished                                                                               |
|                                               |                                                                                                                                                     | The foundry is no longer marked on the map                                                                             |
|                                               |                                                                                                                                                     | The saw mills are now depots                                                                                           |
|                                               |                                                                                                                                                     | - The tram depot is now a bus depot                                                                                    |
| 1965-1973<br>(1;1,250, 1;2,500<br>& 1;10,000) | Generally the site remains unchanged with the exception of the following  - Several buildings have been demolished at the centre of the of the site | Generally the surrounding land remains unchanged with the exception of the following  The works 150m south west is now |
|                                               | By 1971 it appears the River Mersey has been built over possibly culverted up to Wellington road      The bus station has expanded                  | noted as a lubricants works  The depot next to the south eastern boundary is now noted as Wellington Mill              |
|                                               |                                                                                                                                                     | Several houses and works have been demolished to the west of the site and are now a bus depot                          |
|                                               |                                                                                                                                                     | The saw mill 150m west is now a steel warehouse                                                                        |
| 1980 (1;250,<br>1;10,000)                     | Generally the site remains unchanged with the exception of the following  - Stockport Bus Station has been built                                    | Generally the surrounding land remains unchanged with the exception of the following                                   |
|                                               |                                                                                                                                                     | The bus depot at Heaton lane has been demolished                                                                       |
| 1984-1991<br>(1;1,250                         | Generally the site remains unchanged with the exception of the following  - A car park and stairs/path up the slope at                              | Generally the surrounding land remains unchanged with the exception of the following                                   |
|                                               | the south of the site have been built                                                                                                               | The baths are now a leisure centre                                                                                     |
|                                               |                                                                                                                                                     | The bus depot is now a multi-storey car park                                                                           |
|                                               |                                                                                                                                                     | There is a garage 50m north west of the site                                                                           |
|                                               |                                                                                                                                                     | The sidings and the coal yards south of the site are no longer evident                                                 |
| 1990-1995<br>(1;1,250 &<br>1;10,00)           | Generally the site remains unchanged                                                                                                                | Generally the surrounding land remains unchanged with the exception of the following                                   |
|                                               |                                                                                                                                                     | Highgate house and a substation have been built next to the south                                                      |