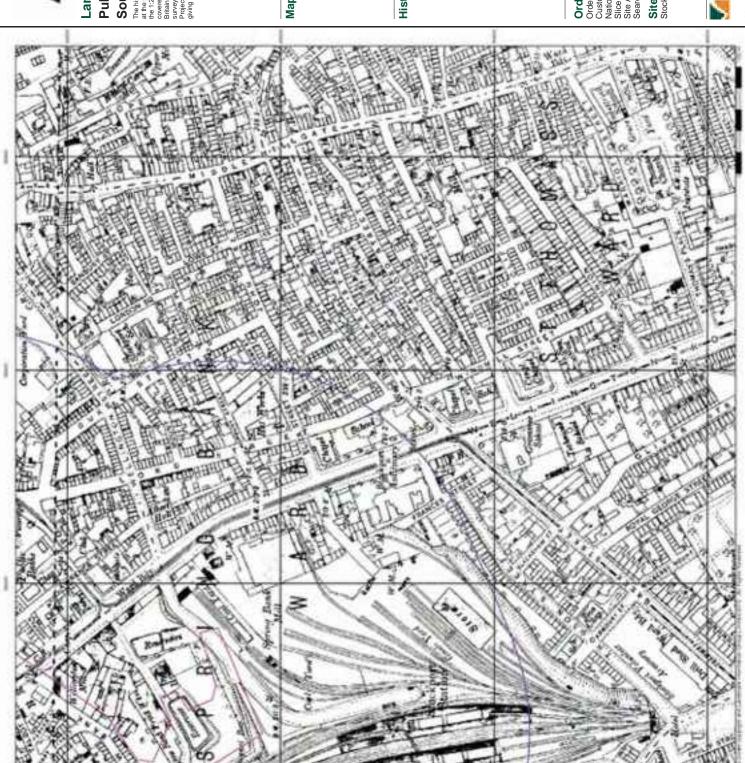

#### 3.1 Summary of Findings

The historical Ordnance Survey (OS) maps obtained with the Landmark Envirocheck report date between 1848 and 2015. Development that may have occurred between map editions is recorded as occurring on the latter published map, hence there are some limitations to the accuracy to the date of development unless supplementary evidence is available.

The historical maps show that the site was residential housing with industrial buildings during the 1850's. Up to the 1920's the site and surrounding area becomes more industrialised. The current Stockport Bus Station was built during the late 1970's.

#### 3.2 Detailed Review of Historical Mapping

Table 3.1 provides further information which was determined from a review of the historical OS mapping

Table 3.1: Summary of Historical OS Mapping

| Year [scale]    | Features on-site                                                                                                                                                                                                                                                                                                                                                                                             | Features off site                                                                                                                                                                                                                                                                                                                                                                                                                                                                                                                                                                                                                                                                                                                                                                    |
|-----------------|--------------------------------------------------------------------------------------------------------------------------------------------------------------------------------------------------------------------------------------------------------------------------------------------------------------------------------------------------------------------------------------------------------------|--------------------------------------------------------------------------------------------------------------------------------------------------------------------------------------------------------------------------------------------------------------------------------------------------------------------------------------------------------------------------------------------------------------------------------------------------------------------------------------------------------------------------------------------------------------------------------------------------------------------------------------------------------------------------------------------------------------------------------------------------------------------------------------|
| 1848 (1;10,560) | There is general development recorded across the site, including terraced housing and various commercial and industrial developments. The principal features are as follows:                                                                                                                                                                                                                                 | There is significant residential, commercial and industrial development in the area surrounding the site. The principal features are as follows:                                                                                                                                                                                                                                                                                                                                                                                                                                                                                                                                                                                                                                     |
|                 | <ul> <li>Wellington Road South runs through the site approximately north to south.</li> <li>There is a mill in the north eastern part of the site.</li> <li>A viaduct runs north to south through the western part of the site.</li> <li>The River Mersey flow east west through the central section of the site. A viaduct and bridge cross the Mersey north to south in the centre of the site.</li> </ul> | <ul> <li>Stockport Gas Works is located 50m north west of the northern boundary.</li> <li>A foundry is located 50m north of the site boundary</li> <li>There is a timber yard 230m north of the north site boundary.</li> <li>The is a possible quarry noted as a "bar" 250m north of the site</li> <li>There is a cutting running along the viaduct 200m north west of the site</li> <li>There is mill located 230m east of the eastern site boundary</li> <li>St Peters Church and cemetery is located 50m south east of the site</li> <li>Spring Banks Mill is located 30m south of the southern site boundary.</li> <li>There is a coal depot 100m south west of the southern site boundary</li> <li>Stockport Station is located 250m south of the southern boundary</li> </ul> |
| 1851 (1;1,056)  | <ul> <li>Two reservoirs are marked at centre of the site</li> <li>Chester Gate Mill is located on site</li> <li>There is a chimney noted on site next to Chester Gate Mill</li> <li>There is a machine shop at the centre of the site</li> </ul>                                                                                                                                                             | The surrounding land use remains a mix of residential (predominantly terraced), industrial and commercial development. There are numerous mills of varying sizes recorded throughout the surrounding area, they have not been recorded individually here.  There is a coal yard 250m north of the                                                                                                                                                                                                                                                                                                                                                                                                                                                                                    |