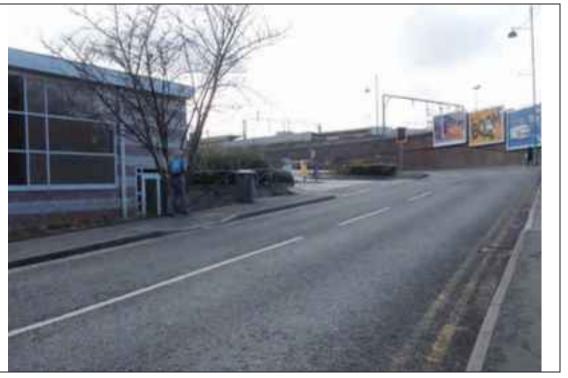

#### 2.3 Site Reconnaissance

An external inspection of the site was completed by an AECOM Engineer on 4th March 2015. The aim of the visit was to identify the range of activities carried out on the site and any obvious potential sources of ground contamination. A photographic record of the visit is included as Appendix B.

The site reconnaissance included the bus station which was still operational at the time of the visit and the wider proposed development area, as defined in the red line boundary shown as Figure 2. The bus station comprised a number of bus stands and associated bus lanes with access points on to the main highways. The ground cover across the bus station was generally a combination of asphalt and concrete, which appeared to be in good condition. No evidence of spills or staining was seen during the reconnaissance survey. No fuel storage and /or fuel filling facilities were observed on site during the reconnaissance survey.

The northern part of the site comprises of Heaton lane and Astley Street and an operational gravelled car park. The River Mersey runs to the south of the car park. There is a drop between the ground level and the river of approximately 2m. There is evidence of possible fly tipping along the river bank. Outcropping of sandstone can be seen along the river bank, along with possible retaining walls. The eastern part of the site lies along Mersey Street. The area is mainly pedestrianised with roads running through Mersey square to allow access to the bus station.