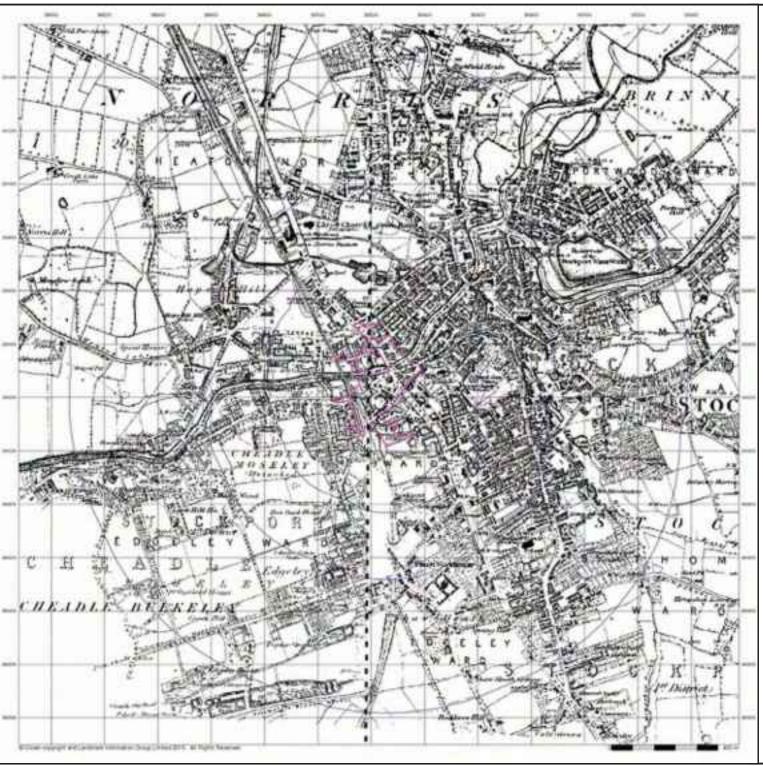

#### 2.1 Location

The site is located in the centre of Stockport, directly to the west of Mersey Square and the Merseyway Shopping centre at SK1. It is centred on National Grid Reference 389231, 390226. A site location plan is provided as Figure 1.

#### 2.2 Site Setting

The site is of an irregular shape and covers approximately 6.5 hectares and is defined by the red line boundary shown in Figure 2.

The site is located in the mixed commercial, industrial and residential setting of Stockport town centre. The River Mersey flows east west through the site and is culverted under the north eastern section of the site under Mersey Square Road. Stockport Bus Station is bound directly to the north by the River Mersey; the overall site is bound by the M60 to the north. To the east of the bus station is Mersey Square, with Merseyway Shopping Centre beyond. The west boundary is the Rail Viaduct, with Stockport Rail Station to the south west.

Relevant features immediately surrounding the site are summarised in Table 2.1.

Table 2.1: Features Surrounding the Site

| Direction | Summary                                                    |  |
|-----------|------------------------------------------------------------|--|
| North     | River Mersey, commercial buildings, car parks, and the M60 |  |
| South     | Stockport Rail Station, and Station Road                   |  |
| East      | Merseyway Shopping Centre and Commercial buildings         |  |
| West      | Stockport Rail Viaduct                                     |  |