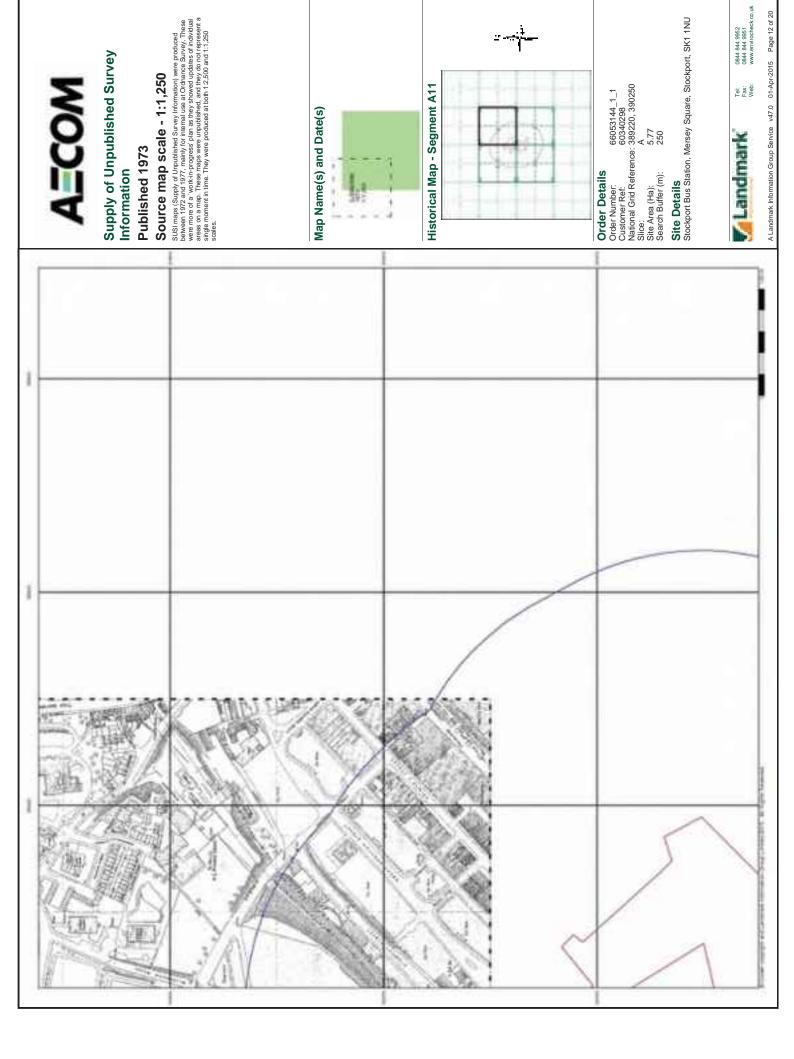

#### 3.1 Summary of Findings

The historical Ordnance Survey (OS) maps obtained with the Landmark Envirocheck report date between 1848 and 2015. Development that may have occurred between map editions is recorded as occurring on the latter published map, hence there are some limitations to the accuracy to the date of development unless supplementary evidence is available.

The historical maps show that the site was residential housing with industrial buildings during the 1850's. Up to the 1920's the site and surrounding area becomes more industrialised. The current Stockport Bus Station was built during the late 1970's.

| Year [scale]                                  | Features on-site                                                                                                                                    | Features off site                                                                                                      |
|-----------------------------------------------|-----------------------------------------------------------------------------------------------------------------------------------------------------|------------------------------------------------------------------------------------------------------------------------|
|                                               | There is a garage next to the work/mill                                                                                                             | east site boundary                                                                                                     |
|                                               |                                                                                                                                                     | There are now several works adjacent to the western site boundary                                                      |
|                                               |                                                                                                                                                     | The electrical works has been demolished                                                                               |
|                                               |                                                                                                                                                     | The foundry is no longer marked on the map                                                                             |
|                                               |                                                                                                                                                     | The saw mills are now depots                                                                                           |
|                                               |                                                                                                                                                     | - The tram depot is now a bus depot                                                                                    |
| 1965-1973<br>(1;1,250, 1;2,500<br>& 1;10,000) | Generally the site remains unchanged with the exception of the following  - Several buildings have been demolished at the centre of the of the site | Generally the surrounding land remains unchanged with the exception of the following  The works 150m south west is now |
|                                               | By 1971 it appears the River Mersey has been built over possibly culverted up to Wellington road      The bus station has expanded                  | noted as a lubricants works  The depot next to the south eastern boundary is now noted as Wellington Mill              |
|                                               |                                                                                                                                                     | Several houses and works have been demolished to the west of the site and are now a bus depot                          |
|                                               |                                                                                                                                                     | The saw mill 150m west is now a steel warehouse                                                                        |
| 1980 (1;250,<br>1;10,000)                     | Generally the site remains unchanged with the exception of the following  - Stockport Bus Station has been built                                    | Generally the surrounding land remains unchanged with the exception of the following                                   |
|                                               |                                                                                                                                                     | The bus depot at Heaton lane has been demolished                                                                       |
| 1984-1991<br>(1;1,250                         | Generally the site remains unchanged with the exception of the following  - A car park and stairs/path up the slope at                              | Generally the surrounding land remains unchanged with the exception of the following                                   |
|                                               | the south of the site have been built                                                                                                               | The baths are now a leisure centre                                                                                     |
|                                               |                                                                                                                                                     | The bus depot is now a multi-storey car park                                                                           |
|                                               |                                                                                                                                                     | There is a garage 50m north west of the site                                                                           |
|                                               |                                                                                                                                                     | The sidings and the coal yards south of the site are no longer evident                                                 |
| 1990-1995<br>(1;1,250 &<br>1;10,00)           | Generally the site remains unchanged                                                                                                                | Generally the surrounding land remains unchanged with the exception of the following                                   |
|                                               |                                                                                                                                                     | Highgate house and a substation have been built next to the south                                                      |