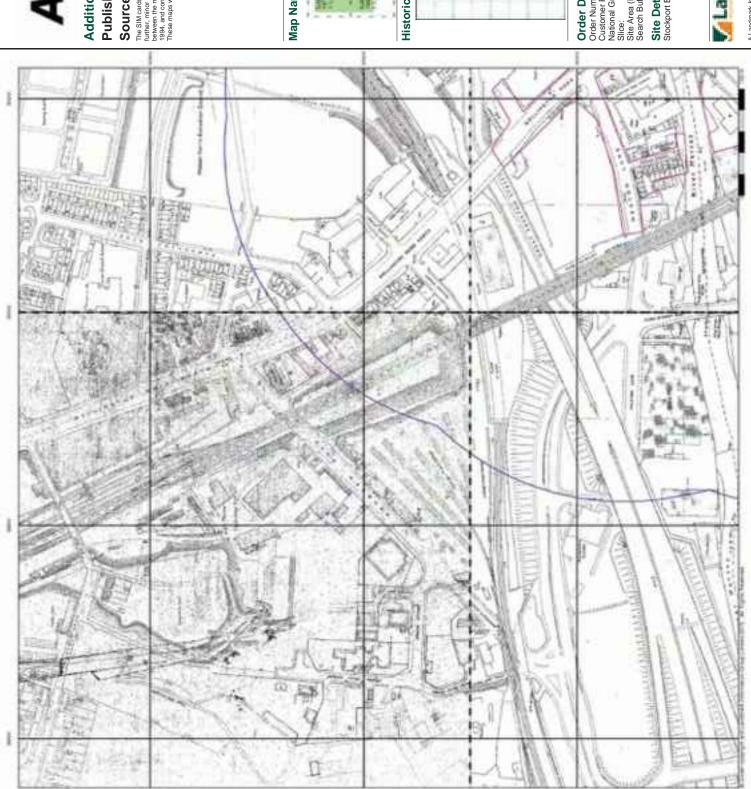

#### 3.1 Summary of Findings

The historical Ordnance Survey (OS) maps obtained with the Landmark Envirocheck report date between 1848 and 2015. Development that may have occurred between map editions is recorded as occurring on the latter published map, hence there are some limitations to the accuracy to the date of development unless supplementary evidence is available.

The historical maps show that the site was residential housing with industrial buildings during the 1850's. Up to the 1920's the site and surrounding area becomes more industrialised. The current Stockport Bus Station was built during the late 1970's.

#### 3.2 Detailed Review of Historical Mapping

Table 3.1 provides further information which was determined from a review of the historical OS mapping

Table 3.1: Summary of Historical OS Mapping

| Year [scale]    | Features on-site                                                                                                                                                                                                                                                                                                                                                                                             | Features off site                                                                                                                                                                                                                                                                                                                                                                                                                                                                                                                                                                                                                                                                                                                                                                    |
|-----------------|--------------------------------------------------------------------------------------------------------------------------------------------------------------------------------------------------------------------------------------------------------------------------------------------------------------------------------------------------------------------------------------------------------------|--------------------------------------------------------------------------------------------------------------------------------------------------------------------------------------------------------------------------------------------------------------------------------------------------------------------------------------------------------------------------------------------------------------------------------------------------------------------------------------------------------------------------------------------------------------------------------------------------------------------------------------------------------------------------------------------------------------------------------------------------------------------------------------|
| 1848 (1;10,560) | There is general development recorded across the site, including terraced housing and various commercial and industrial developments. The principal features are as follows:                                                                                                                                                                                                                                 | There is significant residential, commercial and industrial development in the area surrounding the site. The principal features are as follows:                                                                                                                                                                                                                                                                                                                                                                                                                                                                                                                                                                                                                                     |
|                 | <ul> <li>Wellington Road South runs through the site approximately north to south.</li> <li>There is a mill in the north eastern part of the site.</li> <li>A viaduct runs north to south through the western part of the site.</li> <li>The River Mersey flow east west through the central section of the site. A viaduct and bridge cross the Mersey north to south in the centre of the site.</li> </ul> | <ul> <li>Stockport Gas Works is located 50m north west of the northern boundary.</li> <li>A foundry is located 50m north of the site boundary</li> <li>There is a timber yard 230m north of the north site boundary.</li> <li>The is a possible quarry noted as a "bar" 250m north of the site</li> <li>There is a cutting running along the viaduct 200m north west of the site</li> <li>There is mill located 230m east of the eastern site boundary</li> <li>St Peters Church and cemetery is located 50m south east of the site</li> <li>Spring Banks Mill is located 30m south of the southern site boundary.</li> <li>There is a coal depot 100m south west of the southern site boundary</li> <li>Stockport Station is located 250m south of the southern boundary</li> </ul> |
| 1851 (1;1,056)  | <ul> <li>Two reservoirs are marked at centre of the site</li> <li>Chester Gate Mill is located on site</li> <li>There is a chimney noted on site next to Chester Gate Mill</li> <li>There is a machine shop at the centre of the site</li> </ul>                                                                                                                                                             | The surrounding land use remains a mix of residential (predominantly terraced), industrial and commercial development. There are numerous mills of varying sizes recorded throughout the surrounding area, they have not been recorded individually here.  There is a coal yard 250m north of the                                                                                                                                                                                                                                                                                                                                                                                                                                                                                    |

| Year [scale]   | Features on-site                                                                                                                                                                                                                                                                                                                                                                                                            | Features off site                                                                                                                                                                                                                                                                                                                                                                                                                                                                                                                                                                                                                                                                      |
|----------------|-----------------------------------------------------------------------------------------------------------------------------------------------------------------------------------------------------------------------------------------------------------------------------------------------------------------------------------------------------------------------------------------------------------------------------|----------------------------------------------------------------------------------------------------------------------------------------------------------------------------------------------------------------------------------------------------------------------------------------------------------------------------------------------------------------------------------------------------------------------------------------------------------------------------------------------------------------------------------------------------------------------------------------------------------------------------------------------------------------------------------------|
|                | <ul> <li>There two timber yards on the northern site of the site</li> <li>There is a print works on the southern part of the site</li> <li>There a reservoir on the southern boundary of the site</li> <li>There is a smithy on the western part of the site</li> <li>Part of the Chester Gate Print Works is recorded near the western boundary of the site. A further print works is in the centre of the site</li> </ul> | site  There is a dye works adjacent to the north western site boundary  The site noted as "bar" is now called Crowther's Dam  There are gasometers recorded along the north east site boundary. With a further a gasometer 100m east of the site  There is a pond 50m east of the eastern site boundary  There are several reservoirs adjacent to the south eastern boundary of the site  There is a timber yard 70m east of the south eastern site boundary  There is a smithy noted 50m west of the western site boundary  There is an iron foundry 100m west of the site  There is a timber yard 20m west of the western site boundary                                              |
| 1873 (1;1,056) | Generally the site development remains unchanged with the exception of the following key features:  The timber mill in the northern section of the site has been demolished  The reservoirs at the centre of the site are now a timber yard  The chimney next to Chester Gate Mill is no longer marked on the map                                                                                                           | <ul> <li>The gas works to the north of the site has expanded and demolished the dye works and several houses</li> <li>The coal depot to the north is now housing</li> <li>The gasometer 100m from site is no longer shown on the map</li> <li>Crowther's Dam is no long noted on the map</li> <li>There are a series of tracks leading to the goods yard 150m north west of the site</li> <li>There is a timber yard 10m south of the eastern site boundary adjacent to St Peter's Church</li> <li>The pond has been built over it is now noted as a bathhouse</li> <li>The rail tracks to the south now cover a larger area</li> <li>There is a mill/works 100m south east</li> </ul> |

| Year [scale]                              | Features on-site                                                                                                                                                                                                                                                                                                                     | Features off site                                                                                                                                                                                                                                                                                                                                              |
|-------------------------------------------|--------------------------------------------------------------------------------------------------------------------------------------------------------------------------------------------------------------------------------------------------------------------------------------------------------------------------------------|----------------------------------------------------------------------------------------------------------------------------------------------------------------------------------------------------------------------------------------------------------------------------------------------------------------------------------------------------------------|
|                                           |                                                                                                                                                                                                                                                                                                                                      | of the site                                                                                                                                                                                                                                                                                                                                                    |
| 1874-1875<br>(1;2,500)                    | The site remains generally unchanged.                                                                                                                                                                                                                                                                                                | The surrounding area remains generally unchanged with the exception of the addition of Stockport infirmary 250m south east of the site                                                                                                                                                                                                                         |
| 1895<br>(1;1,056, 1;2,500,<br>& 1;10,560) | There has been some demolition of residential, commercial and industrial properties. The principal changes to site features during this time are as follows:  - Wellington Road now has a tramline running north to south  - The printing works adjacent to the River Mersey is now noted as a chemical works                        | There is now an iron and brass foundry 100m east of the site  The reservoir on the south eastern boundary is now a coal yard  The works south east of the site is now a hat works                                                                                                                                                                              |
| 1899 (1;2,500 &<br>1;10,560)              | Generally the site remains unchanged with the exception of the following:  There is a new bridge crossing the River Mersey at the eastern part of the site  The timber yard at the centre of the site is no longer marked on the site  There is now a timber yard adjacent to Wellington road 5m north of the south eastern boundary | The coal depot to the south is now noted as an electrical works  There is now a timber yard 230m south west of the site  The mills adjacent to the south east site boundary are now a hat factory                                                                                                                                                              |
| 1907 (1;2,500)                            | Generally the site remains unchanged with the exception of the following  There is now tramline in the northern part of the site leading to a tram depot which is located just offsite  There is a fire station located in the north of the site                                                                                     | Generally the surrounding land remains unchanged with the exception of the following  There is now a tunnel marked on the map 50m north of the northern boundary running west to east                                                                                                                                                                          |
| 1910 (1;2,500 & 1;10,560)                 | Generally the site remains unchanged with the exception of the following  There is now a tin works marked on the map next to Astley Street                                                                                                                                                                                           | Generally the surrounding land remains unchanged with the exception of the following  The smithy is no longer marked on the map  A mechanical work is noted 70m east of the south eastern boundary  The tanks to the south are no longer marked on the map  All the timber yards to the west are no longer marked on the map  There is a clothing works on the |

| Year [scale]                 | Features on-site                                                                                                                                                                                                                                                                                                           | Features off site                                                                                                                                                                                                                                                                                                                                                                                                                                                                                                |
|------------------------------|----------------------------------------------------------------------------------------------------------------------------------------------------------------------------------------------------------------------------------------------------------------------------------------------------------------------------|------------------------------------------------------------------------------------------------------------------------------------------------------------------------------------------------------------------------------------------------------------------------------------------------------------------------------------------------------------------------------------------------------------------------------------------------------------------------------------------------------------------|
|                              |                                                                                                                                                                                                                                                                                                                            | western boundary of the site                                                                                                                                                                                                                                                                                                                                                                                                                                                                                     |
| 1922 (1;2,500)               | Generally the site remains unchanged                                                                                                                                                                                                                                                                                       | Generally the surrounding land remains unchanged with the exception of the following                                                                                                                                                                                                                                                                                                                                                                                                                             |
|                              |                                                                                                                                                                                                                                                                                                                            | The foundry to the north of the site is now noted as a brass and copper foundry                                                                                                                                                                                                                                                                                                                                                                                                                                  |
|                              |                                                                                                                                                                                                                                                                                                                            | The timber yard adjacent to St Peters     Church is no longer evident                                                                                                                                                                                                                                                                                                                                                                                                                                            |
|                              |                                                                                                                                                                                                                                                                                                                            | The mechanical works is now a public library                                                                                                                                                                                                                                                                                                                                                                                                                                                                     |
| 1934 (1;2,500 &<br>1;10,560) | Generally the site remains unchanged with the exception of the following  The timber yard at the centre of the site has expanded The print works at the southern boundary is now noted as exchange building The reservoir at the south of the site is no longer evident The map indicates a slope at the south of the site | Generally the surrounding land remains unchanged with the exception of the following  The gas works is now a tram and bus depot The tram depot has expanded There is a picture theatre 30m east of the site There is a picture theatre on the eastern boundary of the site The mill on the south eastern boundary has been demolished There are two saw mills approximately 150m west and south west of the site There is hat factory 150m west of the western site boundary There is a works 150m south west of |
| 1959 (1; 2,500)              | Generally the site remains unchanged with the exception of the following  There is a bus station where the tram lines                                                                                                                                                                                                      | the western site boundary  Generally the surrounding land remains unchanged with the exception of the following                                                                                                                                                                                                                                                                                                                                                                                                  |
|                              | and fire station were at the northern part of the site                                                                                                                                                                                                                                                                     | Timber yards to the north no longer evident                                                                                                                                                                                                                                                                                                                                                                                                                                                                      |
|                              | <ul> <li>The exchange building has been<br/>demolished</li> </ul>                                                                                                                                                                                                                                                          | The tram and bus station is now noted as a bus station                                                                                                                                                                                                                                                                                                                                                                                                                                                           |
|                              | The timber yard is now noted as a works     The mill is now noted as a works                                                                                                                                                                                                                                               | The hat factory is now noted as a depot                                                                                                                                                                                                                                                                                                                                                                                                                                                                          |
|                              | The tramline is no longer evident                                                                                                                                                                                                                                                                                          | The mill 50m south east of the site is                                                                                                                                                                                                                                                                                                                                                                                                                                                                           |
|                              | There is a car park adjacent to the bus station                                                                                                                                                                                                                                                                            | now a depot  There is garage 30m east of the south                                                                                                                                                                                                                                                                                                                                                                                                                                                               |

| Year [scale]                                  | Features on-site                                                                                                                                    | Features off site                                                                                                      |
|-----------------------------------------------|-----------------------------------------------------------------------------------------------------------------------------------------------------|------------------------------------------------------------------------------------------------------------------------|
|                                               | There is a garage next to the work/mill                                                                                                             | east site boundary                                                                                                     |
|                                               |                                                                                                                                                     | There are now several works adjacent to the western site boundary                                                      |
|                                               |                                                                                                                                                     | The electrical works has been demolished                                                                               |
|                                               |                                                                                                                                                     | The foundry is no longer marked on the map                                                                             |
|                                               |                                                                                                                                                     | The saw mills are now depots                                                                                           |
|                                               |                                                                                                                                                     | - The tram depot is now a bus depot                                                                                    |
| 1965-1973<br>(1;1,250, 1;2,500<br>& 1;10,000) | Generally the site remains unchanged with the exception of the following  - Several buildings have been demolished at the centre of the of the site | Generally the surrounding land remains unchanged with the exception of the following  The works 150m south west is now |
|                                               | By 1971 it appears the River Mersey has been built over possibly culverted up to Wellington road      The bus station has expanded                  | noted as a lubricants works  The depot next to the south eastern boundary is now noted as Wellington Mill              |
|                                               |                                                                                                                                                     | Several houses and works have been demolished to the west of the site and are now a bus depot                          |
|                                               |                                                                                                                                                     | The saw mill 150m west is now a steel warehouse                                                                        |
| 1980 (1;250,<br>1;10,000)                     | Generally the site remains unchanged with the exception of the following  - Stockport Bus Station has been built                                    | Generally the surrounding land remains unchanged with the exception of the following                                   |
|                                               |                                                                                                                                                     | The bus depot at Heaton lane has been demolished                                                                       |
| 1984-1991<br>(1;1,250                         | Generally the site remains unchanged with the exception of the following  - A car park and stairs/path up the slope at                              | Generally the surrounding land remains unchanged with the exception of the following                                   |
|                                               | the south of the site have been built                                                                                                               | The baths are now a leisure centre                                                                                     |
|                                               |                                                                                                                                                     | The bus depot is now a multi-storey car park                                                                           |
|                                               |                                                                                                                                                     | There is a garage 50m north west of the site                                                                           |
|                                               |                                                                                                                                                     | The sidings and the coal yards south of the site are no longer evident                                                 |
| 1990-1995<br>(1;1,250 &<br>1;10,00)           | Generally the site remains unchanged                                                                                                                | Generally the surrounding land remains unchanged with the exception of the following                                   |
|                                               |                                                                                                                                                     | Highgate house and a substation have been built next to the south                                                      |

| Year [scale]    | Features on-site                     | Features off site                                                                    |
|-----------------|--------------------------------------|--------------------------------------------------------------------------------------|
|                 |                                      | eastern boundary of the site                                                         |
|                 |                                      | The garage to the south east of the site has been demolished                         |
| 2006 (1;10,000) | Generally the site remains unchanged | Top part of the bus station on the north part of the site is no longer evident       |
|                 |                                      | A new building has been built along station Road 50m south east of the site boundary |
| 2015            | Generally the site remains unchanged | Generally the surrounding land remains unchanged                                     |