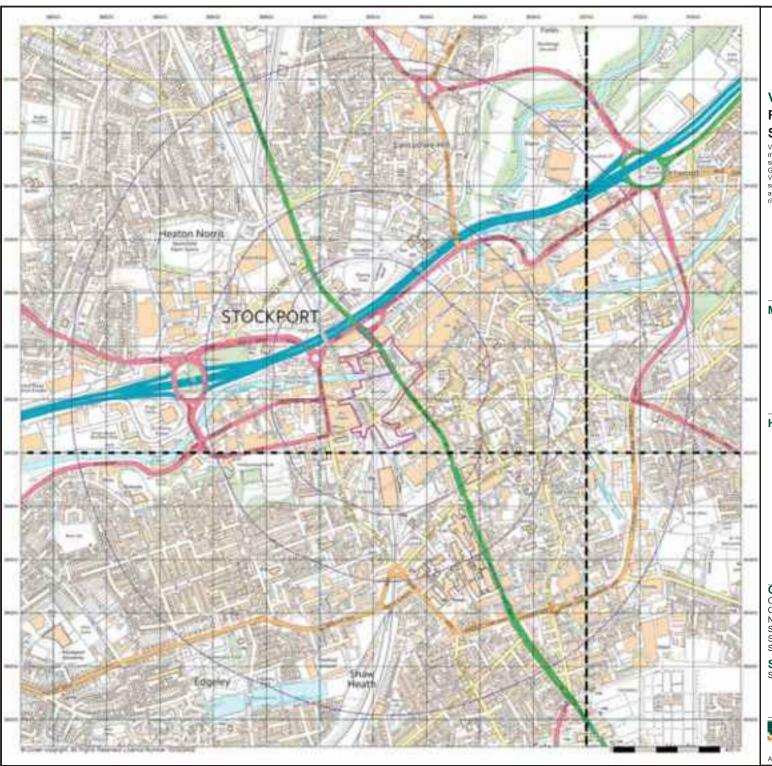

#### 2.1 Location

The site is located in the centre of Stockport, directly to the west of Mersey Square and the Merseyway Shopping centre at SK1. It is centred on National Grid Reference 389231, 390226. A site location plan is provided as Figure 1.

#### 2.2 Site Setting

The site is of an irregular shape and covers approximately 6.5 hectares and is defined by the red line boundary shown in Figure 2.

The site is located in the mixed commercial, industrial and residential setting of Stockport town centre. The River Mersey flows east west through the site and is culverted under the north eastern section of the site under Mersey Square Road. Stockport Bus Station is bound directly to the north by the River Mersey; the overall site is bound by the M60 to the north. To the east of the bus station is Mersey Square, with Merseyway Shopping Centre beyond. The west boundary is the Rail Viaduct, with Stockport Rail Station to the south west.