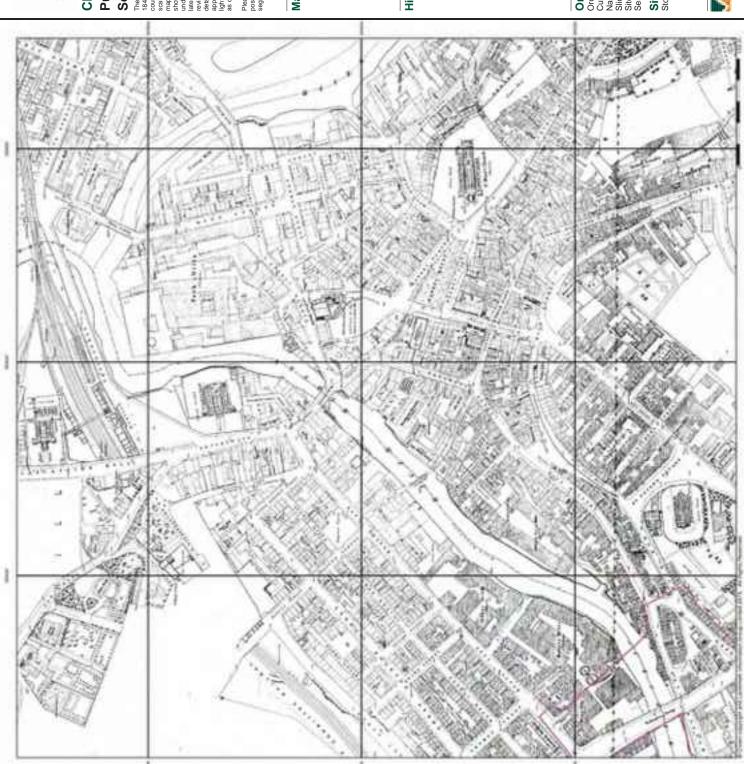

#### 2.1 Location

The site is located in the centre of Stockport, directly to the west of Mersey Square and the Merseyway Shopping centre at SK1. It is centred on National Grid Reference 389231, 390226. A site location plan is provided as Figure 1.

#### 2.2 Site Setting

The site is of an irregular shape and covers approximately 6.5 hectares and is defined by the red line boundary shown in Figure 2.

The site is located in the mixed commercial, industrial and residential setting of Stockport town centre. The River Mersey flows east west through the site and is culverted under the north eastern section of the site under Mersey Square Road. Stockport Bus Station is bound directly to the north by the River Mersey; the overall site is bound by the M60 to the north. To the east of the bus station is Mersey Square, with Merseyway Shopping Centre beyond. The west boundary is the Rail Viaduct, with Stockport Rail Station to the south west.