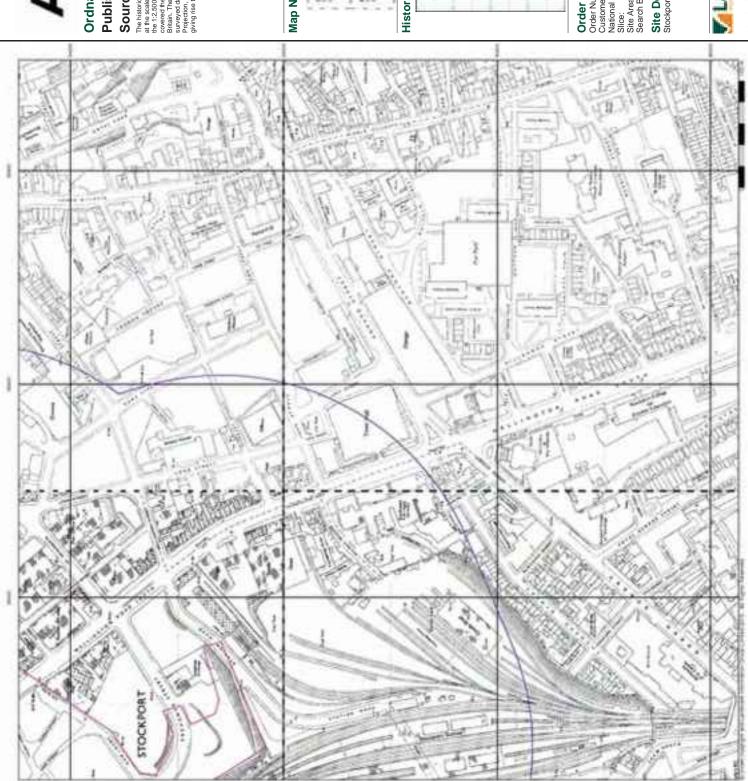

#### 2.1 Location

The site is located in the centre of Stockport, directly to the west of Mersey Square and the Merseyway Shopping centre at SK1. It is centred on National Grid Reference 389231, 390226. A site location plan is provided as Figure 1.

#### 2.2 Site Setting

The site is of an irregular shape and covers approximately 6.5 hectares and is defined by the red line boundary shown in Figure 2.

The site is located in the mixed commercial, industrial and residential setting of Stockport town centre. The River Mersey flows east west through the site and is culverted under the north eastern section of the site under Mersey Square Road. Stockport Bus Station is bound directly to the north by the River Mersey; the overall site is bound by the M60 to the north. To the east of the bus station is Mersey Square, with Merseyway Shopping Centre beyond. The west boundary is the Rail Viaduct, with Stockport Rail Station to the south west.