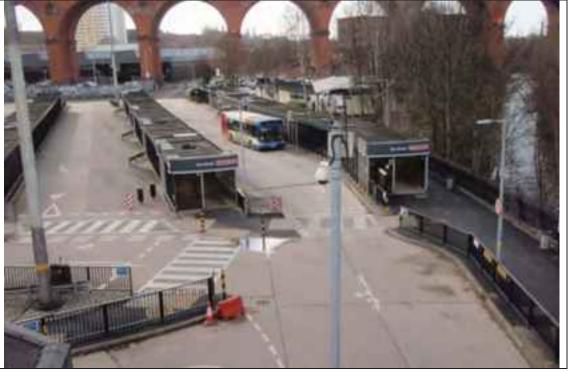

#### 2.3 Site Reconnaissance

An external inspection of the site was completed by an AECOM Engineer on 4th March 2015. The aim of the visit was to identify the range of activities carried out on the site and any obvious potential sources of ground contamination. A photographic record of the visit is included as Appendix B.

The site reconnaissance included the bus station which was still operational at the time of the visit and the wider proposed development area, as defined in the red line boundary shown as Figure 2. The bus station comprised a number of bus stands and associated bus lanes with access points on to the main highways. The ground cover across the bus station was generally a combination of asphalt and concrete, which appeared to be in good condition. No evidence of spills or staining was seen during the reconnaissance survey. No fuel storage and /or fuel filling facilities were observed on site during the reconnaissance survey.

The northern part of the site comprises of Heaton lane and Astley Street and an operational gravelled car park. The River Mersey runs to the south of the car park. There is a drop between the ground level and the river of approximately 2m. There is evidence of possible fly tipping along the river bank. Outcropping of sandstone can be seen along the river bank, along with possible retaining walls. The eastern part of the site lies along Mersey Street. The area is mainly pedestrianised with roads running through Mersey square to allow access to the bus station.

The southern part of the site consists of the bus station which is at a lower level than the surrounding land, and this area also includes the A6 Bridge also known as Wellington Road. The A6 Bridge is located to east above the bus station, there are stairs allowing access from the A6 to the bus station. The River Mersey runs north of the bus station outside the boundary of the site. There is an electricity substation inside the bus station, which has been installed under an arch of the A6 Bridge. There are black plastic wire covers running each side of the arch it is understood these which contain wires which have been diverted from the A6 bridge down into the substation.