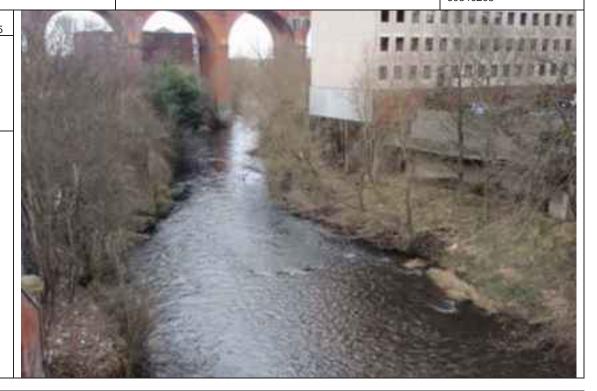

#### 2.2 Site Setting

The site is of an irregular shape and covers approximately 6.5 hectares and is defined by the red line boundary shown in Figure 2.

The site is located in the mixed commercial, industrial and residential setting of Stockport town centre. The River Mersey flows east west through the site and is culverted under the north eastern section of the site under Mersey Square Road. Stockport Bus Station is bound directly to the north by the River Mersey; the overall site is bound by the M60 to the north. To the east of the bus station is Mersey Square, with Merseyway Shopping Centre beyond. The west boundary is the Rail Viaduct, with Stockport Rail Station to the south west.

The northern part of the site comprises of Heaton lane and Astley Street and an operational gravelled car park. The River Mersey runs to the south of the car park. There is a drop between the ground level and the river of approximately 2m. There is evidence of possible fly tipping along the river bank. Outcropping of sandstone can be seen along the river bank, along with possible retaining walls. The eastern part of the site lies along Mersey Street. The area is mainly pedestrianised with roads running through Mersey square to allow access to the bus station.