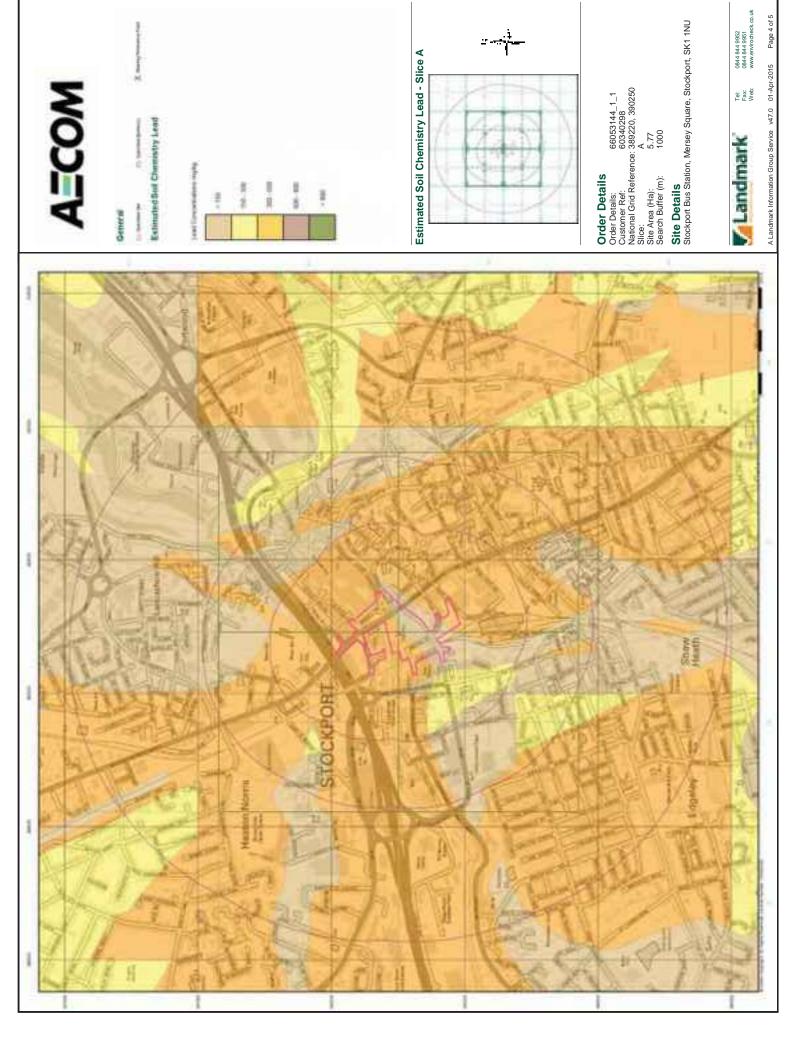

#### 4.1.8 Soil Chemistry

British Geological Survey (BGS) Soil Chemistry datasets detail the topsoil concentrations of five potentially harmful elements (PHEs): Arsenic (As), Cadmium (Cd), Chromium (Cr), Nickel (Ni) and Lead (Pb), as presented within the Envirocheck report. Elevated concentrations of these PHEs can exist because of natural geological conditions or possible anthropogenic sources. The following estimated soil chemistry levels are attributed to the site:

Arsenic 15-25mg/kg, Cadmium <1.8mg/kg; Chromium 60-90mg/kg; Lead 150-600mg/kg and Nickel 15-45mg/kg.