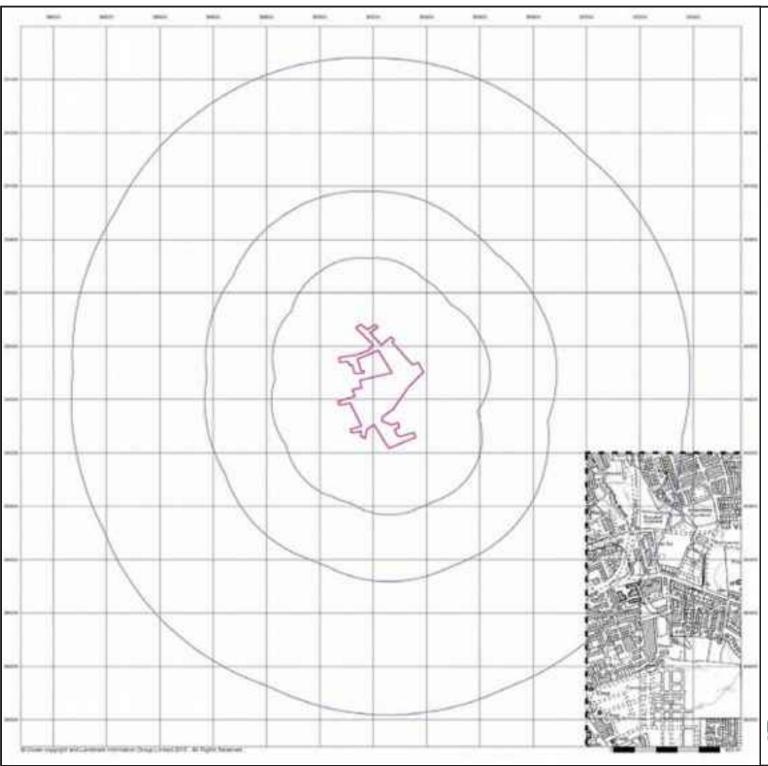

#### 2.1 Location

The site is located in the centre of Stockport, directly to the west of Mersey Square and the Merseyway Shopping centre at SK1. It is centred on National Grid Reference 389231, 390226. A site location plan is provided as Figure 1.

#### 2.2 Site Setting

The site is of an irregular shape and covers approximately 6.5 hectares and is defined by the red line boundary shown in Figure 2.

The site is located in the mixed commercial, industrial and residential setting of Stockport town centre. The River Mersey flows east west through the site and is culverted under the north eastern section of the site under Mersey Square Road. Stockport Bus Station is bound directly to the north by the River Mersey; the overall site is bound by the M60 to the north. To the east of the bus station is Mersey Square, with Merseyway Shopping Centre beyond. The west boundary is the Rail Viaduct, with Stockport Rail Station to the south west.