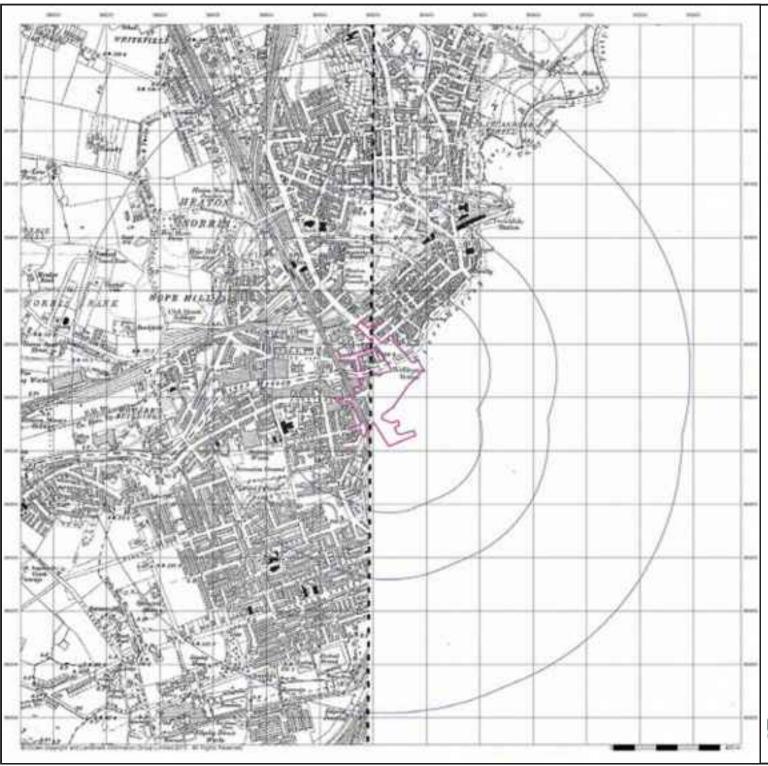

#### 2.1 Location

The site is located in the centre of Stockport, directly to the west of Mersey Square and the Merseyway Shopping centre at SK1. It is centred on National Grid Reference 389231, 390226. A site location plan is provided as Figure 1.

#### 2.2 Site Setting

The site is of an irregular shape and covers approximately 6.5 hectares and is defined by the red line boundary shown in Figure 2.

The site is located in the mixed commercial, industrial and residential setting of Stockport town centre. The River Mersey flows east west through the site and is culverted under the north eastern section of the site under Mersey Square Road. Stockport Bus Station is bound directly to the north by the River Mersey; the overall site is bound by the M60 to the north. To the east of the bus station is Mersey Square, with Merseyway Shopping Centre beyond. The west boundary is the Rail Viaduct, with Stockport Rail Station to the south west.