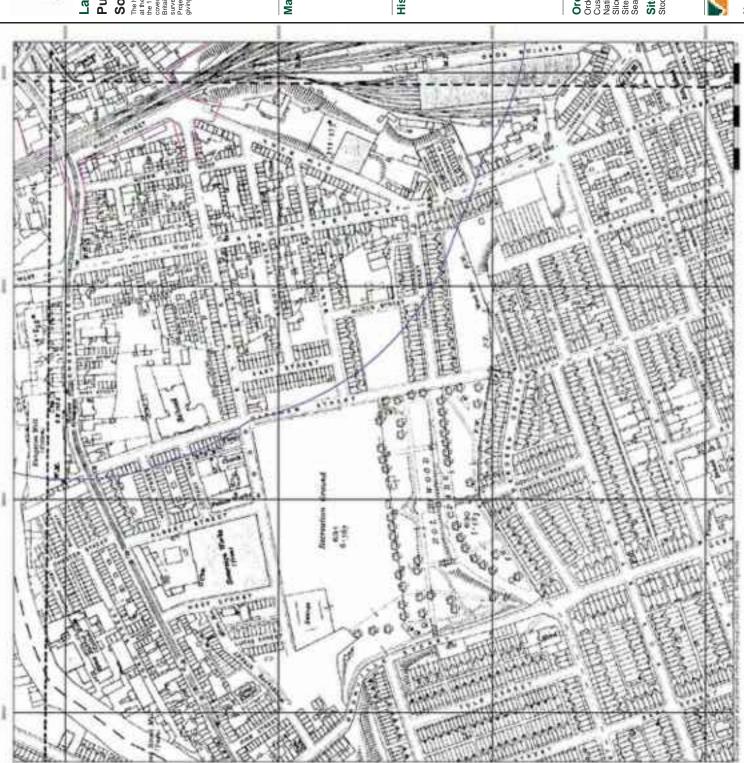

#### 3.1 Summary of Findings

The historical Ordnance Survey (OS) maps obtained with the Landmark Envirocheck report date between 1848 and 2015. Development that may have occurred between map editions is recorded as occurring on the latter published map, hence there are some limitations to the accuracy to the date of development unless supplementary evidence is available.

The historical maps show that the site was residential housing with industrial buildings during the 1850's. Up to the 1920's the site and surrounding area becomes more industrialised. The current Stockport Bus Station was built during the late 1970's.

#### 3.2 Detailed Review of Historical Mapping

Table 3.1 provides further information which was determined from a review of the historical OS mapping

Table 3.1: Summary of Historical OS Mapping

| Year [scale]    | Features on-site                                                                                                                                                                                                                                                                                                                                                                                             | Features off site                                                                                                                                                                                                                                                                                                                                                                                                                                                                                                                                                                                                                                                                                                                                                                    |
|-----------------|--------------------------------------------------------------------------------------------------------------------------------------------------------------------------------------------------------------------------------------------------------------------------------------------------------------------------------------------------------------------------------------------------------------|--------------------------------------------------------------------------------------------------------------------------------------------------------------------------------------------------------------------------------------------------------------------------------------------------------------------------------------------------------------------------------------------------------------------------------------------------------------------------------------------------------------------------------------------------------------------------------------------------------------------------------------------------------------------------------------------------------------------------------------------------------------------------------------|
| 1848 (1;10,560) | There is general development recorded across the site, including terraced housing and various commercial and industrial developments. The principal features are as follows:                                                                                                                                                                                                                                 | There is significant residential, commercial and industrial development in the area surrounding the site. The principal features are as follows:                                                                                                                                                                                                                                                                                                                                                                                                                                                                                                                                                                                                                                     |
|                 | <ul> <li>Wellington Road South runs through the site approximately north to south.</li> <li>There is a mill in the north eastern part of the site.</li> <li>A viaduct runs north to south through the western part of the site.</li> <li>The River Mersey flow east west through the central section of the site. A viaduct and bridge cross the Mersey north to south in the centre of the site.</li> </ul> | <ul> <li>Stockport Gas Works is located 50m north west of the northern boundary.</li> <li>A foundry is located 50m north of the site boundary</li> <li>There is a timber yard 230m north of the north site boundary.</li> <li>The is a possible quarry noted as a "bar" 250m north of the site</li> <li>There is a cutting running along the viaduct 200m north west of the site</li> <li>There is mill located 230m east of the eastern site boundary</li> <li>St Peters Church and cemetery is located 50m south east of the site</li> <li>Spring Banks Mill is located 30m south of the southern site boundary.</li> <li>There is a coal depot 100m south west of the southern site boundary</li> <li>Stockport Station is located 250m south of the southern boundary</li> </ul> |
| 1851 (1;1,056)  | <ul> <li>Two reservoirs are marked at centre of the site</li> <li>Chester Gate Mill is located on site</li> <li>There is a chimney noted on site next to Chester Gate Mill</li> <li>There is a machine shop at the centre of the site</li> </ul>                                                                                                                                                             | The surrounding land use remains a mix of residential (predominantly terraced), industrial and commercial development. There are numerous mills of varying sizes recorded throughout the surrounding area, they have not been recorded individually here.  There is a coal yard 250m north of the                                                                                                                                                                                                                                                                                                                                                                                                                                                                                    |