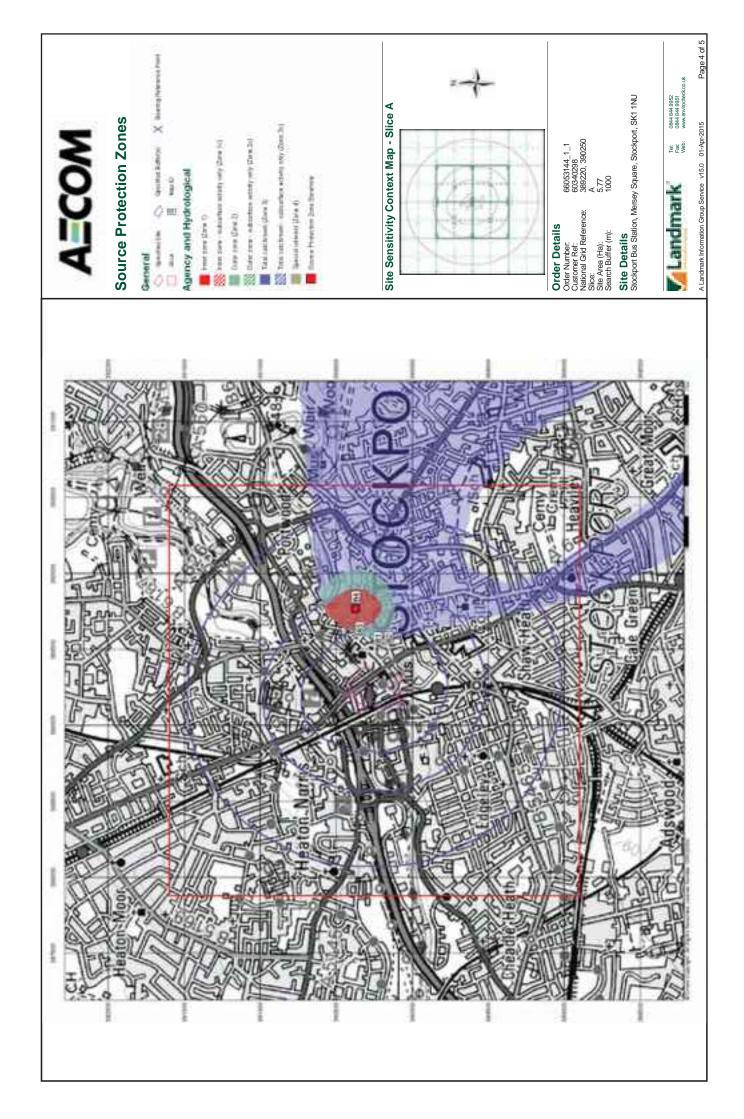

SPZ3 (Source catchment protection zone) covers the complete catchment area of a groundwater source.

Mapping produced by the EA and supplied with the Envirocheck report shows that the site does not lie within a Source Protection Zone.