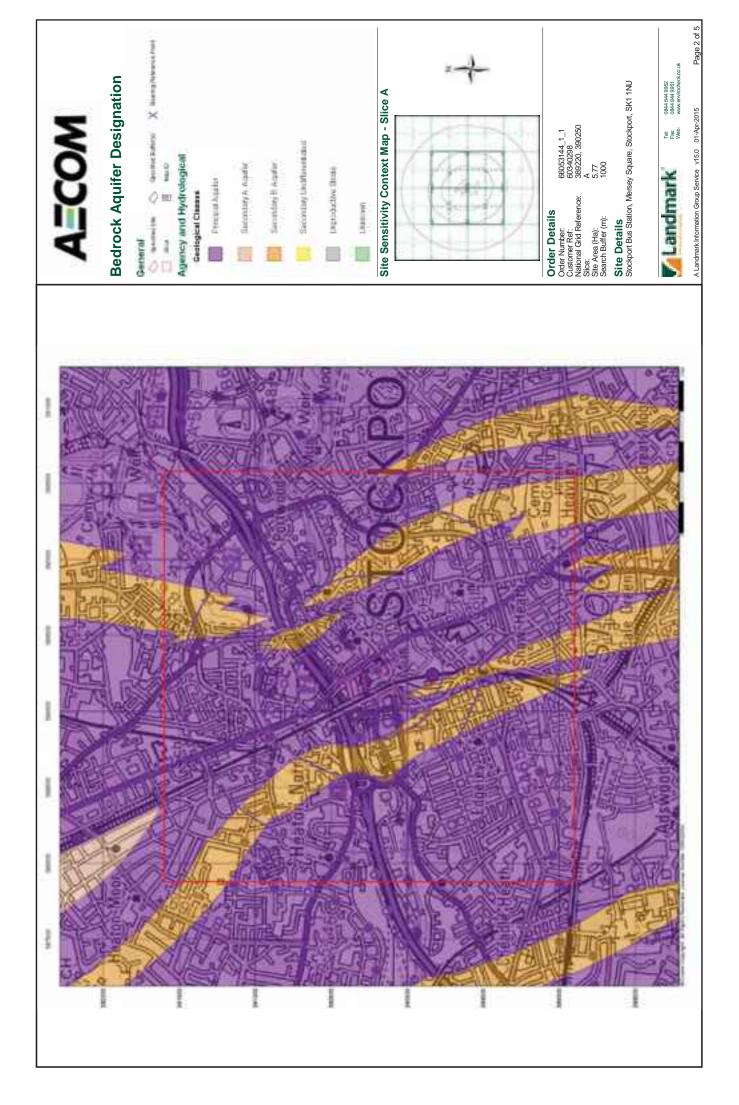

#### 4.2.1 Aquifer Classification

The EA's Groundwater Protection Policy adopts aquifer designations that are consistent with the Water Framework Directive. According to this system:

The Chester Pebble Beds Formation is classed as a Principal Aquifer. These are layers of rock or drift deposits that have high intergranular and/or fracture permeability - meaning they usually provide a high level of water storage. They may support water supply and/or river base flow on a strategic scale. In most cases, principal aquifers are aquifers previously designated as major aquifer.

The Glacial Fluvial Deposits is classed as a Secondary A aquifer. Permeable layers capable of supporting water supplies at a local rather than strategic scale, and in some cases forming an important source of base flow to rivers. These are generally aquifers formerly classified as minor aquifers.

The Glacial Till is classed as an Unproductive strata These are rock layers or drift deposits with low permeability that have negligible significance for water supply or river base flow.