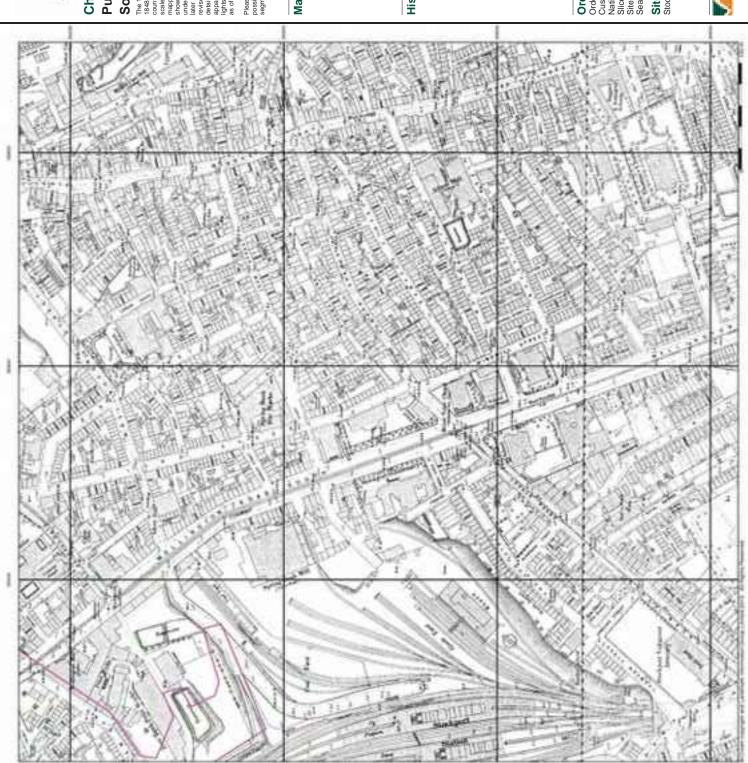

#### 3.1 Summary of Findings

The historical Ordnance Survey (OS) maps obtained with the Landmark Envirocheck report date between 1848 and 2015. Development that may have occurred between map editions is recorded as occurring on the latter published map, hence there are some limitations to the accuracy to the date of development unless supplementary evidence is available.

The historical maps show that the site was residential housing with industrial buildings during the 1850's. Up to the 1920's the site and surrounding area becomes more industrialised. The current Stockport Bus Station was built during the late 1970's.

#### 3.2 Detailed Review of Historical Mapping

Table 3.1 provides further information which was determined from a review of the historical OS mapping

Table 3.1: Summary of Historical OS Mapping

| Year [scale]    | Features on-site                                                                                                                                                                                                                                                                                                                                                                                             | Features off site                                                                                                                                                                                                                                                                                                                                                                                                                                                                                                                                                                                                                                                                                                                                                                    |
|-----------------|--------------------------------------------------------------------------------------------------------------------------------------------------------------------------------------------------------------------------------------------------------------------------------------------------------------------------------------------------------------------------------------------------------------|--------------------------------------------------------------------------------------------------------------------------------------------------------------------------------------------------------------------------------------------------------------------------------------------------------------------------------------------------------------------------------------------------------------------------------------------------------------------------------------------------------------------------------------------------------------------------------------------------------------------------------------------------------------------------------------------------------------------------------------------------------------------------------------|
| 1848 (1;10,560) | There is general development recorded across the site, including terraced housing and various commercial and industrial developments. The principal features are as follows:                                                                                                                                                                                                                                 | There is significant residential, commercial and industrial development in the area surrounding the site. The principal features are as follows:                                                                                                                                                                                                                                                                                                                                                                                                                                                                                                                                                                                                                                     |
|                 | <ul> <li>Wellington Road South runs through the site approximately north to south.</li> <li>There is a mill in the north eastern part of the site.</li> <li>A viaduct runs north to south through the western part of the site.</li> <li>The River Mersey flow east west through the central section of the site. A viaduct and bridge cross the Mersey north to south in the centre of the site.</li> </ul> | <ul> <li>Stockport Gas Works is located 50m north west of the northern boundary.</li> <li>A foundry is located 50m north of the site boundary</li> <li>There is a timber yard 230m north of the north site boundary.</li> <li>The is a possible quarry noted as a "bar" 250m north of the site</li> <li>There is a cutting running along the viaduct 200m north west of the site</li> <li>There is mill located 230m east of the eastern site boundary</li> <li>St Peters Church and cemetery is located 50m south east of the site</li> <li>Spring Banks Mill is located 30m south of the southern site boundary.</li> <li>There is a coal depot 100m south west of the southern site boundary</li> <li>Stockport Station is located 250m south of the southern boundary</li> </ul> |
| 1851 (1;1,056)  | <ul> <li>Two reservoirs are marked at centre of the site</li> <li>Chester Gate Mill is located on site</li> <li>There is a chimney noted on site next to Chester Gate Mill</li> <li>There is a machine shop at the centre of the site</li> </ul>                                                                                                                                                             | The surrounding land use remains a mix of residential (predominantly terraced), industrial and commercial development. There are numerous mills of varying sizes recorded throughout the surrounding area, they have not been recorded individually here.  There is a coal yard 250m north of the                                                                                                                                                                                                                                                                                                                                                                                                                                                                                    |