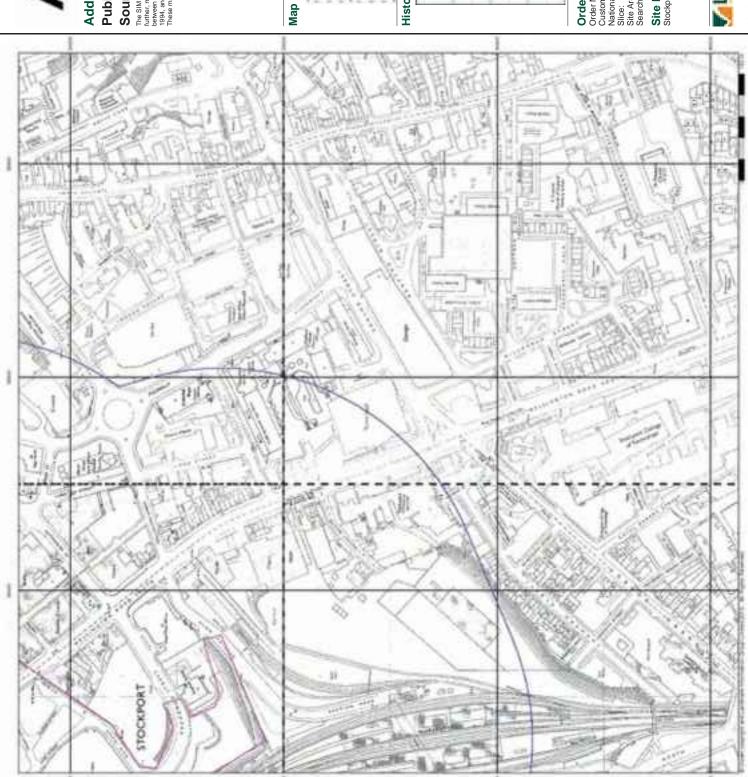

#### 3.1 Summary of Findings

The historical Ordnance Survey (OS) maps obtained with the Landmark Envirocheck report date between 1848 and 2015. Development that may have occurred between map editions is recorded as occurring on the latter published map, hence there are some limitations to the accuracy to the date of development unless supplementary evidence is available.

The historical maps show that the site was residential housing with industrial buildings during the 1850's. Up to the 1920's the site and surrounding area becomes more industrialised. The current Stockport Bus Station was built during the late 1970's.

#### 3.2 Detailed Review of Historical Mapping

Table 3.1 provides further information which was determined from a review of the historical OS mapping

Table 3.1: Summary of Historical OS Mapping

| Year [scale]    | Features on-site                                                                                                                                                                                                                                                                                                                                                                                             | Features off site                                                                                                                                                                                                                                                                                                                                                                                                                                                                                                                                                                                                                                                                                                                                                                    |
|-----------------|--------------------------------------------------------------------------------------------------------------------------------------------------------------------------------------------------------------------------------------------------------------------------------------------------------------------------------------------------------------------------------------------------------------|--------------------------------------------------------------------------------------------------------------------------------------------------------------------------------------------------------------------------------------------------------------------------------------------------------------------------------------------------------------------------------------------------------------------------------------------------------------------------------------------------------------------------------------------------------------------------------------------------------------------------------------------------------------------------------------------------------------------------------------------------------------------------------------|
| 1848 (1;10,560) | There is general development recorded across the site, including terraced housing and various commercial and industrial developments. The principal features are as follows:                                                                                                                                                                                                                                 | There is significant residential, commercial and industrial development in the area surrounding the site. The principal features are as follows:                                                                                                                                                                                                                                                                                                                                                                                                                                                                                                                                                                                                                                     |
|                 | <ul> <li>Wellington Road South runs through the site approximately north to south.</li> <li>There is a mill in the north eastern part of the site.</li> <li>A viaduct runs north to south through the western part of the site.</li> <li>The River Mersey flow east west through the central section of the site. A viaduct and bridge cross the Mersey north to south in the centre of the site.</li> </ul> | <ul> <li>Stockport Gas Works is located 50m north west of the northern boundary.</li> <li>A foundry is located 50m north of the site boundary</li> <li>There is a timber yard 230m north of the north site boundary.</li> <li>The is a possible quarry noted as a "bar" 250m north of the site</li> <li>There is a cutting running along the viaduct 200m north west of the site</li> <li>There is mill located 230m east of the eastern site boundary</li> <li>St Peters Church and cemetery is located 50m south east of the site</li> <li>Spring Banks Mill is located 30m south of the southern site boundary.</li> <li>There is a coal depot 100m south west of the southern site boundary</li> <li>Stockport Station is located 250m south of the southern boundary</li> </ul> |
| 1851 (1;1,056)  | <ul> <li>Two reservoirs are marked at centre of the site</li> <li>Chester Gate Mill is located on site</li> <li>There is a chimney noted on site next to Chester Gate Mill</li> <li>There is a machine shop at the centre of the site</li> </ul>                                                                                                                                                             | The surrounding land use remains a mix of residential (predominantly terraced), industrial and commercial development. There are numerous mills of varying sizes recorded throughout the surrounding area, they have not been recorded individually here.  There is a coal yard 250m north of the                                                                                                                                                                                                                                                                                                                                                                                                                                                                                    |