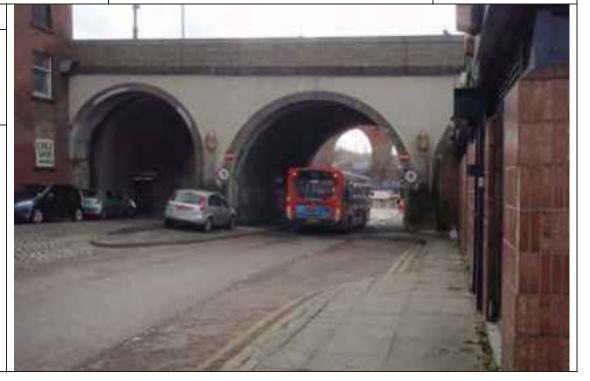

#### 2.3 Site Reconnaissance

An external inspection of the site was completed by an AECOM Engineer on 4th March 2015. The aim of the visit was to identify the range of activities carried out on the site and any obvious potential sources of ground contamination. A photographic record of the visit is included as Appendix B.

The site reconnaissance included the bus station which was still operational at the time of the visit and the wider proposed development area, as defined in the red line boundary shown as Figure 2. The bus station comprised a number of bus stands and associated bus lanes with access points on to the main highways. The ground cover across the bus station was generally a combination of asphalt and concrete, which appeared to be in good condition. No evidence of spills or staining was seen during the reconnaissance survey. No fuel storage and /or fuel filling facilities were observed on site during the reconnaissance survey.

The northern part of the site comprises of Heaton lane and Astley Street and an operational gravelled car park. The River Mersey runs to the south of the car park. There is a drop between the ground level and the river of approximately 2m. There is evidence of possible fly tipping along the river bank. Outcropping of sandstone can be seen along the river bank, along with possible retaining walls. The eastern part of the site lies along Mersey Street. The area is mainly pedestrianised with roads running through Mersey square to allow access to the bus station.

The southern part of the site consists of the bus station which is at a lower level than the surrounding land, and this area also includes the A6 Bridge also known as Wellington Road. The A6 Bridge is located to east above the bus station, there are stairs allowing access from the A6 to the bus station. The River Mersey runs north of the bus station outside the boundary of the site. There is an electricity substation inside the bus station, which has been installed under an arch of the A6 Bridge. There are black plastic wire covers running each side of the arch it is understood these which contain wires which have been diverted from the A6 bridge down into the substation.

To the south west of the bus station lies Exchange Street along this road there is an approximately 1:2 slope at the south of the site leading to the Stockport rail station, there is also an operational gravelled car park at the bottom of the slope. There was several small retaining walls at the bottom of the slope. There was evidence bare ground, possible bent trees and a rill on the slope at the time of the reconnaissance survey.

There is a variety of land uses along Mersey Street the predominant use is commercial shops units. Directly north west of the bus station just off site there is an old mill which is currently derelict. Directly east of the bus station on Wood Street there is a hat museum which was historically a hat works, this lies just offsite of the southern site boundary.