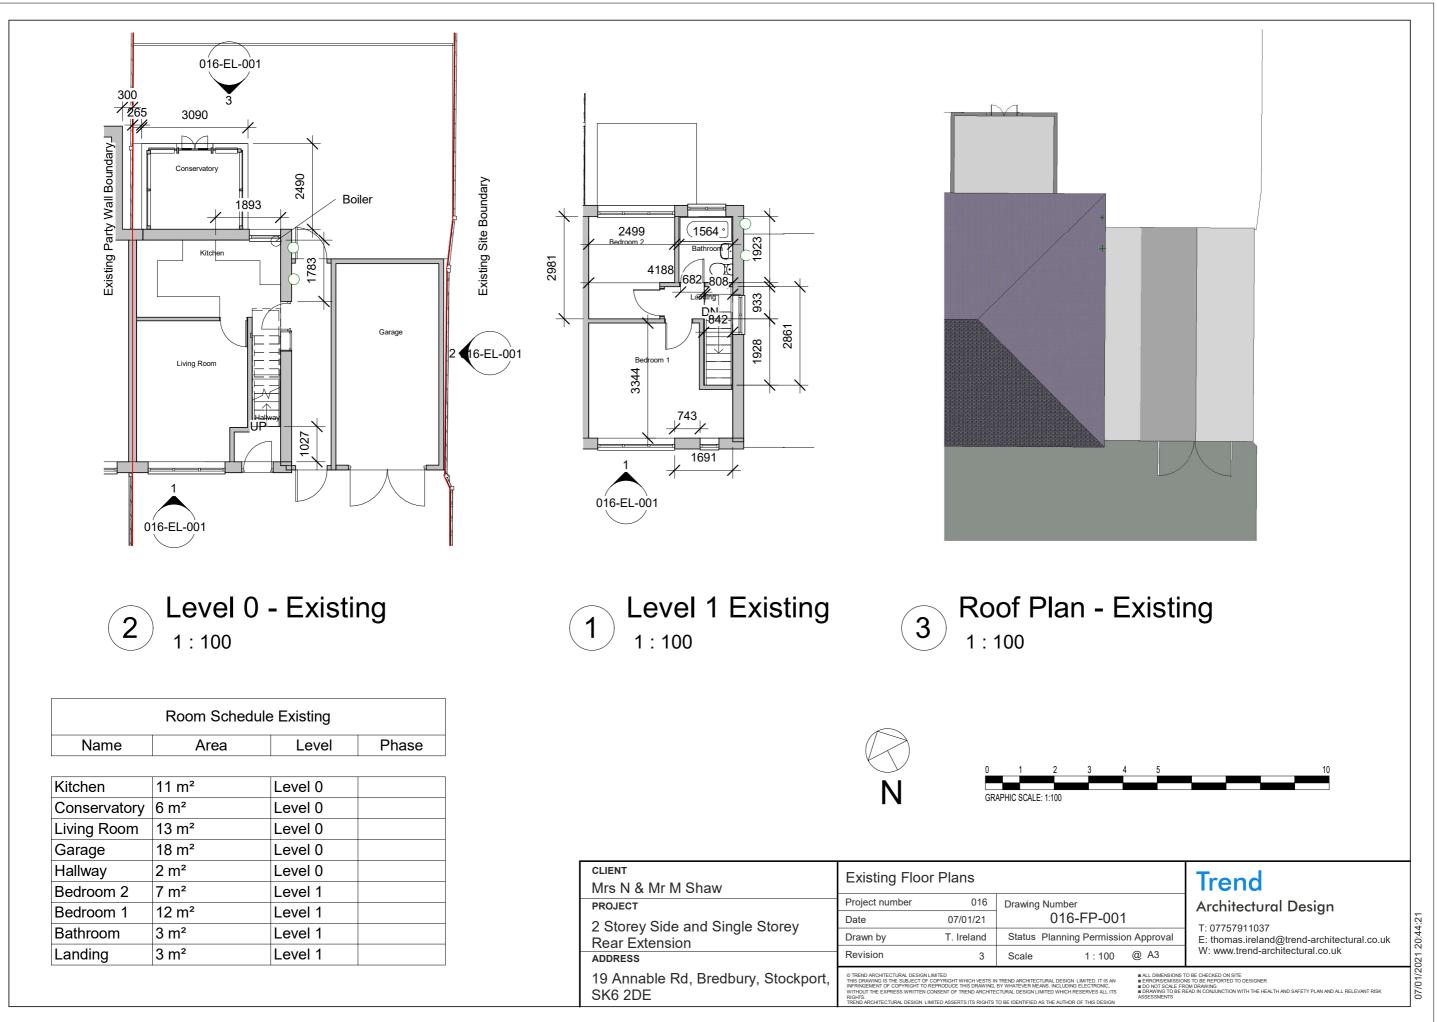

| CLIENT<br>Mrs N & Mr M Shaw                                      | Existing Floor Plans                                                                                                                                                                                                                                                                                                                                                                                                                                    |            |  |
|------------------------------------------------------------------|---------------------------------------------------------------------------------------------------------------------------------------------------------------------------------------------------------------------------------------------------------------------------------------------------------------------------------------------------------------------------------------------------------------------------------------------------------|------------|--|
| PROJECT                                                          | Project number 016 Drawing Number                                                                                                                                                                                                                                                                                                                                                                                                                       |            |  |
| 2 Storey Side and Single Storey                                  | Date 07/01/21 016-FP-0                                                                                                                                                                                                                                                                                                                                                                                                                                  | 016-FP-001 |  |
|                                                                  | Drawn by T. Ireland Status Planning Permi                                                                                                                                                                                                                                                                                                                                                                                                               | ssion      |  |
| ADDRESS                                                          | Revision 3 Scale 1:10                                                                                                                                                                                                                                                                                                                                                                                                                                   | 0          |  |
| 19 Annable Rd, Bredbury, Stockport,<br>SK6 2DE                   | © TREND ARCHTECTURAL DESIGNLIMITED<br>THE DRAWING IS THE SUBJECT OF COVINDUCE THIS DRAWING, BY WHATECTURAL DESIGN LIMITED. IT IS AN<br>THE DRAWING IS THE SUBJECT OF COVINDUCE THIS DRAWING, BY WHATECET MEANS, INCLIDING ELECTRONC,<br>WITHOUT THE EXPRESS WRITTEN CONSENT OF TREND ARCHTECTURAL DESIGN LIMITED WHICH RESERVES ALL IS<br>RIGHTS.<br>TREND ARCHTECTURAL DESIGN LIMITED ASSERTS ITS RIGHTS TO BE IDENTIFIED AS THE AUTHOR OF THIS DESIGN |            |  |
| Rear Extension<br>ADDRESS<br>19 Annable Rd, Bredbury, Stockport, | Drawn by T. Ireland Status Planning Perm   Revision 3 Scale 1 : 1                                                                                                                                                                                                                                                                                                                                                                                       |            |  |