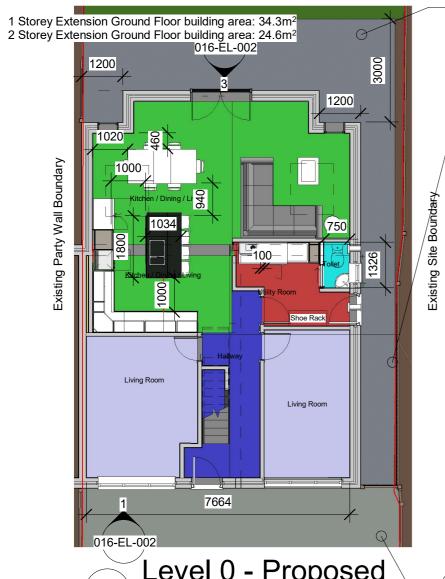

Permeable block paving

2 Storey Extension First Floor building area: 24.6m<sup>2</sup>

Replacement 6ft fence panels with new gate

Level 0 - Proposed

1:100

| Room Schedule Proposed |      |       |  |
|------------------------|------|-------|--|
| Name                   | Area | Level |  |
|                        |      |       |  |

| Bedroom 3                 | 14 m² | Level 1 |
|---------------------------|-------|---------|
| Bedroom 1                 | 12 m² | Level 1 |
| Bedroom 2                 | 7 m²  | Level 1 |
| Bathroom                  | 6 m²  | Level 1 |
| Living Room               | 13 m² | Level 0 |
| Living Room               | 11 m² | Level 0 |
| Utility Room              | 6 m²  | Level 0 |
| Kitchen / Dining / Living | 28 m² | Level 0 |
| Hallway                   | 8 m²  | Level 0 |
| Kitchen / Dining / Living | 9 m²  | Level 0 |
| En-suite                  | 3 m²  | Level 1 |
| Toilet                    | 1 m²  | Level 0 |
|                           |       |         |