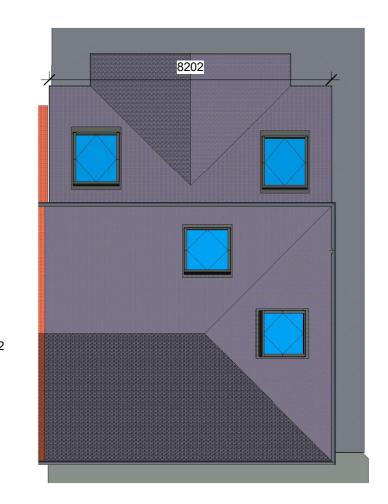

Level 1 Proposed

1:100

New asphalt driveway with block edging

Roof Plan - Proposed 3

1:100

\*New electrical supply, distribution and interfaces to be designed and installed by a reugistered competent person. See further notes on drawing 016-SC-002