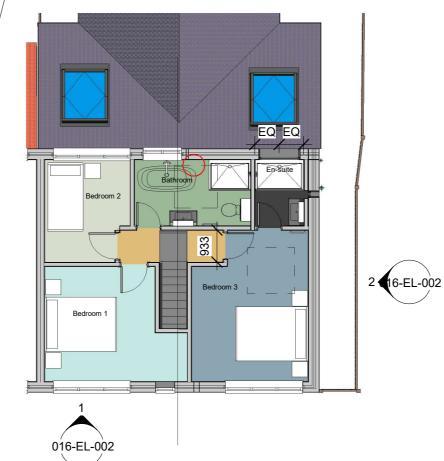

| Bedroom 3                 | 14 m² | Level 1 |
|---------------------------|-------|---------|
| Bedroom 1                 | 12 m² | Level 1 |
| Bedroom 2                 | 7 m²  | Level 1 |
| Bathroom                  | 6 m²  | Level 1 |
| Living Room               | 13 m² | Level 0 |
| Living Room               | 11 m² | Level 0 |
| Utility Room              | 6 m²  | Level 0 |
| Kitchen / Dining / Living | 28 m² | Level 0 |
| Hallway                   | 8 m²  | Level 0 |
| Kitchen / Dining / Living | 9 m²  | Level 0 |
| En-suite                  | 3 m²  | Level 1 |
| Toilet                    | 1 m²  | Level 0 |
|                           |       |         |

Level 1 Proposed

1:100

New asphalt driveway with block edging

Roof Plan - Proposed 3

1:100

\*New electrical supply, distribution and interfaces to be designed and installed by a reugistered competent person. See further notes on drawing 016-SC-002