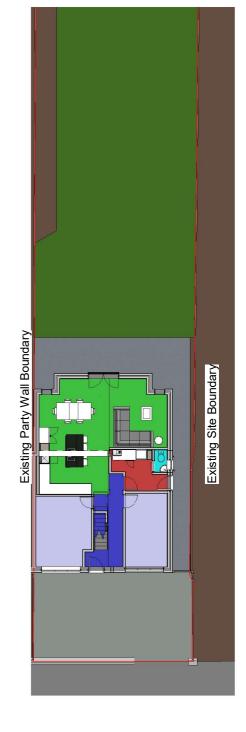

Site Plan Existing 1:200

Site Plan Proposed 1:200

| Total Area of Site: 423.5m <sup>2</sup> Total Ground Floor Building Area of Existing Property: 32m <sup>2</sup> Total Ground Floor Building Area of Proposed Property: 92.7m <sup>2</sup> |
|-------------------------------------------------------------------------------------------------------------------------------------------------------------------------------------------|
|                                                                                                                                                                                           |