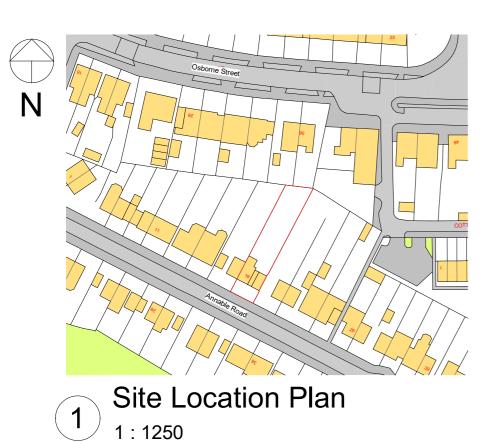

| CLIENT                                            |
|---------------------------------------------------|
| Mrs N & Mr M Shaw                                 |
| PROJECT                                           |
| 2 Storey Side and Single Storey<br>Rear Extension |
| ADDRESS                                           |
| 19 Annable Rd, Bredbury, Stockpor<br>SK6 2DE      |