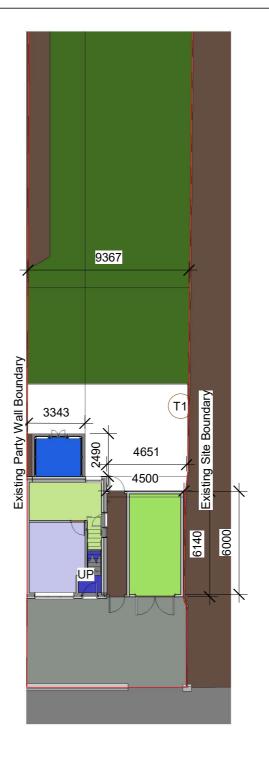

Site Plan Existing 1:200

Site Plan Proposed 1:200

| Total Area of Site: 423.5m <sup>2</sup> Total Ground Floor Building Area of Existing Property: 32m <sup>2</sup> Total Ground Floor Building Area of Proposed Property: 92.7m <sup>2</sup> |
|-------------------------------------------------------------------------------------------------------------------------------------------------------------------------------------------|
|                                                                                                                                                                                           |